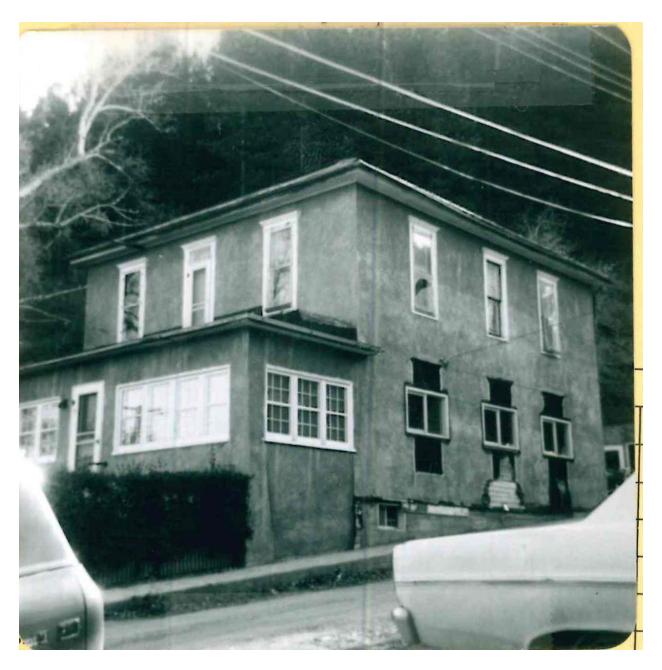

children from accessing the porch roof and not have any upper rail on the roof of the porch. The current porch posts have concrete poured around them and the bottom part of each post is basically buried in concrete which I believe is causing the wood to rot on the bottom and shifting of the entire post. I feel the best restoration would be to replace the current posts with solid 6x6 cedar posts which will sit on top of the concrete. Cedar posts will last for centuries if not allowed to sit in water for long periods of time. I also feel a beam on top of the posts is necessary to better support the porch roof as it is currently sagging in some places. Feel free to contact me if you have any further questions of my restoration plans. The applicant discussed changes to the original request with staff. Plans are to do away with the upper porch and block the door on the second story from the inside and repair the support posts with Cedar. Cedar posts are available in turned columns or should at least add some architectural details to make the posts congruent with the resource. The posts as well as the beam should also be primed and painted. If the posts are enhanced with architectural details with the resource and painted, the proposed work and changes do not encroach upon, damage or destroy a historic resource or have an adverse effect on the character of the building or the historic character of the State and National Register Historic Districts or the Deadwood National Historic Landmark District. It was moved by Commissioner Dar and seconded by Commissioner Santochi based upon all the evidence presented, I find that this project DOES NOT encroach upon, damage, or destroy any historic property included in the National Register of Historic Places or the State Register of Historic Places, and therefore move to grant a project approval contingent upon staff approval and review. Voting Yea: Knipper, Dar, Diede, Santochi, Brown, Williams.