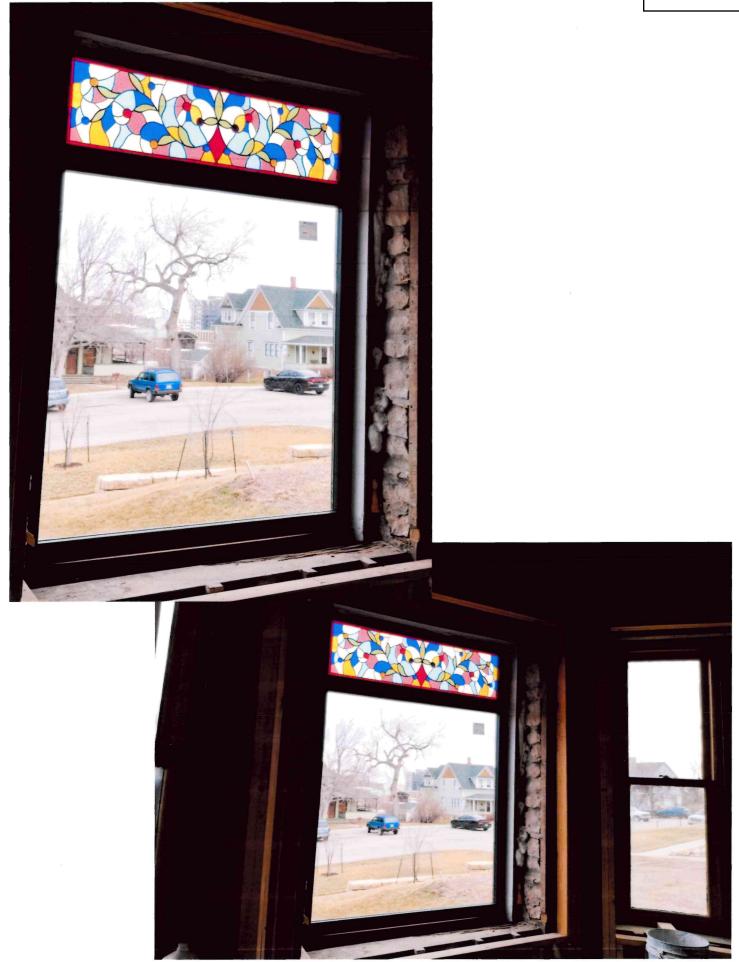

### 10. Staff Report

(Items considered but no action will be taken at this time.)

a. Outside of Deadwood Grant - McGillycuddy House Stained Glass Project Complete