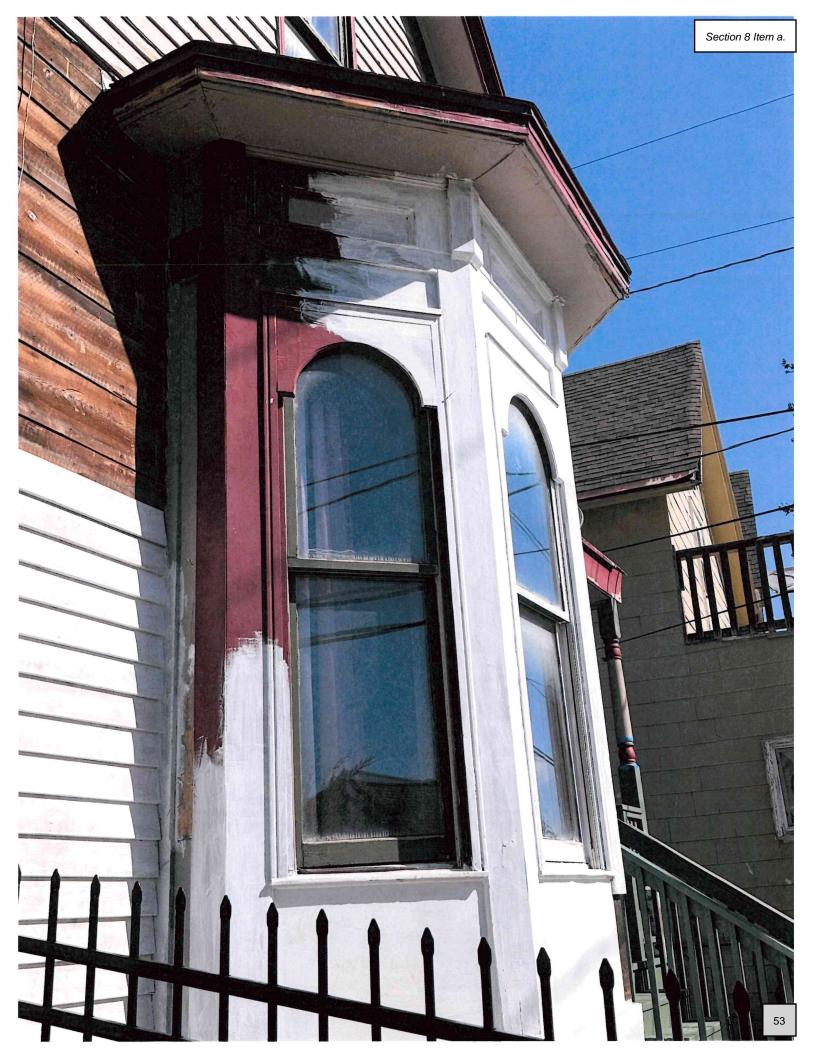

### 8. New Matters Before the Deadwood Historic Preservation Commission

- a. PA 250090 Lee Augsbury 390 Williams St Replace Windows
- b. HPC PA 250091 Keri and Lonnie Johnson 802 Main Siding/Doors
- c. HPC PA 250092 Tyler Peterson 49 Terrace Windows/Siding