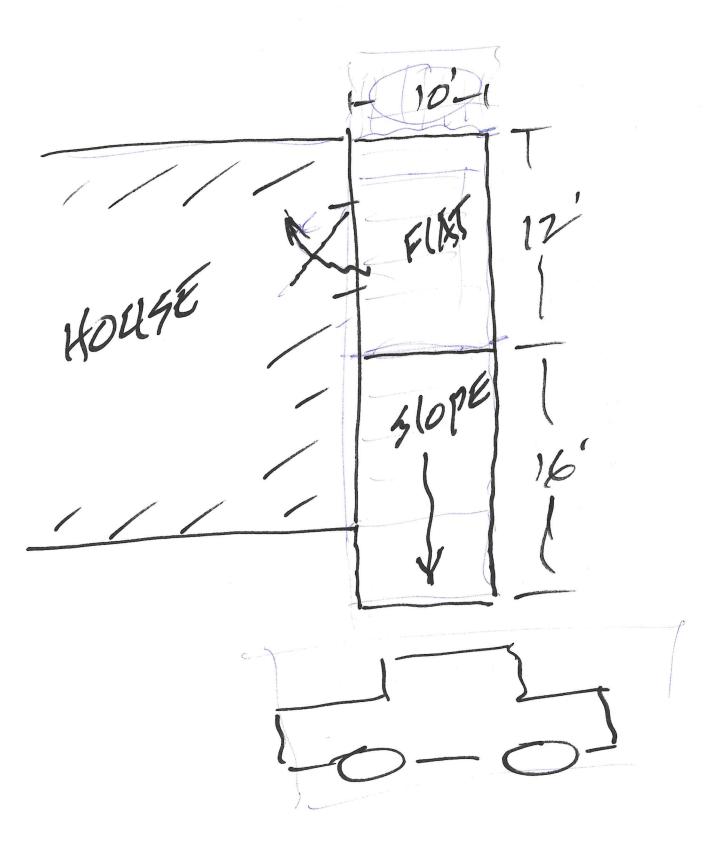

c. PA 250044 - Dale & Susan Berg - 874 Main - Construct carriage house - (Continued from April 9, 2025, meeting)

Mr. Kuchenbecker stated, in the packet is the most recent concept for a proposed building. The applicant has removed the other structure. Staff have met and discussed the proposed project with the applicant on a few occasions over the past several weeks including conversing with the drafting company. The latest plan bases its design from Victorian carriage houses and is more compatible with the existing contributing house and historic district than previous designs. Based on the submitted scaled drawings, the size has been reduced to 44' in length and 18'-6". The height of the covered porch has also been reduced from 13'-0" to 8'-4". This plan is more appropriate than the previous structure and design alternatives submitted. Mr. Kuchenbecker stated this plan is more appropriate than previous structure and design alternatives submitted. Staff opinion is it does not damage or destroy a historic resource, but it does encroach upon the structures in the neighborhood due to the size and mass. Commissioner Knipper commented so based on the drawing, it looks like the elevation of that carriage house, the roof line is above the existing roofline of that house? Mr. Kuchenbecker stated from that perspective of the architectural rendering, yes. Chair Diede commented, it also appears that they are cutting into the hillside to allow that entire structure to be, is that a correct assumption? It looked that way from the rendering. Mr. Kuchenbecker stated the cut is already there from the previous structure, when he

had the lean two type structure on there, he had already cut into that hillside. Commissioner Knipper commented and maybe that's true because when I walk by it, I am looking from the ground or below the house level, so when I look up at it, it never looked like that structure was above the existing house roofline, the old one. Now this is going to be taller than that old one was, I assume? And the old thing got torn down. Are we sure it's going to be? I mean from this drawing, I think it looks way above that house roofline or the top of the roof. Mr. Kuchenbecker stated yes because the perspective that the architectural rendering is above the existing house, but the second rendering does look like it sits up there quite a ways. Chair Diede asked how tall is this structure? Mr. Kuchenbecker stated 13 feet plus the 22-23 feet to the ridgeline. Chair Diede stated that's a two-story structure. Commissioner Santochi commented yes it is, storage. Mr. Kuchenbecker stated and that's again, I am trying to work with the applicant to come up with something more compatible. He had that, I will call it the front porch of the carriage house was at 13 foot and so I worked with the draftsman to bring that down, the previous rendering that we received didn't have any doors or windows across the front, so we added that. Again, my concern is that it's 13-foot interior, floor to ceiling height and 44 foot in length and so it's a large structure in the rear of this historic property. Commissioner Knipper commented I mean it looks like the elevation on that part of the property is high. When I'm walking by, there is no way that would appear from an angle of somebody on the street as being higher than that tall house, because of the perspective. Commissioner Santochi stated that it's up for discussion because that is their drawing. That is not our drawing. So, I mean if they wanted to give it a better look, they didn't try. I went to the residential neighborhood guidelines because we didn't have a recommendation in the staff report and the only thing I could find it's just so vague, that for a garage structure, it basically says that the new structure should be secondary in nature of the main house and smaller in scale. Now it's smaller, but not much and when you put it up on that hill, it really looks big. So, I still think it's too big. And if you want specifics, I think something half that size would be more appropriate. Chair Diede stated I think we've gotten some push back from the neighborhood as well, as far as the size of this particular structure and that needs to be taken into consideration as well. Commissioner Knipper commented, but does it really need to be taken into consideration? Commissioner Santochi stated the structure would still be up there if it wasn't for the neighbors. Commissioner Knipper stated if you're looking at this structure without the input from the neighbors, right, we need to look at it may be without preconceived notion that issues we've had in the past with that property. I think it needs to be looked at as if somebody came in clean and said that this is something we want to do on our property rather than say the neighbors don't like it or we've had issues with these people in the past. He's done what we've asked and not trying to defend anybody, just trying to look at it clearly. He's torn down what we've asked him to tear down, so I guess we need to I think at least be willing to take into consideration these facts. Commissioner Dar stated but then do we want 5 of those? Commissioner Knipper stated he is not asking for 5 of them. Commissioner Dar commented no but it sets precedent for the future. (Something about calling it the carriage house??). Commissioner Santochi stated as Anita pointed out the last meeting we discussed this, there are large structures in the