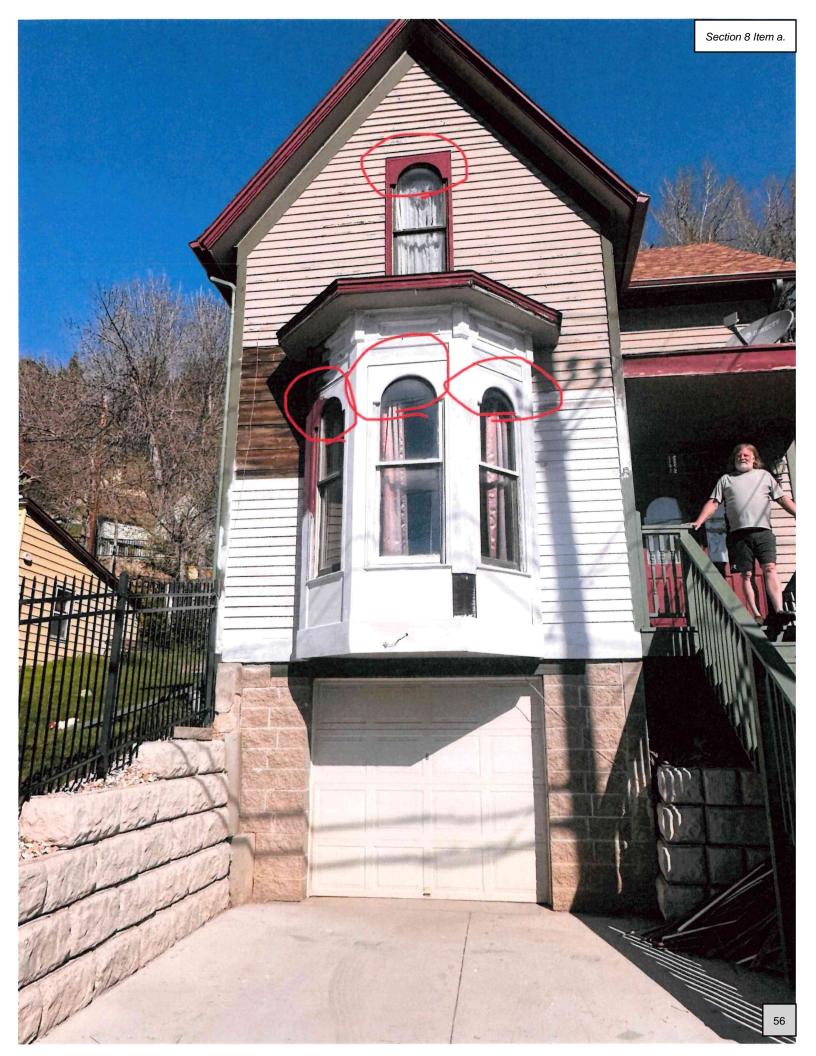

### 8. New Matters Before the Deadwood Historic Preservation Commission

- a. PA 250090 Lee Augsbury 390 Williams St Replace Windows
- b. HPC PA 250091 Keri and Lonnie Johnson 802 Main Siding/Doors
- c. HPC PA 250092 Tyler Peterson 49 Terrace Windows/Siding