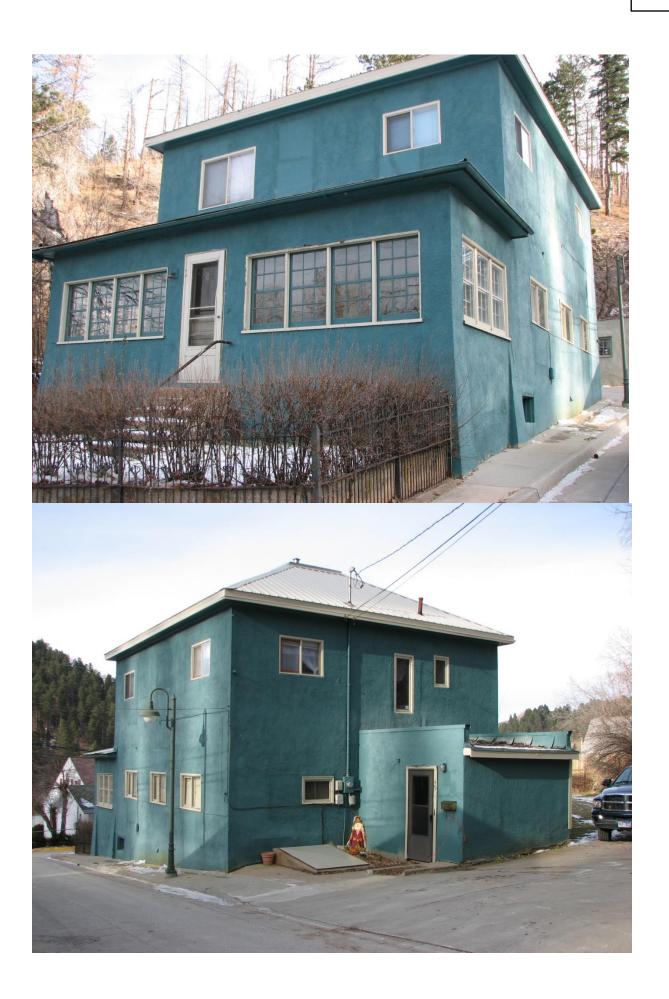

d. PA 250082 - Danika McFarland - 37 Lincoln - Construct Conservatory on back of structure

Mr. Kuchenbecker stated the applicant has submitted an application for Project Approval for work at 37 Lincoln Ave., a structure located in the Ingleside Planning Unit. The applicant is requesting permission to construct a conservatory on the back of the house. Plans are to remove the newer addition on the back and replace with the conservatory. It was moved by Commissioner Williams and seconded by Commissioner Knipper based upon all the evidence presented, I move to make a finding that this project DOES encroach upon, damage, or destroy any historic property included in the National Register of Historic Places or the State Register of Historic Places. Voting Yea: Diede, Dar, Santochi, Brown, Knipper, Williams.