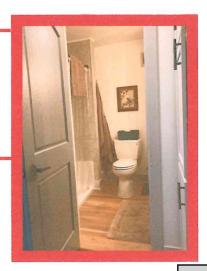

## 5. HP Programs and Revolving Loan Program

- a. Historic Preservation Program Application Approval
  - 12 Washington Janice Heffron-Fogle

Mr. Kuchenbecker stated the applicant is already in the siding program to repair the stucco. When the contractor was doing the stucco repairs it was discovered the concrete stairs are pulling away from the structure. One step is completely deteriorated to the point it can no longer hold the railing. The Loan Committee approved the request to accept the applicant into the Foundation Program. Staff was directed to get finished pictures of the project. *It was moved by Commissioner Diede and seconded by Commissioner Santochi to accept Janice Heffron-Fogle, 12 Washington Street, into the Foundation Program. Voting Yea: Posey, Carmody, Diede, Santochi, Weber, Dar, Williams.* 