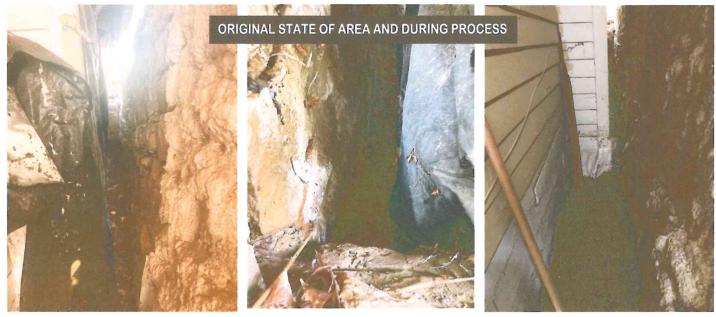

#### 8. New Matters Before the Deadwood Historic Preservation Commission

- a. PA 220119 Ruben Keehn 43 Lincoln Ave. Replace windows and repair siding
- <u>b.</u> PA 220122 Steve Schramm 7 Stewart St. Replace storm windows with wood storm windows
- c. PA 220123 Charles Eagleson 374 Williams St. Repair Drainage & Foundation