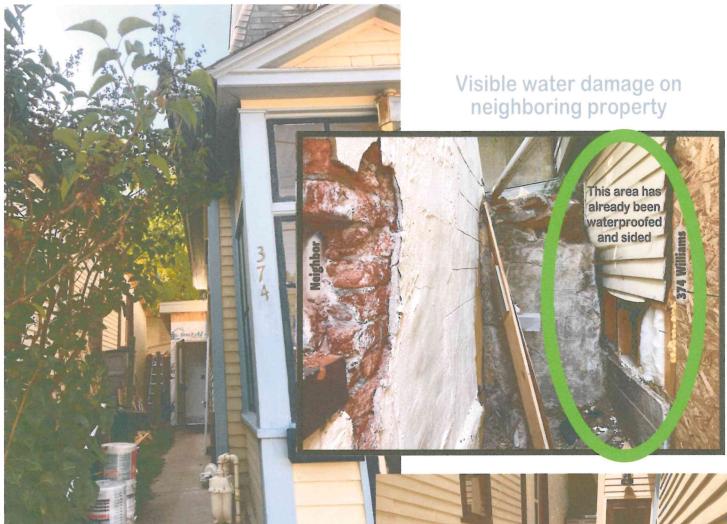

## 5. HP Programs and Revolving Loan Program

- <u>a.</u> Historic Preservation Program Application Request
  - Charles Eagleson 374 Williams St. Foundation/Elderly Resident Program
- <u>b.</u> Historic Preservation Revolving Loan Requests

#### 8. New Matters Before the Deadwood Historic Preservation Commission

- a. PA 220119 Ruben Keehn 43 Lincoln Ave. Replace windows and repair siding
- <u>b.</u> PA 220122 Steve Schramm 7 Stewart St. Replace storm windows with wood storm windows
- c. PA 220123 Charles Eagleson 374 Williams St. Repair Drainage & Foundation