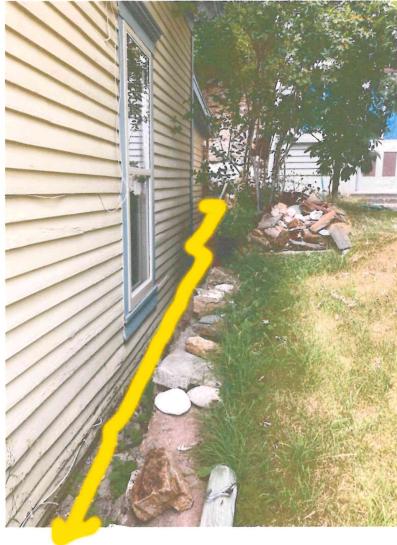

#### 8. New Matters Before the Deadwood Historic Preservation Commission

- a. PA 220119 Ruben Keehn 43 Lincoln Ave. Replace windows and repair siding
- <u>b.</u> PA 220122 Steve Schramm 7 Stewart St. Replace storm windows with wood storm windows
- c. PA 220123 Charles Eagleson 374 Williams St. Repair Drainage & Foundation