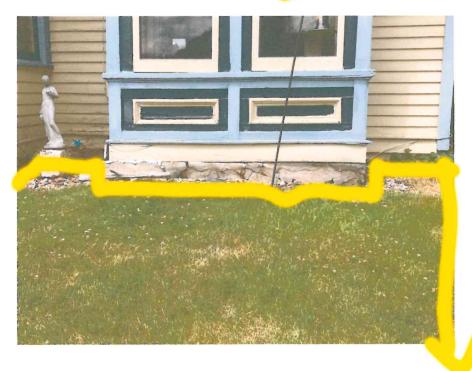

#### 8. New Matters Before the Deadwood Historic Preservation Commission

- a. PA 220119 Ruben Keehn 43 Lincoln Ave. Replace windows and repair siding
- <u>b.</u> PA 220122 Steve Schramm 7 Stewart St. Replace storm windows with wood storm windows
- c. PA 220123 Charles Eagleson 374 Williams St. Repair Drainage & Foundation