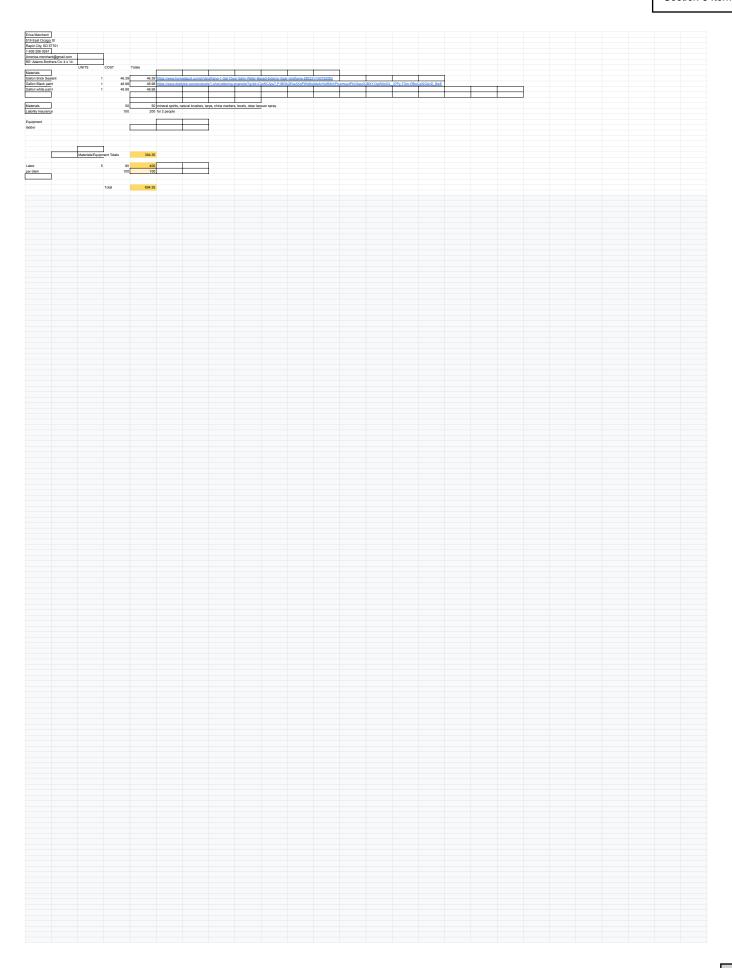

## 6. Old or General Business

- a. Acknowledge swap of Historic Preservation Commission/City of Deadwood owned parcel of land and associated structure surplus located at 227 Williams Street for exchange for land in the adjacent vicinity.
- <u>b.</u> Enter into contract with Erica Merchant to restore Black Hills Mercantile ghost mural on side of ADDRESS at a cost of \$894.35 in exchange for conservation easement from property owner.