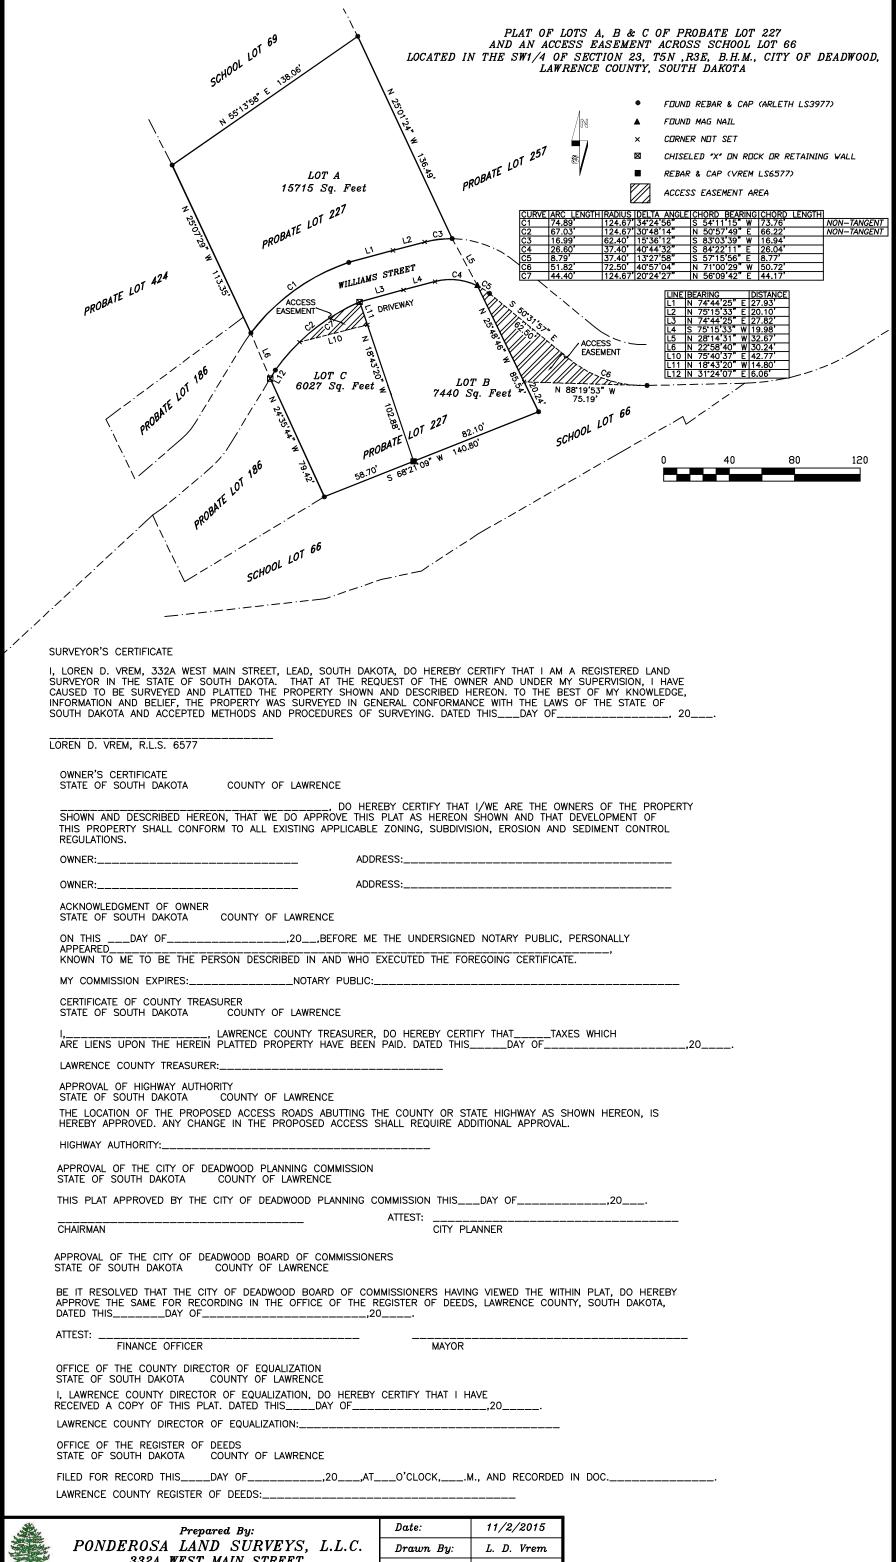

## 6. Old or General Business

- a. Acknowledge swap of Historic Preservation Commission/City of Deadwood owned parcel of land and associated structure surplus located at 227 Williams Street for exchange for land in the adjacent vicinity.
- <u>b.</u> Enter into contract with Erica Merchant to restore Black Hills Mercantile ghost mural on side of ADDRESS at a cost of \$894.35 in exchange for conservation easement from property owner.

## 10. Staff Report

(Items considered but no action will be taken at this time.)

Mr. Kuchenbecker stated we are working on a land trade with Mike Johnson, currently from Gillette, WY, for the rehabilitation of 227 Williams along with working with the State to get an exemption to allow for a septic system.