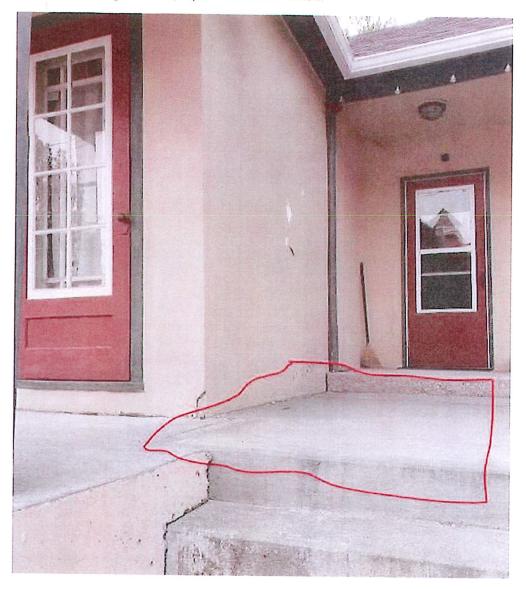

## Historic Preservation Commission Meeting Agenda

Wednesday, November 10, 2021 at 5:00 PM

City Hall, 102 Sherman Street, Deadwood, SD 57732

- 1. Call Meeting to Order
- 2. Roll Call
- 3. **Approval of Minutes** 
  - a. Approval of 10/27/21 Meeting Minutes
- 4. Voucher Approvals
  - a. HP Operating Vouchers
  - b. HP Revolving Vouchers
- 5. HP Programs and Revolving Loan Program
  - a. HP Revolving Loan Requests John & Jamie Hohn - 402 Williams St. - Loan Requests Glenn Fasnacht - 74 Van Buren - Extension Request
  - Applications to be accepted into the retaining wall programs
     30 Jefferson Robert Weber
     872 Main George and Lynn Milos
  - Applications to be accepted into the Historic Preservation Programs
     Linda Bryant 74 Cliff St. Elderly Resident Program
     Doug and Misty Asermely 830 Main St. Foundation Program
- 6. Old or General Business
- 7. New Matters Before the Deadwood Historic District Commission
- 8. New Matters Before the Deadwood Historic Preservation Commission
  - a. PA 210216 John and Jamie Hohn 402 Williams Repair Foundation
  - b. PA 210217 Doug and Misty Asermely 830 Main Repair Foundation
- 9. Items from Citizens not on Agenda

Mike Walker, NeighborWorks Director