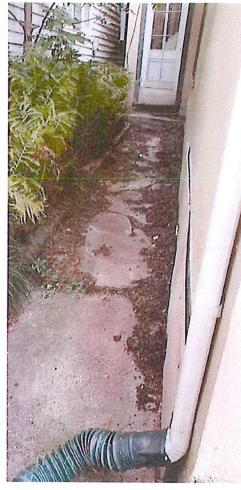

d. PA 210211 - Chris Blair - 65 Terrace - Windows

Mr. Kuchenbecker stated the applicant has submitted an application for Project Approval for work at 65 Terrace Street, a contributing structure located in the Cleveland Planning Unit in the City of Deadwood. The applicant is requesting permission to replace seven windows, three on the front and four on the right side of the structure. The replacement windows will be all wood frame double hung and remain the same size. Staff conducted a site visit to review the condition of the windows. Some of the upstairs windows are replacement windows already. The applicant is also applying for the Historic Preservation Wood Windows and Doors Program. The proposed work and changes do not encroach upon, damage or destroy a historic resource or have an adverse effect on the character of the building or the historic character of the State and National Register Historic Districts or the Deadwood National Historic Landmark District. Commissioner Posey stated the windows on the main floor are in pristine condition. Mr. Kuchenbecker stated he will be working with them to repair the windows and install new wooden storms. They are the original windows with aluminum storms. Because we have a lack of

craftsman in this area restoring windows is a challenge we face. You can approve the replacement of the upper floor dormer windows and ask for restoration of the lower two. Commission Santochi suggested working with the applicant and get wooden storms on the bottom windows. You can get a company to fit them in. *It* was moved by Comissioner Diede and seconded by Commission Santochi based upon all the evidence presented, I find that this project does not encroach upon, damage, or destroy any historic property included in the national register of historic places or the state register of historic places, and therefore move to grant a project approval with the stipulation the three original windows on the front of the structure be restored and new wooden storm windows be installed. The four windows may be replaced in the upper-level dormers with appropriate wood windows. Voting Yea: Posey, Carmody, Diede, Santochi, Weber, Williams