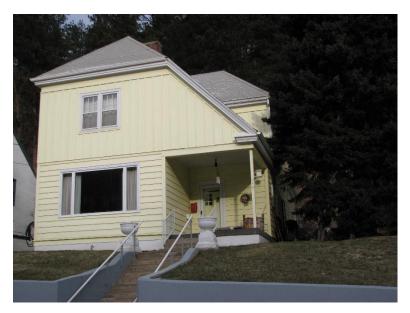

c. PA 210194 - Brad & Sheila Beuckens - 31 Centennial Ave. - Re-construct Addition/Install Windows/Replace Siding/Re-build Front Porch

Mr. Kuchenbecker stated the applicant has submitted an application for Project Approval for work at 31 Centennial Avenue, a contributing structure located in the Forest Hill Planning Unit in the City of Deadwood. The applicant is requesting permission to tear down and rebuild the addition on the front left side of the structure to match the existing kitchen ceiling height which would include two matching windows. Reroof the structure with asphalt shingles. Install new wood windows. New wood trim with decorative detail will be installed. New LP Smartside with smooth finish will be installed with 4 1/2" reveal. Front porch to be rebuilt to match existing porch with similar details. *It was moved by Commission Weber and seconded by Commissioner Santochi based upon all the evidence presented, I find that this project does not encroach upon, damage, or destroy any historic property included in the national register of historic places or the state register of historic places, and therefore move to grant a project approval. Voting Yea: Posey, Carmody, Diede, Santochi, Weber, Williams* 