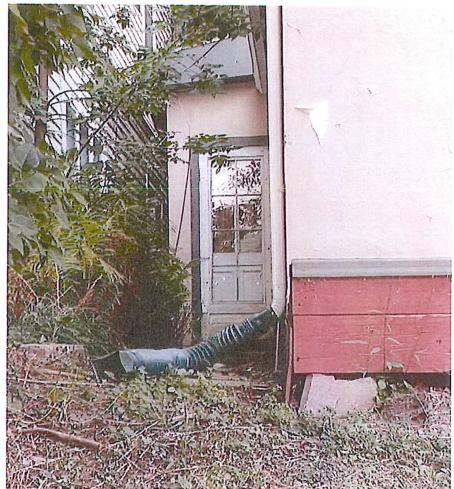

#### 1. Call Meeting to Order

A quorum present, Vice-Chairman Posey called the Deadwood Historic Preservation Commission meeting to order on October 27, 2021 at 5:00 p.m.

Mike Walker, NeighborWorks Director