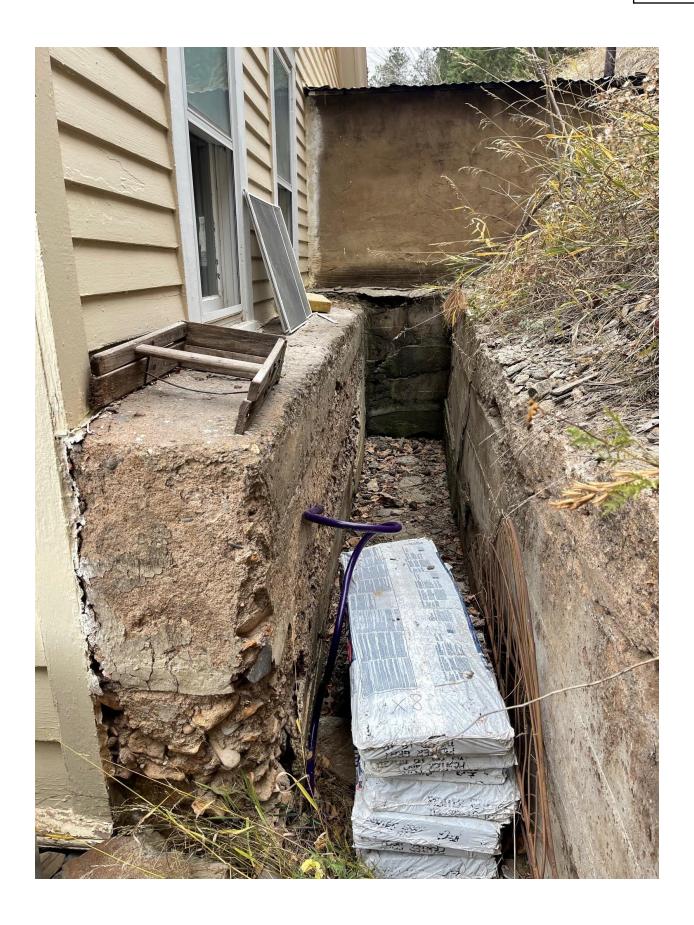

c. Request to accept Teresa Hamilton & Peter Curry at 458 Williams St. into the Retaining Wall Program

Mr. Kuchenbecker stated the Historic Preservation Office has received an application from Teresa Hamilton and Petter Curry to be submitted into the Retaining Wall Program. If accepted into the program the applicant will be added to the growing waiting list of retaining walls. This wall is not threating a historic structure but it is a historic wall that has failed. It was moved by Commissioner Diede and seconded by Commissioner Weber to place 458 Williams Street into the retaining wall program as it meets the criteria of the program. Voting Yea: Posey, Carmody, Diede, Santochi, Weber, Williams