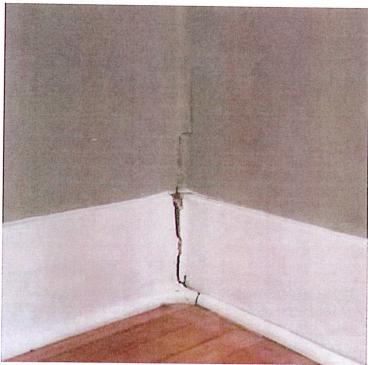

d. PA 210211 - Chris Blair - 65 Terrace - Windows

Mr. Kuchenbecker stated the applicant has submitted an application for Project Approval for work at 65 Terrace Street, a contributing structure located in the Cleveland Planning Unit in the City of Deadwood. The applicant is requesting permission to replace seven windows, three on the front and four on the right side of the structure. The replacement windows will be all wood frame double hung and remain the same size. Staff conducted a site visit to review the condition of the windows. Some of the upstairs windows are replacement windows already. The applicant is also applying for the Historic Preservation Wood Windows and Doors Program. The proposed work and changes do not encroach upon, damage or destroy a historic resource or have an adverse effect on the character of the building or the historic character of the State and National Register Historic Districts or the Deadwood National Historic Landmark District. Commissioner Posey stated the windows on the main floor are in pristine condition. Mr. Kuchenbecker stated he will be working with them to repair the windows and install new wooden storms. They are the original windows with aluminum storms. Because we have a lack of

craftsman in this area restoring windows is a challenge we face. You can approve the replacement of the upper floor dormer windows and ask for restoration of the lower two. Commission Santochi suggested working with the applicant and get wooden storms on the bottom windows. You can get a company to fit them in. *It* was moved by Comissioner Diede and seconded by Commission Santochi based upon all the evidence presented, I find that this project does not encroach upon, damage, or destroy any historic property included in the national register of historic places or the state register of historic places, and therefore move to grant a project approval with the stipulation the three original windows on the front of the structure be restored and new wooden storm windows be installed. The four windows may be replaced in the upper-level dormers with appropriate wood windows. Voting Yea: Posey, Carmody, Diede, Santochi, Weber, Williams