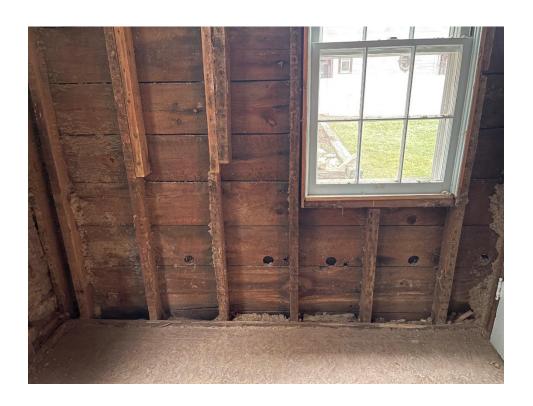

d. Tom & Deanna Smith/Shane & Courtney Vettel, 29 Van Buren, Application for Historic Preservation Programs

Mr. Kuchenbecker stated Deanna & Tom Smith and Shane and Courtney Vettel has applied for the Siding and Wood Windows and Doors grant programs. Staff has determined the repairs to the siding, windows and storm doors meets the criteria

for the programs. Staff will coordinate with the applicant during the proposed project. It was moved by Commissioner Santochi and seconded by Commissioner Carmody to accept Tom & Deanna Smith and Shane and Cortney Vettel, 29 Van Buren into the Siding, Wood Windows and Doors Programs. Voting Yea: Posey, Carmody, Diede, Santochi, Weber, Williams