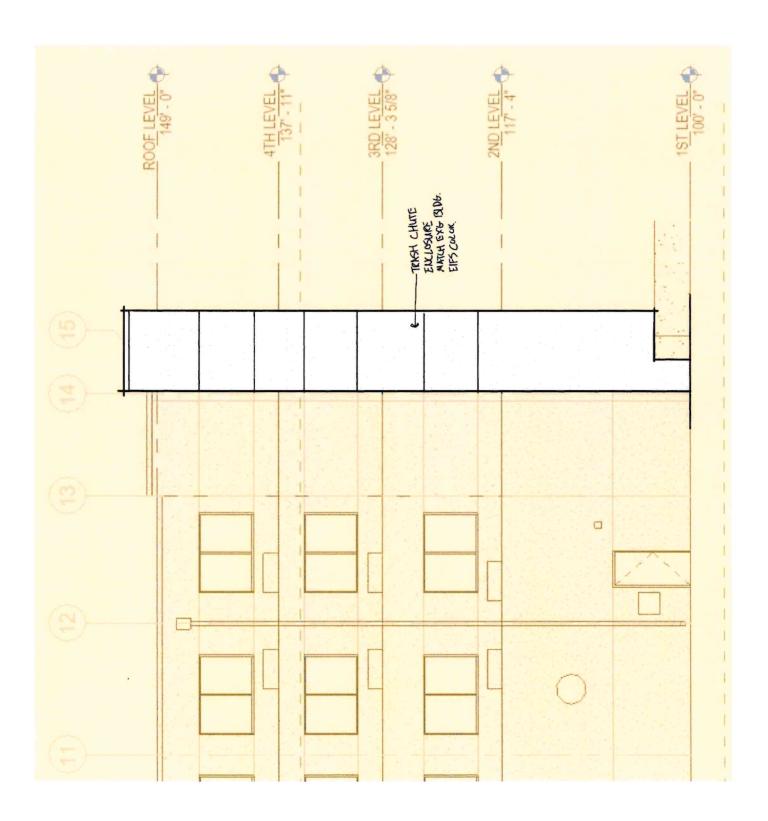

#### 7. New Matters Before the Deadwood Historic District Commission

- <u>a.</u> COA 230041 Todd Weber 621 Main Make adjustment to height of store front
- b. COA 230044 Optima, LLC 372 Main Install Trash Chute on Building Exterior
- c. COA 230045 Joel Livengood 732 Main Replace fence and construct boardwalk
- d. COA 230046 Joel Livingood 732 Main Garage Facade