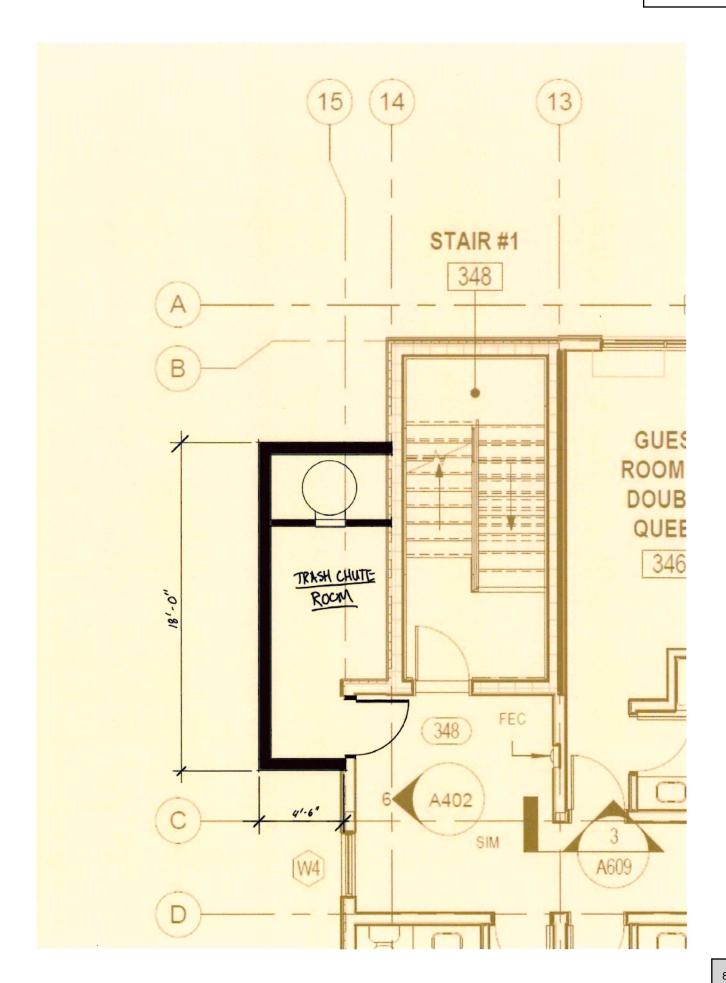

#### 7. New Matters Before the Deadwood Historic District Commission

- <u>a.</u> COA 230041 Todd Weber 621 Main Make adjustment to height of store front
- b. COA 230044 Optima, LLC 372 Main Install Trash Chute on Building Exterior
- c. COA 230045 Joel Livengood 732 Main Replace fence and construct boardwalk
- d. COA 230046 Joel Livingood 732 Main Garage Facade