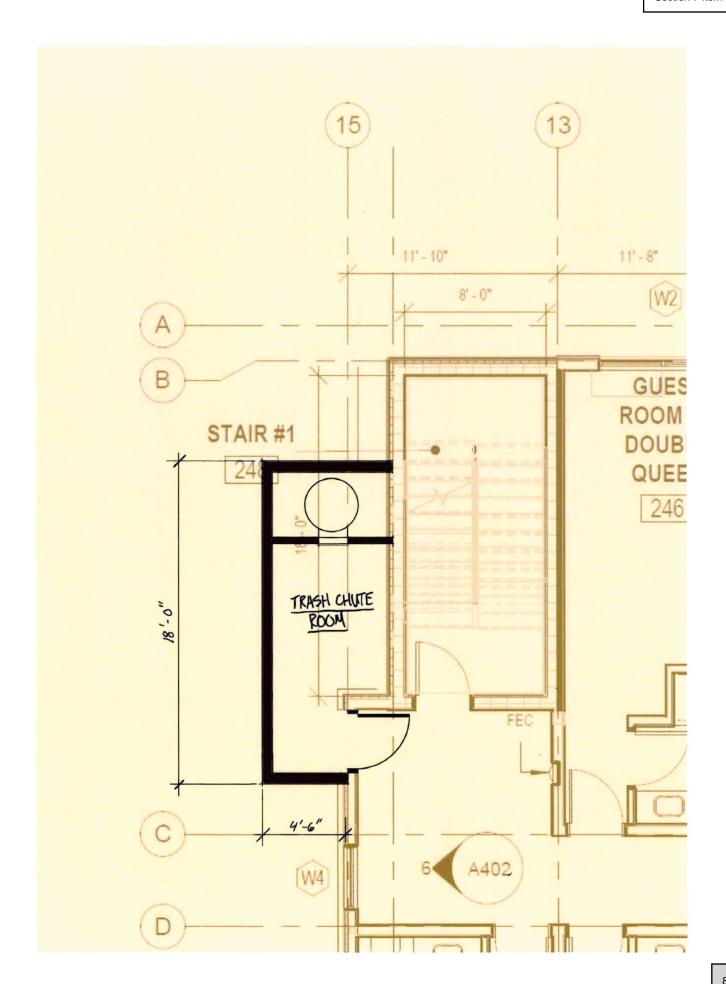

#### 7. New Matters Before the Deadwood Historic District Commission

- <u>a.</u> COA 230041 Todd Weber 621 Main Make adjustment to height of store front
- b. COA 230044 Optima, LLC 372 Main Install Trash Chute on Building Exterior
- c. COA 230045 Joel Livengood 732 Main Replace fence and construct boardwalk
- d. COA 230046 Joel Livingood 732 Main Garage Facade