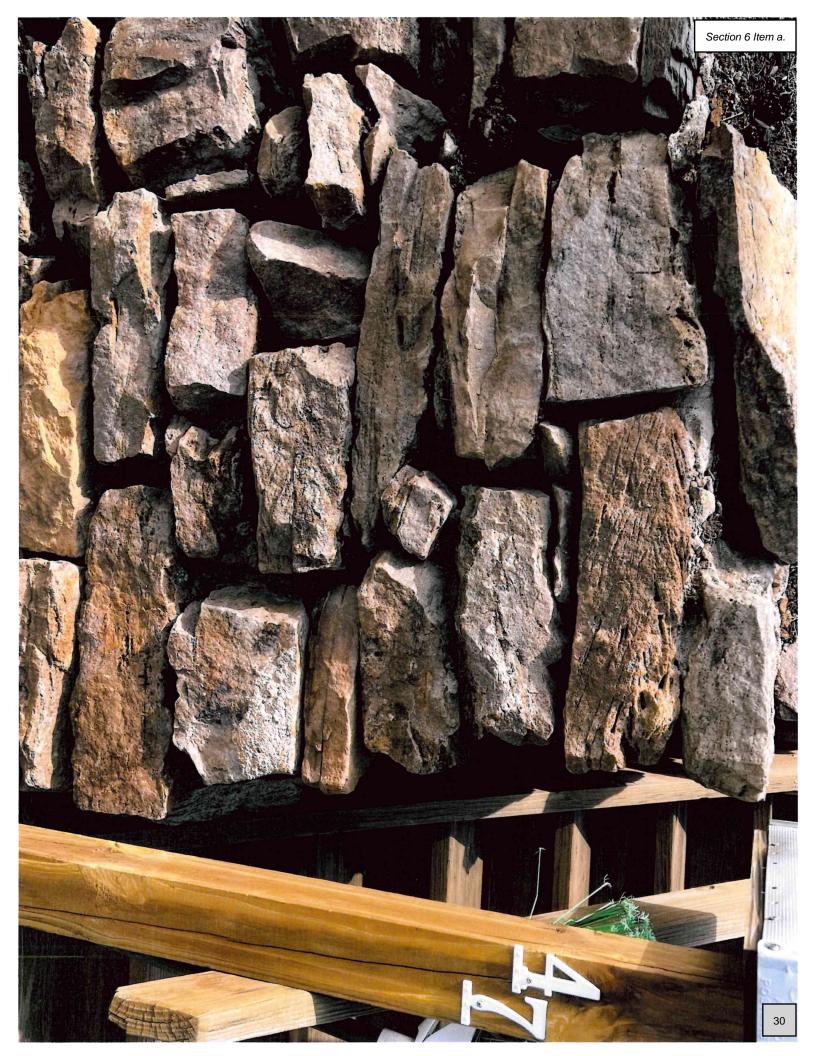

#### 6. Old or General Business

- a. Lee Thompson 47 Forest Discussion of Retaining Wall Constructed in 2009
- <u>b.</u> Renew grant software subscription with Foundant Technologies 2023/2024 in the amount of \$10,800.00 to be paid out of the Professional Services Revolving Loan line item.