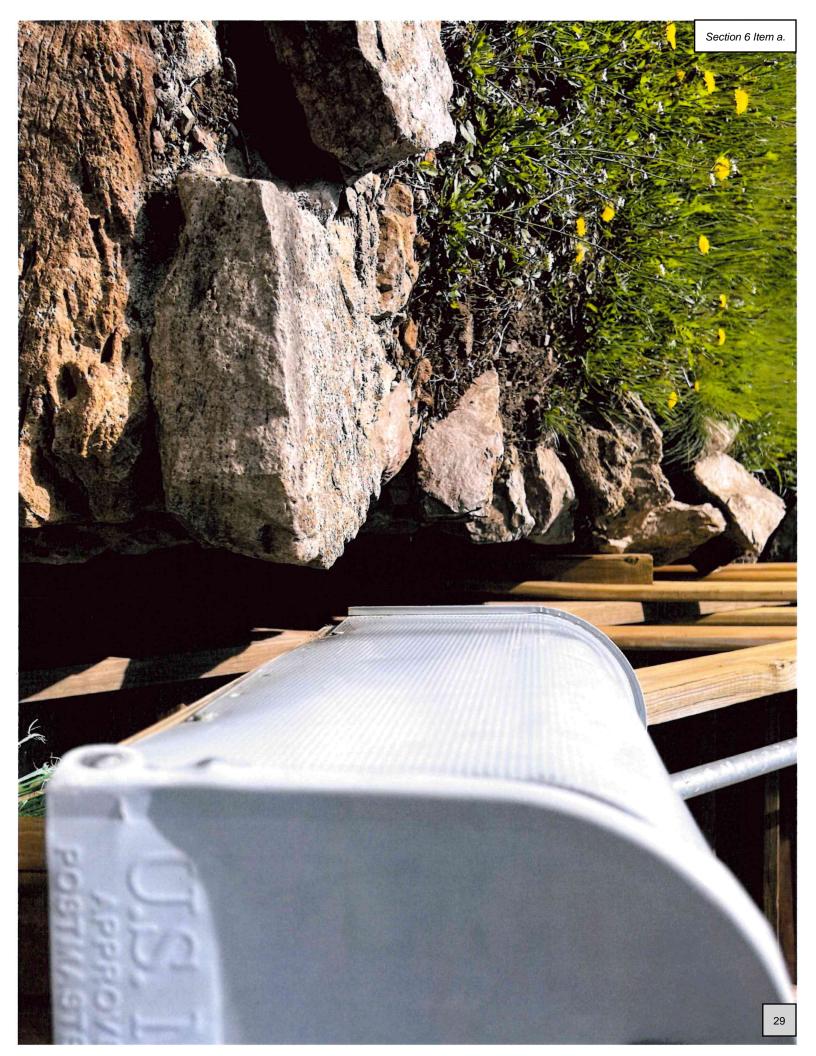

#### 6. Old or General Business

- a. Lee Thompson 47 Forest Discussion of Retaining Wall Constructed in 2009
- <u>b.</u> Renew grant software subscription with Foundant Technologies 2023/2024 in the amount of \$10,800.00 to be paid out of the Professional Services Revolving Loan line item.