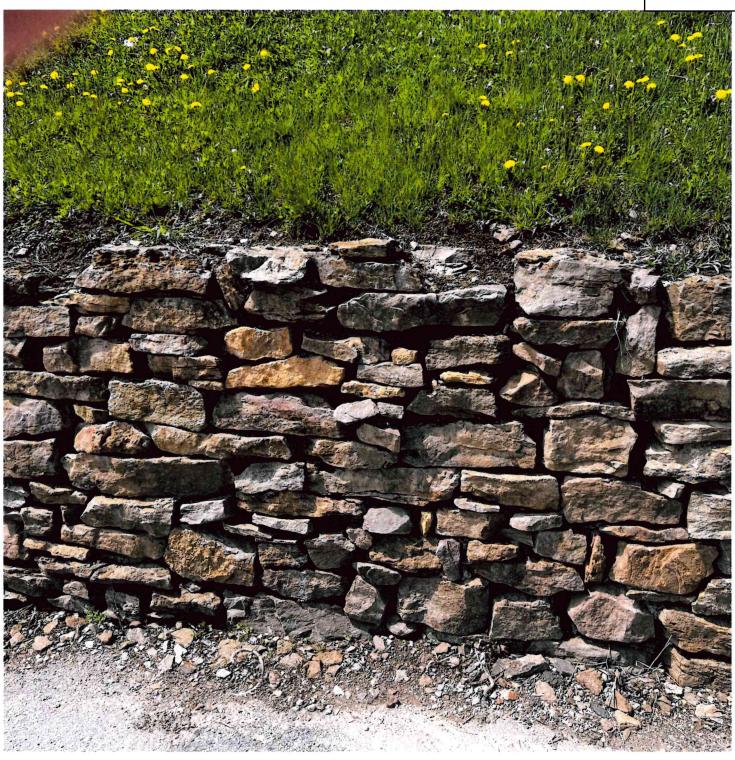

#### 6. Old or General Business

- a. Lee Thompson 47 Forest Discussion of Retaining Wall Constructed in 2009
- <u>b.</u> Renew grant software subscription with Foundant Technologies 2023/2024 in the amount of \$10,800.00 to be paid out of the Professional Services Revolving Loan line item.