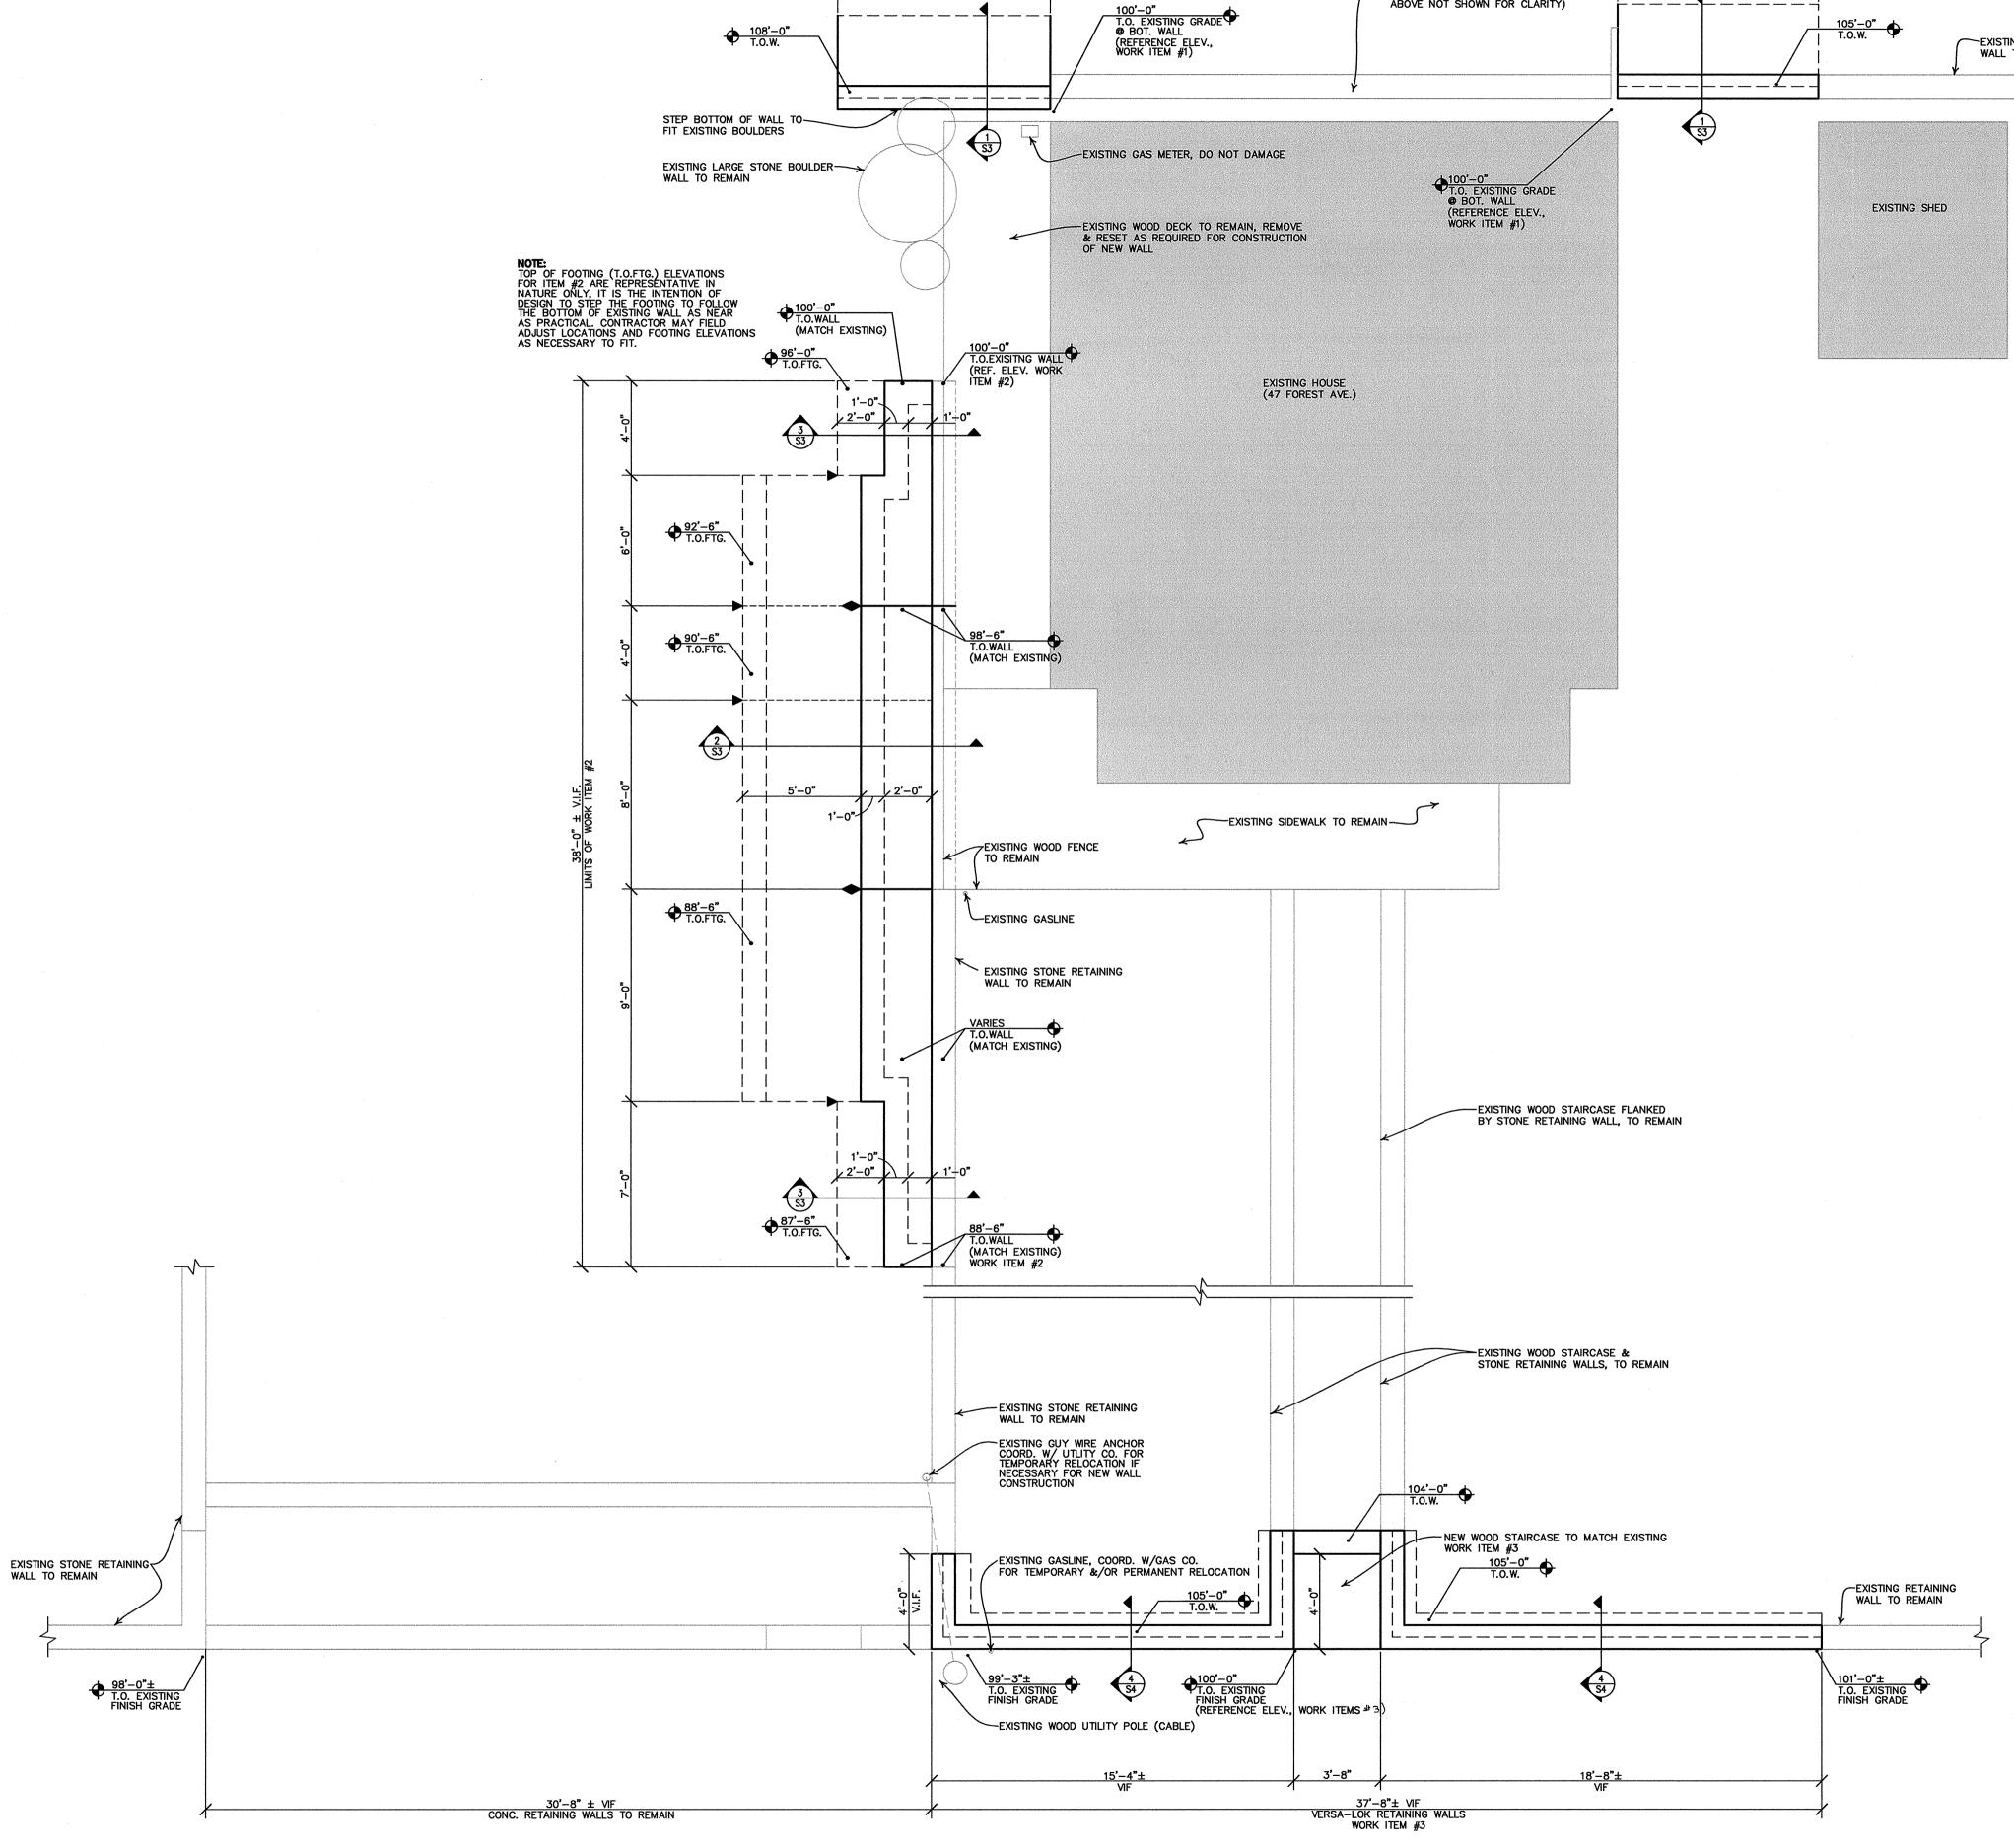

#### 6. Old or General Business

- a. Lee Thompson 47 Forest Discussion of Retaining Wall Constructed in 2009
- <u>b.</u> Renew grant software subscription with Foundant Technologies 2023/2024 in the amount of \$10,800.00 to be paid out of the Professional Services Revolving Loan line item.