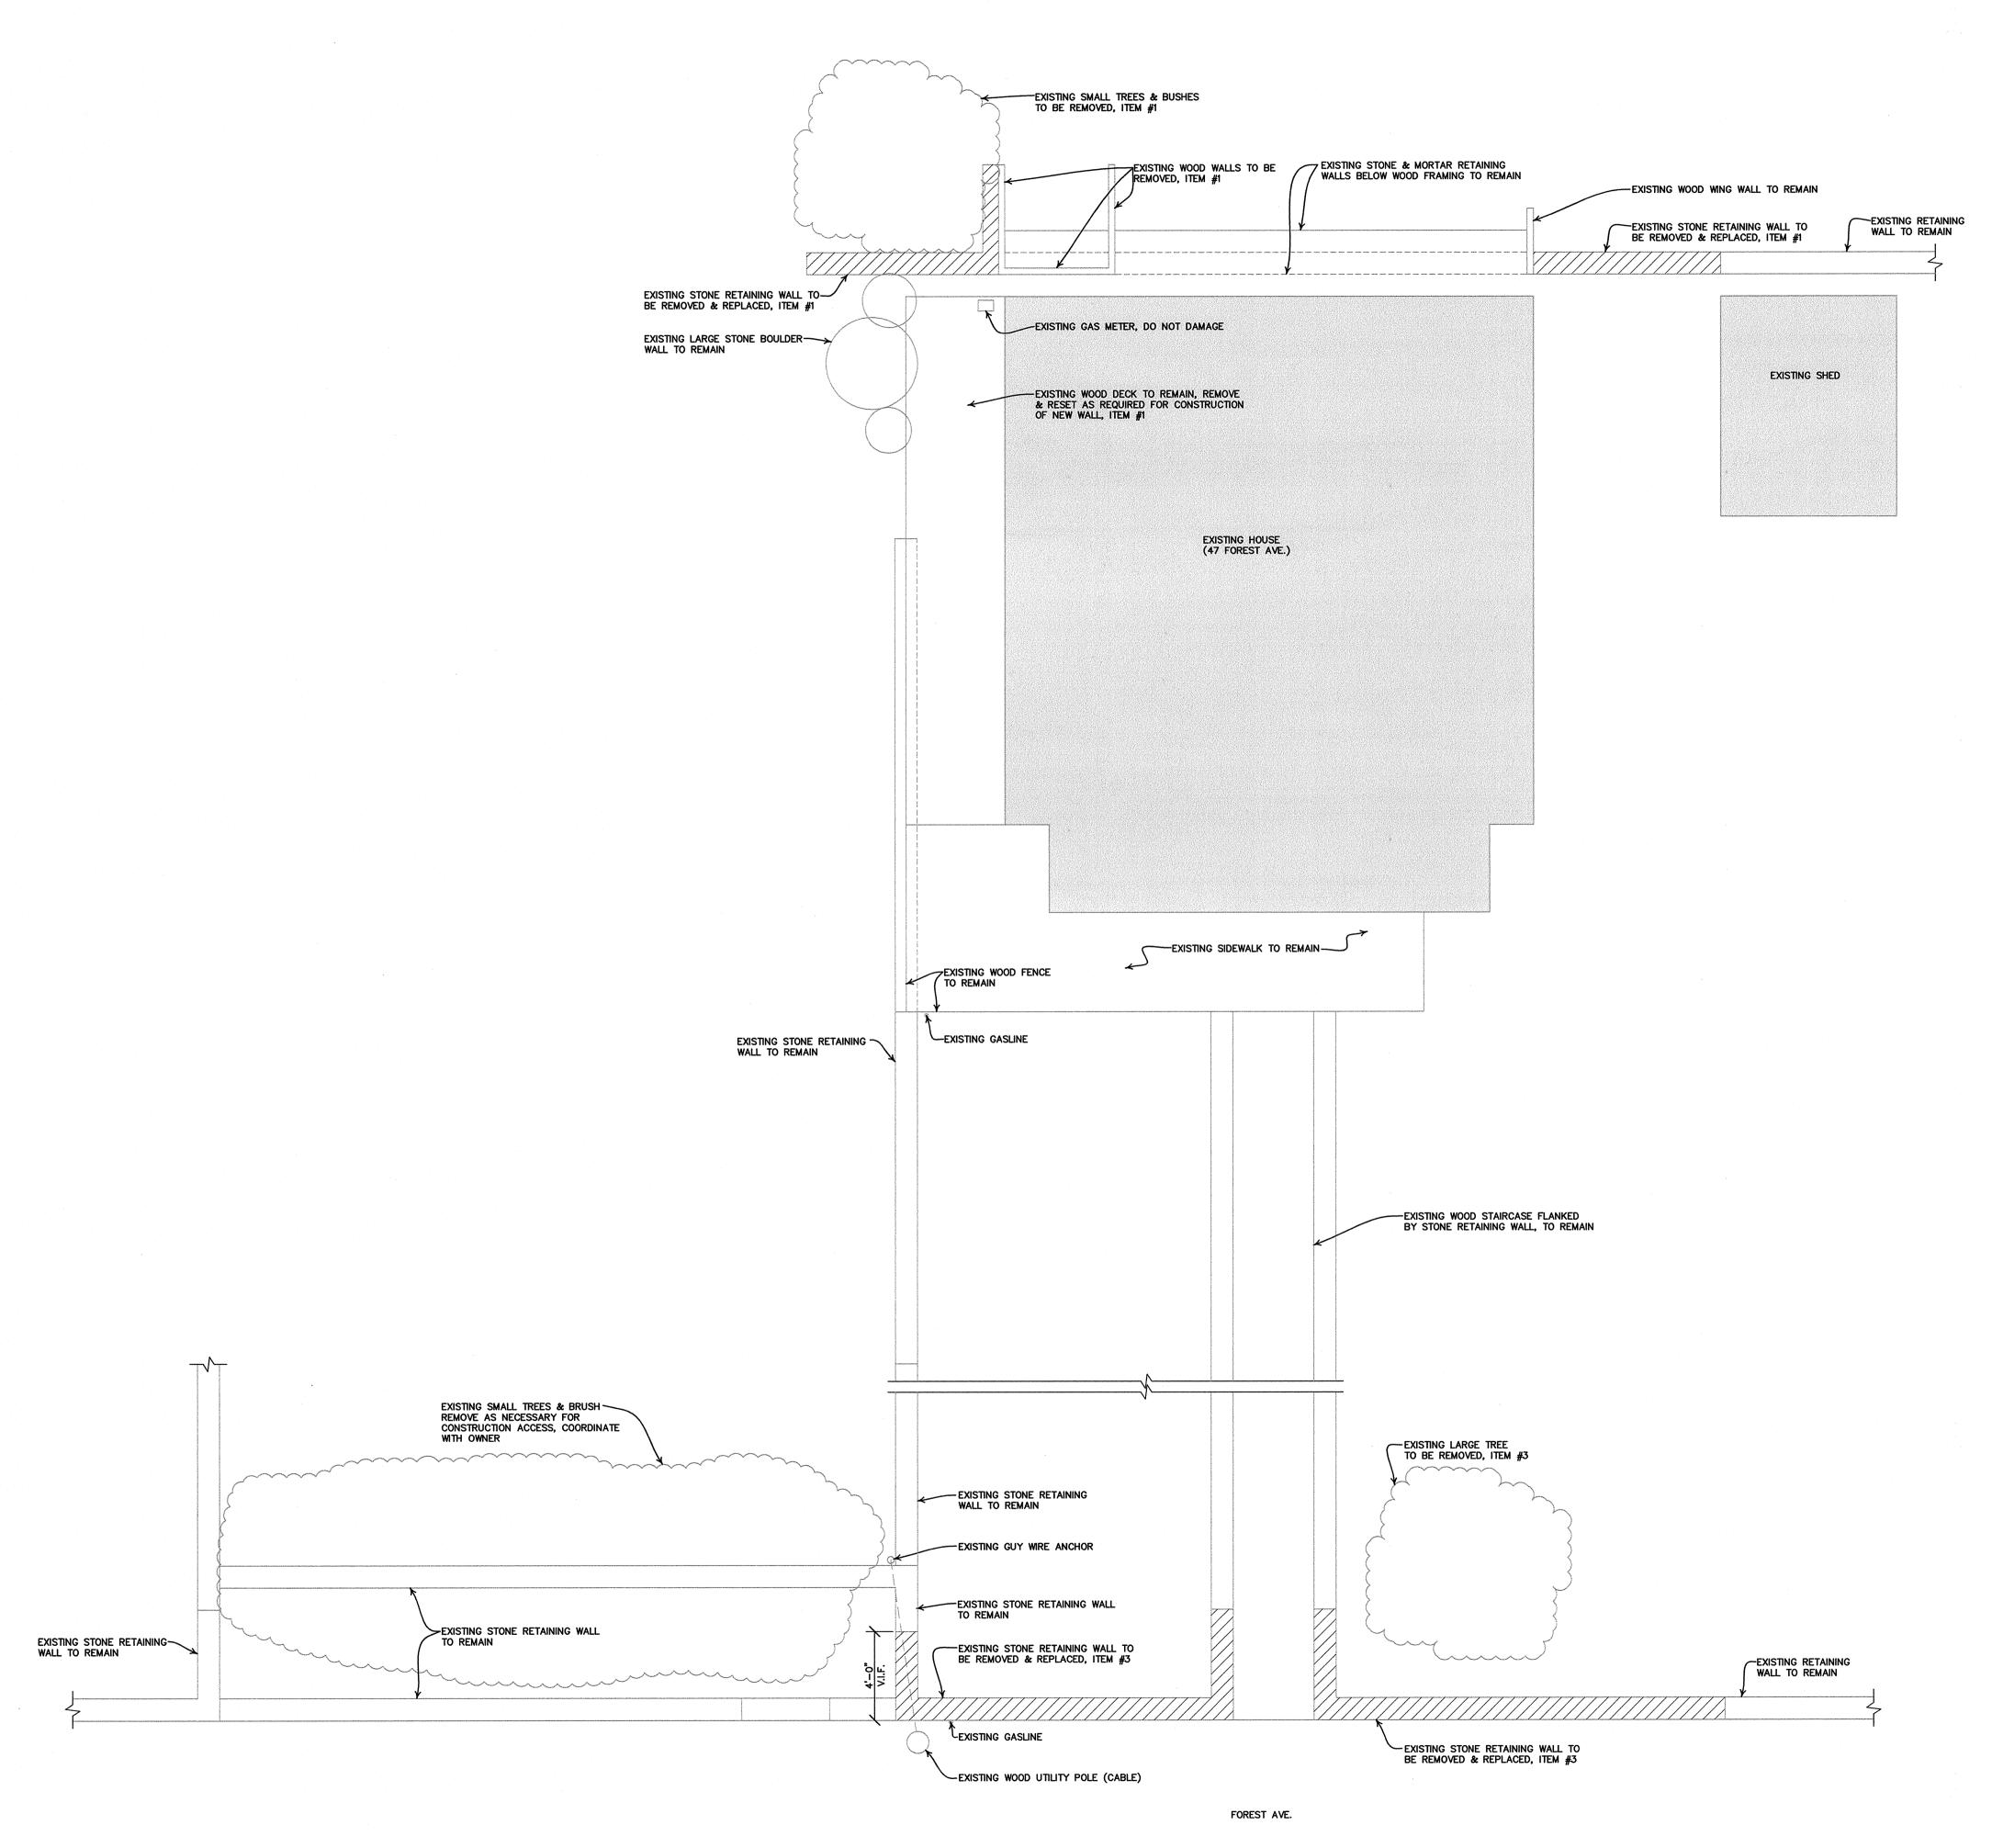

PA 230031 - Noel Fairbairn - 57 Forest - Replace Incorrect Windows/Doors/Siding
 Ms. Anfinson stated the applicant has submitted an application for work at 57
 Forest, a non-contributing structure located in the Forest Hill Planning Unit. The applicant is requesting permission to replace incorrect windows back to the original

double hung wood windows, replace three front doors and storm doors with wood; replace current aluminum front siding with correct period flat board siding and paint. Repair/replace foundation, retaining walls in front and back, repair stairs and patio. Staff will need to coordinate with the applicant throughout the project to ensure it meets the guidelines and standards of the programs. This project could start the reversal of the inappropriate alterations to these resources. The proposed work and changes do not encroach upon, damage or destroy a historic resource or have an adverse effect on the character of the building or the historic character of the State and National Register Historic Districts or the Deadwood National Historic Landmark District. It was moved by Commissioner Santochi and seconded by Commissioner Dar based upon all the evidence presented, I find that this project DOES NOT encroach upon, damage, or destroy any historic property included in the national register of historic places or the state register of historic places, and therefore move to grant a project approval. Voting Yea: Williams, Santochi, Posey, Weber, Diede, Dar.