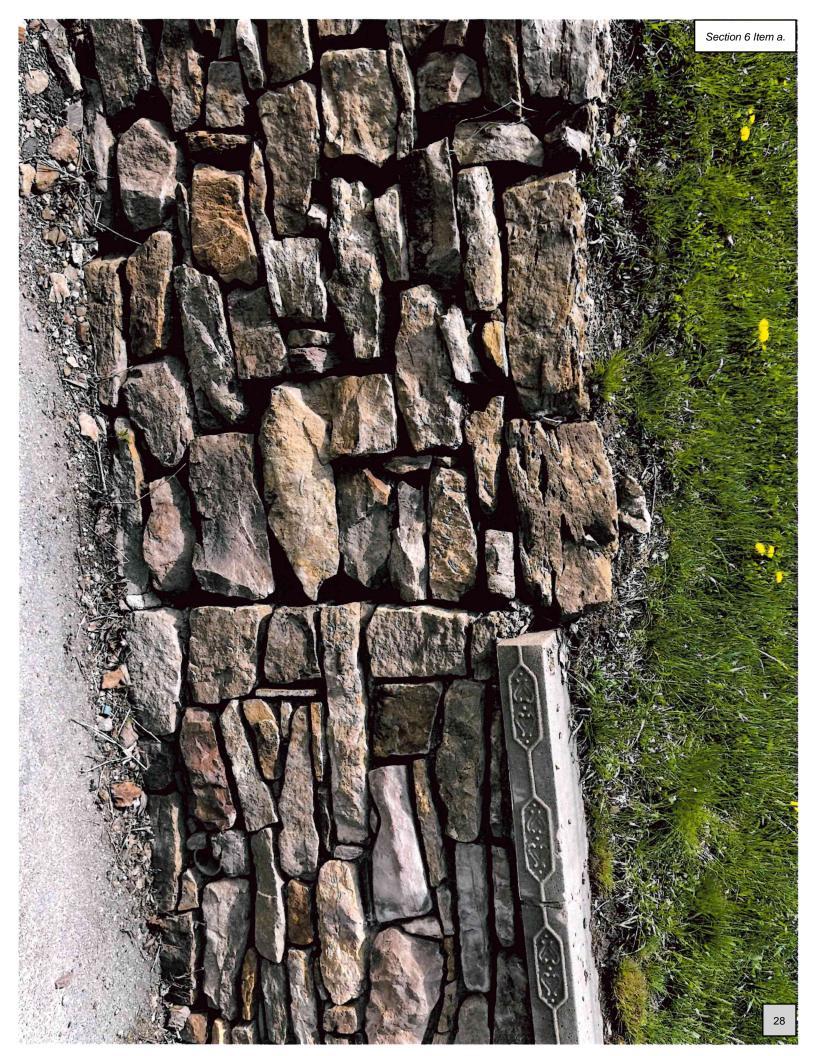

#### 6. Old or General Business

- a. Lee Thompson 47 Forest Discussion of Retaining Wall Constructed in 2009
- <u>b.</u> Renew grant software subscription with Foundant Technologies 2023/2024 in the amount of \$10,800.00 to be paid out of the Professional Services Revolving Loan line item.