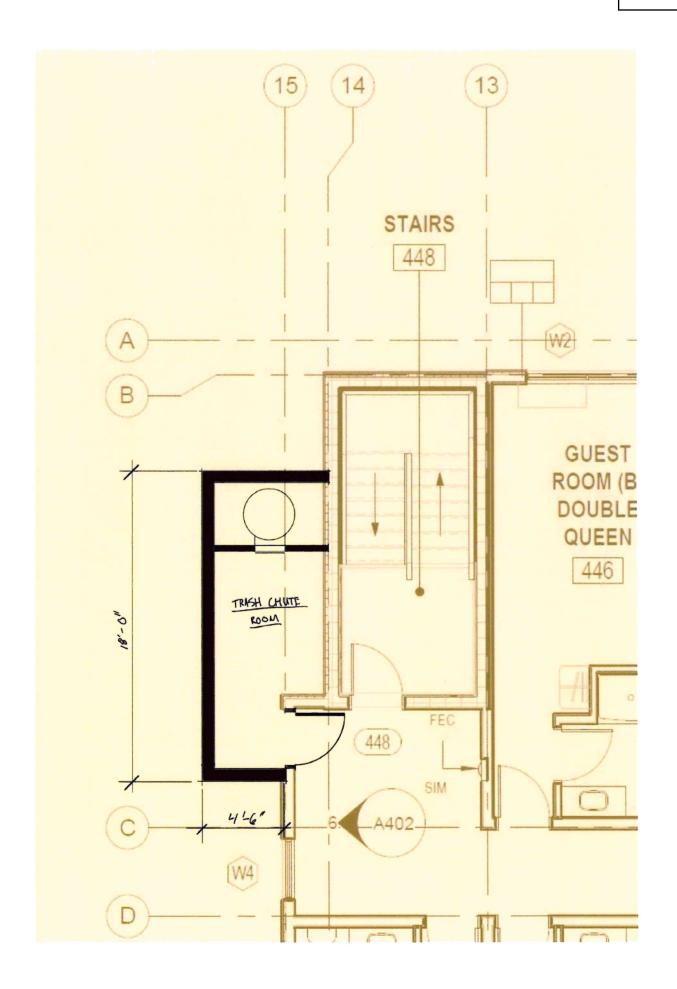

#### 7. New Matters Before the Deadwood Historic District Commission

- <u>a.</u> COA 230041 Todd Weber 621 Main Make adjustment to height of store front
- b. COA 230044 Optima, LLC 372 Main Install Trash Chute on Building Exterior
- c. COA 230045 Joel Livengood 732 Main Replace fence and construct boardwalk
- d. COA 230046 Joel Livingood 732 Main Garage Facade