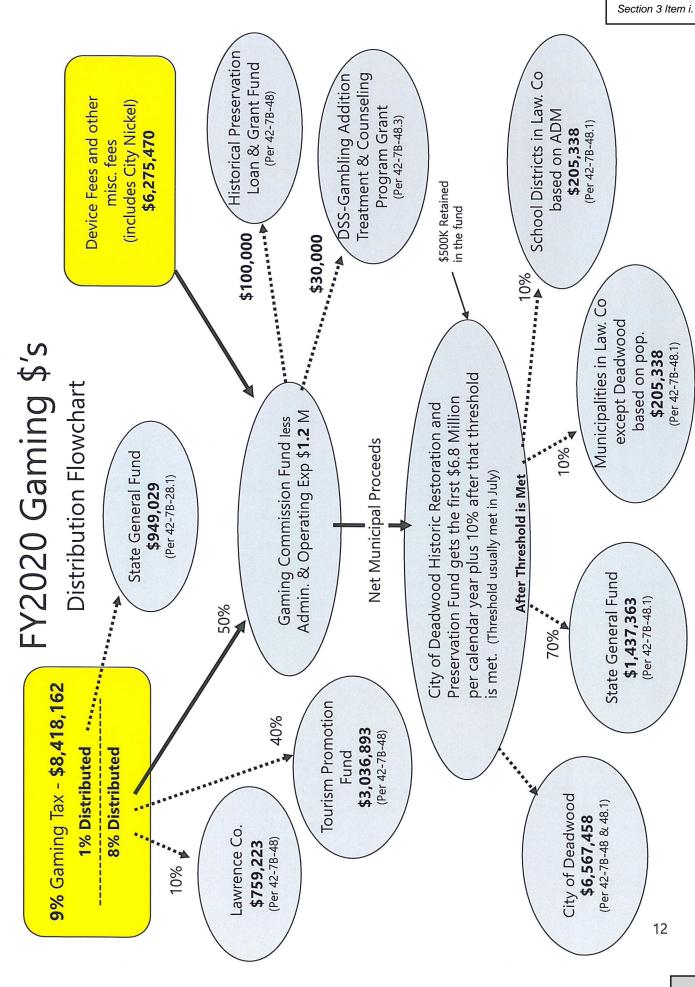

|                |
| Total to Local Governments                                                        | \$ | 14,306,738.76            | \$ | 14,614,001.86            | \$ | 13,802,878.02              | \$ | 13,290,641.80            | \$       | 349,146,821.84                         |                |

FY94 operating expense include \$307.594.81 for cost of special election.
 Distribution formula changed in 7/94
 DHS/DSS - Gambling Addition Treatment & Counseling Program Grant

<sup>&</sup>quot;"Per SDCL 427-82.8.1 F 2010 an additional tax of 1% on adjusted gross revenue allocated to general fund NOTE: This report is for informational purposes only. Due to timing differences, there are adjustments necessary to provide meaningful cashflow statements for the commission fund.



#### GAMES BY DENOMINATION

|