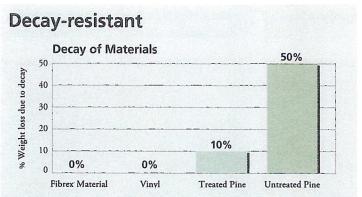

d as vinyl. Wood's average stiffness is higher, but it's less predictable than Fibrex® material because of wood's natural variations like grain, knots and moisture content. Fibrex material is strong so frames can be made narrower than with other framing materials. Narrower frames mean more glass, more view. Fibrex material can be made into any style of window—including curved specialty windows—and in colors to complement every home.

\*See the limited warranty for details.

## An excellent insulator





Fibrex material has excellent insulating properties on a par with wood, vinyl or fiberglass. Aluminum, on the other hand, transfers heat out of your home and allows outdoor cold temperatures to chill the window areas inside. Fibrex material insulates about 700 times better than aluminum.



With Fibrex material, a special polymer formulation surrounds and coats each wood fiber in the manufacturing process, providing exceptional resistance to rot and fungal growth. Renewal by Andersen's windows, made with Fibrex material, never need scraping or painting because they are warranted not to flake, rust, blister, peel, crack, pit or corrode.

"Renewal by Andersen" and the Renewal by Andersen logo are registered trademarks of Andersen Corporation. All other marks where denoted are trademarks of Andersen Corporation. © 2018 Andersen Corporation. All rights reserved. Rev. 09/16



# Gliding

Whether you're creating a new look or matching the original window style of your home, maximize your view with slim, easy-to-slide, contemporary gliding windows.

### BEAUTIFUL

Narrow, contoure