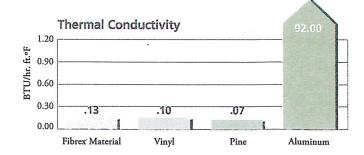

expands and contracts a lot, which can cause cracks, bowing and leakage of air and water. Fibrex material windows will perform better in every season no matter how cold the winters or how hot the summers in your area.

## Stable and predictable



Fibrex material is twice as stable and rigid as vinyl. Wood's average stiffness is higher, but it's less predictable than Fibrex® material because of wood's natural variations like grain, knots and moisture content. Fibrex material is strong so frames can be made narrower than with other framing materials. Narrower frames mean more glass, more view. Fibrex material can be made into any style of window—including curved specialty windows—and in colors to complement every home.

\*See the limited warranty for details.

## An excellent insulator





Fibrex material has excellent insulating properties on a par with wood, vinyl or fiberglass. Aluminum, on the other hand, transfers heat out of your home and allows outdoor cold temperatures to chill the window areas inside. Fibrex material insulates about 700 times better than aluminum.



With Fibrex material, a special polymer formulation surrounds and coats each wood fiber in the manufacturing process, providing exceptional resistance to rot and fungal growth. Renewal by Andersen's windows, made with Fibrex material, never need scraping or painting because they are warranted not to flake, rust, blister, peel, crack, pit or corrode.

"Renewal by Andersen" and the Renewal by Andersen logo are registered trademarks of Andersen Corporation. All other marks where denoted are trademarks of