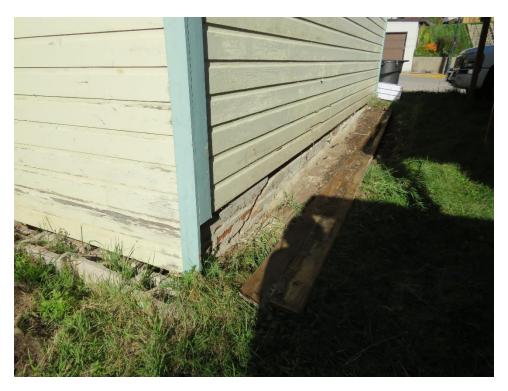

Mr. Kuchenbecker stated the applicant has submitted an application for work at 47 Lincoln Ave., a non-contributing structure located in the Ingleside Planning Unit in the City of Deadwood. The applicant has applied for the Elderly Resident Program. The proposed work and changes do not encroach upon, damage or destroy a historic resource or have an adverse effect on the character of the building or the historic character of the State and National Register Historic Districts or the Deadwood National Historic Landmark District.