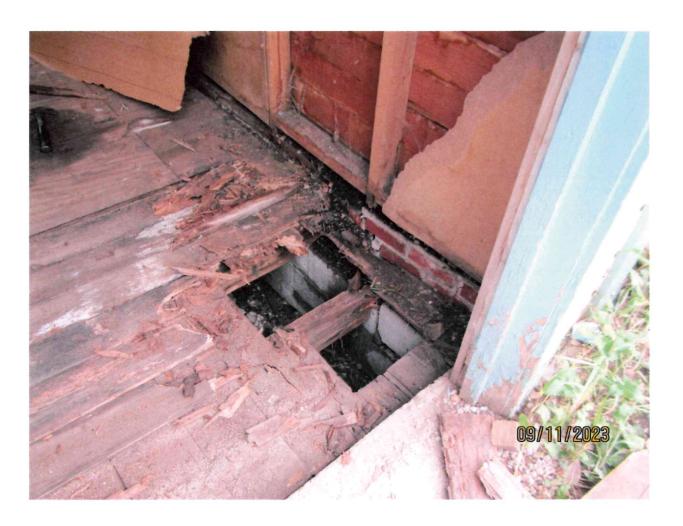

Mr. Kuchenbecker stated the applicant has submitted an application for work at 47 Lincoln Ave., a non-contributing structure located in the Ingleside Planning Unit in the City of Deadwood. The applicant has applied for the Elderly Resident Program. The proposed work and changes do not encroach upon, damage or destroy a historic resource or have an adverse effect on the character of the building or the historic character of the State and National Register Historic Districts or the Deadwood National Historic Landmark District.