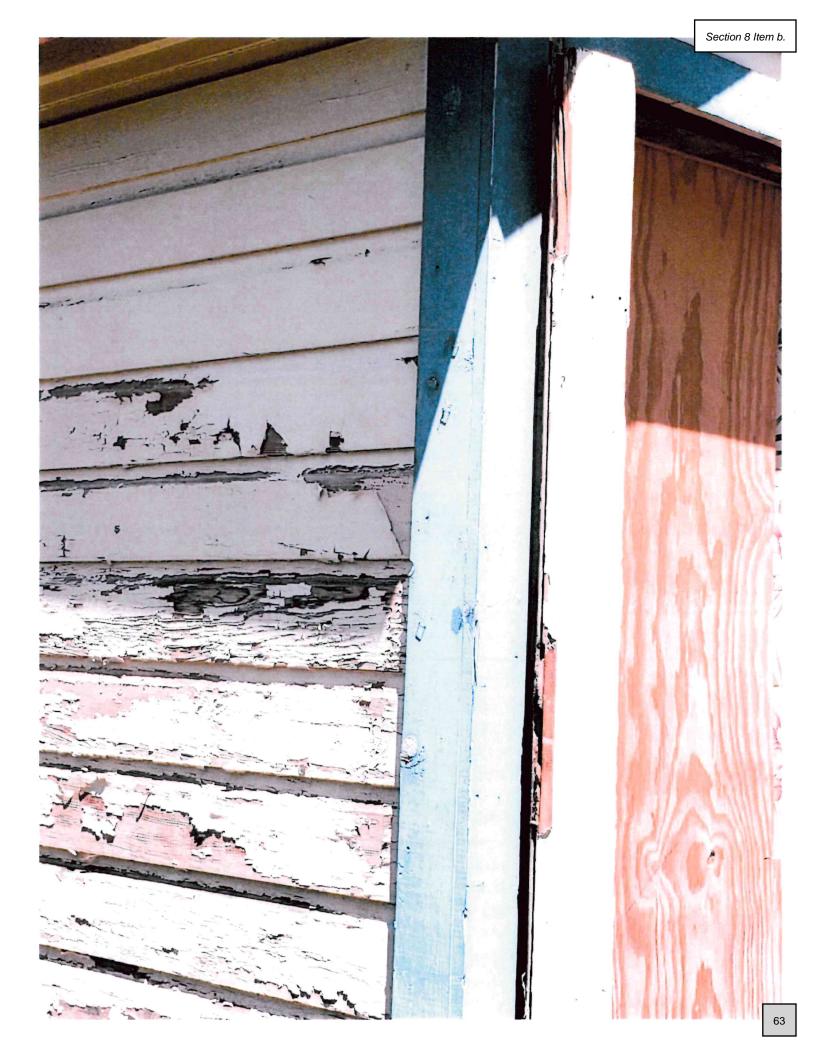

## 6. Old or General Business

- a. Permission for Conrad's Big "C" Signs to remove historic Tootsie Neon Sign from it current location at 669 Main Street at a cost of \$2,752.05 and store at City facility until new location is established. (To be paid by HP Capital Assets.)
- 7. New Matters Before the Deadwood Historic District Commission
- 8. New Matters Before the Deadwood Historic Preservation Commission
  - a. PA 230118 Bonnie Fosso 170 Pleasant Install Wooden Fence
  - b. PA 230133 Dale Berg 874 Main Replace Garage