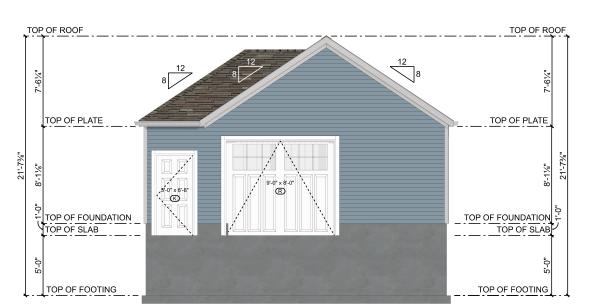

b. PA 230117 - Patty Hall - 39 Terrace St. - Replace Windows

Mr. Kuchenbecker stated the applicant has submitted an application for work at 39 Terrace St., a contributing structure (now non-contributing) located in the Cleveland Planning Unit in the City of Deadwood. Staff's research has verified this resource was two houses prior to the 1993 survey consisting of 37 & 39 Terrace. The two resources have been combined sometime between 1993 and 2006. Based on this, it is staff's recommendation this house be consider non-contributing due to the major alteration.

c. PA 230121 - Raven Gokce - 39 Van Buren - Replace Inappropriate Front Door

The applicant has submitted an application for work at 39 Van Buren, a contributing structure located in the Ingleside Planning Unit in the City of Deadwood. The proposed work and changes will not encroach upon, damage or destroy a historic resource or have an adverse effect on the character of the building or the historic character of the State and National Register Historic Districts or the Deadwood National Historic Landmark District.