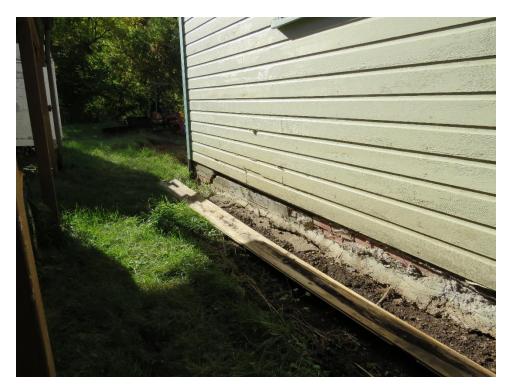

Mr. Kuchenbecker stated the applicant has submitted an application for work at 47 Lincoln Ave., a non-contributing structure located in the Ingleside Planning Unit in the City of Deadwood. The applicant has applied for the Elderly Resident Program. The proposed work and changes do not encroach upon, damage or destroy a historic resource or have an adverse effect on the character of the building or the historic character of the State and National Register Historic Districts or the Deadwood National Historic Landmark District.