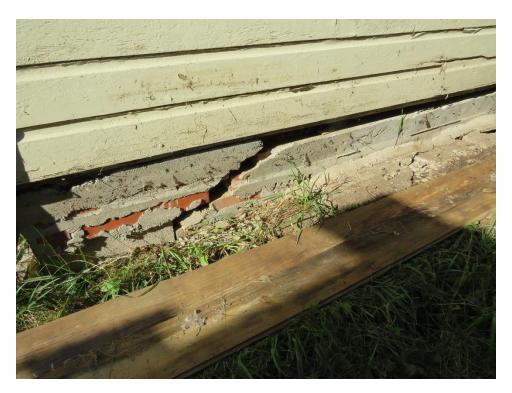

Mr. Kuchenbecker stated the applicant has submitted an application for work at 47 Lincoln Ave., a non-contributing structure located in the Ingleside Planning Unit in the City of Deadwood. The applicant has applied for the Elderly Resident Program. The proposed work and changes do not encroach upon, damage or destroy a historic resource or have an adverse effect on the character of the building or the historic character of the State and National Register Historic Districts or the Deadwood National Historic Landmark District.