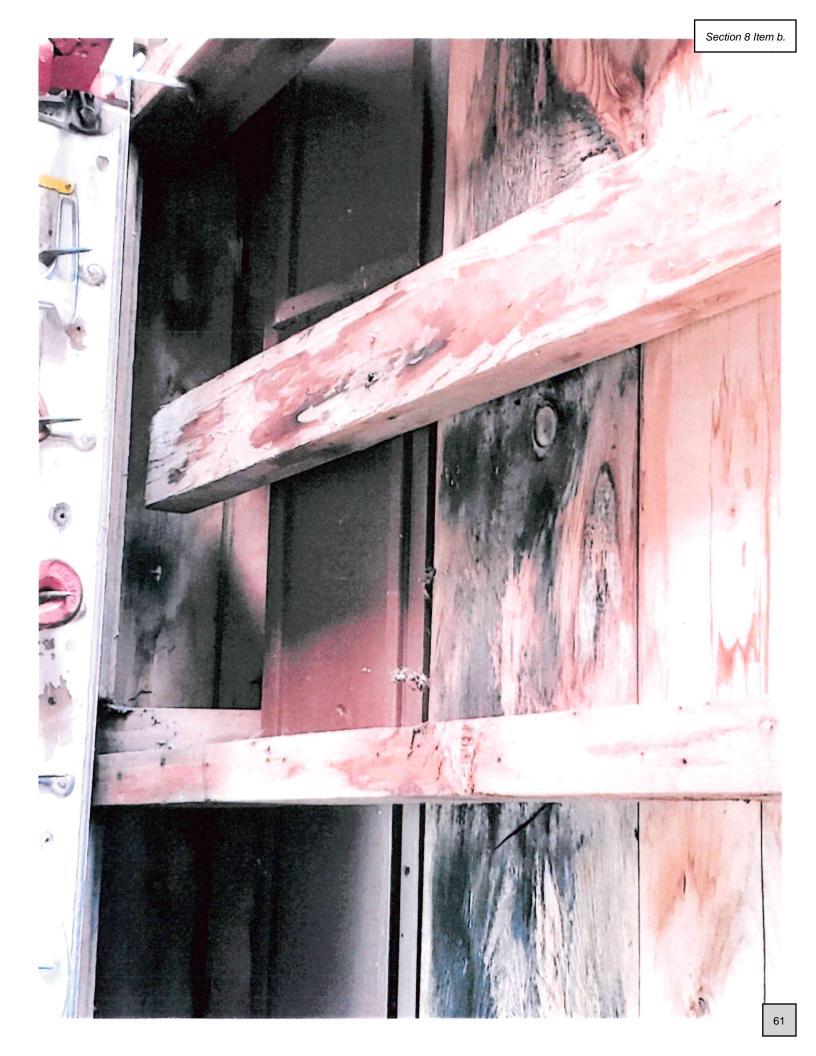

## 6. Old or General Business

- a. Permission for Conrad's Big "C" Signs to remove historic Tootsie Neon Sign from it current location at 669 Main Street at a cost of \$2,752.05 and store at City facility until new location is established. (To be paid by HP Capital Assets.)
- 7. New Matters Before the Deadwood Historic District Commission
- 8. New Matters Before the Deadwood Historic Preservation Commission
  - a. PA 230118 Bonnie Fosso 170 Pleasant Install Wooden Fence
  - b. PA 230133 Dale Berg 874 Main Replace Garage