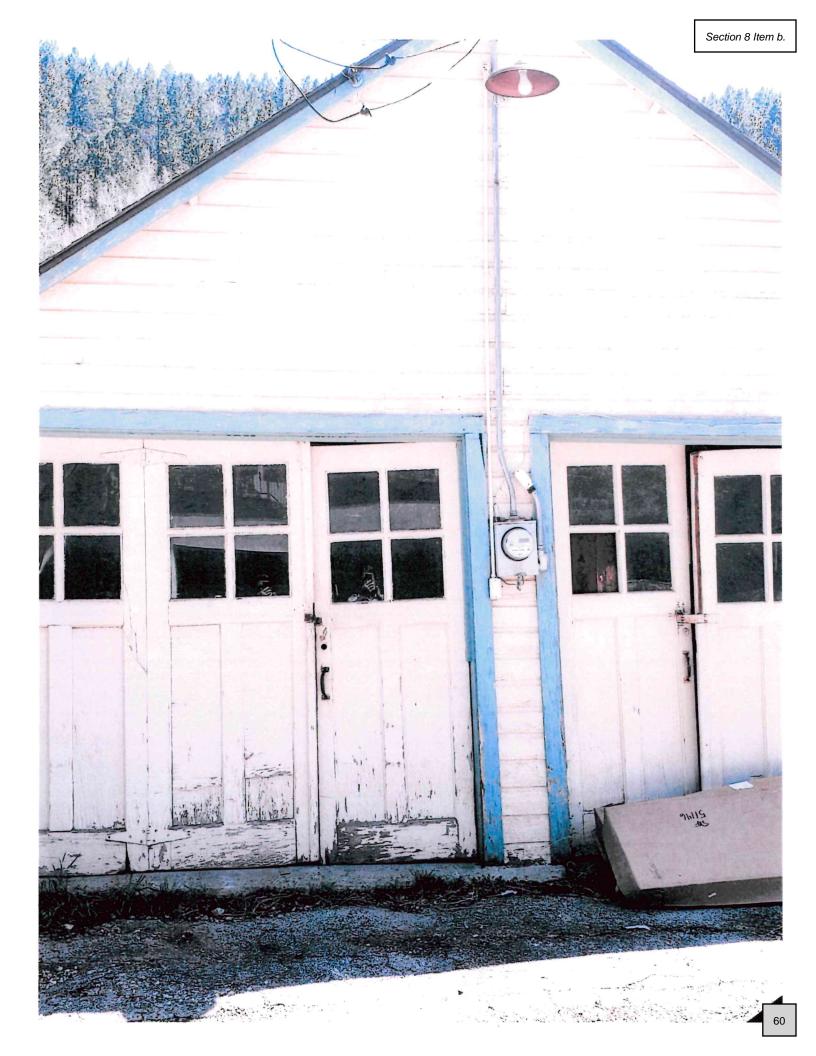

## 6. Old or General Business

- a. Permission for Conrad's Big "C" Signs to remove historic Tootsie Neon Sign from it current location at 669 Main Street at a cost of \$2,752.05 and store at City facility until new location is established. (To be paid by HP Capital Assets.)
- 7. New Matters Before the Deadwood Historic District Commission
- 8. New Matters Before the Deadwood Historic Preservation Commission
  - a. PA 230118 Bonnie Fosso 170 Pleasant Install Wooden Fence
  - b. PA 230133 Dale Berg 874 Main Replace Garage