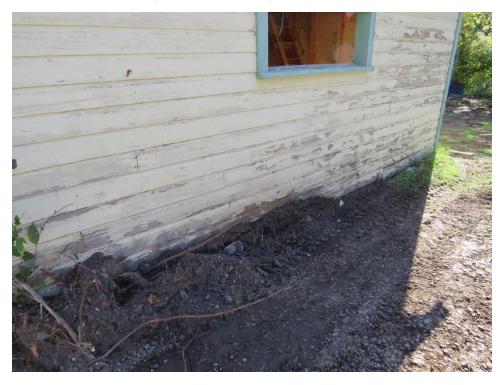

Mr. Kuchenbecker stated the applicant has submitted an application for work at 47 Lincoln Ave., a non-contributing structure located in the Ingleside Planning Unit in the City of Deadwood. The applicant has applied for the Elderly Resident Program. The proposed work and changes do not encroach upon, damage or destroy a historic resource or have an adverse effect on the character of the building or the historic character of the State and National Register Historic Districts or the Deadwood National Historic Landmark District.