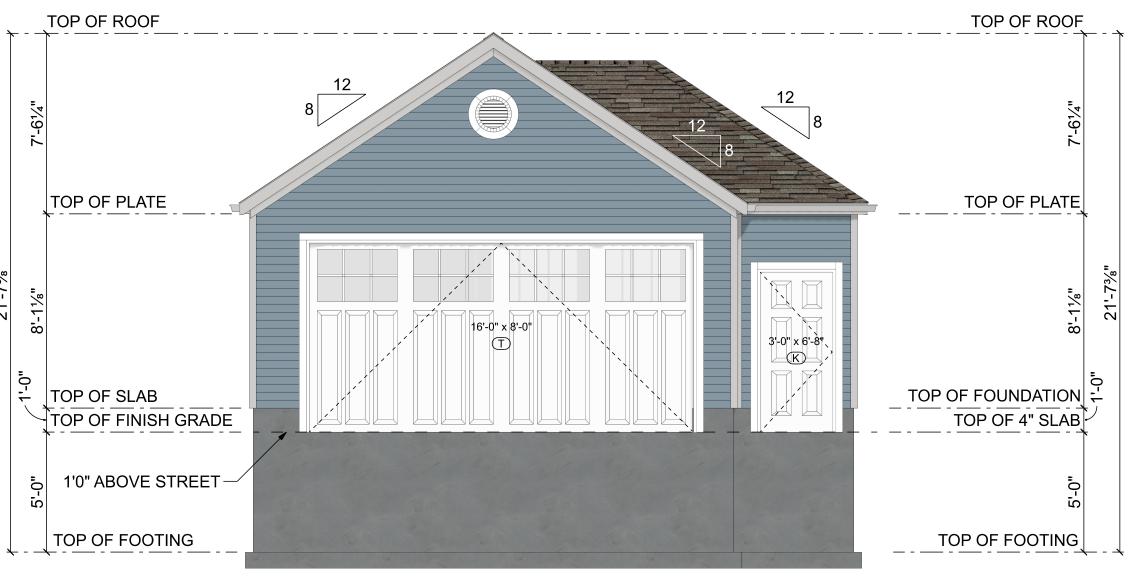

b. PA 230117 - Patty Hall - 39 Terrace St. - Replace Windows

Mr. Kuchenbecker stated the applicant has submitted an application for work at 39 Terrace St., a contributing structure (now non-contributing) located in the Cleveland Planning Unit in the City of Deadwood. Staff's research has verified this resource was two houses prior to the 1993 survey consisting of 37 & 39 Terrace. The two resources have been combined sometime between 1993 and 2006. Based on this, it is staff's recommendation this house be consider non-contributing due to the major alteration.

The contractor has met with staff to review the proposed window project. The windows are being replaced with Anderson wood composite windows. The proposed work and changes do not encroach upon, damage or destroy a historic resource or have an adverse effect on the character of the building or the historic character of the State and National Register Historic Districts or the Deadwood National Historic Landmark District.

c. PA 230121 - Raven Gokce - 39 Van Buren - Replace Inappropriate Front Door

The applicant has submitted an application for work at 39 Van Buren, a contributing structure located in the Ingleside Planning Unit in the City of Deadwood. The proposed work and changes will not encroach upon, damage or destroy a historic resource or have an adverse effect on the character of the building or the historic character of the State and National Register Historic Districts or the Deadwood National Historic Landmark District.