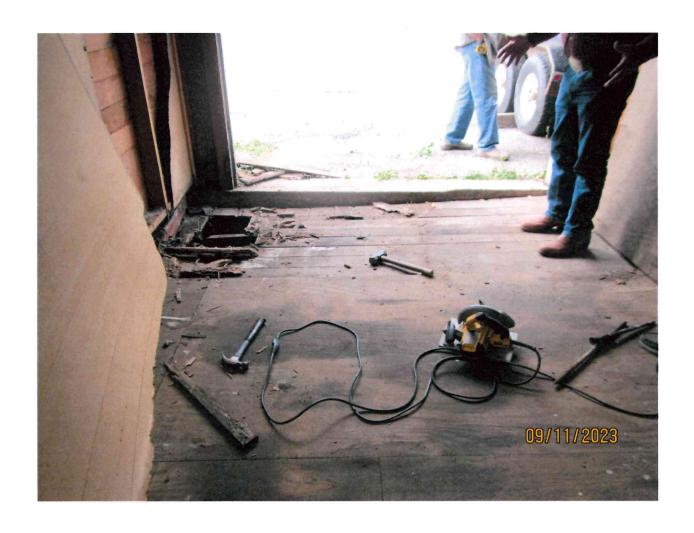

Mr. Kuchenbecker stated the applicant has submitted an application for work at 47 Lincoln Ave., a non-contributing structure located in the Ingleside Planning Unit in the City of Deadwood. The applicant has applied for the Elderly Resident Program. The proposed work and changes do not encroach upon, damage or destroy a historic resource or have an adverse effect on the character of the building or the historic character of the State and National Register Historic Districts or the Deadwood National Historic Landmark District.