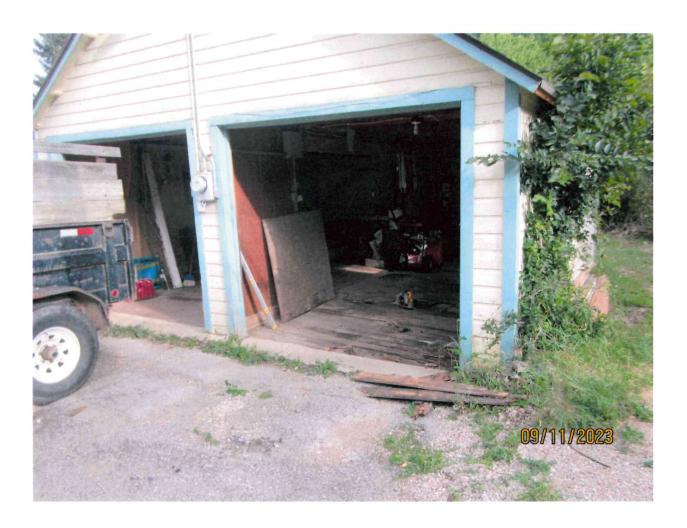

Mr. Kuchenbecker stated the applicant has submitted an application for work at 47 Lincoln Ave., a non-contributing structure located in the Ingleside Planning Unit in the City of Deadwood. The applicant has applied for the Elderly Resident Program. The proposed work and changes do not encroach upon, damage or destroy a historic resource or have an adverse effect on the character of the building or the historic character of the State and National Register Historic Districts or the Deadwood National Historic Landmark District.