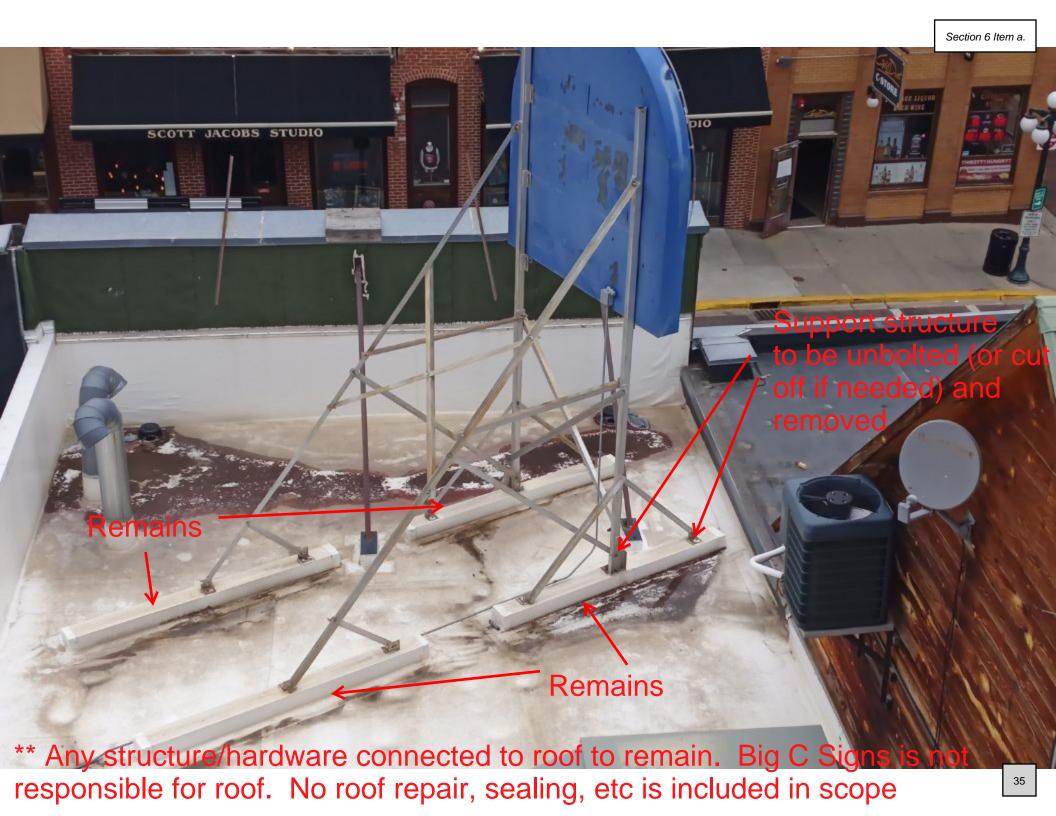

## 6. Old or General Business

- a. Permission for Conrad's Big "C" Signs to remove historic Tootsie Neon Sign from it current location at 669 Main Street at a cost of \$2,752.05 and store at City facility until new location is established. (To be paid by HP Capital Assets.)
- 7. New Matters Before the Deadwood Historic District Commission
- 8. New Matters Before the Deadwood Historic Preservation Commission
  - a. PA 230118 Bonnie Fosso 170 Pleasant Install Wooden Fence
  - b. PA 230133 Dale Berg 874 Main Replace Garage