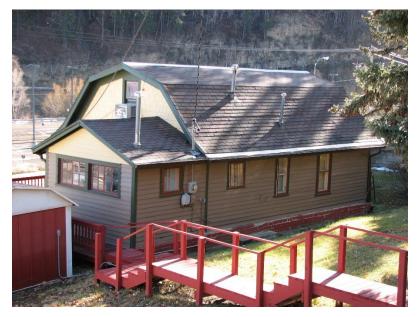

#### 7. New Matters Before the Deadwood Historic District Commission

a. COA 210237 - Ron & Lisa Jorgenson - 639 Main - Replace Windows

Mrs. Schneringer stated this is a contributing structure located in the Deadwood City Historic Planning Unit constructed 1891-1903. The applicant is requesting permission to replace three windows with insulated wood windows. The windows are located under the awning and are brittle and leaking. The proposed windows are replacement with the same current configuration of the existing windows which have recently fallen out on the street and need to be replaced for public safety measures. The proposed work and changes do not encroach upon, damage, or destroy a historic resource or have an adverse effect on the character of the building or the historic character of the State and National Register Historic Districts or the Deadwood National Historic Landmark District. It was moved by Commissioner Weber and seconded by Commissioner Carmody based upon the guidance found in DCO 17.68.050, I find that the exterior alteration proposed is congruous with the historical, architectural, archaeological, or cultural aspects of the district and MOVE to grant Certification of Appropriateness for 639 Main to replace three windows with insulated wood windows. Voting Yea: Berg, Posey, Carmody, Diede, Santochi, Weber, Williams