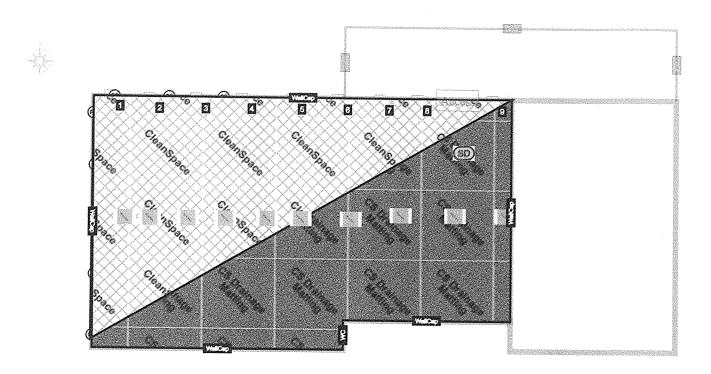

#### 7. New Matters Before the Deadwood Historic District Commission

a. COA 210237 - Ron & Lisa Jorgenson - 639 Main - Replace Windows

Mrs. Schneringer stated this is a contributing structure located in the Deadwood City Historic Planning Unit constructed 1891-1903. The applicant is requesting permission to replace three windows with insulated wood windows. The windows are located under the awning and are brittle and leaking. The proposed windows are replacement with the same current configuration of the existing windows which have recently fallen out on the street and need to be replaced for public safety measures. The proposed work and changes do not encroach upon, damage, or destroy a historic resource or have an adverse effect on the character of the building or the historic character of the State and National Register Historic Districts or the Deadwood National Historic Landmark District. It was moved by Commissioner Weber and seconded by Commissioner Carmody based upon the guidance found in DCO 17.68.050, I find that the exterior alteration proposed is congruous with the historical, architectural, archaeological, or cultural aspects of the district and MOVE to grant Certification of Appropriateness for 639 Main to replace three windows with insulated wood windows. Voting Yea: Berg, Posey, Carmody, Diede, Santochi, Weber, Williams