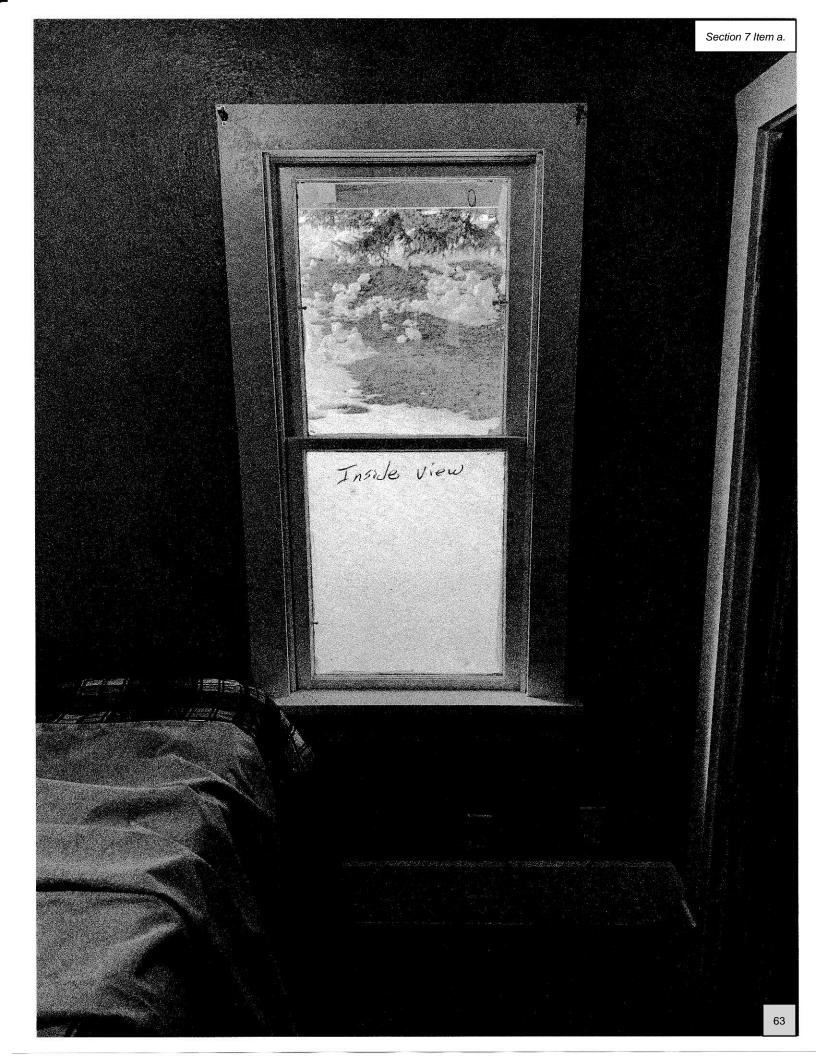

#### 7. New Matters Before the Deadwood Historic District Commission

a. COA 210237 - Ron & Lisa Jorgenson - 639 Main - Replace Windows

Mrs. Schneringer stated this is a contributing structure located in the Deadwood City Historic Planning Unit constructed 1891-1903. The applicant is requesting permission to replace three windows with insulated wood windows. The windows are located under the awning and are brittle and leaking. The proposed windows are replacement with the same current configuration of the existing windows which have recently fallen out on the street and need to be replaced for public safety measures. The proposed work and changes do not encroach upon, damage, or destroy a historic resource or have an adverse effect on the character of the building or the historic character of the State and National Register Historic Districts or the Deadwood National Historic Landmark District. It was moved by Commissioner Weber and seconded by Commissioner Carmody based upon the guidance found in DCO 17.68.050, I find that the exterior alteration proposed is congruous with the historical, architectural, archaeological, or cultural aspects of the district and MOVE to grant Certification of Appropriateness for 639 Main to replace three windows with insulated wood windows. Voting Yea: Berg, Posey, Carmody, Diede, Santochi, Weber, Williams