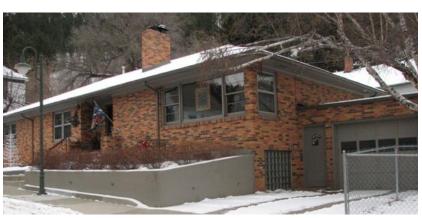

#### 8. New Matters Before the Deadwood Historic Preservation Commission

a. PA 220180 - Mike Olsen - 52 Taylor Ave. - Replace rear walk-through door of garage

Mr. Kuchenbecker stated the applicant has submitted an application for Project Approval for work at 52 Taylor Ave., a noncontributing structure located in the Ingleside Planning Unit in the City of Deadwood. The applicant is requesting

permission to replace the rear walk-through door of the garage that enters onto the second level deck of the house. The proposed work and changes do not encroach upon, damage or destroy a historic resource or have an adverse effect on the character of the building or the historic character of the State and National Register Historic Districts or the Deadwood National Historic Landmark District. *It was moved by Commissioner Santochi and seconded by Commissioner Diede based upon all the evidence presented, I find that this project DOES NOT encroach upon, damage, or destroy any historic property included in the national register of historic places or the state register of historic places, and therefore move to grant a project approval. Voting Yea: Posey, Carmody, Diede, Santochi, Weber, Williams.* 