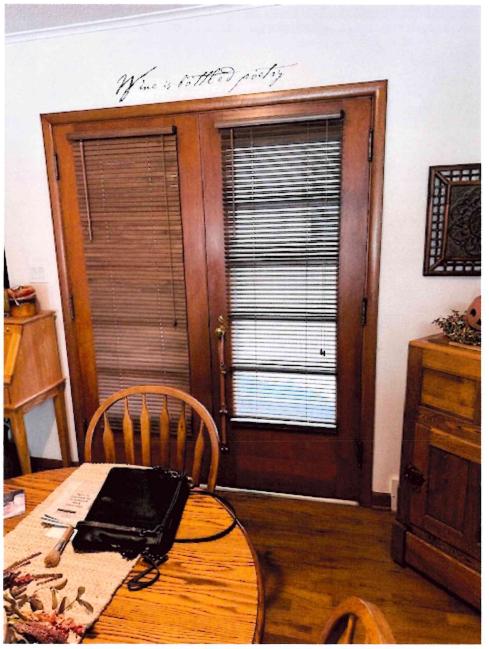

#### 7. New Matters Before the Deadwood Historic District Commission

a. COA 220179 - Keating Resources - 51 Sherman Street - Change part of approved deck area to valet station and parking.

Mr. Kuchenbecker stated the applicant has submitted a Certificate of Appropriateness for work at 51 Sherman Street. The applicant is requesting permission to modify previously approved patio plans on the north side of the structure to include a valet drop off area as well as parking. The remaining portion of the patio will be attractive pavers with outdoor seating capacity of 6-8 tables. The applicant did request and received a COA in May of 2021 to construct a patio seating area on the north side of the structure. The applicant now wishes to make changes to the approval by adding a valet station and parking area. The proposed work and changes does not encroach upon, damage or destroy a historic resource nor does it have an adverse effect on the character of the building or the historic character of the State and National Register Historic Districts or the Deadwood National Historic Landmark District. *It was moved by Commissioner* Weber and seconded by Commissioner Santochi based upon the guidance found in DCO 17.68.050, I find that the exterior alteration proposed is congruous with the historical, architectural, archaeological or cultural aspects of the district and move to grant Certification of Appropriateness. Voting Yea: Posey, Carmody, Diede, Santochi, Weber, Williams.