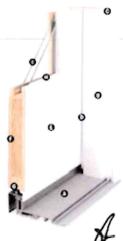

#### 8. New Matters Before the Deadwood Historic Preservation Commission

a. PA 220180 - Mike Olsen - 52 Taylor Ave. - Replace rear walk-through door of garage

Mr. Kuchenbecker stated the applicant has submitted an application for Project Approval for work at 52 Taylor Ave., a noncontributing structure located in the Ingleside Planning Unit in the City of Deadwood. The applicant is requesting

permission to replace the rear walk-through door of the garage that enters onto the second level deck of the house. The proposed work and changes do not encroach upon, damage or destroy a historic resource or have an adverse effect on the character of the building or the historic character of the State and National Register Historic Districts or the Deadwood National Historic Landmark District. *It was moved by Commissioner Santochi and seconded by Commissioner Diede based upon all the evidence presented, I find that this project DOES NOT encroach upon, damage, or destroy any historic property included in the national register of historic places or the state register of historic places, and therefore move to grant a project approval. Voting Yea: Posey, Carmody, Diede, Santochi, Weber, Williams.* 