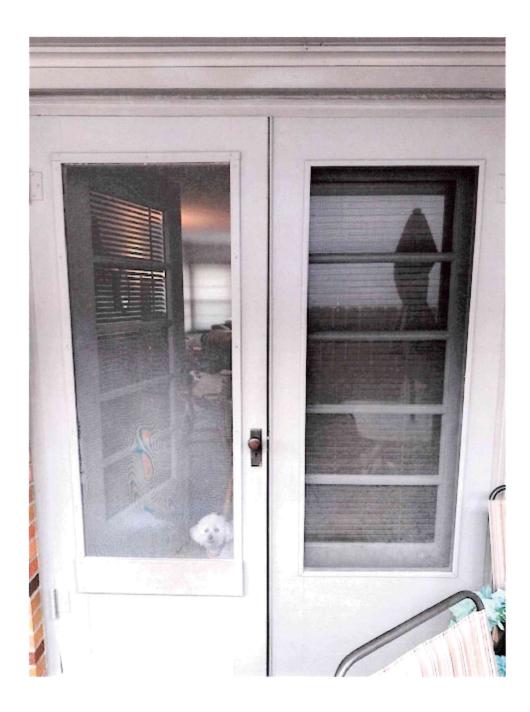

#### 7. New Matters Before the Deadwood Historic District Commission

a. COA 220179 - Keating Resources - 51 Sherman Street - Change part of approved deck area to valet station and parking.

Mr. Kuchenbecker stated the applicant has submitted a Certificate of Appropriateness for work at 51 Sherman Street. The applicant is requesting permission to modify previously approved patio plans on the north side of the structure to include a valet drop off area as well as parking. The remaining portion of the patio will be attractive pavers with outdoor seating capacity of 6-8 tables. The applicant did request and received a COA in May of 2021 to construct a patio seating area on the north side of the structure. The applicant now wishes to make changes to the approval by adding a valet station and parking area. The proposed work and changes does not encroach upon, damage or destroy a historic resource nor does it have an adverse effect on the character of the building or the historic character of the State and National Register Historic Districts or the Deadwood National Historic Landmark District. *It was moved by Commissioner* Weber and seconded by Commissioner Santochi based upon the guidance found in DCO 17.68.050, I find that the exterior alteration proposed is congruous with the historical, architectural, archaeological or cultural aspects of the district and move to grant Certification of Appropriateness. Voting Yea: Posey, Carmody, Diede, Santochi, Weber, Williams.