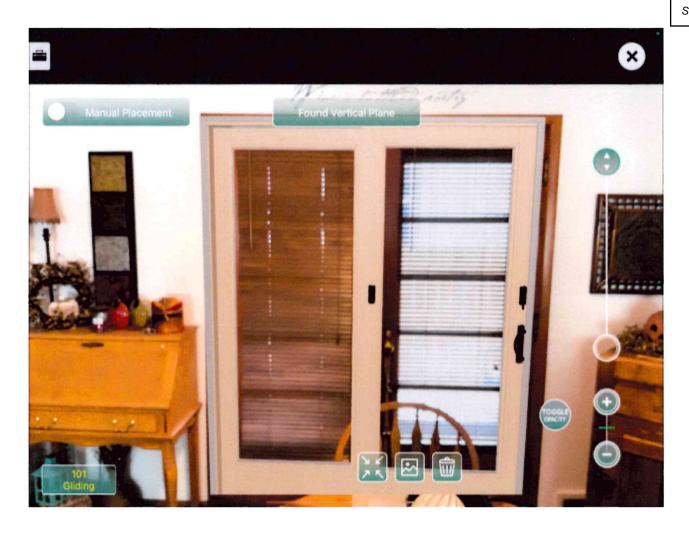

#### 7. New Matters Before the Deadwood Historic District Commission

a. COA 220179 - Keating Resources - 51 Sherman Street - Change part of approved deck area to valet station and parking.

Mr. Kuchenbecker stated the applicant has submitted a Certificate of Appropriateness for work at 51 Sherman Street. The applicant is requesting permission to modify previously approved patio plans on the north side of the structure to include a valet drop off area as well as parking. The remaining portion of the patio will be attractive pavers with outdoor seating capacity of 6-8 tables. The applicant did request and received a COA in May of 2021 to construct a patio seating area on the north side of the structure. The applicant now wishes to make changes to the approval by adding a valet station and parking area. The proposed work and changes does not encroach upon, damage or destroy a historic resource nor does it have an adverse effect on the character of the building or the historic character of the State and National Register Historic Districts or the Deadwood National Historic Landmark District. *It was moved by Commissioner* Weber and seconded by Commissioner Santochi based upon the guidance found in DCO 17.68.050, I find that the exterior alteration proposed is congruous with the historical, architectural, archaeological or cultural aspects of the district and move to grant Certification of Appropriateness. Voting Yea: Posey, Carmody, Diede, Santochi, Weber, Williams.