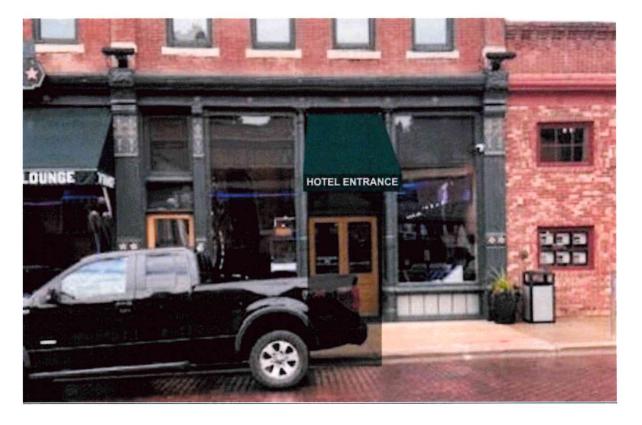

### 7. New Matters Before the Deadwood Historic District Commission

- a. COA 240196 Dale Berg 650 Main Street Tuck point brick and paint
- <u>b.</u> COA 240198 DBUH, LLC 633 Main Replace brick and tuck point, paint as needed, replace windows and sills
- COA 240199 KR DWD Sherman St. 2020 LLC 51 & 55 Sherman St. Install Fixed Awnings