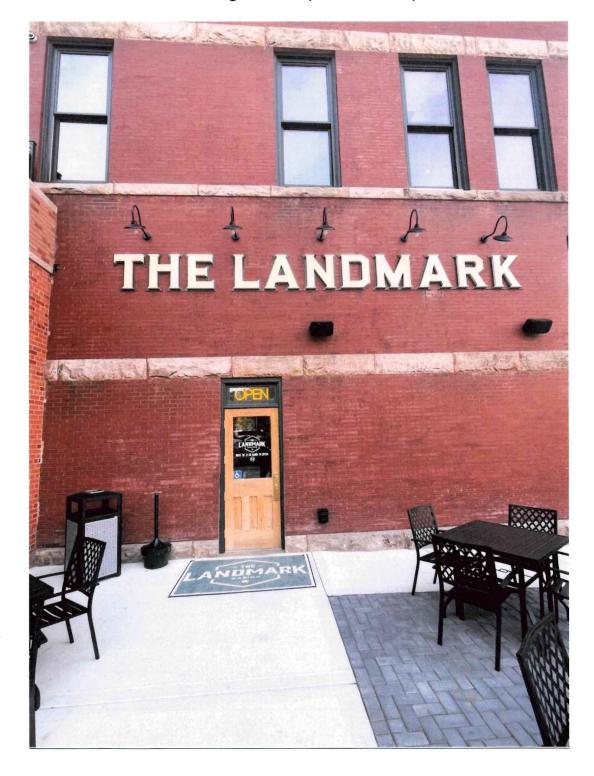

### 7. New Matters Before the Deadwood Historic District Commission

- a. COA 240196 Dale Berg 650 Main Street Tuck point brick and paint
- <u>b.</u> COA 240198 DBUH, LLC 633 Main Replace brick and tuck point, paint as needed, replace windows and sills
- COA 240199 KR DWD Sherman St. 2020 LLC 51 & 55 Sherman St. Install Fixed Awnings