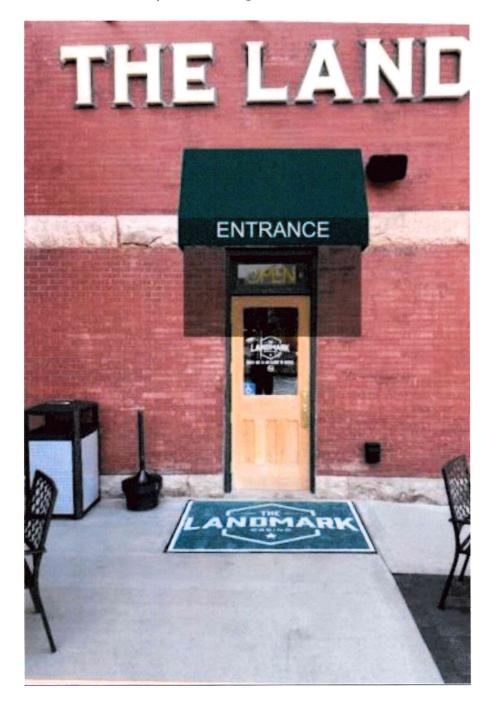

### 7. New Matters Before the Deadwood Historic District Commission

- a. COA 240196 Dale Berg 650 Main Street Tuck point brick and paint
- <u>b.</u> COA 240198 DBUH, LLC 633 Main Replace brick and tuck point, paint as needed, replace windows and sills
- COA 240199 KR DWD Sherman St. 2020 LLC 51 & 55 Sherman St. Install Fixed Awnings