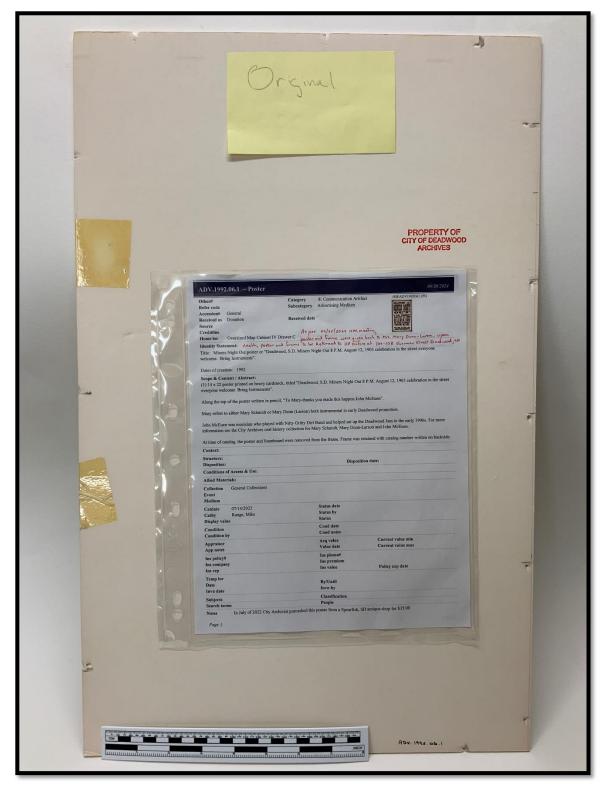

# 6. Old or General Business

- <u>a.</u> Permission for HPC Chair to sign loan agreement for "Miners Night Out" poster to Mary Dunne Larson.
- <u>b.</u> Accept 633 Main Street, Bullock Hotel owned by DBUH, LLC, into the Facade Easement Program

## 6. Old or General Business

a. Inquiry on "Miners Night Out" poster - Mary Dunne Larson

It was motioned by Commissioner Santochi and seconded by Commissioner Allen to approve the return of the "Miners Night Out" poster to Ms. Larson, contingent upon documentation that Deadwood City Archives will retain ownership of said poster upon Ms. Larson's passing. It was also recommended that Mr. Runge take necessary steps to frame the poster in such a way that the integrity of the poster is preserved while in Ms. Larson's possession. Voting Yea: Knipper, Santochi, Diede, Brown, Allen, Dar.

City Commissioner Joseph: Shared that LDHS Diggers won their Homecoming game on Friday against Belle Fourche Broncs. He recommended re-patriation ceremony during the October HP Commission meeting when the "Miners Night Out' poster is returned to Mary Dunne Larson.