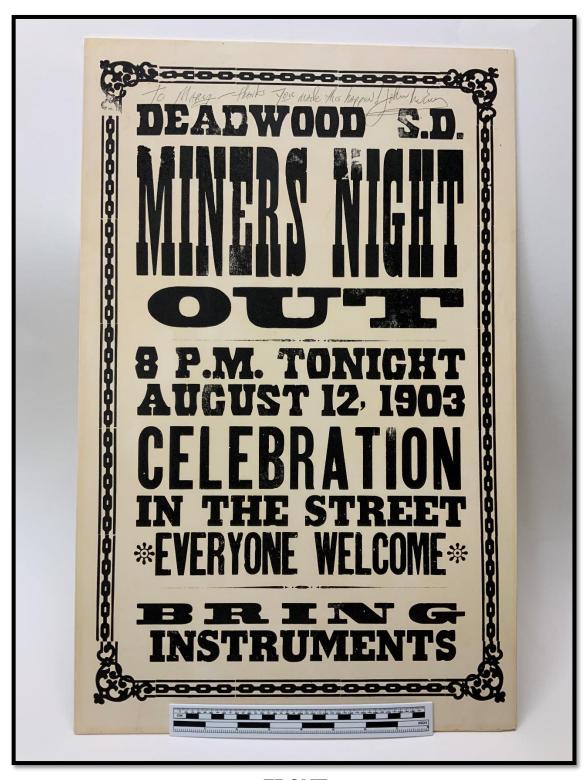

# 6. Old or General Business

- <u>a.</u> Permission for HPC Chair to sign loan agreement for "Miners Night Out" poster to Mary Dunne Larson.
- <u>b.</u> Accept 633 Main Street, Bullock Hotel owned by DBUH, LLC, into the Facade Easement Program

## 6. Old or General Business

a. Inquiry on "Miners Night Out" poster - Mary Dunne Larson

It was motioned by Commissioner Santochi and seconded by Commissioner Allen to approve the return of the "Miners Night Out" poster to Ms. Larson, contingent upon documentation that Deadwood City Archives will retain ownership of said poster upon Ms. Larson's passing. It was also recommended that Mr. Runge take necessary steps to frame the poster in such a way that the integrity of the poster is preserved while in Ms. Larson's possession. Voting Yea: Knipper, Santochi, Diede, Brown, Allen, Dar.

City Commissioner Joseph: Shared that LDHS Diggers won their Homecoming game on Friday against Belle Fourche Broncs. He recommended re-patriation ceremony during the October HP Commission meeting when the "Miners Night Out' poster is returned to Mary Dunne Larson.