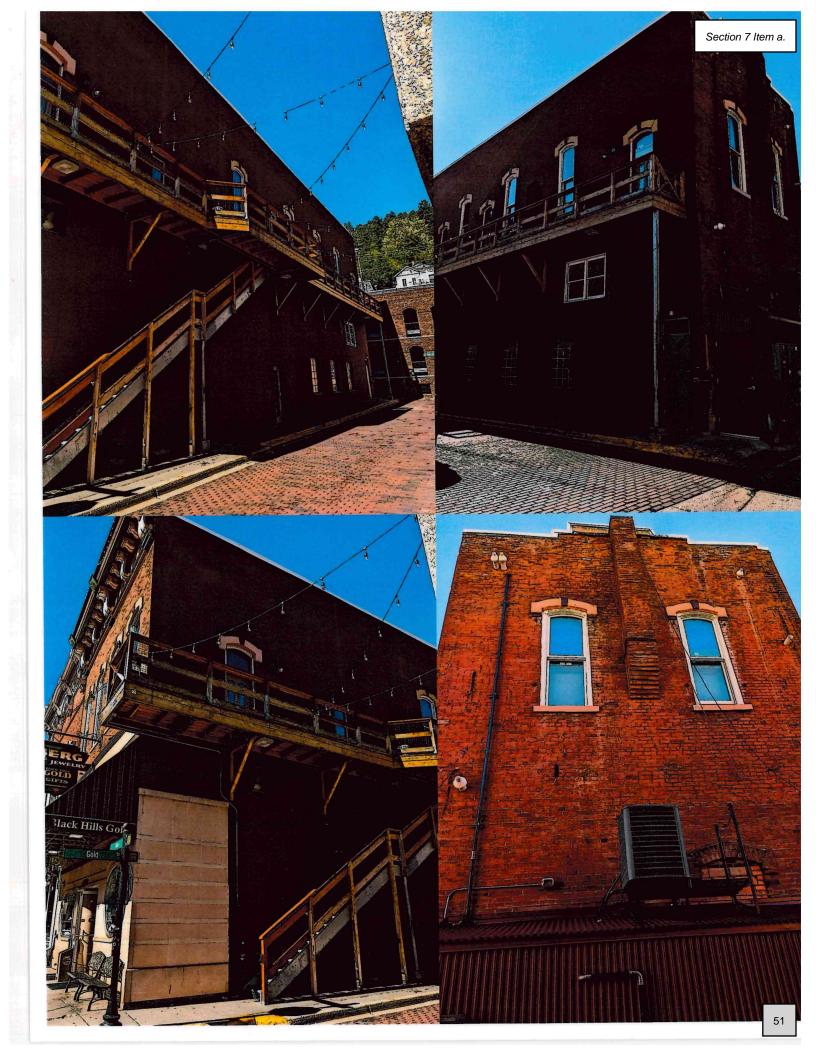

### 7. New Matters Before the Deadwood Historic District Commission

- a. COA 240196 Dale Berg 650 Main Street Tuck point brick and paint
- <u>b.</u> COA 240198 DBUH, LLC 633 Main Replace brick and tuck point, paint as needed, replace windows and sills
- COA 240199 KR DWD Sherman St. 2020 LLC 51 & 55 Sherman St. Install Fixed Awnings