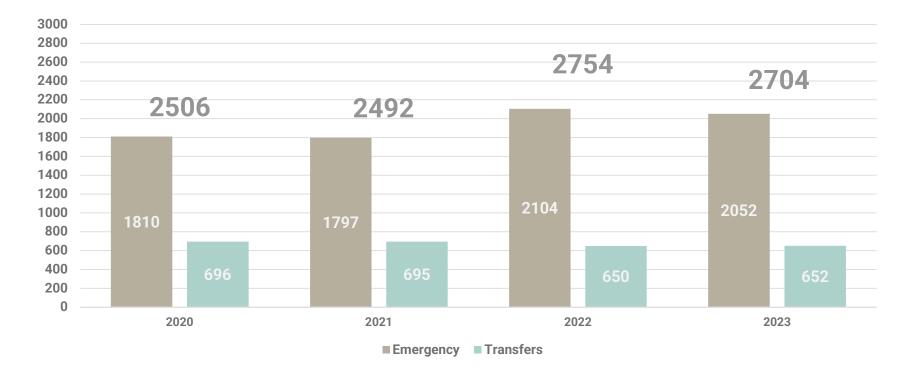

# C. Dickinson EMS Presentation (Enc.)

Presented by: Chief Presnell

Consideration to approve

D. Finance Committee Report

Presented by: Deputy City Administrator Carlson

E. Monthly Financial Report (Enc.)

Presented by: Deputy City Administrator Carlson Consideration to approve