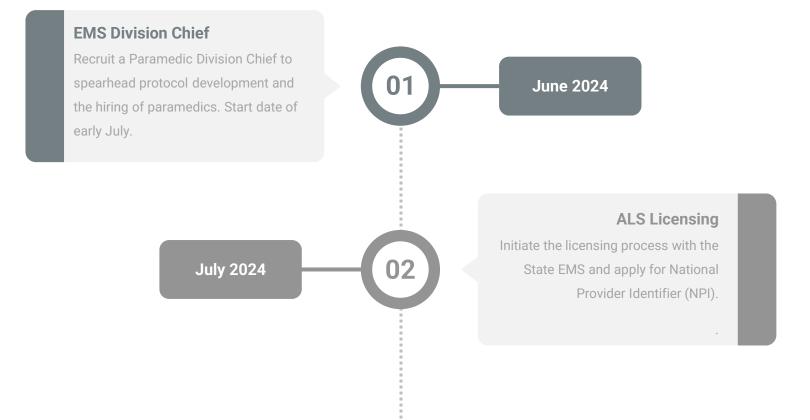

# C. Dickinson EMS Presentation (Enc.)

Presented by: Chief Presnell

Consideration to approve

D. Finance Committee Report

Presented by: Deputy City Administrator Carlson

E. Monthly Financial Report (Enc.)

Presented by: Deputy City Administrator Carlson Consideration to approve