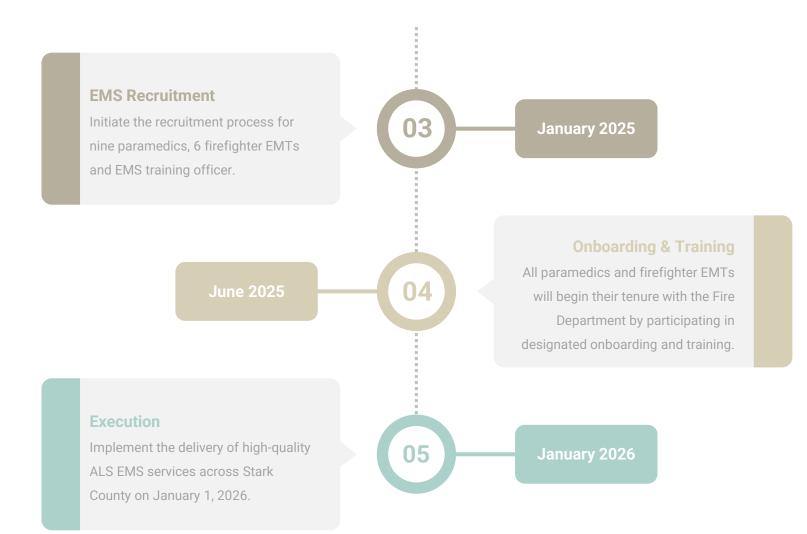

# C. Dickinson EMS Presentation (Enc.)

Presented by: Chief Presnell

Consideration to approve

D. Finance Committee Report

Presented by: Deputy City Administrator Carlson

E. Monthly Financial Report (Enc.)

Presented by: Deputy City Administrator Carlson Consideration to approve