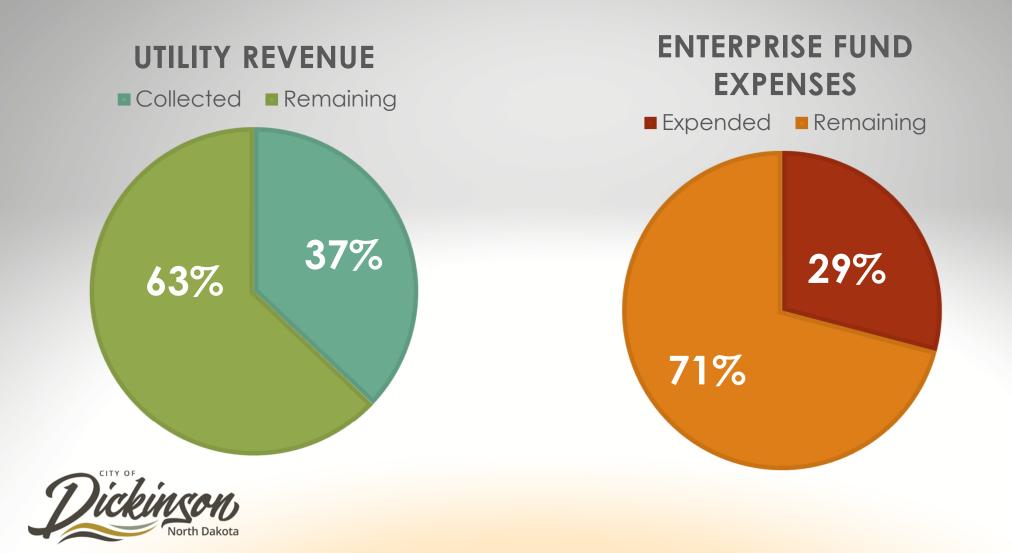

#### **D.** Monthly Financial Report

Deputy City Administrator Linda Carlson presents the monthly financial report. This is the April financial report and shows a total cash of \$69 million dollars with \$36 million in investments and the CDs are \$4 million. The 1% tax collected in February was down about 41%. Hospitality tax and Occupancy tax is slightly down but oil impact revenue is up 6%. Ms. Carlson states staff recommends approval of the April, 2024 financial report.