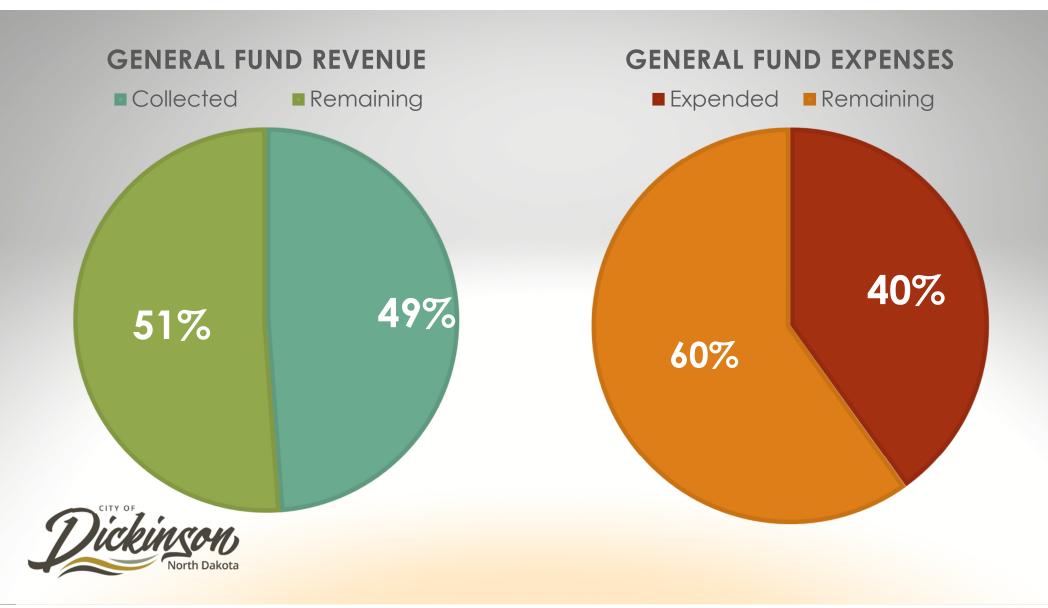

#### **D.** Monthly Financial Report

Deputy City Administrator Linda Carlson presents the monthly financial report. This is the April financial report and shows a total cash of \$69 million dollars with \$36 million in investments and the CDs are \$4 million. The 1% tax collected in February was down about 41%. Hospitality tax and Occupancy tax is slightly down but oil impact revenue is up 6%. Ms. Carlson states staff recommends approval of the April, 2024 financial report.