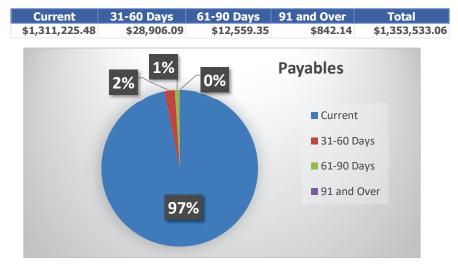

#### AGED TRIAL BALANCE WITH OPTIONS - DETAIL City of Dickinson

Payables Management

Page: User ID:

1 Marlease

Section 2. Item B.

| Ranges:<br>Vendor ID:<br>Class ID:<br>Payment Pr<br>Vendor Nar | riority:                   | First - Last<br>First - Last<br>First - Last<br>First - Last | FED TAX CLAS:<br>Posting Date:<br>Document Number: | First - Last<br>First - Last<br>First - Last | Print Option:<br>Age By:<br>Aging Date: | DETAIL<br>Document Date<br>6/12/2024 |
|----------------------------------------------------------------|----------------------------|--------------------------------------------------------------|----------------------------------------------------|----------------------------------------------|-----------------------------------------|--------------------------------------|
| Exclude:<br>Sorted By:                                         | Credit<br>Vendor<br>Due Da |                                                              | nfo                                                |                                              |                                         |                                      |