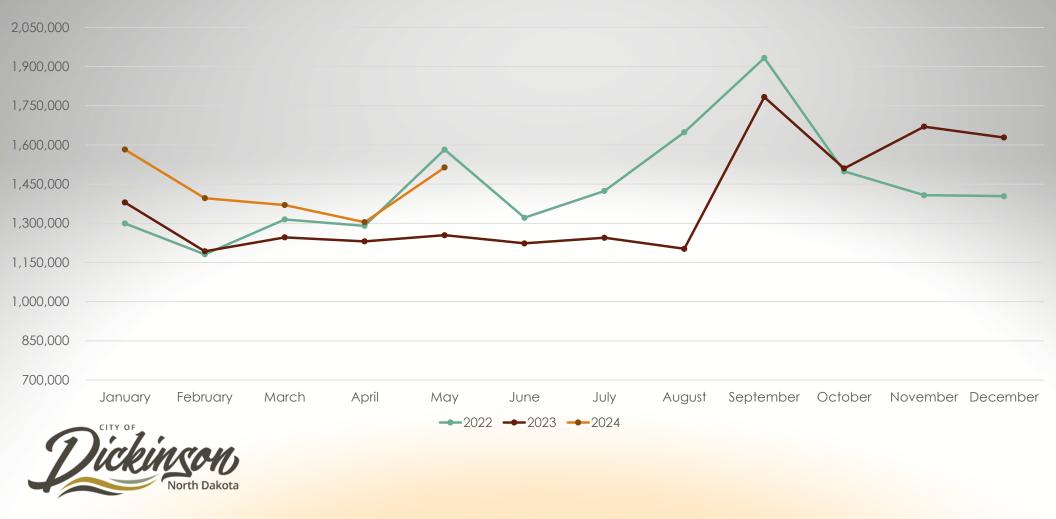

| <u>\$</u> | 216,187    |
| Total                  | S         | 36,656,100 |



84

### Certificate of Deposits as of May 31<sup>st</sup>,2024

| 1. 18 Months at 4.76% | \$2,000,000        |
|-----------------------|--------------------|
| 2. 12 Months at 5.16% | \$1,000,000        |
| 3. 6 Months at 5.26%  | \$1,000,000        |
| 4. 11 Months at 4.56% | <u>\$1,000,000</u> |
| Total                 | \$4,000,000        |
|                       |                    |



85

### 1% Sales Tax Monthly Breakdown





### 1/2% Sales Tax Monthly Breakdown

### Sales Tax Comparison



### Hospitality Tax Monthly Breakdown



89

## Hospitality Tax Comparison



### Occupancy Tax Monthly Breakdown



# Occupancy Tax Comparison



### Oil Impact Revenue Monthly Breakdown



# **Oil Impact Comparison**









# Financial Report For the Period Ending May 31<sup>st</sup>, 2024

### From: Samantha Buzalsky, Accountant

| Budget Summary                               | .1 |
|----------------------------------------------|----|
| State Tax/Intergovernmental Revenue by Month | 2  |
| Aged Report Summary                          | 6  |
| Utility Revenue Summary                      | 7  |

**Note**: State Tax Revenue numbers are based on when they were received from the ND State Treasurer's Office

### 2024 Budget Recap

5/31/2024

|                                     | 2024 2024 |               |    |            |                  |                   |
|-------------------------------------|-----------|---------------|----|------------|------------------|-------