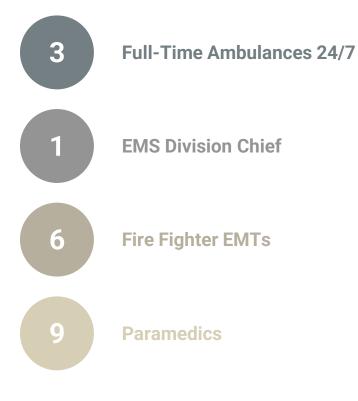

# C. Dickinson EMS Presentation (Enc.)

Presented by: Chief Presnell

Consideration to approve

D. Finance Committee Report

Presented by: Deputy City Administrator Carlson

E. Monthly Financial Report (Enc.)

Presented by: Deputy City Administrator Carlson Consideration to approve