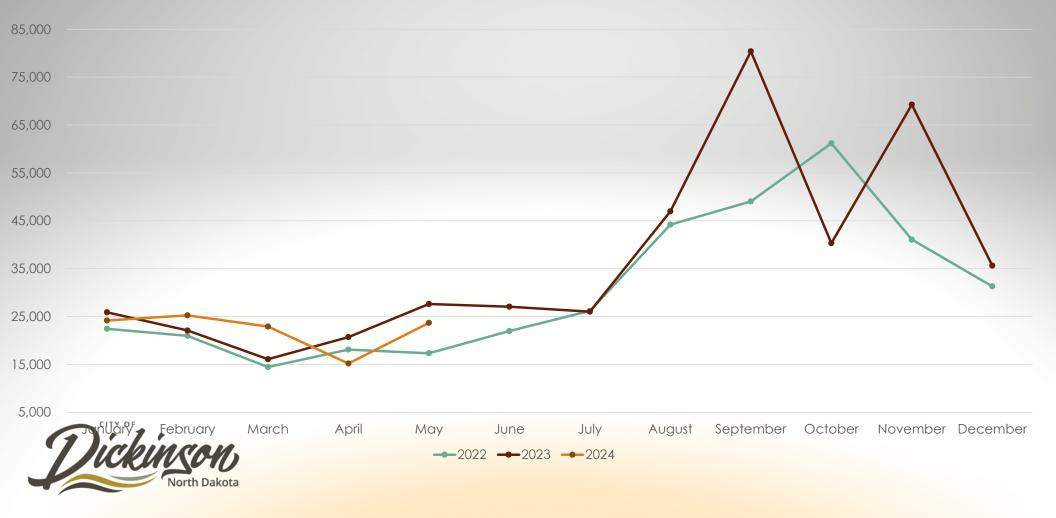

| 7,449,588  |
| Volunteer Fire Pension | \$        | 407,164    |
|                        | <u>\$</u> | 216,187    |
| Total                  | S         | 36,656,100 |



84

### Certificate of Deposits as of May 31<sup>st</sup>,2024

| 1. 18 Months at 4.76% | \$2,000,000        |
|-----------------------|--------------------|
| 2. 12 Months at 5.16% | \$1,000,000        |
| 3. 6 Months at 5.26%  | \$1,000,000        |
| 4. 11 Months at 4.56% | <u>\$1,000,000</u> |
| Total                 | \$4,000,000        |
|                       |                    |



85

### 1% Sales Tax Monthly Breakdown





### 1/2% Sales Tax Monthly Breakdown

### Sales Tax Comparison



### Hospitality Tax Monthly Breakdown



89

## Hospitality Tax Comparison



### Occupancy Tax Monthly Breakdown



# Occupancy Tax Comparison



### Oil Impact Revenue Monthly Breakdown



# **Oil Impact Comparison**









# Financial Report For the Period Ending May 31<sup>st</sup>, 2024

### From: Samantha Buzalsky, Accountant

| Budget Summary                               | .1 |
|----------------------------------------------|----|
| State Tax/Intergovernmental Revenue by Month | 2  |
| Aged Report Summary                          | 6  |
| Utility Revenue Summary                      | 7  |

**Note**: State Tax Revenue numbers are based on when they were received from the ND State Treasurer's Office

### 2024 Budget Recap

5/31/2024

|                                     | 2024 2024 |               |    |            |                  |                   |
|------------------------------------