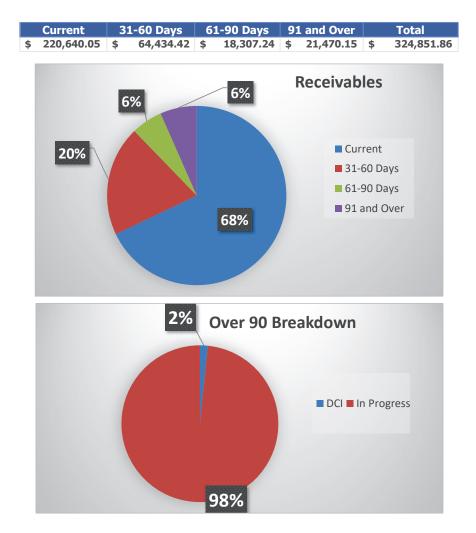

| - |  |
| October   | 197,963         | -       | 111,324    | -          | 1,509,862    | -            | -                              | - |  |
| November  | 258,158         | -       | 100,894    | -          | 1,669,712    | -            | -                              | - |  |
| December  | 218,608         | -       | 518,354    | -          | 1,628,239    | -            | 24,381                         | - |  |
| Total     | 2,545,930       | 991,054 | 1,641,858  | 514,442    | 16,565,258   | 7,166,145    | 63,902                         | - |  |
|           |                 |         |            |            |              |              |                                |   |  |

### Aged Trial Balance Summary 5/31/2024

### Accounts Receivable Aged Report Summary



### Accounts Payable Aged Report Summary



| Utility Revenue Summary<br>5/31/2024 |                  |          |            |      |            |    |            |                 | (          | Increase<br>Decrease) |
|--------------------------------------|------------------|----------|------------|------|------------|----|------------|-----------------|------------|-----------------------|
|                                      | 2020             | 020 2021 |            | 2022 | 2022 20    |    | 2024       |                 | over prior |                       |
| Water                                |                  |          |            |      |            |    |            |                 |            | year                  |
| Consumption                          | \$<br