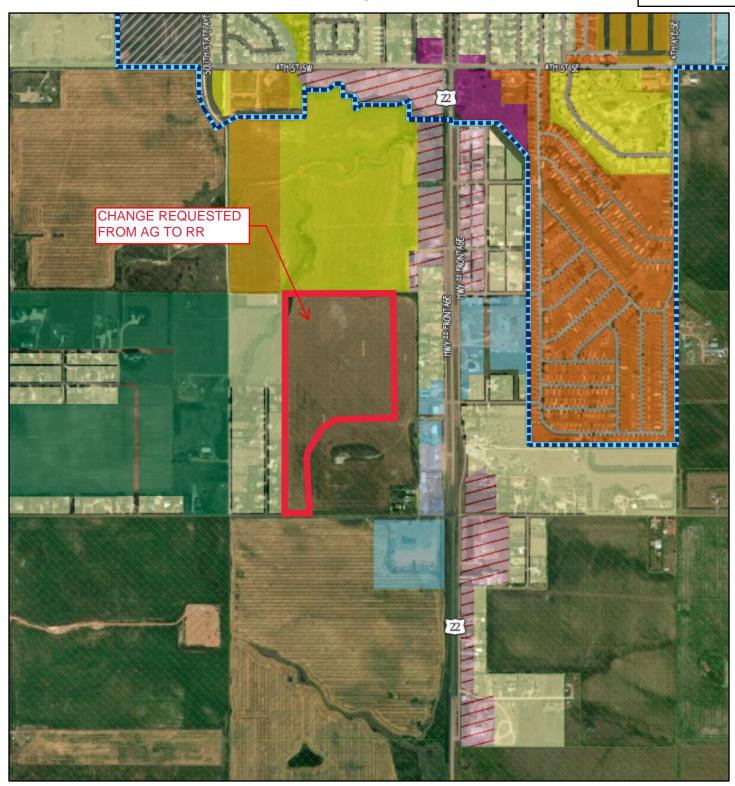

# A. Rezoning Request - Southfork Acres (Enc.)

Presented by: City/County Planner Josephson

Consideration to approve second reading and final passage of Ordinance1797