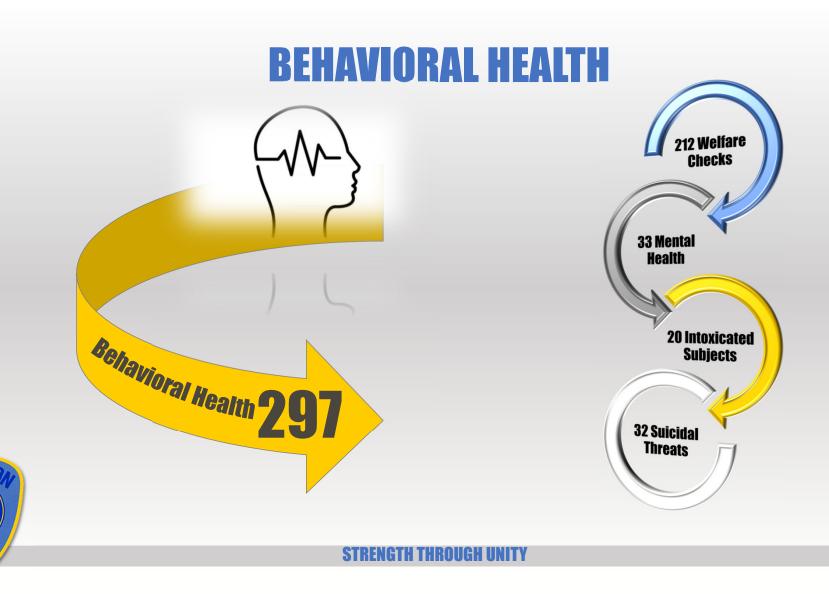

LTING/THREATING FAMILY MEMBERS.

-CHARGES SOUGHT IN CONNECTION WITH DISSEMINATING OBSCENE MATERIALS & PROMOTING SEX Performance by a Minor by means Of Surreptitious Intrusion.





# **NOTABLE INCIDENTS**

APRIL: MULTIPLE AREA BUSINESSES BURGLARIZED. SUSPECT WAS LATER IDENTIFIED AS 33YOU GEORGE HANNAH. HANNAH WAS ARRESTED ON MULTIPLE FELONIES AFTER A SHORT PURSUIT THAT ENDED IN THE FIELD BEHIND THE ASTORIA HOTEL AFTER A 30 MINUTE STAND-OFF.

MAY: TWO DOGS POISONED, ONE DIED. 61YOA JAMES SAWVEL ARRESTED FOR FELONY ANIMAL CRUELTY.

-50 FACE TO FACE SEX OFFENDER COMPLIANCE CHECKS CONDUCTED, NO VIOLATIONS IDENTIFIED. -SCAM FOILED, ELDERLY FEMALE INTERCEPTED BEFORE SENDING \$35K TO SCAM ARTIST IN FLORIDA. -53YOA DICKINSON RESIDENT, KEITH SCHMIDT GOES MISSING ON ABOUT 05/20, STILL MISSING.







ND



# **NON-POST TRAINING**



#### **STRENGTH THROUGH UNITY**

703 POST HRS

**126 NON-POST** 

**829 TOTAL DEPT HRS** 



# **POST APPROVED TRAINING**

| BCI BASIC - 80 HRS                     | FIELD TRAINING BASIC - 160 HRS             |
|----------------------------------------|--------------------------------------------|
| • 1 SWORN                              | • 4 SWORN                                  |
| RADAR/LIDAR RECERT – 10 HRS            | INITIAL RESPONSE/MISSING CHILDREN – 48 HRS |
| • 5 SWORN                              | • 6 SWORN                                  |
| BLUE TO GOLD – 181 HRS                 | NDPOA DRUG & GANG CONFERENCE – 24 HRS      |
| • 13 SWORN                             | • 1 SWORN                                  |
| TASER INSTRUCTOR/RECERT