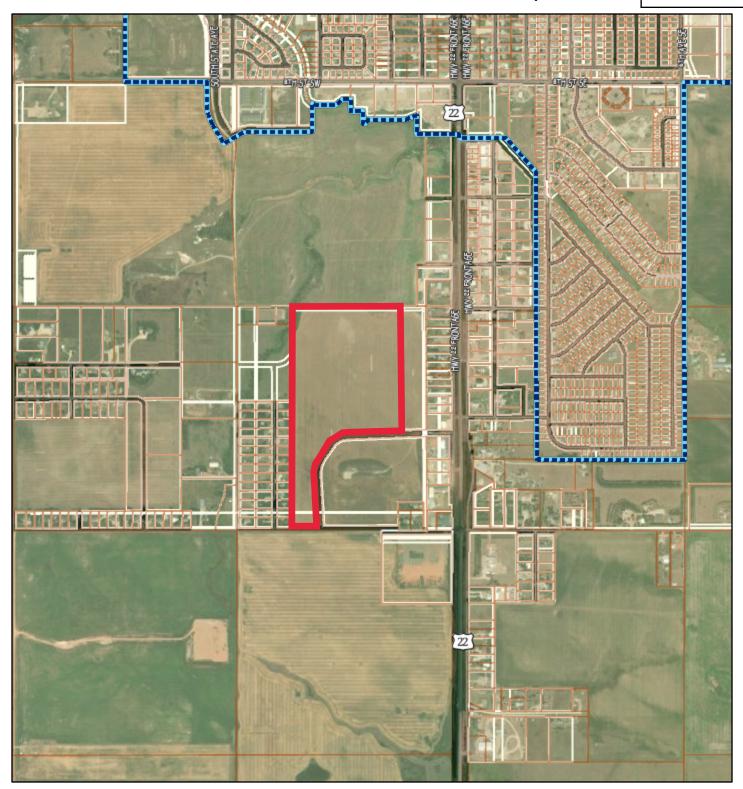

# A. Rezoning Request - Southfork Acres (Enc.)

Presented by: City/County Planner Josephson

Consideration to approve second reading and final passage of Ordinance1797