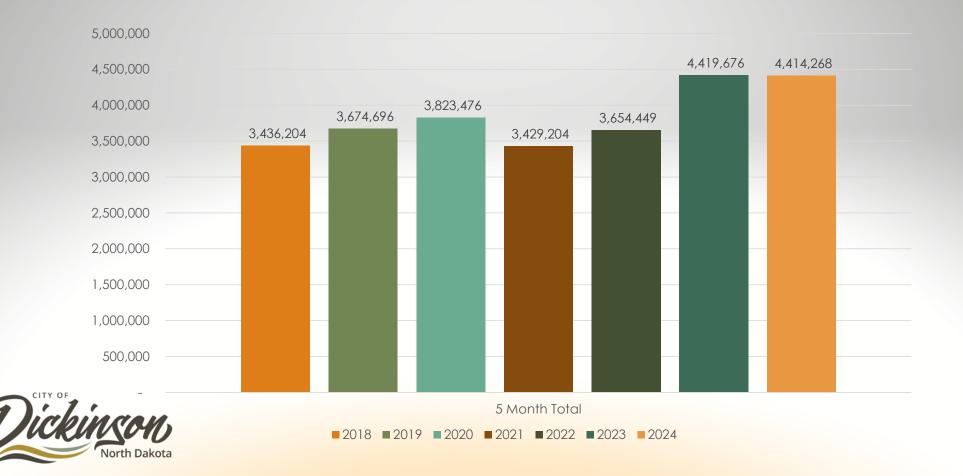

#### **D.** Monthly Financial Report

Deputy City Administrator Linda Carlson presents the monthly financial report. This is the April financial report and shows a total cash of \$69 million dollars with \$36 million in investments and the CDs are \$4 million. The 1% tax collected in February was down about 41%. Hospitality tax and Occupancy tax is slightly down but oil impact revenue is up 6%. Ms. Carlson states staff recommends approval of the April, 2024 financial report.