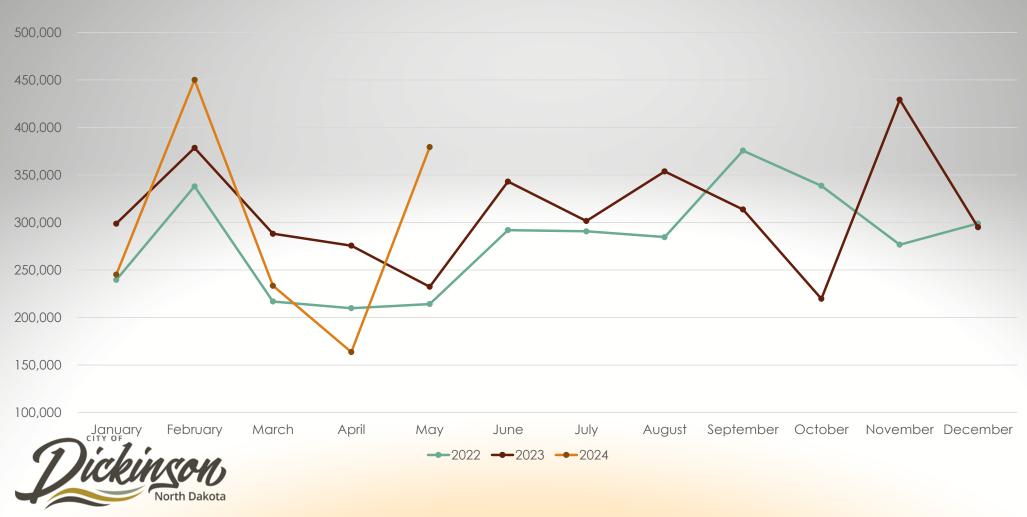

#### **D.** Monthly Financial Report

Deputy City Administrator Linda Carlson presents the monthly financial report. This is the April financial report and shows a total cash of \$69 million dollars with \$36 million in investments and the CDs are \$4 million. The 1% tax collected in February was down about 41%. Hospitality tax and Occupancy tax is slightly down but oil impact revenue is up 6%. Ms. Carlson states staff recommends approval of the April, 2024 financial report.

Commissioner Robert Baer questions the 1% sales tax and why it would drop so low. He states last year he would understand the drop because of the snow storm but this year is questionable.

Deputy City Administrator Linda Carlson states when she had called the state, they had no specifics on why this tax would have dropped. She states hopefully it will be going back up again.