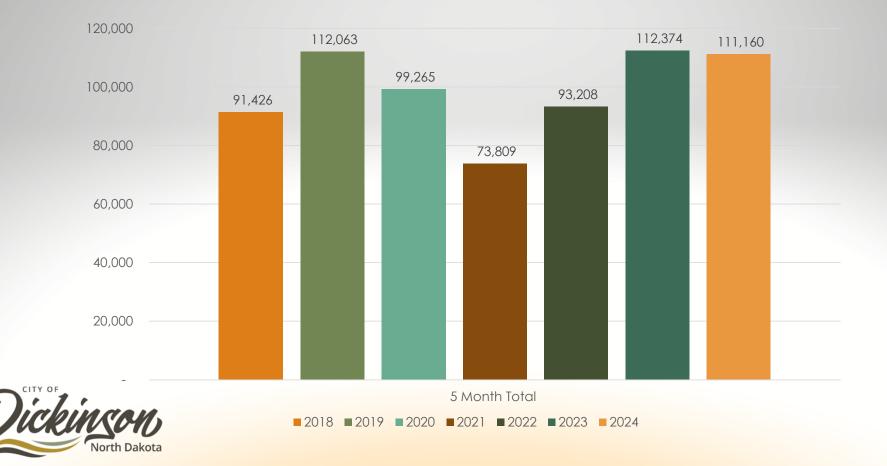

r Fire Pension | \$        | 407,164    |
|                        | <u>\$</u> | 216,187    |
| Total                  | S         | 36,656,100 |



84

### Certificate of Deposits as of May 31<sup>st</sup>,2024

| 1. 18 Months at 4.76% | \$2,000,000        |
|-----------------------|--------------------|
| 2. 12 Months at 5.16% | \$1,000,000        |
| 3. 6 Months at 5.26%  | \$1,000,000        |
| 4. 11 Months at 4.56% | <u>\$1,000,000</u> |
| Total                 | \$4,000,000        |
|                       |                    |



85

### 1% Sales Tax Monthly Breakdown





### 1/2% Sales Tax Monthly Breakdown

### Sales Tax Comparison



### Hospitality Tax Monthly Breakdown



89

## Hospitality Tax Comparison



### Occupancy Tax Monthly Breakdown



# Occupancy Tax Comparison



### Oil Impact Revenue Monthly Breakdown



# **Oil Impact Comparison**









# Financial Report For the Period Ending May 31<sup>st</sup>, 2024

### From: Samantha Buzalsky, Accountant

| Budget Summary                               | .1 |
|----------------------------------------------|----|
| State Tax/Intergovernmental Revenue by Month | 2  |
| Aged Report Summary                          | 6  |
| Utility Revenue Summary                      | 7  |

**Note**: State Tax Revenue numbers are based on when they were received from the ND State Treasurer's Office

### 2024 Budget Recap

5/31/2024

|                                     | 2024 2024 |               |    |            |                  |                   |
|-------------------------------------|-----------|---------------|