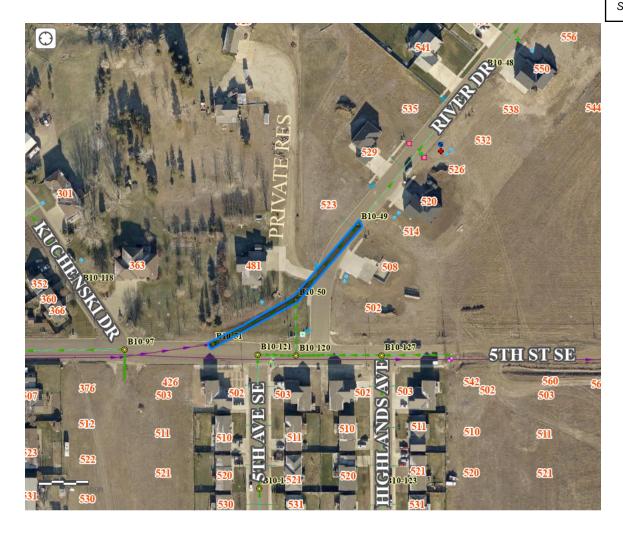

# A. Rezoning Request - Southfork Acres (Enc.)

Presented by: City/County Planner Josephson

Consideration to approve second reading and final passage of Ordinance1797