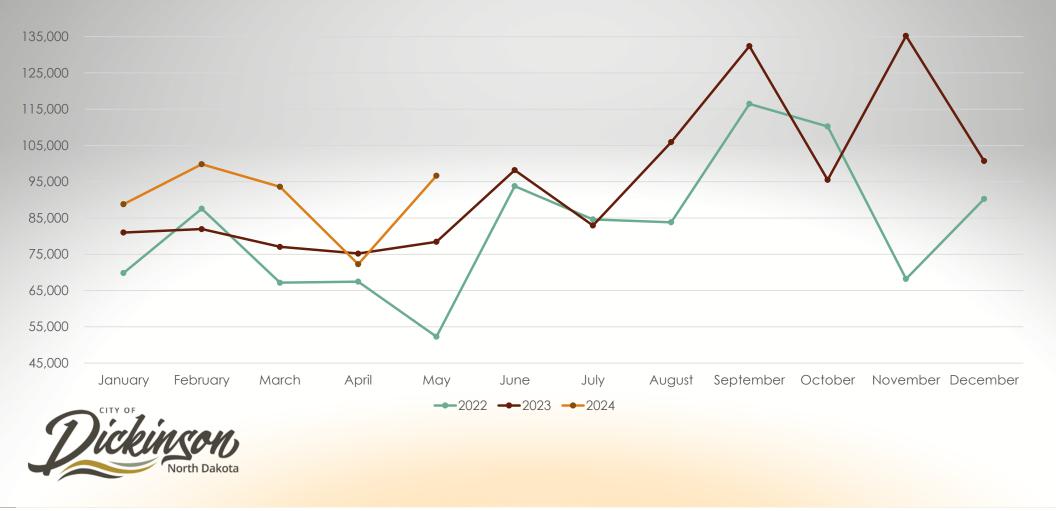

#### **D.** Monthly Financial Report

Deputy City Administrator Linda Carlson presents the monthly financial report. This is the April financial report and shows a total cash of \$69 million dollars with \$36 million in investments and the CDs are \$4 million. The 1% tax collected in February was down about 41%. Hospitality tax and Occupancy tax is slightly down but oil impact revenue is up 6%. Ms. Carlson states staff recommends approval of the April, 2024 financial report.

Commissioner Robert Baer questions the 1% sales tax and why it would drop so low. He states last year he would understand the drop because of the snow storm but this year is questionable.

Deputy City Administrator Linda Carlson states when she had called the state, they had no specifics on why this tax would have dropped. She states hopefully it will be going back up again.