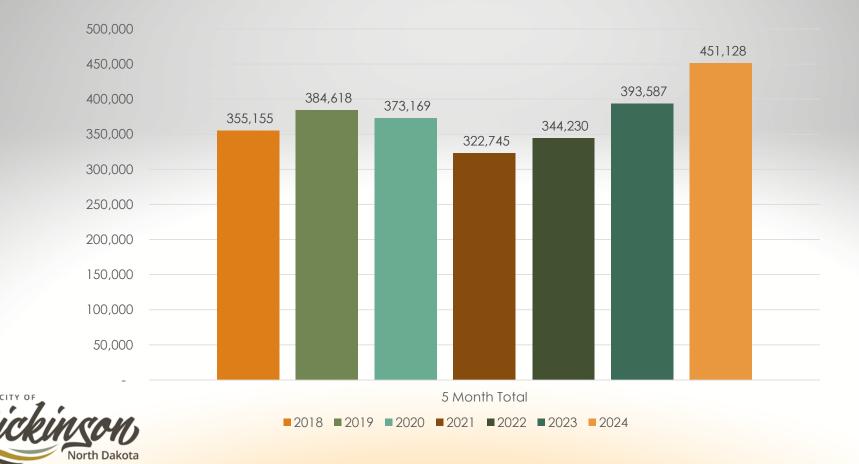

#### **D.** Monthly Financial Report

Deputy City Administrator Linda Carlson presents the monthly financial report. This is the April financial report and shows a total cash of \$69 million dollars with \$36 million in investments and the CDs are \$4 million. The 1% tax collected in February was down about 41%. Hospitality tax and Occupancy tax is slightly down but oil impact revenue is up 6%. Ms. Carlson states staff recommends approval of the April, 2024 financial report.