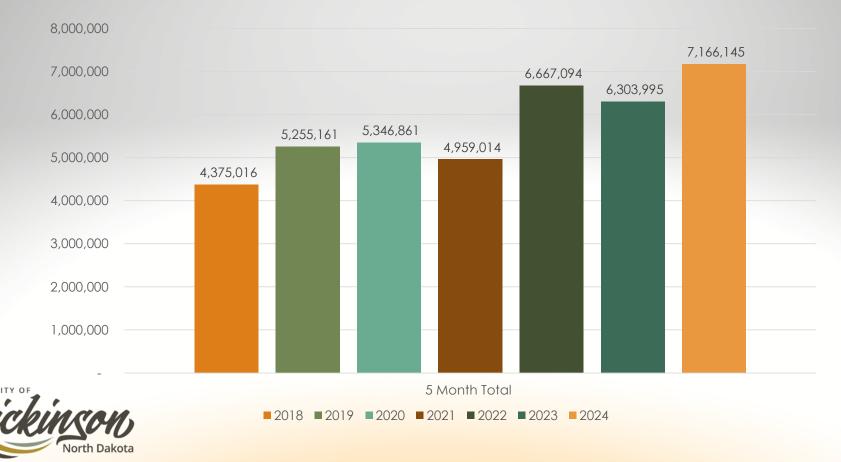

/u> | 216,187    |
| Total                  | S         | 36,656,100 |



84

### Certificate of Deposits as of May 31<sup>st</sup>,2024

| 1. 18 Months at 4.76% | \$2,000,000        |
|-----------------------|--------------------|
| 2. 12 Months at 5.16% | \$1,000,000        |
| 3. 6 Months at 5.26%  | \$1,000,000        |
| 4. 11 Months at 4.56% | <u>\$1,000,000</u> |
| Total                 | \$4,000,000        |
|                       |                    |



85

### 1% Sales Tax Monthly Breakdown





### 1/2% Sales Tax Monthly Breakdown

### Sales Tax Comparison



### Hospitality Tax Monthly Breakdown



89

## Hospitality Tax Comparison



### Occupancy Tax Monthly Breakdown



# Occupancy Tax Comparison



### Oil Impact Revenue Monthly Breakdown



# **Oil Impact Comparison**









# Financial Report For the Period Ending May 31<sup>st</sup>, 2024

### From: Samantha Buzalsky, Accountant

| Budget Summary                               | .1 |
|----------------------------------------------|----|
| State Tax/Intergovernmental Revenue by Month | 2  |
| Aged Report Summary                          | 6  |
| Utility Revenue Summary                      | 7  |

**Note**: State Tax Revenue numbers are based on when they were received from the ND State Treasurer's Office

### 2024 Budget Recap

5/31/2024

|                                     | 2024 2024 |               |    |            |                  |                   |
|-------------------------------------|-----------|---------------|----|------------|------------------|-------------------|
|