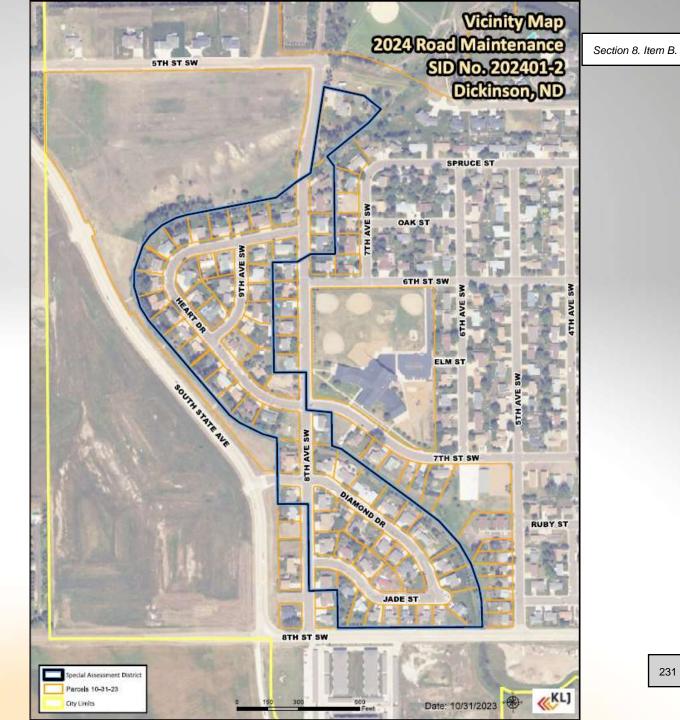

## C. Public Hearing - 2024 Road Maintenance SID District 202401-2 (Enc.)

Presented by: Engineer Marshik

Consideration to approve