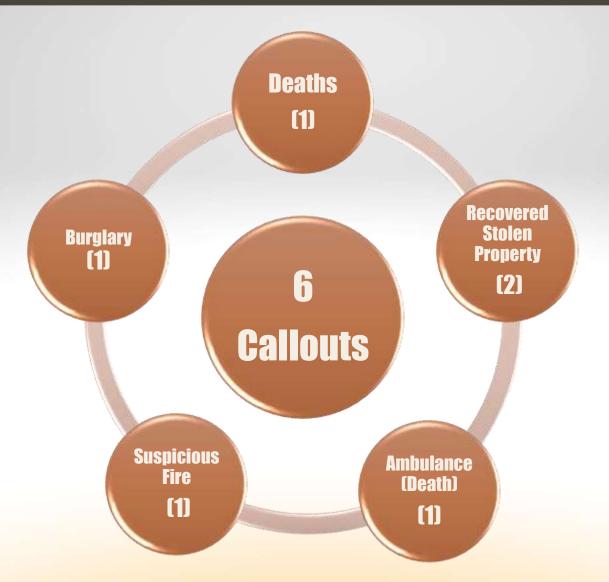

#### **1. Monthly Police Report**

Assistant Fire Chief Mark Selle presents the October Fire Department Report. He discusses the breakfast that was held for the community as they served around 400 people.

He reviews the 166 calls for service for the month, 66% of the calls were EMS calls. Assistant Fire Chief Selle states Station 1 had responded to 68% of the calls. He is happy to report the response calls are below the recommended time for October. Training is almost complete for the year. There were 44 routine inspections completed, 171 fire prevention activities and this was quite busy because of Fire Prevention week. The Fire Department did visit with 2,800 students and 250 people from the neighborhood visits.