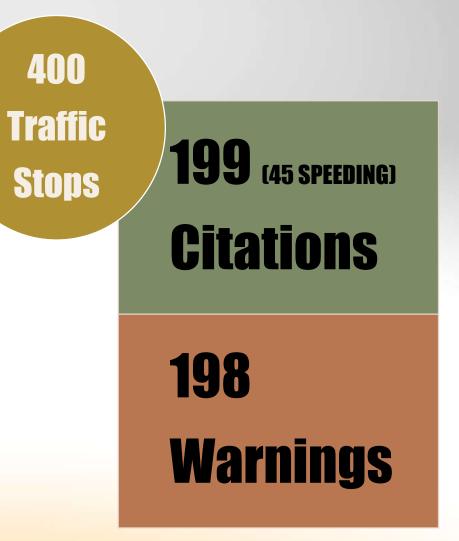

He reviews the 166 calls for service for the month, 66% of the calls were EMS calls. Assistant Fire Chief Selle states Station 1 had responded to 68% of the calls. He is happy to report the response calls are below the recommended time for October. Training is almost complete for the year. There were 44 routine inspections completed, 171 fire prevention activities and this was quite busy because of Fire Prevention week. The Fire Department did visit with 2,800 students and 250 people from the neighborhood visits.