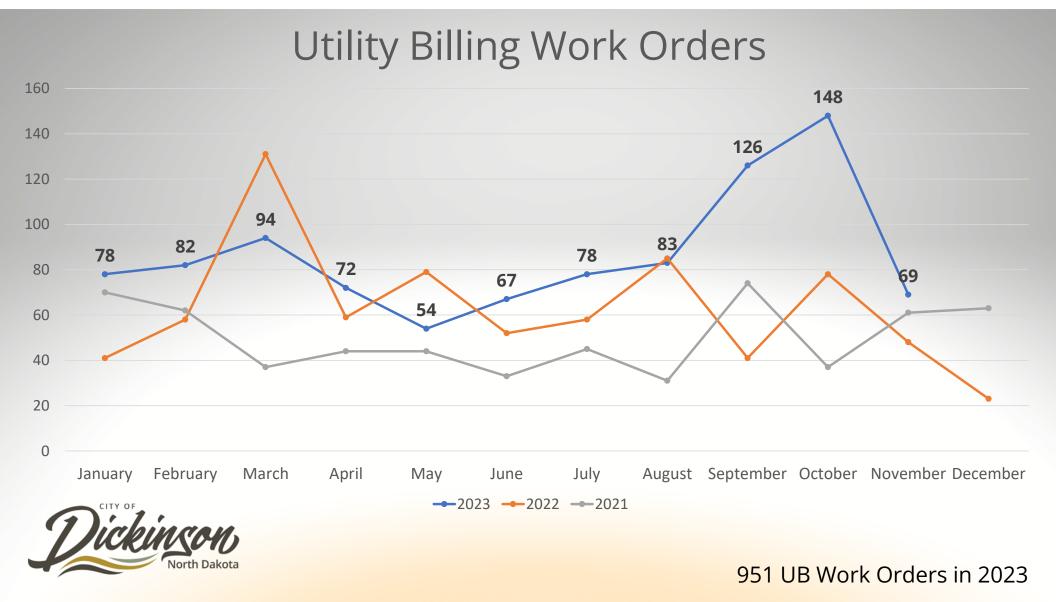

th Dakota



- INSTALLED BIRD SPIKES AND PLACED BIRD-B-GONE TO DETER PIGEONS FROM ROOSTING ON BEAMS AT LEGACY SQUARE INSTALLED LACTATION POD AT
- THE MUSEUM



### Street Department

#### . . . . . . . .

- TURNED ROCKY BUTTE STAR ON FOR CHRISTMAS
   INSTALLED CHRISTMAS
  - DECORATIONS ON STREET POLES
- CRACK SEAL AND SWEEP UNCOMMON FOR NOVEMBER
- INSTALLED FLAGS IN HONOR OF
   VETERANS DAY











#### Solid Waste – Overall Tonnages

160

## **Scale Transactions**



# Solid Waste

- Received a grant for \$1,500 from MDU for the ECO communities to help support PW Kids Camp.
- Employee had a fire in his truck and needed to dump his load of garbage out to save the truck.
   Street department assisted in cleaning up.







## Solid Waste-Landfill







## Solid Waste-Landfill





164





#### Southwest Water Authority



## Water Reclamation Facility



# Water Reclamation Facility





66.8 Million Gallons

169

## **November Callout and Overtime Hours**



#### Total Hours: 342.75 hours in November

#### New Staff Welcome to the Public Works team!





Devin Nash-McGhee Solid Waste Operator



# **NOVEMBER 2023 MONTHLY POLICE REPORT**









# NOVEMBER – 2,300 CALLS FOR SERVICE



JAN FEB MARCH APRIL MAY JUNE JULY AUG SEPT OCT NOV



## **TRAFFIC SAFETY**







Section 6. Item A.

# ACCIDENTS







# **167 TOTAL ARRESTS**





### Drug Related

Alcohol Related

 Crimes Involving Violence
 Thefts



#### Section 6. Item A. **ARREST CLASSIFICATIONS** MARCH APRIL MAY ■ JUNE ■ JULY ■ AUG ■ SEPT JAN FEB 80 71 70 64: 64 64 60 55 49 50 40 **33 32** 32 30 24 24 24 1**718