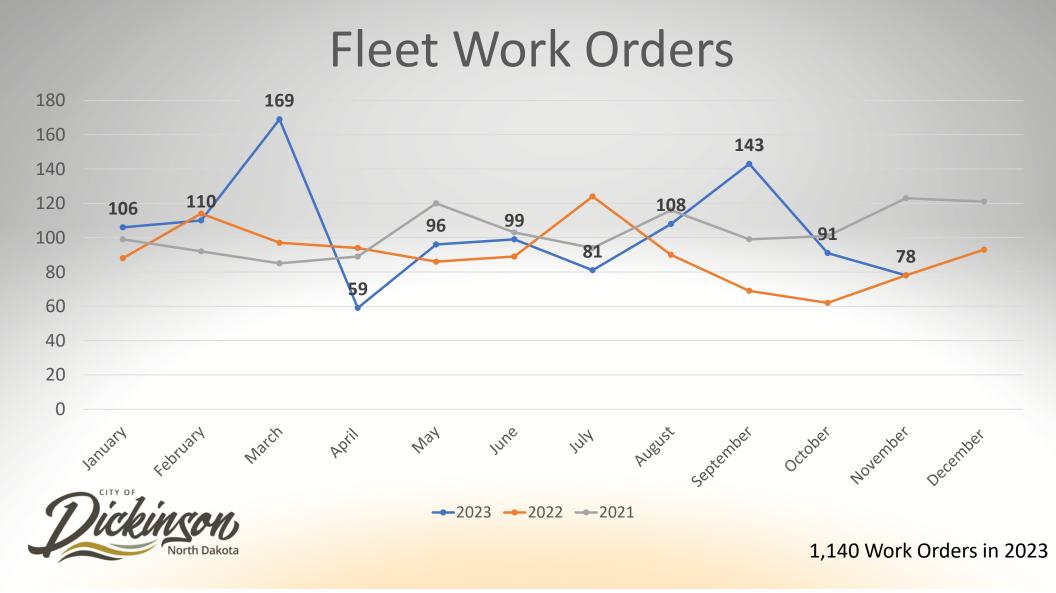

# 4. PUBLIC WORKS

A. Public Works Monthly Reports (Enc.)

Presented by: PW Director Zuroff

- 5. PUBLIC SAFETY FIRE
- 6. PUBLIC SAFETY POLICE
  - A. Monthly Police Report (Enc.)

Presented by: Police Chief Cianni