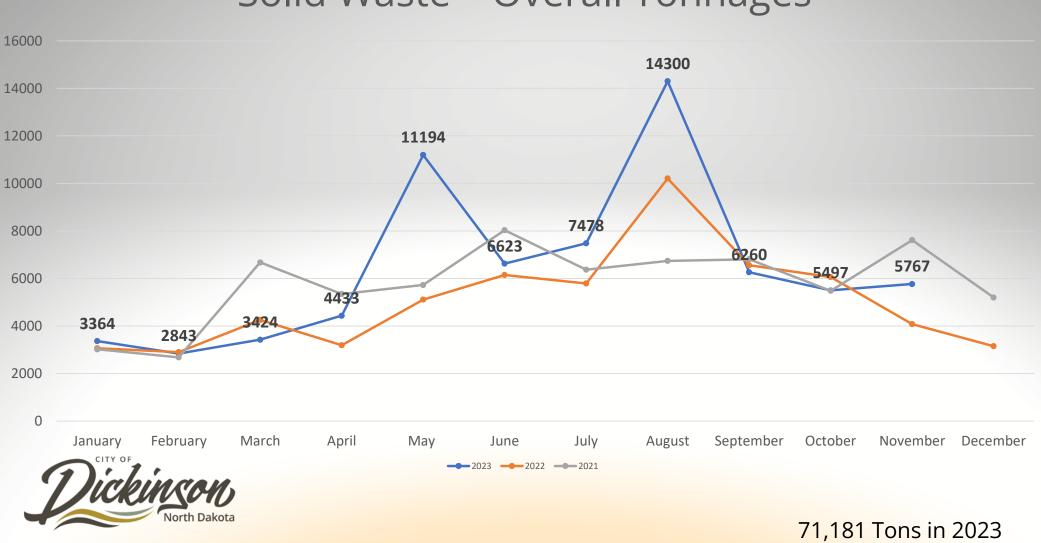

# 4. PUBLIC WORKS

A. Public Works Monthly Reports (Enc.)

Presented by: PW Director Zuroff

- 5. PUBLIC SAFETY FIRE
- 6. PUBLIC SAFETY POLICE
  - A. Monthly Police Report (Enc.)

Presented by: Police Chief Cianni