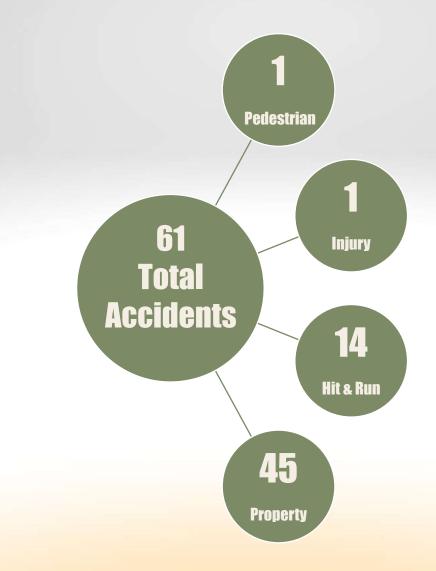

He reviews the 166 calls for service for the month, 66% of the calls were EMS calls. Assistant Fire Chief Selle states Station 1 had responded to 68% of the calls. He is happy to report the response calls are below the recommended time for October. Training is almost complete for the year. There were 44 routine inspections completed, 171 fire prevention activities and this was quite busy because of Fire Prevention week. The Fire Department did visit with 2,800 students and 250 people from the neighborhood visits.