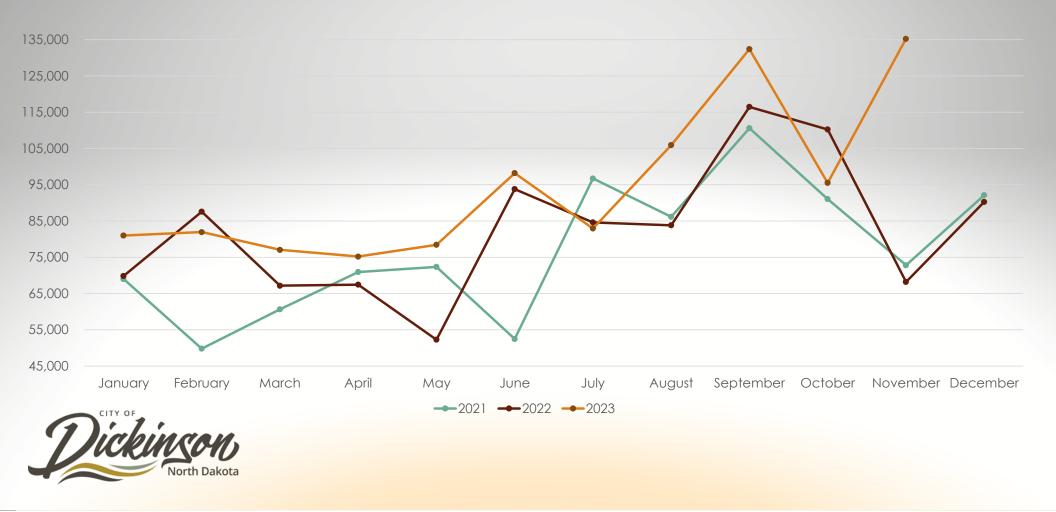

## O. Monthly Financial Report (Enc.)

Presented by: Deputy City Administrator Carlson Consideration to approve

P. 2024 Annual Fee Schedule (Enc.)

Presented by: Deputy City Administrator Carlson Consideration to approve Resolution