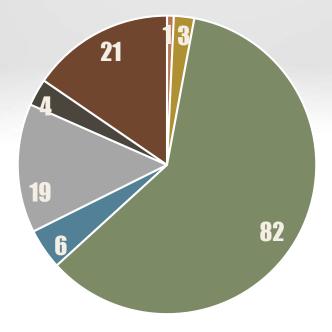

f a Firearm Within City Limits. No one was injured, alcohol was a factor.
- Face to face sex offender compliance checks of 51 individuals resulted one offender arrest and one offender referral for charges. This was a multi agency operation with DPD, SWNTF, BCI and ND Parole & Probation taking part.



### **BEHAVIORAL HEALTH**





Section 6. Item A.

### SCHOOL RESOURCE OFFICERS

**DICKINSON STATE UNIVERISTY** 

• 3 CFS (0 CITATIONS ISSUED)

**HIGH SCHOOL** 

• 27 CFS (7 JUVENILE SUMMONS ISSUED)

**MIDDLE SCHOOL** 

• 15 CFS (O JUVENILE SUMMONS ISSUED)

**ELEMENTARY SCHOOL** 

• 28 CFS





Section 6. Item A.

ND

### RECORDS



## 19 - Fingerprints 19 - Sex Offender Registrations 52 – Warrants / Sumons Processed



### **ANIMAL SHELTER**

# Section 6. Item A.

### **CALLS FOR SERVICE**





Surrendered
 Neglect

Barking

Lost Animal

Complaints

- Running at Large
- Bites

### **ANIMAL SHELTER**



| ANIMAL TYPES | RETURNED<br>TO OWNER | RESCUE | ADOPTED | REMAIN<br>AT SHELTER | EUTHANIZED |
|--------------|----------------------|--------|---------|----------------------|------------|
| 46 DOGS      | 37                   | 1      | 0       | 8                    | 0          |
| 30 CATS      | 10                   | 15     | 3       | 0                    | 0          |
| 0 OTHER      | 0                    | 0      | 0       | 0                    | 0          |
| 76 TOTAL     | 47                   | 16     | 3       | 8                    | 0          |

| <b>108 IMPOUNDED ANIMALS</b> | #  |
|------------------------------|----|
| STRAY                        | 63 |
|