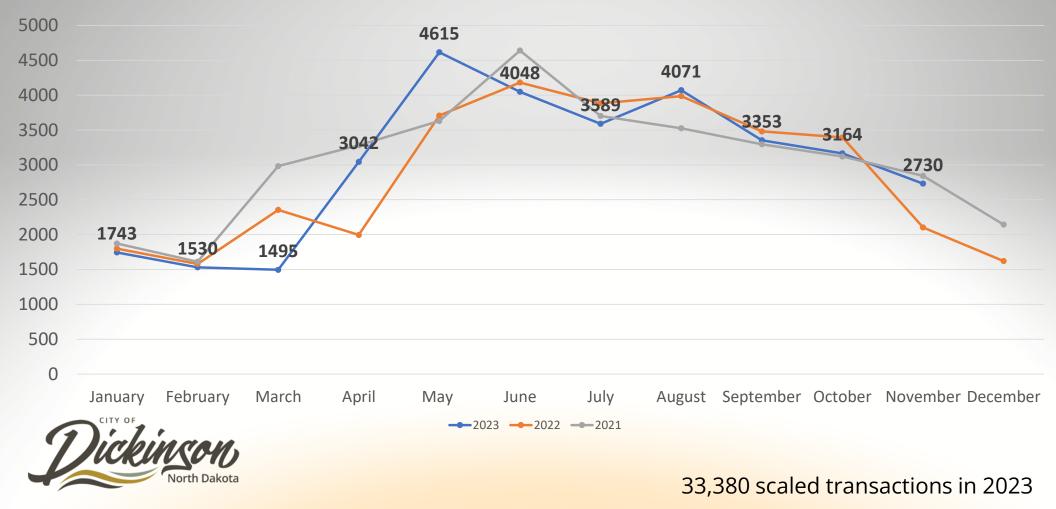

# 4. PUBLIC WORKS

A. Public Works Monthly Reports (Enc.)

Presented by: PW Director Zuroff

- 5. PUBLIC SAFETY FIRE
- 6. PUBLIC SAFETY POLICE
  - A. Monthly Police Report (Enc.)

Presented by: Police Chief Cianni