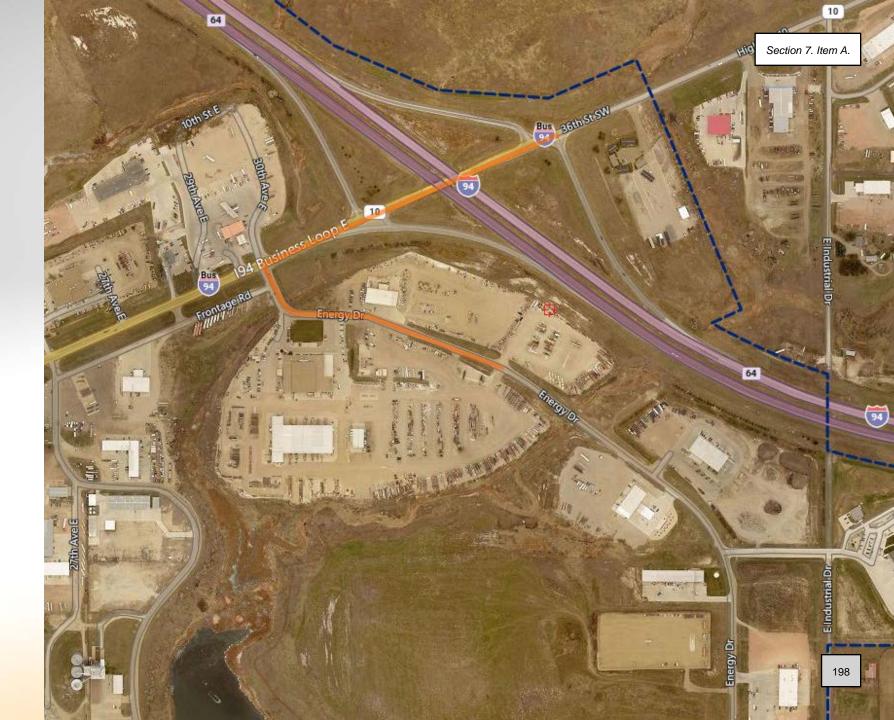

# 7. COMMUNITY DEVELOPMENT

A. Annual Oversize Load Permit with Fisher Sand and Gravel (Enc.)

Presented by: Engineering and Community Development Director Skluzacek Consideration to approve

**B.** I-94 East Business Loop MOU with Stark County for Chip Seal (Enc.)

Presented by: Engineering and Community Development Director Skluzacek

Consideration to approve

#### H. EBL NHU-5-094 (162) 907 – Bid Concurrence

Engineering and Community Development Director Josh Skluzacek presents a bid concurrence letter to accept for micro-surfacing Interstate 94 East Business route from 10<sup>th</sup> avenue East from I-94 interchange. This project is scheduled to be during the 2024 construction season. The bid was 686,201.72 and city cost of 10% of the bid which is allocated in the 2024 project allocation of \$100,000.