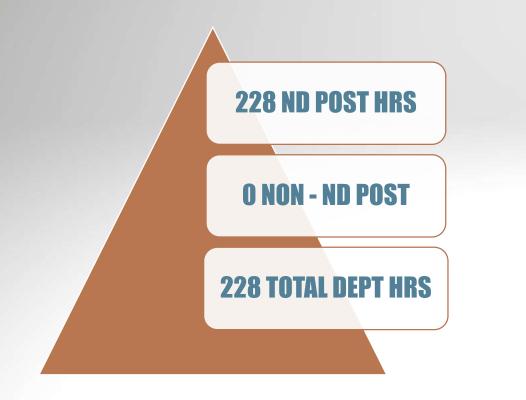

ED | REMAIN<br>AT SHELTER | EUTHANIZED |
|--------------|----------------------|--------|---------|----------------------|------------|
| 46 DOGS      | 37                   | 1      | 0       | 8                    | 0          |
| 30 CATS      | 10                   | 15     | 3       | 0                    | 0          |
| 0 OTHER      | 0                    | 0      | 0       | 0                    | 0          |
| 76 TOTAL     | 47                   | 16     | 3       | 8                    | 0          |

| <b>108 IMPOUNDED ANIMALS</b> | #  |
|------------------------------|----|
| STRAY                        | 63 |
| SURRENDERED                  | 1  |
| STARK/BILLINGS CAPTURE       | 2  |
| INMATE, COURT, OTHER         | 6  |
| BITE                         | 4  |



### TRAINING



### **Taser Recertification**

• 2 Hours (All Officers)

**OC & Less Lethal Impact** 

• 4 Hours (All Officers)



Section 6. Item A.

### **COMMUNITY RELATIONS**



COMMUNITY SERVICE COORDINATOR

the second second

Dickinson North Dakota Coffee w/ a Cop @ St Luke's Presentation Juvenile Delinquency Class @ DSU Presentation @ Cornerstone Bank Partnered with DPS with a Thanksgiving Food Drive Meet & Greet @ several schools

**Recruiting Presentation** 

### THANK YOU FOR YOUR SERVICE!



To all those who have served, especially those who continue to serve their community with the Dickinson Police Department:

Aaron Bates Andrew Stidham Ariah McClintic Blaise Schrader Brandon Stockie

Coleman Bodle Jarett Blain Jesse Hellinger Jeremy Moser Justin Fridrich LaSean Pickstock Michael Hanson Mi