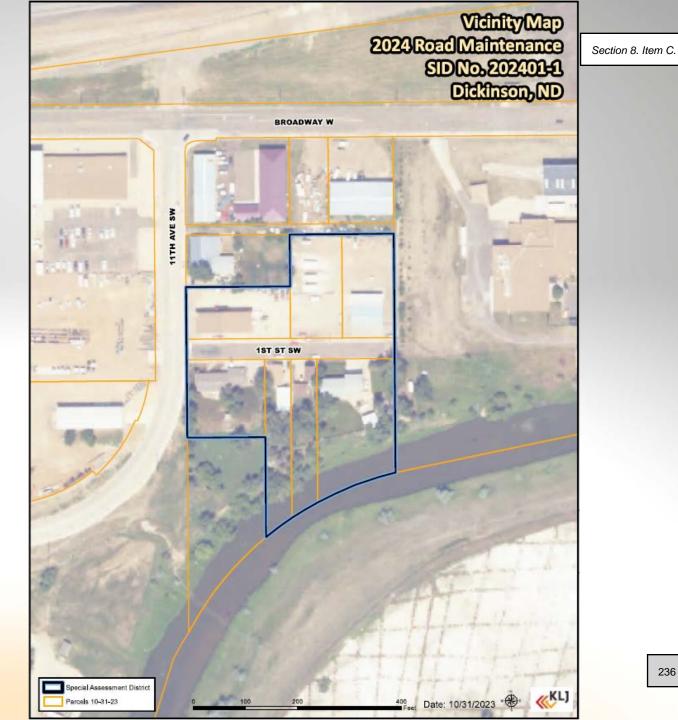

## **B.** Public Hearing - 2024 Road Maintenance SID District #202401-1 (Enc.)

Presented by: Engineer Marshik Consideration to approve