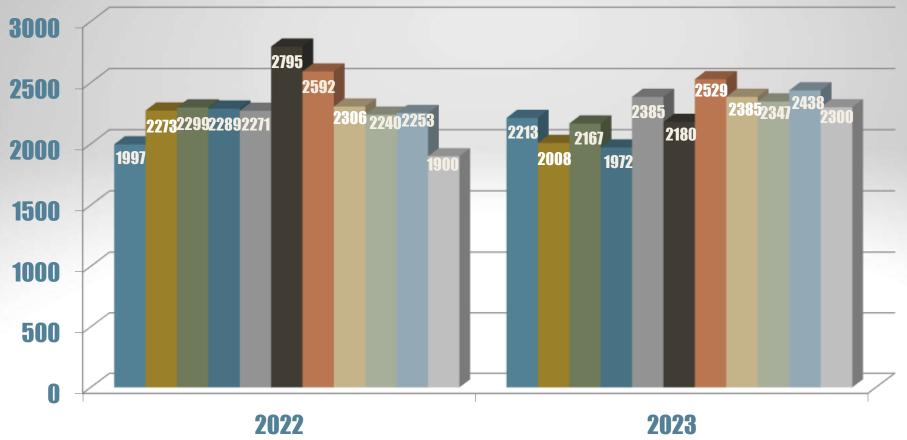

He reviews the 166 calls for service for the month, 66% of the calls were EMS calls. Assistant Fire Chief Selle states Station 1 had responded to 68% of the calls. He is happy to report the response calls are below the recommended time for October. Training is almost complete for the year. There were 44 routine inspections completed, 171 fire prevention activities and this was quite busy because of Fire Prevention week. The Fire Department did visit with 2,800 students and 250 people from the neighborhood visits.