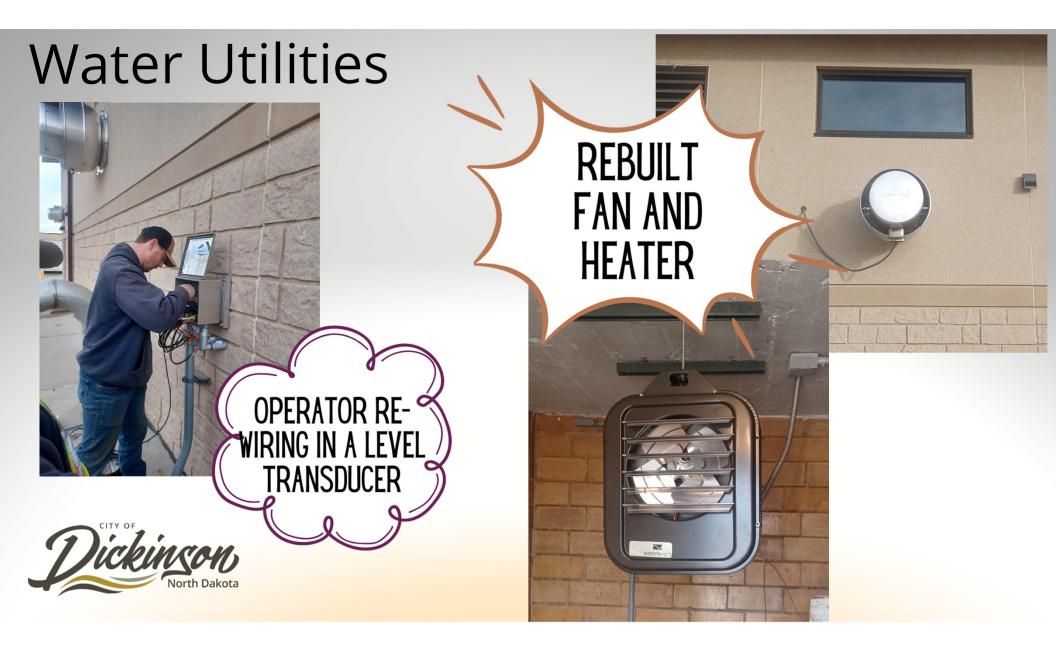

AND PLACED BIRD-B-GONE TO DETER PIGEONS FROM ROOSTING ON BEAMS AT LEGACY SQUARE INSTALLED LACTATION POD AT
- THE MUSEUM



### Street Department

#### . . . . . . . .

- TURNED ROCKY BUTTE STAR ON FOR CHRISTMAS
   INSTALLED CHRISTMAS
  - DECORATIONS ON STREET POLES
- CRACK SEAL AND SWEEP UNCOMMON FOR NOVEMBER
- INSTALLED FLAGS IN HONOR OF
   VETERANS DAY











#### Solid Waste – Overall Tonnages

160

## **Scale Transactions**



# Solid Waste

- Received a grant for \$1,500 from MDU for the ECO communities to help support PW Kids Camp.
- Employee had a fire in his truck and needed to dump his load of garbage out to save the truck.
   Street department assisted in cleaning up.







## Solid Waste-Landfill







## Solid Waste-Landfill





164





#### Southwest Water Authority



## Water Reclamation Facility



# Water Reclamation Facility





66.8 Million Gallons

169

## **November Callout and Overtime Hours**



#### Total Hours: 342.75 hours in November

#### New Staff Welcome to the Public Works team!





Devin Nash-McGhee Solid Waste Operator



# **NOVEMBER 2023 MONTHLY POLICE REPORT**









# NOVEMBER – 2,300 CALLS FOR SERVICE



JAN FEB MARCH APRIL MAY JUNE JULY AUG SEPT OCT NOV



## **TRAFFIC SAFETY**







Section 6. Item A.

# ACCIDENTS







# **167 TOTAL ARRESTS**





### Drug Related

Alcohol Related

 Crimes Involving Violence
 Thefts



#### Section 6. Item A. **ARREST CLASSIFICATIONS** MARCH APRIL MAY ■ JUNE ■ JULY ■ AUG ■ SEPT JAN FEB 80 71 70 64: 64 64 60 55 49 50 40 **33 32** 32 30 24 24 24 1**718**17 q 18 20 1/16 15 12 6<mark>88</m