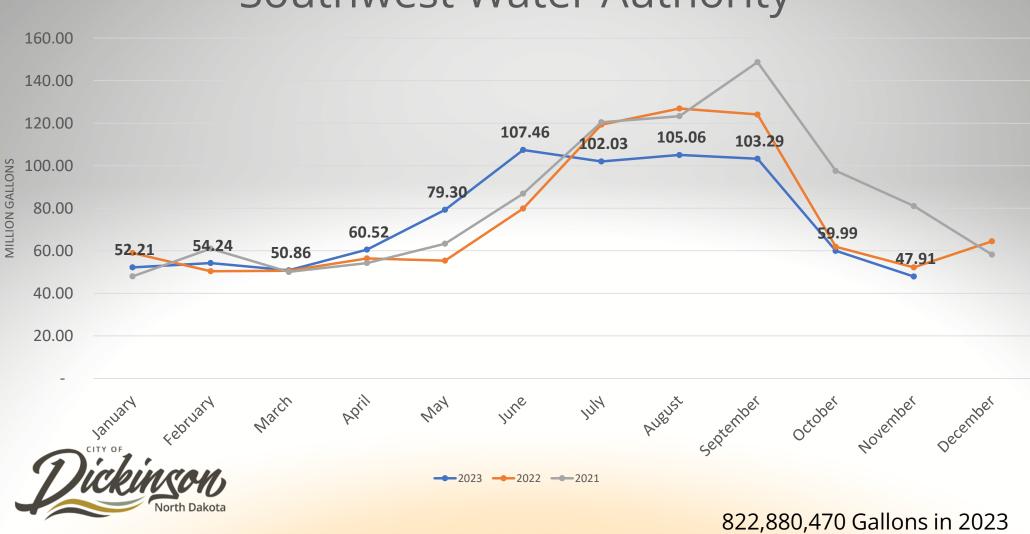

Dakota



- INSTALLED BIRD SPIKES AND PLACED BIRD-B-GONE TO DETER PIGEONS FROM ROOSTING ON BEAMS AT LEGACY SQUARE INSTALLED LACTATION POD AT
- THE MUSEUM



### Street Department

#### . . . . . . . .

- TURNED ROCKY BUTTE STAR ON FOR CHRISTMAS
   INSTALLED CHRISTMAS
  - DECORATIONS ON STREET POLES
- CRACK SEAL AND SWEEP UNCOMMON FOR NOVEMBER
- INSTALLED FLAGS IN HONOR OF
   VETERANS DAY











#### Solid Waste – Overall Tonnages

160

## **Scale Transactions**



# Solid Waste

- Received a grant for \$1,500 from MDU for the ECO communities to help support PW Kids Camp.
- Employee had a fire in his truck and needed to dump his load of garbage out to save the truck.
   Street department assisted in cleaning up.







## Solid Waste-Landfill







## Solid Waste-Landfill





164





#### Southwest Water Authority



## Water Reclamation Facility



# Water Reclamation Facility





66.8 Million Gallons

169

## **November Callout and Overtime Hours**



#### Total Hours: 342.75 hours in November

#### New Staff Welcome to the Public Works team!





Devin Nash-McGhee Solid Waste Operator



# **NOVEMBER 2023 MONTHLY POLICE REPORT**









# NOVEMBER – 2,300 CALLS FOR SERVICE



JAN FEB MARCH APRIL MAY JUNE JULY AUG SEPT OCT NOV



## **TRAFFIC SAFETY**







Section 6. Item A.

# ACCIDENTS







# **167 TOTAL ARRESTS**





### Drug Related

Alcohol Related

 Crimes Involving Violence
 Thefts



#### Section 6. Item A. **ARREST CLASSIFICATIONS** MARCH APRIL MAY ■ JUNE ■ JULY ■ AUG ■ SEPT JAN FEB 80 71 70 64: 64 64 60 55 49 50 40 **33 32** 32 30 24 24 24 1**718**