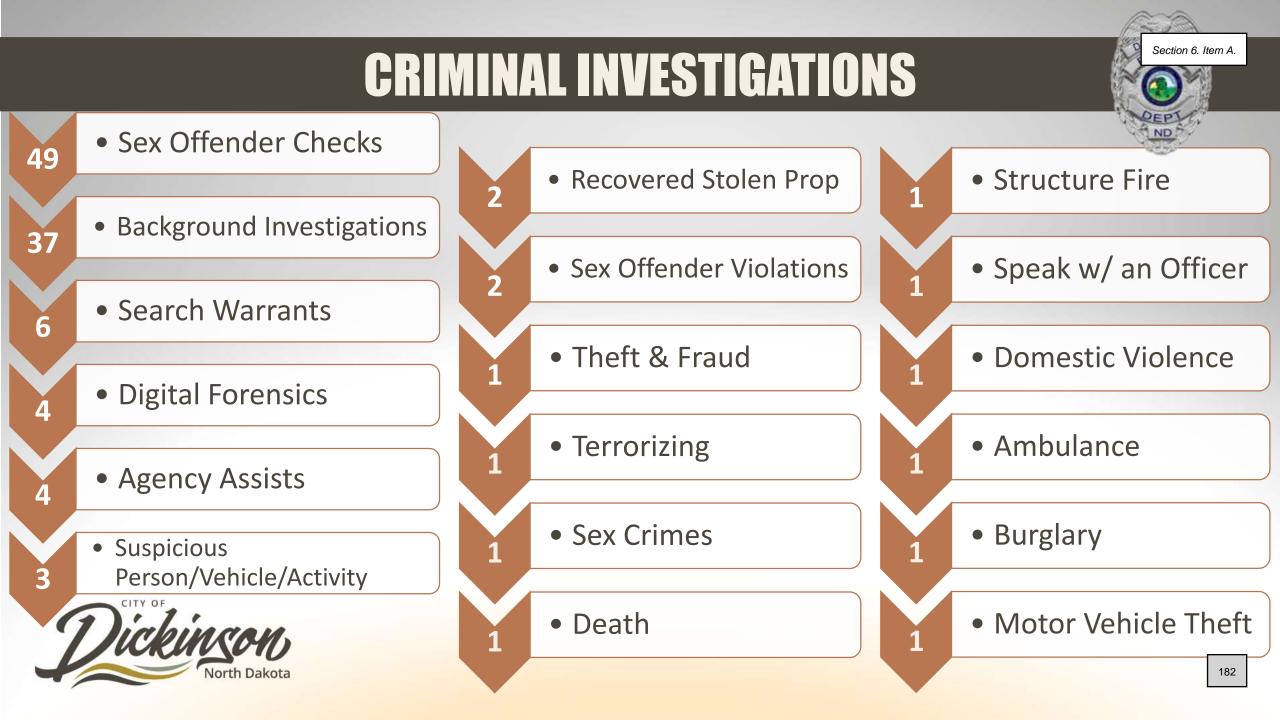

#### **1. Monthly Police Report**

Assistant Fire Chief Mark Selle presents the October Fire Department Report. He discusses the breakfast that was held for the community as they served around 400 people.

He reviews the 166 calls for service for the month, 66% of the calls were EMS calls. Assistant Fire Chief Selle states Station 1 had responded to 68% of the calls. He is happy to report the response calls are below the recommended time for October. Training is almost complete for the year. There were 44 routine inspections completed, 171 fire prevention activities and this was quite busy because of Fire Prevention week. The Fire Department did visit with 2,800 students and 250 people from the neighborhood visits.