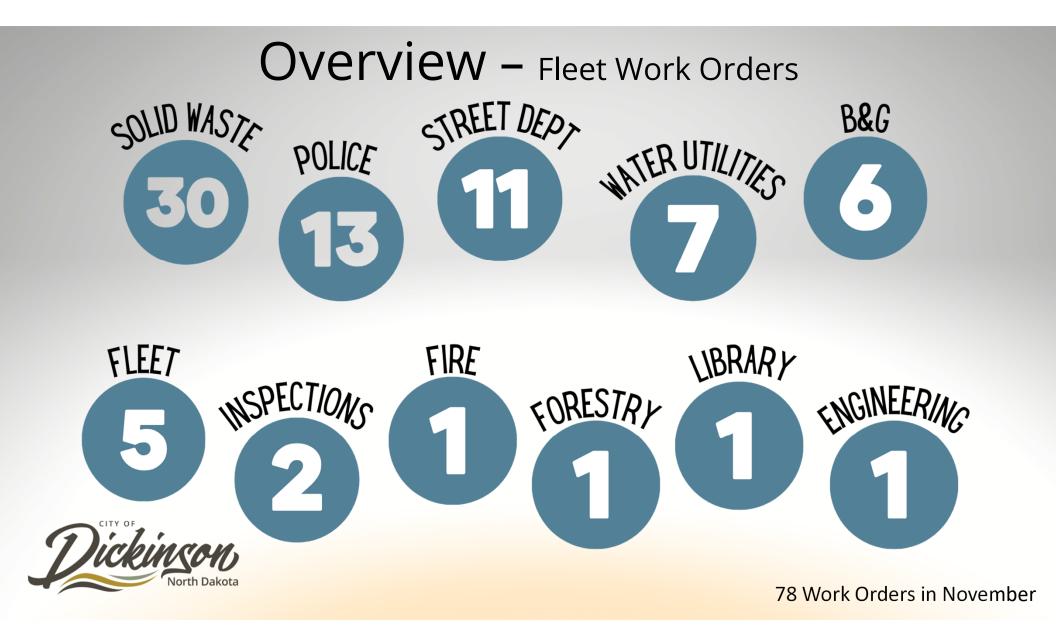

# 4. PUBLIC WORKS

A. Public Works Monthly Reports (Enc.)

Presented by: PW Director Zuroff

- 5. PUBLIC SAFETY FIRE
- 6. PUBLIC SAFETY POLICE
  - A. Monthly Police Report (Enc.)

Presented by: Police Chief Cianni