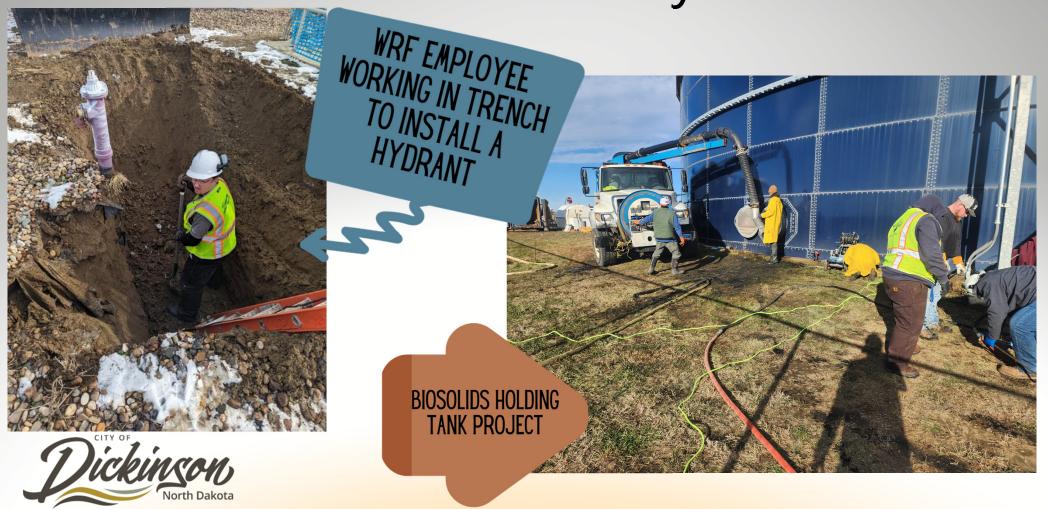

PIGEONS FROM ROOSTING ON BEAMS AT LEGACY SQUARE INSTALLED LACTATION POD AT
- THE MUSEUM



### Street Department

#### . . . . . . . .

- TURNED ROCKY BUTTE STAR ON FOR CHRISTMAS
   INSTALLED CHRISTMAS
  - DECORATIONS ON STREET POLES
- CRACK SEAL AND SWEEP UNCOMMON FOR NOVEMBER
- INSTALLED FLAGS IN HONOR OF
   VETERANS DAY











#### Solid Waste – Overall Tonnages

160

## **Scale Transactions**



# Solid Waste

- Received a grant for \$1,500 from MDU for the ECO communities to help support PW Kids Camp.
- Employee had a fire in his truck and needed to dump his load of garbage out to save the truck.
   Street department assisted in cleaning up.







## Solid Waste-Landfill







## Solid Waste-Landfill





164





#### Southwest Water Authority



## Water Reclamation Facility



# Water Reclamation Facility





66.8 Million Gallons

169

## **November Callout and Overtime Hours**



#### Total Hours: 342.75 hours in November

#### New Staff Welcome to the Public Works team!





Devin Nash-McGhee Solid Waste Operator



# **NOVEMBER 2023 MONTHLY POLICE REPORT**









# NOVEMBER – 2,300 CALLS FOR SERVICE



JAN FEB MARCH APRIL MAY JUNE JULY AUG SEPT OCT NOV



## **TRAFFIC SAFETY**







Section 6. Item A.

# ACCIDENTS







# **167 TOTAL ARRESTS**





### Drug Related

Alcohol Related

 Crimes Involving Violence
 Thefts



#### Section 6. Item A. **ARREST CLASSIFICATIONS** MARCH APRIL MAY ■ JUNE ■ JULY ■ AUG ■ SEPT JAN FEB 80 71 70 64: 64 64 60 55 49 50 40 **33 32** 32 30 24 24 24 1**718**17 q 18 20 1/16 15 12 6<mark>88</mark> 9 9 10 **n n <sup>2</sup> n