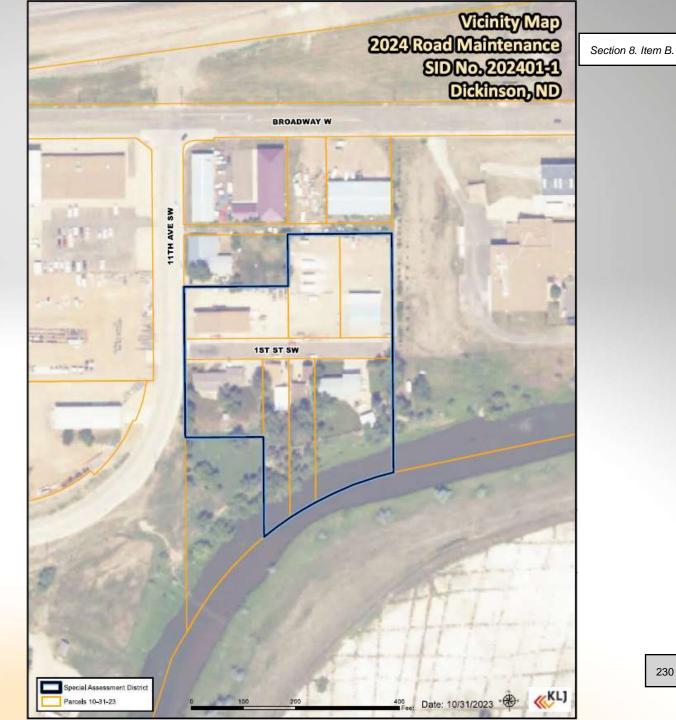

## **B.** Public Hearing - 2024 Road Maintenance SID District #202401-1 (Enc.)

Presented by: Engineer Marshik Consideration to approve