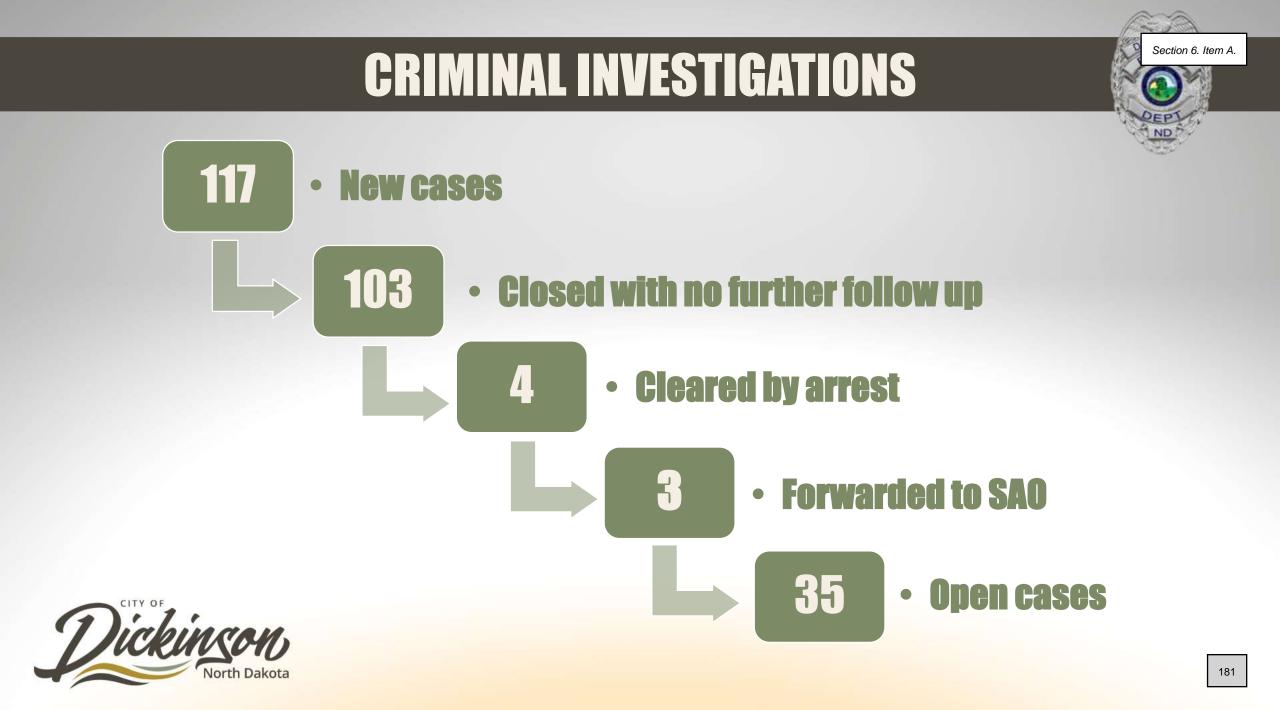

#### **1. Monthly Police Report**

Assistant Fire Chief Mark Selle presents the October Fire Department Report. He discusses the breakfast that was held for the community as they served around 400 people.

He reviews the 166 calls for service for the month, 66% of the calls were EMS calls. Assistant Fire Chief Selle states Station 1 had responded to 68% of the calls. He is happy to report the response calls are below the recommended time for October. Training is almost complete for the year. There were 44 routine inspections completed, 171 fire prevention activities and this was quite busy because of Fire Prevention week. The Fire Department did visit with 2,800 students and 250 people from the neighborhood visits.