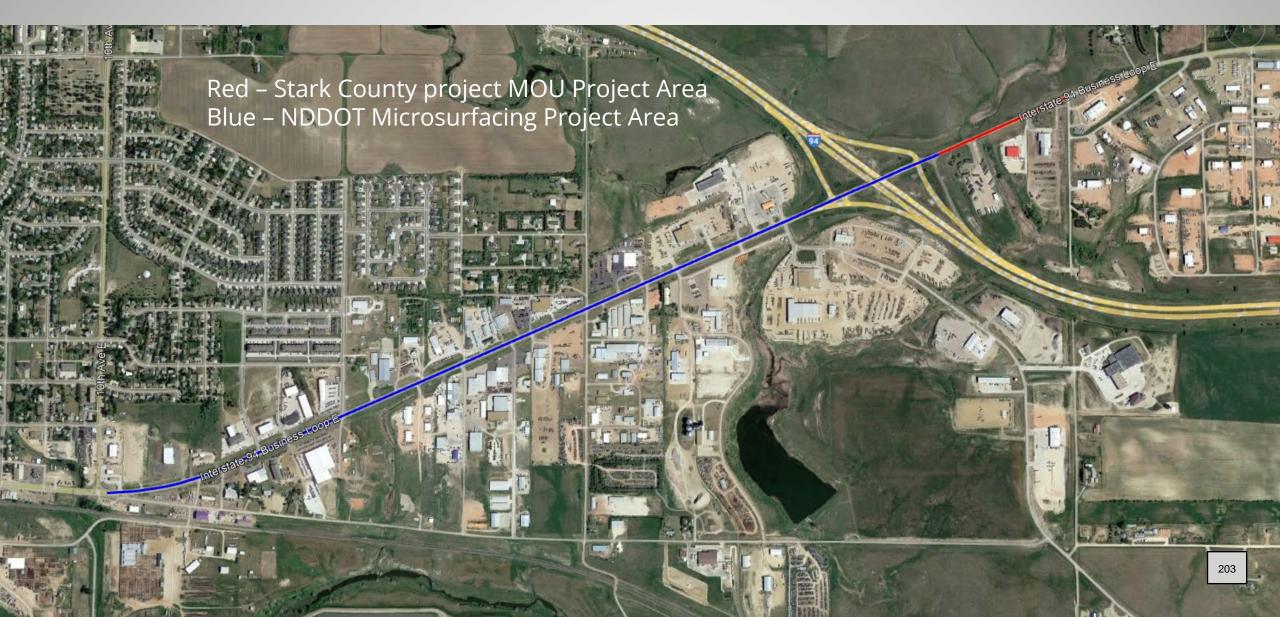

# 7. COMMUNITY DEVELOPMENT

A. Annual Oversize Load Permit with Fisher Sand and Gravel (Enc.)

Presented by: Engineering and Community Development Director Skluzacek Consideration to approve

**B.** I-94 East Business Loop MOU with Stark County for Chip Seal (Enc.)

Presented by: Engineering and Community Development Director Skluzacek

Consideration to approve

#### H. EBL NHU-5-094 (162) 907 – Bid Concurrence

Engineering and Community Development Director Josh Skluzacek presents a bid concurrence letter to accept for micro-surfacing Interstate 94 East Business route from 10<sup>th</sup> avenue East from I-94 interchange. This project is scheduled to be during the 2024 construction season. The bid was 686,201.72 and city cost of 10% of the bid which is allocated in the 2024 project allocation of \$100,000.