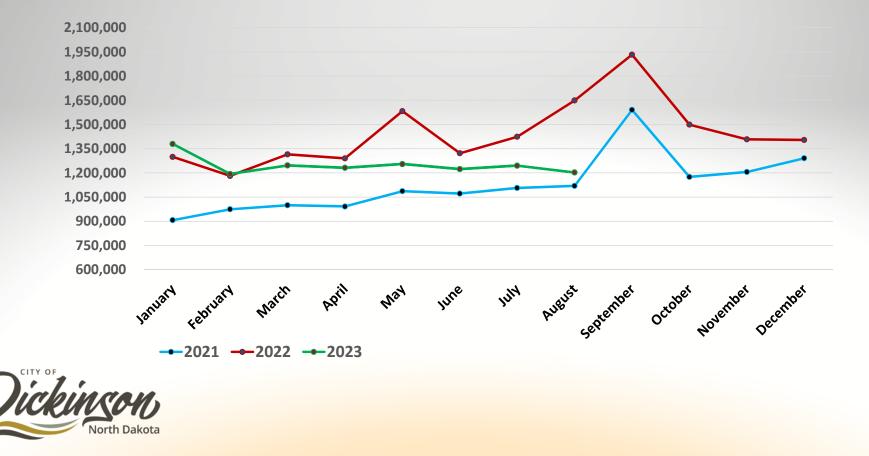

| <u>\$30,385,222</u> |
| Net Working Cash Total | \$65,515,178        |
|                        |                     |

Current Interest Rate on Cash Accounts 3.25%



48

# Investments as of: August 31, 2023

| Future Fund            | \$ 6,671,926 |
|------------------------|--------------|
| - CMA                  | \$13,746,582 |
| City Pension           | \$ 7,053,580 |
| Police Pension         | \$ 6,744,580 |
| Volunteer Fire Pension | \$ 378,453   |
| OPEB                   | \$ 205,344   |



49

# 1% Sales Tax Monthly Breakdown



# 1/2% Sales Tax Monthly Breakdown



# Sales Tax Comparison



# Hospitality Tax Monthly Breakdown



# Hospitality Tax Comparison



# Occupancy Tax Monthly Breakdown





# Occupancy Tax Comparison

# Oil Impact Revenue Monthly Breakdown



# **Oil Impact Comparison**









# Financial Report

# For the Period Ending

# August 31, 2023

From: Robbie Morey, Accounting/Budget Specialist

| Budget Summary                               | 1 |
|----------------------------------------------|---|
| State Tax/Intergovernmental Revenue by Month | 2 |
| Aged Report Summary                          | 6 |
| Utility Revenue Summary                      | 7 |

**Note**: State Tax Revenue numbers are based on when they were received from the ND State Treasurer's Office

# 2023 Budget Recap

As of 8/31/2023

|                                     | 2023             | 2023             |                  |                   |
|-------------------------------------|------------------|------------------|------------------|-------------------