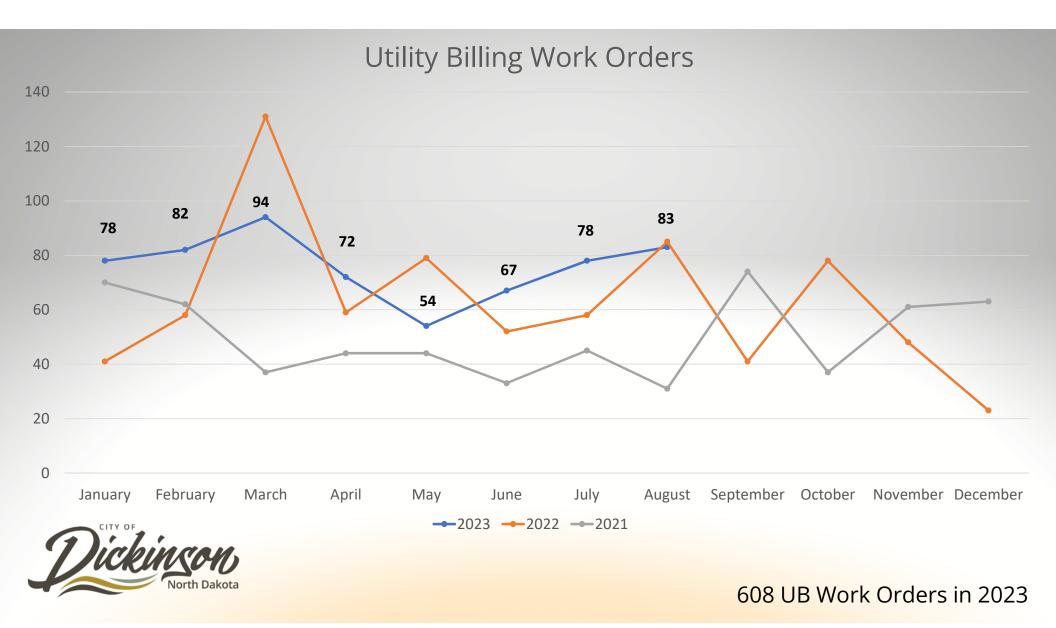

## 4. PUBLIC WORKS

A. Public Works Monthly Reports (Enc.)

Presented by: PW Director Zuroff

- 5. PUBLIC SAFETY FIRE
- 6. PUBLIC SAFETY POLICE
  - A. Monthly Police Report (Enc.)

Presented by: Police Chief Cianni