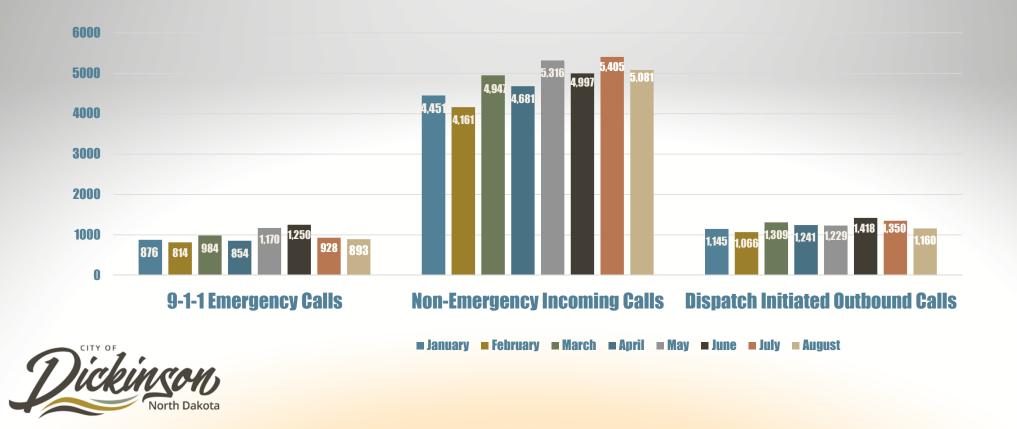

## 4. PUBLIC WORKS

A. Public Works Monthly Reports (Enc.)

Presented by: PW Director Zuroff

- 5. PUBLIC SAFETY FIRE
- 6. PUBLIC SAFETY POLICE
  - A. Monthly Police Report (Enc.)

Presented by: Police Chief Cianni