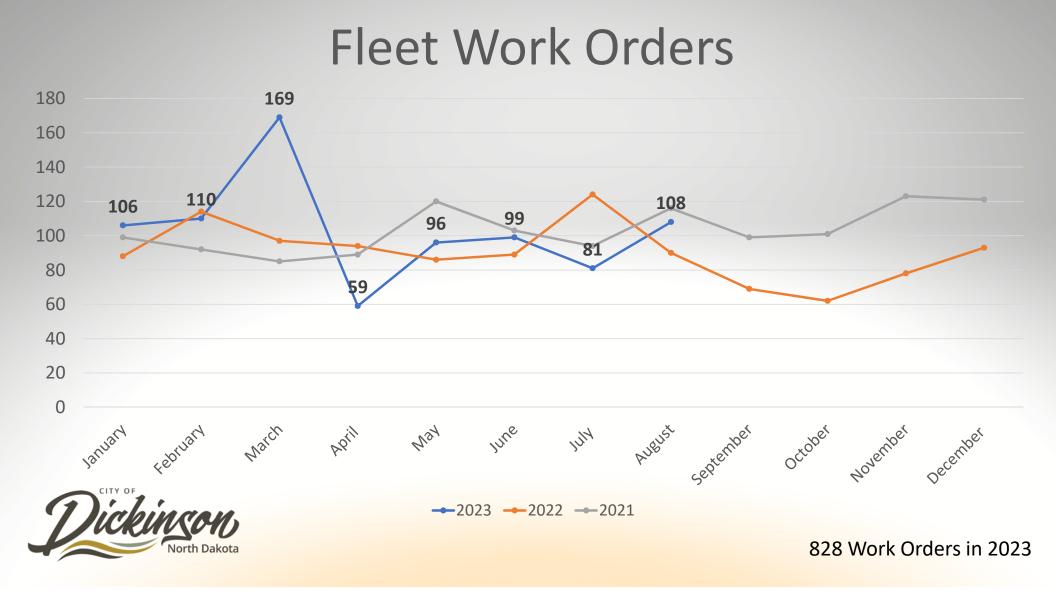

## 4. PUBLIC WORKS

A. Public Works Monthly Reports (Enc.)

Presented by: PW Director Zuroff

- 5. PUBLIC SAFETY FIRE
- 6. PUBLIC SAFETY POLICE
  - A. Monthly Police Report (Enc.)

Presented by: Police Chief Cianni