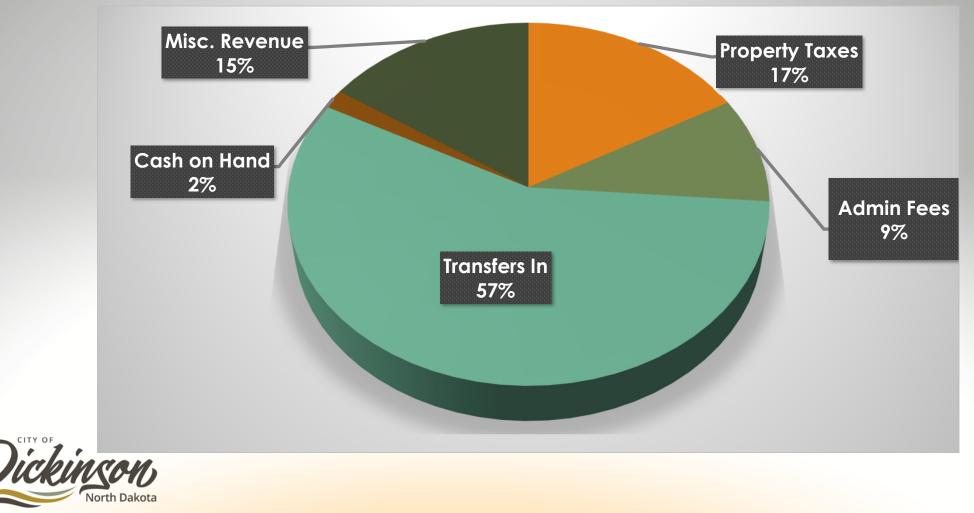

embers of the city commission. (Code 1958, § 12-35.)

Section 2: <u>Repeal of Ordinances in Conflict.</u> All Ordinances and parts of Ordinances in conflict herewith are hereby repealed.

**Section 3:** Severability. In the event any section of this Ordinance is held invalid by court of competent jurisdiction, the invalidity shall extend only to the section affected, and other sections of this Chapter shall continue in full force and effect.

**Section 4:** Effective Date: This Ordinance shall be in full force and effect from and after final passage.

Scott Decker, President Board of City Commissioners

ATTEST

Dustin Dassinger, City Administrator

First Reading: Second Reading: Final Passage:

# 2024 Proposed Budget 9/19/23



173

Section 8. Item C.

# General Fund Revenues by Category



# Balancing the General Fund

|                                            | 2023       | 2024       |
|--------------------------------------------|------------|------------|
| Fund                                       | Budget     | Budget     |
|                                            |            |            |
| Special Revenue Funds / City Sales Tax II  | 2,970,000  | 5,000,000  |
| Special Revenue Funds / City Sales Tax III | 2,500,000  | 2,500,000  |
| Special Revenue Funds / Cemetery           | -          | -          |
| Special Revenue Funds / Future Fund        | 280,000    | 280,000    |
| Special Revenue Funds / Oil Impact Fund    | 3,858,789  | 4,000,000  |
| Special Revenue Funds / Hospitality Tax    | 969,250    | 1,000,000  |
| ARPA