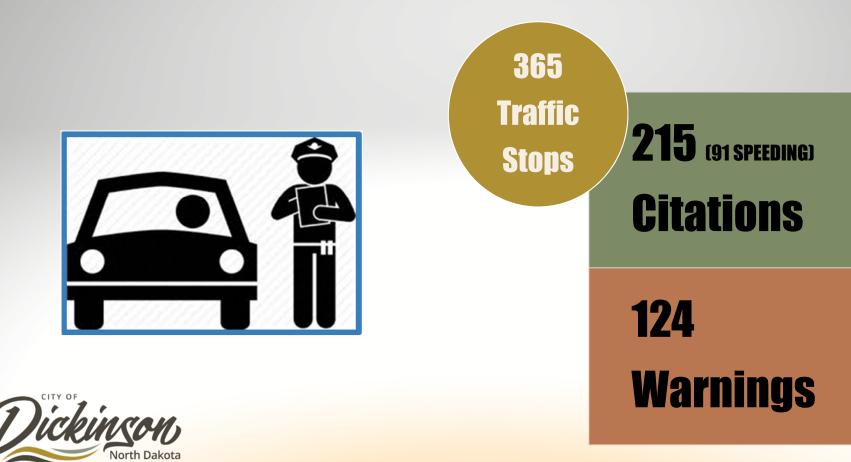

## 4. PUBLIC WORKS

A. Public Works Monthly Reports (Enc.)

Presented by: PW Director Zuroff

- 5. PUBLIC SAFETY FIRE
- 6. PUBLIC SAFETY POLICE
  - A. Monthly Police Report (Enc.)

Presented by: Police Chief Cianni