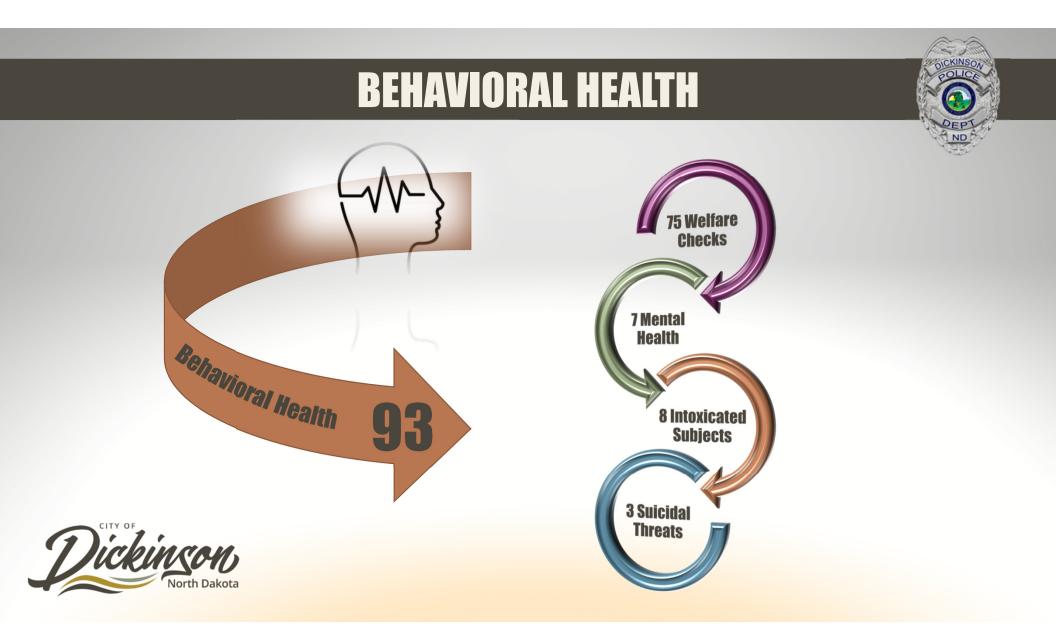

## 4. PUBLIC WORKS

A. Public Works Monthly Reports (Enc.)

Presented by: PW Director Zuroff

- 5. PUBLIC SAFETY FIRE
- 6. PUBLIC SAFETY POLICE
  - A. Monthly Police Report (Enc.)

Presented by: Police Chief Cianni