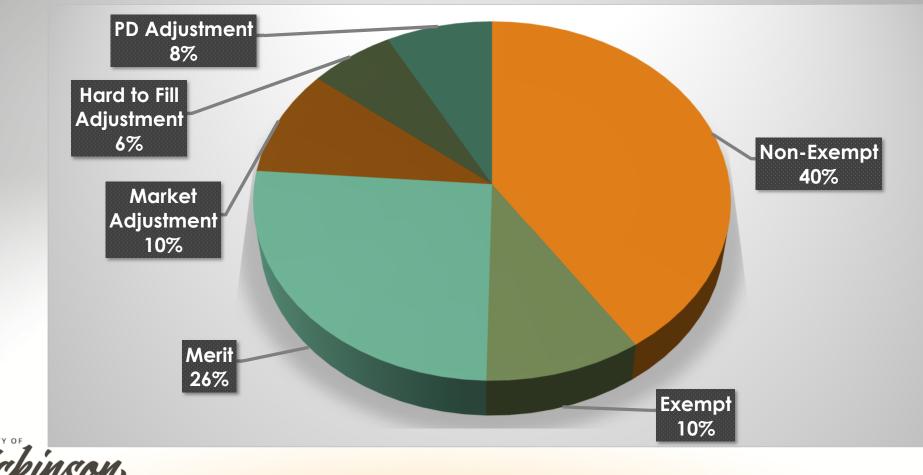

|  |

# 2024 Personnel Compensation Breakdown

### 2% Merit Increase

- 4% COLA Increase
- 3% Market Adjustment / Hard to Fill Adjustment

| Cost Calculator Estimate           |                    |
|------------------------------------|--------------------|
| Estimated: 4% Non-Exempt           | \$<br>492,400.00   |
| Estimated: 4% Exempt               | \$<br>118,000.00   |
| Merit (2%)                         | \$<br>313,500.00   |
| Market Change Only: ~ 3%           | \$<br>116,600.00   |
| Estimated Hard to Fill: ~ 3%       | \$<br>76,250.00    |
| PD: Hard to Fill (Non-Exempt) ~ 3% | \$<br>95,700.00    |
|                                    | \$<br>1,212,450.00 |



Section 8. Item C.

## 2024 Compensation Breakdown by Percentage

Iorth Dakota



## Department Budget Capital Requests

| GENERAL FUND        | Dept. Budget | Other Fund Source |
|---------------------|--------------|-------------------|
| IT                  | \$236,500    | )                 |
| Buildings & Grounds | \$32,77      | 5 \$205,000       |
| HR / Risk Mgmt.     | \$21,000     | )                 |
| Police              | \$408,400    | ) \$65,000        |
| Animal Control      | \$20,700     | )                 |
| Fire                | \$155,000    | \$50,000          |
| Forestry            | \$52,27      | 5                 |
| Museum              | \$51,000     | )                 |
| Street              | \$174,000    | \$40,000          |
|                     |              |                   |
| NON-GENERAL FUND    |              |