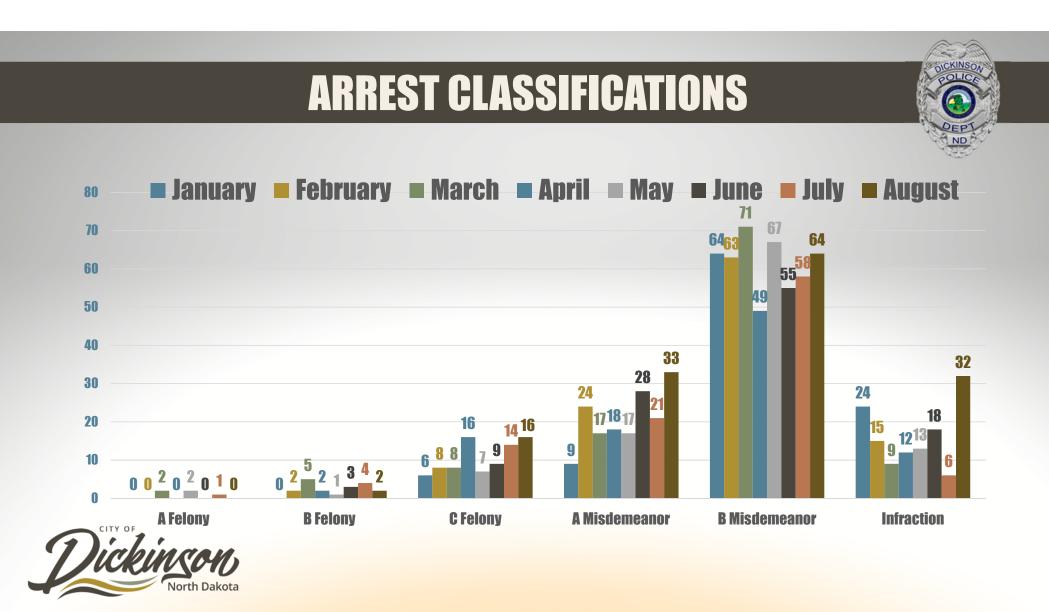

## 4. PUBLIC WORKS

A. Public Works Monthly Reports (Enc.)

Presented by: PW Director Zuroff

- 5. PUBLIC SAFETY FIRE
- 6. PUBLIC SAFETY POLICE
  - A. Monthly Police Report (Enc.)

Presented by: Police Chief Cianni