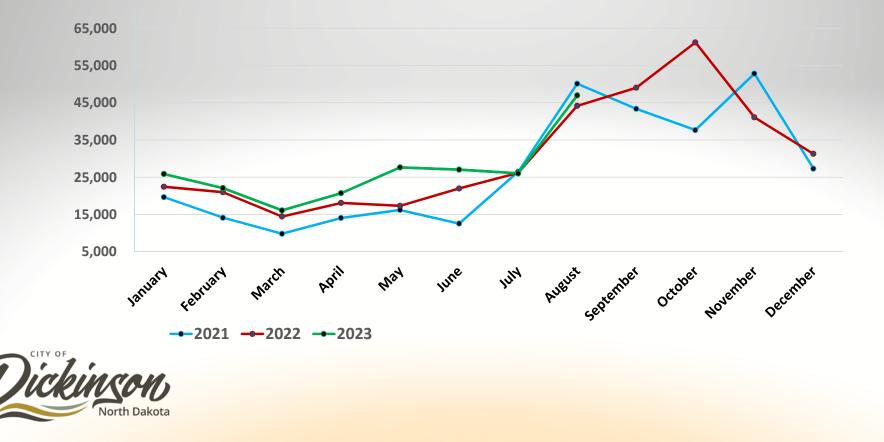

----|
| Demand Deposit         | \$35,000,000        |
| Money Market           | <u>\$30,385,222</u> |
| Net Working Cash Total | \$65,515,178        |
|                        |                     |

Current Interest Rate on Cash Accounts 3.25%



48

# Investments as of: August 31, 2023

| Future Fund            | \$ 6,671,926 |
|------------------------|--------------|
| - CMA                  | \$13,746,582 |
| City Pension           | \$ 7,053,580 |
| Police Pension         | \$ 6,744,580 |
| Volunteer Fire Pension | \$ 378,453   |
| OPEB                   | \$ 205,344   |



49

# 1% Sales Tax Monthly Breakdown



# 1/2% Sales Tax Monthly Breakdown



# Sales Tax Comparison



# Hospitality Tax Monthly Breakdown



# Hospitality Tax Comparison



# Occupancy Tax Monthly Breakdown





# Occupancy Tax Comparison

# Oil Impact Revenue Monthly Breakdown



# **Oil Impact Comparison**









# Financial Report

# For the Period Ending

# August 31, 2023

From: Robbie Morey, Accounting/Budget Specialist

| Budget Summary                               | 1 |
|----------------------------------------------|---|
| State Tax/Intergovernmental Revenue by Month | 2 |
| Aged Report Summary                          | 6 |
| Utility Revenue Summary                      | 7 |

**Note**: State Tax Revenue numbers are based on when they were received from the ND State Treasurer's Office

# 2023 Budget Recap

As of 8/31/2023

|                                     | 2023             | 2023             |                  |                   |
|-------------------------------------|----