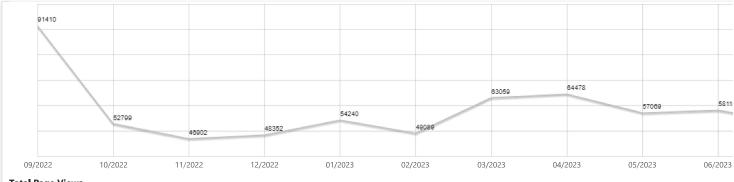

insurance companies. The data that is provided by web entities such as Zillow also come from annual downloads of Assessment data. The Assessors web page, hosted by Vanguard Appraisals, gets 4,500 to 6,000 unique hits monthly (see attached usage stats). As a reference, there are 10,500 city parcels. While there is talk again about doing away with property taxes, please be cognizant of the demand for Assessment data beyond that used for Ad Volorem Taxation, and while this data could be compiled privately, the cost would be a much higher amount. Maybe not on the scale of requiring people to hire their own firefighters or supply their own utilities, but the Assessment office is a benefit to the community.

Sincerely,

Joe Hirschfeld City Assessor



#### Visitors

Total views of home page.





### Total Page Views

Total page hit count.



#### **Total Searches**

This includes the basic search, sale search, and building search. It does not include clicking on page 2, 3, etc.



#### **Real Estate Parcel Page Views**

Number of times Parcel Page is requested by any means (direct url, click result url, bot, accident, etc)



#### **RENTAL LEASE**

Lease made this \_\_\_\_\_ day of \_\_\_\_\_, 2023, between the City of Dickinson, with post office address of 38 1<sup>st</sup> Street West, Dickinson, ND 58602, hereinafter referred to as "LESSOR", and Czech Heritage, Inc.. with post office address of 1905 Prairie Creek Road, Dickinson, ND 58601, hereinafter referred to as "LESSEE".

#### **RECITALS**

LESSOR is the sole owner of the premises and property described below, and desire