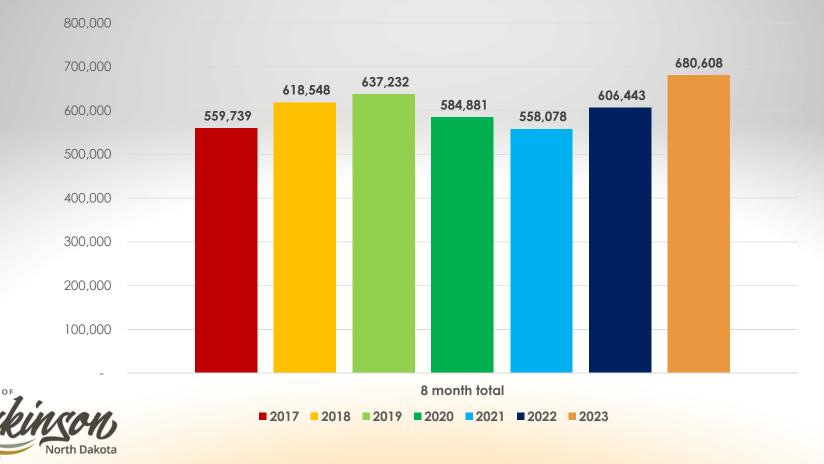

-------------------|---------------------|
| Demand Deposit         | \$35,000,000        |
| Money Market           | <u>\$30,385,222</u> |
| Net Working Cash Total | \$65,515,178        |
|                        |                     |

Current Interest Rate on Cash Accounts 3.25%



48

# Investments as of: August 31, 2023

| Future Fund            | \$ 6,671,926 |
|------------------------|--------------|
| - CMA                  | \$13,746,582 |
| City Pension           | \$ 7,053,580 |
| Police Pension         | \$ 6,744,580 |
| Volunteer Fire Pension | \$ 378,453   |
| OPEB                   | \$ 205,344   |



49

# 1% Sales Tax Monthly Breakdown



# 1/2% Sales Tax Monthly Breakdown



# Sales Tax Comparison



# Hospitality Tax Monthly Breakdown



# Hospitality Tax Comparison



# Occupancy Tax Monthly Breakdown





# Occupancy Tax Comparison

# Oil Impact Revenue Monthly Breakdown



# **Oil Impact Comparison**









# Financial Report

# For the Period Ending

# August 31, 2023

From: Robbie Morey, Accounting/Budget Specialist

| Budget Summary                               | 1 |
|----------------------------------------------|---|
| State Tax/Intergovernmental Revenue by Month | 2 |
| Aged Report Summary                          | 6 |
| Utility Revenue Summary                      | 7 |

**Note**: State Tax Revenue numbers are based on when they were received from the ND State Treasurer's Office

# 2023 Budget Recap

As of 8/31/2023

|                                     | 2023             | 2023             |                  |                   |
|-----