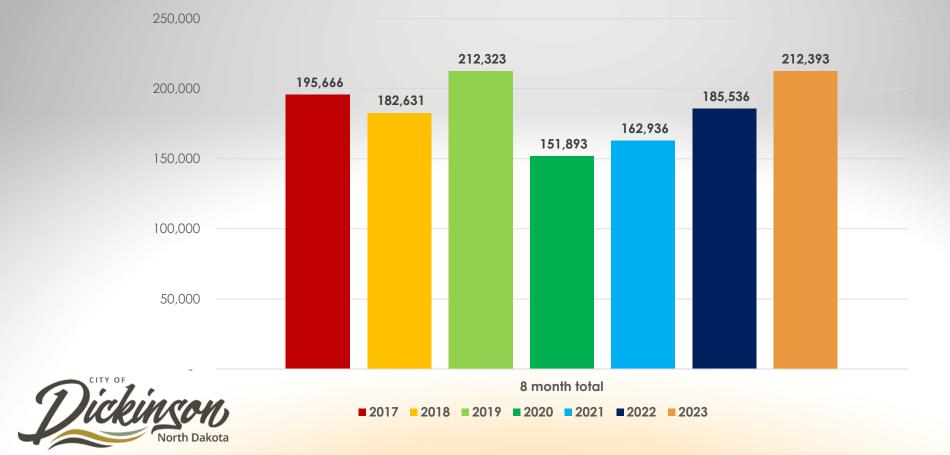

--|
| Demand Deposit         | \$35,000,000        |
| Money Market           | <u>\$30,385,222</u> |
| Net Working Cash Total | \$65,515,178        |
|                        |                     |

Current Interest Rate on Cash Accounts 3.25%



48

# Investments as of: August 31, 2023

| Future Fund            | \$ 6,671,926 |
|------------------------|--------------|
| - CMA                  | \$13,746,582 |
| City Pension           | \$ 7,053,580 |
| Police Pension         | \$ 6,744,580 |
| Volunteer Fire Pension | \$ 378,453   |
| OPEB                   | \$ 205,344   |



49

# 1% Sales Tax Monthly Breakdown



# 1/2% Sales Tax Monthly Breakdown



# Sales Tax Comparison



# Hospitality Tax Monthly Breakdown



# Hospitality Tax Comparison



# Occupancy Tax Monthly Breakdown





# Occupancy Tax Comparison

# Oil Impact Revenue Monthly Breakdown



# **Oil Impact Comparison**









# Financial Report

# For the Period Ending

# August 31, 2023

From: Robbie Morey, Accounting/Budget Specialist

| Budget Summary                               | 1 |
|----------------------------------------------|---|
| State Tax/Intergovernmental Revenue by Month | 2 |
| Aged Report Summary                          | 6 |
| Utility Revenue Summary                      | 7 |

**Note**: State Tax Revenue numbers are based on when they were received from the ND State Treasurer's Office

# 2023 Budget Recap

As of 8/31/2023

|                                     | 2023             | 2023             |                  |                   |
|-------------------------------------|------