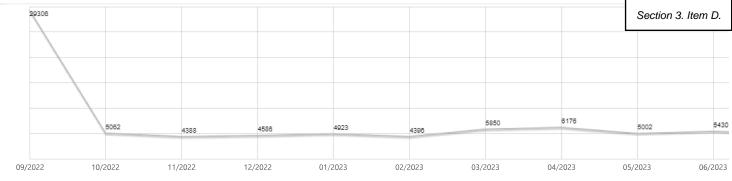

#### AGED TRIAL BALANCE WITH OPTIONS - DETAIL City of Dickinson

Payables Management

Page: User ID:

1 Marlease

Section 2. Item A.

| Ranges:<br>Vendor ID:<br>Class ID:<br>Payment Prior<br>Vendor Name: |                                                   |                 |              |               |                     | Po              | ED TAX CLAS:<br>osting Date:<br>ocument Number: | First - Last<br>First - Last<br>First - Last |                | Print Opti<br>Age By:<br>Aging Da | Document     | Date        |
|---------------------------------------------------------------------|---------------------------------------------------|-----------------|--------------|---------------|---------------------|-----------------|-------------------------------------------------|----------------------------------------------|----------------|-----------------------------------|--------------|-------------|
| Sorted By: V                                                        | redit Balance, Zero Bala<br>endor Name<br>ue Date | nce, No Activi  | ity, Unposte | d Applied Cre | edit Documents, Mul | ticurrency Info |                                                 |                                              |                |                                   |              |             |
|                                                                     | nposted credit docume                             | nt that has bee | en applied.  |               |                     |                 |                                                 |                                              |                |                                   |              |             |
| Vendor ID: 2                                                        | 085                                               |                 | Name:        | ADVANCE       | ED BUSINESS ME      | THODS           | Class                                           | ID:                                          |                | FED TAX CLAS:                     |              |             |
| Voucher/<br>Payment No.                                             | Doc Number                                        | Туре            | Doc Date     | Due Date      | Doc Amount          | Description     |                                                 | Writeoff<br>Amount                           | Current Period | 31 - 60 Days                      | 61 - 90 Days | 91 and Over |