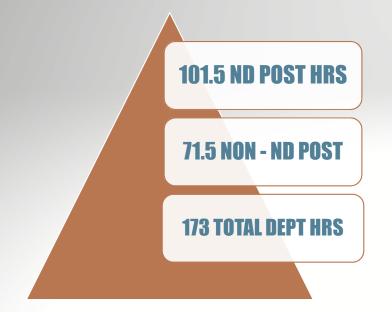

## 4. PUBLIC WORKS

A. Public Works Monthly Reports (Enc.)

Presented by: PW Director Zuroff

- 5. PUBLIC SAFETY FIRE
- 6. PUBLIC SAFETY POLICE
  - A. Monthly Police Report (Enc.)

Presented by: Police Chief Cianni