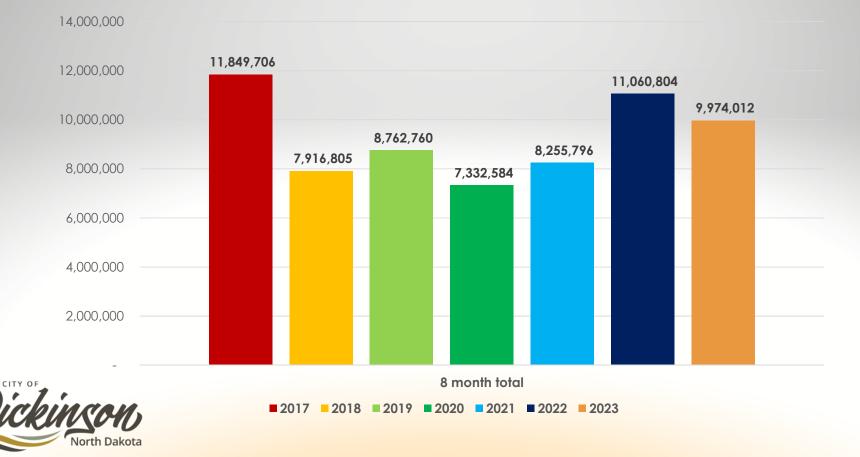

| Net Working Cash Total | \$65,515,178        |
|                        |                     |

Current Interest Rate on Cash Accounts 3.25%



48

# Investments as of: August 31, 2023

| Future Fund            | \$ 6,671,926 |
|------------------------|--------------|
| - CMA                  | \$13,746,582 |
| City Pension           | \$ 7,053,580 |
| Police Pension         | \$ 6,744,580 |
| Volunteer Fire Pension | \$ 378,453   |
| OPEB                   | \$ 205,344   |



49

# 1% Sales Tax Monthly Breakdown



# 1/2% Sales Tax Monthly Breakdown



# Sales Tax Comparison



# Hospitality Tax Monthly Breakdown



# Hospitality Tax Comparison



# Occupancy Tax Monthly Breakdown





# Occupancy Tax Comparison

# Oil Impact Revenue Monthly Breakdown



# **Oil Impact Comparison**









# Financial Report

# For the Period Ending

# August 31, 2023

From: Robbie Morey, Accounting/Budget Specialist

| Budget Summary                               | 1 |
|----------------------------------------------|---|
| State Tax/Intergovernmental Revenue by Month | 2 |
| Aged Report Summary                          | 6 |
| Utility Revenue Summary                      | 7 |

**Note**: State Tax Revenue numbers are based on when they were received from the ND State Treasurer's Office

# 2023 Budget Recap

As of 8/31/2023

|                                     | 2023             | 2023             |                  |                   |
|-------------------------------------|------------------|------------------|------------------|-------------------|
|