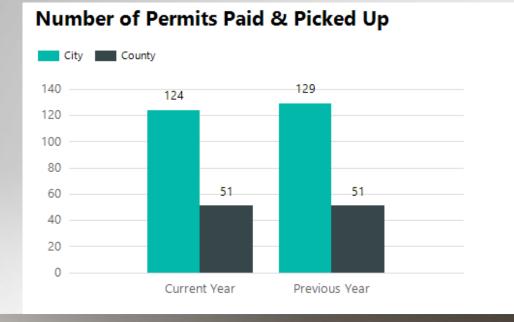

Board of City Commissioners |  |
| STATE OF NORTH DAKOTA | )          |                                                              |  |
| COUNTY OF STARK       | : ss.<br>) |                                                              |  |

On this day of -September, 2023, before me, personally appeared Scott Decker, known to me to be the President of the Board of City Commissioners of the municipal corporation that is described in and that executed the foregoing instrument and acknowledged to me that such corporation executed the same.

Notary Public

(SEAL)

My Commission Expires:

# Engineering & Community Development

Presented by: Joshua Skluzacek – Engineer/Community Development Director Tuesday September 19, 2023

# **City Commission Monthly Report**



# **Buildings & Codes**



#### Total Fees for Permits Paid & Picked Up





# Planning

# **Strategic Planning**

# **Projects**

Preparation of internal framework and support for projects initiation:

- South Dickinson Area Study
- Comprehensive Plan
- Transportation Master Plan



Section 7. Item D.

# Engineering

| Project Name                          | Project<br>Manager | Progress | Start     | End        |
|---------------------------------------|--------------------|----------|-----------|------------|
| EXECUTION                             |                    |          |           |            |
| LEGACY SQUARE                         | DD                 | 100%     | 1/1/2022  | 6/10/2023  |
| NORTH INDUSTRIES UTILITIES            | JS                 | 5%       | 9/5/2023  | 7/12/2024  |
| STATE AV