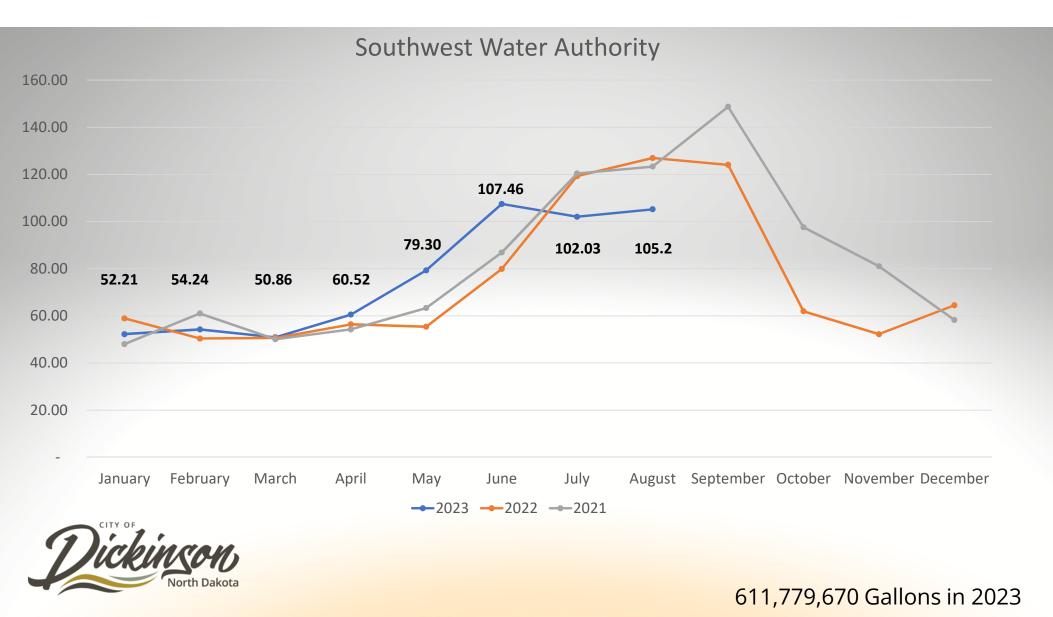

## 4. PUBLIC WORKS

A. Public Works Monthly Reports (Enc.)

Presented by: PW Director Zuroff

- 5. PUBLIC SAFETY FIRE
- 6. PUBLIC SAFETY POLICE
  - A. Monthly Police Report (Enc.)

Presented by: Police Chief Cianni