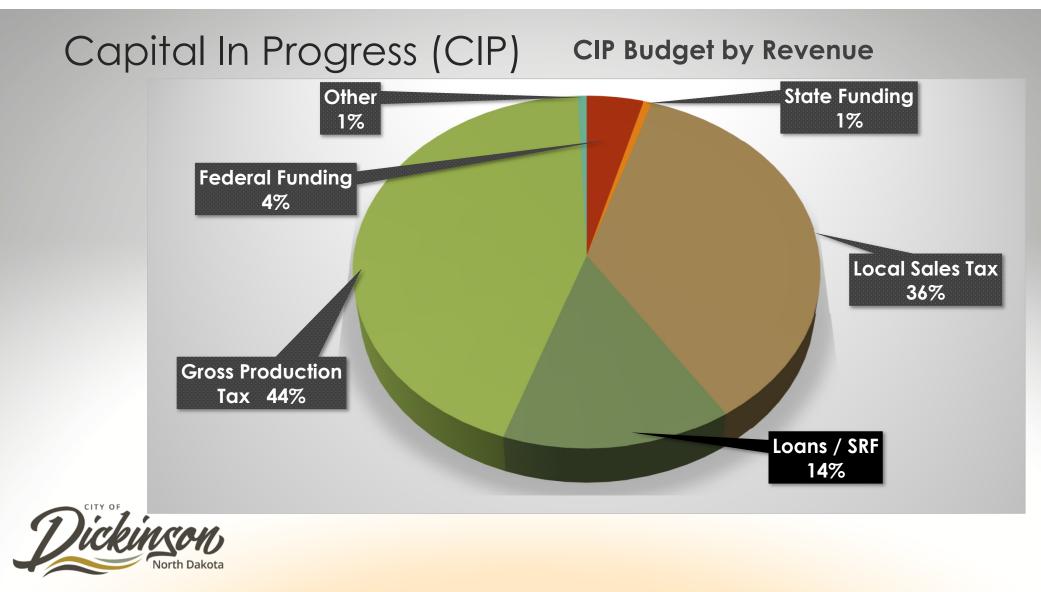

|
| Street              | \$174,000    | \$40,000          |
|                     |              |                   |
| NON-GENERAL FUND    |              |                   |
| Cemetery            | \$149,000    | )                 |
| Library             |              | \$300,000         |
| Fleet               | \$170,000    | )                 |
|                     |              |                   |
| ENTERPRISE FUNDS    |              |                   |
| Water               | \$419,000    | )                 |
| Sewer               | \$319,000    | )                 |
| Storm Water         | \$131,670    | )                 |
| Waste Water Plant   | \$109,000    | )                 |
| Solid Waste         | \$367,670    | ) \$185,000       |



Section 8. Item C.



## **Subsidies**

| S                                |             | 2022              | 2023        | 2024             |                 |
|----------------------------------|-------------|-------------------|-------------|------------------|-----------------|
|                                  |             |                   |             |                  | Funding Source  |
| Domestic Violence Shelter        |             | \$25,000          | \$27,500    | \$27,500         | 1% Sales Tax    |
| Stark Development                |             | \$750,000         | \$600,000   | \$750,000        | 1% Sales Tax    |
| Stark Devl. City                 | Match Grant |                   | \$150,000   | \$150,000        | 1% Sales Tax    |
| Public Transit / Eldercare       |