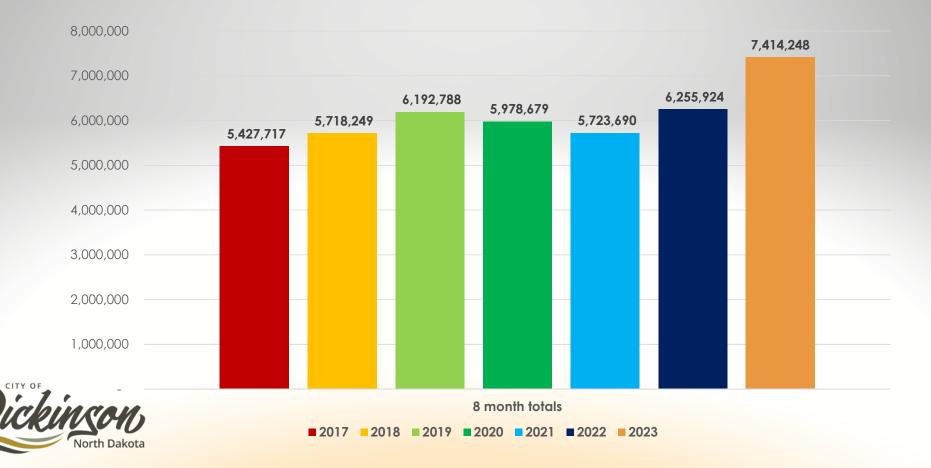

ugust 31, 2023

| General Checking       | \$ 129,956          |
|------------------------|---------------------|
| Demand Deposit         | \$35,000,000        |
| Money Market           | <u>\$30,385,222</u> |
| Net Working Cash Total | \$65,515,178        |
|                        |                     |

Current Interest Rate on Cash Accounts 3.25%



48

# Investments as of: August 31, 2023

| Future Fund            | \$ 6,671,926 |
|------------------------|--------------|
| - CMA                  | \$13,746,582 |
| City Pension           | \$ 7,053,580 |
| Police Pension         | \$ 6,744,580 |
| Volunteer Fire Pension | \$ 378,453   |
| OPEB                   | \$ 205,344   |



49

# 1% Sales Tax Monthly Breakdown



# 1/2% Sales Tax Monthly Breakdown



# Sales Tax Comparison



# Hospitality Tax Monthly Breakdown



# Hospitality Tax Comparison



# Occupancy Tax Monthly Breakdown





# Occupancy Tax Comparison

# Oil Impact Revenue Monthly Breakdown



# **Oil Impact Comparison**









# Financial Report

# For the Period Ending

# August 31, 2023

From: Robbie Morey, Accounting/Budget Specialist

| Budget Summary                               | 1 |
|----------------------------------------------|---|
| State Tax/Intergovernmental Revenue by Month | 2 |
| Aged Report Summary                          | 6 |
| Utility Revenue Summary                      | 7 |

**Note**: State Tax Revenue numbers are based on when they were received from the ND State Treasurer's Office

# 2023 Budget Recap

As of 8/31/2023

|                                     | 2023