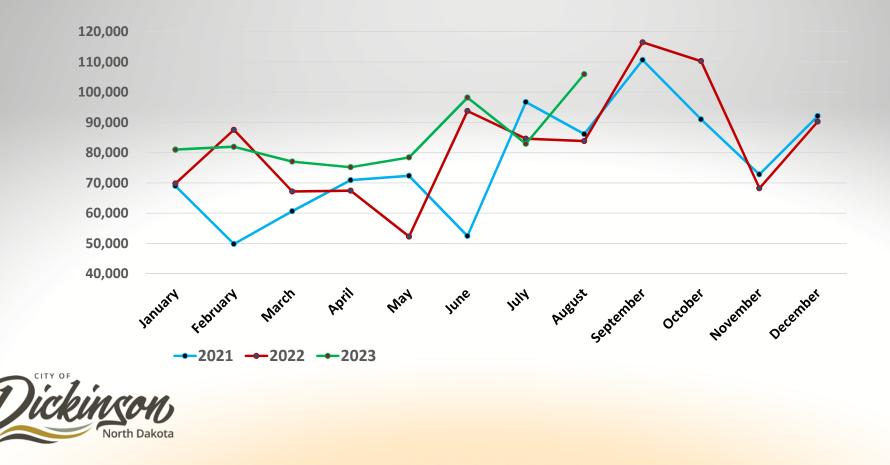

| \$ 129,956          |
|------------------------|---------------------|
| Demand Deposit         | \$35,000,000        |
| Money Market           | <u>\$30,385,222</u> |
| Net Working Cash Total | \$65,515,178        |
|                        |                     |

Current Interest Rate on Cash Accounts 3.25%



48

# Investments as of: August 31, 2023

| Future Fund            | \$ 6,671,926 |
|------------------------|--------------|
| - CMA                  | \$13,746,582 |
| City Pension           | \$ 7,053,580 |
| Police Pension         | \$ 6,744,580 |
| Volunteer Fire Pension | \$ 378,453   |
| OPEB                   | \$ 205,344   |



49

# 1% Sales Tax Monthly Breakdown



# 1/2% Sales Tax Monthly Breakdown



# Sales Tax Comparison



# Hospitality Tax Monthly Breakdown



# Hospitality Tax Comparison



# Occupancy Tax Monthly Breakdown





# Occupancy Tax Comparison

# Oil Impact Revenue Monthly Breakdown



# **Oil Impact Comparison**









# Financial Report

# For the Period Ending

# August 31, 2023

From: Robbie Morey, Accounting/Budget Specialist

| Budget Summary                               | 1 |
|----------------------------------------------|---|
| State Tax/Intergovernmental Revenue by Month | 2 |
| Aged Report Summary                          | 6 |
| Utility Revenue Summary                      | 7 |

**Note**: State Tax Revenue numbers are based on when they were received from the ND State Treasurer's Office

# 2023 Budget Recap

As of 8/31/2023

|                                     | 2023             | 2023             |