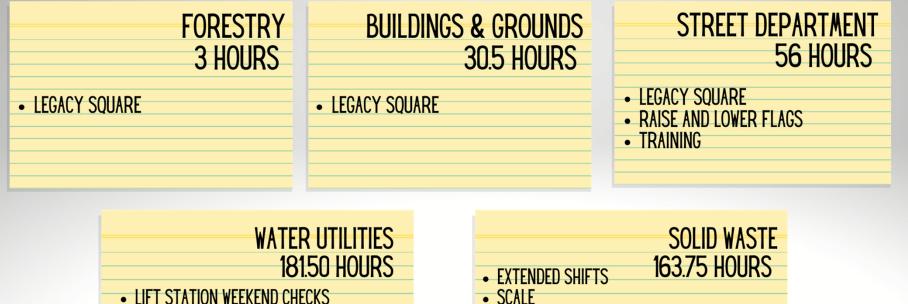

## 4. PUBLIC WORKS

A. Public Works Monthly Reports (Enc.)

Presented by: PW Director Zuroff

- 5. PUBLIC SAFETY FIRE
- 6. PUBLIC SAFETY POLICE
  - A. Monthly Police Report (Enc.)

Presented by: Police Chief Cianni