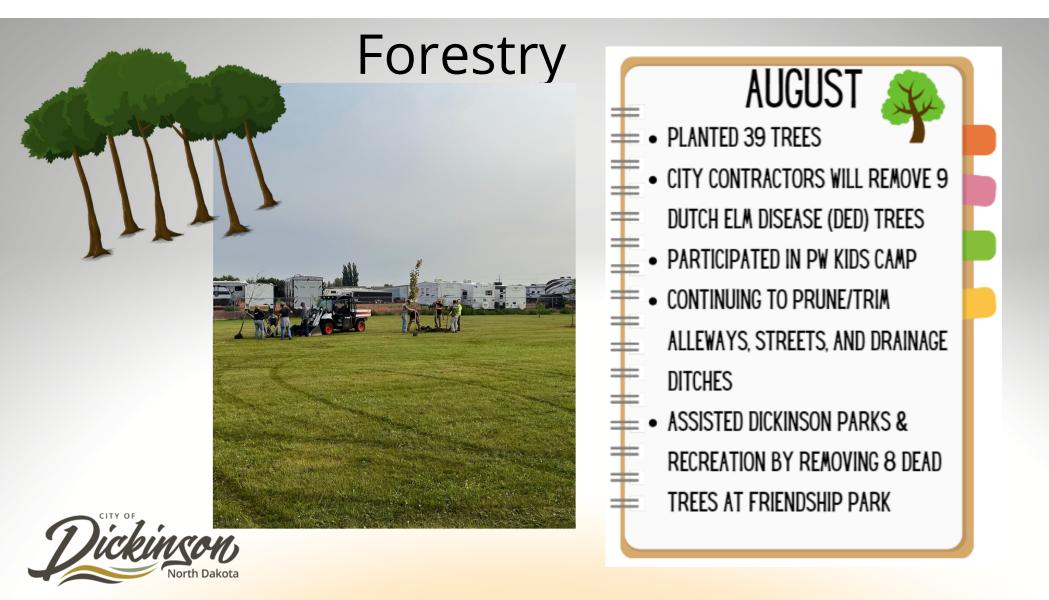

sup> Annual Public Works Kid's Camp, with assistance from Leah Upchurch (Environmental Compliance Specialist). Seventeen campers learned about Public Works at the STEM-based

event.



# **Special Events**

## **Backyard Buckets Workshops**

August 19<sup>th</sup> "Winterizing Your Lawn" presented by Kurt Froehlich

The next Workshop will be Oct. 7<sup>th</sup> - 10:00 AM at City Hall Topic: **"Composting"** 





## **Special Events**



Eleven members of the Fire Department attended training at the WRF.

The goal of this training was to enhance everyone's comfort and general readiness in the event of an emergency at the WRF.



## **Special Events**

### Public Works Director, Gary Zuroff, attended PWX in San Diego August 27-30<sup>th</sup>.





## PWX 2023

APWA Annual Exposition









## **Overview** – Fleet Work Orders FORESTRY **SOLID WASTE** POLICE DEPT BUILDINGS&GROUNDS STREET DEPT FIRE DEPT **WATER UTILITIES** INSPECTIONS FLEET DEPT LIBRARY ENGINEERING

108 work orders in August

## Fuel

# UNLEADED CLEAR DIESEL DYED DIESEL 5,413 GALLONS 5,414 GALLONS 678 GALLONS



11,505 Gallons August 2023

## Solid Waste – Overall Tonnages



## **Scale Transactions**



# Solid Waste

**Building improvements** 

- New lights in Baler Building & Landfill Shop





AUGUST
WATER PUMPED FROM LANDFILL LIFT
STATION TO WRF
1.7MILLION GALLONS OF STORMWATER
20,400 GALLONS OF LEACHATE



## Street Dept.

- Finished painting schools curbing
- Worked on cross walks
- Continued durapatching
- Applied thermal striping









## Water Utilities – Lift 11

Pulled 42 HP pump that faulted