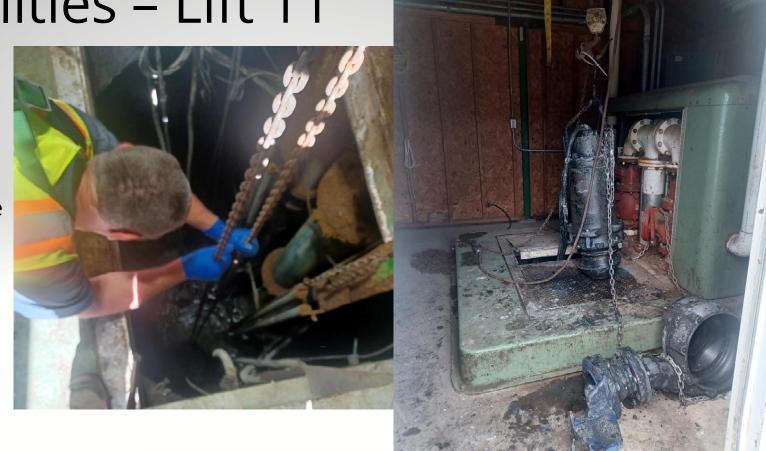

## 4. PUBLIC WORKS

A. Public Works Monthly Reports (Enc.)

Presented by: PW Director Zuroff

- 5. PUBLIC SAFETY FIRE
- 6. PUBLIC SAFETY POLICE
  - A. Monthly Police Report (Enc.)

Presented by: Police Chief Cianni