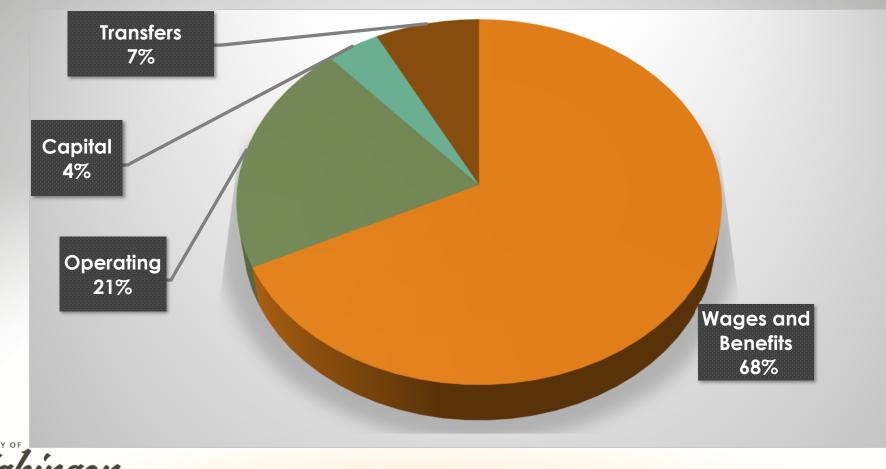

Community Development Admir | -                 | 372,715        | 372,715                | #DIV/0! |
| Engineering                 | 1,247,840         | 884,815        | (363,025)              | -29.09% |
| Street                      | 2,456,170         | 2,562,074      | 105,903                | 4.31%   |
| Museum                      | 723,493           | 802,722        | 79,229                 | 10.95%  |
| Forestry                    | 224,552           | 287,281        | 62,730                 | 27.94%  |
| Utility Billing             | 291,313           | 274,559        | (16,755)               | -5.75%  |
| Totals                      | 24,668,608        | 27,025,495     | 2,356,887              | 9.55%   |



Section 8. Item C.

# General Fund Expenses by Category

North Dakota



# 2024 Personnel

North Dakota

10 FTE preliminary requested

### 3 FTE recommended by staff for approval

|    | List of Personnel Requests 2024 | Green = Currently in Budget(Staff Recommendation)                                                                     |                |        |                                                          |  |
|----|---------------------------------|-----------------------------------------------------------------------------------------------------------------------|----------------|--------|----------------------------------------------------------|--|
|    | Municipal Court                 | Red = Currently Removed from Budget(Staff Recommendation) PT Benefitted - Deputy Clerk of Court I (20 hours per week) | \$             | 32,983 | Grade