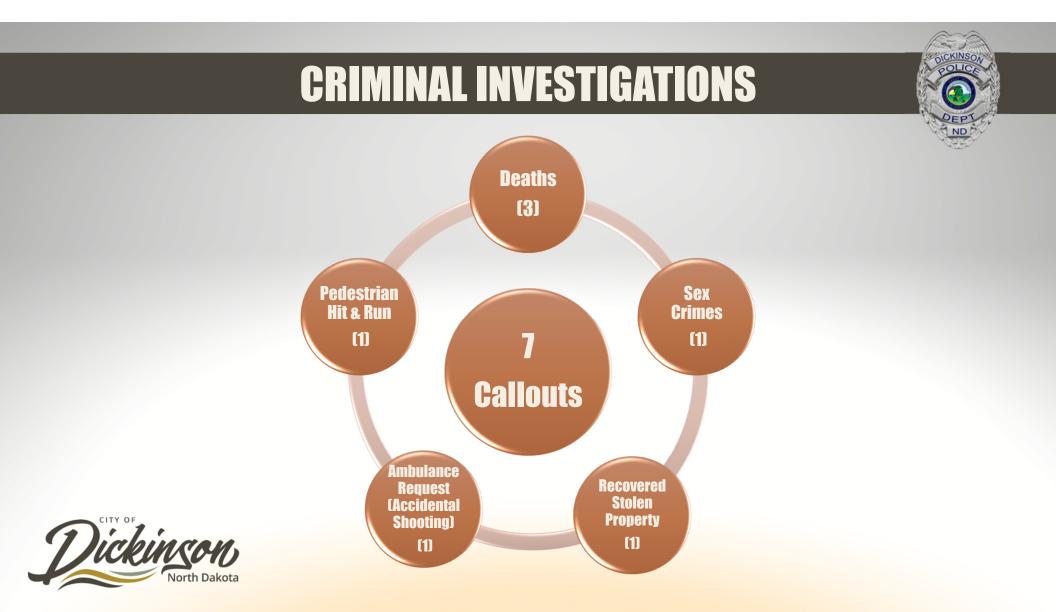

## 4. PUBLIC WORKS

A. Public Works Monthly Reports (Enc.)

Presented by: PW Director Zuroff

- 5. PUBLIC SAFETY FIRE
- 6. PUBLIC SAFETY POLICE
  - A. Monthly Police Report (Enc.)

Presented by: Police Chief Cianni