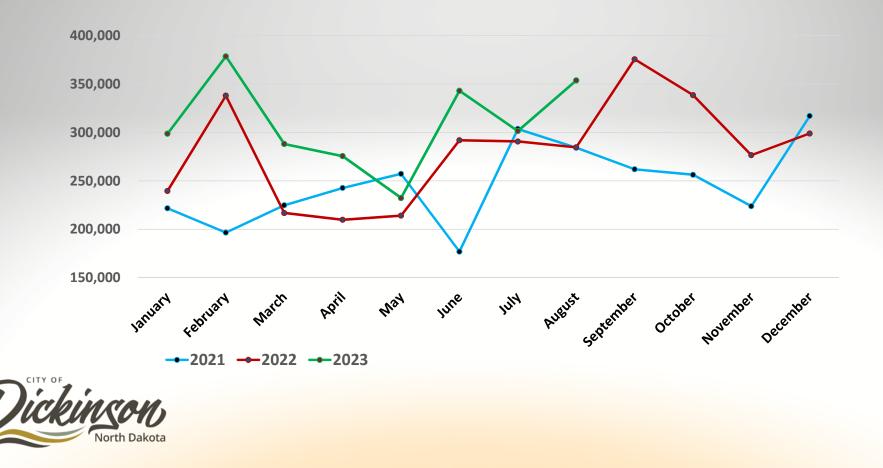

reasurer's Report as of: August 31, 2023

| General Checking       | \$ 129,956          |
|------------------------|---------------------|
| Demand Deposit         | \$35,000,000        |
| Money Market           | <u>\$30,385,222</u> |
| Net Working Cash Total | \$65,515,178        |
|                        |                     |

Current Interest Rate on Cash Accounts 3.25%



48

# Investments as of: August 31, 2023

| Future Fund            | \$ 6,671,926 |
|------------------------|--------------|
| - CMA                  | \$13,746,582 |
| City Pension           | \$ 7,053,580 |
| Police Pension         | \$ 6,744,580 |
| Volunteer Fire Pension | \$ 378,453   |
| OPEB                   | \$ 205,344   |



49

# 1% Sales Tax Monthly Breakdown



# 1/2% Sales Tax Monthly Breakdown



# Sales Tax Comparison



# Hospitality Tax Monthly Breakdown



# Hospitality Tax Comparison



# Occupancy Tax Monthly Breakdown





# Occupancy Tax Comparison

# Oil Impact Revenue Monthly Breakdown



# **Oil Impact Comparison**









# Financial Report

# For the Period Ending

# August 31, 2023

From: Robbie Morey, Accounting/Budget Specialist

| Budget Summary                               | 1 |
|----------------------------------------------|---|
| State Tax/Intergovernmental Revenue by Month | 2 |
| Aged Report Summary                          | 6 |
| Utility Revenue Summary                      | 7 |

**Note**: State Tax Revenue numbers are based on when they were received from the ND State Treasurer's Office

# 2023 Budget Recap

As of 8/31/2023

|