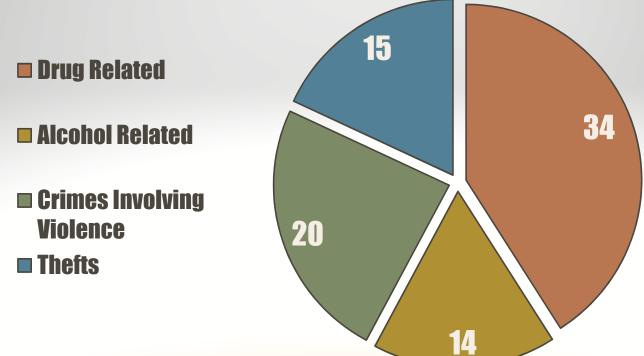

## 4. PUBLIC WORKS

A. Public Works Monthly Reports (Enc.)

Presented by: PW Director Zuroff

- 5. PUBLIC SAFETY FIRE
- 6. PUBLIC SAFETY POLICE
  - A. Monthly Police Report (Enc.)

Presented by: Police Chief Cianni