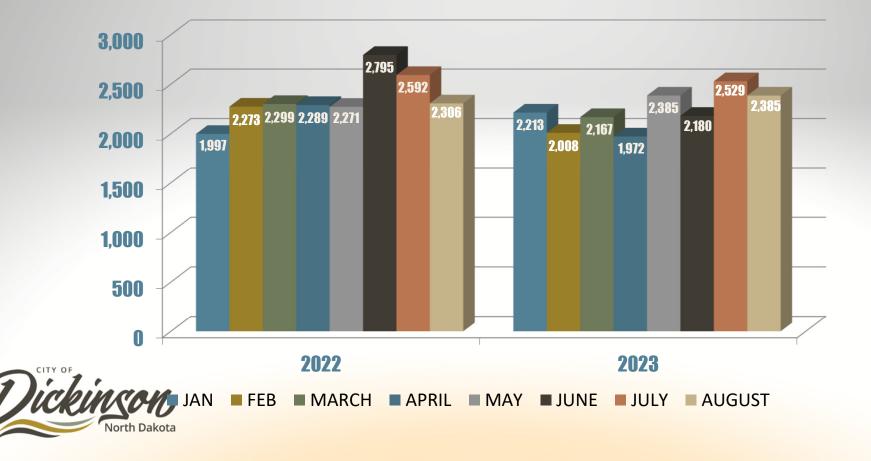

## 4. PUBLIC WORKS

A. Public Works Monthly Reports (Enc.)

Presented by: PW Director Zuroff

- 5. PUBLIC SAFETY FIRE
- 6. PUBLIC SAFETY POLICE
  - A. Monthly Police Report (Enc.)

Presented by: Police Chief Cianni