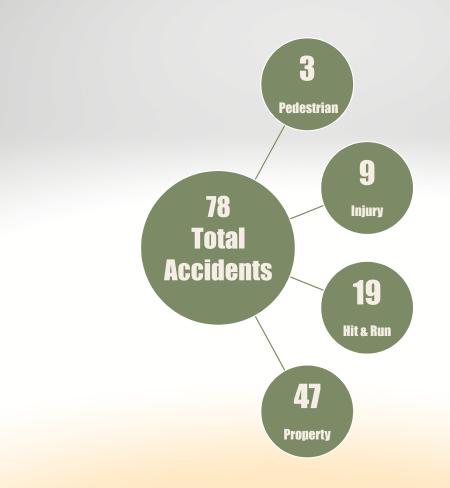

## 4. PUBLIC WORKS

A. Public Works Monthly Reports (Enc.)

Presented by: PW Director Zuroff

- 5. PUBLIC SAFETY FIRE
- 6. PUBLIC SAFETY POLICE
  - A. Monthly Police Report (Enc.)

Presented by: Police Chief Cianni