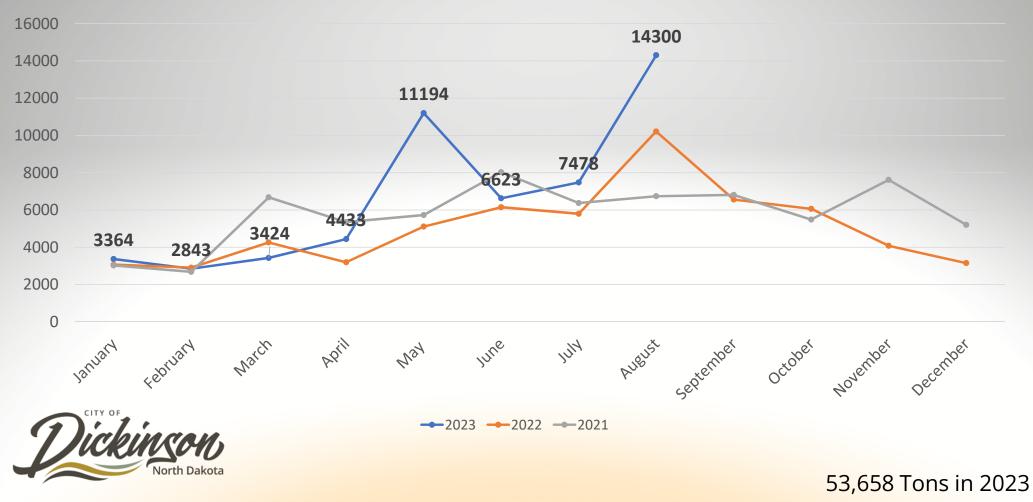

## 4. PUBLIC WORKS

A. Public Works Monthly Reports (Enc.)

Presented by: PW Director Zuroff

- 5. PUBLIC SAFETY FIRE
- 6. PUBLIC SAFETY POLICE
  - A. Monthly Police Report (Enc.)

Presented by: Police Chief Cianni