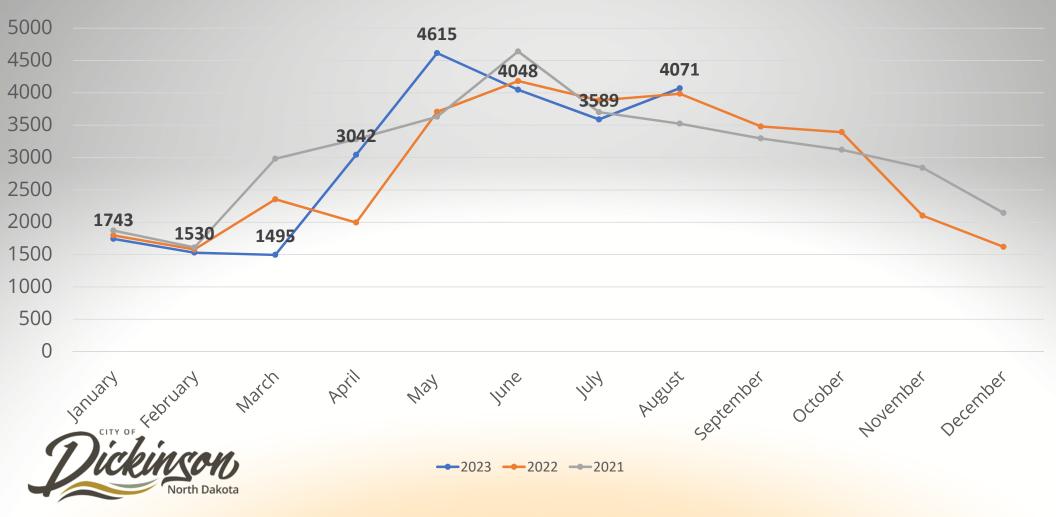

## 4. PUBLIC WORKS

A. Public Works Monthly Reports (Enc.)

Presented by: PW Director Zuroff

- 5. PUBLIC SAFETY FIRE
- 6. PUBLIC SAFETY POLICE
  - A. Monthly Police Report (Enc.)

Presented by: Police Chief Cianni