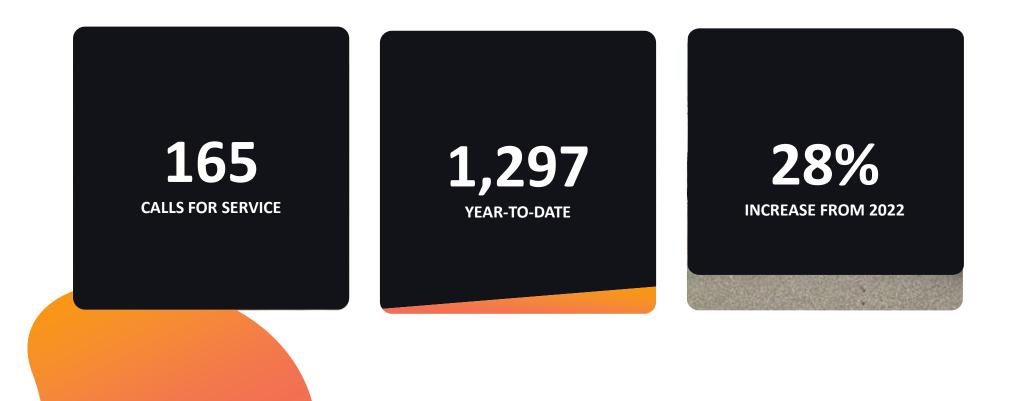

#### **Monthly Fire Department Report:**

Fire Chief Jeremy Presnell updates the commission on the August Fire Department report. Chief Presnell states there were 170 calls for service. Most call types were EMS calls at 75%. He states smaller vehicles are responding to EMS calls. Their role is to have only one vehicle on the road at a time. The south station is the busiest station. The response times are still amazing times out of Station 1. Station 2 took a hit on their response times due to the construction. There were 682 hours of company training, 77 hours of officer training, spent a lot of time out of the training grounds with live fire, etc. These trainings are required of the Fire Department. The Fire Department did 148 routine inspections for the month.