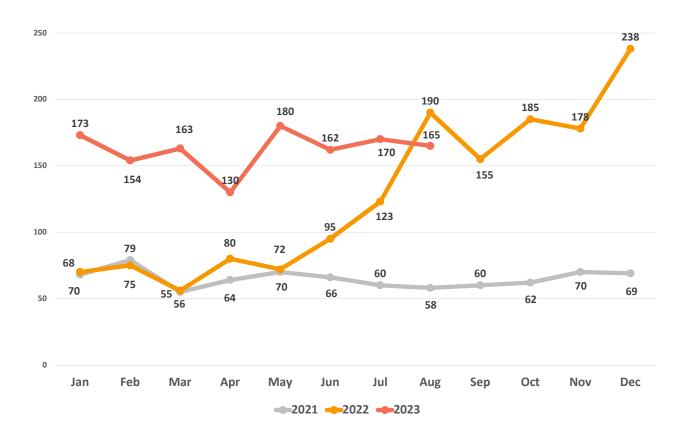

#### **Monthly Fire Department Report:**

Fire Chief Jeremy Presnell updates the commission on the August Fire Department report. Chief Presnell states there were 170 calls for service. Most call types were EMS calls at 75%. He states smaller vehicles are responding to EMS calls. Their role is to have only one vehicle on the road at a time. The south station is the busiest station. The response times are still amazing times out of Station 1. Station 2 took a hit on their response times due to the construction. There were 682 hours of company training, 77 hours of officer training, spent a lot of time out of the training grounds with live fire, etc. These trainings are required of the Fire Department. The Fire Department did 148 routine inspections for the month.