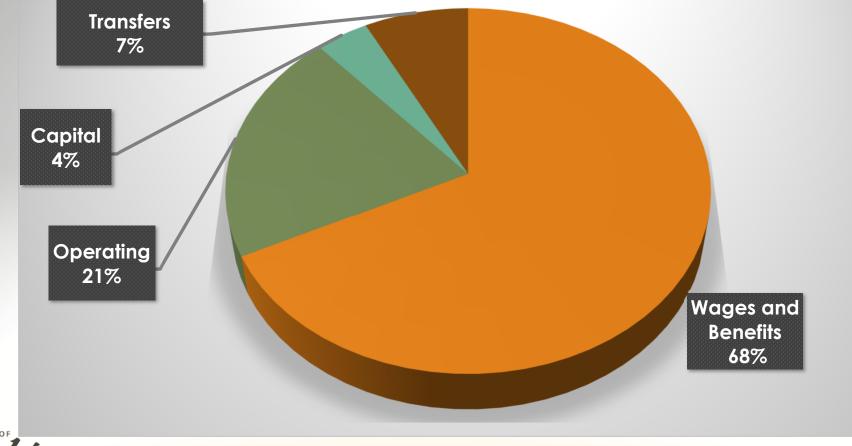

### C. Public Hearing - 2024 Proposed Budget

Deputy City Administrator Linda Carlson presents the 2024 proposed budget for the City of Dickinson. She reviews the budget to include the capital requests, projects, subsidies, wages, staff requests. Ms. Carlson asks for approval of the first reading.

President Scott Decker states he wishes the room would have stayed but the city gets nothing but complaints about property tax and no one ever stays for the budget hearing. President Decker has been on the Commission for 9 years. There have been only two people who have attended the public hearing for the budget and these two people were worried their subsidy was going to decrease. He states the city has worked hard every year and not asked for a dollar more in taxes. The city has been at \$5.7 million dollars for 9 years. They city is very responsible for the dollars. President Decker state the City Commission is working very hard and trying to find funds to keep the city running. President Decker appreciates the staff and all their hard work