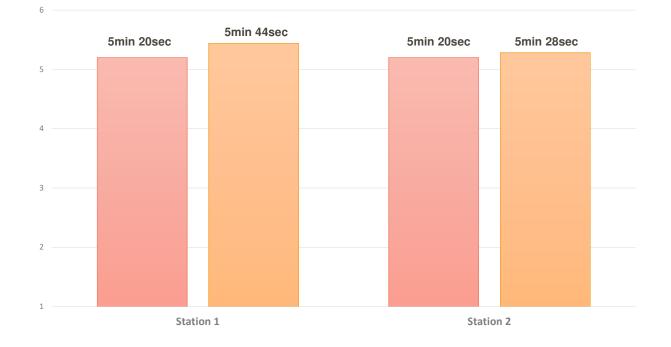

#### **Monthly Fire Department Report:**

Fire Chief Jeremy Presnell updates the commission on the August Fire Department report. Chief Presnell states there were 170 calls for service. Most call types were EMS calls at 75%. He states smaller vehicles are responding to EMS calls. Their role is to have only one vehicle on the road at a time. The south station is the busiest station. The response times are still amazing times out of Station 1. Station 2 took a hit on their response times due to the construction. There were 682 hours of company training, 77 hours of officer training, spent a lot of time out of the training grounds with live fire, etc. These trainings are required of the Fire Department. The Fire Department did 148 routine inspections for the month.