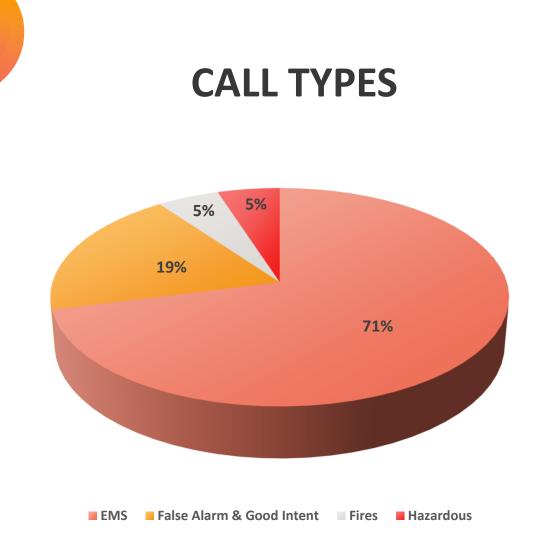

#### **Monthly Fire Department Report:**

Fire Chief Jeremy Presnell updates the commission on the August Fire Department report. Chief Presnell states there were 170 calls for service. Most call types were EMS calls at 75%. He states smaller vehicles are responding to EMS calls. Their role is to have only one vehicle on the road at a time. The south station is the busiest station. The response times are still amazing times out of Station 1. Station 2 took a hit on their response times due to the construction. There were 682 hours of company training, 77 hours of officer training, spent a lot of time out of the training grounds with live fire, etc. These trainings are required of the Fire Department. The Fire Department did 148 routine inspections for the month.