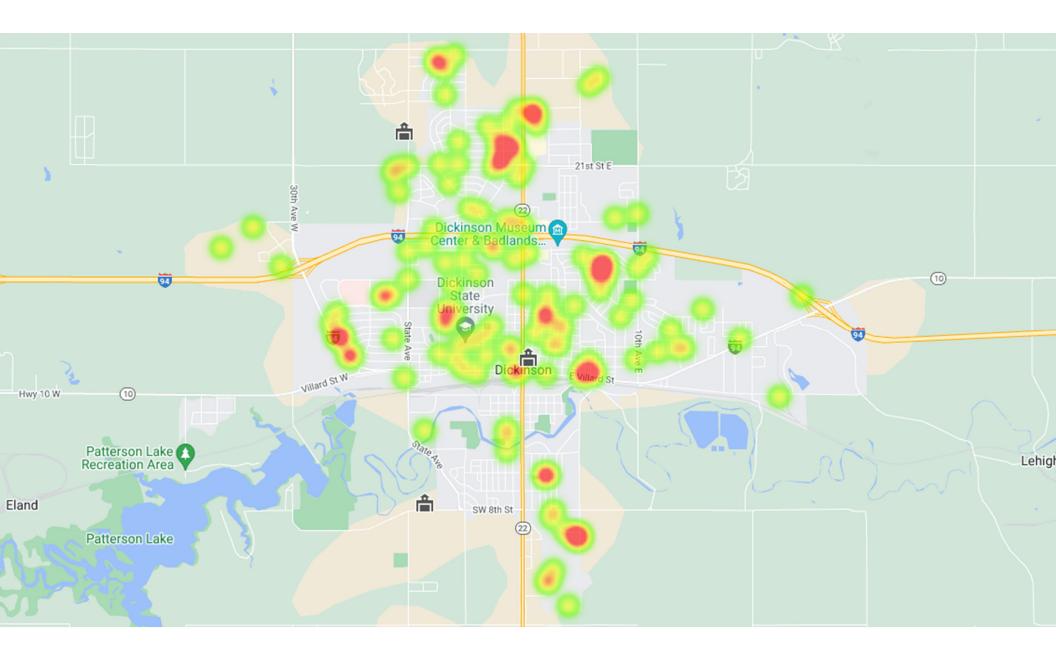

#### **Monthly Fire Department Report:**

Fire Chief Jeremy Presnell updates the commission on the August Fire Department report. Chief Presnell states there were 170 calls for service. Most call types were EMS calls at 75%. He states smaller vehicles are responding to EMS calls. Their role is to have only one vehicle on the road at a time. The south station is the busiest station. The response times are still amazing times out of Station 1. Station 2 took a hit on their response times due to the construction. There were 682 hours of company training, 77 hours of officer training, spent a lot of time out of the training grounds with live fire, etc. These trainings are required of the Fire Department. The Fire Department did 148 routine inspections for the month.