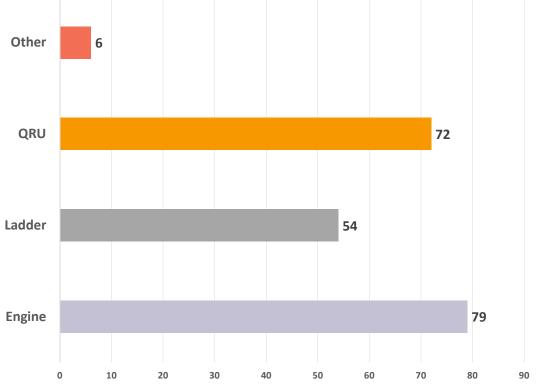

#### **Monthly Fire Department Report:**

Fire Chief Jeremy Presnell updates the commission on the August Fire Department report. Chief Presnell states there were 170 calls for service. Most call types were EMS calls at 75%. He states smaller vehicles are responding to EMS calls. Their role is to have only one vehicle on the road at a time. The south station is the busiest station. The response times are still amazing times out of Station 1. Station 2 took a hit on their response times due to the construction. There were 682 hours of company training, 77 hours of officer training, spent a lot of time out of the training grounds with live fire, etc. These trainings are required of the Fire Department. The Fire Department did 148 routine inspections for the month.