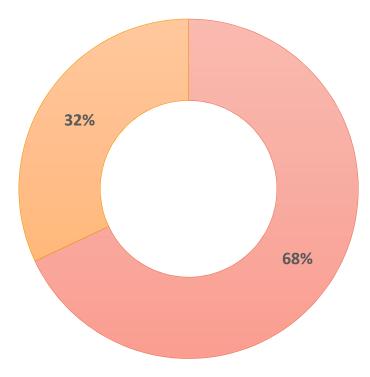

#### **Monthly Fire Department Report:**

Fire Chief Jeremy Presnell updates the commission on the August Fire Department report. Chief Presnell states there were 170 calls for service. Most call types were EMS calls at 75%. He states smaller vehicles are responding to EMS calls. Their role is to have only one vehicle on the road at a time. The south station is the busiest station. The response times are still amazing times out of Station 1. Station 2 took a hit on their response times due to the construction. There were 682 hours of company training, 77 hours of officer training, spent a lot of time out of the training grounds with live fire, etc. These trainings are required of the Fire Department. The Fire Department did 148 routine inspections for the month.