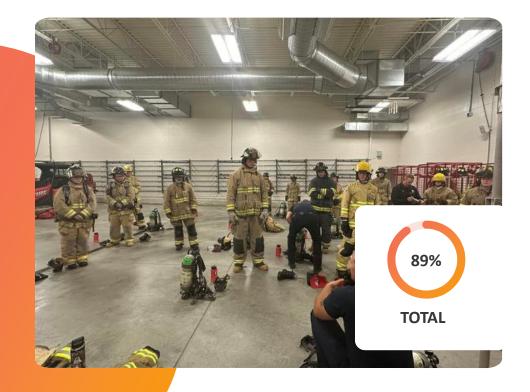

#### **Monthly Fire Department Report:**

Fire Chief Jeremy Presnell updates the commission on the August Fire Department report. Chief Presnell states there were 170 calls for service. Most call types were EMS calls at 75%. He states smaller vehicles are responding to EMS calls. Their role is to have only one vehicle on the road at a time. The south station is the busiest station. The response times are still amazing times out of Station 1. Station 2 took a hit on their response times due to the construction. There were 682 hours of company training, 77 hours of officer training, spent a lot of time out of the training grounds with live fire, etc. These trainings are required of the Fire Department. The Fire Department did 148 routine inspections for the month.