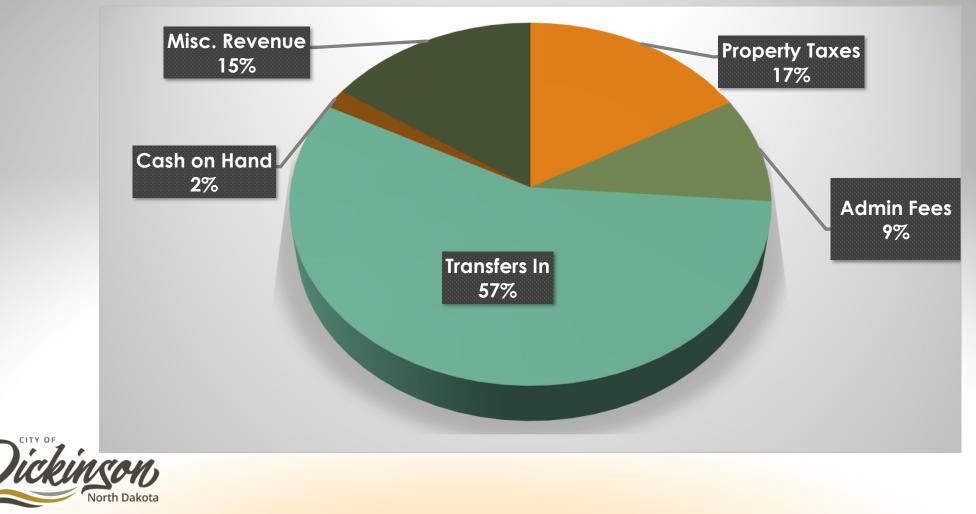

### C. Public Hearing - 2024 Proposed Budget

Deputy City Administrator Linda Carlson presents the 2024 proposed budget for the City of Dickinson. She reviews the budget to include the capital requests, projects, subsidies, wages, staff requests. Ms. Carlson asks for approval of the first reading.

President Scott Decker states he wishes the room would have stayed but the city gets nothing but complaints about property tax and no one ever stays for the budget hearing. President Decker has been on the Commission for 9 years. There have been only two people who have attended the public hearing for the budget and these two people were worried their subsidy was going to decrease. He states the city has worked hard every year and not asked for a dollar more in taxes. The city has been at \$5.7 million dollars for 9 years. They city is very responsible for the dollars. President Decker state the City Commission is working very hard and trying to find funds to keep the city running. President Decker appreciates the staff and all their hard work