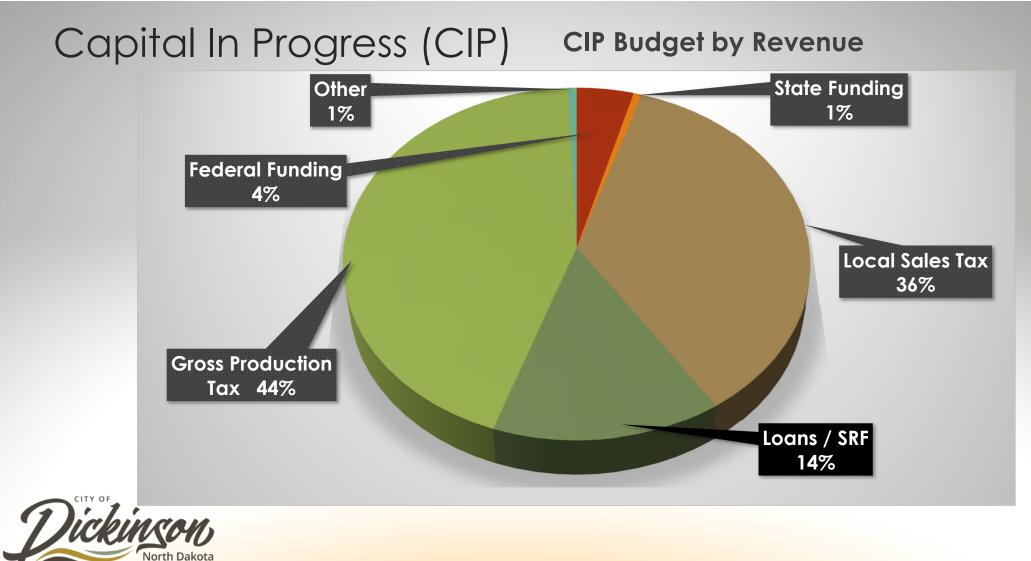

|              |                          |
| NON-GENERAL FUND    |              |                          |
| Cemetery            | \$149,00     | 0                        |
| Library             |              | \$300,000                |
| Fleet               | \$170,00     | 0                        |
|                     |              |                          |
| ENTERPRISE FUNDS    |              |                          |
| Water               | \$419,00     | D                        |
| Sewer               | \$319,00     | D                        |
| Storm Water         | \$131,67     | 0                        |
| Waste Water Plant   | \$109,00     | 0                        |
| Solid Waste         | \$367,67     | <mark>0 \$185,000</mark> |



Section 3. Item F.



#### **Subsidies**

| S                                |             | 2022               | 2023        | 2024              |                 |
|----------------------------------|-------------|--------------------|-------------|-------------------|-----------------|
|                                  |             |                    |             |                   | Funding Source  |
| Domestic Violence Shelter        |             | \$25 <i>,</i> 000  | \$27,500    | \$27,500          | 1% Sales Tax    |
| Stark Development                |             | \$750 <i>,</i> 000 | \$600,000   | \$750,000         | 1% Sales Tax    |
| Stark Devl. City                 | Match Grant |                    | \$150,000   | \$150,000         | 1% Sales Tax    |
| Public Transit / Eldercare