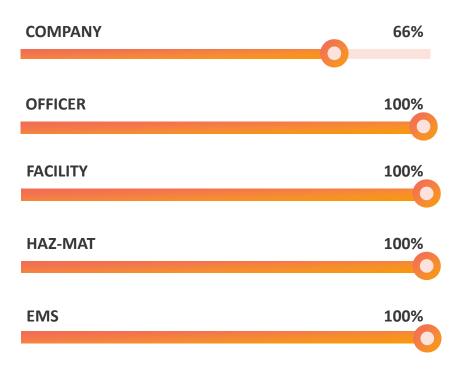

#### **Monthly Fire Department Report:**

Fire Chief Jeremy Presnell updates the commission on the August Fire Department report. Chief Presnell states there were 170 calls for service. Most call types were EMS calls at 75%. He states smaller vehicles are responding to EMS calls. Their role is to have only one vehicle on the road at a time. The south station is the busiest station. The response times are still amazing times out of Station 1. Station 2 took a hit on their response times due to the construction. There were 682 hours of company training, 77 hours of officer training, spent a lot of time out of the training grounds with live fire, etc. These trainings are required of the Fire Department. The Fire Department did 148 routine inspections for the month.