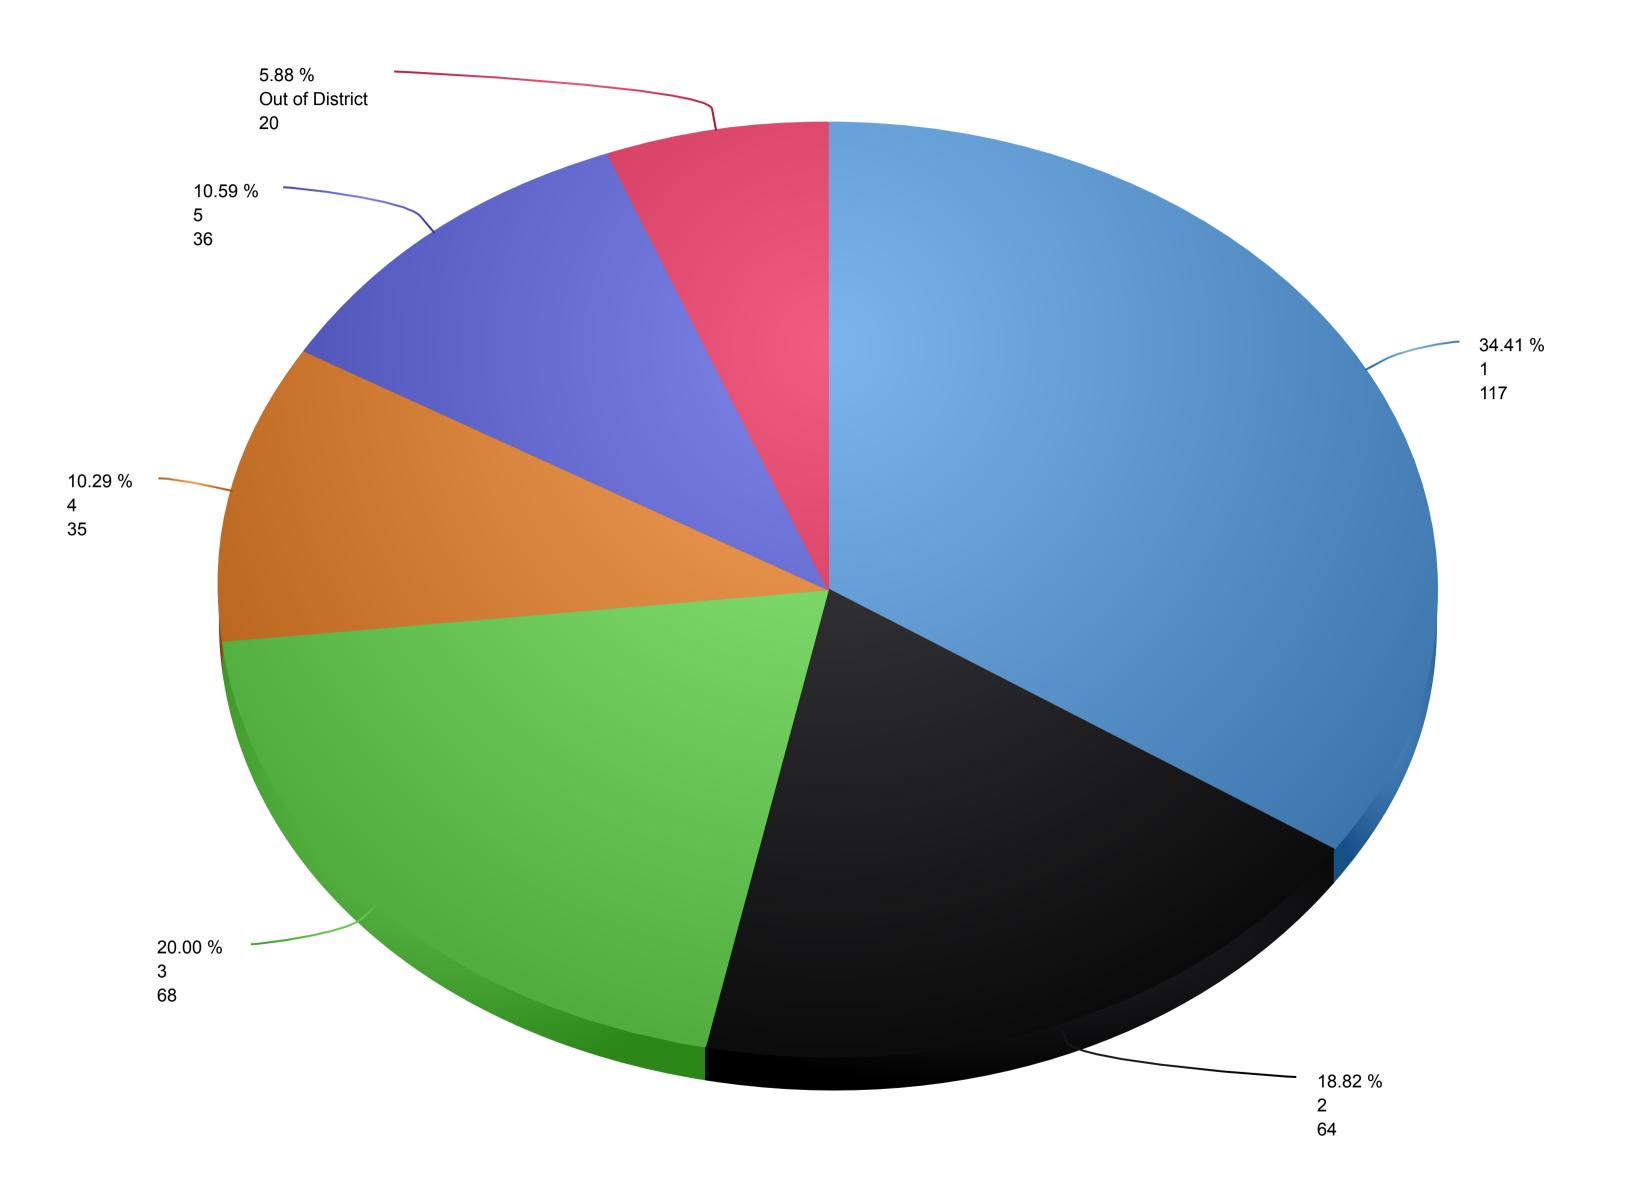

| 0         |
| 411 Gasoline or other flammable liquid spill          | 1         | 0         |
| 114 Chimney or flue fire, confined to chimney or flue | 1         | 0         |
| 131 Passenger vehicle fire                            | 1         | 0         |
| 132 Road freight or transport vehicle fire            | 1         | 0         |
| 142 Brush or brush-and-grass mixture fire             | 1         | 0         |
| 300 Rescue, EMS incident, other                       | 1         | 0         |
| 323 Motor vehicle/pedestrian accident (MV Ped)        | 1         | 0         |

|       | Incidents | Exposures |
|-------|-----------|-----------|
| Total | 340       | 0         |





# Incidents by Months 01/01/2023-01/31/2024





# **Incidents by Stations** 01/01/2024-01/31/2024





# Incidents by District 01/01/2024-01/31/2024

Total of **District:** 340

City of Dalton Fire Department Department Average Response Time (Alarm-> First Unit Arrival)



# Alarm-> First Unit Arrival) 01/01/2024-01/31/2024

# **Department Average Turnout Time (Alarm-> First En Route)**



# (Alarm-> First En Route) 01/01/2024-01/31/2024

City of Dalton Fin Department Average Travel Time (First En Route -> First Unit Arrival)



# oute -> First Unit Arrival) 01/01/2024-01/31/2024



# Average Response Time by Station 01/01/2024-01/31/2024





# **Dalton Fire Department**

404 School Street, Dalton, GA 30720 Phone: 706-278-7363

### Staff Hours by Incident Type Report Period: 01/01/24 - 01/31/24 23:59:59

| Incident Type                                          | Hours  |
|---------------