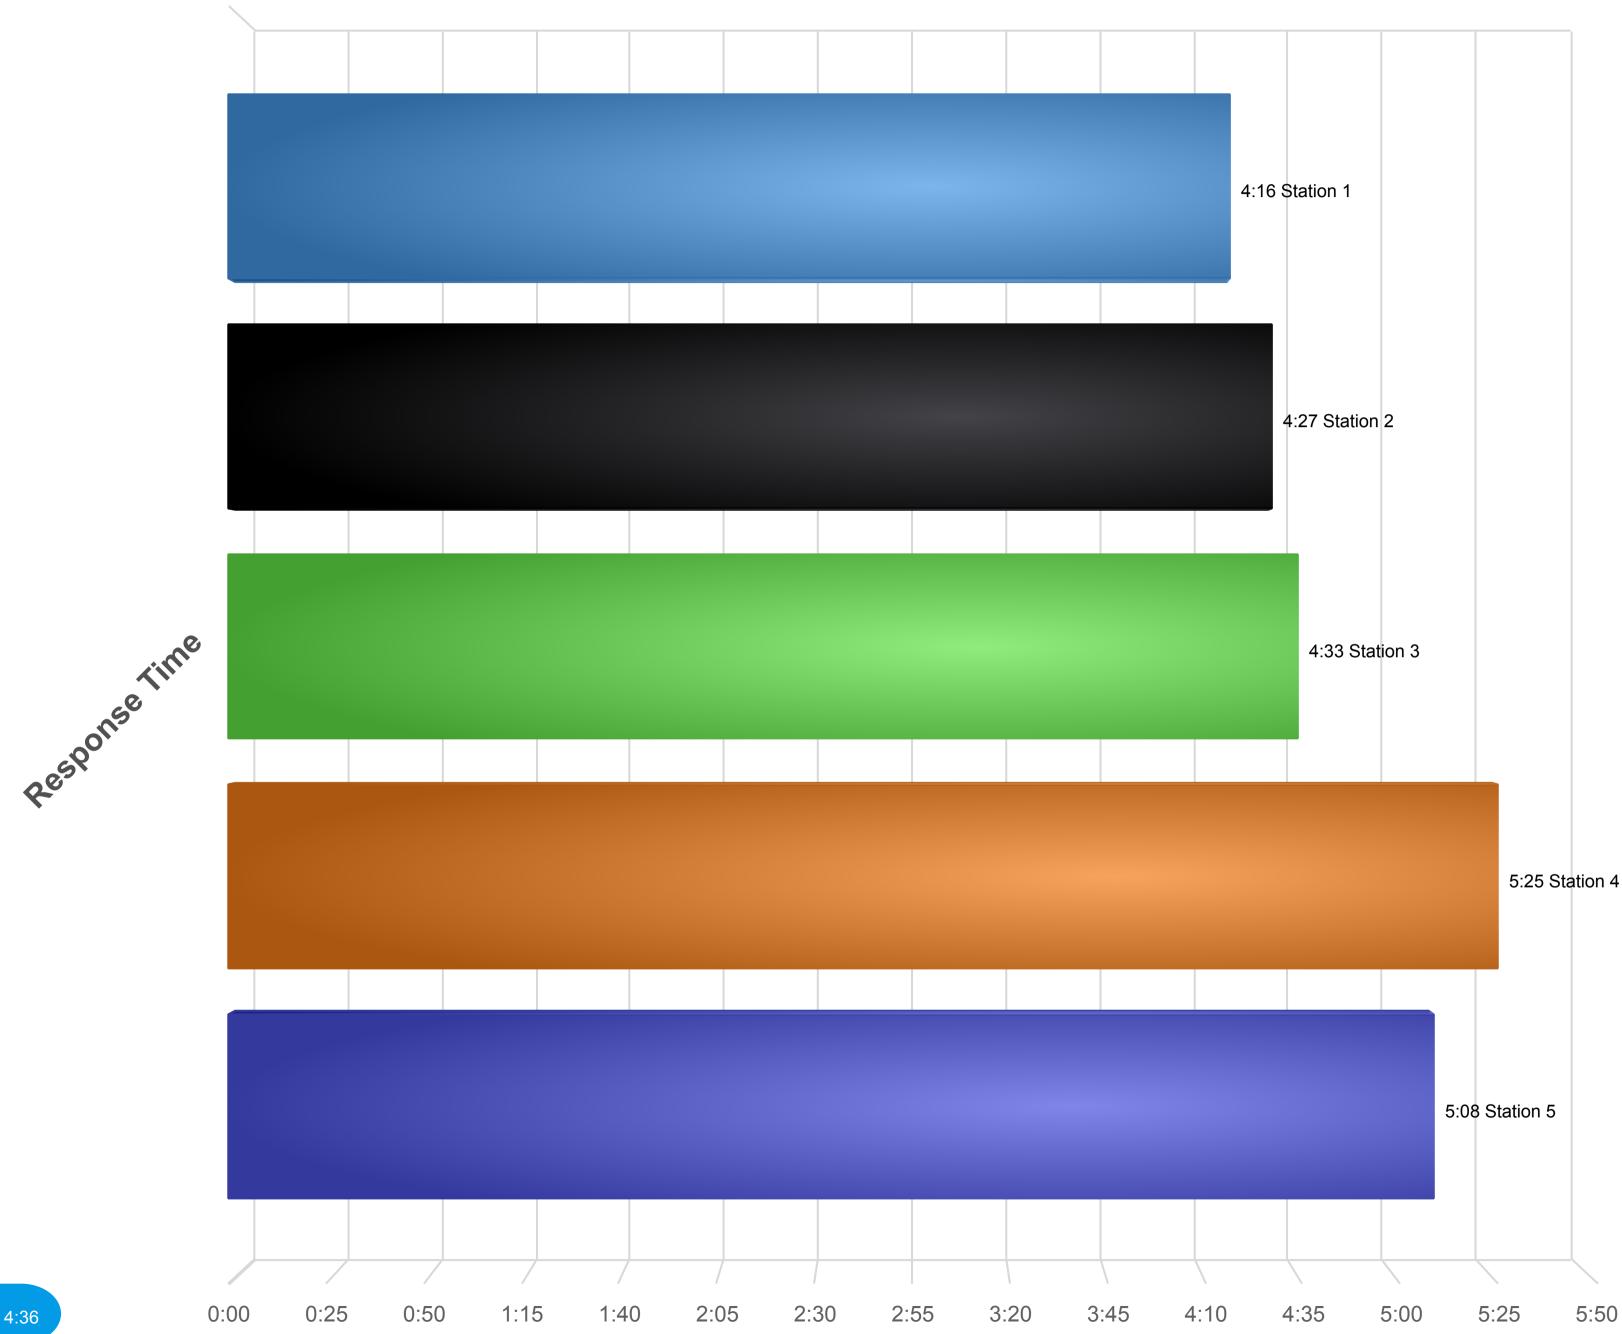

(MV Ped)        | 1         | 0         |

|       | Incidents | Exposures |
|-------|-----------|-----------|
| Total | 340       | 0         |





# Incidents by Months 01/01/2023-01/31/2024





# **Incidents by Stations** 01/01/2024-01/31/2024





# Incidents by District 01/01/2024-01/31/2024

Total of **District:** 340

City of Dalton Fire Department Department Average Response Time (Alarm-> First Unit Arrival)



# Alarm-> First Unit Arrival) 01/01/2024-01/31/2024

# **Department Average Turnout Time (Alarm-> First En Route)**



# (Alarm-> First En Route) 01/01/2024-01/31/2024

City of Dalton Fin Department Average Travel Time (First En Route -> First Unit Arrival)



# oute -> First Unit Arrival) 01/01/2024-01/31/2024



# Average Response Time by Station 01/01/2024-01/31/2024





# **Dalton Fire Department**

404 School Street, Dalton, GA 30720 Phone: 706-278-7363

### Staff Hours by Incident Type Report Period: 01/01/24 - 01/31/24 23:59:59

| Incident Type                                          | Hours  |
|--------------------------------------------------------|--------|
| 311 Medical assist, assist EMS crew                    | 148.71 |
| 111 Building fire                                      | 128.04 |
| 731 Sprinkler activation due to malfunction            | 102.40 |
| 322 Motor vehicle accident with injuries               | 54.43  |
| 324 Motor vehicle accident with no injuries.           | 37.90  |
| 745 Alarm system activation, no fire - unintentional   | 32.41  |
| 743 Smoke detector activation, no fire - unintentional | 28.48  |
| 114 Chimney or fl