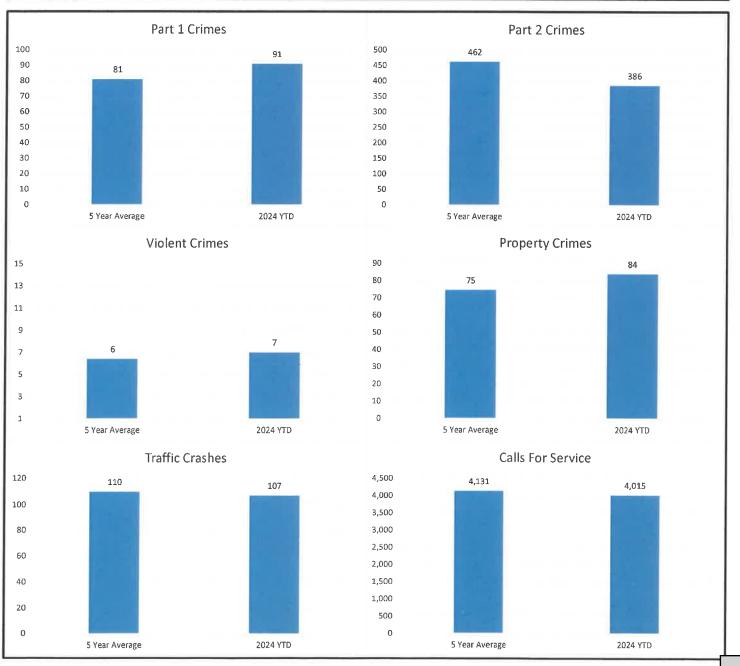

# General

The following statistics compare 2024 year-to-date statistics with the previous five years. Part 1 crimes are approximately 12.35% higher than the five-year average. Part 2 crimes are approximately 16.4% lower than the five-year average. Property crimes show an increase of approximately 12.6% from the five-year average. Violent crimes show an increase of one violent crime above the average. Traffic crashes are approximately 2.6% lower than the five-year average. Calls for service show a decrease of approximately 2.8% during the same time.

# Analysis

In the year to date 2024 there have been 91 Part 1 crimes reported, compared to 84 in 2023. Traffic crashes have decreased approximately 18.3% from 2023. Calls for service have decreased by approximately 19.0% from 2023.

There have been 7 violent crimes reported 2024 YTD compared to 3 reported violent crimes 2023 YTD. Robberies and aggravated assaults rose slightly from 2023 numbers. Year to date property crimes have shown an increase of approximately 3.7% when compared to 2023 YTD statistics.

Based on the statistics from the previous five years, property crime numbers are approximately 12.6% higher than the average of 75. Violent crime numbers are approximately 9.4% higher than the five-year average of 6.