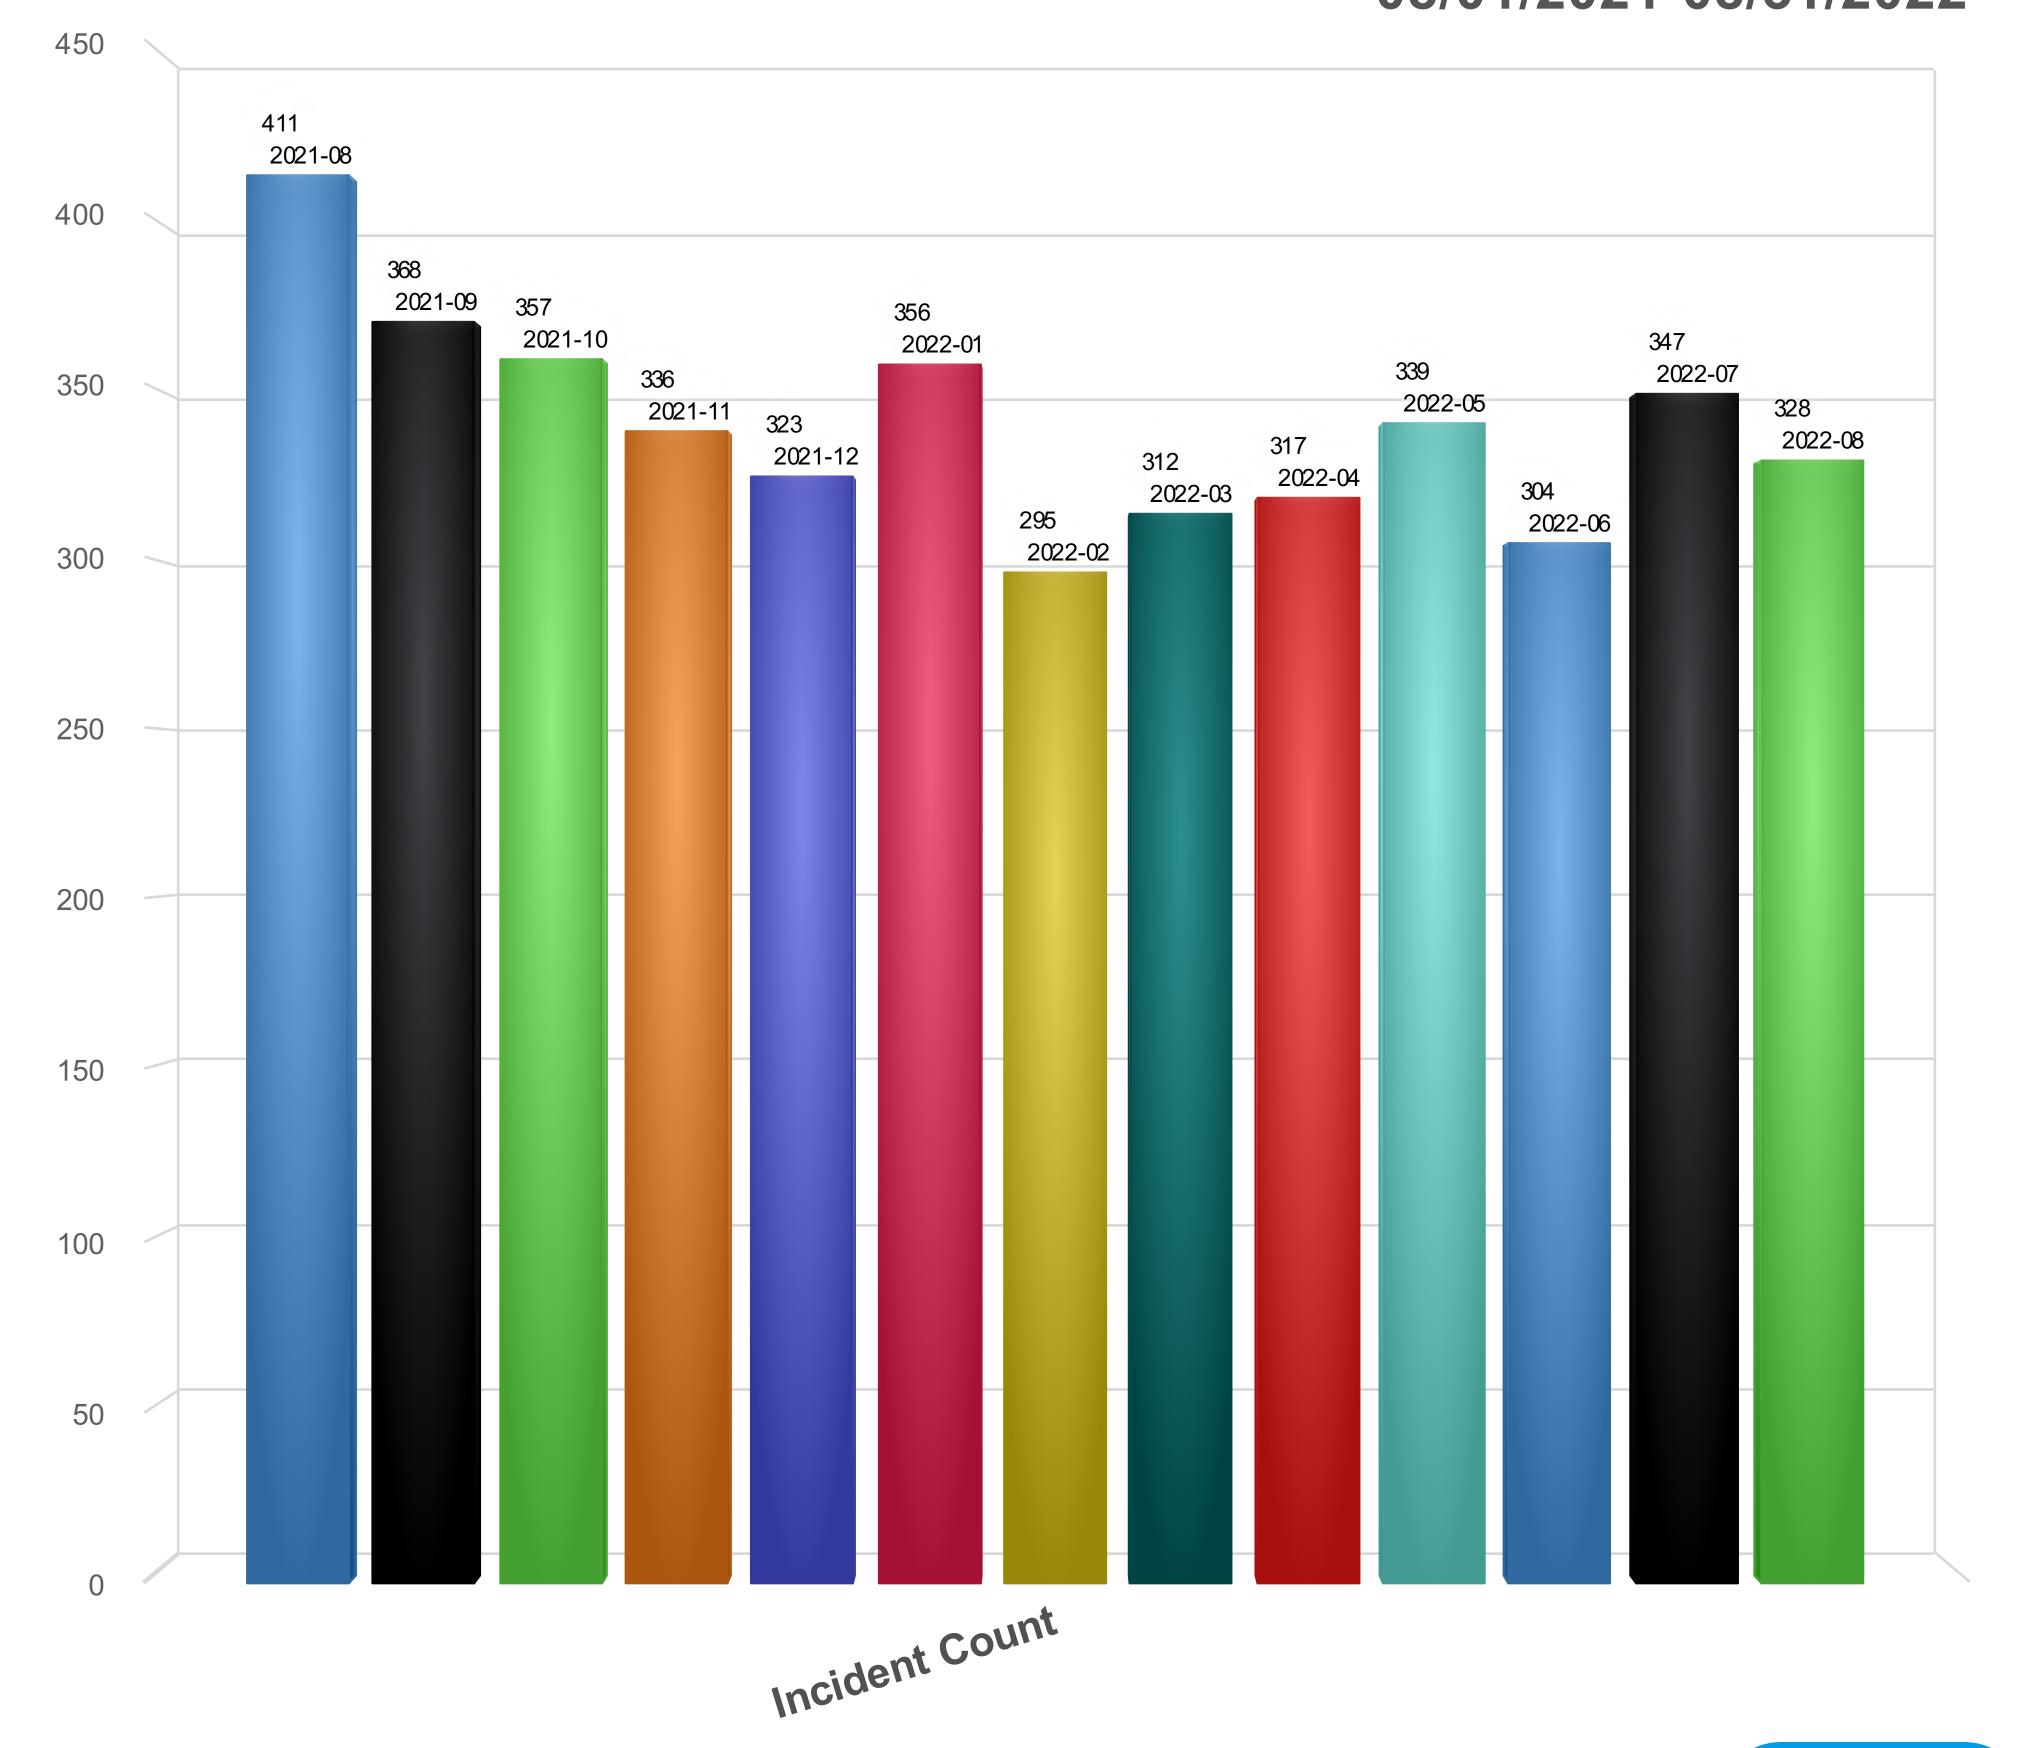

## Monthly Statistical Report – July 2022

Fire Chief Todd Pangle presented the July 2022 Statistical Report to the Commission. Chief Pangle outlined details of the complete report, which included the Incident Report with 347 Total Responses, a Dollar Value Saved & Loss Analysis of \$49,750.00, NFPA Fire Experience Survey, Incident List by Incident Number, Training Division Monthly Report, Fire Safety Division Monthly Report and the Inspection Summary.