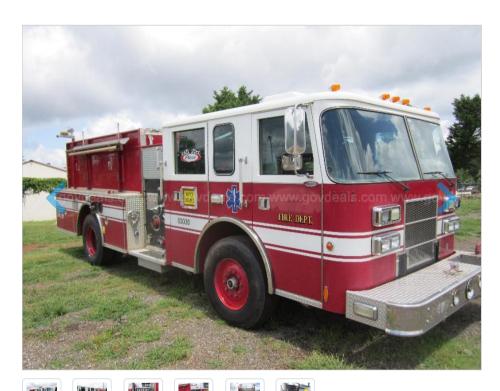

olidays. Payment must be made at Dalton City Hall, 300 W. Waugh st. Dalton, Ga. 30720. For additional payment information, please contact Bernadette Chattam, City Clerk, (706) 529-2490 office – (706) 529-2491 fax or e-mail: bchattam@daltonga.gov . A daily storage fee of \$10.00 may be charged for any item not removed within the 10 business days allowed and stated on the Buyer's Certificate.

Quick Asset Lookup (QAL) #: 966-689 (GD)



Help Desk Hours: Monday - Friday, 8 am - 7 pm ET.

<u>Contact us</u> with any questions, comments or concerns.

Copyright © 2022, GovDeals, Inc. All Rights Reserved. <u>Site Map</u>





All Surplus
Surplus Auctions

Golndustry DoveBid
Equipment Auctions

<u>Liquidation.com</u> Retail Supply Chain Machinio Heavy Equipment



Search Auctions

Advanced Search



# 2000 Pierce Tilt Cab

#### **Auction Closed**

High Bidder: **e\*\*\*\*\*\*\*\*\*o** 

 Sold Amount:
 \$5,500.00

 Buyer's Premium (12.50%):
 \$687.50

 Total Price:
 \$6,187.50

<u>View Bid History</u> <u>Terms and Conditions</u> 750 visitors

| Moro | Photos | 0 |
|------|--------|---|
| More | Photos |   |

| Year     | Make/Brand     | Model    | VIN/Serial        | Miles                        |  |
|----------|----------------|----------|-------------------|------------------------------|--|
| 2000     | Pierce         | Tilt Cab | 4P1CT02U3YA000253 | 135,500 (Accurate?: Unknown) |  |
| Conditio | n              |          | Category          | Inventory ID                 |  |
| Used/Se  | ee Description |          | Fire Trucks       | 5986                         |  |

2000 Pie