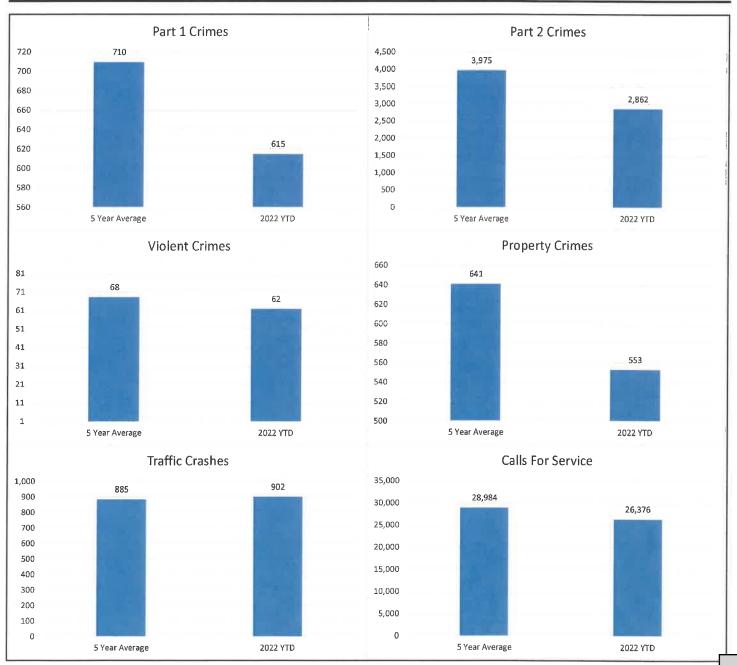

## General

The following statistics compare 2022 year-to-date statistics with the previous five years. Part 1 crimes are approximately 13.4% lower than the five-year statistics. Part 2 crimes have decreased by approximately 28.0% during the same time. Property crimes show a decrease of approximately 13.8% from the five-year average. Violent crimes have decreased by approximately 9.4% from the five-year average. Traffic crashes are approximately 1.9% higher than the five-year average. Calls for service show a decrease of approximately 9.0% during the same time.

DALTON POLICE DEPARTMENT CRIME DASHBOARD YTD 2018-2022

August 2022

|                              | 2018   | 2019   | 2020   | 2021   | 2022   | TREND                                  |
|------------------------------|--------|--------|--------|--------|--------|----------------------------------------|
| Part I Crimes YTD            | 791    | 731    | 599    | 599    | 615    |                                        |
| Homicides                    | 0      | 1      | 0      | 1      | 1      |                                        |
| Rape                         | 5      | 14     | 5      | 11     | 8      |                                        |
| Robbery                      | 23     | 2      | 13     | 3      | 13     | \\\\\\\\\\\\\\\\\\\\\\\\\\\\\\\\\\\\\\ |
| Aggravated Assault           | 34     | 47     | 42     | 57     | 40     |                                        |
| Violent Crime Totals         | 62     | 64     | 60     | 72     | 62     |                                        |
| Burglary                     | 99     | 72     | 61     | 63     | 52     |                                        |
| Larceny-Theft                | 574    | 561    | 429    | 387    | 448    |                                        |
| Motor Vehicle Theft          | 53     | 34     | 48     | 76     | 48     |                                        |
| Arson                        | 3      | 0      | 1      | 1      | 5      |                                        |
| <b>Property Crime Totals</b> | 729    | 667    | 539    | 527    | 553    |                                        |
| Violent Crime Clearance      | 60%    | 75%    | 63%    | 65%    | 63%    |                                        |
| Property Crime Clearance     | 30%    | 45%    | 30%    | 42%    | 48%    |                                        |
| Part I Arrests               | 233    | 282    | 179    | 181    | 216    |                                        |
| Citations                    | 9,458  | 8,761  | 8,015  | 6,914  | 8,156  | \                                      |
| Calls for Service            | 28,312 | 29,544 | 32,934 | 27,136 | 26,376 |                                        |
| Traffic Crashes              | 901    | 929    | 741    | 919    | 902    |                                        |

## **Analysis**

In the year to date 2022 there have been 615 Part 1 crimes reported, compared to 599 in 2021. Traffic crashes have decreased approximately 1.8% from 2021. Calls for service have decreased by approximately 2.8% from 2021.

There have been 62 violent crimes reported 2022 YTD compared to 72 reported violent crimes 2021 YTD. There have been 40 aggravated assaults reported in 2022 compared to 57 in 2021. Year to date property crimes have shown an increase of approximately 4.9% when compared to 2021 YTD statistics.

Based on the statistics from the previous five years, property crime numbers are lower than the average of 641. Violent crime numbers are slightly lower than the five-year average of 68.