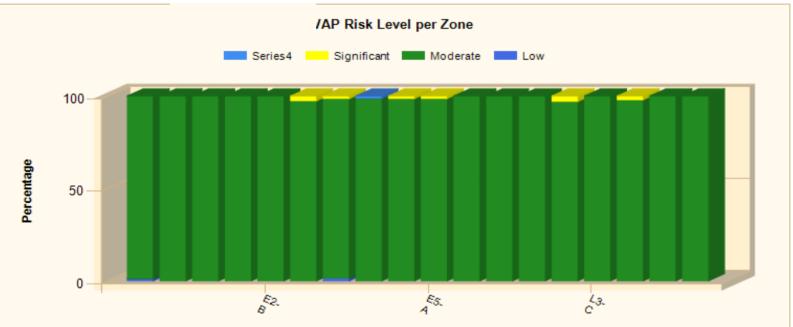

Gordon County Fire Rescue.

4 members of the department's Special Operations Team attended Swiftwater Rescue Technician – Levels 1 & 2 at the U.S. National Whitewater Center in Charlotte, North Carolina.

2 of the department's fire investigators attended Georgia Fire Investigator's Association Spring Seminar in Helen, Georgia.

1 of the department's paramedics completed Level 1 EMS Instructor training delivered by the National Association of Emergency Medical Service Educators.

Dalton, GA

This report was generated on 5/3/2021 2:51:58 PM

March 18th was the start date for (OVAP)
Occupancy Vulnerability Assessment Profile
data entry. Data entry is a Prevention and
Suppression joint effort with a projected end
date of July 19, 2021.



lazard Statistics for Zone Occupancy Zone: All Zones



| Risk Level                    | OVAP Score    | Number Occupancies | Percent |
|-------------------------------|---------------|--------------------|---------|
| ONE : E1-A - Engine 1 A Shift |               |                    |         |
| Moderate                      | 39.99 - 15.00 | 83                 | 8.15%   |
| Low                           | 14.99 - 00.01 | 1                  | 0.10%   |
| ONE : E1-B - Engine 1 B Shift |               |                    |         |
| Moderate                      | 39.99 - 15.00 | 98                 | 9.62%   |
| ONE : E1-C - Engine 1 C Shift |               |                    |         |
| Moderate                      | 39.99 - 15.00 | 67                 | 6.58%   |
| ONE : E2-A - Engine 2 A Shift |               |