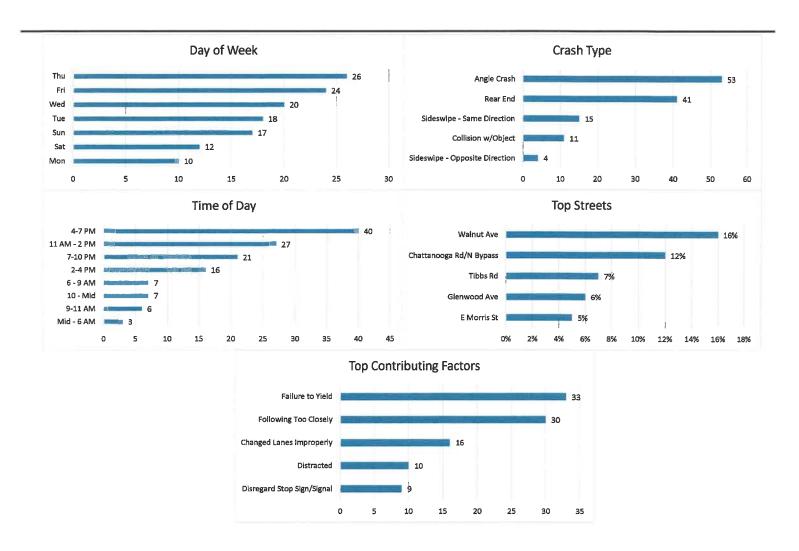

# **April 2021 Crash Statistics**

In April 2021 there were 127 non-private property crashes reported. Injury crashes and total injuries increased when compared to March 2021. Angle and rear end crashes were the most prevalent during April 2021. Failure to yield was the leading contributing factor in injury crashes, while following too closely was the leading factor in non-injury crashes. Walnut Ave had the highest number of crashes, while Chattanooga Rd had the highest number of injuries.

# 127 Crashes Reported in April 2021

- There were 17 more crashes than in March 2021.
  - 23 crashes reported in which injuries occurred.
  - o That is one injury crash for every 5.5 crashes reported.
  - Multiple injuries were reported in 6 crashes.
- Total Injuries Reported
  - 31 injuries were reported.
  - o 1 serious injury was reported.
  - 0 fatalities were reported.

# Top 5 Streets

- Walnut Ave
  - o 21 Total Crashes
  - o 15.5 % of Total Crashes
  - o 9.7 % of Injuries Reported (3 Injuries Reported on the Roadway)
- Chattanooga Rd/N Bypass
  - o 15 Total Crashes
  - o 11.8 % of Total Crashes
  - o 19.4 % of Injuries Reported (6 Injuries Reported on this Roadway)
- Tibbs Rd
  - 9 Total Crashes
  - o 7.1 % of Total Crashes
  - o 6.5 % of Injuries Reported (2 Injuries Reported on this Roadway)
- Glenwood Ave
  - o 8 Total Crashes
  - o 6.3 % of Total Crashes
  - o 12.9 % of Injuries Reported (4 Injuries Reported on the Roadway)
- E Morris St
  - o 8 Total Crashes
  - o 6.3 % of Total Crashes
  - o 12.9 % of Injuries Reported (4 Injuries Reported on the Roadway)

# Crashes by Type

- Angle 53 / 41.73%
- Rear End 41/32.28%
- Sideswipe Same Direction 15 / 11.81%
- Collision with an Object 11 / 8.66%
- Sideswipe Opposite Direction 4/3.15%

# Days of the Week

- 10 crashes occurred on Mondays
- 18 crashes occurred on Tuesdays
- 20 crashes occurred on Wednesdays
- 26 crashes occurred on Thursdays
- 24 crashes occurred on Fridays
- 12 crashes occurred on Saturdays
- 17 crashes occurred on Sundays

# Time of Day

- 0000-0559 3
- 0600-0859 7
- 0900-1059 6
- 1100-1359 27
- 1400-1559 16
- 1600-1859 40
- 1900-2159 21
- 2200-2359 7

# **Top Contributing Factors**

- Failure to Yield: 33 (25.98 % of all crashes)
- Following Too Closely: 30 (23.62 % of all crashes)
- Changed Lanes Improperly: 16 (12.60 % of all crashes)
- Distracted: 10 (7.87 % of all crashes)
- Changed Lanes Improperly: 9 (7.09 % of all crashes)