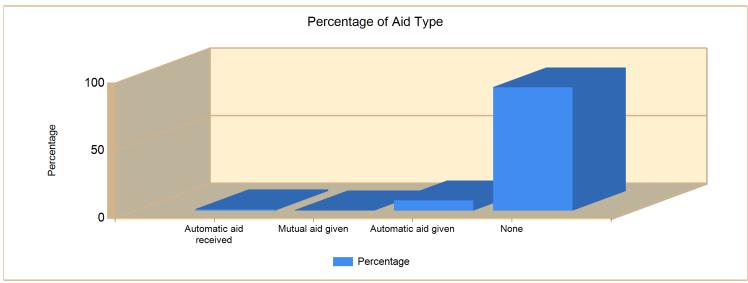

181 | 154 | 295 | 281 | 306 |

7

Dalton, GA

This report was generated on 4/15/2021 2:38:47 PM



#### Incidents by Day of the Week for Date Range

Start Incident Type: 100 | End Incident Type: 911 | Start Date: 1/1/2020 | End Date: 12/31/2020



| DAY OF THE WEEK | # INCIDENTS |  |  |
|-----------------|-------------|--|--|
| Sunday          | 409         |  |  |
| Monday          | 507         |  |  |
| Tuesday         | 527         |  |  |
| Wednesday       | 498         |  |  |
| Thursday        | 496         |  |  |
| Friday          | 477         |  |  |
| Saturday        | 444         |  |  |

TOTAL 3358

Dalton, GA

This report was generated on 4/15/2021 2:51:22 PM



### Count of Aid Given and Received for Incidents for Date Range

Start Date: 01/01/2020 | End Date: 12/31/2020



| AID TYPE               | TOTAL | % of TOTAL |
|------------------------|-------|------------|
| Automatic aid received | 32    | 1.0%       |
| Mutual aid given       | 4     | 0.1%       |
| Automatic aid given    | 254   | 7.6%       |
| None                   | 3068  | 91.4%      |

## Prevention Division Year End Report 2020

### Inspections

| Annual Inspections                       | Total:   | 519  |
|------------------------------------------|----------|------|
| Apartment Inspections                    | Total:   | 4    |
| Site Inspections                         | Total:   | 446  |
| Fire Alarm Inspection                    | Total:   | 7    |
| Sprinkler System Inspection              | Total:   | 6    |
| New Kitchen Hood Inspections             | Total:   | 13   |
| Knox