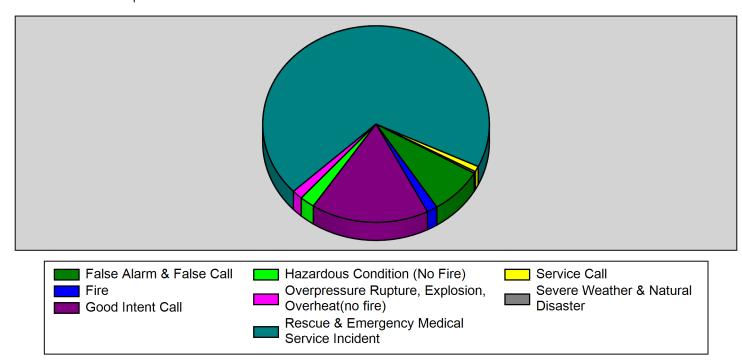

# Monthly Statistical Report – March 2021

Fire Chief Todd Pangle presented the March 2021 Statistical Report to the Commission. Chief Pangle outlined details of the complete report, that included the Incident Report with 297 Total Responses, a Dollar Value Saved & Loss Analysis, NFPA Fire Experience Survey, and Incident List by Incident Number, Training Division Monthly Report, Fire Safety Division Monthly Report, and the Inspection Summary.