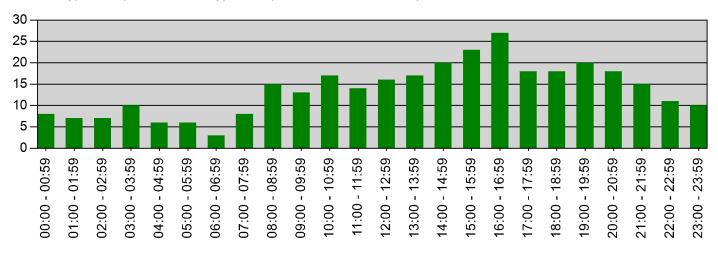

# Time of Day

- 0000-0559 3
- 0600-0859 7
- 0900-1059 6
- 1100-1359 27
- 1400-1559 16
- 1600-1859 40
- 1900-2159 21
- 2200-2359 7