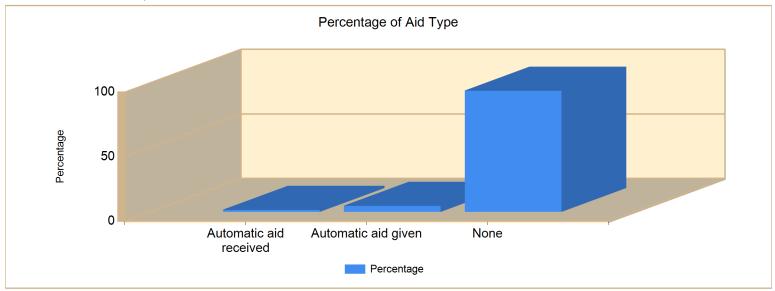

False Alarm & False Call                           | 25  | 25    |
| Fire                                               | 5   | 5     |
| Good Intent Call                                   | 55  | 55    |
| Hazardous Condition (No Fire)                      | 7   | 7     |
| Overpressure Rupture, Explosion, Overheat(no fire) | 5   | 5     |
| Rescue & Emergency Medical Service Incident        | 226 | 226   |
| Service Call                                       | 3   | 3     |
| Severe Weather & Natural Disaster                  | 1   | 1     |
| Total                                              | 327 | 327   |

Dalton, GA

This report was generated on 5/19/2021 8:34:08 AM



#### Count of Aid Given and Received for Incidents for Date Range

Start Date: 04/01/2021 | End Date: 04/30/2021



| AID TYPE               | TOTAL | % of TOTAL |
|------------------------|-------|------------|
| Automatic aid received | 5     | 1.5%       |
| Automatic aid given    | 15    | 4.6%       |
| None                   | 307   | 93.9%      |

Dalton, GA

This report was generated on 5/19/2021 8:38:01 AM



#### Incidents for Zone for Date Range

Zone(s): Out of District - Whitfield county | Start Date: 04/01/2021 | End Date: 04/30/2021

| INCIDENT NUMBER | INCIDENT TYPE                                            | DATE       | LOCATION             | APPARATUS   |
|-----------------|----------------------------------------------------------|------------|----------------------|-------------|
| 2021 - 0852     | 743 - Smoke detector activation, no fire - unintentional | 04/01/2021 | 1506 Prof