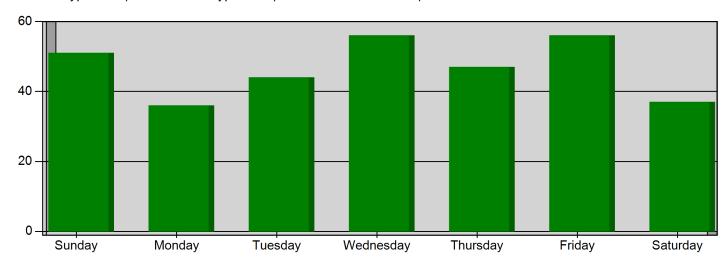

# Days of the Week

- 10 crashes occurred on Mondays
- 18 crashes occurred on Tuesdays
- 20 crashes occurred on Wednesdays
- 26 crashes occurred on Thursdays
- 24 crashes occurred on Fridays
- 12 crashes occurred on Saturdays
- 17 crashes occurred on Sundays