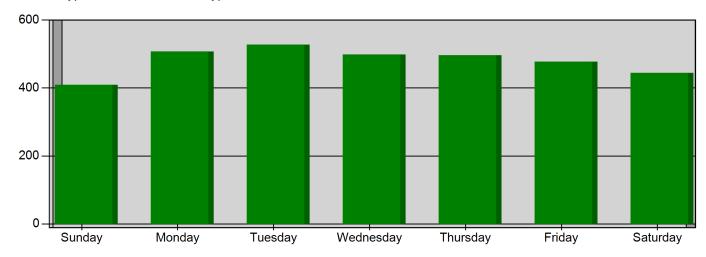

| 4   | 6   | 5   | 9   | 7   | 17  | 11  | 8   |
| Overpressure Rupture, Explosion, Overheat(no fire) | 3   | 1   | 1   |     | 2   |     | 2   | 1   |
| Rescue & Emergency Medical Service Incident        | 207 | 204 | 217 | 85  | 75  | 184 | 170 | 205 |
| Service Call                                       | 8   | 6   | 4   | 15  | 7   | 7   | 7   | 6   |
| Severe Weather & Natural Disaster                  |     | 1   |     | 1   |     |     |     |     |
| Total                                              | 314 | 299 | 307 | 181 | 154 | 295 | 281 | 306 |

7

Dalton, GA

This report was generated on 4/15/2021 2:38:47 PM



#### Incidents by Day of the Week for Date Range

Start Incident Type: 100 | End Incident Type: 911 | Start Date: 1/1/2020 | End Date: 12/31/2020



| DAY OF THE WEEK | # INCIDENTS |  |  |
|-----------------|-------------|--|--|
| Sunday          | 409         |  |  |
| Monday          | 507         |  |  |
| Tuesday         | 527         |  |  |
| Wednesday       | 498         |  |  |
| Thursday        | 496         |  |  |
| Friday          | 477         |  |  |
| Saturday        | 444         |  |  |

TOTAL 3358

Dalton, GA

This report was generated on 4/15/2021 2:51:22 PM



### Count of Aid Given and Received for Incidents for Date Range

Start Date: 01/01/2020 | End Date: 12/31/2020



| AID TYPE               | TOTAL | % of TOTAL |
|------------------------|-------|------------|
| Automatic aid received | 32    | 1.0%       |
| Mutual aid given       | 4     | 0.1%       |
| Automatic aid given    | 254   | 7.6%       |
| Non