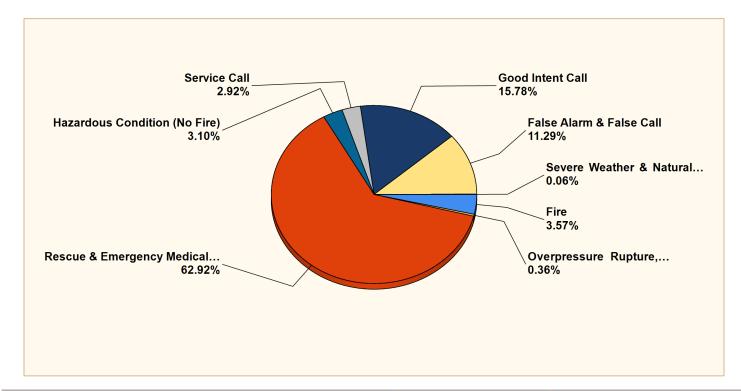

# Fire Department

- <u>6.</u> Statistical Report for April, 2021
- <u>7.</u> Financial Report for April, 2021
- 8. Annual Report for 2020

# Monthly Statistical Report – March 2021

Fire Chief Todd Pangle presented the March 2021 Statistical Report to the Commission. Chief Pangle outlined details of the complete report, that included the Incident Report with 297 Total Responses, a Dollar Value Saved & Loss Analysis, NFPA Fire Experience Survey, and Incident List by Incident Number, Training Division Monthly Report, Fire Safety Division Monthly Report, and the Inspection Summary.