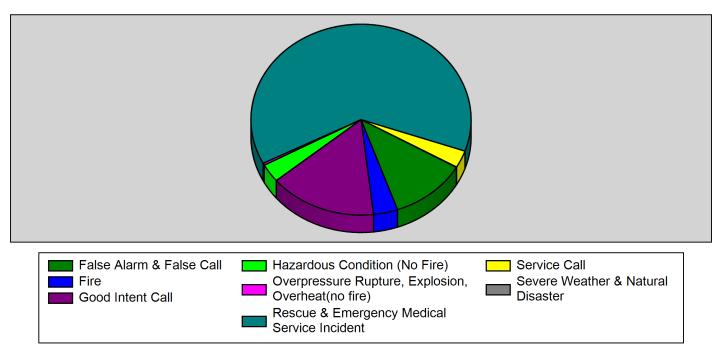

.04 %     |
|        | 162 - Outside equipment fire                           | -     | 1.72 %         | \$3,000.00                                      | 0.22 %     |
|        | 251 - Excessive heat, scorch burns with no ignition    | 1     | 1.72 %         | \$500.00                                        | 0.04 %     |
|        | 441 - Heat from short circuit (wiring), defective/worn | 1     | 1.72 %         | \$250.00                                        | 0.02 %     |
| Г      | 444 - Power line down                                  | -     | 1.72 %         | \$4,500.00                                      | 0.33 %     |

Dalton, GA

This report was generated on 4/15/2021 2:50:42 PM



#### Major Incident Types by Month for Date Range

Start Date: 01/01/2020 | End Date: 12/31/2020



| INCIDENT TYPE                                      | JAN | FEB | MAR | APR | MAY | JUN | JUL | AUG |
|----------------------------------------------------|-----|-----|-----|-----|-----|-----|-----|-----|
| False Alarm & False Call                           | 38  | 24  | 24  | 28  | 23  | 33  | 30  | 43  |
| Fire                                               | 10  | 10  | 13  | 7   | 8   | 10  | 6   | 5   |
| Good Intent Call                                   | 44  | 47  | 43  | 36  | 32  | 44  | 55  | 38  |
| Hazardous Condition (No Fire)                      | 4   | 6   | 5   | 9   | 7   | 17  | 11  | 8   |
| Overpressure Rupture, Explosion, Overheat(no fire) | 3   | 1   | 1   |     | 2   |     | 2   | 1   |
| Rescue & Emergency Medical Service Incident        | 207 | 204 | 217 | 85