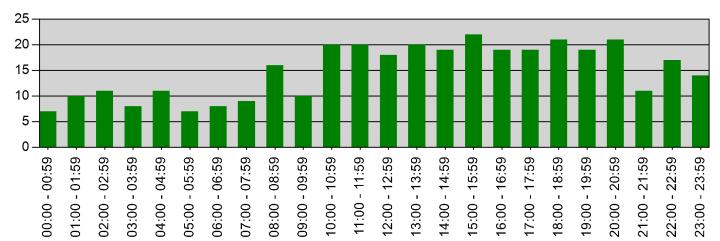

### Police Department

- 9. Crime/Crash Statistics October, 2021
- <u>10.</u> Financial Statistics October, 2021
- <u>11.</u> Written Directive Review