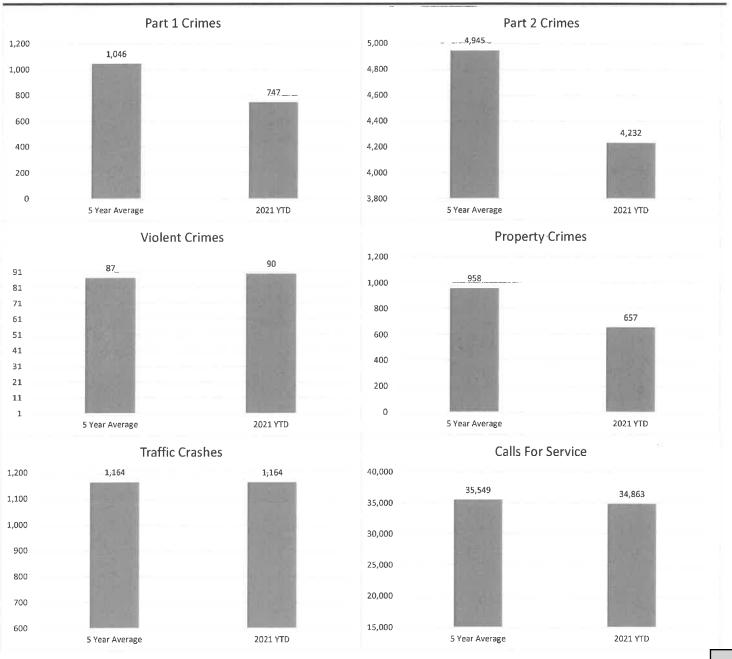

### Crime and Crash Statistics for September 2021

Police Chief Cliff Cason gave a written and oral summary of the Crime and Crash Statistical Reports for the month of September, 2021. As noted in the written summary, Police Chief Cason reported the rate of Year to Date Part I crimes, decreased by 24.3% when compared to the past 5-year average. Police Chief Cason further reported 93 non-private property crashes reported for the month and injury crashes decreased from 33 in August 2021, to 18 in September 2021.