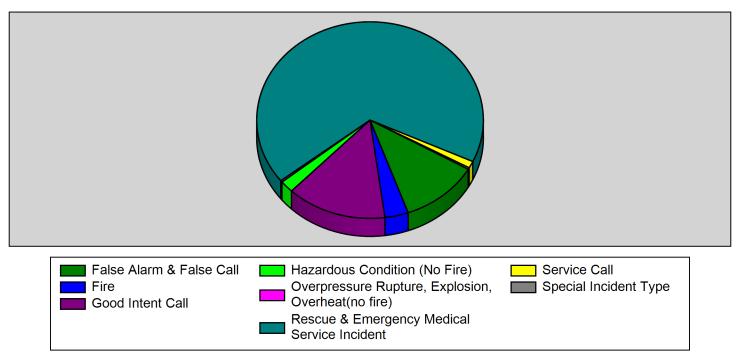

### Monthly Statistical Report – September 2021

Fire Chief Todd Pangle presented the September, 2021 Statistical Report to the Commission. Chief Pangle outlined details of the complete report, which included the Incident Report with 368 Total Responses, a Dollar Value Saved & Loss Analysis of \$124,250.00, NFPA Fire Experience Survey, and Incident List by Incident Number, Training Division Monthly Report, Fire Safety Division Monthly Report and the Inspection Summary.