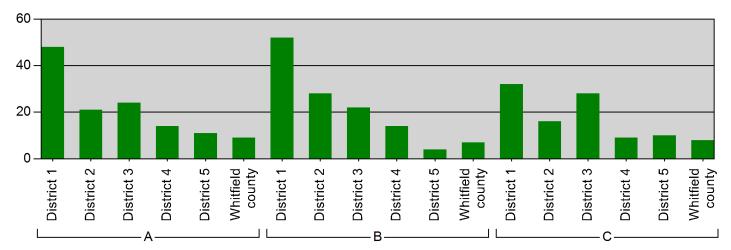

### Police Department

- 9. Crime/Crash Statistics October, 2021
- <u>10.</u> Financial Statistics October, 2021
- <u>11.</u> Written Directive Review