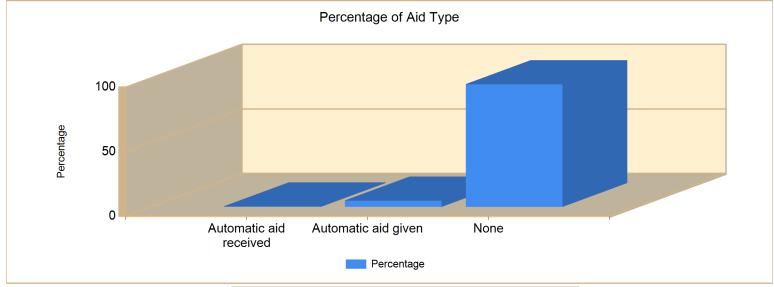

### Monthly Statistical Report – September 2021

Fire Chief Todd Pangle presented the September, 2021 Statistical Report to the Commission. Chief Pangle outlined details of the complete report, which included the Incident Report with 368 Total Responses, a Dollar Value Saved & Loss Analysis of \$124,250.00, NFPA Fire Experience Survey, and Incident List by Incident Number, Training Division Monthly Report, Fire Safety Division Monthly Report and the Inspection Summary.