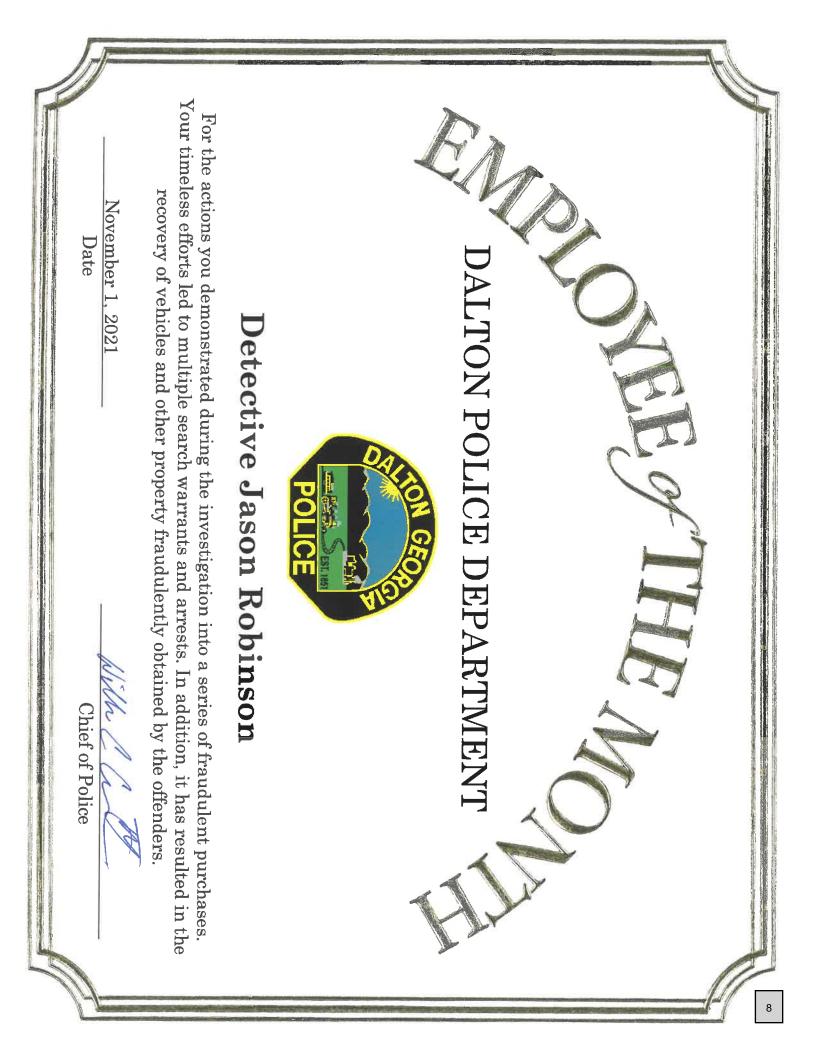

DALTON POLICE DEPARTMENT

301 Jones Street, Dalton, Georgia 30720 Phone: 706-278-9085

November 1, 2021

Detective Jason Robinson Dalton Police Department 301 Jones Street Dalton GA 30720

Dear Detective Jason Robinson,

I am happy to inform you of your selection for the Dalton Police Department Employee of the Month for September, 2021. Your selection was based on your actions during the investigation into a series of fraudulent purchases (Case 21-002897).

Lt. Locke said the work you put into the investigation was exemplary. He further said that your presentation to the AUSA persuaded them to adopt the case for prosecution. Your tireless efforts have led to multiple search warrants and arrests. In addition, it has resulted in the recovery of vehicles and other property that were obtained fraudulently by the offenders.

Your actions and performance reflect positively on you and the entire department. I am proud of your highly professional actions and the high quality of your work on a daily basis. Congratulations on this well-deserved award.

In addition to this letter and certificate, you are awarded one day off with pay. Your name will also be submitted to the Elks' Lodge of Dalton, which will send a gift to you in the near future.

Best Regards,

With Cht

Cliff Cason Chief of Police