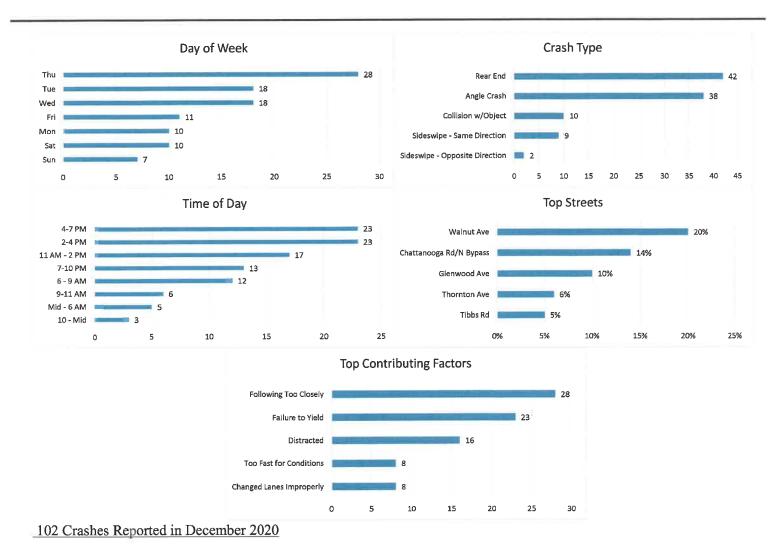

# **December 2020 Crash Statistics**

In December 2020 there were 102 non-private property crashes reported. Injury crashes stayed the same and total injuries decreased when compared to November 2020. Rear end and angle crashes were the most prevalent during December 2020. Failure to yield was the leading contributing factor in injury and non-injury crashes. Walnut Ave had the highest number of crashes and injuries in December 2020.

# • There were 3 more crashes in December 2020 than in November 2020.

- o 18 crashes reported in which injuries occurred.
- That is one injury crash for every 5.7 crashes reported.
- o Multiple injuries were reported in 4 crashes.
- Total Injuries Reported
  - o 22 injuries were reported.
  - o 1 serious injury was reported.
  - o 0 fatalities were reported.

# Top 5 Streets

- Walnut Ave
  - 20 Total Crashes
  - o 19.6 % of Total Crashes
  - o 22.7 % of Injuries Reported (5 Injuries Reported on the Roadway)
- Chattanooga Rd/N Bypass
  - o 14 Total Crashes
  - o 13.7 % of Total Crashes
  - o 13.6 % of Injuries Reported (3 Injuries Reported on this Roadway)
- Glenwood Ave
  - o 10 Total Crashes
  - o 9.8 % of Total Crashes
  - o 4.6 % of Injuries Reported (1 Injury Reported on this Roadway)
- Thornton Ave
  - o 6 Total Crashes
  - o 5.9 % of Total Crashes
  - o 18.2 % of Injuries Reported (4 Injuries Reported on the Roadway)
- <u>Tibbs Rd</u>
  - o 5 Total Crashes
  - o 4.9 % of Total Crashes
  - o 0% of Injuries Reported (0 Injuries Reported on the Roadway)

# Crashes by Type

- Rear End 42 / 41.18%
- Angle 38 / 37.25%
- Collision with an Object 10 / 9.80%
- Sideswipe Same Direction 9 / 8.82%
- Sideswipe Opposite Direction 2 / 1.96%

## Days of the Week

- 10 crashes occurred on Mondays
- 18 crashes occurred on Tuesdays
- 18 crashes occurred on Wednesdays
- 28 crashes occurred on Thursdays
- 11 crashes occurred on Fridays
- 10 crashes occurred on Saturdays
- 7 crashes occurred on Sundays

# Time of Day

- 0000-0559 5
- 0600-0859 12
- 0900-1059 6
- 1100-1359 17
- 1400-1559 23
- 1600-1859 23
- 1900-2159 13
- 2200-2359 3

## **Top Contributing Factors**

- Following Too Closely: 28 (27.45 % of all crashes)
- Failure to Yield: 23 (22.55 % of all crashes)
- Distracted: 16 (15.69 % of all crashes)
- Too Fast for Conditions: 8 (7.84 % of all crashes)
- Changed Lanes Improperly: 8 (7.84 % of all crashes)