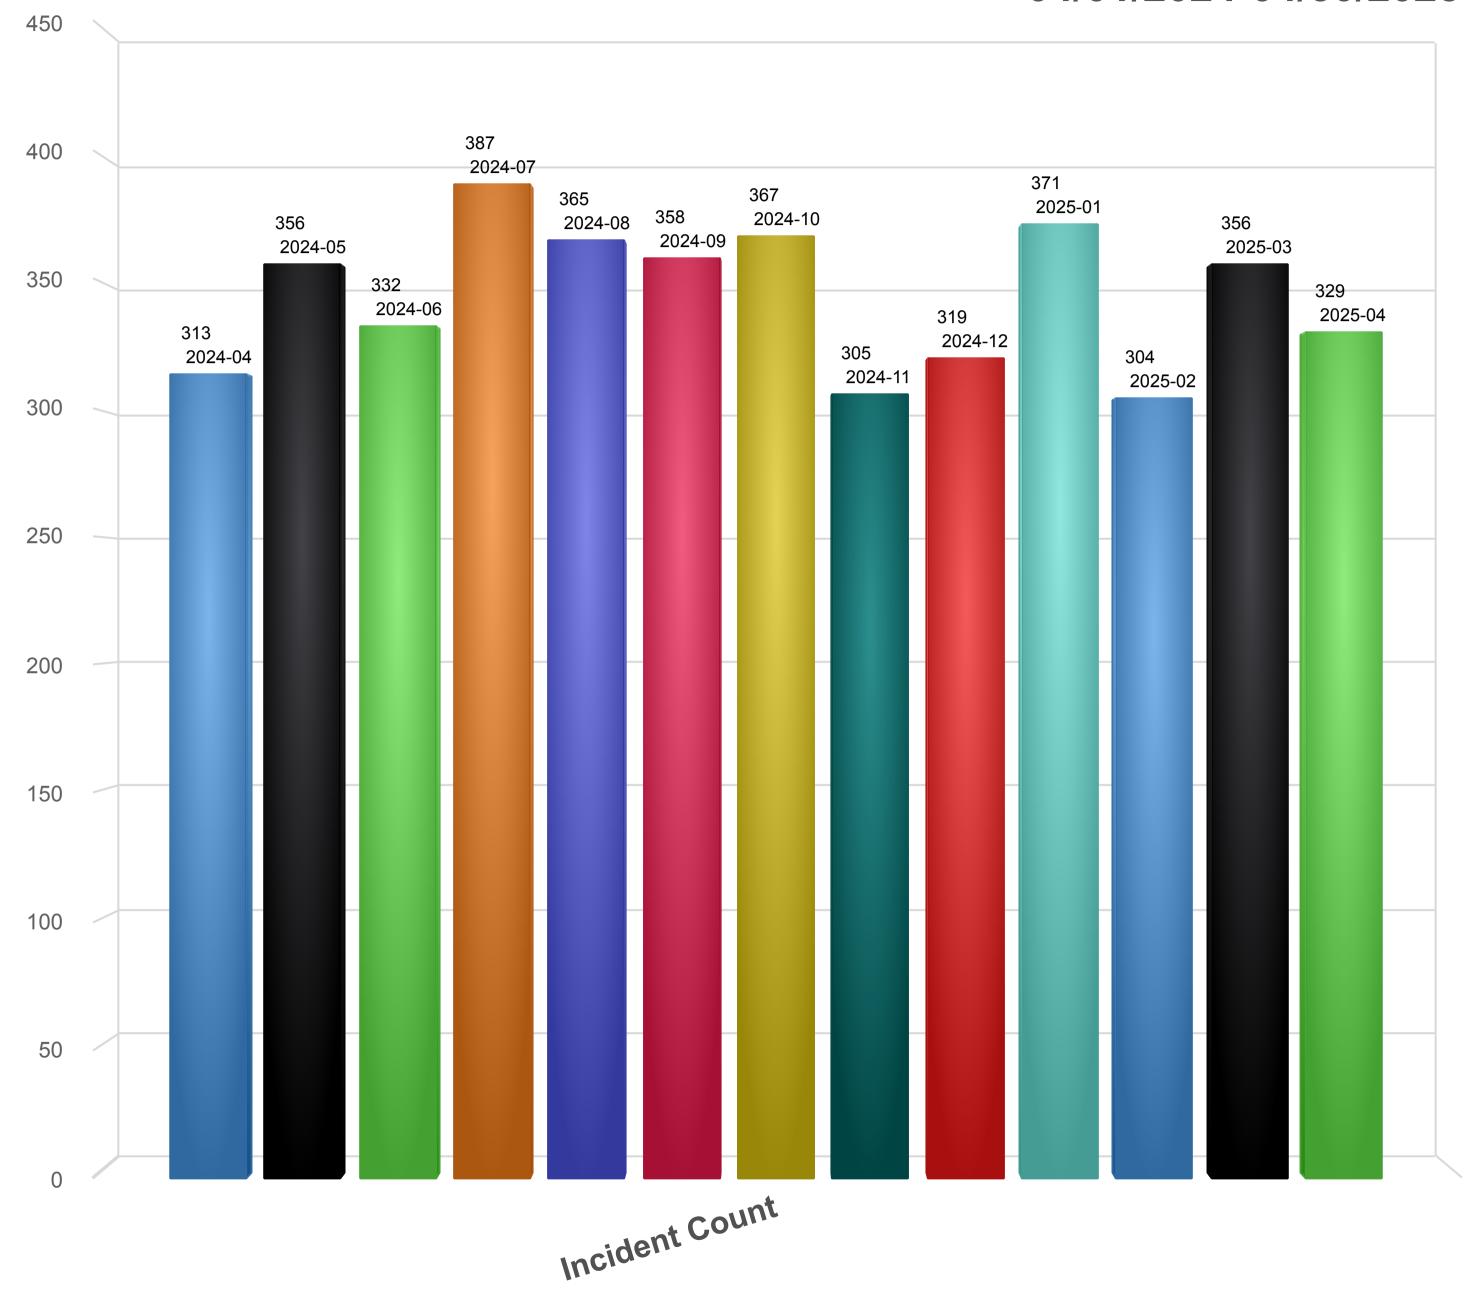

## Monthly Statistical Report – March 2025

Fire Chief Matt Daniel presented the March 2025 Statistical Report to the Commission. Chief Daniel outlined details of the complete report, which included the Incident Report with 356 Total Responses, Incidents by Staff hours, Incidents by Months and Stations, Average Response Time, Average Turnout Time, Average Travel Time, Injury and Property Loss, Training Division Monthly Report, and the Inspection Summary.