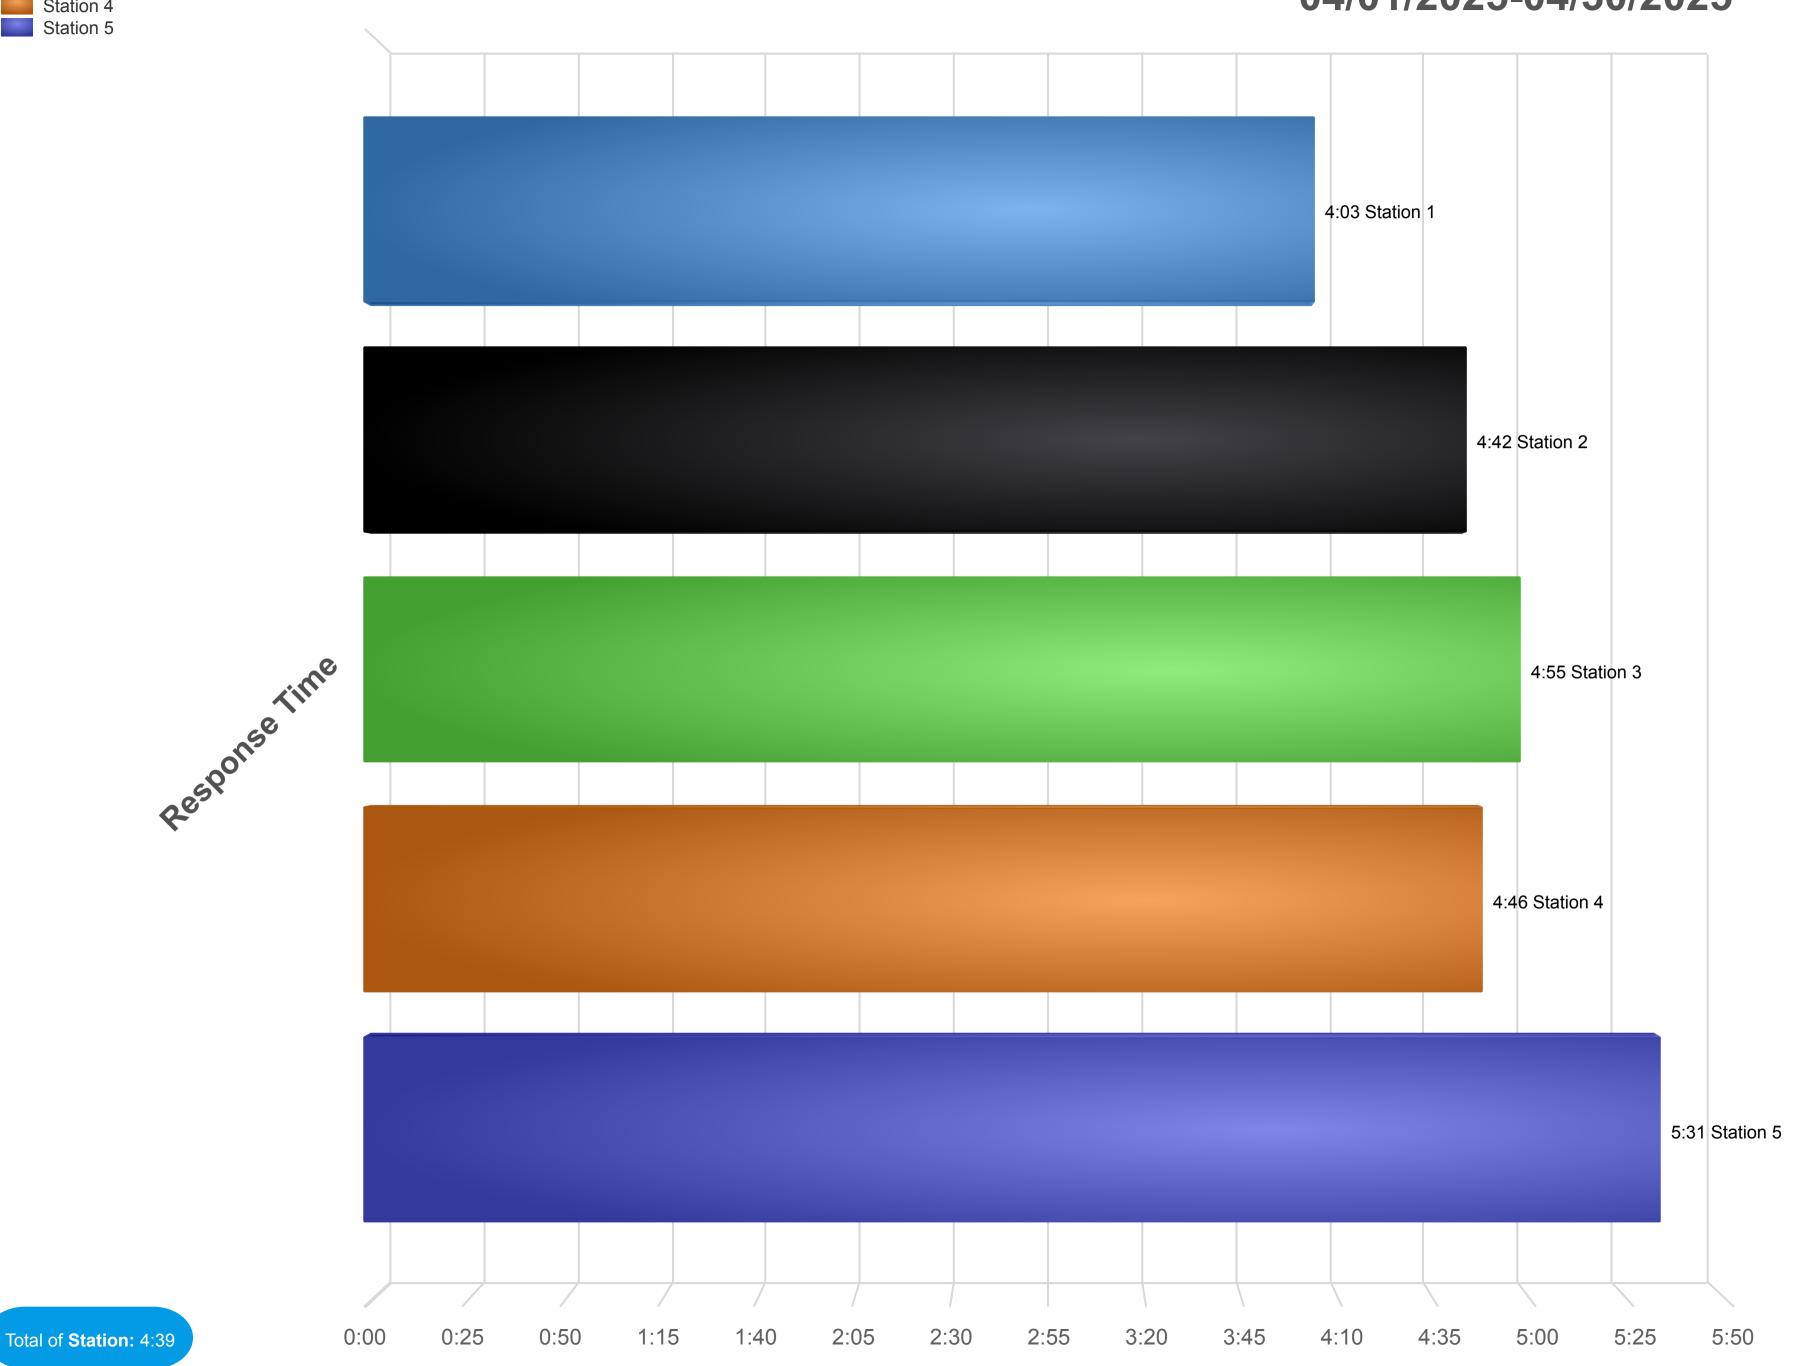

## Monthly Statistical Report – March 2025

Fire Chief Matt Daniel presented the March 2025 Statistical Report to the Commission. Chief Daniel outlined details of the complete report, which included the Incident Report with 356 Total Responses, Incidents by Staff hours, Incidents by Months and Stations, Average Response Time, Average Turnout Time, Average Travel Time, Injury and Property Loss, Training Division Monthly Report, and the Inspection Summary.