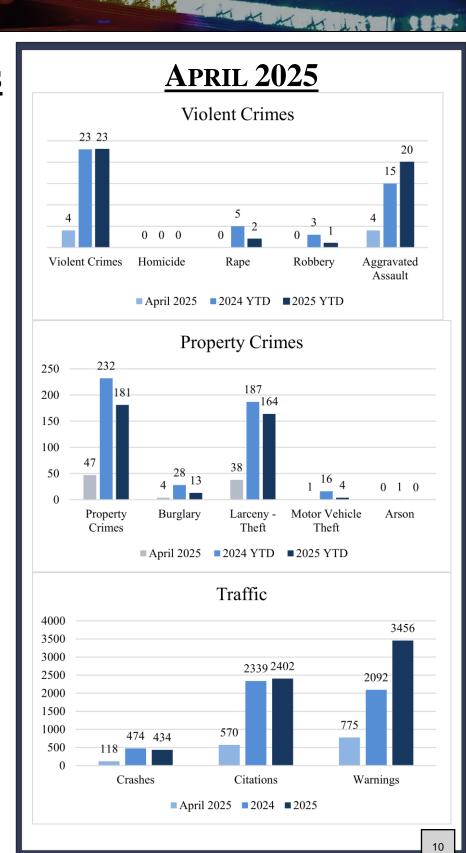

## PART 1 CRIMES April 2025

| Total Part 1 Crimes   | Part 1 Crimes |                   | 2024 YTD | <u>2025 YTD</u> | YTD Change |
|-----------------------|---------------|-------------------|----------|-----------------|------------|
|                       |               |                   | 255      | 204             | -20.00%    |
| <b>Violent Crimes</b> |               | Current           | 2024 YTD | 2025 YTD        | YTD Change |
|                       |               | 4                 | 23       | 23              | 0.00%      |
| Homicide              |               | 0                 | 0        | 0               | 0.00%      |
| Rape                  |               | 0                 | 5        | 2               | -60.00%    |
| Robbery               |               | 0                 | 3        | 1               | -66.67%    |
| Aggravated Assault    |               | 4                 | 15       | 20              | 33.33%     |
| 25-001686             | 4/6/2025      | 1306 Underwood St |          | -               |            |

A male subject was assaulted by another male with a knife at this location. The suspect was arrested and charged.

25-002321 4/25/2025 1912 Chattanooga Rd

After a hit and run occurred in the county, both parties arrived at the Waffle House. The complainant indicated that the other party involved attempted to run them over. The case was cleared, due lack of communications with the complainant.

| Property Crimes |           | <u>Current</u> | <u>2024 YTD</u> | <u>2025 YTD</u> | YTD Change |
|-----------------|-----------|----------------|-----------------|-----------------|------------|
|                 |           | 43             | 232             | 181             | -21.98%    |
| Burglary        |           | 4              | 28              | 13              | -53.57%    |
| 25-002310       | 4/26/2025 | 607 Shugart Rd |                 |                 |            |

Officers responded to a possible burglary in progress at the Dalton Utilities substation at the above address. Officers observed a male subject actively burglarizing the location. Officers were able to get the suspect in custody after a brief foot pursuit.

| Larceny-Theft              | 38 | 187 | 164 | -12.30%  |
|----------------------------|----|-----|-----|----------|
| <b>Motor Vehicle Theft</b> | 1  | 16  | 4   | -75.00%  |
| Arson                      | 0  | 1   | 0   | -100.00% |

There were 47 Part 1 crimes in April 2025. That is a decrease of approximately 29.85% compared to 67 in April 2024. Total Part 1 crimes YTD have decreased by approximately 20% when compared to 2024.

Violent crimes are the same when compared to 2024. There have been 23 violent crimes YTD 2025 compared to 23 in 2024.

Property crimes have decreased by 21.98% when compared to 2024. All categories of property crimes have shown a decrease YTD compared to 2024.

## April 2025

Traffic crashes stayed the same when compared to March 2025. Year to date crashes have decreased by approximately 8.4%. Angle collisions were the most frequent crash types. Following too closely was the most frequent contributing factor. Walnut Ave had the highest number of crashes and injuries.

| Total Cusakas                | Current       | Previous         | Change  | YTD 2025                | YTD 2024       | Change     |
|------------------------------|---------------|------------------|---------|-------------------------|----------------|------------|
| Total Crashes                | 118           | 118              | 0.0%    | 434                     | 474            | -8.4%      |
|                              |               | •                | •       | •                       | •              | •          |
| Injury Crashes               | Total         | Complaint        | Minor   | Serious                 | Fatality       | Multiple   |
|                              | 20            | 17               | 1       | 2                       | 0              | 8          |
| Total Injuries               | 28            |                  |         |                         |                |            |
|                              |               |                  |         |                         |                |            |
| DUI Crashes                  | Speed Crashes | Distracted Crash | es      | Following Too C         | losely Crashes |            |
| 3                            | 3             | 1                | 12      |                         | 22             |            |
|                              |               | _                |         |                         |                |            |
| Day of the Week              | Total         |                  |         |                         | Time of Day    | Total      |
| Monday                       | 22            |                  |         |                         | 0000 - 0559    | 4          |
| Tuesday                      | 17            |                  |         |                         | 0600 - 0859    | 15         |
| Wednesday                    | 17            |                  |         |                         | 0900 - 1059    | 11         |
| Thursday                     | 17            |                  |         |                         | 1100 - 1359    | 35         |
| Friday                       | 21            |                  |         |                         | 1400 - 1559    | 21         |
| Saturday                     | 14            |                  |         |                         | 1600 - 1859    | 23         |
| Sunday                       | 10            |                  |         |                         | 1900 - 2159    | 9          |
|                              |               |                  |         |                         | 2200 - 2359    | 0          |
|                              |               | _                |         |                         |                | _          |
| Collision Type               | Total         |                  |         | <b>Contributing Fac</b> |                | Total      |
| Angle                        | 46            |                  |         | Following too Cl        | osely          | 22         |
| Rear End                     | 41            |                  |         | Failure to Yield        |                | 21         |
| Collision with an Object     | 15            |                  |         | Distracted              |                | 12         |
| Sideswipe-Same Direction     | 14            |                  |         | Improper Turn           |                | 11         |
| Sideswipe-Opposite Direction | 2             |                  |         |                         |                |            |
|                              |               | _                |         |                         |                |            |
|                              |               |                  |         |                         |                |            |
| Top Streets                  |               | Crashes          | % Total | In                      | juries         | % Injuries |
| Walnut Ave                   |               | 26               | 22.0%   |                         | 12             | 42.9%      |
| Chattanooga Rd               |               | 16               | 13.6%   |                         | 6              | 21.49      |
| I-75                         |               | 7                | 5.9%    |                         | 1              | 3.6%       |

|            | Traffic Stops | Warnings | Citations |
|------------|---------------|----------|-----------|
| April 2025 | 1250          | 775      | 570       |
| 2025 YTD   | 4945          | 3456     | 2402      |
| 2024 YTD   | 4098          | 2092     | 2339      |