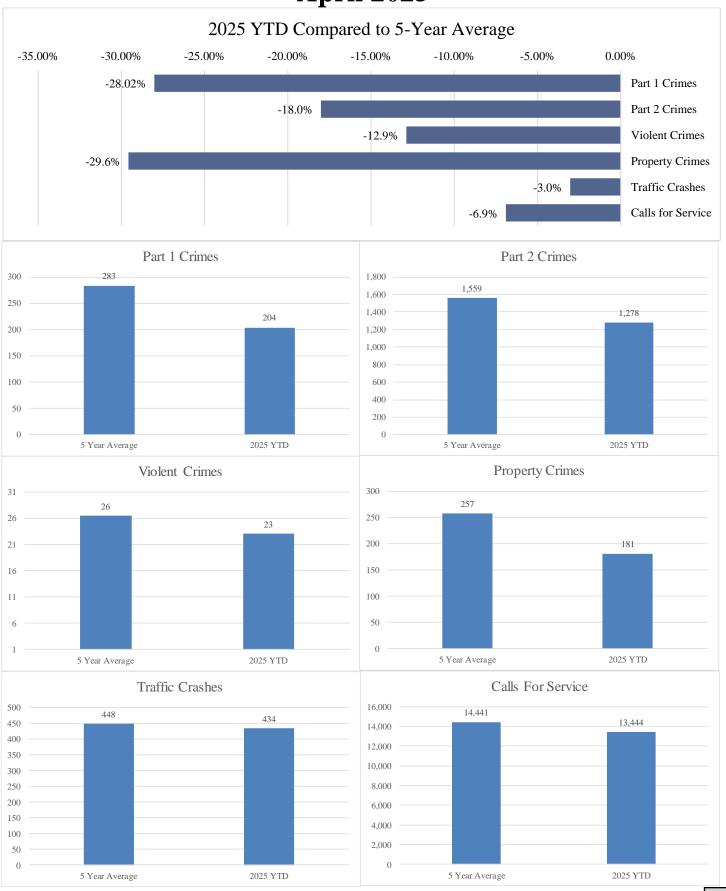

## Crime and Crash Statistics for March 2025

Assistant Chief Chris Crossen gave a written and oral summary of the Crime and Crash Statistical Reports for the month of March 2025. As noted in the written summary, Assistant Chief Crossen reported the Year to Date Part I crimes are approximately 26.36% lower, Part II crimes are approximately 19.4% lower, violent crimes are approximately 4% lower, and Property Crimes are approximately 28.6% lower when compared to the past 5-year average. Assistant Chief Crossen further reported there were 118 non-private property crashes reported for the month, an increase from the previous month.

## FIVE-YEAR AVERAGE

## **April 2025**