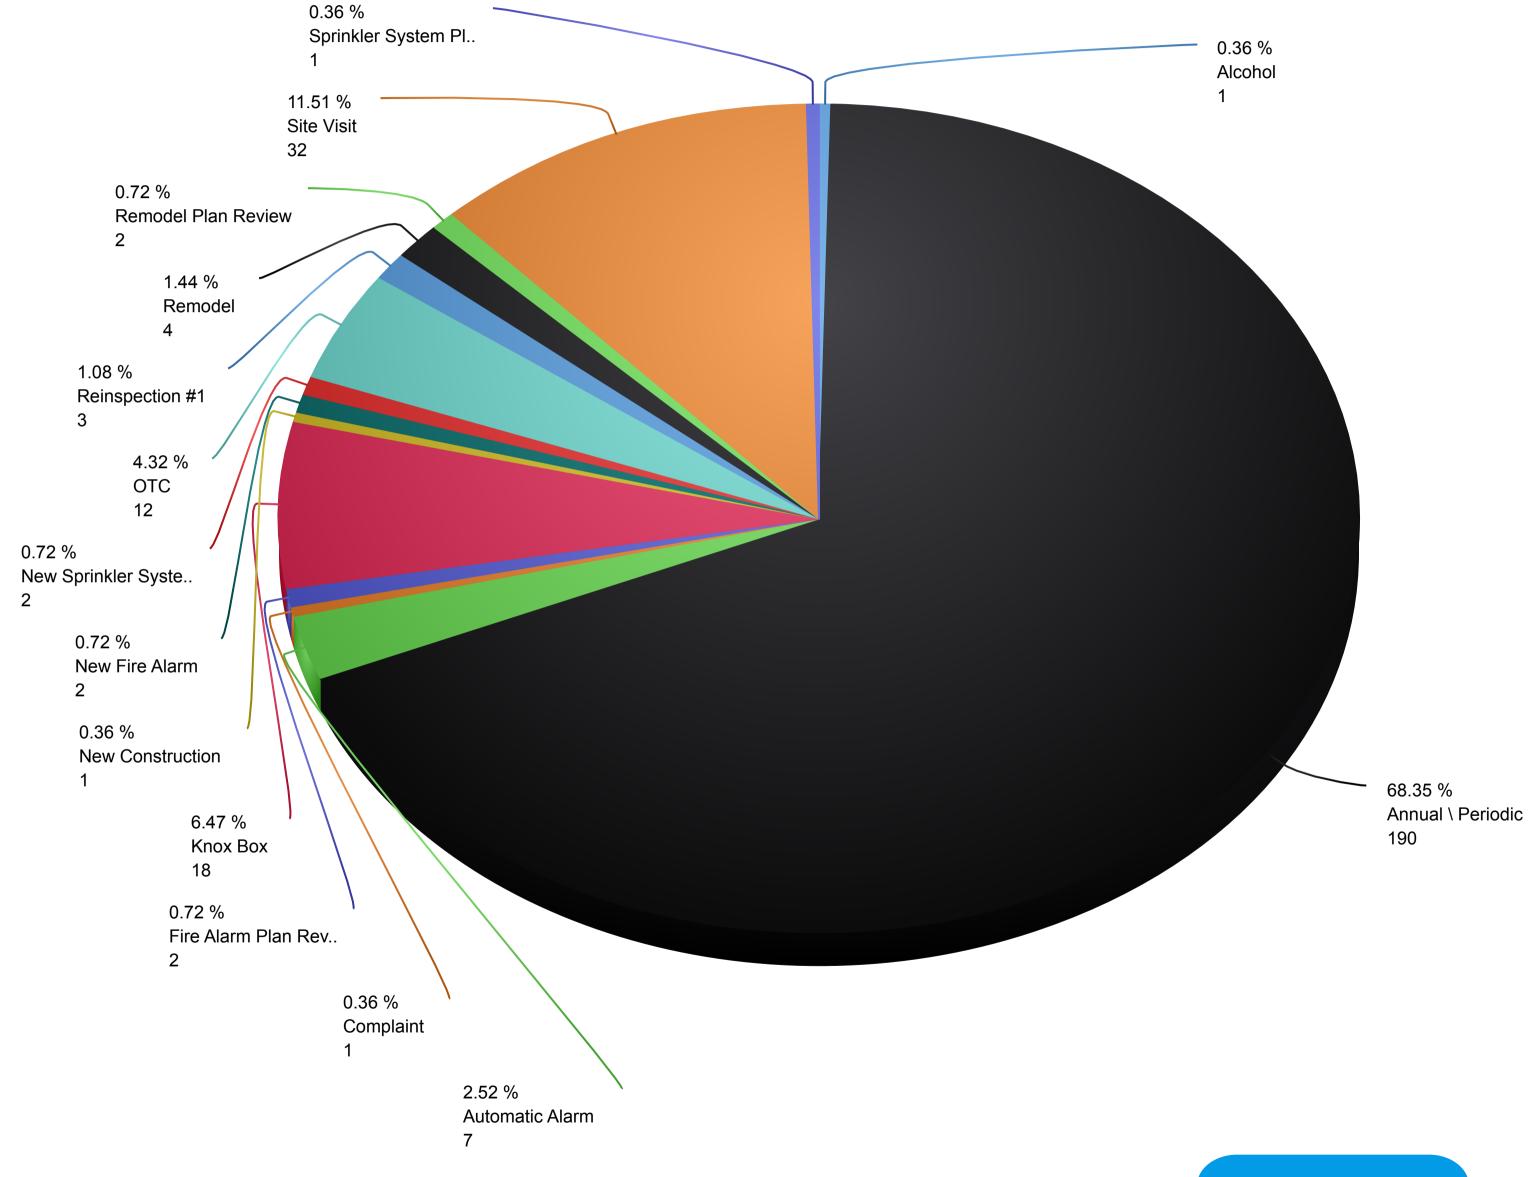

## Monthly Statistical Report – March 2025

Fire Chief Matt Daniel presented the March 2025 Statistical Report to the Commission. Chief Daniel outlined details of the complete report, which included the Incident Report with 356 Total Responses, Incidents by Staff hours, Incidents by Months and Stations, Average Response Time, Average Turnout Time, Average Travel Time, Injury and Property Loss, Training Division Monthly Report, and the Inspection Summary.