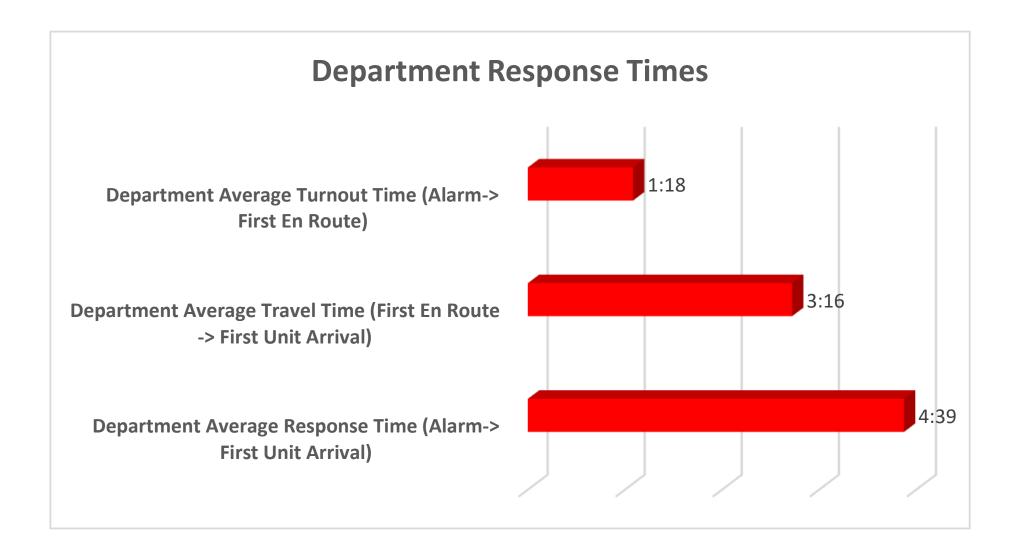

## Monthly Statistical Report – March 2025

Fire Chief Matt Daniel presented the March 2025 Statistical Report to the Commission. Chief Daniel outlined details of the complete report, which included the Incident Report with 356 Total Responses, Incidents by Staff hours, Incidents by Months and Stations, Average Response Time, Average Turnout Time, Average Travel Time, Injury and Property Loss, Training Division Monthly Report, and the Inspection Summary.