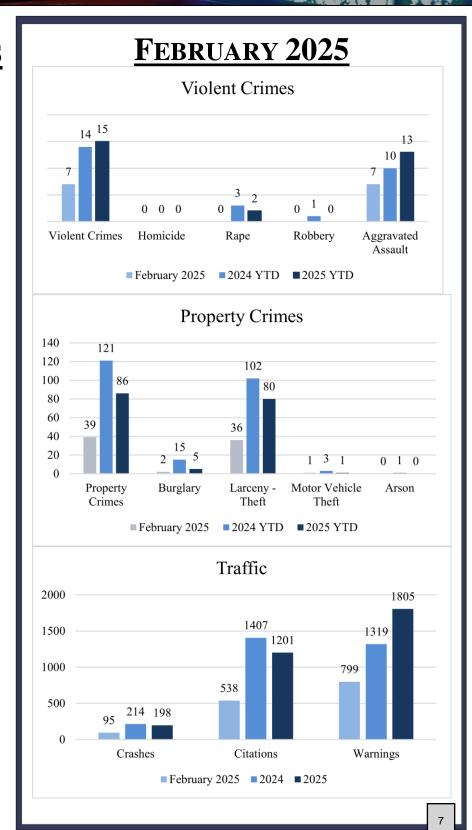

## PART 1 CRIMES

## February 2025

| <b>Total Part 1 Crimes</b>           |                                                                                                                  |                    | <u>2024 YTD</u>     | <u>2025 YTD</u> | YTD Change |  |  |  |  |
|--------------------------------------|------------------------------------------------------------------------------------------------------------------|--------------------|---------------------|-----------------|------------|--|--|--|--|
|                                      |                                                                                                                  |                    | 135                 | 101             | -25.19%    |  |  |  |  |
| <b>Violent Crimes</b>                |                                                                                                                  | Current            | <u>2024 YTD</u>     | 2025 YTD        | YTD Change |  |  |  |  |
|                                      |                                                                                                                  | 7                  | 14                  | 15              | 7.14%      |  |  |  |  |
| Homicide                             |                                                                                                                  | 0                  | 0                   | 0               | 0.00%      |  |  |  |  |
| Rape                                 |                                                                                                                  | 0                  | 3                   | 2               | -33.33%    |  |  |  |  |
| Robbery                              |                                                                                                                  | 0                  | 1                   | 0               | -100.00%   |  |  |  |  |
| Aggravated Assault                   |                                                                                                                  | 7                  | 10                  | 13              | 30.00%     |  |  |  |  |
| 25-000576                            | 2/1/2025                                                                                                         | 400 S Thornton Ave |                     |                 |            |  |  |  |  |
| A male subject was arrested after he | A male subject was arrested after he pointed a gun at the victim's head during a domestic incident in a vehicle. |                    |                     |                 |            |  |  |  |  |
| 25-000840                            | 2/15/2025                                                                                                        | 2300 Park Canyon I | 2300 Park Canyon Dr |                 |            |  |  |  |  |

The suspect fired shots at the victim, but did not strike the victim. The suspect was later apprehended and charged with aggravated assault.

| Property Crimes     | Current | <u>2024 YTD</u> | <u>2025 YTD</u> | YTD Change |
|---------------------|---------|-----------------|-----------------|------------|
|                     | 39      | 121             | 86              | -28.93%    |
| Burglary            | 2       | 15              | 5               | -66.67%    |
| Larceny-Theft       | 36      | 102             | 80              | -21.57%    |
| Motor Vehicle Theft | 1       | 3               | 1               | -66.67%    |
| Arson               | 0       | 1               | 0               | -100.00%   |

There were 46 Part 1 crimes in February 2025. That is an increase of approximately 4.55% compared to 44 in February 2024. Total Part 1 crimes YTD have decreased by approximately 25.19% when compared to 2024.

Violent crimes have increased by approximately 7.14% when compared to 2024. There have been 15 violent crimes YTD 2025 compared to 14 in 2024.

Property crimes have decreased by 28.93% when compared to 2024. All categories of property crimes have shown a decrease YTD compared to 2024.

| Total Crashes            | Current       | Previous        | Change  | YTD 2025         | YTD 2024        | Change     |
|--------------------------|---------------|-----------------|---------|------------------|-----------------|------------|
| Total Crasnes            | 95            | 103             | -7.8%   | 198              | 214             | -7.5%      |
|                          |               |                 |         | ,<br>            |                 |            |
| Injury Crashes           | Total         | Complaint       | Minor   | Serious          | Fatality        | Multiple   |
|                          | 25            | 19              | 4       | 2                | 0               | 8          |
| Total Injuries           | 40            |                 |         |                  |                 |            |
| DUI Crashes              | Speed Crashes | Distracted Cras | hes     | Following Too    | Closely Crashes |            |
| 2                        | 1             |                 | 16      |                  | 24              |            |
|                          |               | -               |         |                  |                 |            |
| Day of the Week          | Total         |                 |         |                  | Time of Day     | Total      |
| Monday                   | 16            |                 |         |                  | 0000 - 0559     | 5          |
| Tuesday                  | 12            |                 |         |                  | 0600 - 0859     | 11         |
| Wednesday                | 21            |                 |         |                  | 0900 - 1059     | 8          |
| Thursday                 | 11            |                 |         |                  | 1100 - 1359     | 18         |
| Friday                   | 17            |                 |         |                  | 1400 - 1559     | 17         |
| Saturday                 | 5             |                 |         |                  | 1600 - 1859     | 18         |
| Sunday                   | 13            |                 |         |                  | 1900 - 2159     | 15         |
|                          |               |                 |         |                  | 2200 - 2359     | 3          |
| Collision Type           | Total         | 1               |         | Contributing F   | actors          | Total      |
| Rear End                 | 39            |                 |         | Following too    |                 | 24         |
| Angle                    | 36            | 7               |         | Failure to Yield |                 | 20         |
| Collision with an Object | 12            | 1               |         | Distracted       |                 | 16         |
| Sideswipe-Same Direction | 8             |                 |         | Disregard Stop   | Sign/Signal     | 8          |
|                          |               | ]               |         | •                | -               |            |
|                          |               | _               |         |                  |                 |            |
| Top Streets              | Total         | Crashes         | % Total |                  | Injuries        | % Injuries |
| Walnut Ave               |               | 19              | 20.0%   |                  | 8               | 20.0%      |
| Hamilton St              |               | 8               | 8.4%    |                  | 3               | 7.5%       |
| Chattanooga Rd           |               | 7               | 7.4%    |                  | 1               | 2.5%       |

|               | Traffic Stops | Warnings | Citations |
|---------------|---------------|----------|-----------|
| February 2025 | 1093          | 799      | 538       |
| 2025 YTD      | 2474          | 1805     | 1201      |
| 2024 YTD      | 2466          | 1319     | 1407      |