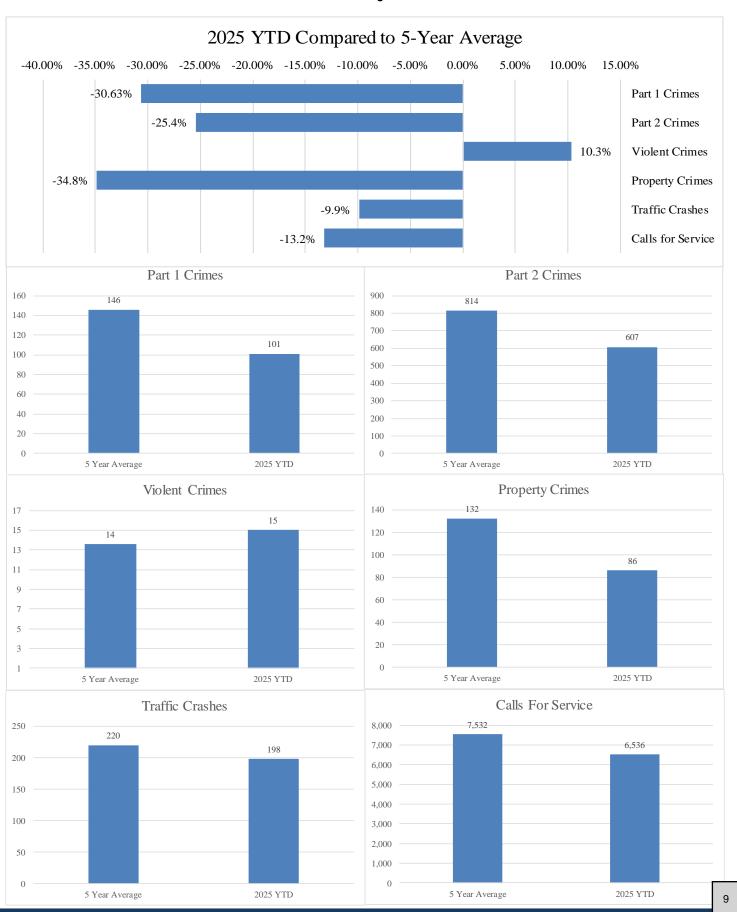

#### Crime and Crash Statistics for January 2025

Police Chief Cliff Cason gave a written and oral summary of the Crime and Crash Statistical Reports for the month of January 2025. As noted in the written summary, Chief Cason reported the Year to Date Part I crimes are approximately 30.38% lower, Part II crimes are approximately 28.7% lower, violent crimes are approximately 14.3% lower, and Property Crimes are approximately 34.7% lower when compared to the past 5-year average. Chief Cason further reported there were 103 non-private property crashes reported for the month, a decrease from the previous month.

There were 46 Part 1 crimes in February 2025. That is an increase of approximately 4.55% compared to 44 in February 2024. Total Part 1 crimes YTD have decreased by approximately 25.19% when compared to 2024.

Violent crimes have increased by approximately 7.14% when compared to 2024. There have been 15 violent crimes YTD 2025 compared to 14 in 2024.

Property crimes have decreased by 28.93% when compared to 2024. All categories of property crimes have shown a decrease YTD compared to 2024.

## February 2025

Traffic crashes decreased by approximately 7.8% when compared to January 2025. Year to date crashes have decreased by approximately 7.5%. Rear end collisions were the most frequent crash types. Following too closely was the most frequent contributing factor. Walnut Ave had the highest number of crashes and injuries.