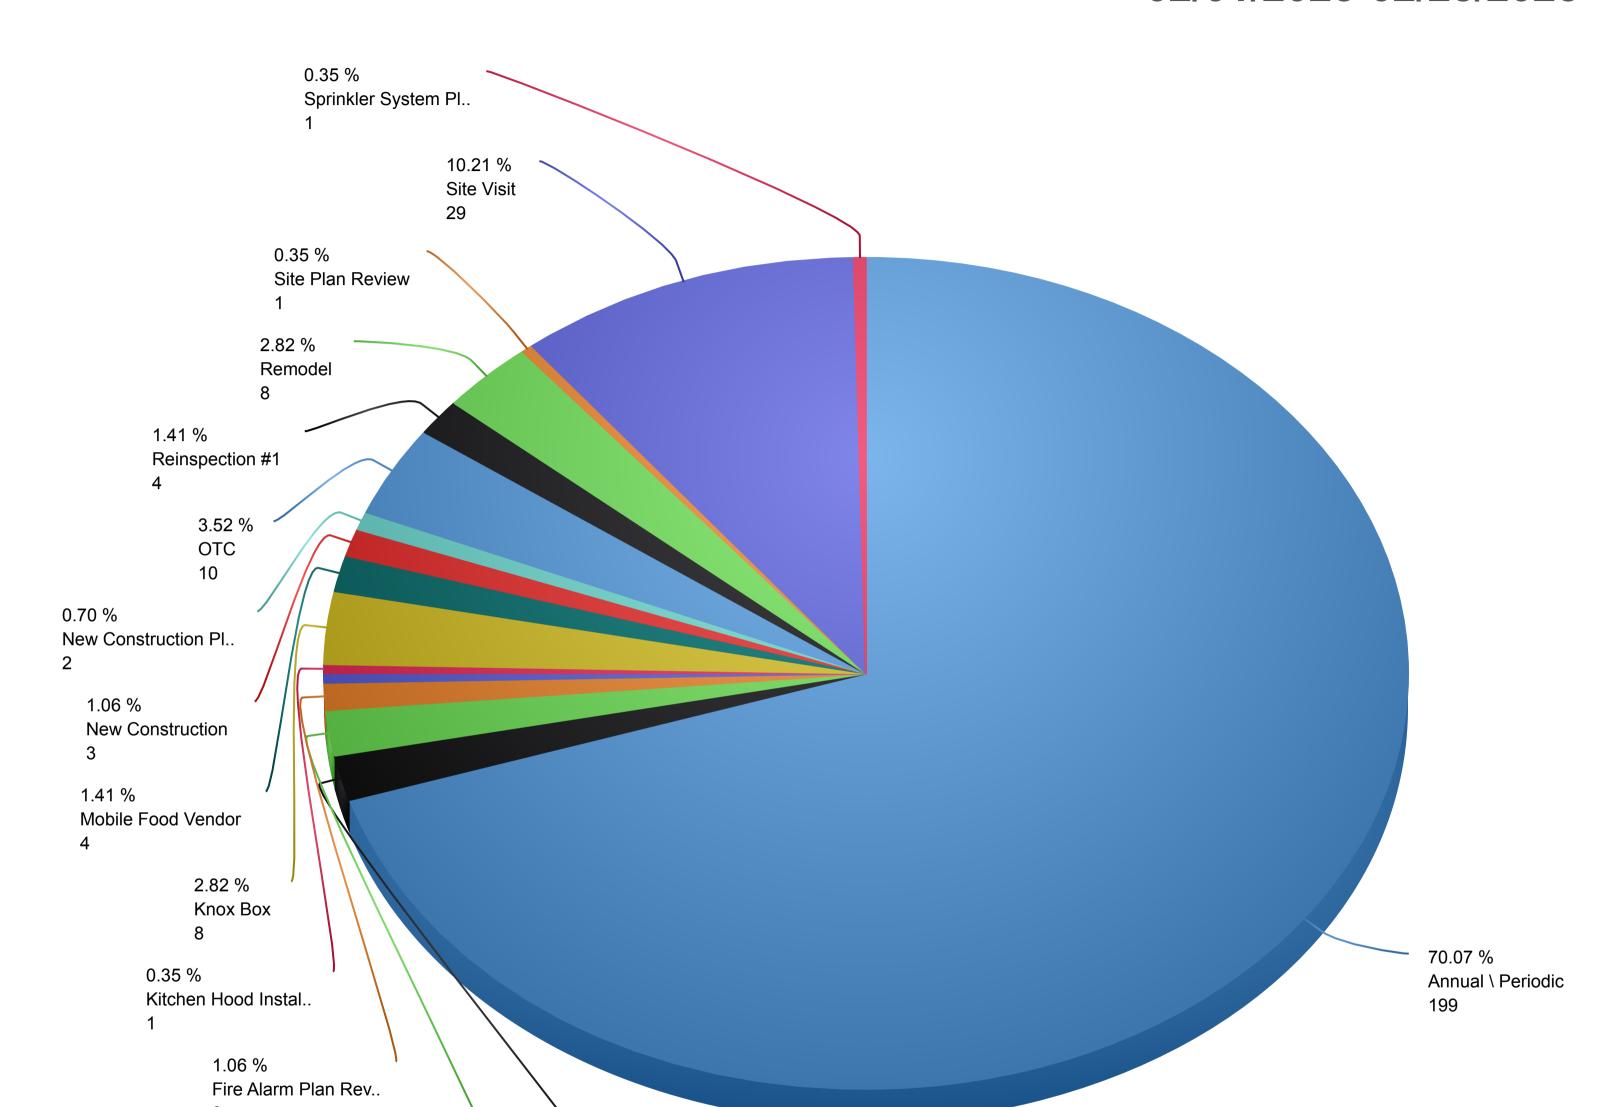

#### Monthly Statistical Report – January 2025

Fire Chief Matt Daniel presented the January 2025 Statistical Report to the Commission. Chief Daniel outlined details of the complete report, which included the Incident Report with 371 Total Responses, Incidents by Staff hours, Incidents by Months and Stations, Average Response Time, Average Turnout Time, Average Travel Time, Injury and Property Loss, Training Division Monthly Report, and the Inspection Summary.