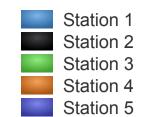

#### Monthly Statistical Report – January 2025

Fire Chief Matt Daniel presented the January 2025 Statistical Report to the Commission. Chief Daniel outlined details of the complete report, which included the Incident Report with 371 Total Responses, Incidents by Staff hours, Incidents by Months and Stations, Average Response Time, Average Turnout Time, Average Travel Time, Injury and Property Loss, Training Division Monthly Report, and the Inspection Summary.