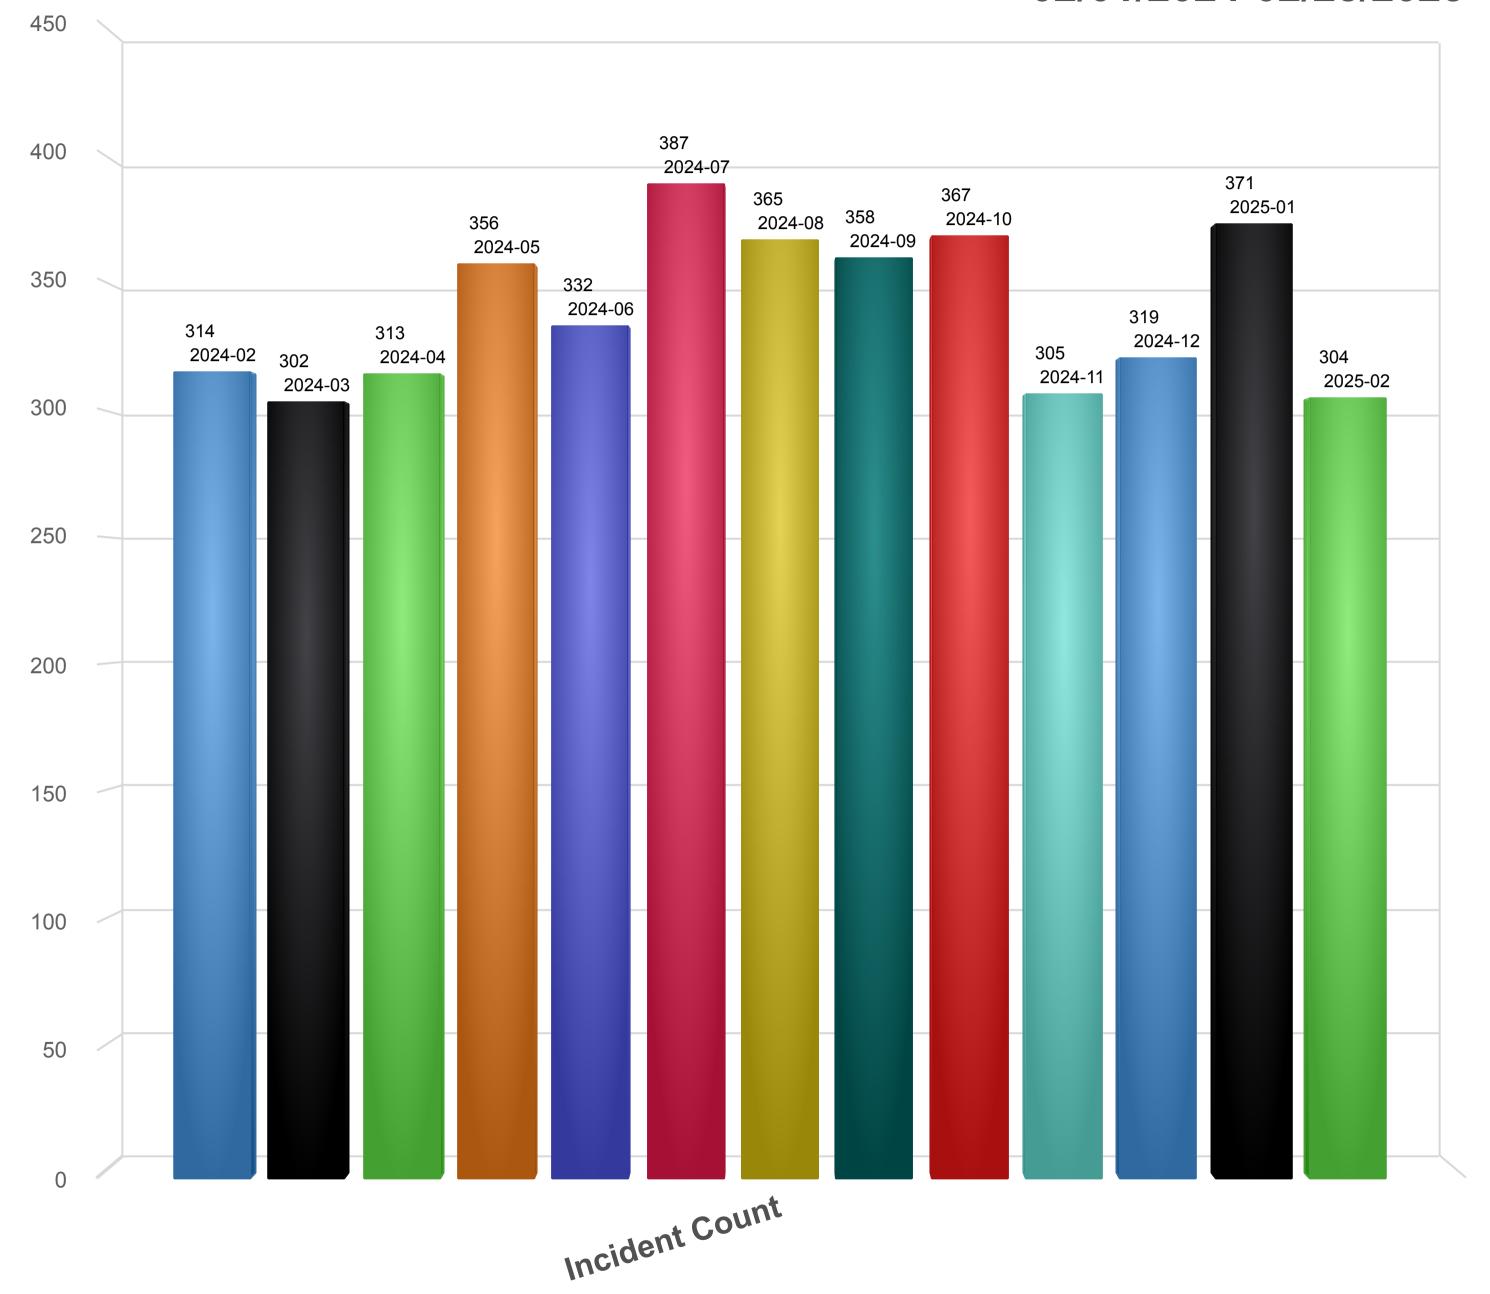

#### Monthly Statistical Report – January 2025

Fire Chief Matt Daniel presented the January 2025 Statistical Report to the Commission. Chief Daniel outlined details of the complete report, which included the Incident Report with 371 Total Responses, Incidents by Staff hours, Incidents by Months and Stations, Average Response Time, Average Turnout Time, Average Travel Time, Injury and Property Loss, Training Division Monthly Report, and the Inspection Summary.