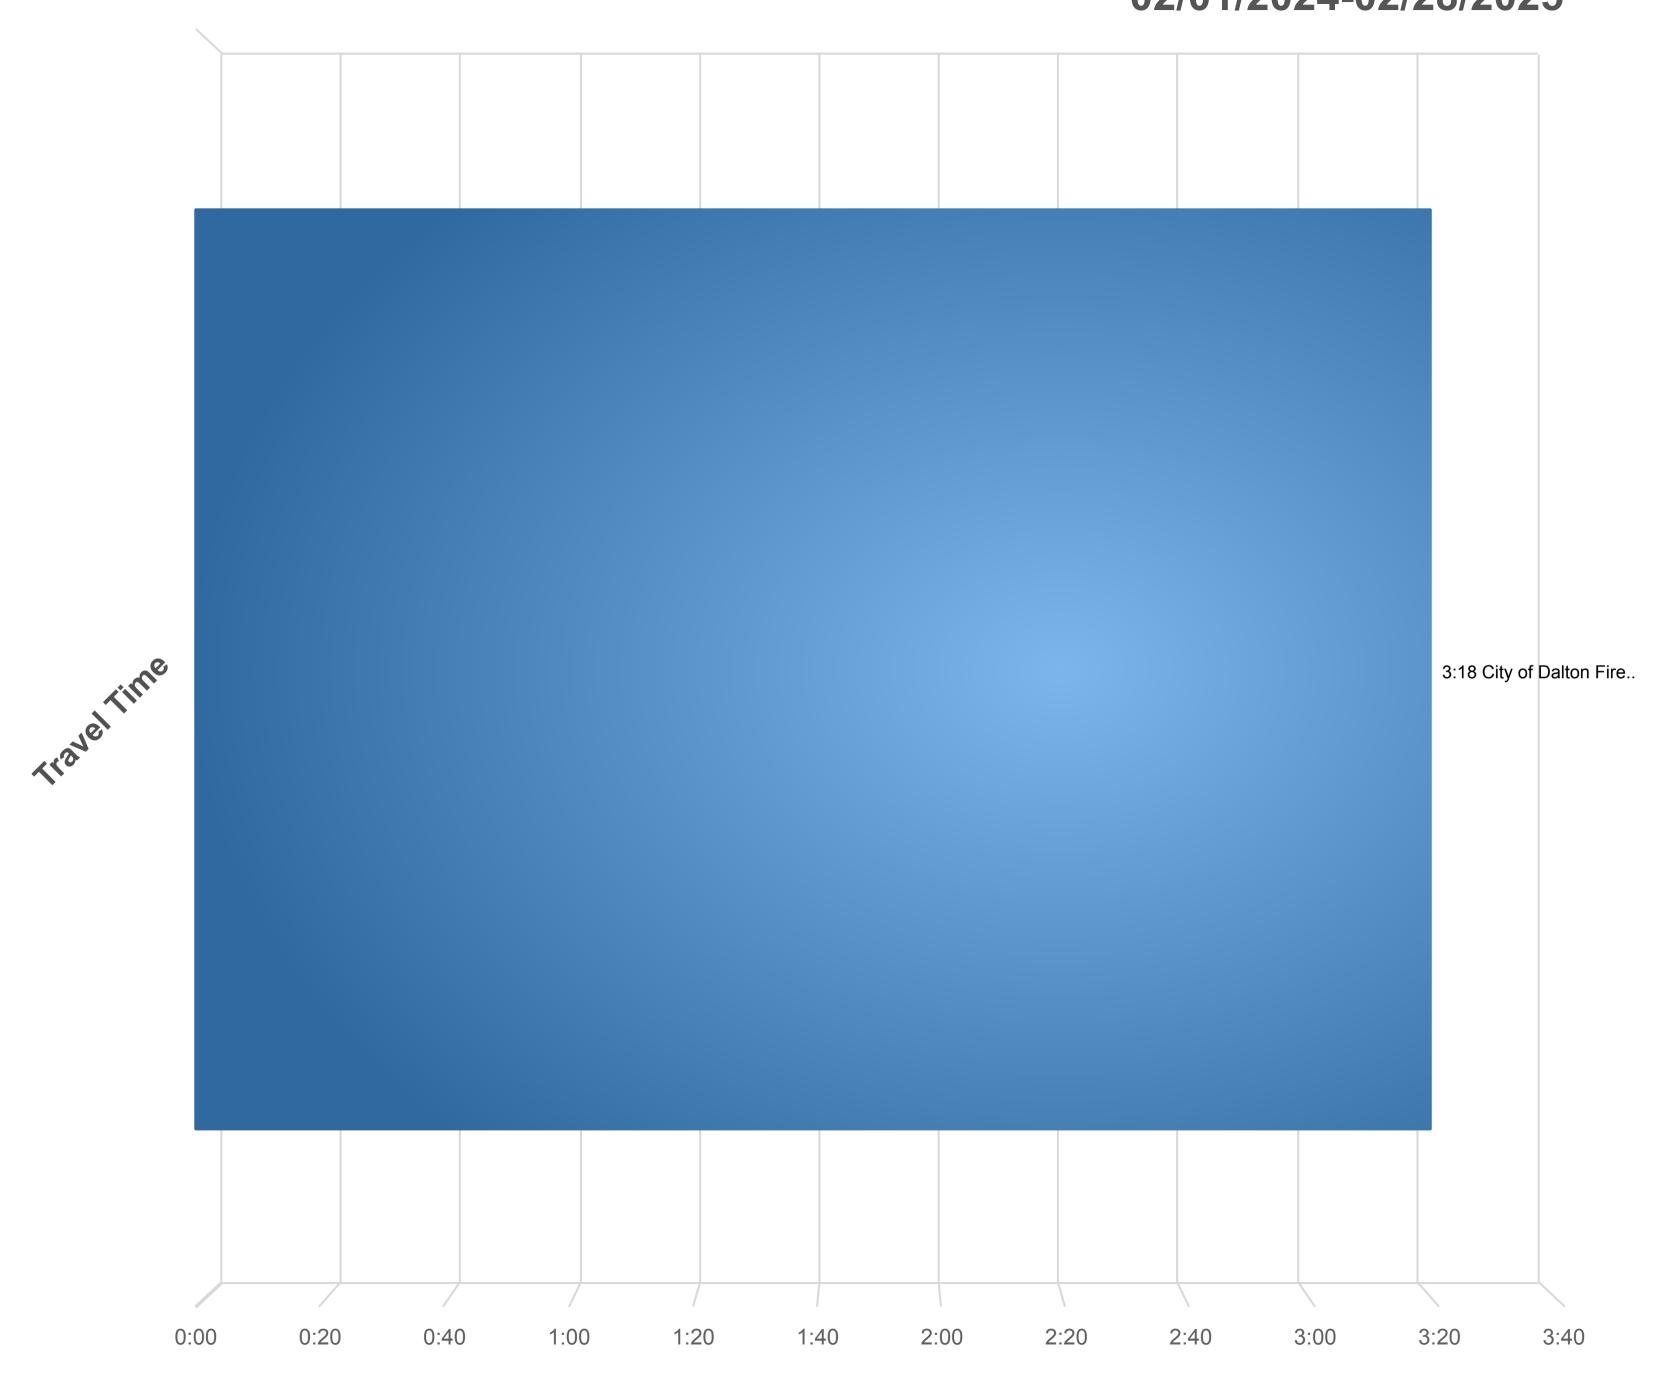

#### Monthly Statistical Report – January 2025

Fire Chief Matt Daniel presented the January 2025 Statistical Report to the Commission. Chief Daniel outlined details of the complete report, which included the Incident Report with 371 Total Responses, Incidents by Staff hours, Incidents by Months and Stations, Average Response Time, Average Turnout Time, Average Travel Time, Injury and Property Loss, Training Division Monthly Report, and the Inspection Summary.