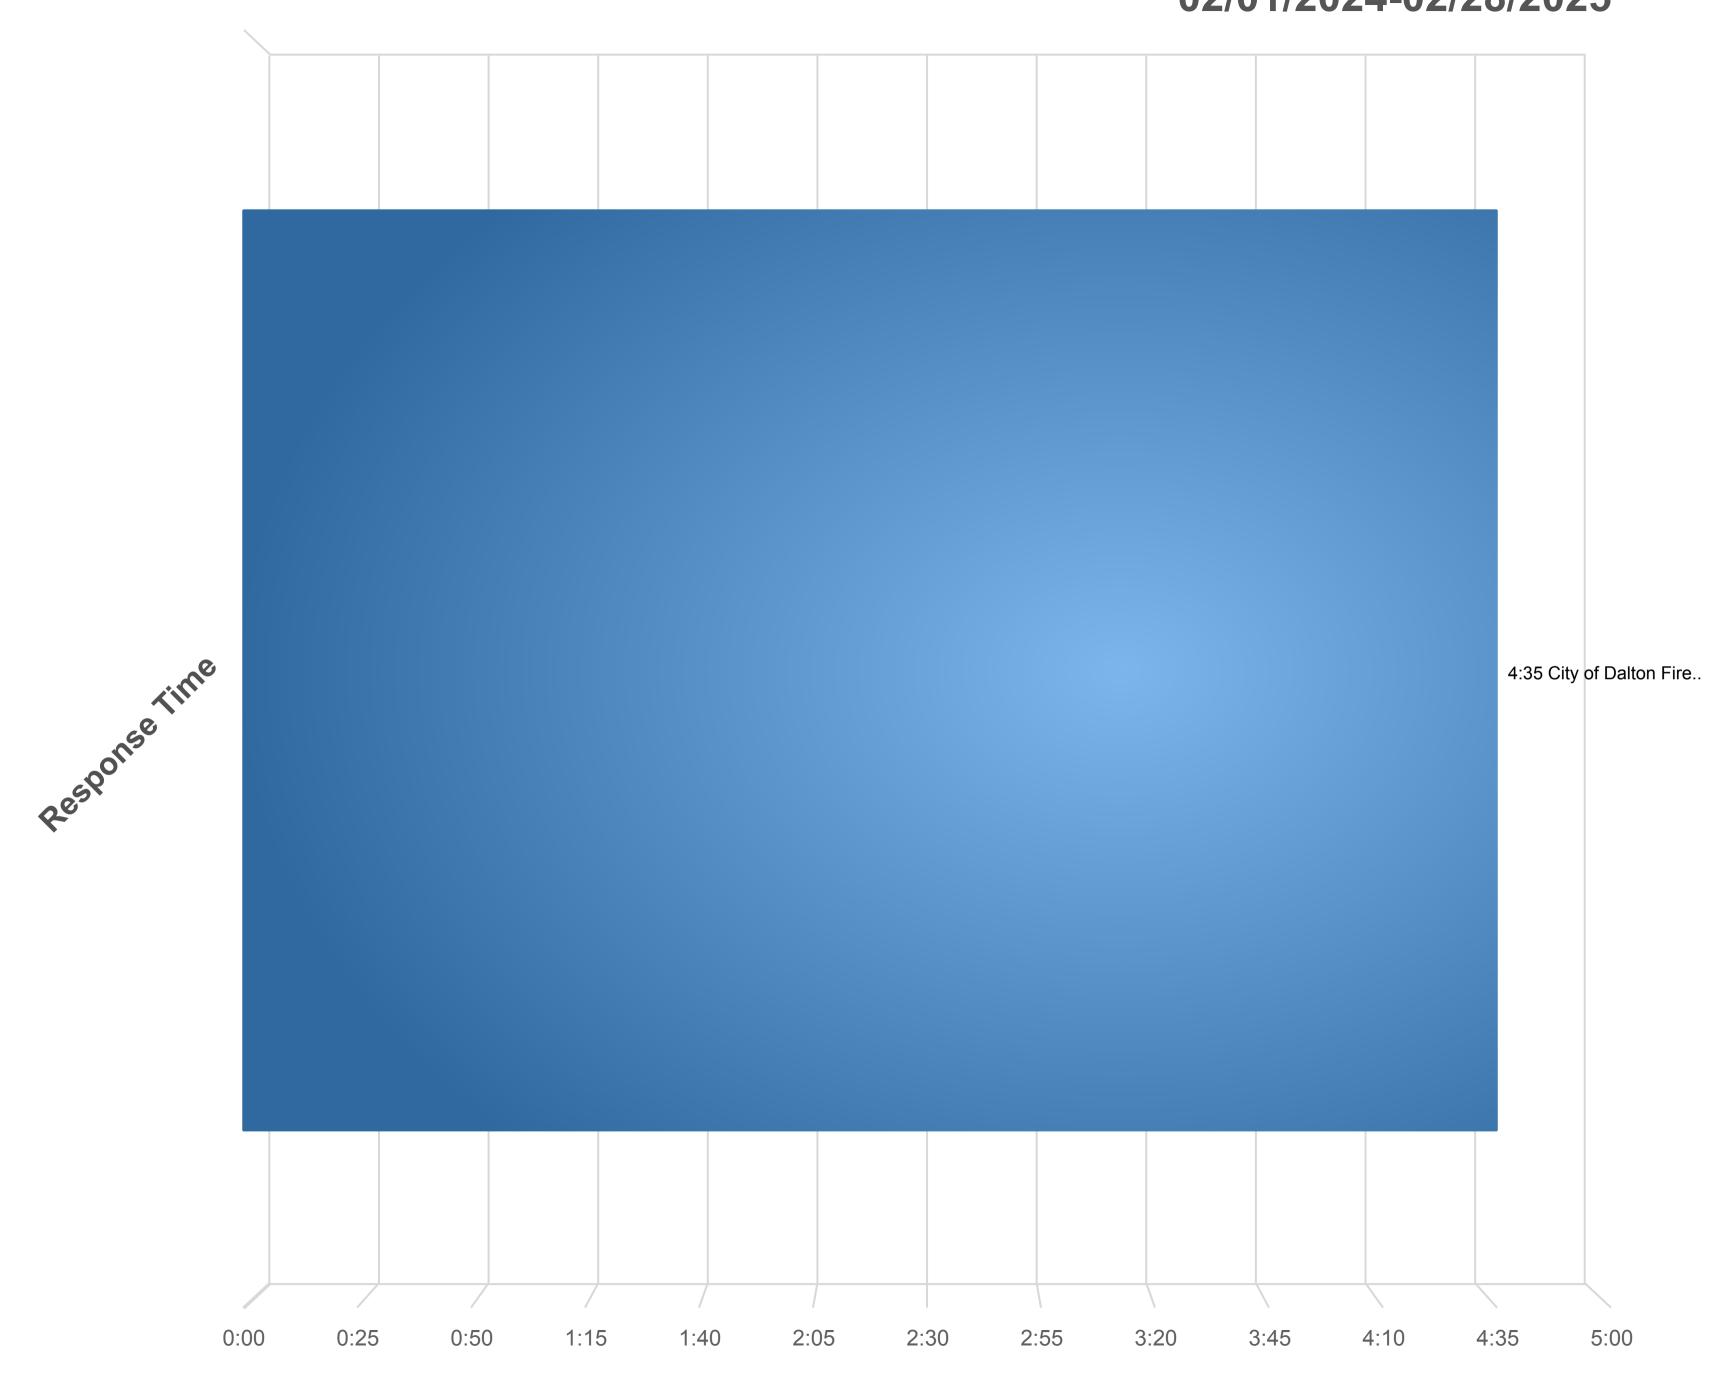

#### Monthly Statistical Report – January 2025

Fire Chief Matt Daniel presented the January 2025 Statistical Report to the Commission. Chief Daniel outlined details of the complete report, which included the Incident Report with 371 Total Responses, Incidents by Staff hours, Incidents by Months and Stations, Average Response Time, Average Turnout Time, Average Travel Time, Injury and Property Loss, Training Division Monthly Report, and the Inspection Summary.