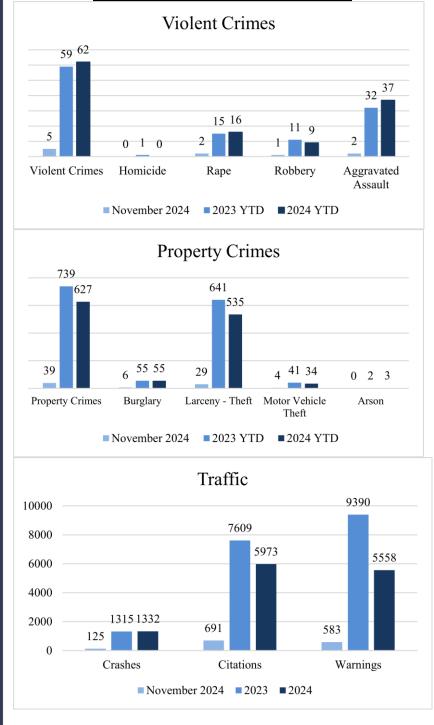

# PART 1 CRIMES November 2024

| Total Part 1 Crimes                                                                                                |            |                | <u>2023 YTD</u> | <u>2024 YTD</u> | YTD Change        |
|--------------------------------------------------------------------------------------------------------------------|------------|----------------|-----------------|-----------------|-------------------|
|                                                                                                                    |            |                | 798             | 689             | -13.66%           |
| Violent Crimes                                                                                                     |            | Current        | <u>2023 YTD</u> | <u>2024 YTD</u> | YTD Change        |
|                                                                                                                    |            | 5              | 59              | 62              | 5.08%             |
| Homicide                                                                                                           |            | 0              | 1               | 0               | 0.00%             |
| Rape                                                                                                               |            | 2              | 15              | 16              | 6.67%             |
| Robbery                                                                                                            |            | 1              | 11              | 9               | -18.18%           |
| 24-006234                                                                                                          | 11/15/2024 | 716 Calhoun St |                 |                 |                   |
| The suspect had work done on his vehi-<br>parts. The suspect arrived at the victim'<br>later arrested and charged. | •          | -              |                 |                 |                   |
| Aggravated Assault                                                                                                 |            | 2              | 32              | 37              | 15.63%            |
|                                                                                                                    |            |                |                 |                 |                   |
| <b>Property Crimes</b>                                                                                             |            | Current        | <u>2023 YTD</u> | <u>2024 YTD</u> | <b>YTD Change</b> |
|                                                                                                                    |            | 39             | 739             | 627             | -15.16%           |
| Burglary                                                                                                           |            | 6              | 55              | 55              | 0.00%             |
| Larceny-Theft                                                                                                      |            | 29             | 641             | 535             | -16.54%           |
|                                                                                                                    |            |                |                 |                 |                   |

There were 44 Part 1 crimes in November 2024. That is decrease of approximately 38.0% compared to 71 in November 2023. Total Part 1 crimes YTD have decreased by approximately 13.66% when compared to 2023.

4

0

41

2

34

3

Violent crimes have increased by approximately 5.08% when compared to 2023. There have been 62 violent crimes YTD 2024 compared to 59 in 2023.

Property crimes have decreased by 15.16% when compared to 2023. Larcenies and motor vehicle thefts have decreased, while burglaries have stayed the same YTD compared to 2023 numbers.

|               | Traffic Stops | Warnings | Citations |
|---------------|---------------|----------|-----------|
| November 2024 | 980           | 583      | 619       |
| 2024 YTD      | 10185         | 5558     | 5973      |
| 2023 YTD      | 17557         | 9390     | 7609      |