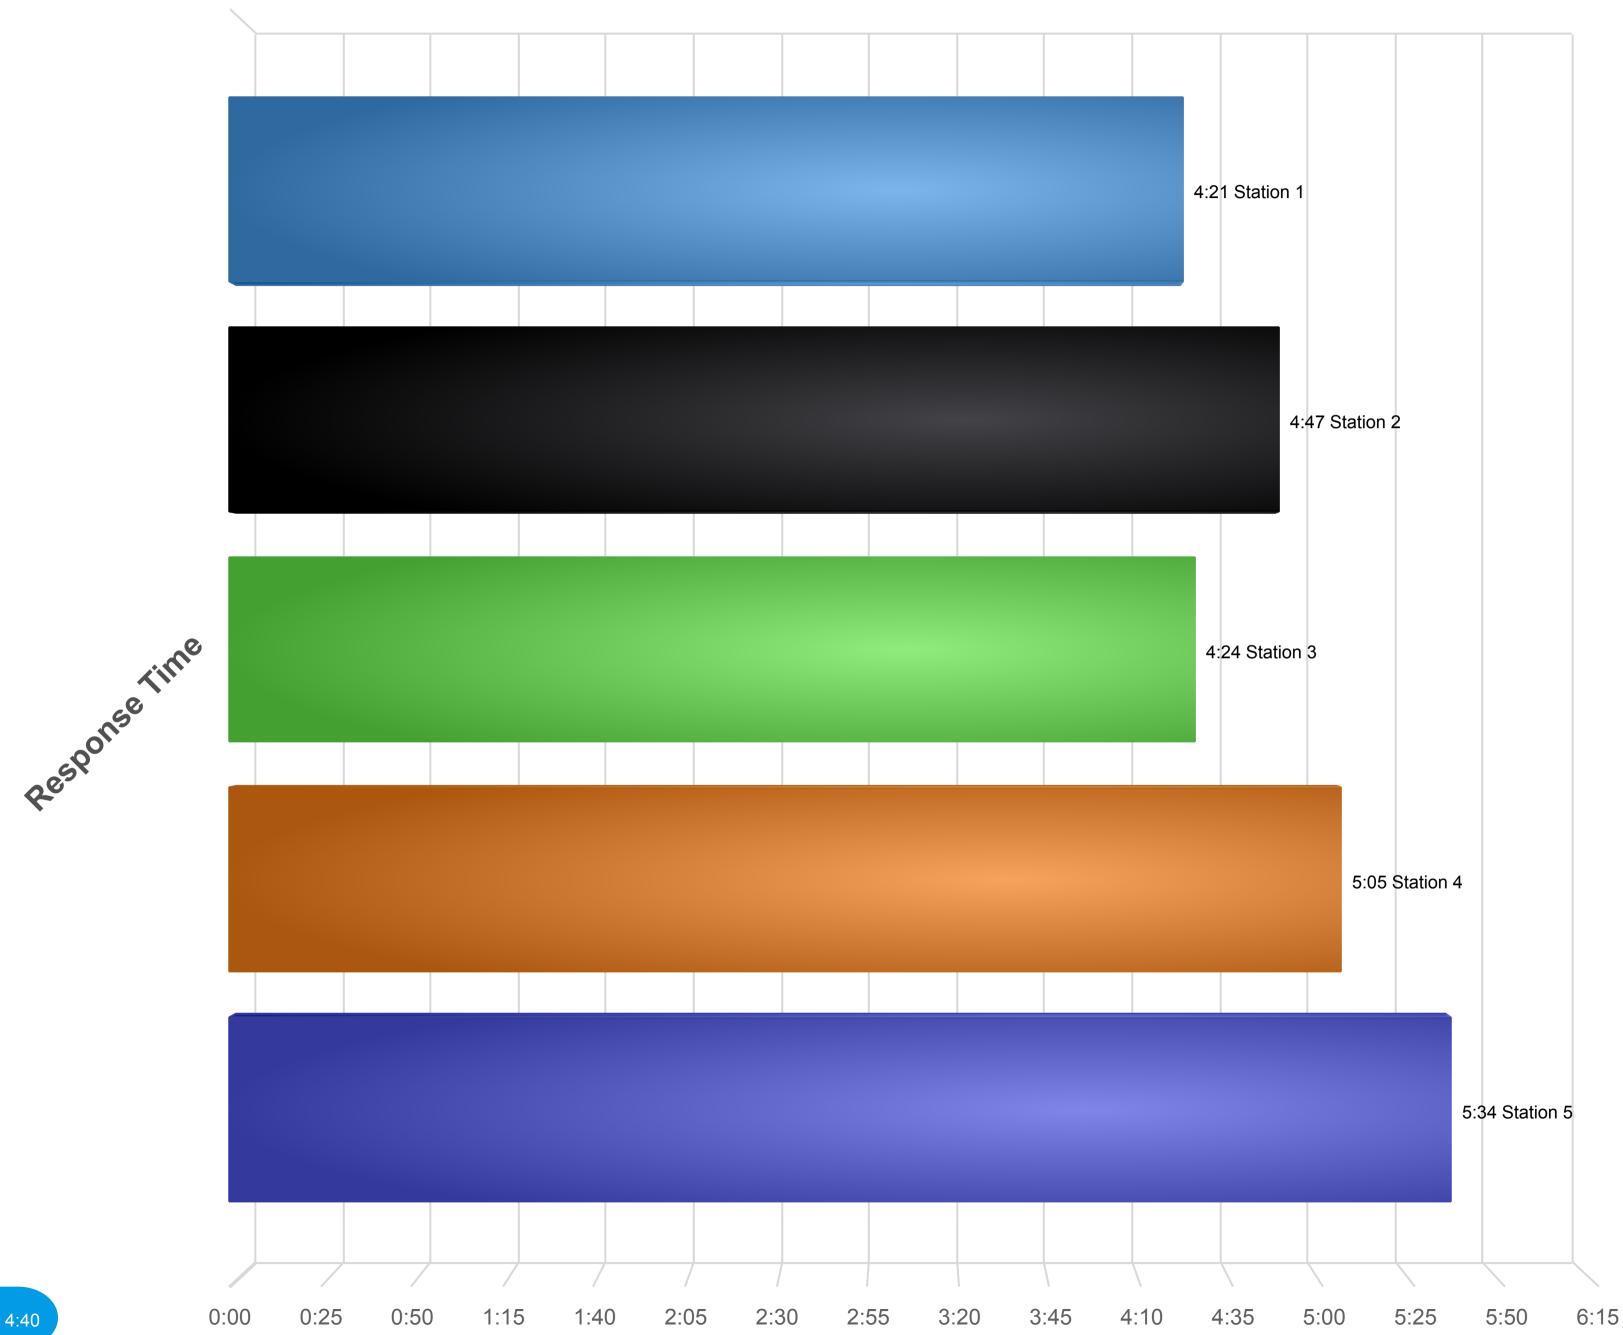

#### Monthly Statistical Report - October 2024

Fire Chief Matt Daniel presented the October 2024 Statistical Report to the Commission. Chief Daniel outlined details of the complete report, which included the Incident Report with 368 Total Responses, Incidents by Staff hours, Incidents by Months and Stations, Average Response Time, Average Turnout Time, Average Travel Time, Injury and Property Loss, Training Division Monthly Report, and the Inspection Summary.