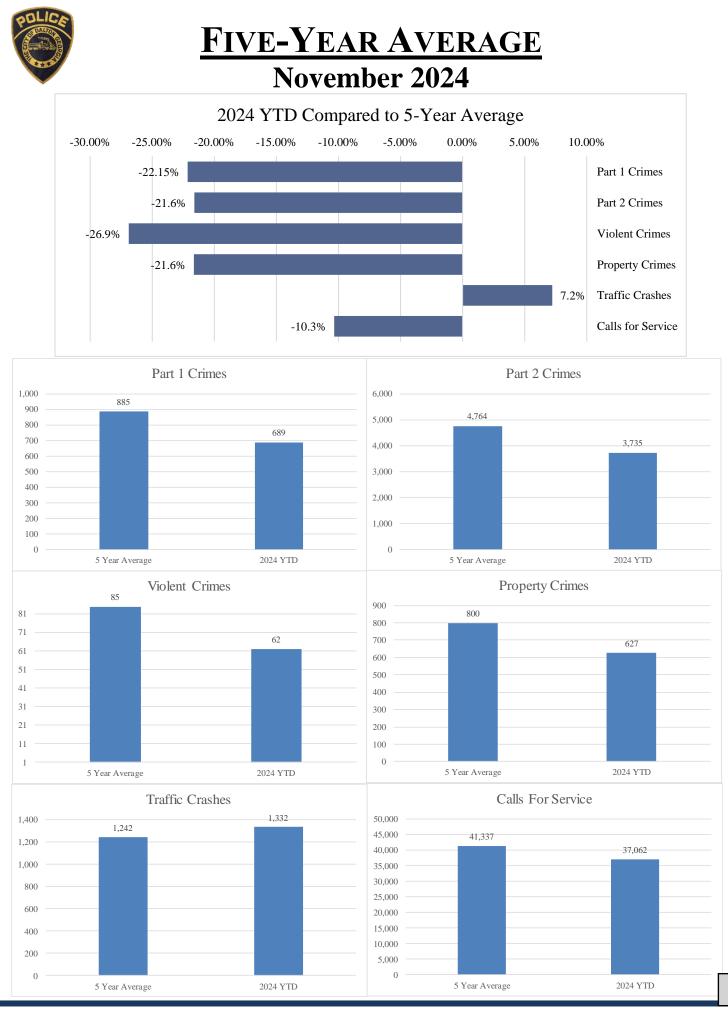

#### Crime and Crash Statistics for October 2024

Police Chief Cliff Cason gave a written and oral summary of the Crime and Crash Statistical Reports for the month of October 2024. As noted in the written summary, Chief Cason reported the Year to Date Part I crimes are approximately 20.01% lower, Part II crimes are approximately 23.6% lower, violent crimes are approximately 27.8% lower, and Property Crimes are approximately 19.2% lower when compared to the past 5-year average. Chief Cason further reported there were 146 non-private property crashes reported for the month.