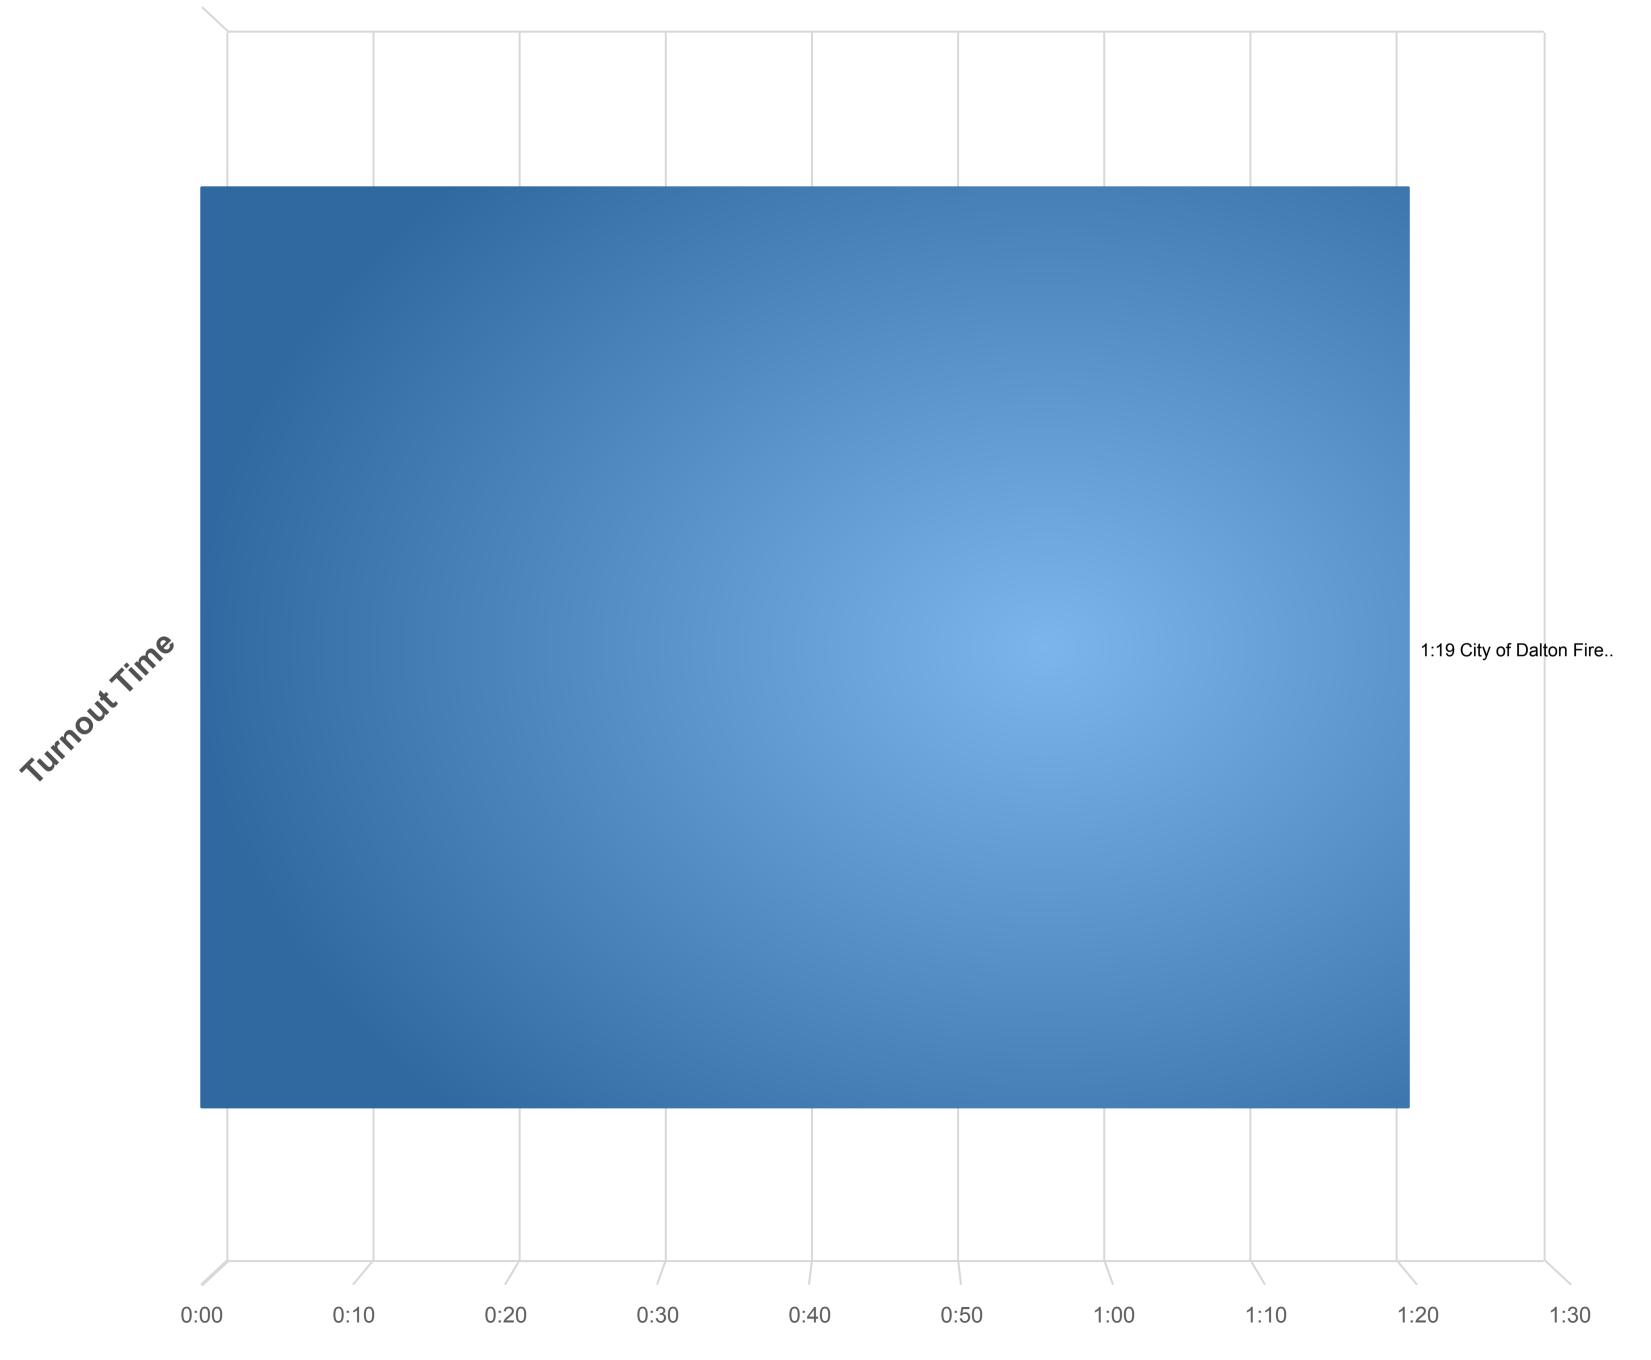

#### Monthly Statistical Report - October 2024

Fire Chief Matt Daniel presented the October 2024 Statistical Report to the Commission. Chief Daniel outlined details of the complete report, which included the Incident Report with 368 Total Responses, Incidents by Staff hours, Incidents by Months and Stations, Average Response Time, Average Turnout Time, Average Travel Time, Injury and Property Loss, Training Division Monthly Report, and the Inspection Summary.