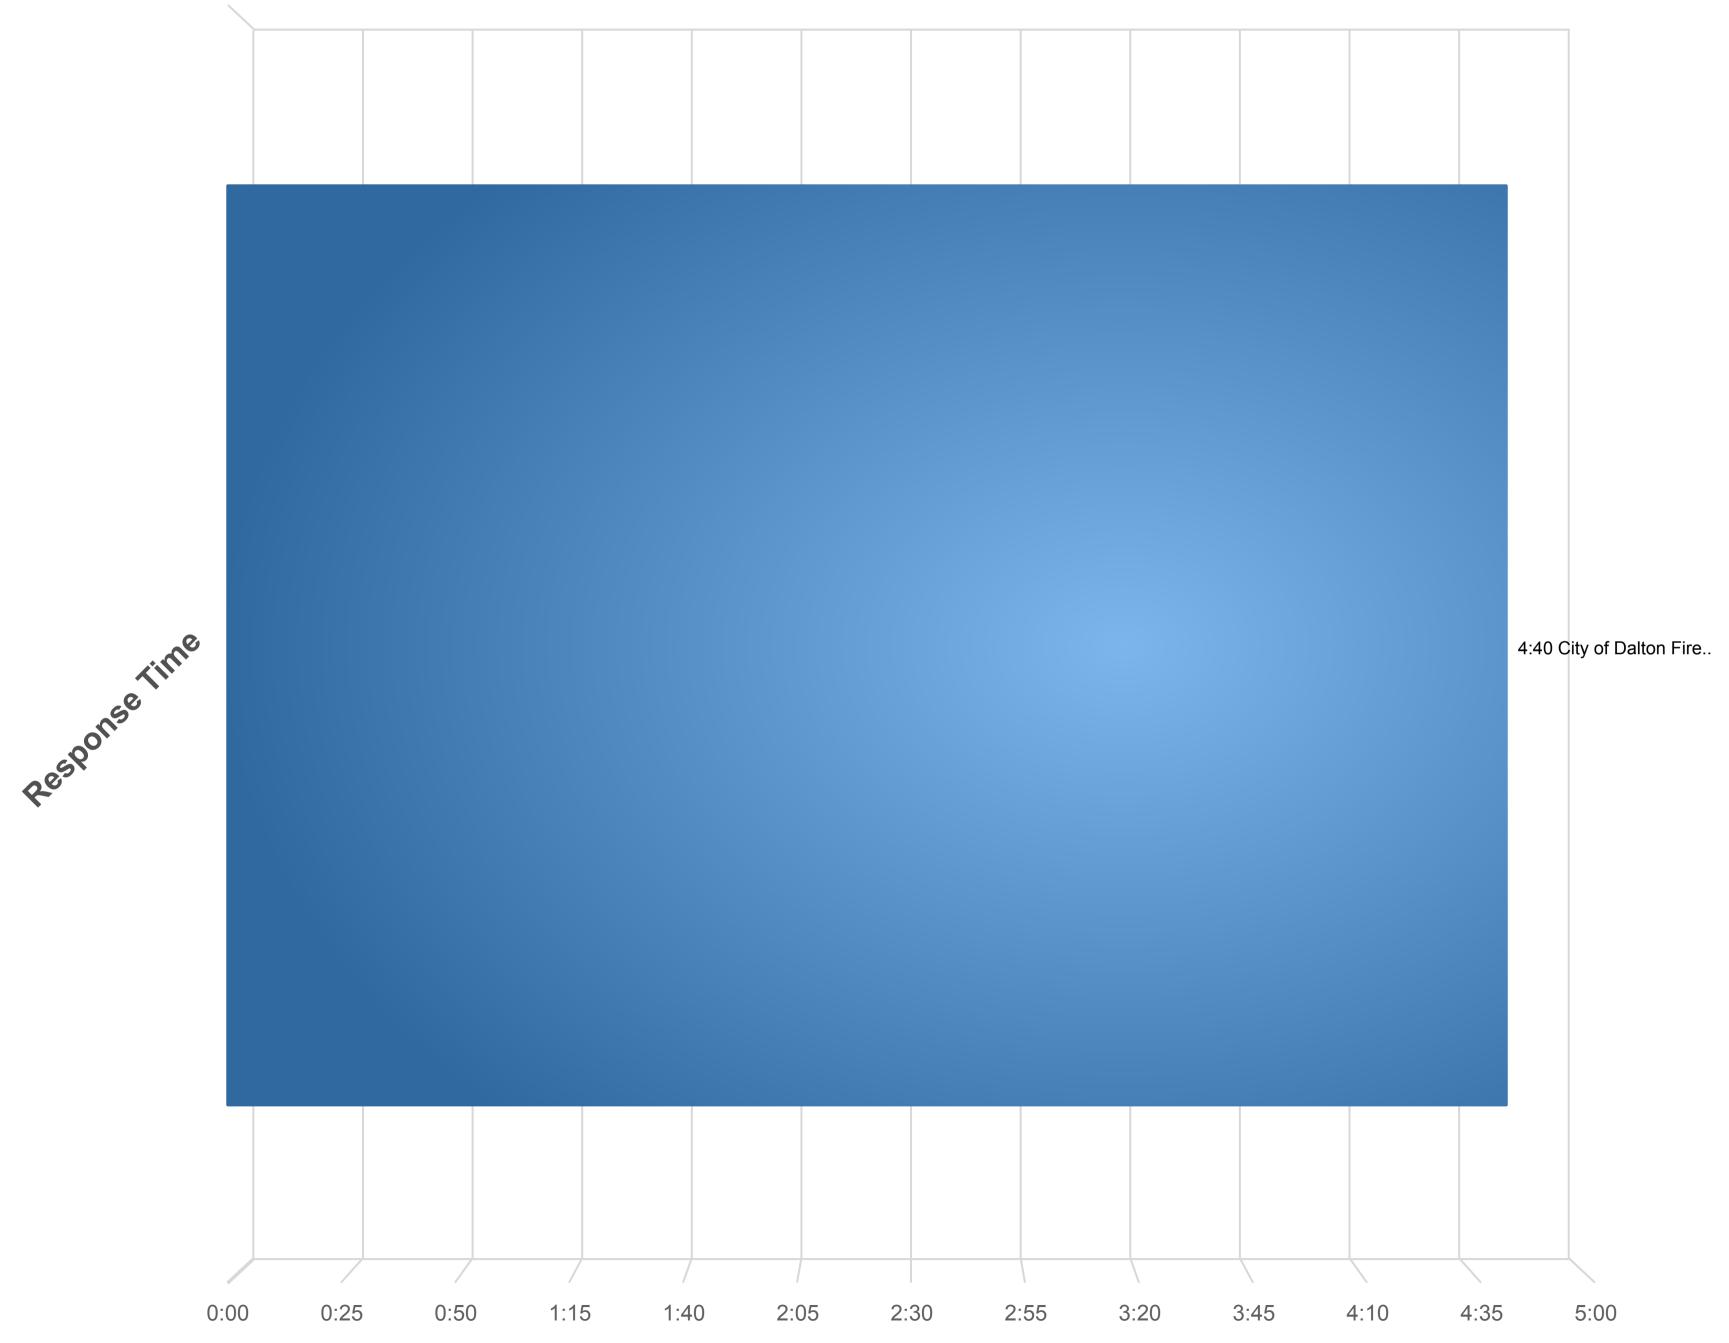

#### Monthly Statistical Report - October 2024

Fire Chief Matt Daniel presented the October 2024 Statistical Report to the Commission. Chief Daniel outlined details of the complete report, which included the Incident Report with 368 Total Responses, Incidents by Staff hours, Incidents by Months and Stations, Average Response Time, Average Turnout Time, Average Travel Time, Injury and Property Loss, Training Division Monthly Report, and the Inspection Summary.