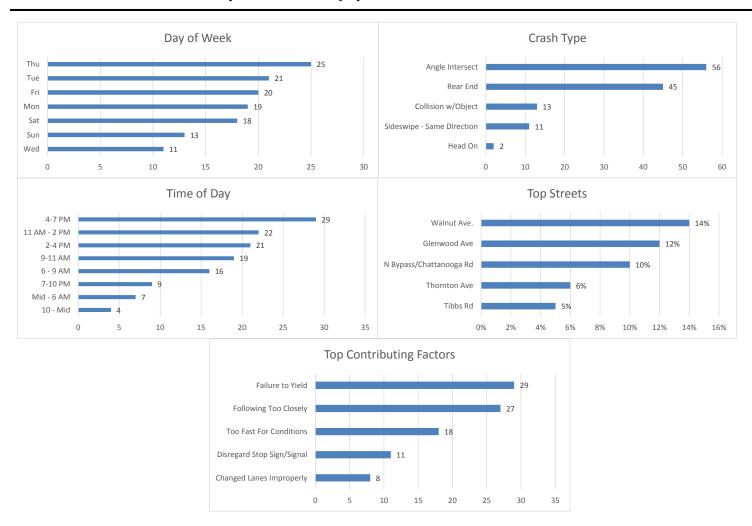

### **December 2018 Crash Statistics**

In December 2018 there were 127 non-private property crashes reported. Injury crashes and injuries increased from November 2018. There was one serious injury reported in December 2018. Rear end and angle crashes were the most prevalent during December 2018. Failure to yield was the leading contributing factor in both injury and non-injury crashes. Walnut Ave and Chattanooga Rd were the roadways where the majority of the crashes occurred. In December 2018 approximately 14% of all crashes in the city occurred on Walnut Ave. In December 2018, Chattanooga Rd/Bypass and Walnut Ave were the roadways with the most injury crashes.

### 127 Crashes Reported in December 2018

- There were 3 less crashes in December 2018 than in November 2018.
  - 27 Crashes reported in which injuries occurred.
  - o That is one injury crash for every 4.70 crashes reported.
  - Multiple injuries were reported in 5 crashes.

- Total Injuries Reported
  - o 39 injuries were reported.
  - o 1 serious injury was reported.

### Top 5 Streets

- Walnut Avenue
  - o 18 Total Crashes
  - o 14.17 % of Total Crashes
  - o 23.08 % of Injuries Reported (9 Injuries Reported on the Roadway)
- Glenwood Ave
  - o 15 Total Crashes
  - o 11.81 % of Total Crashes
  - o 17.95 % of Injuries Reported (9 Injuries Reported on this Roadway)
- N Bypass/Chattanooga Rd
  - o 13 Total Crashes
  - o 10.24 % of Total Crashes
  - o 23.08 % of Injuries Reported (9 Injuries Reported on this Roadway)
- Thornton Ave
  - o 7 Total Crashes
  - o 5.51 % of Total Crashes
  - o 7.69 % of Injuries Reported (3 Injuries Reported on the Roadway)
- Tibbs Rd
  - o 6 Total Crashes
  - o 4.72 % of Total Crashes
  - o 2.56 % of Injuries Reported (1 Injury Reported on the Roadway)

### Crashes Involving DUI

• 4 Reported Crashes involving DUI

### Crashes Involving Speed

18 Reported Crashes involving Speed (Includes Too Fast for Conditions)

### Crashes Involving Distracted or Inattentive Driver

9 Crashes Reported with Distracted or Inattentive Driver

### Crashes Involving Drivers Following One Another Too Closely

• 27 Crashes Reported involving Following Too Closely

### Crashes by Type

- Angle Crash 56 / 44.09%
- Rear End 45 / 35.43%
- Non-Vehicle 13 / 10.24%
- Sideswipe Same Direction 11 / 8.66%
- Head On 2 / 1.57%

### Days of the Week

- 19 crashes occurred on Mondays
- 21 crashes occurred on Tuesdays
- 11 crashes occurred on Wednesdays
- 25 crashes occurred on Thursdays
- 20 crashes occurred on Fridays
- 18 crashes occurred on Saturdays
- 13 crashes occurred on Sundays

### Time of Day

- 0000-0559-7
- 0600-0859-16
- 0900-1059-19
- 1100-1359-22
- 1400-1559-21
- 1600-1859-29
- 1900-2159-9
- 2200-2359-4

### **Top Contributing Factors**

- Failure to Yield: 29 (22.83 % of all crashes)
- Following Too Closely: 27 (21.26 % of all crashes)
- Too Fast for Conditions: 18 (14.17 % of all crashes)
- Disregard Stop Sign/Signal: 11 (8.66 % of all crashes)
- Changed Lanes Improperly: 8 (6.30 % of all crashes)