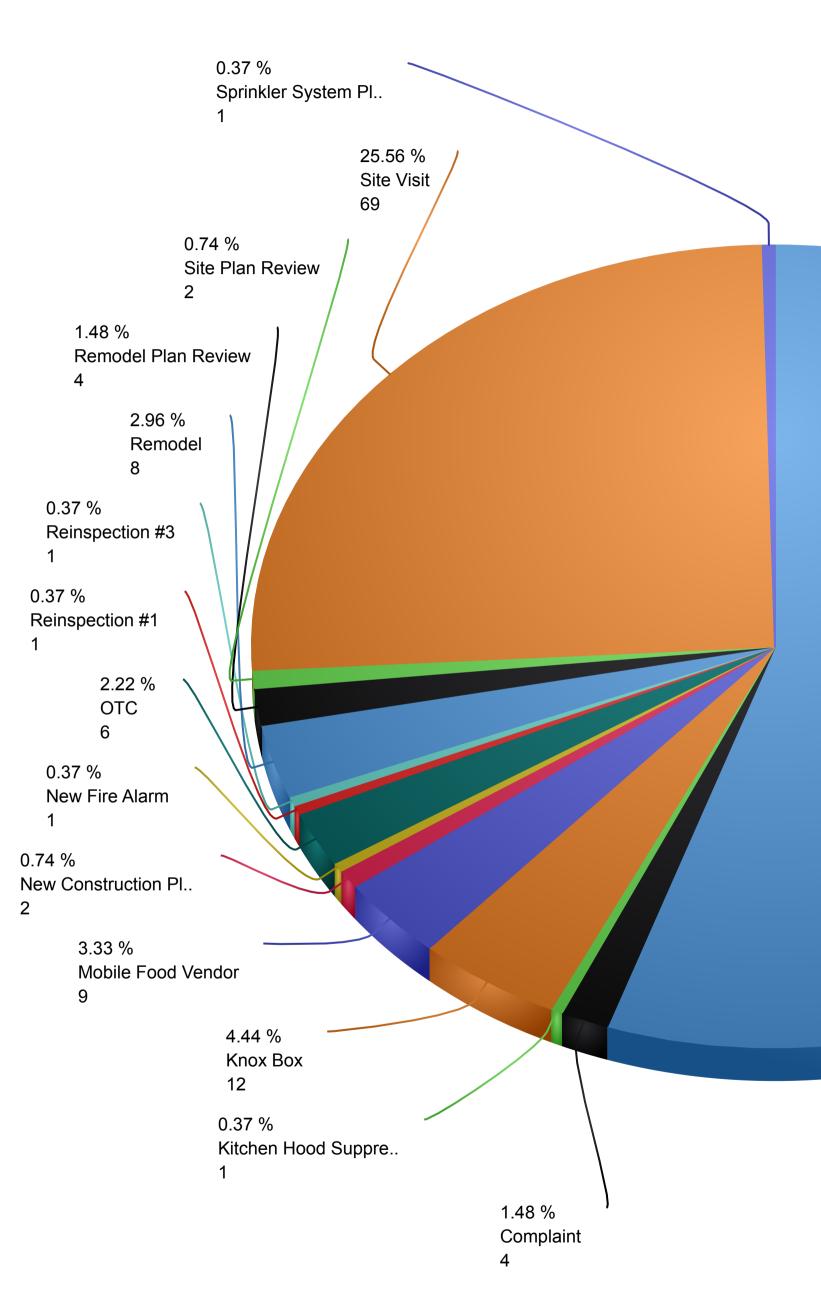

Annual \ Periodic Complaint Kitchen Hood Suppression System Plan Review Knox Box Mobile Food Vendor

New Construction Plan Review New Fire Alarm OTC Reinspection #1 Reinspection #3 Remodel Remodel Plan Review Site Plan Review Site Visit Sprinkler System Plan Review

# **Inspection Visit History by Inspection Type** 05/01/2024-05/31/2024

55.19 % Annual \ Periodic 149