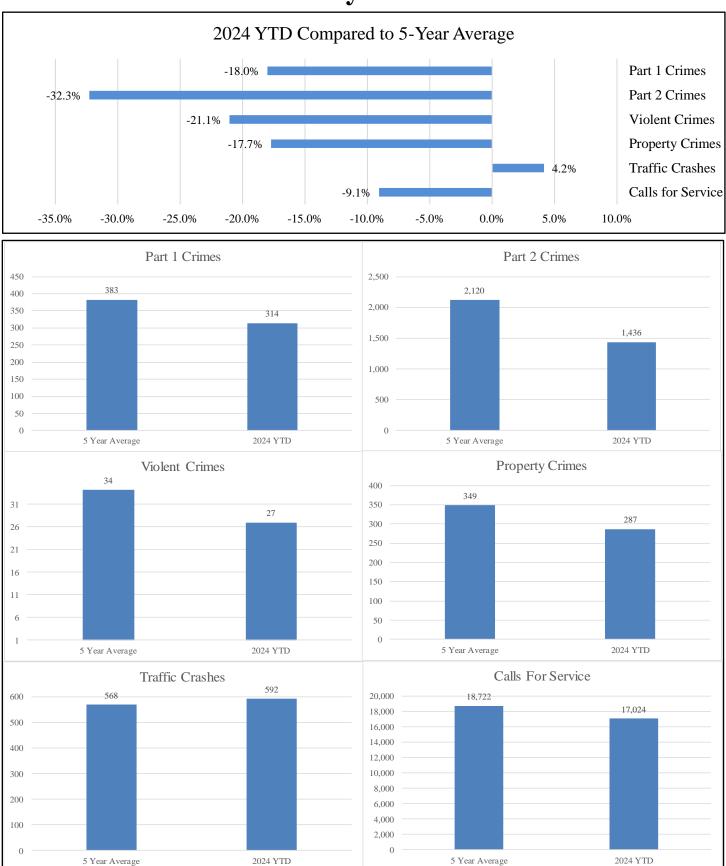

#### Crime and Crash Statistics for April 2024

Police Chief Cliff Cason gave a written and oral summary of the Crime and Crash Statistical Reports for the month of April 2024. As noted in the written summary, Chief Cason reported the Year to Date Part I crimes are approximately 16.94% lower and Part II crimes are approximately 15.2% lower when compared to the past 5-year average. Chief Cason further reported there were 124 non-private property crashes reported for the month and crashes decreased over the previous month.

## PART 1 CRIMES May 2024

| Total Part 1 Crimes |                | <u>2023 YTD</u> | <u>2024 YTD</u> | YTD Change        |
|---------------------|----------------|-----------------|-----------------|-------------------|
|                     |                | 398             | 314             | -21.11%           |
| Violent Crimes      | Current        | <u>2023 YTD</u> | <u>2024 YTD</u> | YTD Change        |
|                     | 4              | 29              | 27              | -6.90%            |
| Homicide            | 0              | 0               | 0               | 0.00%             |
| Rape                | 0              | 11              | 5               | -54.55%           |
| Robbery             | 1              | 3               | 4               | 33.33%            |
| Aggravated Assault  | 3              | 15              | 17              | 13.33%            |
|                     |                |                 |                 |                   |
| Property Crimes     | <u>Current</u> | <u>2023 YTD</u> | <u>2024 YTD</u> | <b>YTD Change</b> |
|                     | 55             | 369             | 287             | -22.22%           |
| Burglary            | 6              | 16              | 34              | 112.50%           |
| Larceny-Theft       | 47             | 333             | 234             | -29.73%           |
| Motor Vehicle Theft | 2              | 19              | 18              | -5.26%            |
| Arson               | 0              | 1               | 1               | 0.00%             |

There were 59 Part 1 crimes in May 2024. That is a decrease of approximately 35.2% compared to 91 in May 2023. Total Part 1 crimes YTD have decreased by approximately 21.11% when compared to 2023.

Violent crimes have shown a slight increase YTD. There have been 27 violent crimes YTD compared to 29 in 2023. Aggravated assaults and robberies have slightly increased when compared to 2023.

Property crimes have decreased by 22.22% when compared to 2023. Burglaries have increased significantly YTD compared to 2023 numbers.