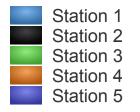

# **Incidents by Stations** 05/01/2024-05/31/2024

City of Dalton Fire Department Department Average Response Time (Alarm-> First Unit Arrival)

# Average Response Time by Station 05/01/2024-05/31/2024

Total of Station: 4:42