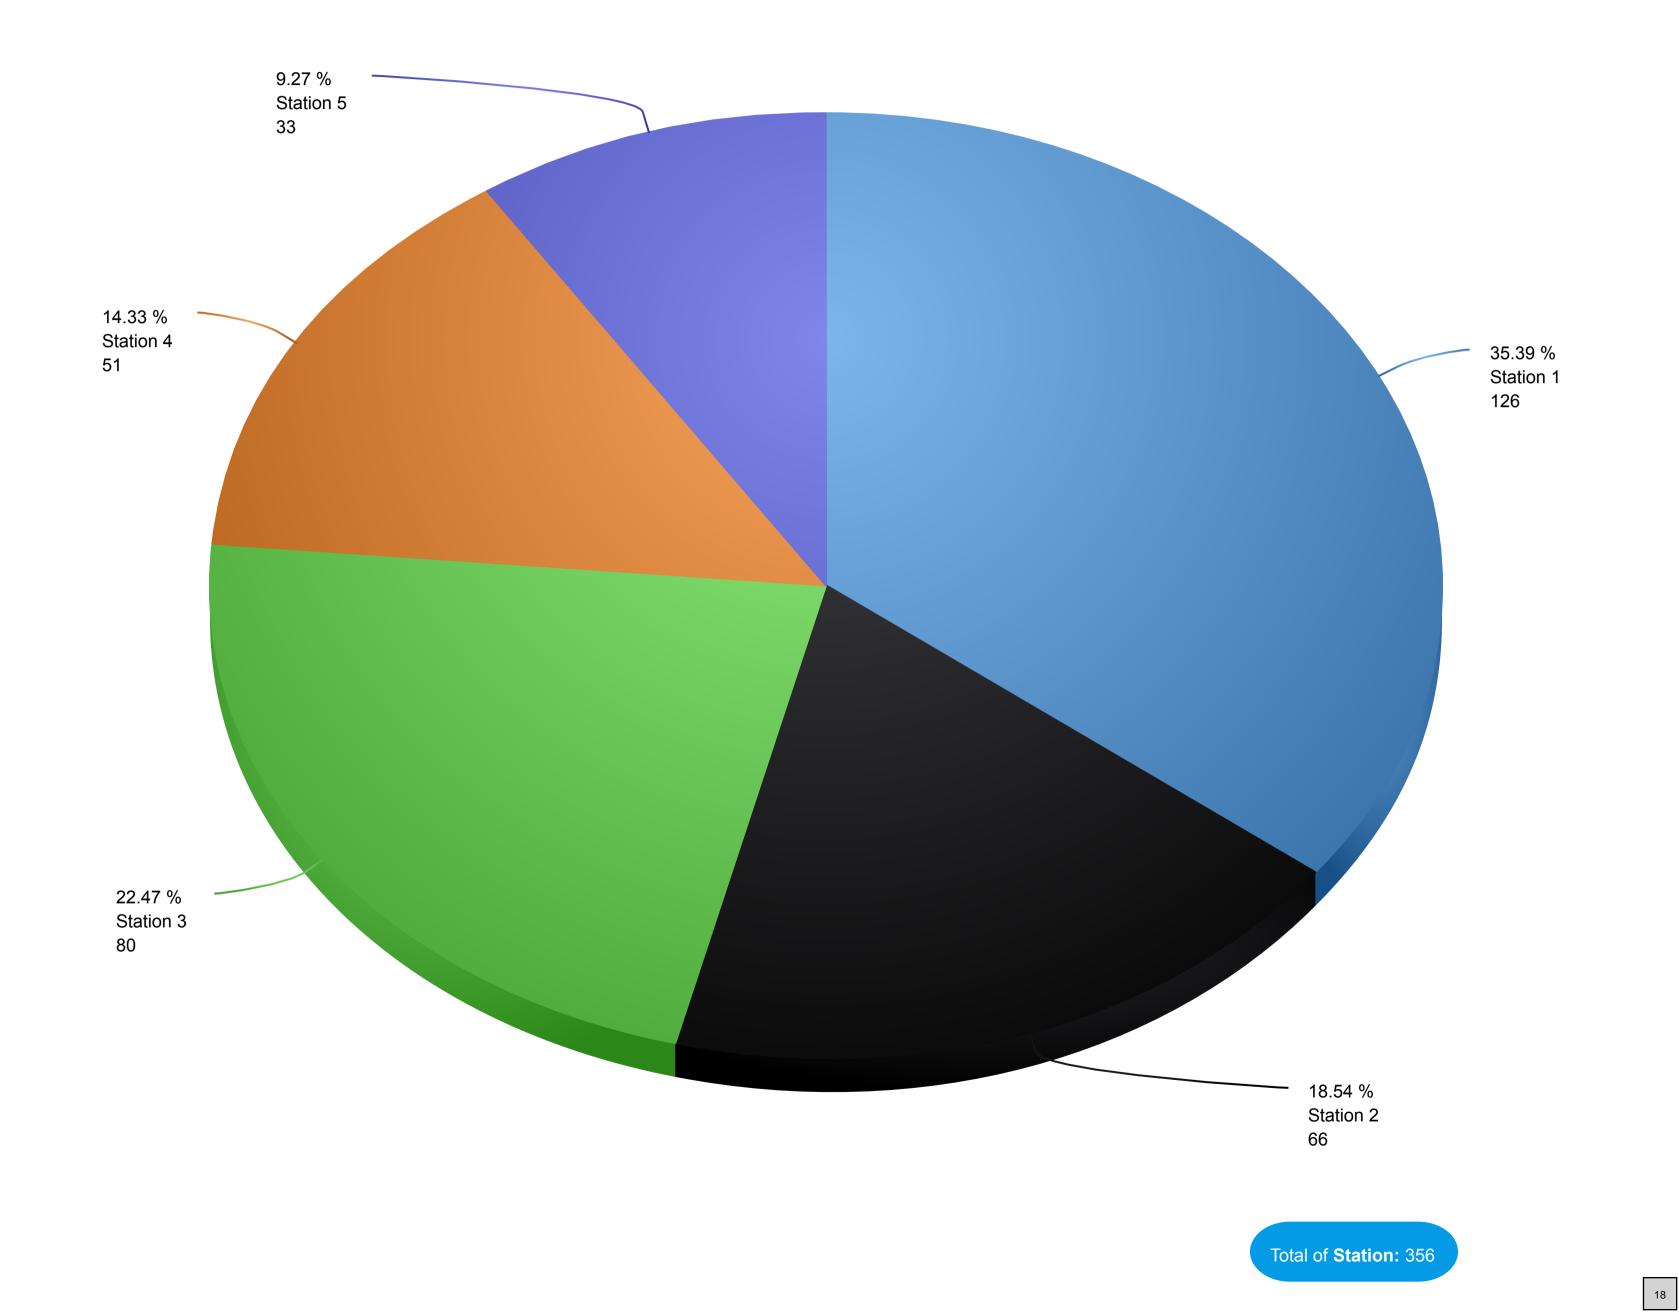

# **Incidents by Stations** 05/01/2024-05/31/2024

City of Dalton Fire Department Department Average Response Time (Alarm-> First Unit Arrival)

# Alarm-> First Unit Arrival) 05/01/2024-05/31/2024