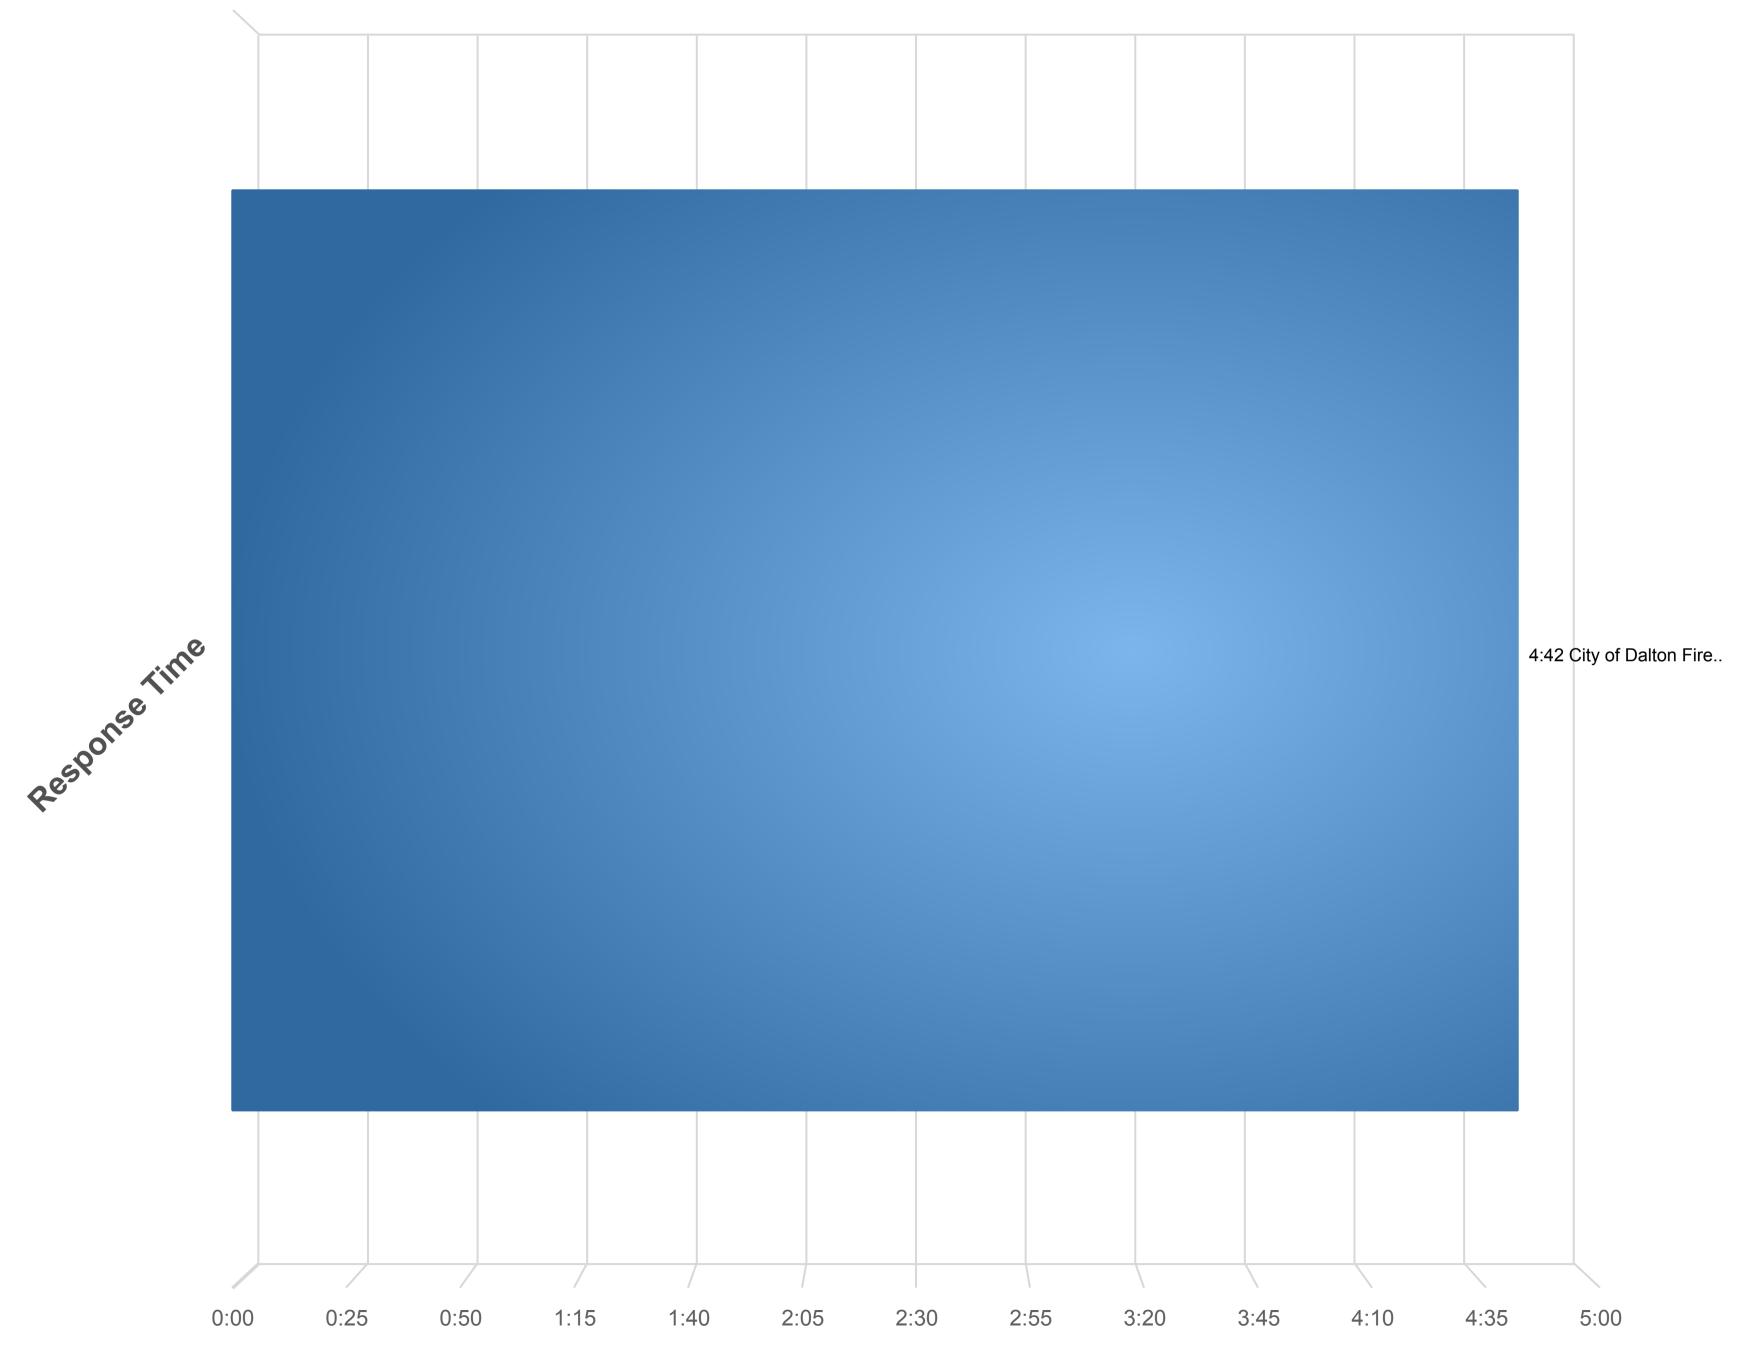

# **Department Average Turnout Time (Alarm-> First En Route)**

# (Alarm-> First En Route) 05/01/2024-05/31/2024

City of Dalton Fid Department Average Travel Time (First En Route -> First Unit Arrival)