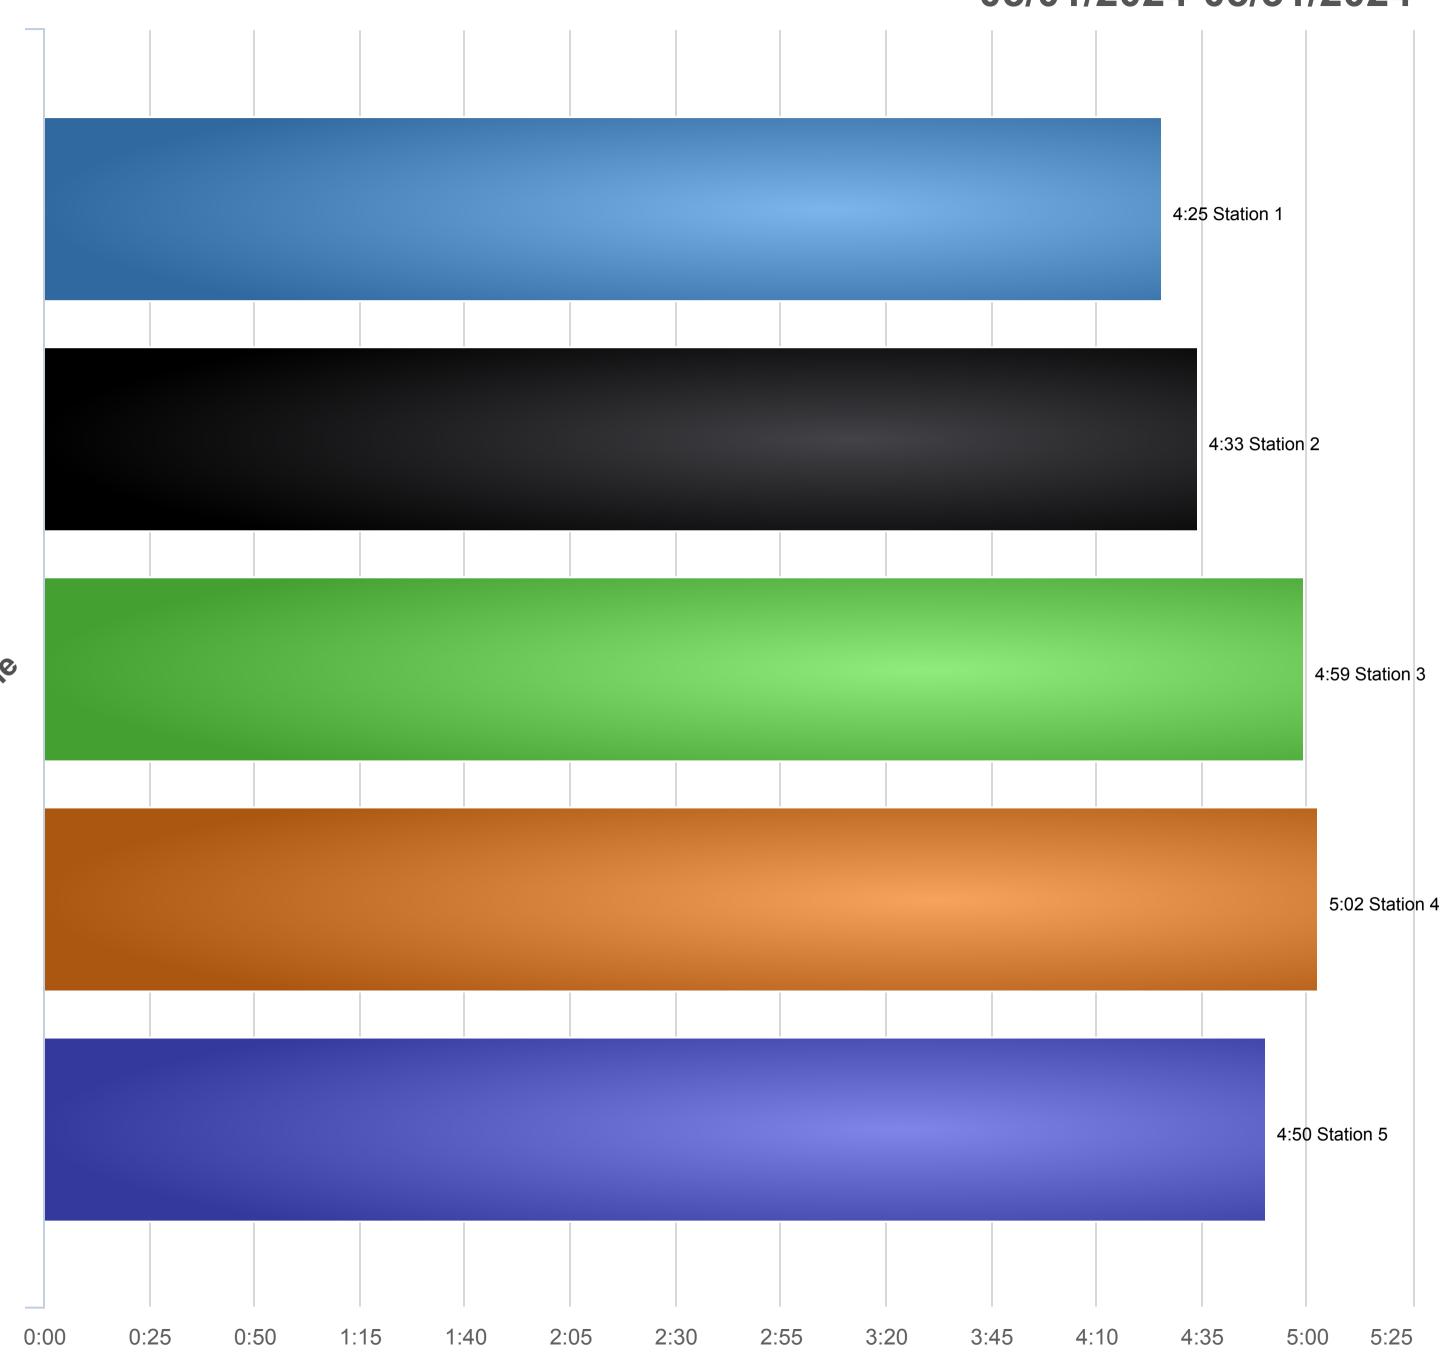

# Average Response Time by Station 05/01/2024-05/31/2024

Total of Station: 4:42