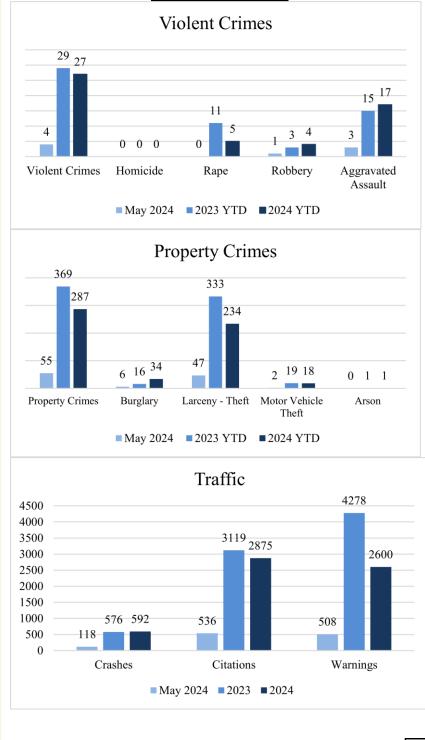

## PART 1 CRIMES May 2024

| Total Part 1 Crimes |                | <u>2023 YTD</u> | <u>2024 YTD</u> | YTD Change        |
|---------------------|----------------|-----------------|-----------------|-------------------|
|                     |                | 398             | 314             | -21.11%           |
| Violent Crimes      | Current        | <u>2023 YTD</u> | <u>2024 YTD</u> | YTD Change        |
|                     | 4              | 29              | 27              | -6.90%            |
| Homicide            | 0              | 0               | 0               | 0.00%             |
| Rape                | 0              | 11              | 5               | -54.55%           |
| Robbery             | 1              | 3               | 4               | 33.33%            |
| Aggravated Assault  | 3              | 15              | 17              | 13.33%            |
|                     |                |                 |                 |                   |
| Property Crimes     | <u>Current</u> | <u>2023 YTD</u> | <u>2024 YTD</u> | <b>YTD Change</b> |
|                     | 55             | 369             | 287             | -22.22%           |
| Burglary            | 6              | 16              | 34              | 112.50%           |
| Larceny-Theft       | 47             | 333             | 234             | -29.73%           |
| Motor Vehicle Theft | 2              | 19              | 18              | -5.26%            |
| Arson               | 0              | 1               | 1               | 0.00%             |

There were 59 Part 1 crimes in May 2024. That is a decrease of approximately 35.2% compared to 91 in May 2023. Total Part 1 crimes YTD have decreased by approximately 21.11% when compared to 2023.

Violent crimes have shown a slight increase YTD. There have been 27 violent crimes YTD compared to 29 in 2023. Aggravated assaults and robberies have slightly increased when compared to 2023.

Property crimes have decreased by 22.22% when compared to 2023. Burglaries have increased significantly YTD compared to 2023 numbers.

## **CRASH STATISTICS** May 2024

Traffic crashes decreased by approximately 4.8% when compared to April 2024. Year to date crashes have increased by approximately 2.8%. Angle and rear end collisions were the most frequent crash types. Following too closely was the most frequent contributing factor. Chattanooga Rd had the highest number of crashes and injuries.

| Total Crashes                | Current       | Previous         | Change  | YTD 2024         | YTD 2023       | Change     |  |  |
|------------------------------|---------------|------------------|---------|------------------|----------------|------------|--|--|
|                              | 118           | 124              | -4.8%   | 592              | 576            | 2.8%       |  |  |
|                              |               |                  |         |                  |                |            |  |  |
| Injury Crashes               | Total         | Complaint        | Minor   | Serious          | Fatality       | Multiple   |  |  |
|                              | 29            | 21               | 7       | 1                | 0              | 9          |  |  |
| Total Injuries               | 42            |                  |         |                  |                |            |  |  |
|                              |               | _                |         |                  |                |            |  |  |
| DUI Crashes                  | Speed Crashes | Distracted Crash | es      | Following Too C  | losely Crashes |            |  |  |
| 5                            | 4             |                  | 7       |                  | 32             |            |  |  |
| Deve of the state of         | <b>T</b> -4-1 | -                |         |                  | The state      |            |  |  |
| Day of the Week              | Total         |                  |         |                  | Time of Day    | Total      |  |  |
| Monday                       | 9             | _                |         |                  | 0000 - 0559    | 3          |  |  |
| Tuesday                      | 16            | _                |         |                  | 0600 - 0859    | 9          |  |  |
| Wednesday                    | 21            |                  |         |                  | 0900 - 1059    | 13         |  |  |
| Thursday                     | 24            |                  |         |                  | 1100 - 1359    | 30         |  |  |
| Friday                       | 30            |                  |         |                  | 1400 - 1559    | 21         |  |  |
| Saturday                     | 11            |                  |         |                  | 1600 - 1859    | 30         |  |  |
| Sunday                       | 7             |                  |         |                  | 1900 - 2159    | 12         |  |  |
|                              |               |                  |         |                  | 2200 - 2359    | 0          |  |  |
| Collision Tuno               | Tatal         |                  |         |                  |                | Total      |  |  |
| Collision Type               | Total         | _                |         | Contributing Fac |                |            |  |  |
| Angle                        | 42            | _                |         | Following too Cl | osely          | 32         |  |  |
| Rear End                     | 42            | _                |         | Failure to Yield |                | 16         |  |  |
| Collision with an Object     | 16            | _                |         | Other            |                | 14         |  |  |
| Sideswipe-Same Direction     | 15            | _                |         | Impropert Backi  | ng             | 9          |  |  |
| Sideswipe-Opposite Direction | 2             | -                |         |                  |                |            |  |  |
| Head On                      | 1             |                  |         |                  |                |            |  |  |
| Top Streets                  | Total         | Crashes          | % Total | In               | juries         | % Injuries |  |  |
| Chattanooga Rd               |               | 18               | 15.3%   |                  | 9              |            |  |  |
| Walnut Ave                   |               | 15               | 12.7%   |                  | 5              |            |  |  |
| Glenwood Ave                 |               | 9                | 7.6%    |                  | 5              |            |  |  |

|          | Traffic Stops | Warnings | Citations |
|----------|---------------|----------|-----------|
| May 2024 | 978           | 508      | 536       |
| 2024 YTD | 4464          | 2600     | 2875      |
| 2023 YTD | 5199          | 4278     | 3119      |