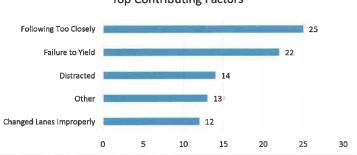

### February 2021 Crash Statistics

In February 2021 there were 112 non-private property crashes reported. Injury crashes increased, while total injuries decreased, when compared to January 2021. Angle and rear end crashes were the most prevalent during February 2021. Failure to yield was the leading contributing factor in injury crashes, while following too closely was the leading factor in non-injury crashes. Walnut Ave had the highest number of crashes and injuries in February 2021.

### Crashes Involving Drivers Following One Another Too Closely

25 Crashes Reported involving Following Too Closely

### **Top Contributing Factors**

- Following Too Closely: 25 (22.32 % of all crashes)
- Failure to Yield: 22 (19.64 % of all crashes)
- Distracted: 14 (12.50 % of all crashes)
- Other: 13 (11.61 % of all crashes)
- Changed Lanes Improperly: 12 (10.71 % of all crashes)