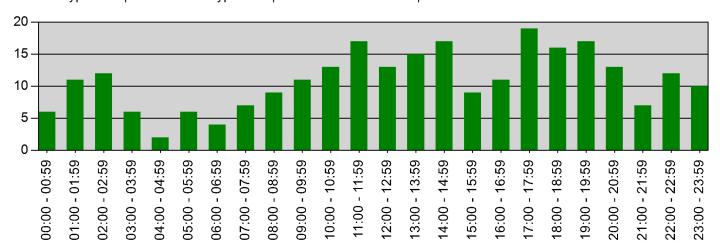

### Time of Day

- 0000-0559 7
- 0600-0859 16
- 0900-1059 11
- 1100-1359 23
- 1400-1559 17
- 1600-1859 26
- 1900-2159 10
- 2200-2359 2