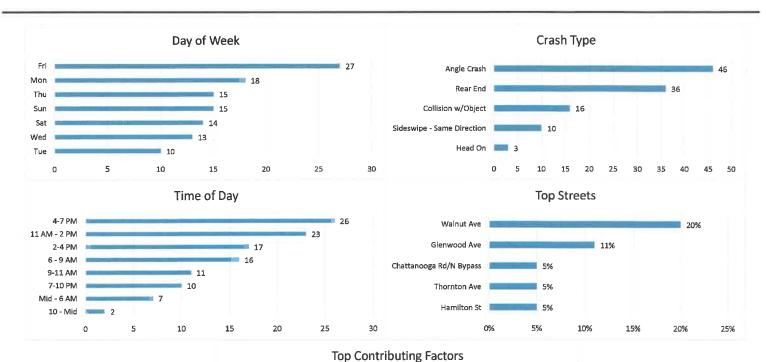

### February 2021 Crash Statistics

In February 2021 there were 112 non-private property crashes reported. Injury crashes increased, while total injuries decreased, when compared to January 2021. Angle and rear end crashes were the most prevalent during February 2021. Failure to yield was the leading contributing factor in injury crashes, while following too closely was the leading factor in non-injury crashes. Walnut Ave had the highest number of crashes and injuries in February 2021.

### 112 Crashes Reported in February 2021

- There were 10 more crashes than in January 2021.
  - o 24 crashes reported in which injuries occurred.
  - o That is one injury crash for every 4.7 crashes reported.
  - Multiple injuries were reported in 4 crashes.
- Total Injuries Reported
  - o 28 injuries were reported.
  - 2 serious injuries were reported.
  - o 0 fatalities were reported.

### Top 5 Streets

- Walnut Ave
  - o 22 Total Crashes
  - o 19.6 % of Total Crashes
  - o 17.9 % of Injuries Reported (5 Injuries Reported on the Roadway)
- Glenwood Ave
  - o 12 Total Crashes
  - o 10.7 % of Total Crashes
  - o 10.7 % of Injuries Reported (3 Injuries Reported on this Roadway)
- Chattanooga Rd/N Bypass
  - 6 Total Crashes
  - 5.4 % of Total Crashes
  - o 3.6 % of Injuries Reported (1 Injury Reported on this Roadway)
- Thornton Ave
  - o 5 Total Crashes
  - o 4.5 % of Total Crashes
  - o 3.57 % of Injuries Reported (1 Injury Reported on the Roadway)
- Hamilton St
  - o 5 Total Crashes
  - o 4.5 % of Total Crashes
  - o 3.57 % of Injuries Reported (1 Injury Reported on the Roadway)

### Crashes by Type

- Angle 46 / 14.07%
- Rear End 36 / 32.14%
- Collision with an Object 16 / 14.29%
- Sideswipe Same Direction 10 / 8.93%
- Head On 3 / 2.68%

### Days of the Week

- 18 crashes occurred on Mondays
- 10 crashes occurred on Tuesdays
- 13 crashes occurred on Wednesdays
- 15 crashes occurred on Thursdays
- 27 crashes occurred on Fridays
- 14 crashes occurred on Saturdays
- 15 crashes occurred on Sundays

### Time of Day

- 0000-0559 7
- 0600-0859 16
- 0900-1059 11
- 1100-1359 23
- 1400-1559 17
- 1600-1859 26
- 1900-2159 10
- 2200-2359 2

### **Top Contributing Factors**

- Following Too Closely: 25 (22.32 % of all crashes)
- Failure to Yield: 22 (19.64 % of all crashes)
- Distracted: 14 (12.50 % of all crashes)
- Other: 13 (11.61 % of all crashes)
- Changed Lanes Improperly: 12 (10.71 % of all crashes)