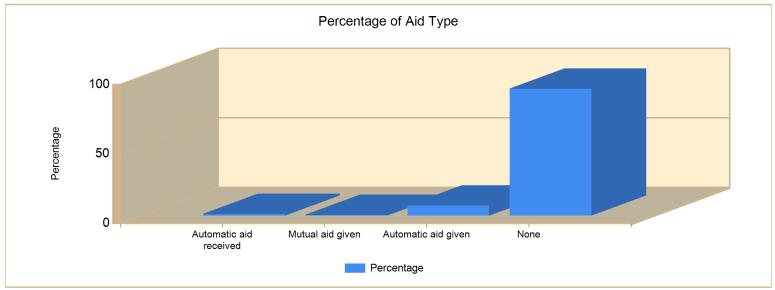

### Monthly Statistical Report – January 2021

Fire Chief Todd Pangle presented the January 2021 Statistical Report to the Commission. Chief Pangle outlined details of the complete report that included the Incident Report with 285 Total Responses, a Dollar Value Saved & Loss Analysis, NFPA Fire Experience Survey, and Incident List by Incident Number, Training Division Monthly Report, Fire Safety Division Monthly Report, and the Inspection Summary.

On the motion of Commissioner Viamonte, second Commissioner Walker, the Commissioners approved the Statistical Report for the Fire Department. A copy of the report outlining all incident values is a part of these minutes. The vote was unanimous in favor.