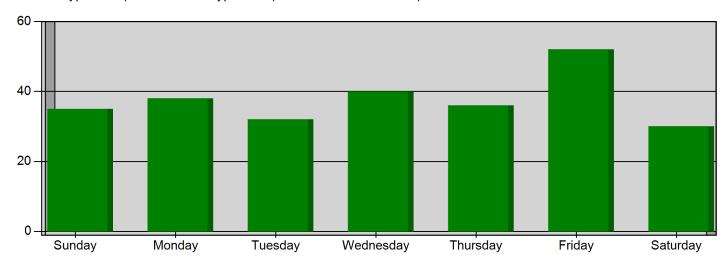

### Days of the Week

- 18 crashes occurred on Mondays
- 10 crashes occurred on Tuesdays
- 13 crashes occurred on Wednesdays
- 15 crashes occurred on Thursdays
- 27 crashes occurred on Fridays
- 14 crashes occurred on Saturdays
- 15 crashes occurred on Sundays