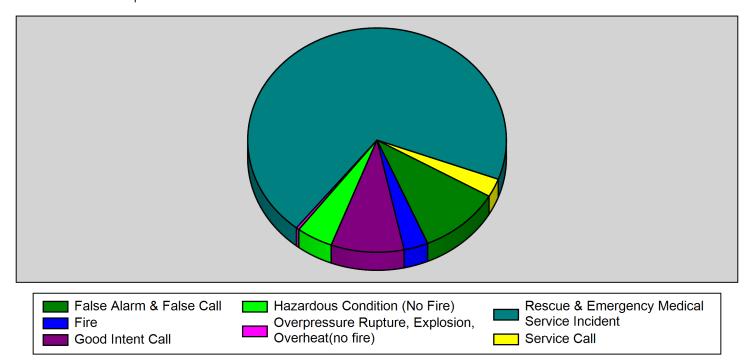

### Monthly Statistical Report – January 2021

Fire Chief Todd Pangle presented the January 2021 Statistical Report to the Commission. Chief Pangle outlined details of the complete report that included the Incident Report with 285 Total Responses, a Dollar Value Saved & Loss Analysis, NFPA Fire Experience Survey, and Incident List by Incident Number, Training Division Monthly Report, Fire Safety Division Monthly Report, and the Inspection Summary.

On the motion of Commissioner Viamonte, second Commissioner Walker, the Commissioners approved the Statistical Report for the Fire Department. A copy of the report outlining all incident values is a part of these minutes. The vote was unanimous in favor.