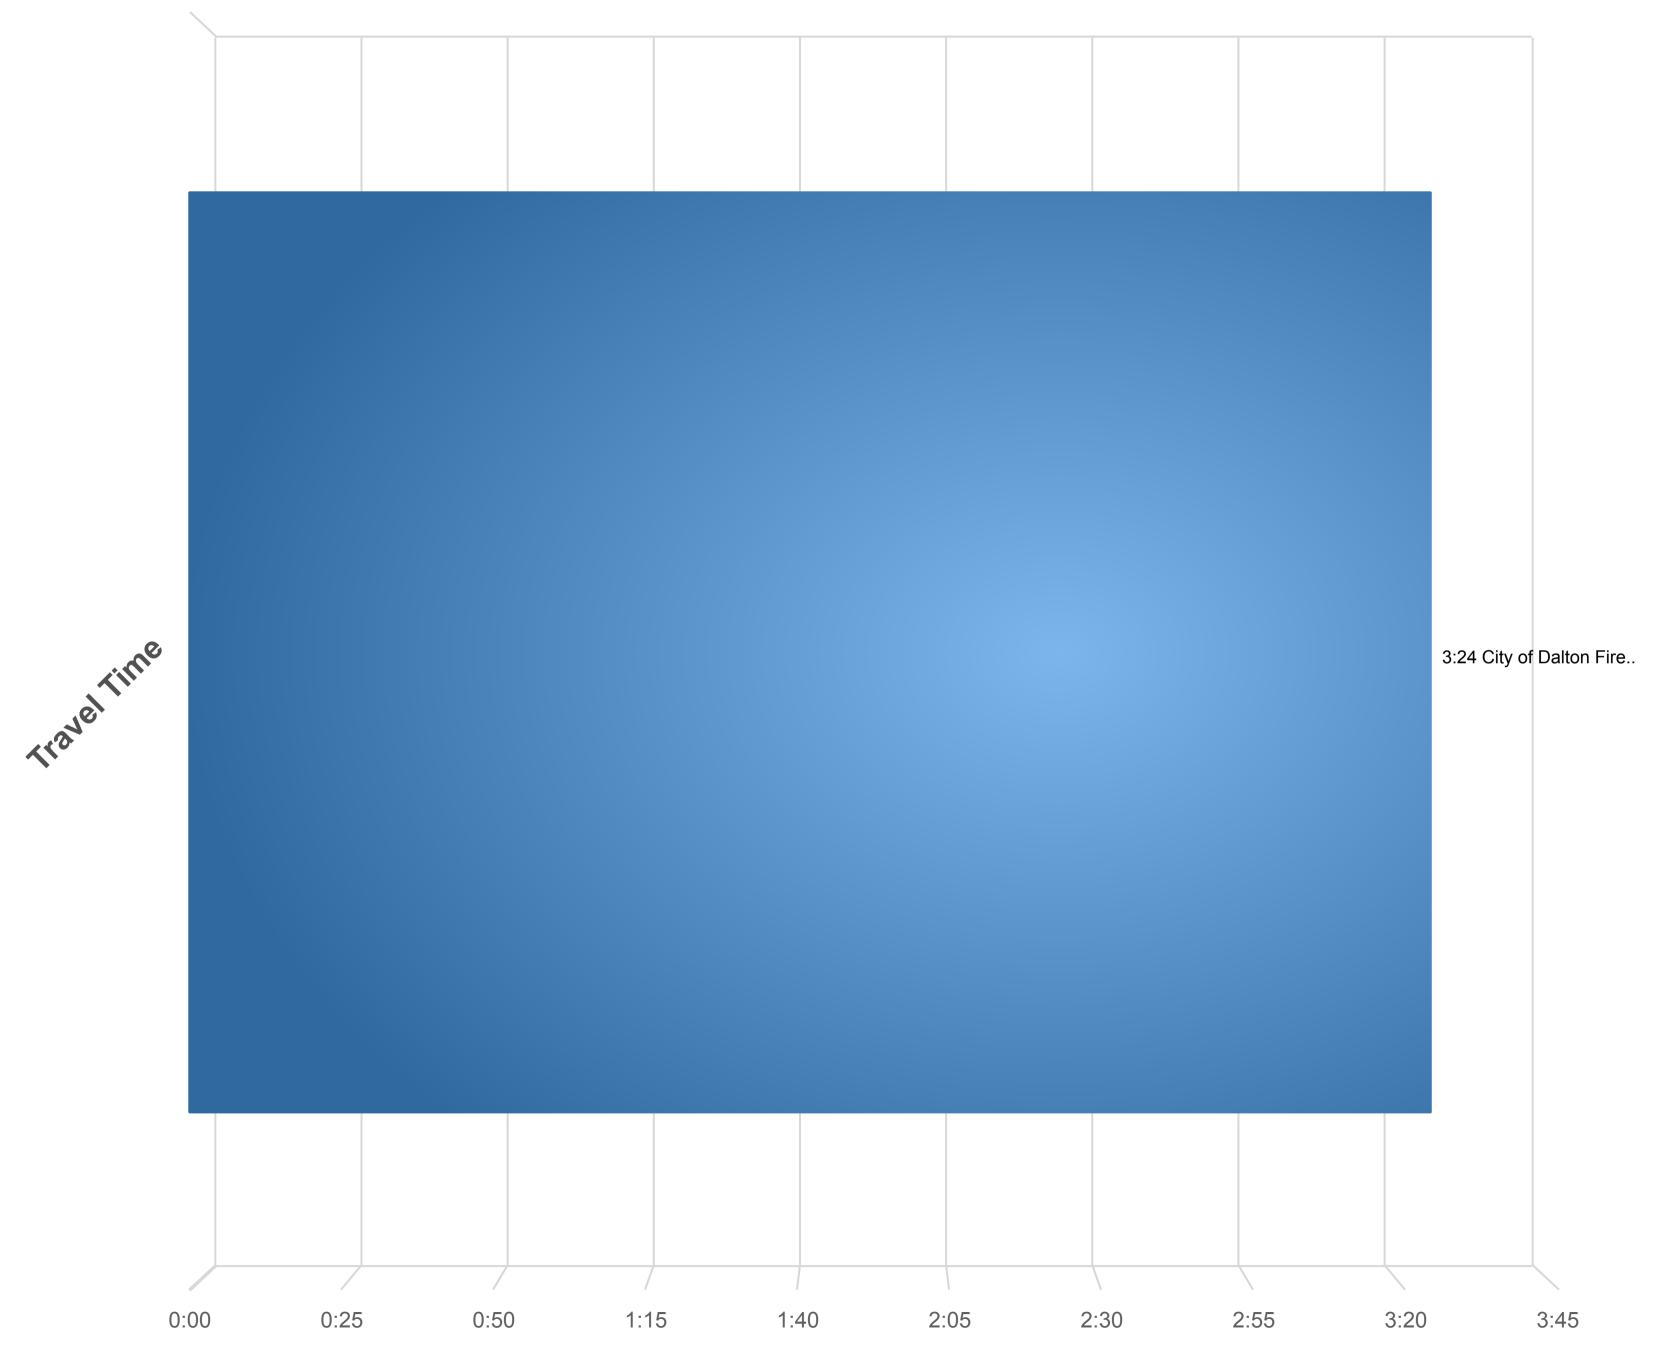

## (Alarm-> First En Route) 06/01/2024-06/30/2024

City of Dalton Fid Department Average Travel Time (First En Route -> First Unit Arrival)

## oute -> First Unit Arrival) 06/01/2024-06/30/2024