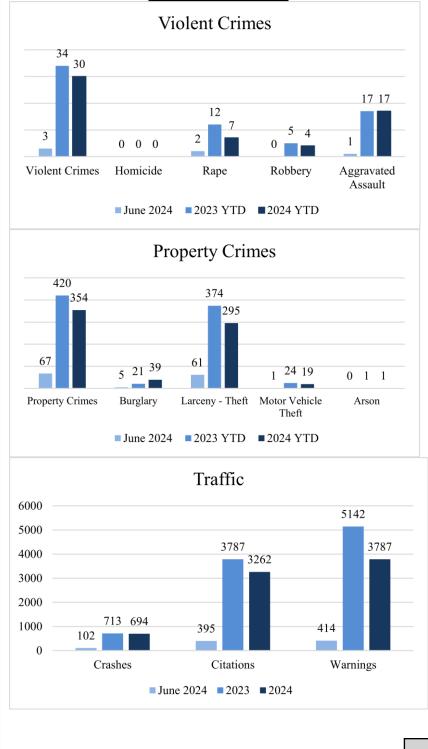

## PART 1 CRIMES June 2024

| Total Part 1 Crimes |         | <u>2023 YTD</u> | <u>2024 YTD</u> | YTD Change        |
|---------------------|---------|-----------------|-----------------|-------------------|
|                     |         | 454             | 384             | -15.42%           |
| Violent Crimes      | Current | <u>2023 YTD</u> | <u>2024 YTD</u> | YTD Change        |
|                     | 3       | 34              | 30              | -11.76%           |
| Homicide            | 0       | 0               | 0               | 0.00%             |
| Rape                | 2       | 12              | 7               | -41.67%           |
| Robbery             | 0       | 5               | 4               | -20.00%           |
| Aggravated Assault  | 1       | 17              | 17              | 0.00%             |
|                     |         |                 | -               | -                 |
| Property Crimes     | Current | <u>2023 YTD</u> | <u>2024 YTD</u> | <b>YTD Change</b> |
|                     | 67      | 420             | 354             | -15.71%           |
| Burglary            | 5       | 21              | 39              | 85.71%            |
| Larceny-Theft       | 61      | 374             | 295             | -21.12%           |
| Motor Vehicle Theft | 1       | 24              | 19              | -20.83%           |
| Arson               | 0       | 1               | 1               | 0.00%             |

There were 70 Part 1 crimes in June 2024. That is an increase of approximately 22.8% compared to 57 in June 2023. Total Part 1 crimes YTD have decreased by approximately 15.42% when compared to 2023.

Violent crimes have decreased by approximately 11.76% when compared to 2023. There have been 30 violent crimes YTD compared to 34 in 2023.

Property crimes have decreased by 15.71% when compared to 2023. Burglaries have increased significantly YTD compared to 2023 numbers.

## **CRASH STATISTICS** June 2024

Traffic crashes decreased by approximately 13.6% when compared to May 2024. Year to date crashes have decreased by approximately 2.5%. Angle and rear end collisions were the most frequent crash types. Following too closely was the most frequent contributing factor. Walnut Ave had the highest number of crashes and injuries.

| Total Crashes                | Current       | Previous         | Change  | YTD 2024              | YTD 2023        | Change     |  |  |  |
|------------------------------|---------------|------------------|---------|-----------------------|-----------------|------------|--|--|--|
| Total Crashes                | 102           | 118              | -13.6%  | 695                   | 713             | -2.5%      |  |  |  |
|                              |               | -                | -       |                       | -               | -          |  |  |  |
| Injury Crashes               | Total         | Complaint        | Minor   | Serious               | Fatality        | Multiple   |  |  |  |
|                              | 27            | 18               | 8       | 0                     | 0               | 8          |  |  |  |
| Total Injuries               | 39            |                  |         |                       |                 |            |  |  |  |
|                              | -             | -                | -       | -                     | -               | -          |  |  |  |
| DUI Crashes                  | Speed Crashes | Distracted Crash | es      | Following Too         | Closely Crashes |            |  |  |  |
| 4                            | 5             |                  | 6       |                       | 23              |            |  |  |  |
|                              |               |                  |         |                       |                 |            |  |  |  |
| Day of the Week              | Total         |                  |         |                       | Time of Day     | Total      |  |  |  |
| Monday                       | 10            |                  |         |                       | 0000 - 0559     | 5          |  |  |  |
| Tuesday                      | 14            |                  |         |                       | 0600 - 0859     | 13         |  |  |  |
| Wednesday                    | 14            |                  |         |                       | 0900 - 1059     | 8          |  |  |  |
| Thursday                     | 17            |                  |         |                       | 1100 - 1359     | 26         |  |  |  |
| Friday                       | 8             |                  |         |                       | 1400 - 1559     | 14         |  |  |  |
| Saturday                     | 18            |                  |         |                       | 1600 - 1859     | 26         |  |  |  |
| Sunday                       | 21            |                  |         |                       | 1900 - 2159     | 6          |  |  |  |
|                              |               |                  |         |                       | 2200 - 2359     | 4          |  |  |  |
|                              |               | _                |         |                       |                 |            |  |  |  |
| Collision Type               | Total         |                  |         | <b>Contributing F</b> | actors          | Total      |  |  |  |
| Angle                        | 41            |                  |         | Following too         | Closely         | 23         |  |  |  |
| Rear End                     | 35            |                  |         | Failure to Yield      | l               | 22         |  |  |  |
| Sideswipe-Same Direction     | 14            |                  |         | Other                 |                 | 14         |  |  |  |
| Collision with an Object     | 9             |                  |         | Improper Lane         | Change          | 10         |  |  |  |
| Sideswipe-Opposite Direction | 2             |                  |         |                       |                 |            |  |  |  |
| Head On                      | 1             |                  |         |                       |                 |            |  |  |  |
|                              |               |                  |         |                       |                 |            |  |  |  |
| Top Streets                  | Total         | Crashes          | % Total | I                     | njuries         | % Injuries |  |  |  |
| Walnut Ave                   |               | 18               | 17.6%   |                       | 7               | 17.9       |  |  |  |
| Chattanooga Rd               |               | 10               | 9.8%    |                       | 12.             |            |  |  |  |
| I-75                         |               | 8                | 7.8%    |                       | 2               |            |  |  |  |

|           | Traffic Stops | Warnings | Citations |
|-----------|---------------|----------|-----------|
| June 2024 | 719           | 414      | 395       |
| 2024 YTD  | 5791          | 3030     | 3262      |
| 2023 YTD  | 7202          | 5142     | 3787      |