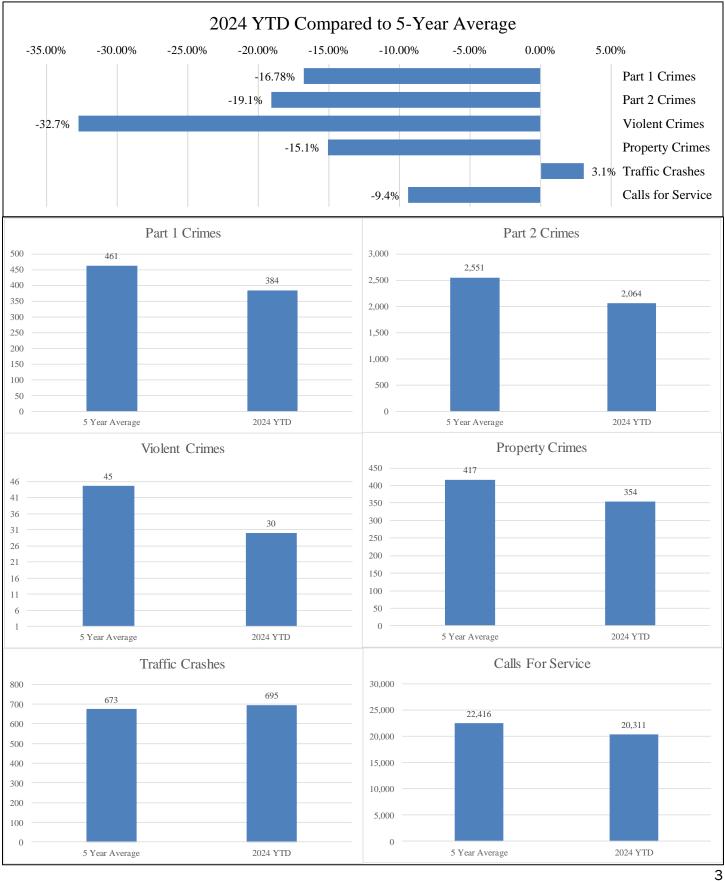

#### Crime and Crash Statistics for May 2024

Assistant Police Chief Chris Crossen gave a written and oral summary of the Crime and Crash Statistical Reports for the month of May 2024. As noted in the written summary, Assistant Chief Crossen reported the Year to Date Part I crimes are approximately 18% lower, Part II crimes are approximately 32.3% lower, Violent crimes are approximately 21.1% lower, and Property Crimes are approximately 17.7% lower when compared to the past 5-year average. Assistant Chief Crossen further reported there were 118 non-private property crashes reported for the month and crashes decreased over the previous month.

## **FIVE-YEAR AVERAGE**