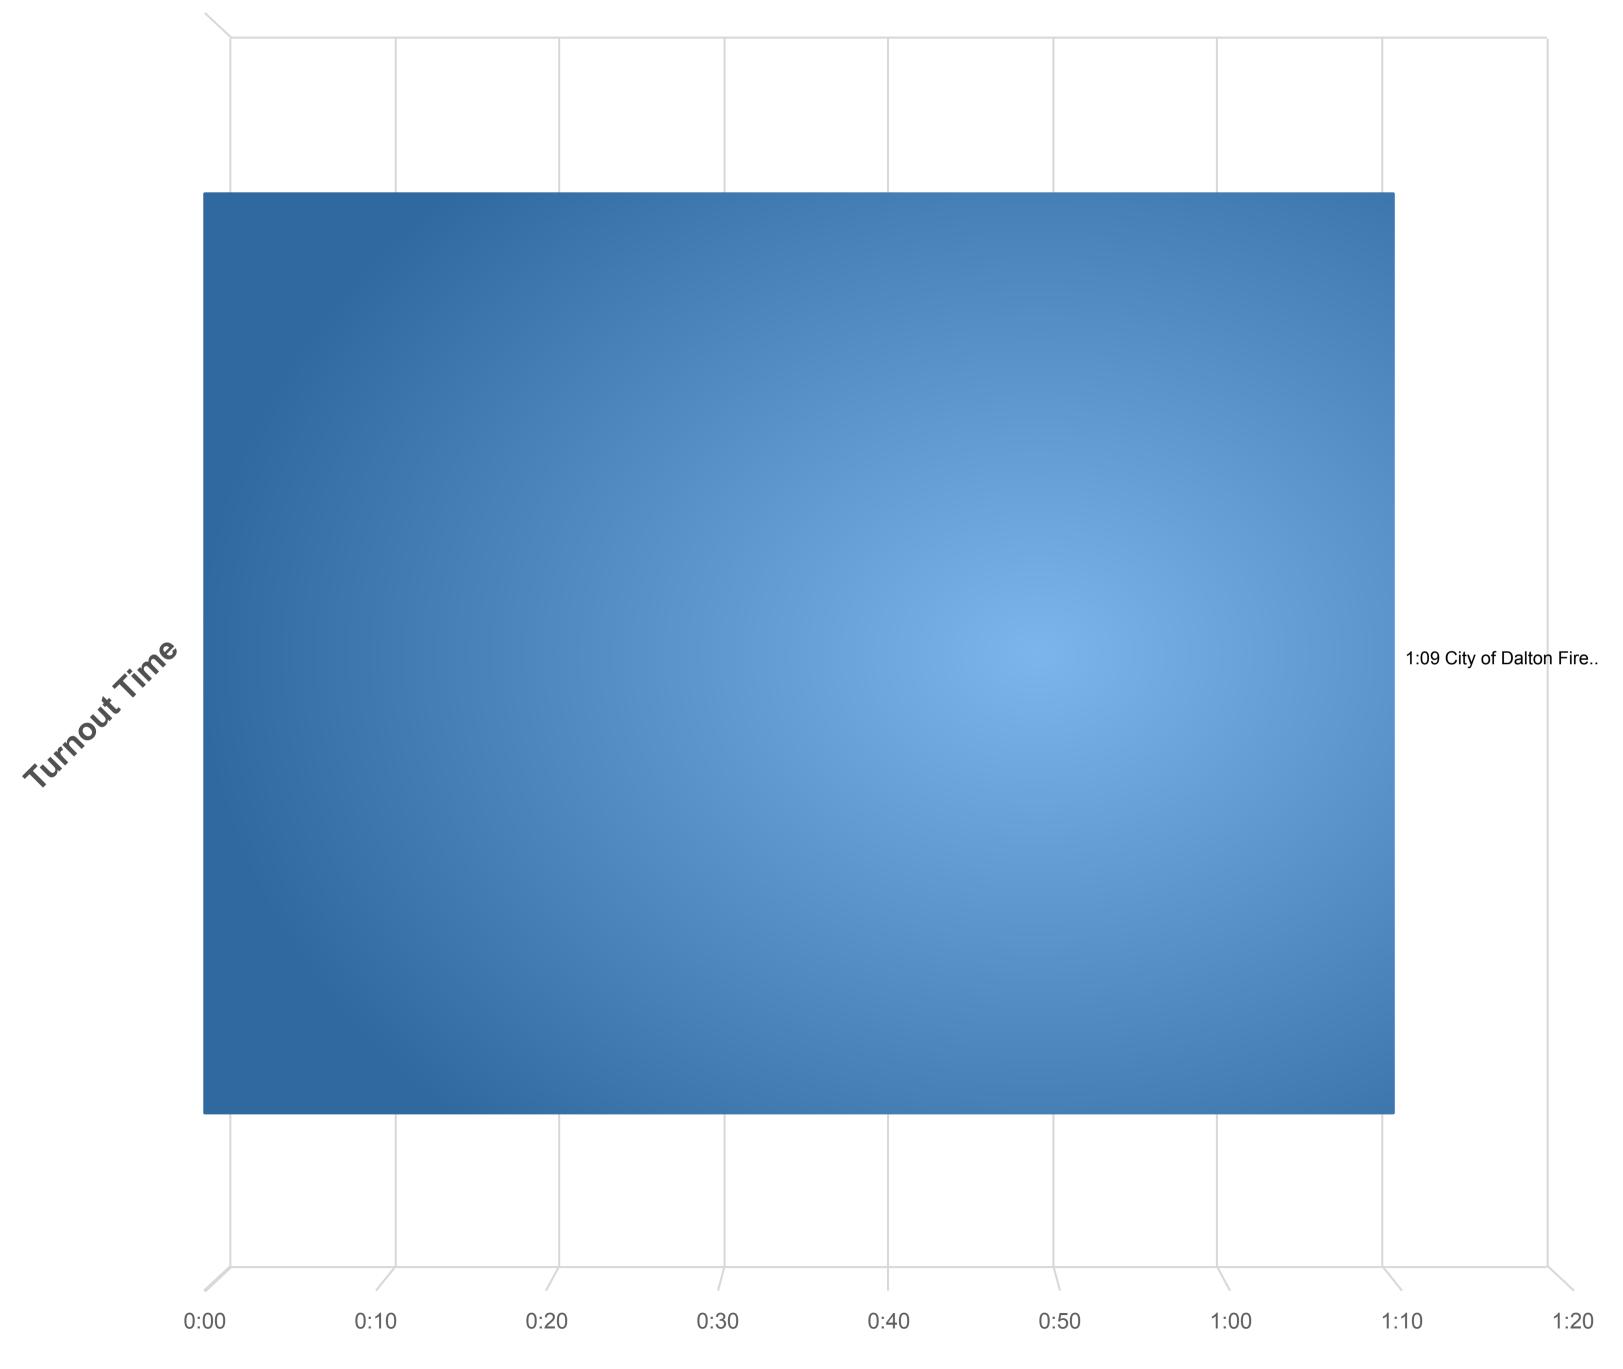

У     | 1.20   |
| 160 Special outside fire, other                     |       | 1.00   |
| 631 Authorized controlled burning                   |       | 0.70   |
| 500 Service Call, other                             |       | 0.55   |
| 323 Motor vehicle/pedestrian accident (MV Ped)      |       | 0.45   |
| 650 Steam, other gas mistaken for smoke, other      |       | 0.35   |
|                                                     | Total | 596.22 |





## Incidents by Months 06/01/2023-06/30/2024





## **Incidents by Stations** 06/01/2024-06/30/2024

Total of Station: 332

City of Dalton Fire Department Department Average Response Time (Alarm-> First Unit Arrival)



## Alarm-> First Unit Arrival) 06/01/2024-06/30/2024

## **Department Average Turnout Time (Alarm-> First En Route)**



## (Alarm-> First En Route) 06/01/2024-06/30/2024

City of Dalton Fid Department Average Travel Time (First En Route -> First Unit Arrival)



## oute -> First Unit Arrival) 06/01/2024-06/30/2024



# Average Response Time by Station 06/01/2024-06/30/2024



Total of Station: 4:34



## **Dalton Fire Department**

404 School Street, Dalton, GA 30720 Phone: 706-278-7363

## **Injuries and Property Loss**

(Dates: 06/01/24 - 06/30/24 23:59:59)

| CODE | DESCRIPTOR                                | FREQ | FREQ<br>% | EXPs | CIV<br>DTHS | CIV<br>DTHS | CIV<br>INJS | CIV<br>INJS | FF<br>DTHS | FF<br>DTHS | FF<br>INJS | FF<br>INJS | PROP<br>LOSS | PROP<br>LOSS | CONT<br>LOSS | CONT<br>LOSS | TOTAL<br>LOSS | TOTAL<br>LOSS % |
|------|-------------------------------------------|------|-----------