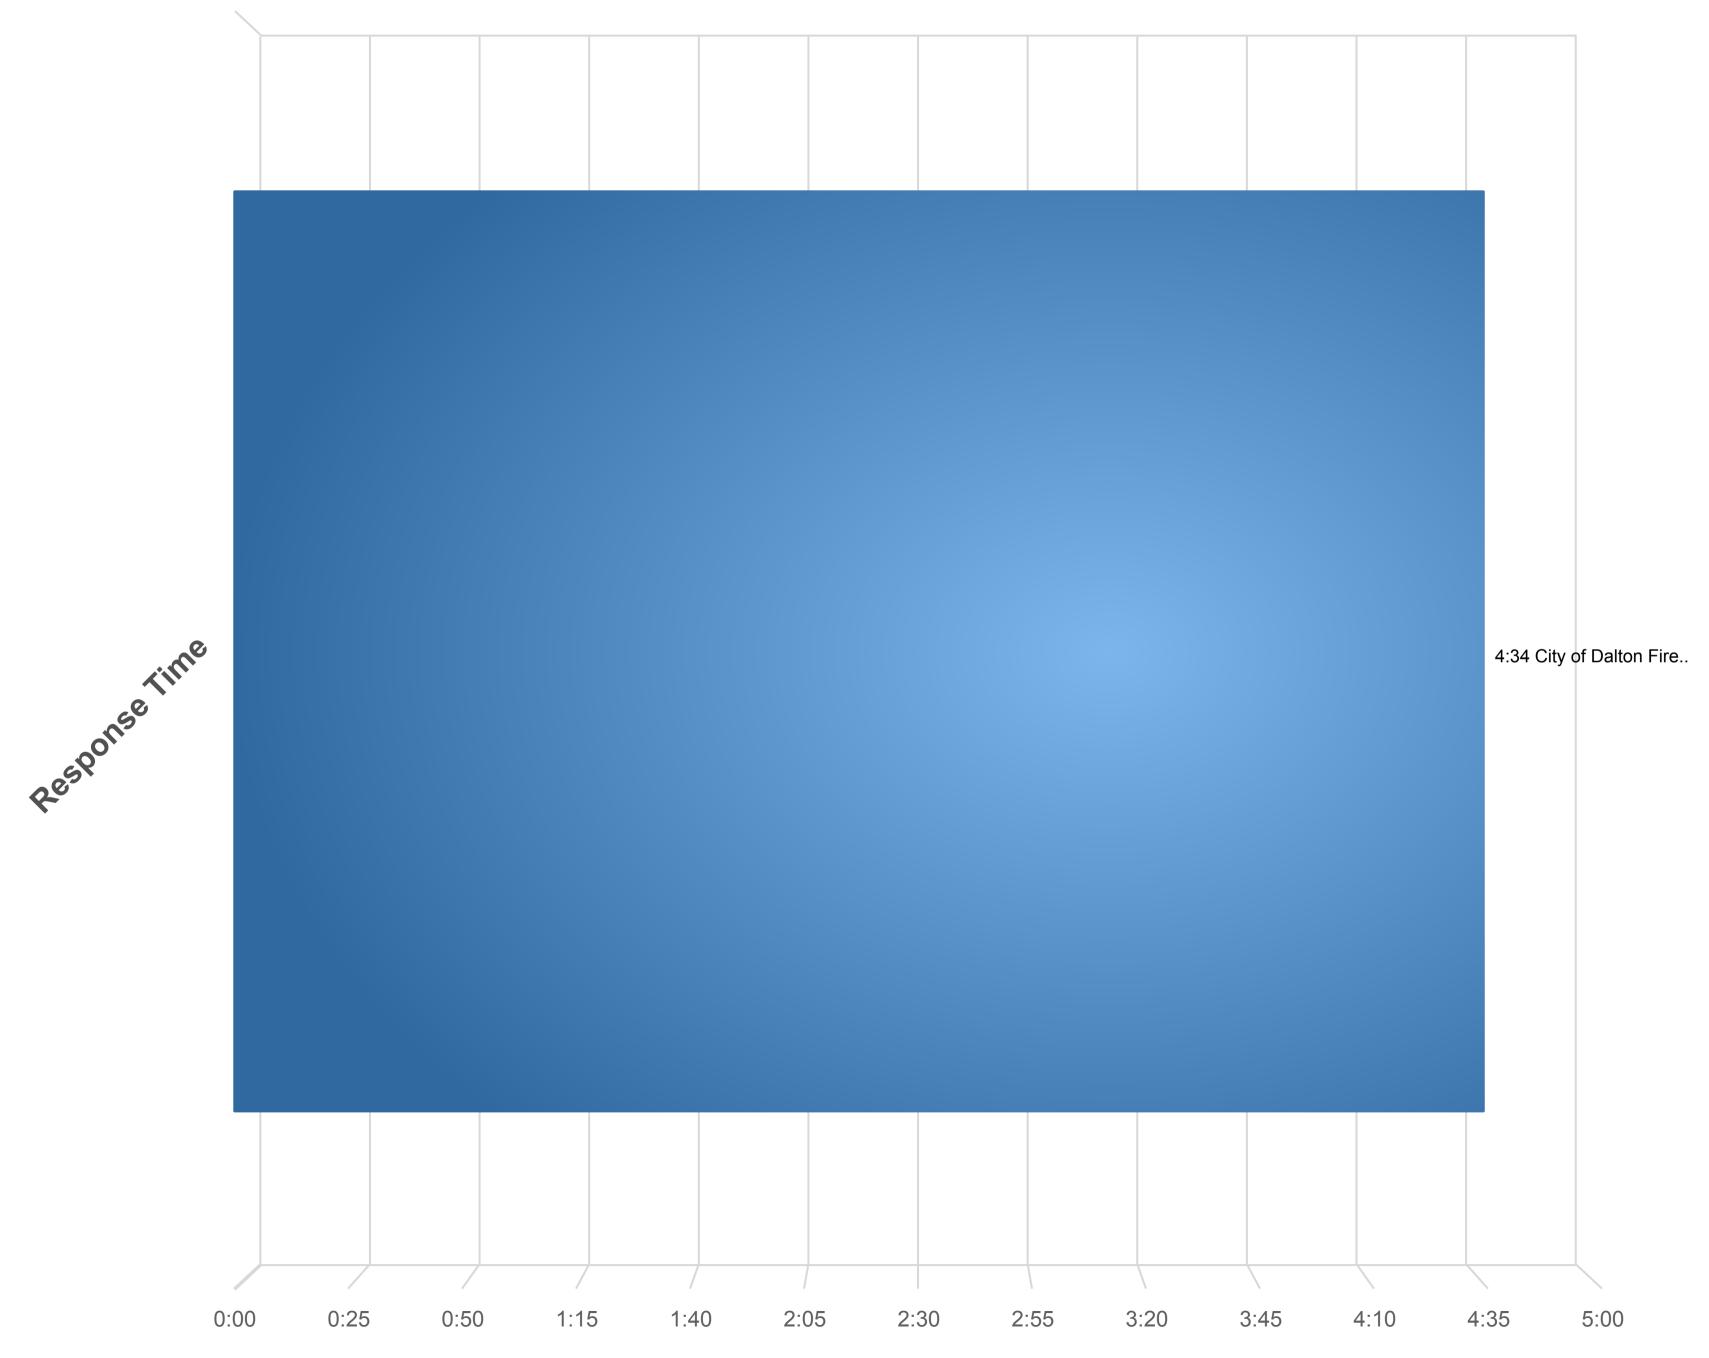

## **Department Average Turnout Time (Alarm-> First En Route)**

## (Alarm-> First En Route) 06/01/2024-06/30/2024

City of Dalton Fid Department Average Travel Time (First En Route -> First Unit Arrival)