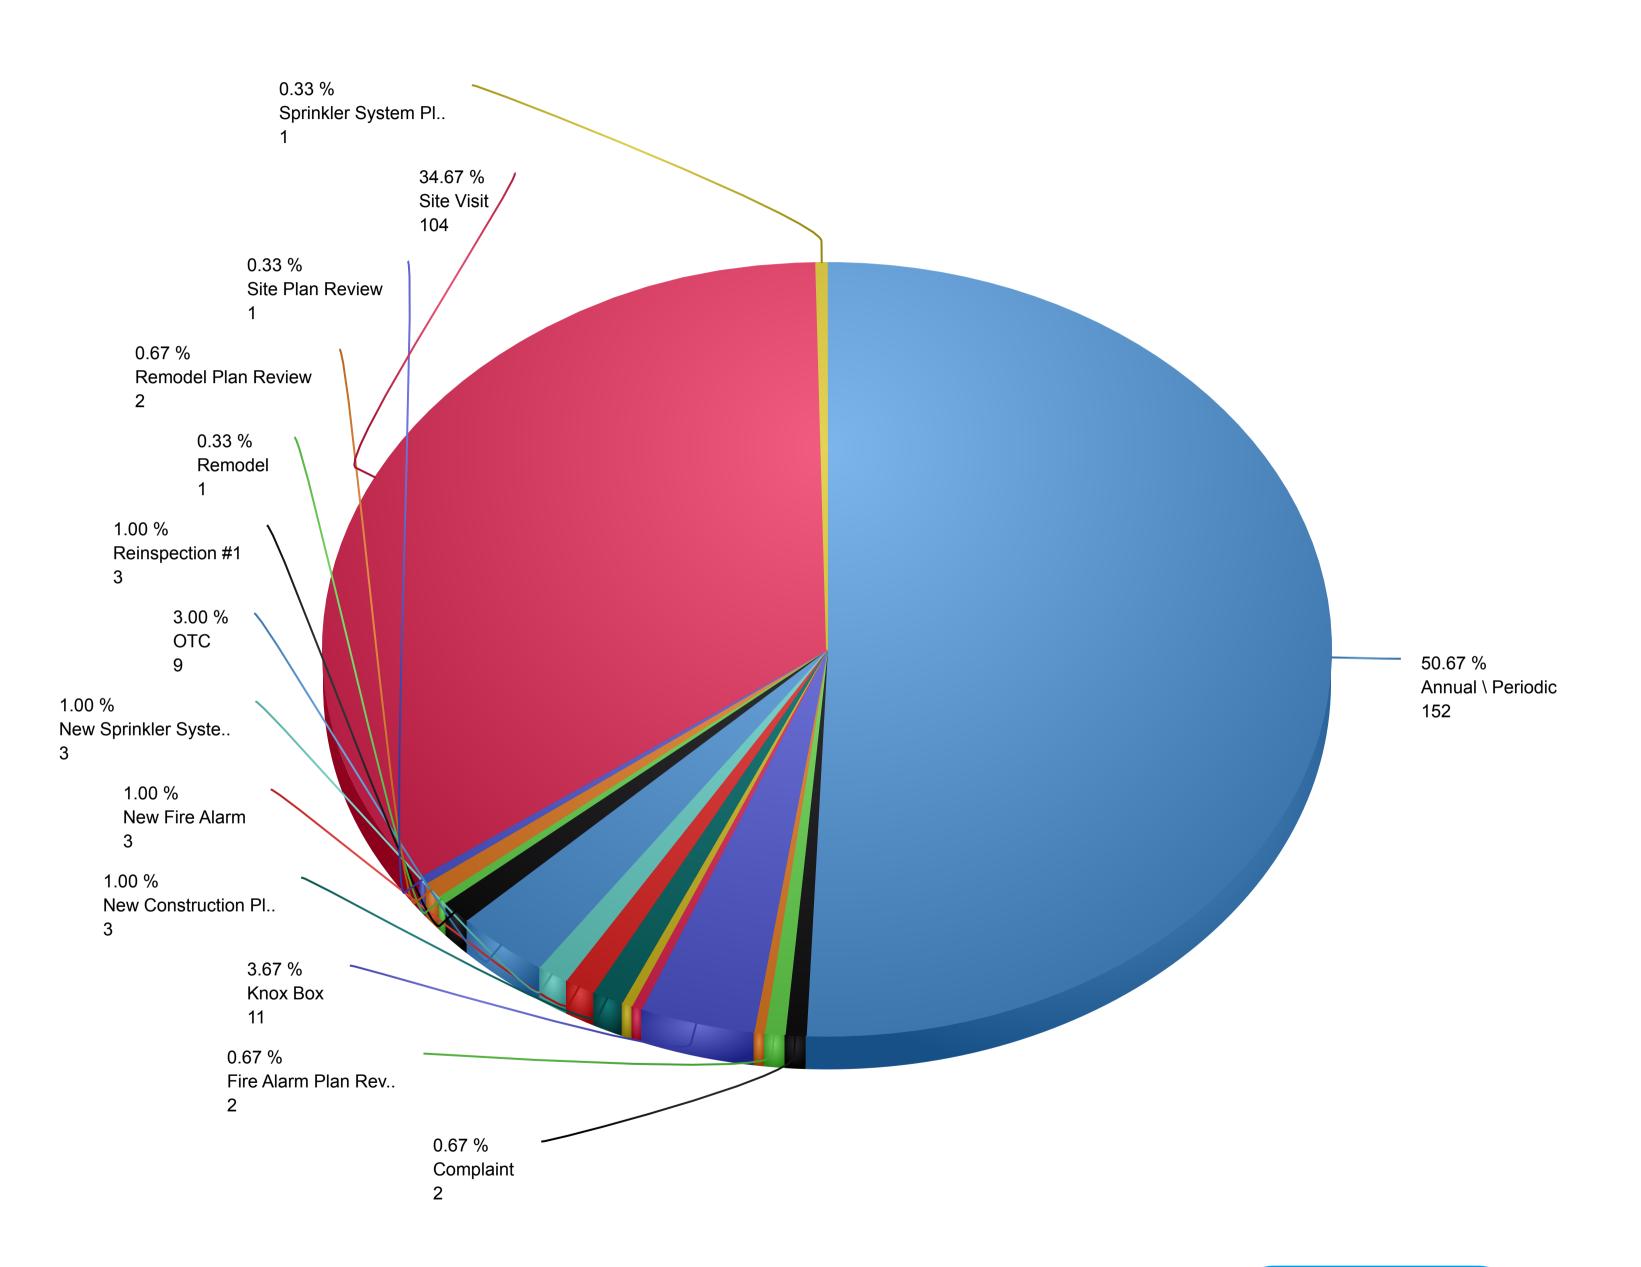

4 personnel from the Prevention and Training Divisions attended Introduction to Fire Inspector: Basic Principles and Practices hosted at the Calhoun Train Depot

Annual \ Periodic Complaint Fire Alarm Plan Review Fireworks Display Knox Box Mobile Food Vendor New Construction New Construction Plan Review New Fire Alarm New Sprinkler System OTC Reinspection #1 Remodel Remodel Plan Review Site Plan Review Site Visit Sprinkler System Plan Review

## Inspection Visit History by Inspection Type 06/01/2024-06/30/2024