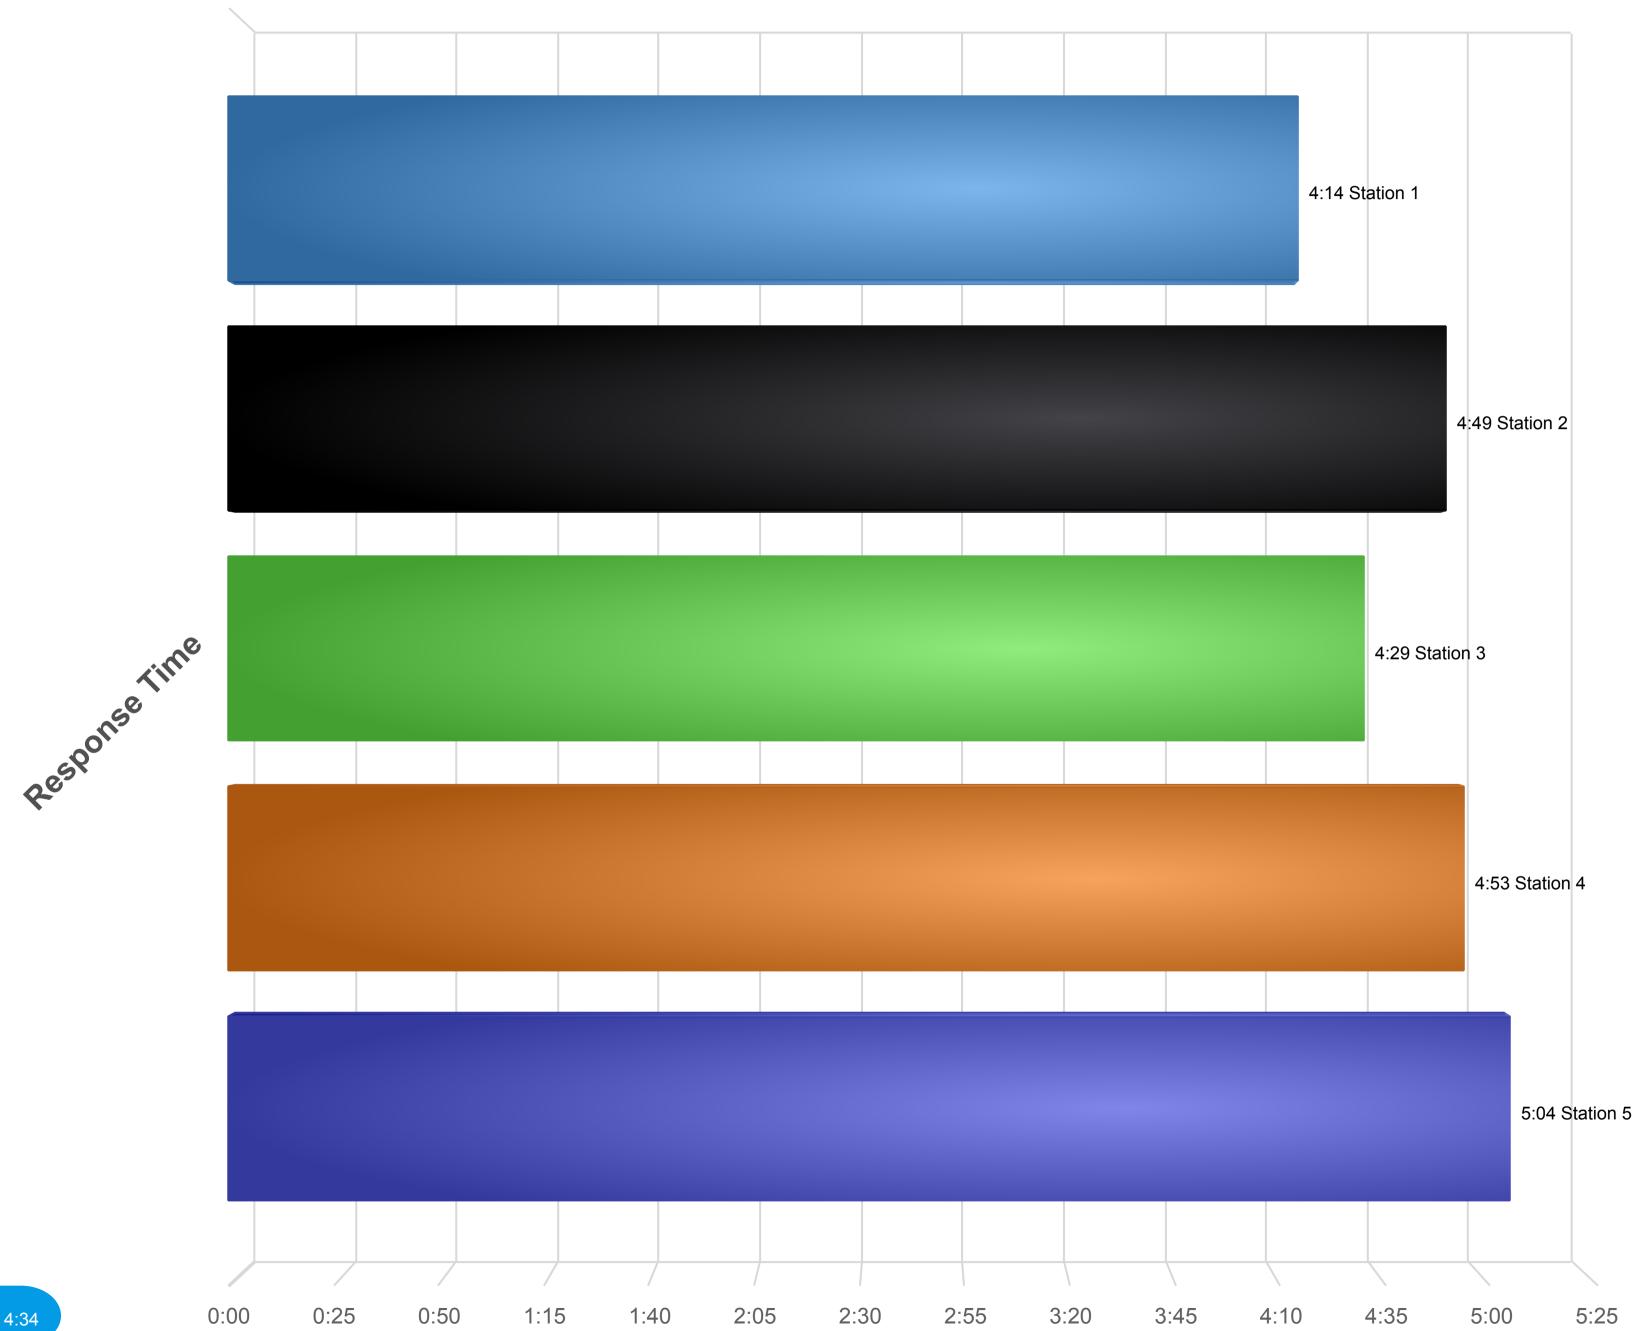

# Average Response Time by Station 06/01/2024-06/30/2024

Total of Station: 4:34