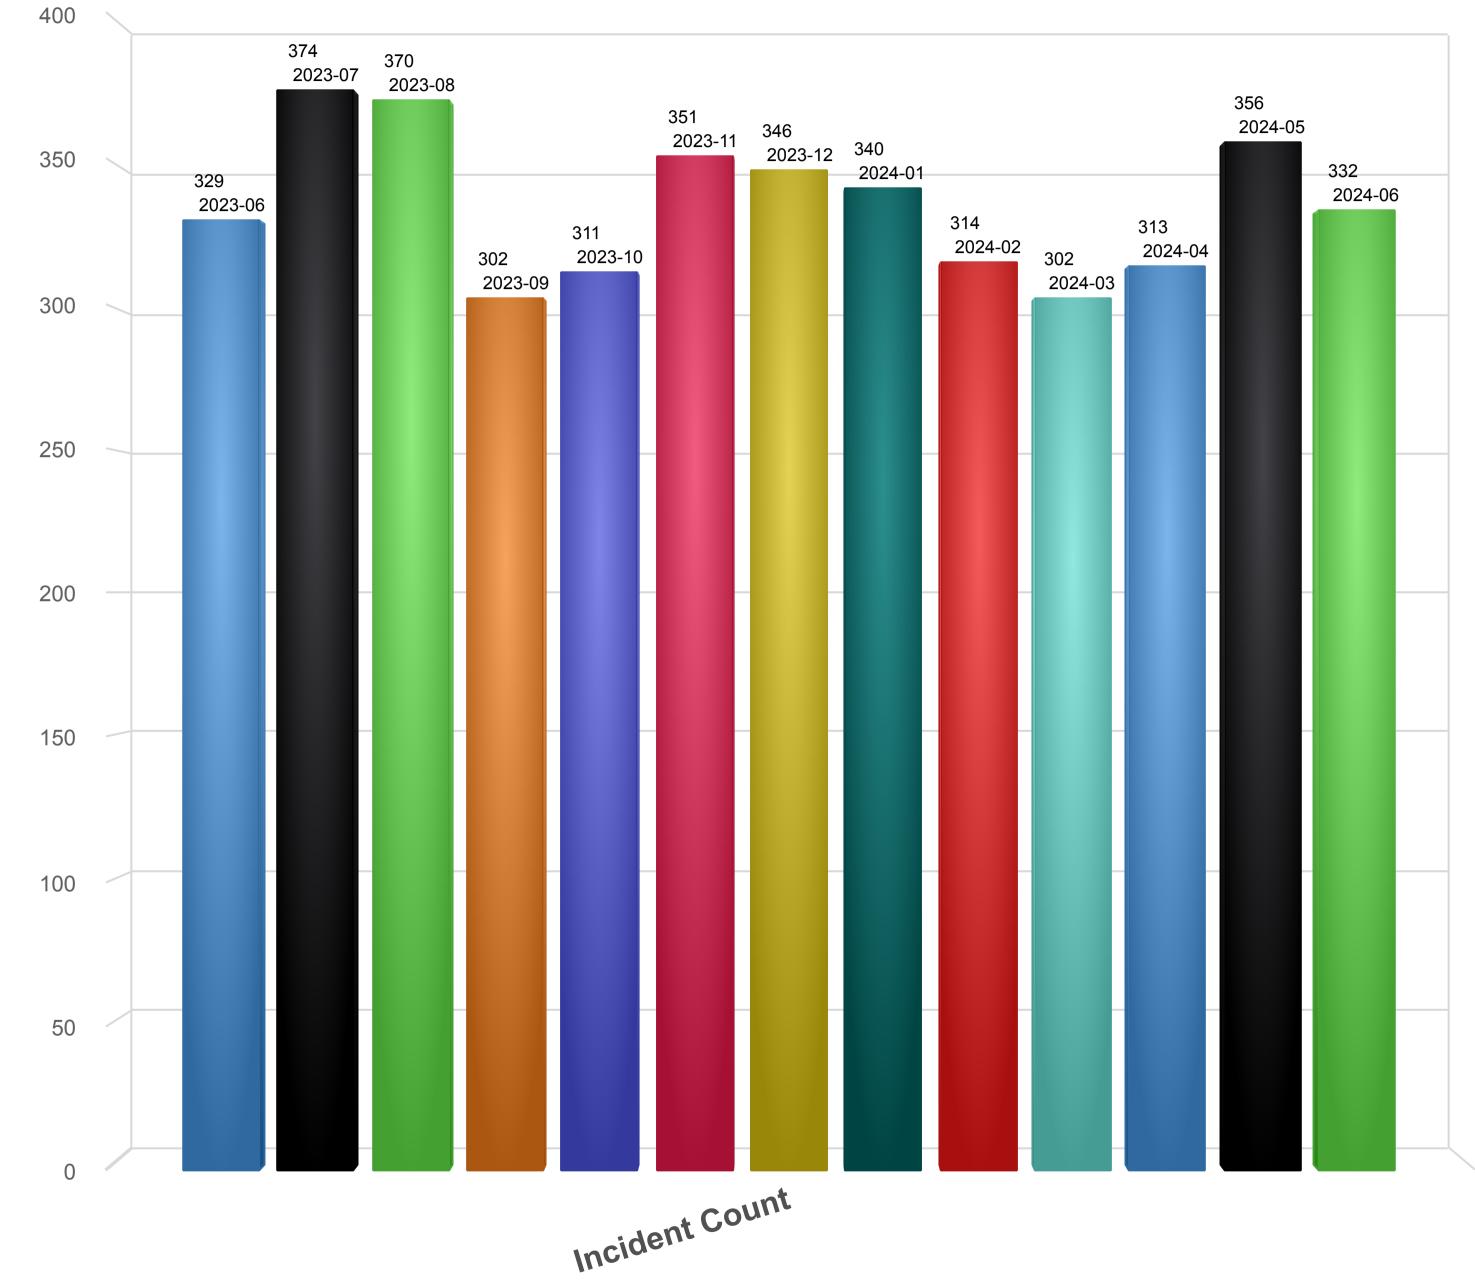

Assist police or other governmental agency      |       | 1.55   |
| 118 Trash or rubbish fire, contained                |       | 1.38   |
| 353 Removal of victim(s) from stalled elevator      |       | 1.30   |
| 143 Grass fire                                      |       | 1.25   |
| 321 EMS call, excluding vehicle accident with injur | У     | 1.20   |
| 160 Special outside fire, other                     |       | 1.00   |
| 631 Authorized controlled burning                   |       | 0.70   |
| 500 Service Call, other                             |       | 0.55   |
| 323 Motor vehicle/pedestrian accident (MV Ped)      |       | 0.45   |
| 650 Steam, other gas mistaken for smoke, other      |       | 0.35   |
|                                                     | Total | 596.22 |





## Incidents by Months 06/01/2023-06/30/2024





## **Incidents by Stations** 06/01/2024-06/30/2024

Total of Station: 332

City of Dalton Fire Department Department Average Response Time (Alarm-> First Unit Arrival)



## Alarm-> First Unit Arrival) 06/01/2024-06/30/2024

## **Department Average Turnout Time (Alarm-> First En Route)**



## (Alarm-> First En Route) 06/01/2024-06/30/2024

City of Dalton Fid Department Average Travel Time (First En Route -> First Unit Arrival)



## oute -> First Unit Arrival) 06/01/2024-06/30/2024



# Average Response Time by Station 06/01/2024-06/30/2024



Total of Station: 4:34



## **Dalton Fire Department**

404 School Street, Dalton, GA 30720 Phone: 706-278-7363

## **Injuries and Property Loss**

(Dates: 06/01/24 - 06/30/24 23:59:59)

| CODE |