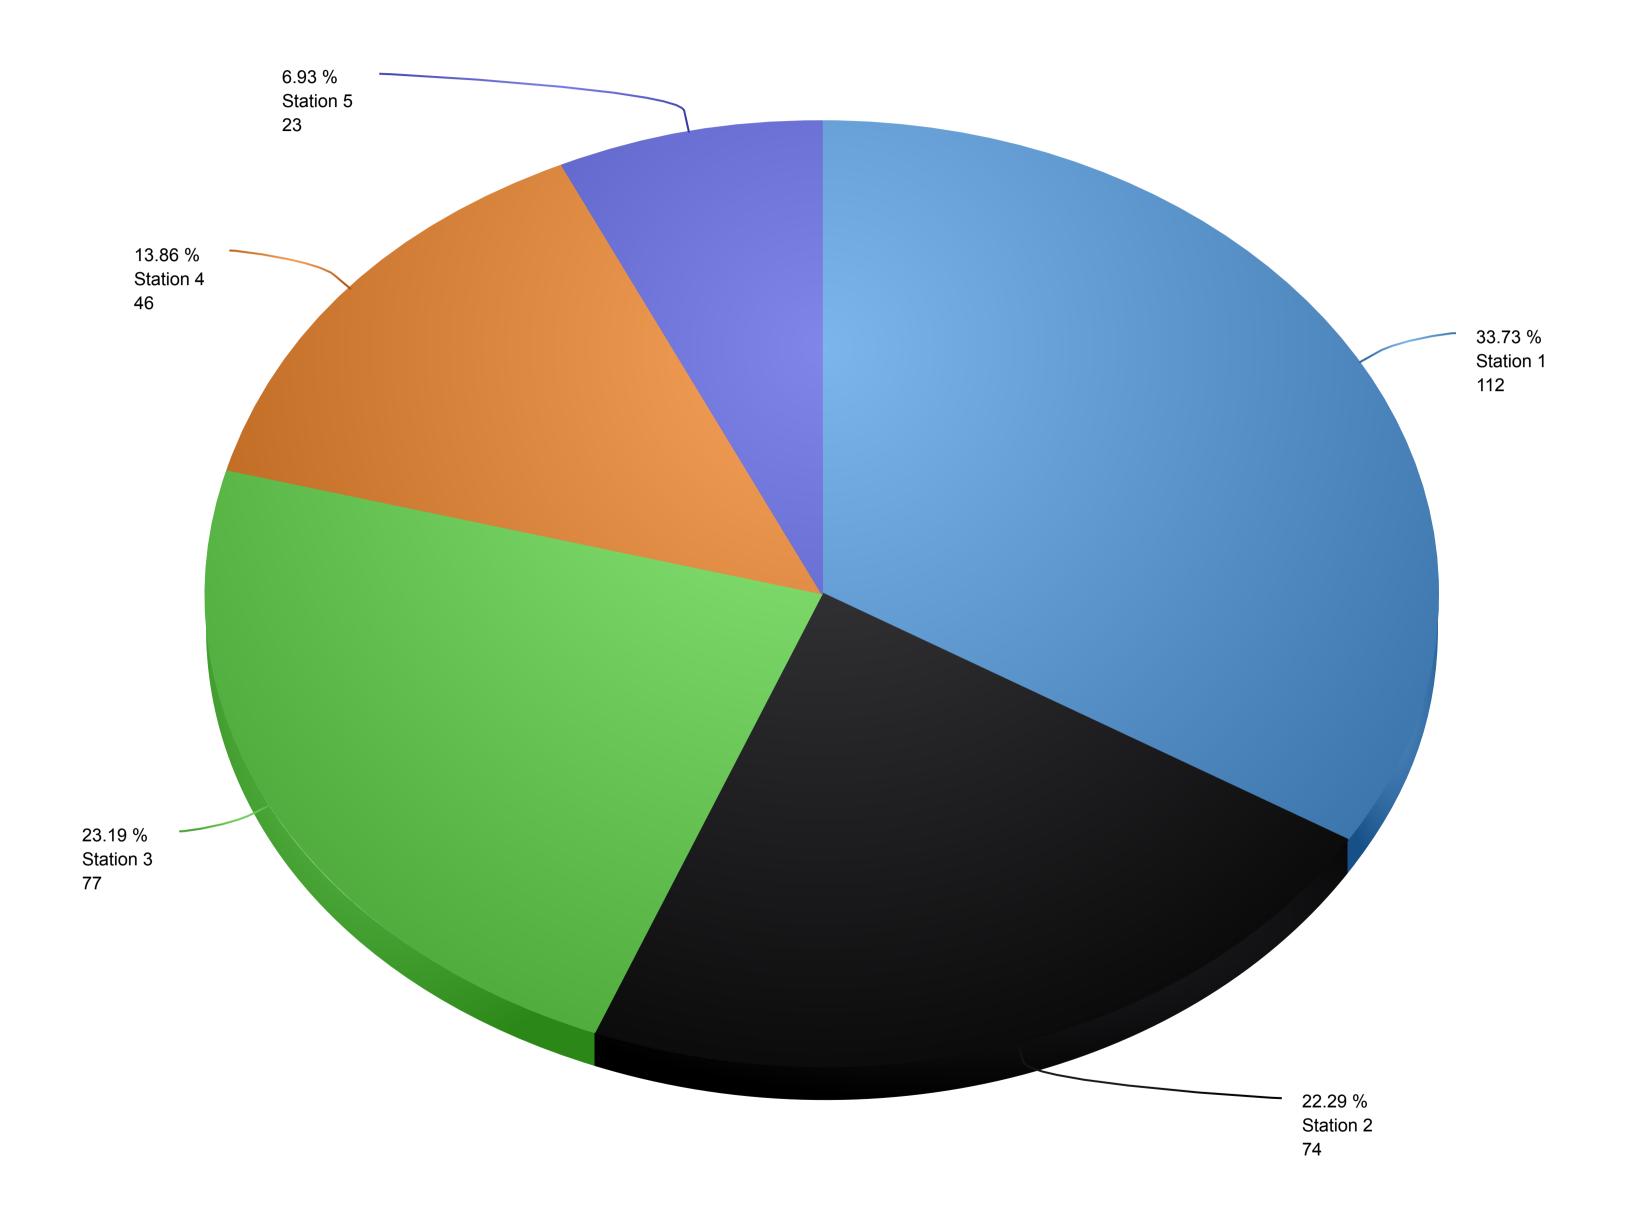

# Average Response Time by Station 06/01/2024-06/30/2024

Total of Station: 4:34