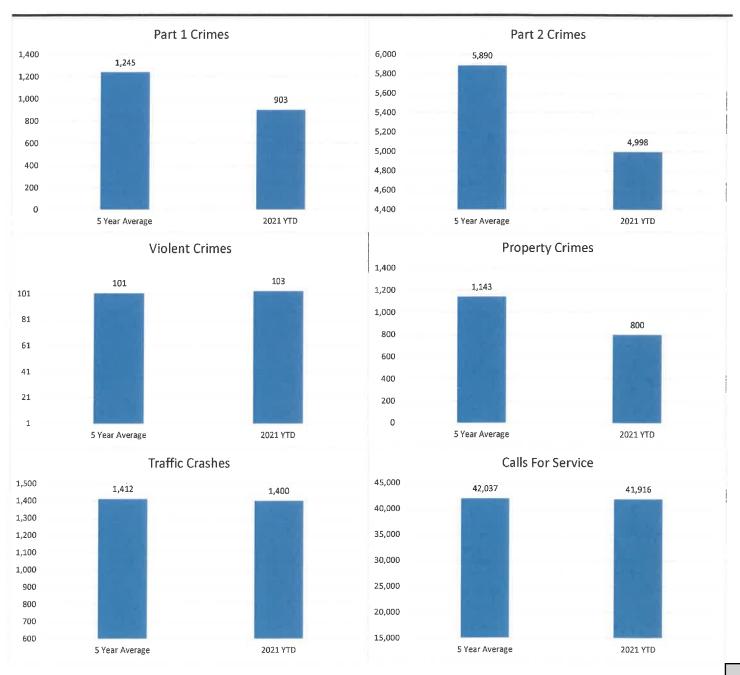

## Summary of Data and Crime Statistics for December 2021

### General

The following statistics compare 2021 year-to-date statistics with the five-year average prior to 2020. Part 1 crimes are approximately 27.5% lower than the five-year statistics. Part 2 crimes have decreased by approximately 15% during the same time. Property crimes show a decrease of approximately 30% from the five-year average. There have been 103 violent crimes year-to-date compared to the five-year average of 101. Traffic crashes are approximately .9% lower than the five-year average. Calls for service show a decrease of approximately .3% during the same time.

DALTON POLICE DEPARTMENT CRIME DASHBOARD YTD 2017-2021

December 2021

|                              | 2017   | 2018   | 2019   | 2020   | 2021   | TREND    |
|------------------------------|--------|--------|--------|--------|--------|----------|
| Part I Crimes YTD            | 1189   | 1172   | 1129   | 952    | 903    |          |
| Homicides                    | 0      | 0      | 1      | 0      | 1      |          |
| Rape                         | 18     | 12     | 16     | 7      | 15     | <b>\</b> |
| Robbery                      | 17     | 29     | 10     | 23     | 9      |          |
| Aggravated Assault           | 73     | 58     | 64     | 73     | 78     |          |
| Violent Crime Totals         | 108    | 99     | 91     | 103    | 103    |          |
| Burglary                     | 130    | 122    | 108    | 93     | 94     | 1        |
| Larceny-Theft                | 871    | 866    | 863    | 679    | 614    | 1        |
| Motor Vehicle Theft          | 76     | 82     | 66     | 75     | 90     |          |
| Arson                        | 4      | 3      | 1      | 2      | 2      |          |
| <b>Property Crime Totals</b> | 1081   | 1073   | 1038   | 849    | 800    | 1        |
| Violent Crime Clearance      | 79%    | 56%    | 84%    | 62%    | 66%    | \<br>\   |
| Property Crime Clearance     | 35%    | 36%    | 38%    | 32%    | 41%    | -        |
| Part I Arrests               | 379    | 355    | 388    | 269    | 273    |          |
| Citations                    | 11,710 | 13,857 | 12,644 | 11,704 | 11,344 |          |
| Calls for Service            | 39,976 | 42,078 | 43,008 | 46,758 | 41,916 |          |
| Traffic Crashes              | 1,418  | 1,427  | 1,415  | 1,153  | 1,400  |          |

## **Analysis**

In the year to date 2021 there have been 903 Part 1 crimes reported, which is approximately 5.1% lower than 2020. Motor vehicle thefts have increased by approximately 20%, while total property crime numbers are down.

There have been 103 violent crimes reported 2021 YTD compared to 103 reported violent crimes YTD 2020. There have been nine robberies reported in 2021 compared to 23 last year. Year to date property crimes have shown a decrease of approximately 5.8% when compared to 2020 YTD statistics.

Based on the statistics from the previous five years, property crime numbers are lower than the average of 1054. Violent crime numbers are slightly above the five-year average of 102.2.

| DALTON POLICE DEPARTMENT |
|--------------------------|
| CRIME STATISTICS         |