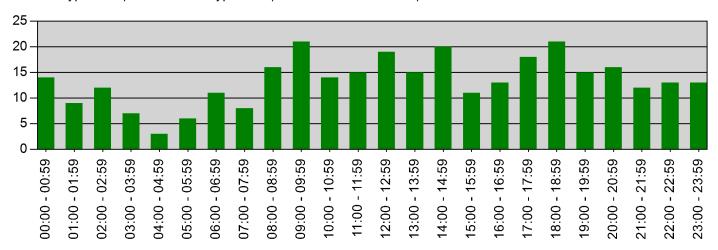

## **December 2021 Crash Statistics**

In December 2021 there were 126 non-private property crashes reported. Injury crashes increased from 23 in November 2021 to 25 in December 2021. Angle and rear end crashes were the most prevalent during December 2021. Failure to yield was the leading contributing factor in injury crashes. Following too closely was the leading contributing factor in non-injury crashes. Chattanooga Rd had the highest number of crashes. Walnut Ave had the highest number of crash related injuries.

| Total Crashes                  | December 2021    | November 2021     | Change            | YTD 2021         | YTD 2020      | Change   |
|--------------------------------|------------------|-------------------|-------------------|------------------|---------------|----------|
| Total Crasnes                  | 126              | 110               | 14.5%             | 1400             | 1153          | 21.4%    |
|                                |                  |                   |                   |                  |               |          |
| Injury Crashes                 | Total            | Complaint         | Minor             | Serious          | Fatality      | Multiple |
|                                | 25               | 15                | 7                 | 2                | 1             | 6        |
| Total Injuries                 | 33               |                   |                   |                  |               |          |
| DUI Crashes                    | Speed Crashes    | Distracted Crashe | oc .              | Following To     | oo Closely Cr | achae    |
| 4                              | 8                | Distracted crashe | 12                | TOHOWING TO      | 34            | a31163   |
|                                |                  |                   | White the Park    | N. L. R. S. Levi |               |          |
| Day of the Week                | Total            |                   | Time of Day       | Total            |               |          |
| Monday                         | 9                |                   | 0000 - 0559       | 6                |               |          |
| Tuesday                        | 17               |                   | 0600 - 0859       | 18               |               |          |
| Wednesday                      | 24               |                   | 0900 - 1059       | 13               |               | 1        |
| Thursday                       | 31               |                   | 1100 - 1359       | 21               |               |          |
| Friday                         | 19               |                   | 1400 - 1559       | 23               |               |          |
| Saturday                       | 11               |                   | 1600 - 1859       | 29               |               | 1        |
| Sunday                         | 15               |                   | 1900 - 2159       | 12               |               | 1        |
| ,                              |                  |                   | 2200 - 2359       | 4                |               |          |
|                                |                  | YELL Y            |                   |                  | 71.01.3       | 1000     |
| Collision Type                 | Total            |                   | Contributing Fac  | tors             | Total         |          |
| Rear End                       | 49               |                   | Following too Clo | sely             | 34            |          |
| Angle                          | 47               |                   | Failure to Yield  |                  | 25            |          |
| Sideswipe - Same Direction     | 12               |                   | Distracted        |                  | 12            |          |
| Collision with an Object       | 12               |                   | Changed Lanes Ir  | nproperly        | 11            |          |
| Sideswipe - Opposite Direction | 4                |                   | Too Fast For Con- | ditions          | 9             |          |
| Head On                        | 2                |                   |                   |                  |               |          |
| Top Streets                    | Total Crashes    | % Total           | Injuries          | % Injuries       |               |          |
| Chattanooga Rd                 | 23               | 18.3%             | 4                 | 12.1%            |               |          |
| Walnut Ave                     | 18               | 14.3%             | 6                 | 18.2%            |               |          |
| Glenwood Ave                   | 8                | 6.3%              | 1                 | 3.0%             |               |          |
| Tibbs Rd                       | 8                | 6.3%              | 5                 | 15.2%            |               |          |
| E Morris St                    | 6                | 4.8%              | 1                 | 3.0%             |               |          |
| - INIOH IS St                  | 0                | 4.070             | 1                 | 3.0%             |               |          |
| Selective Enforcement Details  | Locations        | ii)Mii            | Total Details     | Violations       |               |          |
| December 2021                  | Walnut Ave, Thor | nton Ave          |                   | 3 27             |               |          |