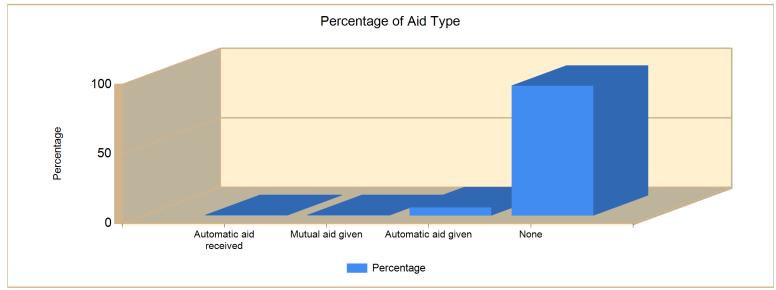

| DEC | TOTAL |
|----------------------------------------------------|-----|-------|
| False Alarm & False Call                           | 42  | 42    |
| Fire                                               | 11  | 11    |
| Good Intent Call                                   | 40  | 40    |
| Hazardous Condition (No Fire)                      | 8   | 8     |
| Overpressure Rupture, Explosion, Overheat(no fire) | 1   | 1     |
| Rescue & Emergency Medical Service Incident        | 208 | 208   |
| Service Call                                       | 12  | 12    |
| Total                                              | 322 | 322   |

Dalton, GA

This report was generated on 1/5/2022 9:01:28 AM



# Count of Aid Given and Received for Incidents for Date Range



| AID TYPE               | TOTAL | % of TOTAL |
|------------------------|-------|------------|
| Automatic aid received | 1     | 0.3%       |
| Mutual aid given       | 1     | 0.3%       |
| Automatic aid given    | 19    | 5.9%       |
| None                   | 301   | 93.5%      |

Dalton, GA

This report was generated on 1/5/2022 9:01:56 AM



# **Detailed Fire Losses per Incident Type for Date Range**

| INCIDENT TYPE                | COUNT | % OF INCIDENTS | TOTAL LOSSES<br>(Sum of Property and<br>Content Loss) | % OF TOTAL |
|------------------------------|-------|----------------|-------------------------------------------------------|------------|
| 111 - Building fire          | 4     | 66.67 %        | \$32,500.00                                           | 75.93 %    |
| 1