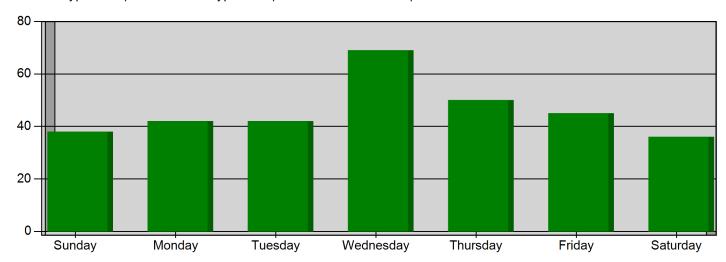

## **December 2021 Crash Statistics**

In December 2021 there were 126 non-private property crashes reported. Injury crashes increased from 23 in November 2021 to 25 in December 2021. Angle and rear end crashes were the most prevalent during December 2021. Failure to yield was the leading contributing factor in injury crashes. Following too closely was the leading contributing factor in non-injury crashes. Chattanooga Rd had the highest number of crashes. Walnut Ave had the highest number of crash related injuries.

| Total Crashes                  | December 2021    | November 2021     | Change            | YTD 2021         | YTD 2020      | Change   |
|--------------------------------|------------------|-------------------|-------------------|------------------|---------------|----------|
| Total Crasnes                  | 126              | 110               | 14.5%             | 1400             | 1153          | 21.4%    |
|                                |                  |                   |                   |                  |               |          |
| Injury Crashes                 | Total            | Complaint         | Minor             | Serious          | Fatality      | Multiple |
|                                | 25               | 15                | 7                 | 2                | 1             | 6        |
| Total Injuries                 | 33               |                   |                   |                  |               |          |
| DUI Crashes                    | Speed Crashes    | Distracted Crashe | oc .              | Following To     | oo Closely Cr | achae    |
| 4                              | 8                | Distracted crashe | 12                | TOHOWING TO      | 34            | a31163   |
|                                |                  |                   | White the Park    | N. L. R. S. Levi |               |          |
| Day of the Week                | Total            |                   | Time of Day       | Total            |               |          |
| Monday                         | 9                |                   | 0000 - 0559       | 6                |               |          |
| Tuesday                        | 17               |                   | 0600 - 0859       | 18               |               |          |
| Wednesday                      | 24               |                   | 0900 - 1059       | 13               |               | 1        |
| Thursday                       | 31               |                   | 1100 - 1359       | 21               |               |          |
| Friday                         | 19               |                   | 1400 - 1559       | 23               |               |          |
| Saturday                       | 11               |                   | 1600 - 1859       | 29               |               | 1        |
| Sunday                         | 15               |                   | 1900 - 2159       | 12               |               | 1        |
| ,                              |                  |                   | 2200 - 2359       | 4                |               |          |
|                                |                  | YELL Y            |                   |                  | 71.01.3       | 1000     |
| Collision Type                 | Total            |                   | Contributing Fac  | tors             | Total         |          |
| Rear End                       | 49               |                   | Following too Clo | sely             | 34            |          |
| Angle                          | 47               |                   | Failure to Yield  |                  | 25            |          |
| Sideswipe - Same Direction     | 12               |                   | Distracted        |                  | 12            |          |
| Collision with an Object       | 12               |                   | Changed Lanes Ir  | nproperly        | 11            |          |
| Sideswipe - Opposite Direction | 4                |                   | Too Fast For Con- | ditions          | 9             |          |
| Head On                        | 2                |                   |                   |                  |               |          |
| Top Streets                    | Total Crashes    | % Total           | Injuries          | % Injuries       |               |          |
| Chattanooga Rd                 | 23               | 18.3%             | 4                 | 12.1%            |               |          |
| Walnut Ave                     | 18               | 14.3%             | 6                 | 18.2%            |               |          |
| Glenwood Ave                   | 8                | 6.3%              | 1                 | 3.0%             |               |          |
| Tibbs Rd                       | 8                | 6.3%              | 5                 | 15.2%            |               |          |
| E Morris St                    | 6                | 4.8%              | 1                 | 3.0%             |               |          |
| - INIOH IS St                  | 0                | 4.070             | 1                 | 3.0%             |               |          |
| Selective Enforcement Details  | Locations        | ii)Mii            | Total Details     | Violations       |               |          |
| December 2021                  | Walnut Ave, Thor | nton Ave          |                   | 3 27             |               |          |