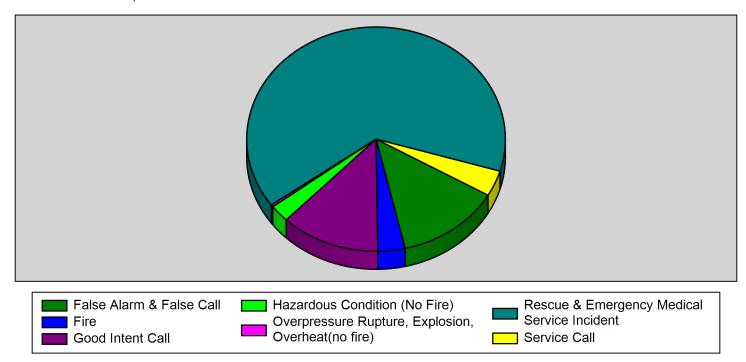

## Monthly Statistical Report – November 2021

Fire Chief Todd Pangle presented the November, 2021 Statistical Report to the Commission. Chief Pangle outlined details of the complete report, which included the Incident Report with 336 Total Responses, a Dollar Value Saved & Loss Analysis of \$75,548.00, NFPA Fire Experience Survey, and Incident List by Incident Number, Training Division Monthly Report, Fire Safety Division Monthly Report and the Inspection Summary.