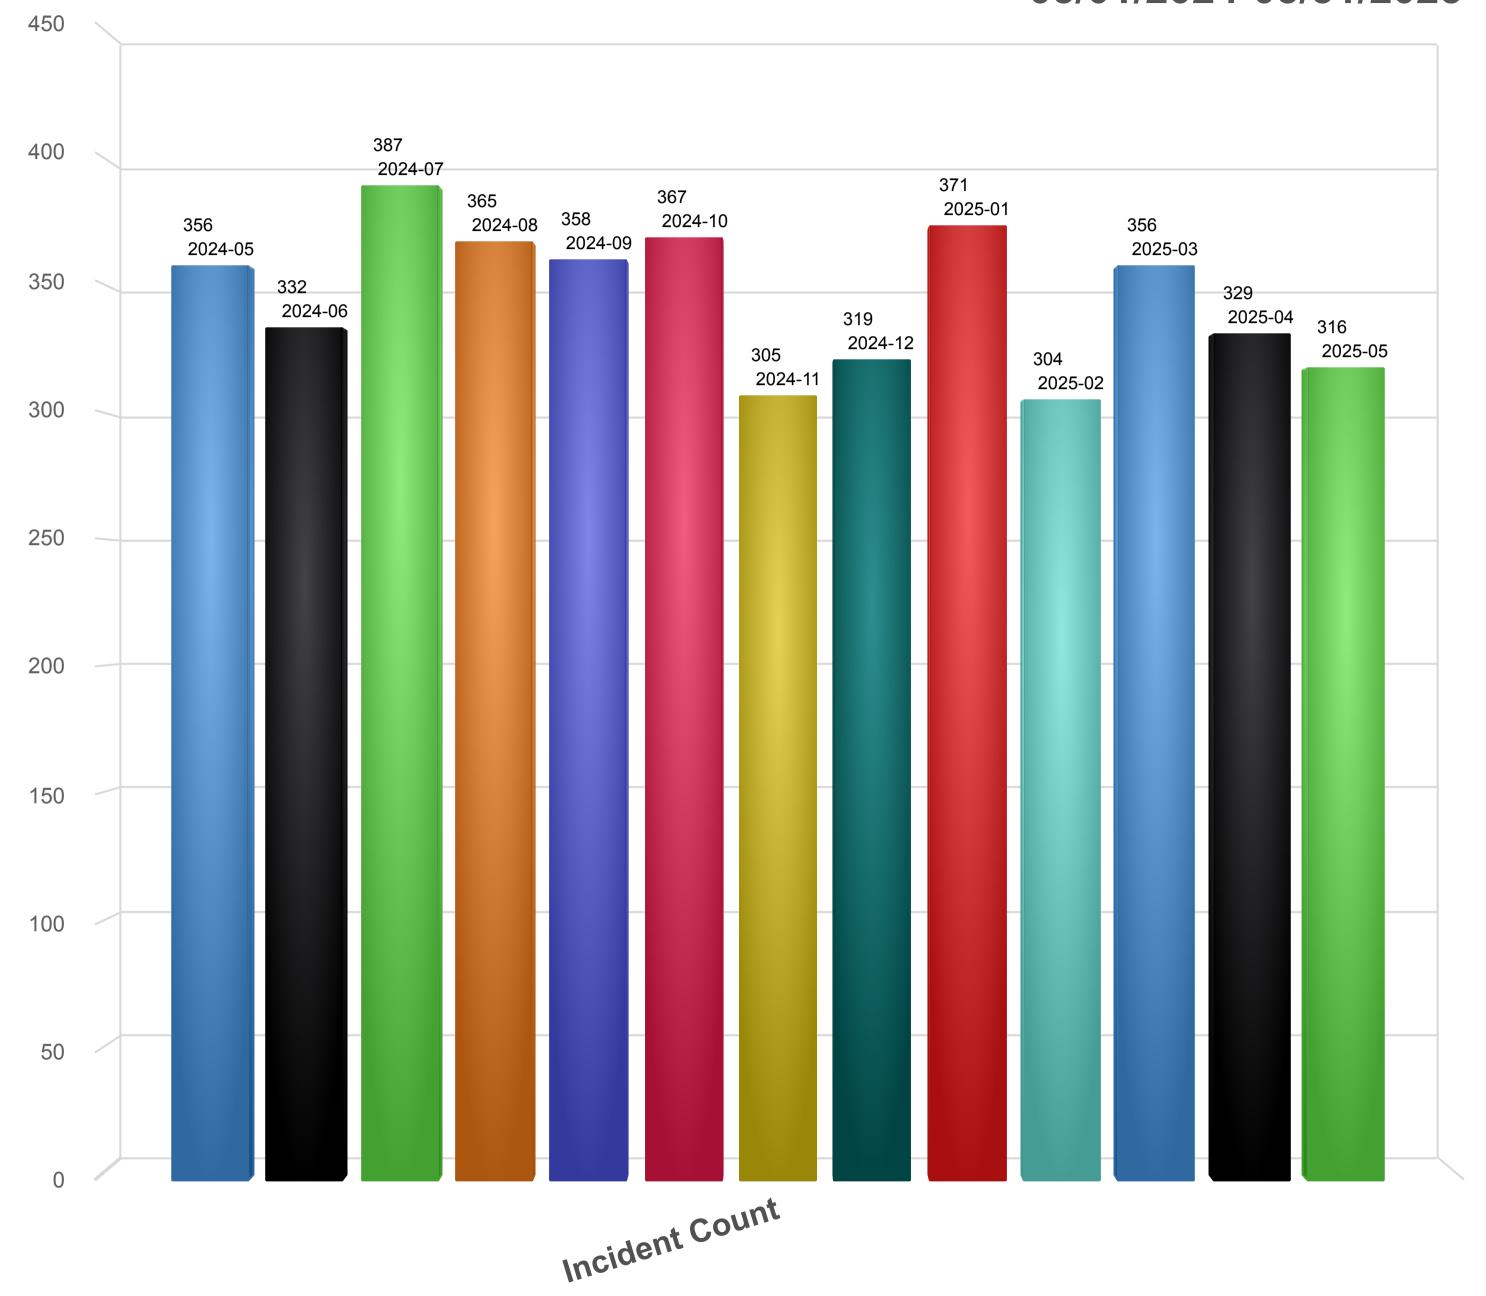

### Monthly Statistical Report – April 2025

Fire Chief Matt Daniel presented the April 2025 Statistical Report to the Commission. Chief Daniel outlined details of the complete report, which included the Incident Report with 329 Total Responses, Incidents by Staff hours, Incidents by Months and Stations, Average Response Time, Average Turnout Time, Average Travel Time, Injury and Property Loss, Training Division Monthly Report, and the Inspection Summary.