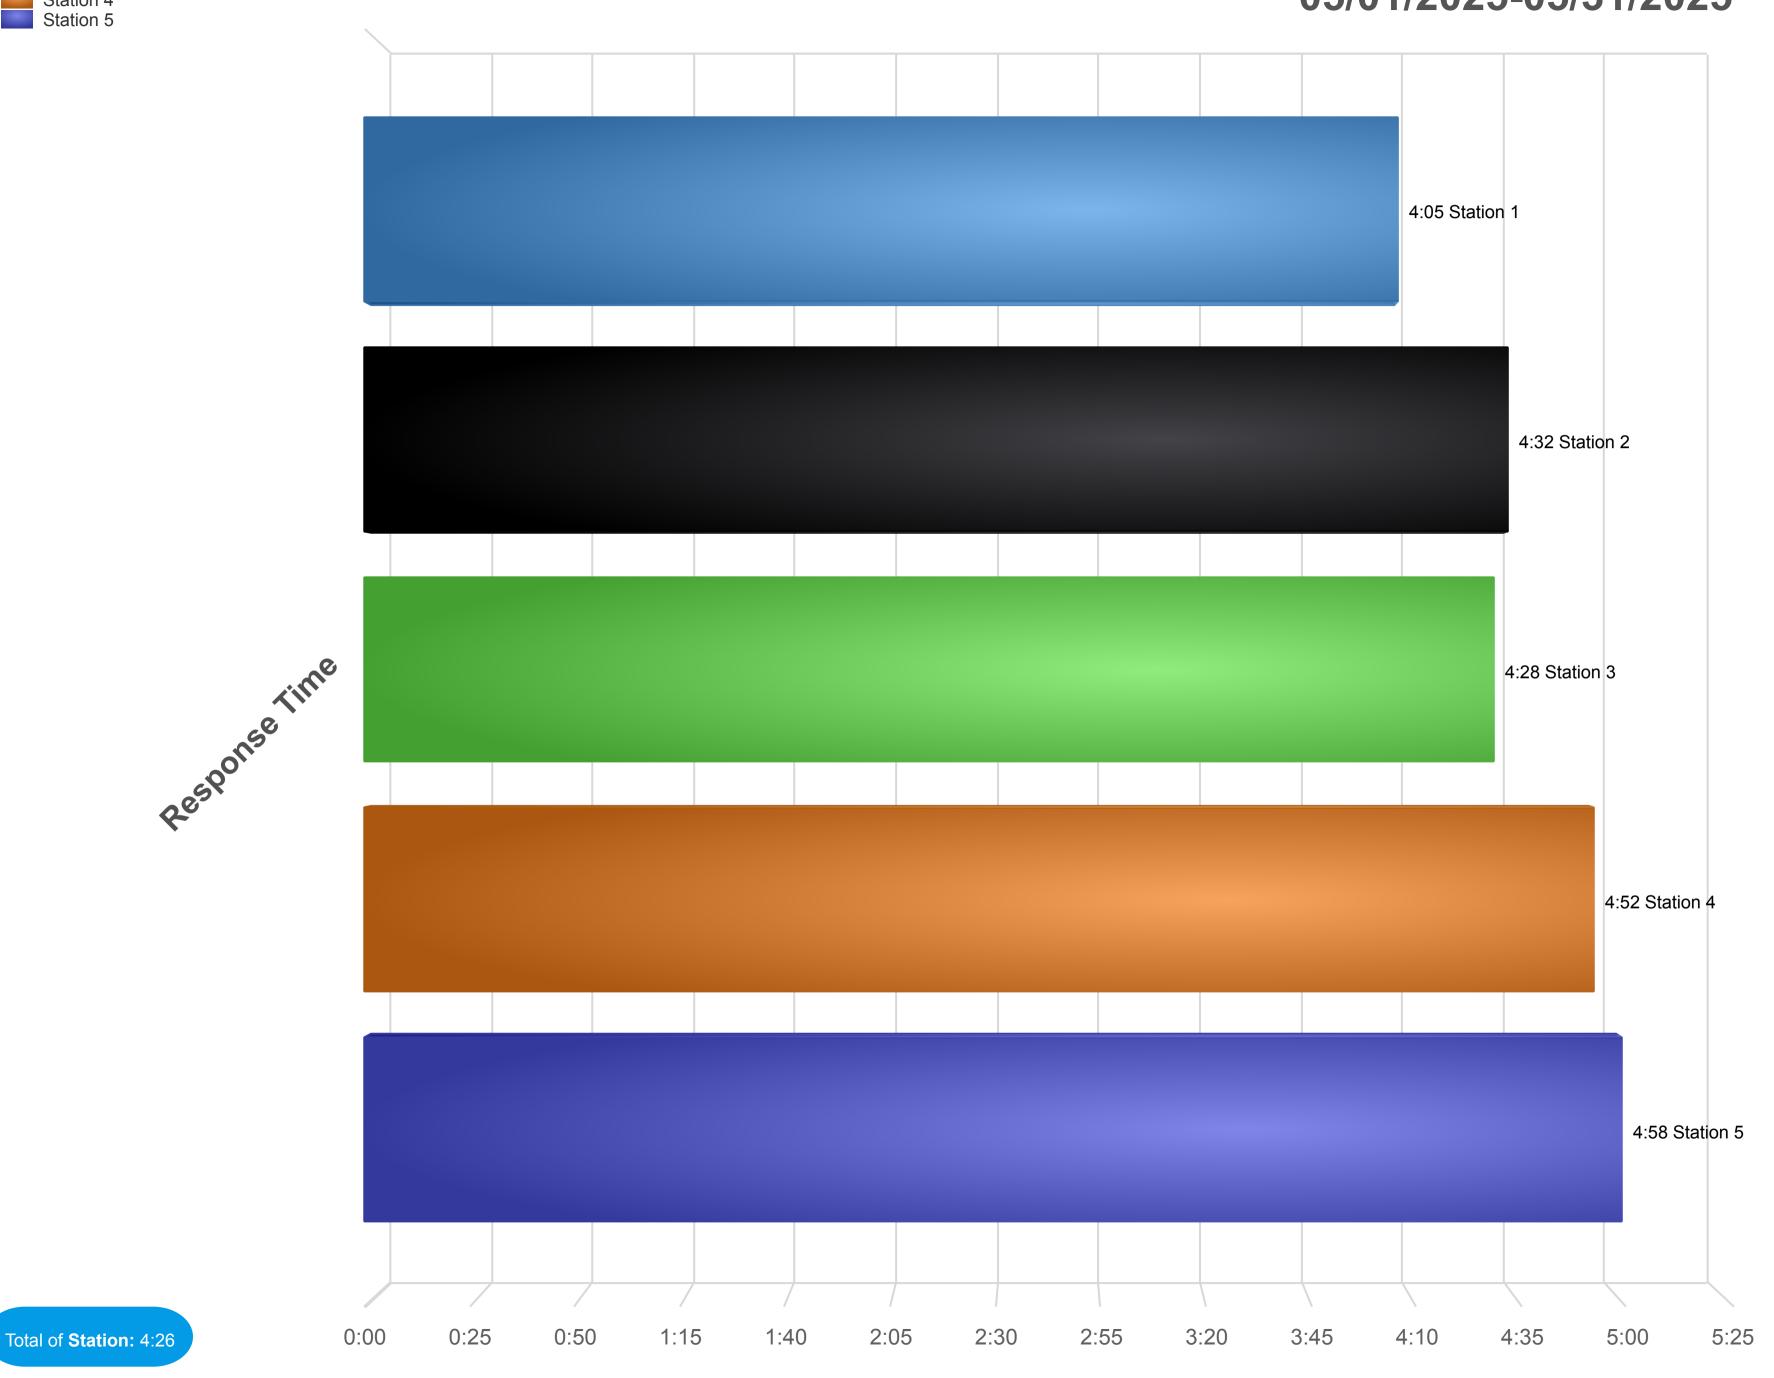

### Monthly Statistical Report – April 2025

Fire Chief Matt Daniel presented the April 2025 Statistical Report to the Commission. Chief Daniel outlined details of the complete report, which included the Incident Report with 329 Total Responses, Incidents by Staff hours, Incidents by Months and Stations, Average Response Time, Average Turnout Time, Average Travel Time, Injury and Property Loss, Training Division Monthly Report, and the Inspection Summary.