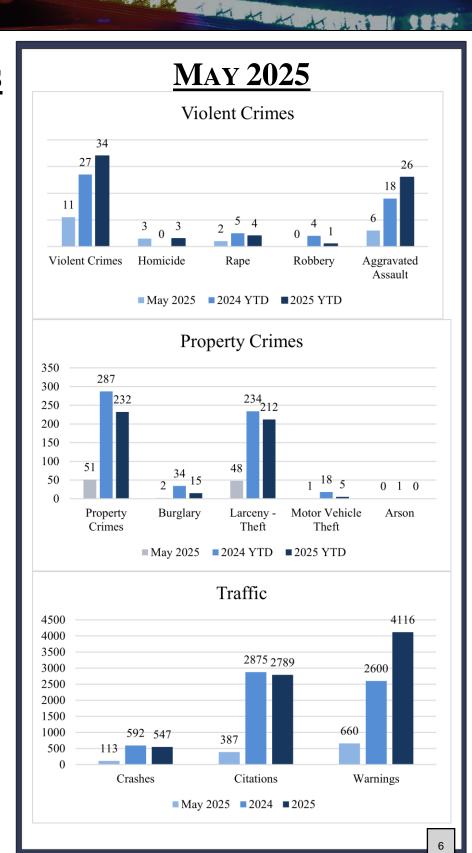

## PART 1 CRIMES May 2025

| <b>Total Part 1 Crimes</b>                                                                                                                                                                                  |                                                                                                                                 |                      | 2024 YTD        | <u>2025 YTD</u> | YTD Change            |  |  |  |  |
|-------------------------------------------------------------------------------------------------------------------------------------------------------------------------------------------------------------|---------------------------------------------------------------------------------------------------------------------------------|----------------------|-----------------|-----------------|-----------------------|--|--|--|--|
|                                                                                                                                                                                                             |                                                                                                                                 |                      | 314             | 266             | -15.29%               |  |  |  |  |
| Violent Crimes                                                                                                                                                                                              |                                                                                                                                 | Current              | 2024 YTD        | 2025 YTD        | YTD Change            |  |  |  |  |
|                                                                                                                                                                                                             |                                                                                                                                 | 11                   | 27              | 34              | 25.93%                |  |  |  |  |
| Homicide                                                                                                                                                                                                    |                                                                                                                                 | 3                    | 0               | 3               | 0.00%                 |  |  |  |  |
| 25-002891/25-002875                                                                                                                                                                                         | 5/23/2025                                                                                                                       | 1805 Shadow Ln / 13  | 320 E Morris St |                 |                       |  |  |  |  |
| A male subject is believed to have shot and killed his wife at 1320 E Morris St then travelled to 1805 Shadow Ln where he shot and killed his girlfriend and then himself. The case is under investigation. |                                                                                                                                 |                      |                 |                 |                       |  |  |  |  |
| 25-002765                                                                                                                                                                                                   | 5/19/2025                                                                                                                       | 120 Scenic Valley Pl |                 |                 |                       |  |  |  |  |
| A male subject was shot and killed du                                                                                                                                                                       | ring an incident                                                                                                                | at this location.    |                 |                 |                       |  |  |  |  |
| Rape                                                                                                                                                                                                        |                                                                                                                                 | 2                    | 5               | 4               | -20.00%               |  |  |  |  |
| Robbery                                                                                                                                                                                                     |                                                                                                                                 | 0                    | 4               | 1               | -75.00%               |  |  |  |  |
| Aggravated Assault                                                                                                                                                                                          |                                                                                                                                 | 6                    | 18              | 26              | 44.44%                |  |  |  |  |
| 25-002874                                                                                                                                                                                                   | 5/23/2025                                                                                                                       | 104 E Morris St      | 104 E Morris St |                 |                       |  |  |  |  |
| A male subject was arrested after driv                                                                                                                                                                      | A male subject was arrested after driving aggressively then firing a handgun after being confronted about his reckless driving. |                      |                 |                 |                       |  |  |  |  |
| 25-002682                                                                                                                                                                                                   | 5/14/2025                                                                                                                       | 623 Charles St       |                 |                 |                       |  |  |  |  |
| Multiple juveniles were involved in a hospital. Multiple firearms were recov                                                                                                                                |                                                                                                                                 |                      | •               |                 | nife and taken to the |  |  |  |  |

| Property Crimes     | Current | <u>2024 YTD</u> | <u>2025 YTD</u> | YTD Change |  |
|---------------------|---------|-----------------|-----------------|------------|--|
|                     | 51      | 287             | 232             | -19.16%    |  |
| Burglary            | 2       | 34              | 15              | -55.88%    |  |
| Larceny-Theft       | 48      | 234             | 212             | -9.40%     |  |
| Motor Vehicle Theft | 1       | 18              | 5               | -72.22%    |  |
| Arson               | 0       | 1               | 0               | -100.00%   |  |

There were 62 Part 1 crimes in May 2025. That is an increase of approximately 5.08% compared to 59 in May 2024. Total Part 1 crimes YTD have decreased by approximately 15.3% when compared to 2024.

Violent crimes have increase by approximately 25.93% when compared to 2024. There have been 34 violent crimes YTD 2025 compared to 27 in 2024.

Property crimes have decreased by 19.16% when compared to 2024. All categories of property crimes have shown a decrease YTD compared to 2024.

### May 2025

Traffic crashes decreased when compared to April 2025. Year to date crashes have decreased by approximately 7.6%. Angle collisions were the most frequent crash types. Following too closely was the most frequent contributing factor. Walnut Ave had the highest number of crashes. Glenwood Ave had the highest number of injuries.

|                          | Current       | Previous         | Change  | YTD 2025              | YTD 2024        | Change     |  |
|--------------------------|---------------|------------------|---------|-----------------------|-----------------|------------|--|
|                          | 113           | 118              | -4.2%   | 547                   | 592             | -7.6%      |  |
|                          |               |                  | •       |                       |                 |            |  |
| Injury Crashes           | Total         | Complaint        | Minor   | Serious               | Fatality        | Multiple   |  |
|                          | 26            | 19               | 5       | 2                     | 0               | 5          |  |
| Total Injuries           | 34            |                  |         |                       |                 |            |  |
|                          |               |                  |         |                       |                 |            |  |
| DUI Crashes              | Speed Crashes | Distracted Crash | es      | Following Too         | Closely Crashes |            |  |
| 2                        | 6             |                  | 12      |                       | 22              |            |  |
|                          |               |                  |         |                       |                 |            |  |
| Day of the Week          | Total         |                  |         |                       | Time of Day     | Total      |  |
| Monday                   | 16            |                  |         |                       | 0000 - 0559     | 4          |  |
| Tuesday                  | 17            |                  |         |                       | 0600 - 0859     | 16         |  |
| Wednesday                | 18            |                  |         |                       | 0900 - 1059     | 8          |  |
| Thursday                 | 20            |                  |         |                       | 1100 - 1359     | 22         |  |
| Friday                   | 22            |                  |         |                       | 1400 - 1559     | 22         |  |
| Saturday                 | 9             |                  |         |                       | 1600 - 1859     | 23         |  |
| Sunday                   | 11            |                  |         |                       | 1900 - 2159     | 11         |  |
|                          |               |                  |         |                       | 2200 - 2359     | 7          |  |
|                          |               | _                |         |                       |                 |            |  |
| Collision Type           | Total         |                  |         | <b>Contributing F</b> |                 | Total      |  |
| Angle                    | 44            |                  |         | Following too         | •               | 22         |  |
| Rear End                 | 40            |                  |         | Failure to Yield      | 1               | 20         |  |
| Sideswipe-Same Direction | 18            |                  |         | Improper Lane         | Change          | 14         |  |
| Collision with an Object | 11            |                  |         | Distracted            |                 | 12         |  |
|                          |               |                  |         |                       |                 |            |  |
|                          |               |                  |         |                       |                 |            |  |
|                          | <u>-</u>      |                  |         |                       |                 |            |  |
| Top Streets              | Total         | Crashes          | % Total |                       | njuries         | % Injuries |  |
| Walnut Ave               |               | 22               | 19.5%   |                       | 4               | 11.89      |  |
| Thornton Ave             |               | 10               | 8.8%    |                       | 3               | 8.8        |  |
| Glenwood Ave             |               | 7                | 6.2%    |                       | 5               | 14.7       |  |

|          | Traffic Stops | Warnings | Citations |
|----------|---------------|----------|-----------|
| May 2025 | 878           | 660      | 387       |
| 2025 YTD | 5823          | 4116     | 2789      |
| 2024 YTD | 5076          | 2600     | 2875      |