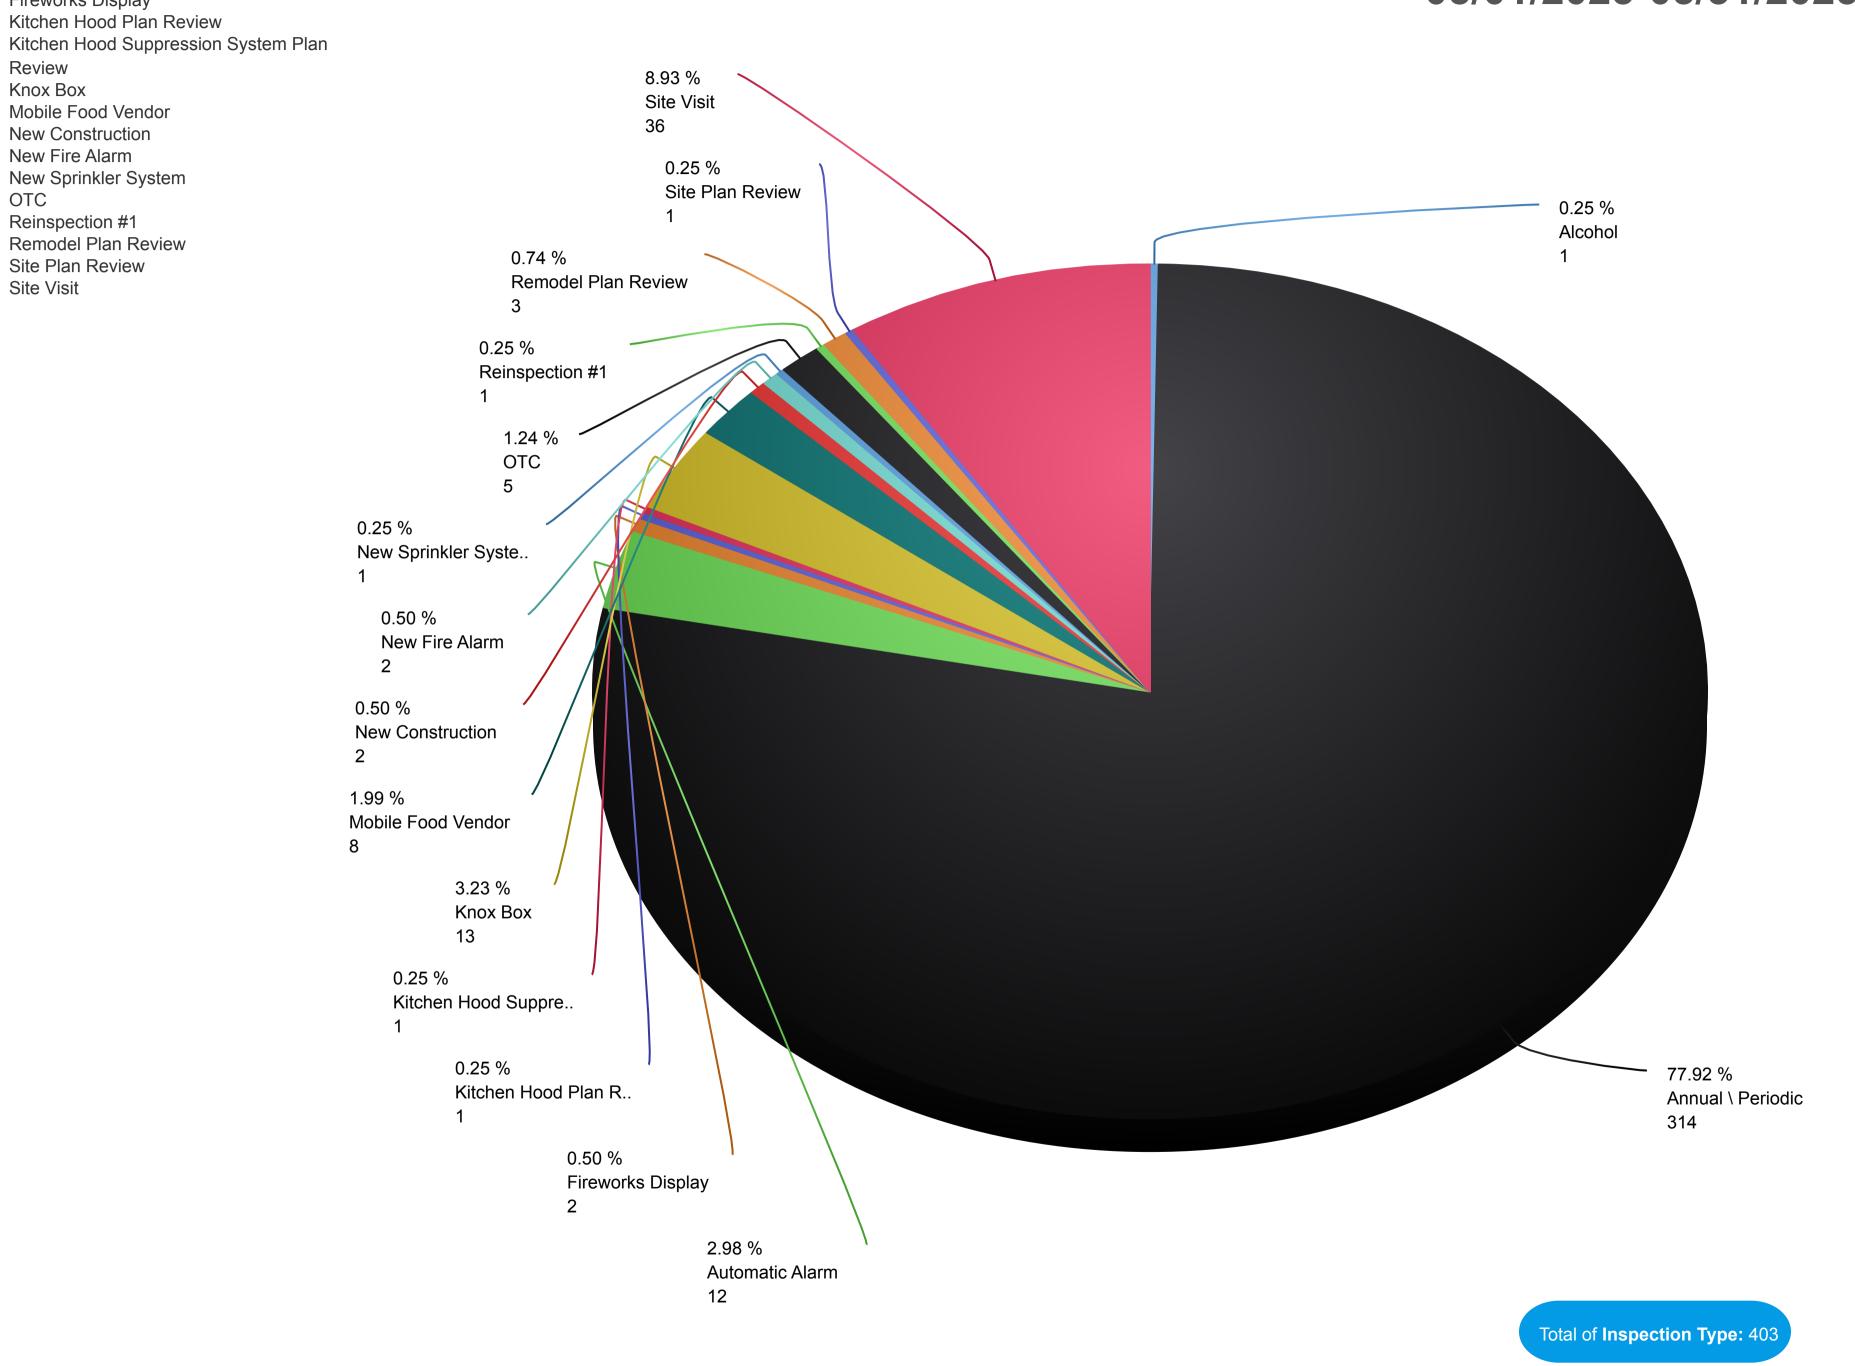

### Monthly Statistical Report – April 2025

Fire Chief Matt Daniel presented the April 2025 Statistical Report to the Commission. Chief Daniel outlined details of the complete report, which included the Incident Report with 329 Total Responses, Incidents by Staff hours, Incidents by Months and Stations, Average Response Time, Average Turnout Time, Average Travel Time, Injury and Property Loss, Training Division Monthly Report, and the Inspection Summary.