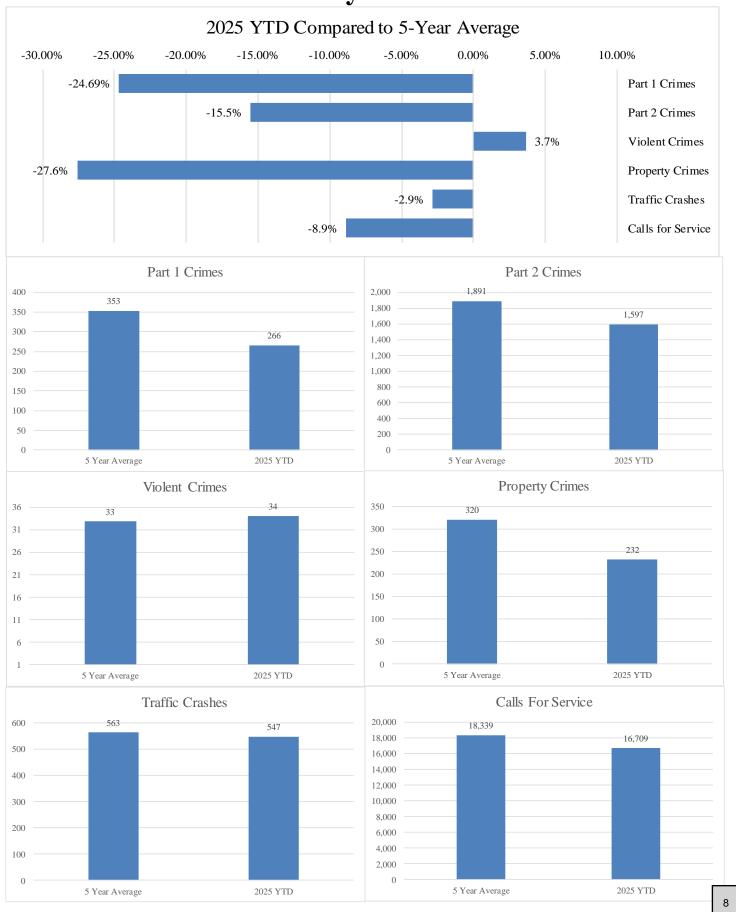

#### Crime and Crash Statistics for April 2025

Chief Cliff Cason gave a written and oral summary of the Crime and Crash Statistical Reports for the month of April 2025. As noted in the written summary, Chief Cason reported the Year to Date Part I crimes are approximately 28.02% lower, Part II crimes are approximately 18% lower, violent crimes are approximately 12.9% lower, and Property Crimes are approximately 29.6% lower when compared to the past 5-year average. Chief Cason further reported there were 118 non-private property crashes reported for the month, no change from previous month.

There were 62 Part 1 crimes in May 2025. That is an increase of approximately 5.08% compared to 59 in May 2024. Total Part 1 crimes YTD have decreased by approximately 15.3% when compared to 2024.

Violent crimes have increase by approximately 25.93% when compared to 2024. There have been 34 violent crimes YTD 2025 compared to 27 in 2024.

Property crimes have decreased by 19.16% when compared to 2024. All categories of property crimes have shown a decrease YTD compared to 2024.