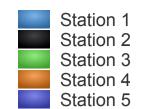

### Monthly Statistical Report – April 2025

Fire Chief Matt Daniel presented the April 2025 Statistical Report to the Commission. Chief Daniel outlined details of the complete report, which included the Incident Report with 329 Total Responses, Incidents by Staff hours, Incidents by Months and Stations, Average Response Time, Average Turnout Time, Average Travel Time, Injury and Property Loss, Training Division Monthly Report, and the Inspection Summary.