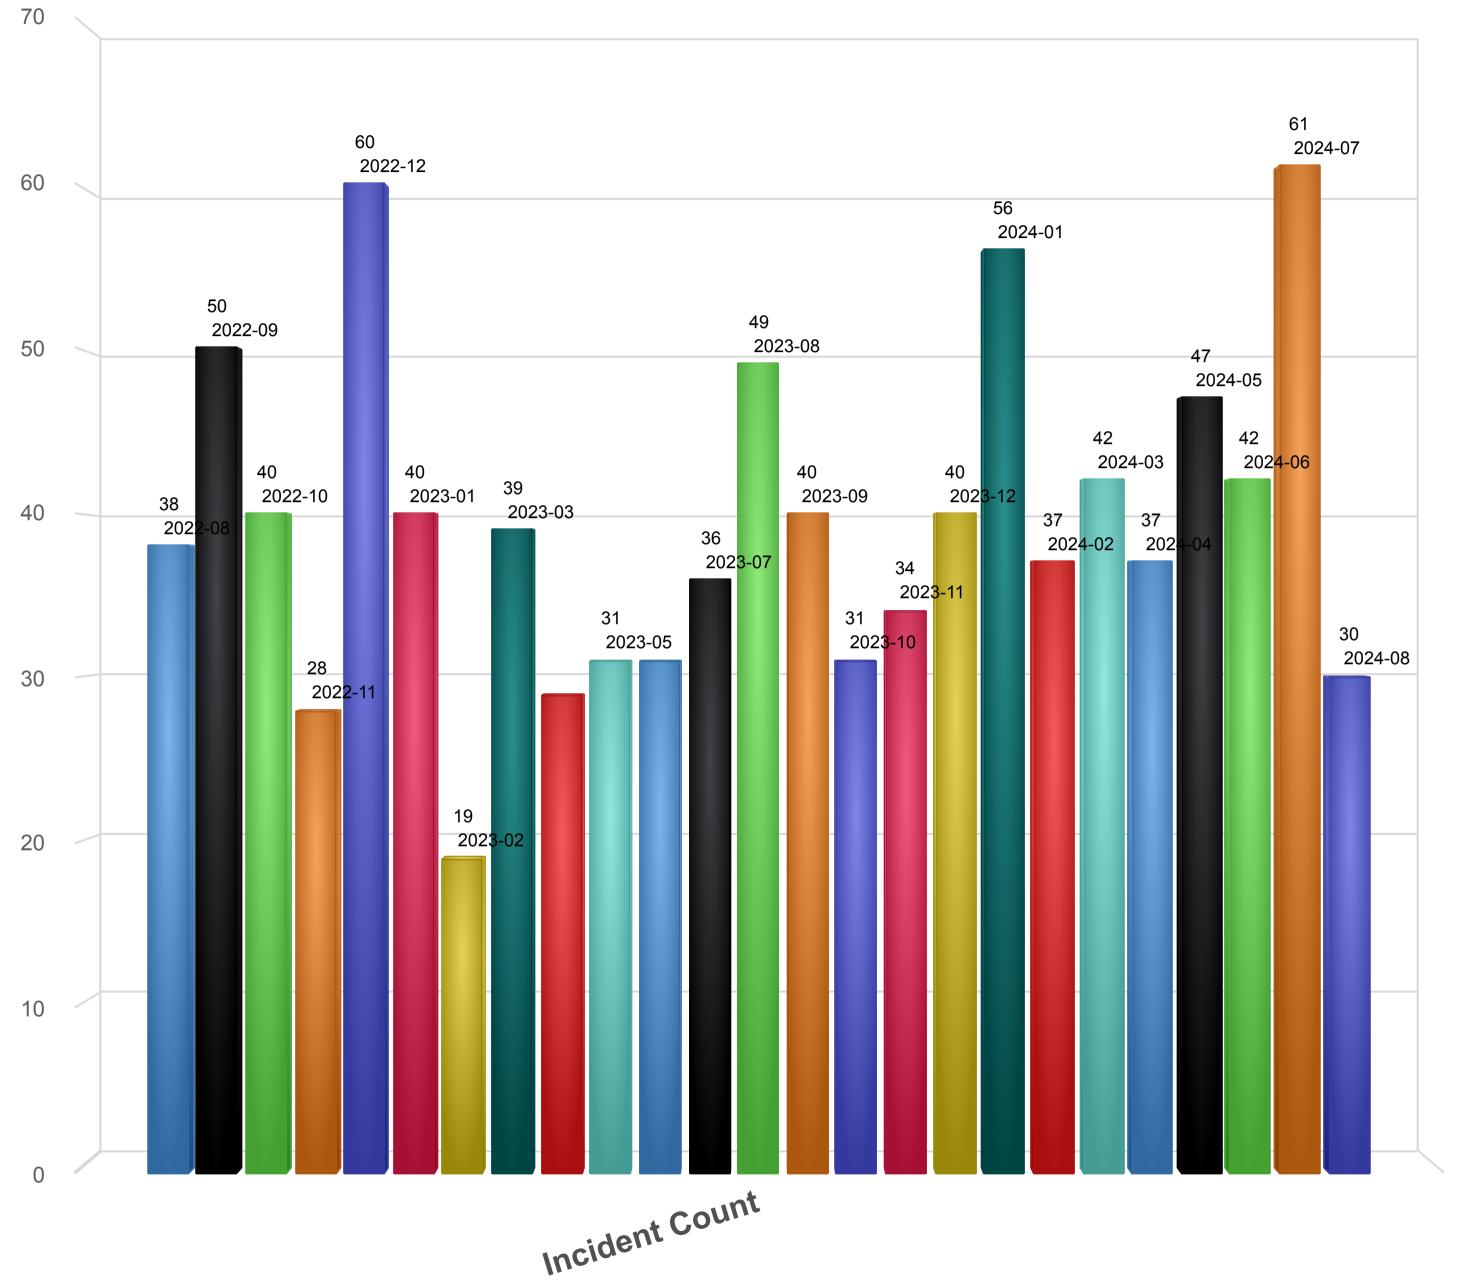

ce Professional Qualifications.

Two aspiring members of the department's technical rescue team attended Confined Space Rescue Technician and gained NPQ certification in this discipline.

Six personnel attended "You Made the Grab...Now What?" which focuses on medical treatment of fire victims and downed firefighters once they have been removed from hazardous atmospheres.

Four members of the department's technical rescue team attended swift water rescue technician refresher training at Six Flags Over Georgia delivered by the Metro Atlanta Technical Rescue Training Group.

All candidates enrolled in Recruit Class 2024-02 completed Georgia Fire Academy's Structural Fire Control course hosted at the City of Calhoun Fire Training Center.



# Fire Alarms by Year/Months

08/01/2022-08/31/2024





## **Dalton Fire Department**

404 School Street, Dalton, GA 30720 Phone: 706-278-7363

Fire Alarm Analysis
Report Period: 08/2024

| Incident Type                                          | Hours | HrCost   | Incidents | AppCost    | Total Cost |
|--------------------------------------------------------|-------|----------|-----------|------------|------------|
| 745 Alarm system activation, no fire - unintentional   | 23.80 | \$607.61 | 9         | \$5,400.00 | \$6,007.61 |
| 735 Alarm system sounded due to malfunction            | 16.67 | \$425.59 | 5         | \$3,000.00 | \$3,425.59 |
| 743 Smoke detector activation, no fire - unintentional | 16.89 | \$431.20 | 9         | \$5,400.00 | \$5,831.20 |
| 733 Smoke detector activation due to malfunction       | 13.94 | \$355.89 | 3