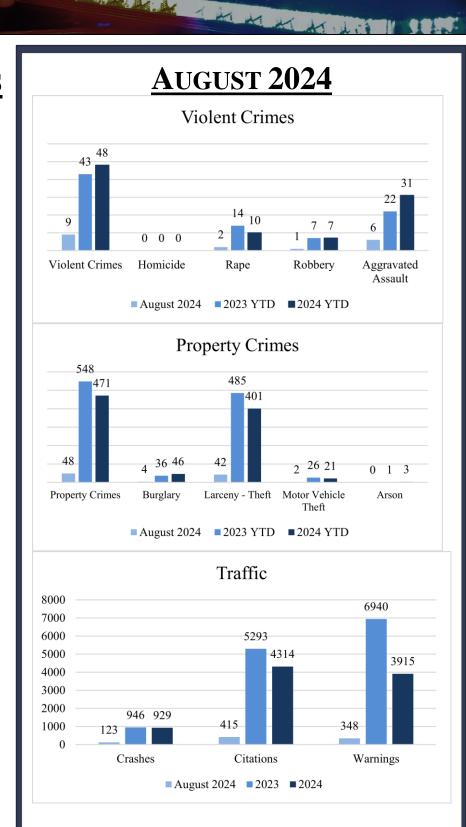

## August 2024

| Total Part 1 Crimes |                | 2023 YTD | 2024 YTD        | YTD Change |
|---------------------|----------------|----------|-----------------|------------|
|                     |                | 591      | 519             | -12.18%    |
| Violent Crimes      | Current        | 2023 YTD | 2024 YTD        | YTD Change |
|                     | 9              | 43       | 48              | 11.63%     |
| Homicide            | 0              | 0        | 0               | 0.00%      |
| Rape                | 2              | 14       | 10              | -28.57%    |
| Robbery             | 1              | 7        | 7               | 0.00%      |
| Aggravated Assault  | 6              | 22       | 31              | 40.91%     |
|                     |                |          |                 |            |
| Property Crimes     | <u>Current</u> | 2023 YTD | <u>2024 YTD</u> | YTD Change |
|                     | 48             | 548      | 471             | -14.05%    |
| Burglary            | 4              | 36       | 46              | 27.78%     |
| Larceny-Theft       | 42             | 485      | 401             | -17.32%    |
| Motor Vehicle Theft | 2              | 26       | 21              | -19.23%    |
| Arson               | 0              | 1        | 3               | 200.00%    |

There were 57 Part 1 crimes in August 2024. That is decrease of approximately 25% compared to 76 in August 2023. Total Part 1 crimes YTD have decreased by approximately 12.18% when compared to 2023.

Violent crimes have increased by approximately 11.63% when compared to 2023. There have been 48 violent crimes YTD compared to 43 in 2023.

Property crimes have decreased by 14.05% when compared to 2023. Burglaries have increased significantly YTD compared to 2023 numbers.

## August 2024

Traffic crashes increased by approximately 10.8% when compared to July 2024. Year to date crashes have decreased by approximately 1.8%. Angle and rear end collisions were the most frequent crash types. Failure to yield was the most frequent contributing factor. Walnut Ave had the highest number of crashes and injuries.

| Total Crashes                | Current       | Previous        | Change  | YTD 2024         | YTD 2023        | Change     |
|------------------------------|---------------|-----------------|---------|------------------|-----------------|------------|
| Total Crasnes                | 123           | 111             | 10.8%   | 929              | 946             | -1.8%      |
|                              |               |                 |         |                  |                 |            |
| Injury Crashes               | Total         | Complaint       | Minor   | Serious          | Fatality        | Multiple   |
|                              | 27            | 15              | 10      | 2                | 0               | 9          |
| Total Injuries               | 33            |                 |         |                  |                 |            |
| DUI Crashes                  | Speed Crashes | Distracted Cras | hes     | Following Too    | Closely Crashes |            |
| 7                            | 4             |                 | 9       |                  | 25              |            |
| 5 CH W 1                     | I=            | -               |         |                  |                 | I          |
| Day of the Week              | Total         |                 |         |                  | Time of Day     | Total      |
| Monday                       | 14            |                 |         |                  | 0000 - 0559     | 4          |
| Tuesday                      | 17            |                 |         |                  | 0600 - 0859     | 9          |
| Wednesday                    | 18            |                 |         |                  | 0900 - 1059     | 13         |
| Thursday                     | 24            |                 |         |                  | 1100 - 1359     | 26         |
| Friday                       | 25            |                 |         |                  | 1400 - 1559     | 18         |
| Saturday                     | 14            |                 |         |                  | 1600 - 1859     | 29         |
| Sunday                       | 11            |                 |         |                  | 1900 - 2159     | 19         |
|                              |               |                 |         |                  | 2200 - 2359     | 5          |
| Collision Type               | Total         | 1               |         | Contributing F   | actors          | Total      |
| Angle                        | 52            |                 |         | Failure to Yield |                 | 29         |
| Rear End                     | 40            |                 |         | Following too    | Closelv         | 25         |
| Sideswipe-Same Direction     | 15            |                 |         | Improper Lane    |                 | 16         |
| Collision with an Object     | 14            |                 |         | Stop Sign / Sig  |                 | 14         |
| Sideswipe-Opposite Direction | 2             |                 |         |                  |                 | <u> </u>   |
|                              |               |                 |         |                  |                 |            |
| Top Streets                  | Total         | Crashes         | % Total |                  | Injuries        | % Injuries |
| Walnut Ave                   |               | 29              | 23.6%   |                  | 9               | 27.3%      |
| Chattanooga Rd               |               | 8               | 6.5%    |                  | 2               | 6.1%       |
| Glenwood Ave                 |               | 8               | 6.5%    |                  | 4               |            |

|             | Traffic Stops | Warnings | Citations |
|-------------|---------------|----------|-----------|
| August 2024 | 1000          | 553      | 629       |
| 2024 YTD    | 7448          | 3915     | 4314      |
| 2023 YTD    | 10208         | 6940     | 6940      |