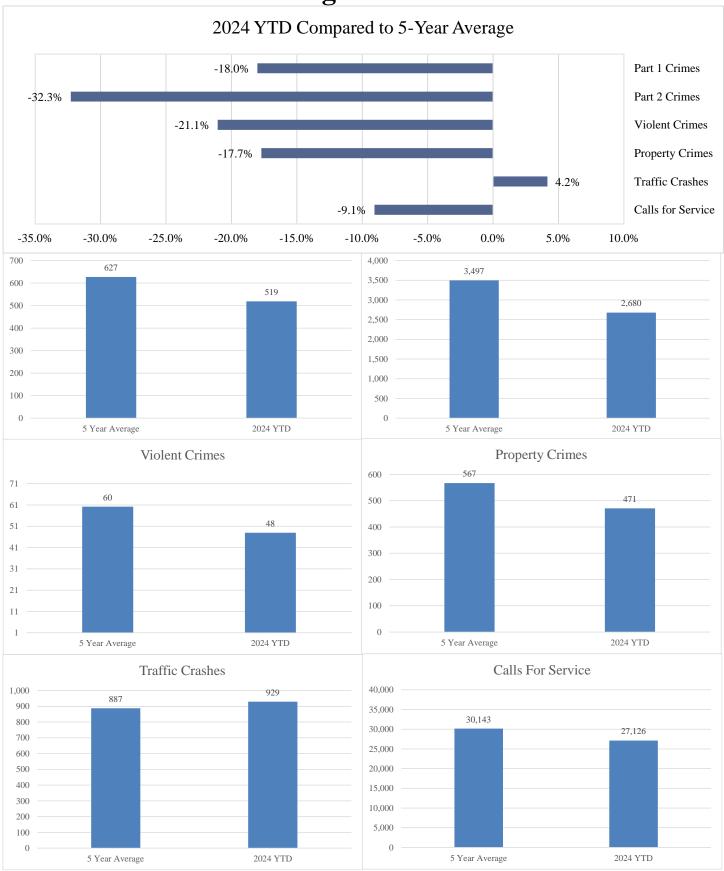

#### Crime and Crash Statistics for July 2024

Police Chief Cliff Cason gave a written and oral summary of the Crime and Crash Statistical Reports for the month of July 2024. As noted in the written summary, Chief Cason reported the Year to Date Part I crimes are approximately 14.57% lower, Part II crimes are approximately 23% lower, violent crimes are approximately 26% lower, and Property Crimes are approximately 13.3% lower when compared to the past 5-year average. Chief Cason further reported there were 111 non-private property crashes reported for the month.

## FIVE-YEAR AVERAGE