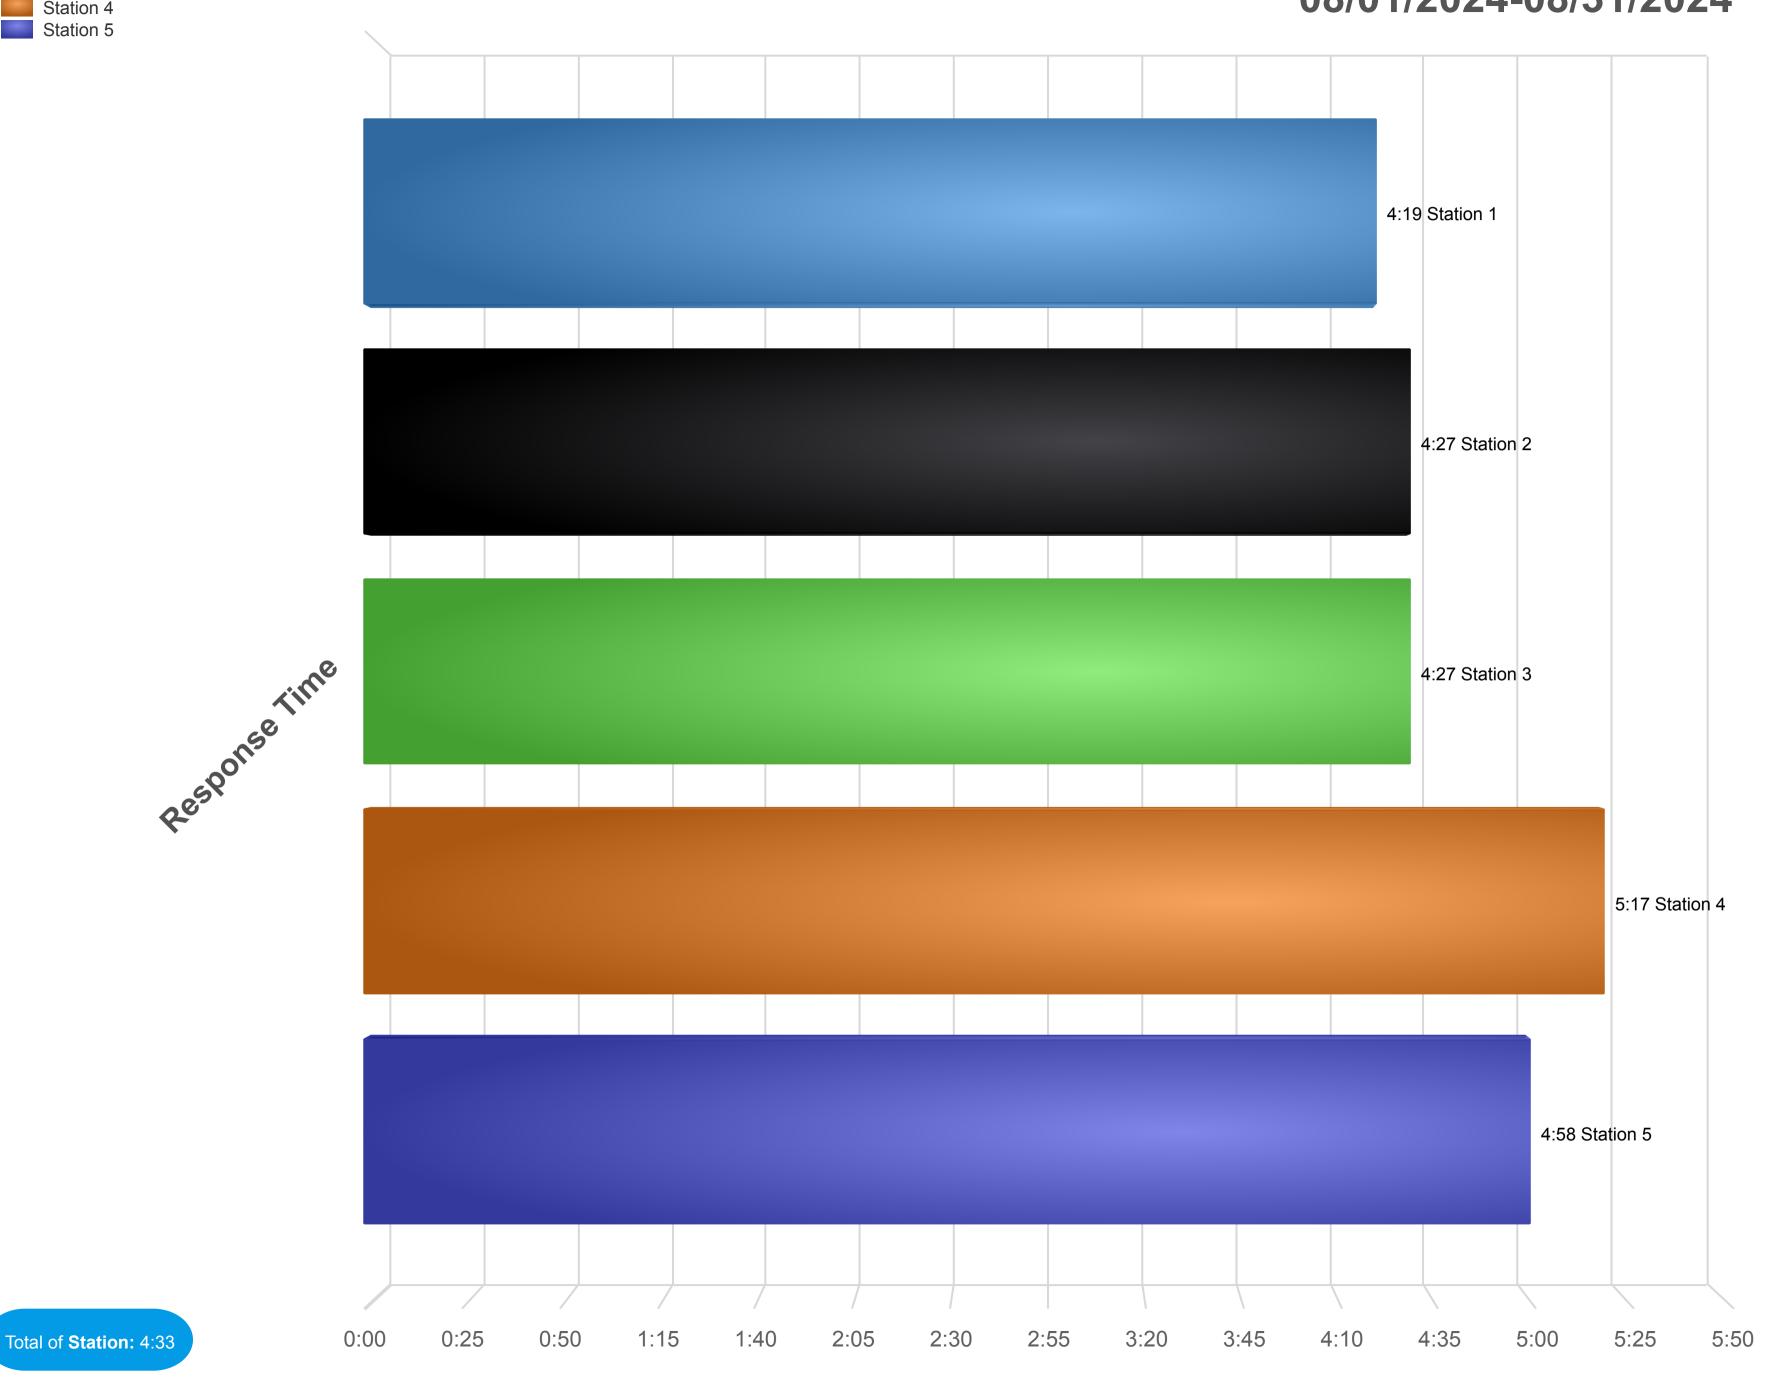

shorted electrical equipment       | 1         | 0         |
| 500 Service Call, other                        | 1         | 0         |
| 522 Water or steam leak                        | 1         | 0         |
| 531 Smoke or odor removal                      | 1         | 0         |
| 424 Carbon monoxide incident                   | 1         | 0         |
| 443 Breakdown of light ballast                 | 1         | 0         |
| 356 High-angle rescue                          | 1         | 0         |
| 381 Rescue or EMS standby                      | 1         | 0         |

|       | Incidents | Exposures |
|-------|-----------|-----------|
| Total | 365       | 0         |



# Incidents by Months

08/01/2023-08/31/2024





# Average Response Time by Station 08/01/2024-08/31/2024





## **Dalton Fire Department**

404 School Street, Dalton, GA 30720 Phone: 706-278-7363

## **Injuries and Property Loss**

(Dates: 08/01/24 - 08/31/24 23:59:59)

| CODE   | DESCRIPTOR                           | FREQ | FREQ<br>% | EXPs | CIV<br>DTHS | CIV<br>DTHS | CIV<br>INJ | CIV<br>INJS | FF<br>DTHS | FF<br>DTHS | FF<br>INJ | FF<br>INJS | PROP<br>LOSS | PROP<br>LOSS | CONT<br>LOSS | CONT<br>LOSS | TOTAL<br>LOSS | TOTAL<br>LOSS % |
|--------|--------------------------------------|------|-----------|------|-------------|-------------|------------|-------------|------------|------------|-----------|------------|--------------|--------------|--------------|--------------|---------------|-----------------|
| 111    | Building fire                        | 1    | 0.29%     | 0    | 0