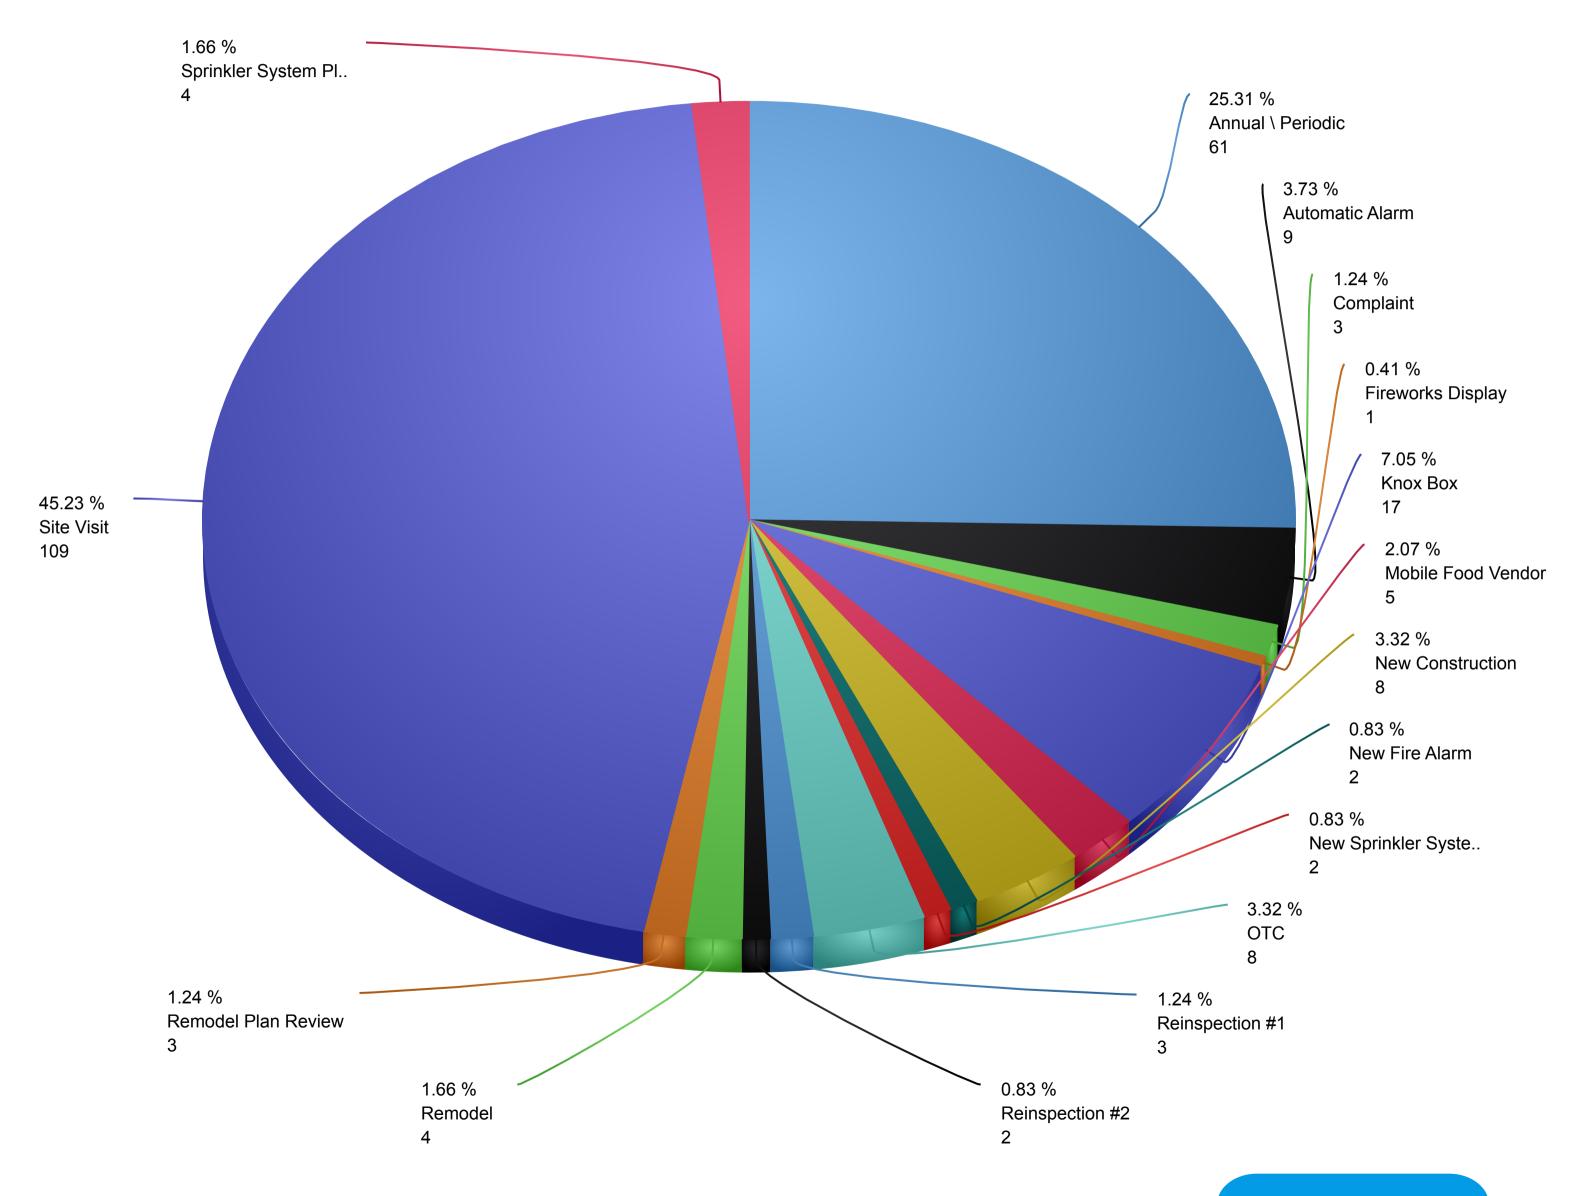

# Inspection Visit History by Inspection Type 08/01/2024-08/31/2024

Annual \ Periodic
Automatic Alarm

Fireworks Display

Complaint