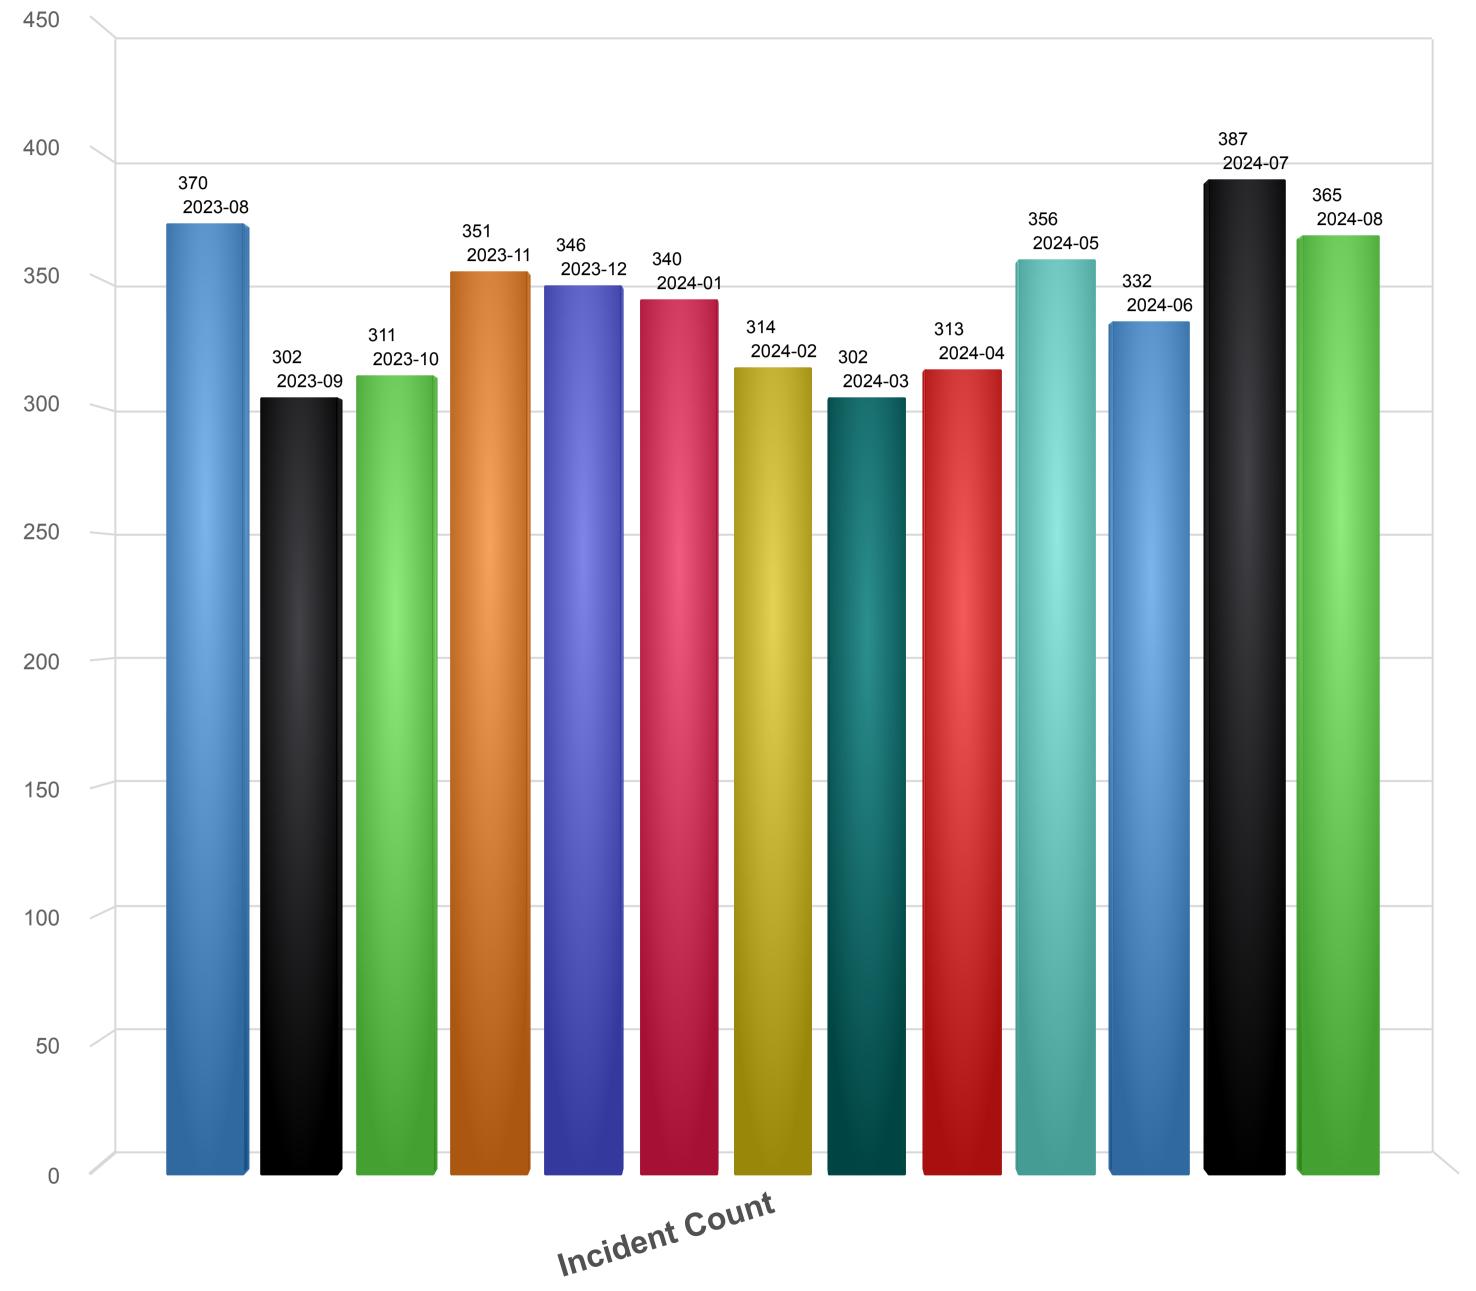

d to container        | 1         | 0         |
| 445 Arcing, shorted electrical equipment       | 1         | 0         |
| 500 Service Call, other                        | 1         | 0         |
| 522 Water or steam leak                        | 1         | 0         |
| 531 Smoke or odor removal                      | 1         | 0         |
| 424 Carbon monoxide incident                   | 1         | 0         |
| 443 Breakdown of light ballast                 | 1         | 0         |
| 356 High-angle rescue                          | 1         | 0         |
| 381 Rescue or EMS standby                      | 1         | 0         |

|       | Incidents | Exposures |
|-------|-----------|-----------|
| Total | 365       | 0         |



# Incidents by Months

08/01/2023-08/31/2024





# Average Response Time by Station 08/01/2024-08/31/2024





## **Dalton Fire Department**

404 School Street, Dalton, GA 30720 Phone: 706-278-7363

## **Injuries and Property Loss**

(Dates: 08/01/24 - 08/31/24 23:59:59)

| CODE   | DESCRIPTOR                           | FREQ | FREQ<br>% | EXPs | CIV<br>DTHS | CIV<br>DTHS | CIV<br>INJ | CIV<br>INJS | FF<br>DTHS | FF<br>DTHS | FF<br>INJ | FF<br>INJS | PROP<br>LOSS | PROP<br>LOSS | CONT<br>LOSS | CONT<br>LOSS | TOTAL<br>LOSS | TOTAL<br>LOSS % |
|--------|--------------------------------------|------|-----------|------|-------------|-------------|------------|-------------|------------|------------|-----------|------------|--------------|--------------|--------------|--------------|---------------|-----------------|
| 111    | Building