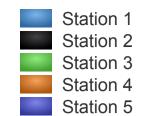

### Monthly Statistical Report – December 2024

Fire Chief Matt Daniel presented the December 2024 Statistical Report to the Commission. Chief Daniel outlined details of the complete report, which included the Incident Report with 319 Total Responses, Incidents by Staff hours, Incidents by Months and Stations, Average Response Time, Average Turnout Time, Average Travel Time, Injury and Property Loss, Training Division Monthly Report, and the Inspection Summary.

On the motion of Commissioner Jackson, second Commissioner Mathis, the Commissioners approved the Statistical Report for the Fire Department. A copy of the report is a part of these minutes. The vote was unanimous in favor.