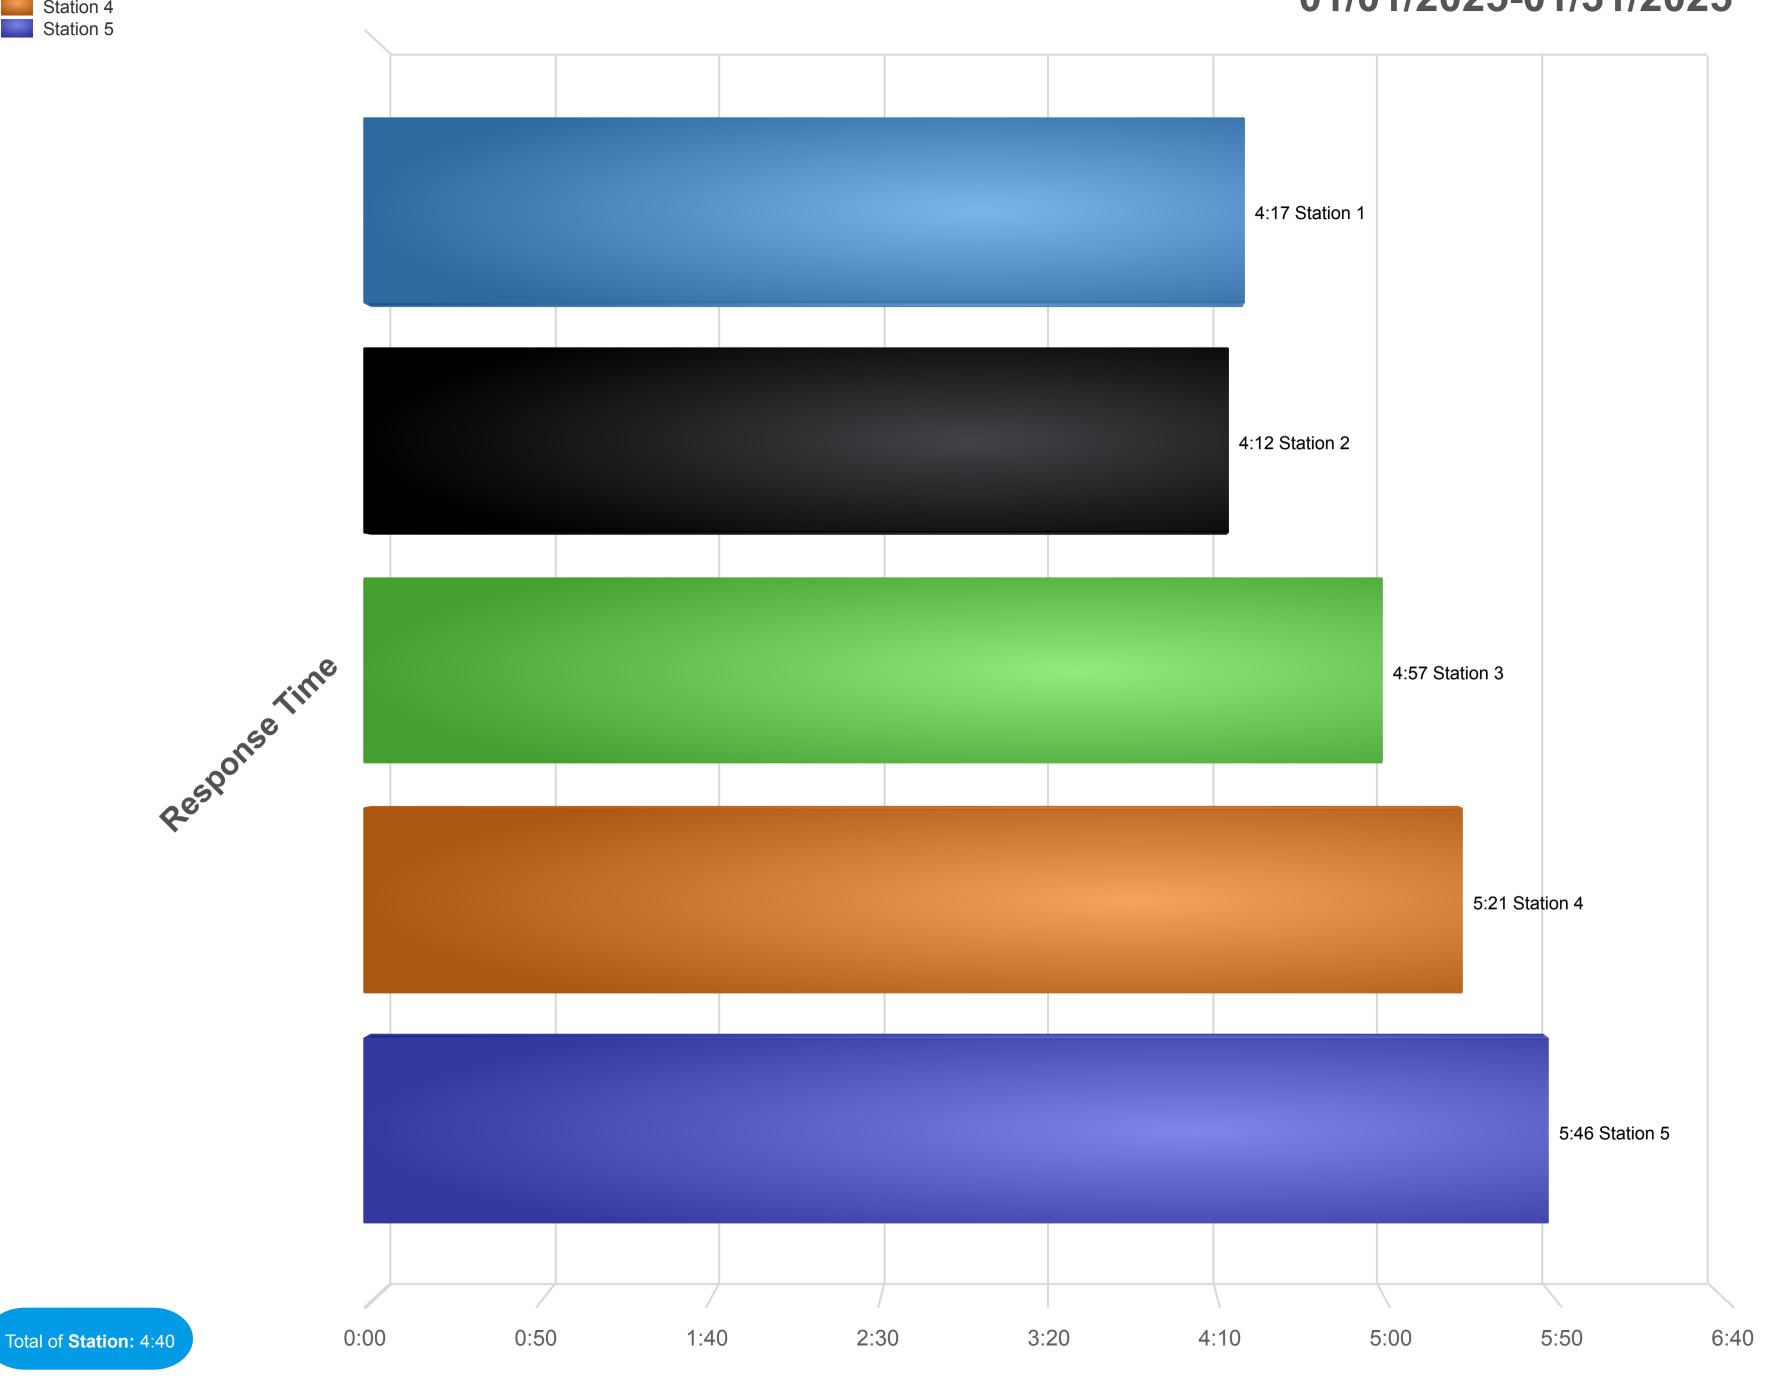

### Monthly Statistical Report – December 2024

Fire Chief Matt Daniel presented the December 2024 Statistical Report to the Commission. Chief Daniel outlined details of the complete report, which included the Incident Report with 319 Total Responses, Incidents by Staff hours, Incidents by Months and Stations, Average Response Time, Average Turnout Time, Average Travel Time, Injury and Property Loss, Training Division Monthly Report, and the Inspection Summary.

On the motion of Commissioner Jackson, second Commissioner Mathis, the Commissioners approved the Statistical Report for the Fire Department. A copy of the report is a part of these minutes. The vote was unanimous in favor.