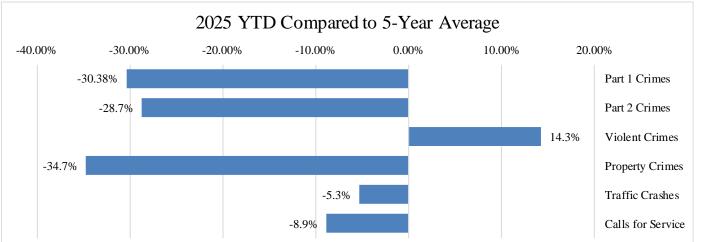

### Crime and Crash Statistics for December 2024

Police Chief Cliff Cason gave a written and oral summary of the Crime and Crash Statistical Reports for the month of December 2024. As noted in the written summary, Chief Cason reported the Year to Date Part I crimes are approximately 18% lower, Part II crimes are approximately 32.3% lower, violent crimes are approximately 21.1% lower, and Property Crimes are approximately 17% lower when compared to the past 5-year average. Chief Cason further reported there were 119 non-private property crashes reported for the month, a decrease from the previous month.

There were 55 Part 1 crimes in January 2025. That is a decrease of approximately 39.56% compared to 91 in January 2024. Total Part 1 crimes YTD have decreased by approximately 39.56% when compared to 2024.

Violent crimes have increased from 8 reported violent crimes from 7 reported violent crimes in 2024. There have been 8 violent crimes YTD 2025 compared to 7 in 2023.

Property crimes have decreased by 44.05% when compared to 2024. All categories of property crimes have shown a decrease YTD compared to 2024.

# January 2025

Traffic crashes decreased by approximately 13.4% when compared to December 2024. Year to date crashes have decreased by approximately 3.7%. Angle and rear end collisions were the most frequent crash types. Following too closely was the most frequent contributing factor. Chattanooga Rd had the highest number of crashes. Glenwood Ave had the highest number of injuries.