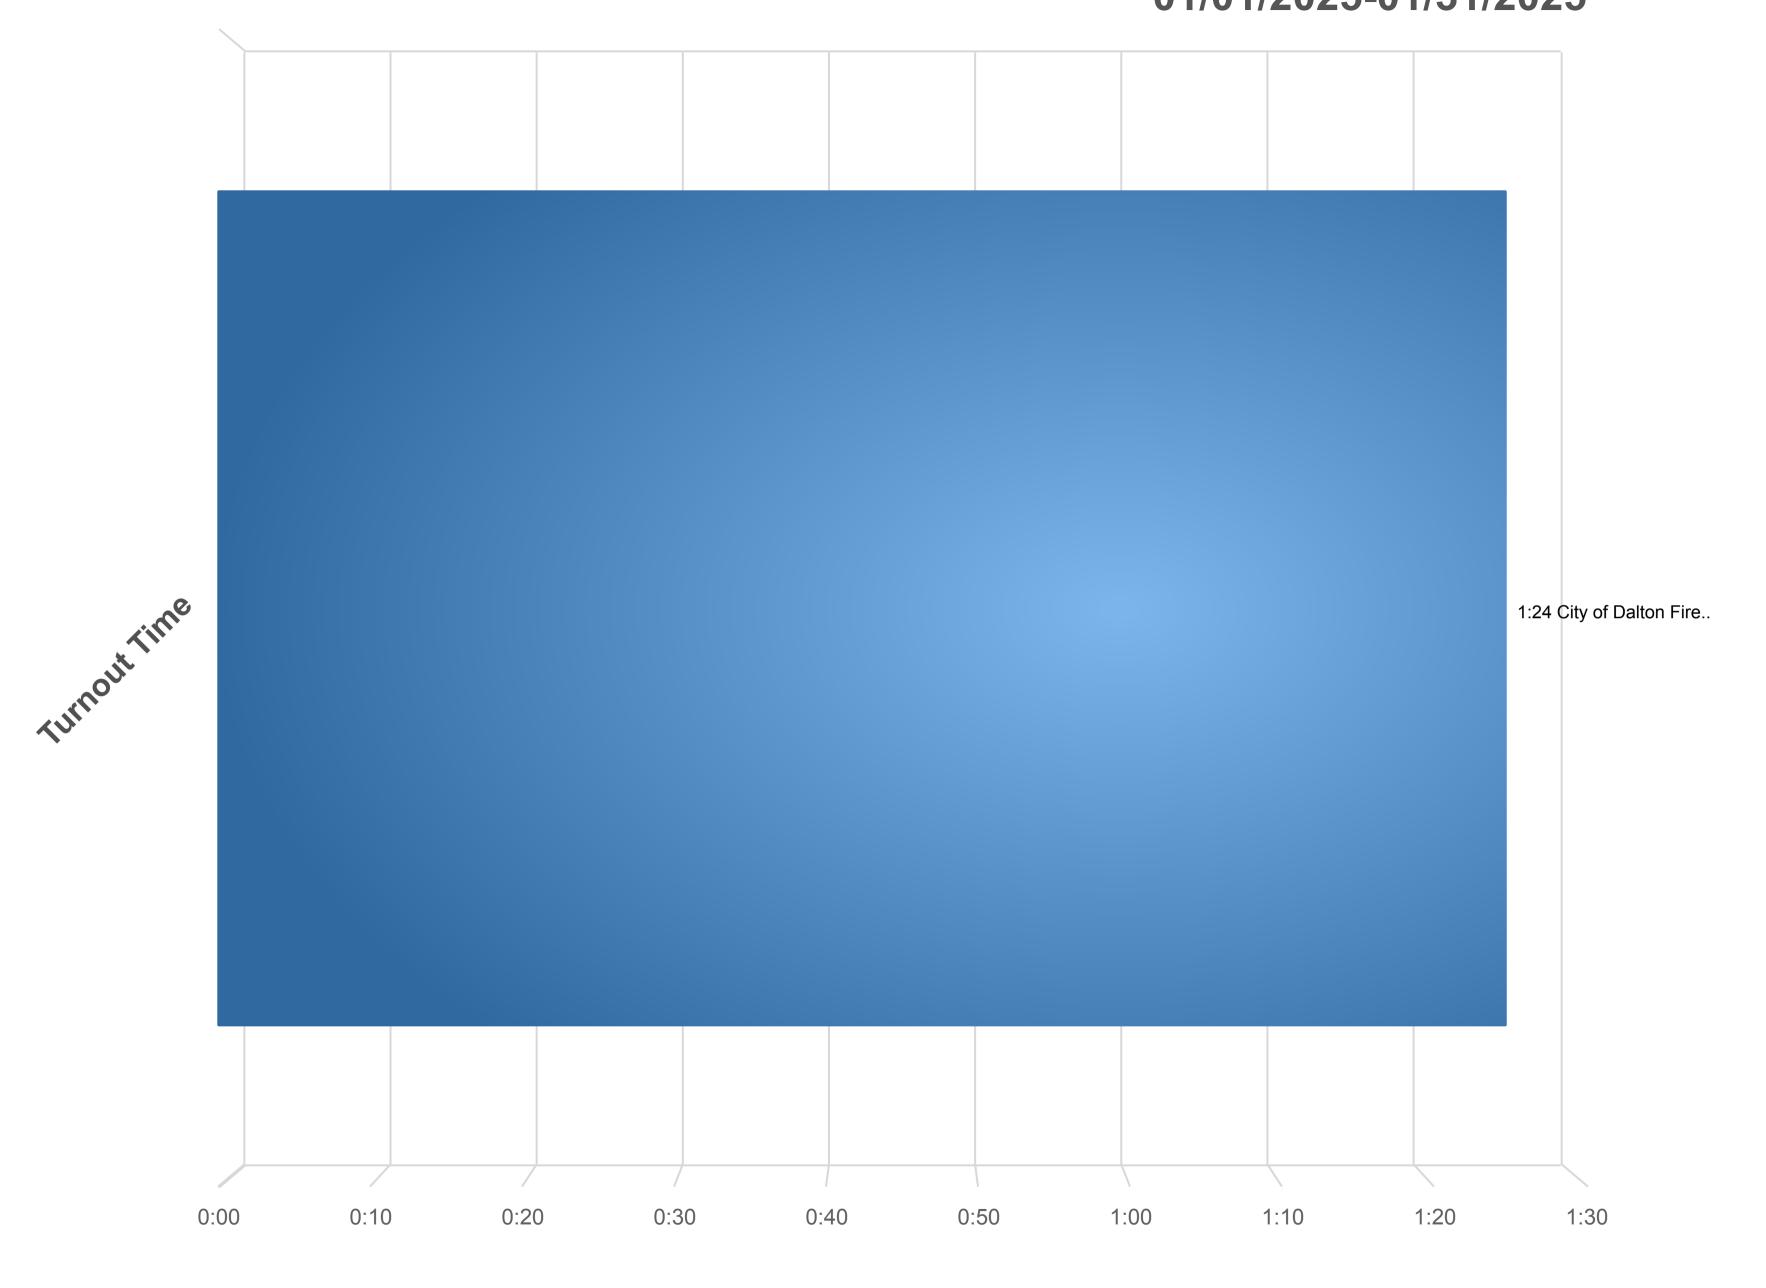

### Monthly Statistical Report – December 2024

Fire Chief Matt Daniel presented the December 2024 Statistical Report to the Commission. Chief Daniel outlined details of the complete report, which included the Incident Report with 319 Total Responses, Incidents by Staff hours, Incidents by Months and Stations, Average Response Time, Average Turnout Time, Average Travel Time, Injury and Property Loss, Training Division Monthly Report, and the Inspection Summary.

On the motion of Commissioner Jackson, second Commissioner Mathis, the Commissioners approved the Statistical Report for the Fire Department. A copy of the report is a part of these minutes. The vote was unanimous in favor.