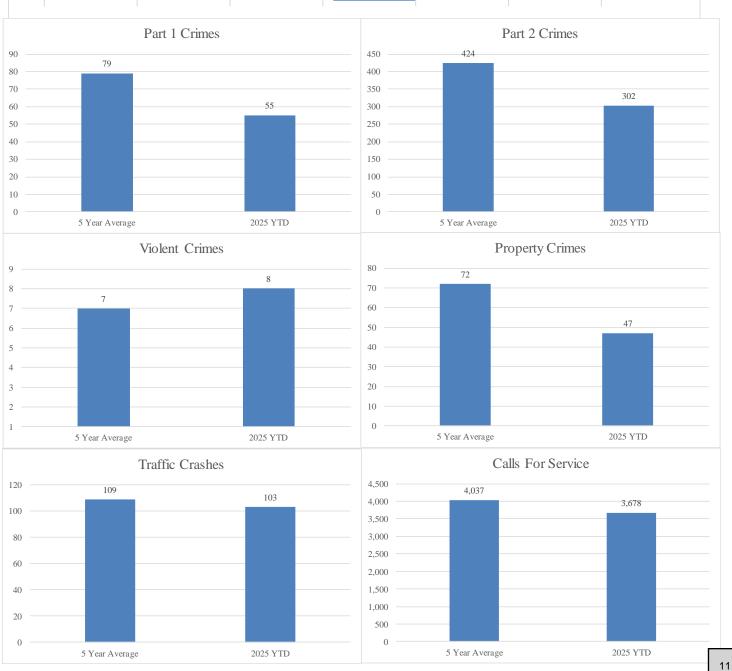

There were 55 Part 1 crimes in January 2025. That is a decrease of approximately 39.56% compared to 91 in January 2024. Total Part 1 crimes YTD have decreased by approximately 39.56% when compared to 2024.

Violent crimes have increased from 8 reported violent crimes from 7 reported violent crimes in 2024. There have been 8 violent crimes YTD 2025 compared to 7 in 2023.

Property crimes have decreased by 44.05% when compared to 2024. All categories of property crimes have shown a decrease YTD compared to 2024.

# January 2025

Traffic crashes decreased by approximately 13.4% when compared to December 2024. Year to date crashes have decreased by approximately 3.7%. Angle and rear end collisions were the most frequent crash types. Following too closely was the most frequent contributing factor. Chattanooga Rd had the highest number of crashes. Glenwood Ave had the highest number of injuries.