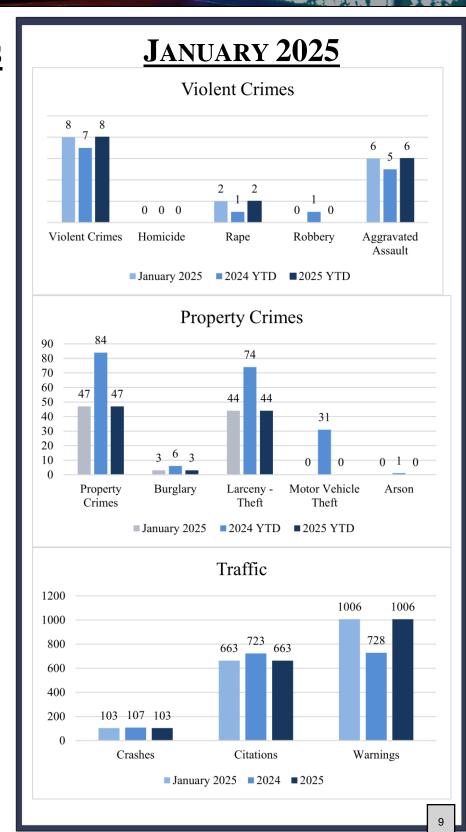

# PART 1 CRIMES

# January 2025

| <b>Total Part 1 Crimes</b> |           |                 | <u>2024 YTD</u> | <u>2025 YTD</u> | YTD Change |
|----------------------------|-----------|-----------------|-----------------|-----------------|------------|
|                            |           |                 | 91              | 55              | -39.56%    |
| <b>Violent Crimes</b>      |           | Current         | <u>2024 YTD</u> | 2025 YTD        | YTD Change |
|                            |           | 8               | 7               | 8               | 14.29%     |
| Homicide                   |           | 0               | 0               | 0               | 0.00%      |
| Rape                       |           | 2               | 1               | 2               | 100.00%    |
| Robbery                    |           | 0               | 1               | 0               | -100.00%   |
| Aggravated Assault         |           | 6               | 5               | 6               | 20.00%     |
| 25-000177                  | 1/11/2025 | 1699 Southbrook |                 |                 |            |

| Property Crimes     | Current | 2024 YTD | <u>2025 YTD</u> | YTD Change |
|---------------------|---------|----------|-----------------|------------|
|                     | 47      | 84       | 47              | -44.05%    |
| Burglary            | 3       | 6        | 3               | -50.00%    |
| Larceny-Theft       | 44      | 74       | 44              | -40.54%    |
| Motor Vehicle Theft | 0       | 3        | 0               | -100.00%   |
| Arson               | 0       | 1        | 0               | -100.00%   |

There were 55 Part 1 crimes in January 2025. That is a decrease of approximately 39.56% compared to 91 in January 2024. Total Part 1 crimes YTD have decreased by approximately 39.56% when compared to 2024.

Violent crimes have increased from 8 reported violent crimes from 7 reported violent crimes in 2024. There have been 8 violent crimes YTD 2025 compared to 7 in 2023.

Property crimes have decreased by 44.05% when compared to 2024. All categories of property crimes have shown a decrease YTD compared to 2024.

# January 2025

Traffic crashes decreased by approximately 13.4% when compared to December 2024. Year to date crashes have decreased by approximately 3.7%. Angle and rear end collisions were the most frequent crash types. Following too closely was the most frequent contributing factor. Chattanooga Rd had the highest number of crashes. Glenwood Ave had the highest number of injuries.

| Current       | Previous                                                                     | Change                                                                                                             | YTD 2025                         | YTD 2024                            | Change                                         |
|---------------|------------------------------------------------------------------------------|--------------------------------------------------------------------------------------------------------------------|----------------------------------|-------------------------------------|------------------------------------------------|
| 103           | 119                                                                          | -13.4%                                                                                                             | 103                              | 107                                 | -3.7%                                          |
|               | _                                                                            |                                                                                                                    | _                                | _                                   |                                                |
| Total         | •                                                                            | Minor                                                                                                              | Serious                          | Fatality                            | Multiple                                       |
|               | 13                                                                           | 9                                                                                                                  | 1                                | 0                                   | 9                                              |
| 27            |                                                                              |                                                                                                                    |                                  |                                     |                                                |
| Speed Crashes | Distracted Crash                                                             | es                                                                                                                 | Following Too                    | Closely Crashes                     |                                                |
| -             |                                                                              |                                                                                                                    |                                  |                                     |                                                |
|               |                                                                              |                                                                                                                    |                                  |                                     |                                                |
| Total         |                                                                              |                                                                                                                    |                                  | Time of Day                         | Total                                          |
| 16            |                                                                              |                                                                                                                    |                                  | 0000 - 0559                         | 5                                              |
| 19            |                                                                              |                                                                                                                    |                                  | 0600 - 0859                         | 16                                             |
| 14            |                                                                              |                                                                                                                    |                                  | 0900 - 1059                         | 9                                              |
| 15            |                                                                              |                                                                                                                    |                                  | 1100 - 1359                         | 19                                             |
| 21            |                                                                              |                                                                                                                    |                                  | 1400 - 1559                         | 17                                             |
| 13            |                                                                              |                                                                                                                    |                                  | 1600 - 1859                         | 25                                             |
| 5             |                                                                              |                                                                                                                    |                                  | 1900 - 2159                         | 11                                             |
|               |                                                                              |                                                                                                                    |                                  | 2200 - 2359                         | 1                                              |
| Total         |                                                                              |                                                                                                                    | Contributing Fa                  | actors                              | Total                                          |
| 39            | 1                                                                            |                                                                                                                    |                                  |                                     | 20                                             |
| 29            | †                                                                            |                                                                                                                    | Failure to Yield                 |                                     | 16                                             |
| 24            | 1                                                                            |                                                                                                                    | Distracted                       |                                     | 11                                             |
| 8             | 1                                                                            |                                                                                                                    | Improper Lane                    | Change                              | 9                                              |
| 3             | 1                                                                            |                                                                                                                    |                                  |                                     | •                                              |
|               | ]                                                                            |                                                                                                                    |                                  |                                     |                                                |
|               | Ch.a.                                                                        | % Total                                                                                                            |                                  |                                     | 0/ 1-11                                        |
|               |                                                                              |                                                                                                                    | i ir                             | njuries                             | % Injuries                                     |
| Total         |                                                                              |                                                                                                                    |                                  | •                                   | 20.66                                          |
|               | 19<br>14                                                                     | 18.4%<br>13.6%                                                                                                     |                                  | 8 2                                 | 29.69                                          |
|               | Total  34 27  Speed Crashes 2  Total  16 19 14 15 21 13 5  Total  39 29 24 8 | Total Complaint  34 13  27  Speed Crashes Distracted Crash 2  Total 16  19  14  15  21  13  5  Total 39  29  24  8 | Total   Complaint   Minor     34 | Total   Complaint   Minor   Serious | Total   Complaint   Minor   Serious   Fatality |

|              | Traffic Stops | Warnings | Citations |
|--------------|---------------|----------|-----------|
| January 2025 | 1381          | 1006     | 663       |
| 2025 YTD     | 1381          | 1006     | 663       |
| 2024 YTD     | 1301          | 728      | 723       |