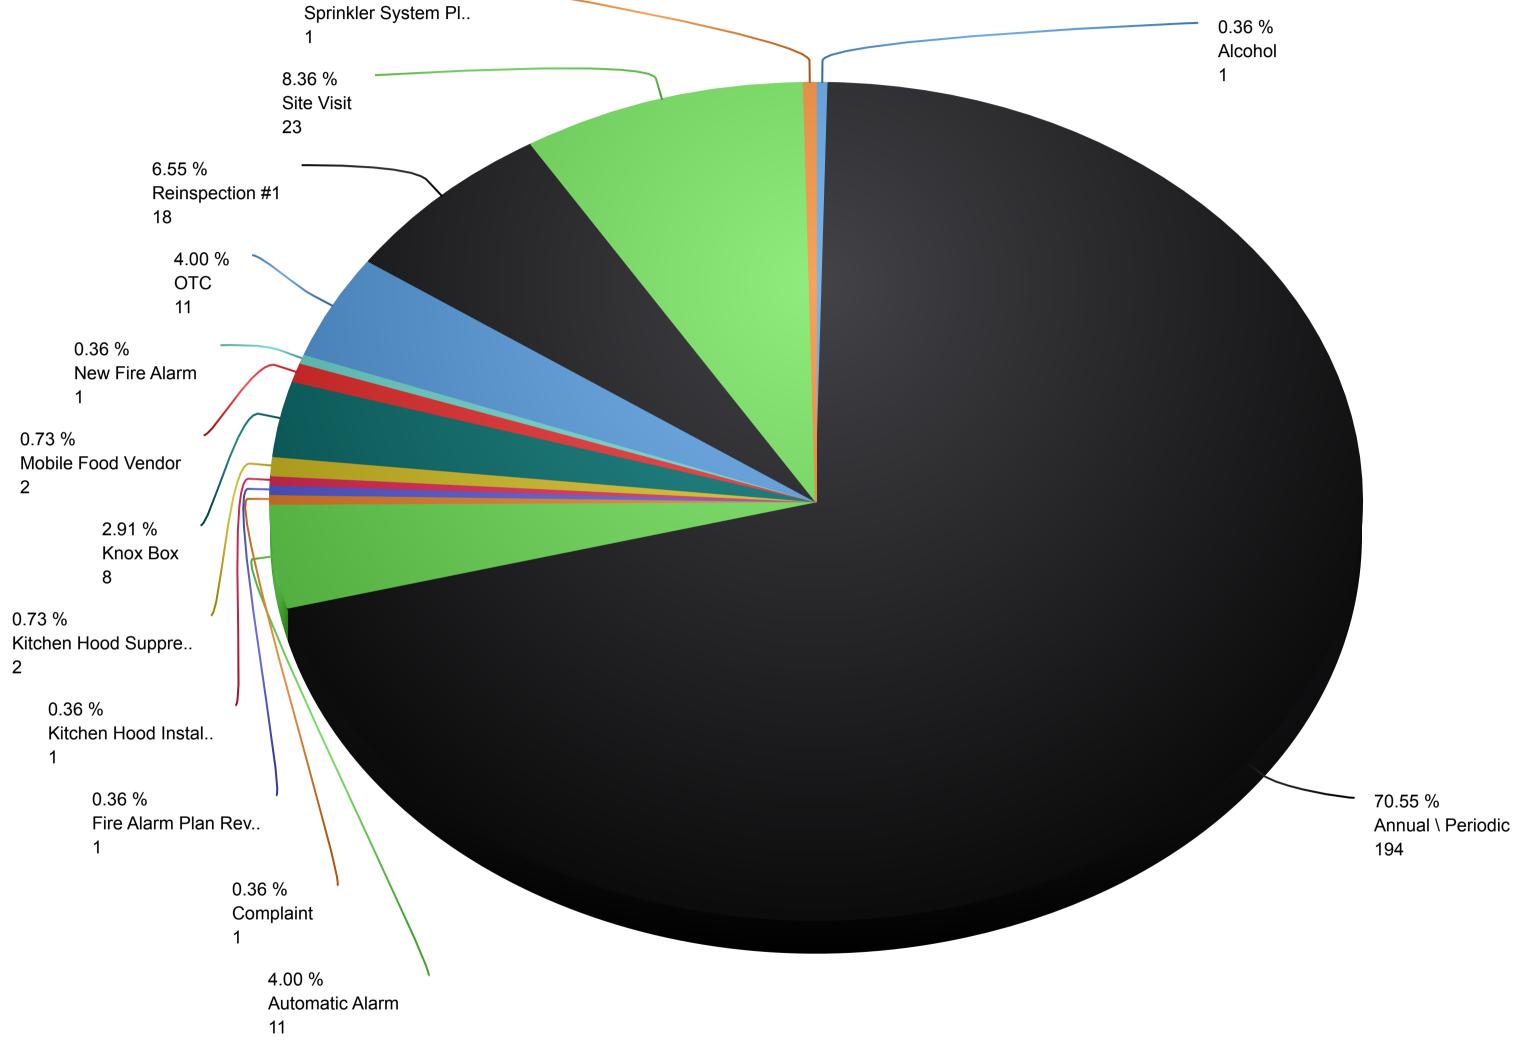

### Monthly Statistical Report – December 2024

Fire Chief Matt Daniel presented the December 2024 Statistical Report to the Commission. Chief Daniel outlined details of the complete report, which included the Incident Report with 319 Total Responses, Incidents by Staff hours, Incidents by Months and Stations, Average Response Time, Average Turnout Time, Average Travel Time, Injury and Property Loss, Training Division Monthly Report, and the Inspection Summary.