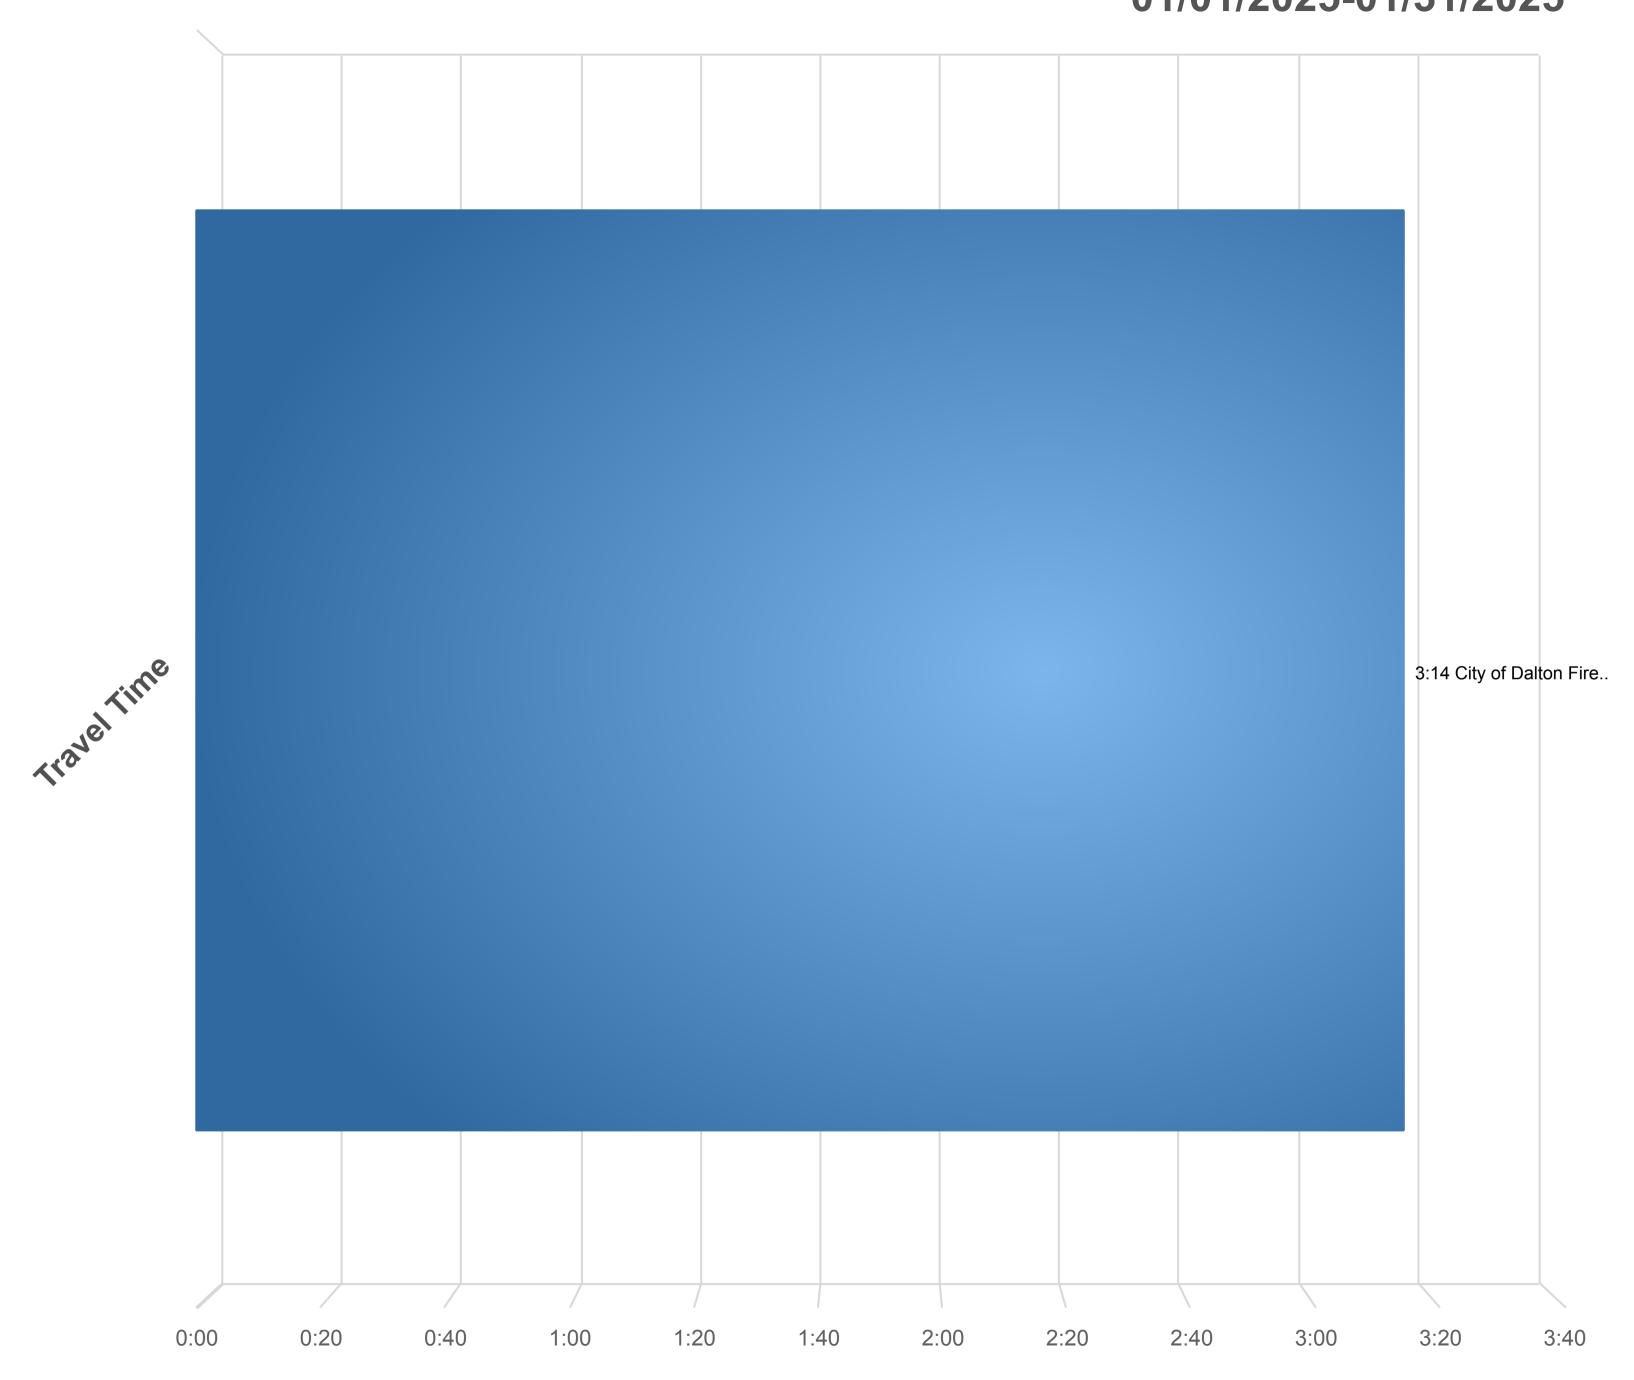

### Monthly Statistical Report – December 2024

Fire Chief Matt Daniel presented the December 2024 Statistical Report to the Commission. Chief Daniel outlined details of the complete report, which included the Incident Report with 319 Total Responses, Incidents by Staff hours, Incidents by Months and Stations, Average Response Time, Average Turnout Time, Average Travel Time, Injury and Property Loss, Training Division Monthly Report, and the Inspection Summary.

On the motion of Commissioner Jackson, second Commissioner Mathis, the Commissioners approved the Statistical Report for the Fire Department. A copy of the report is a part of these minutes. The vote was unanimous in favor.