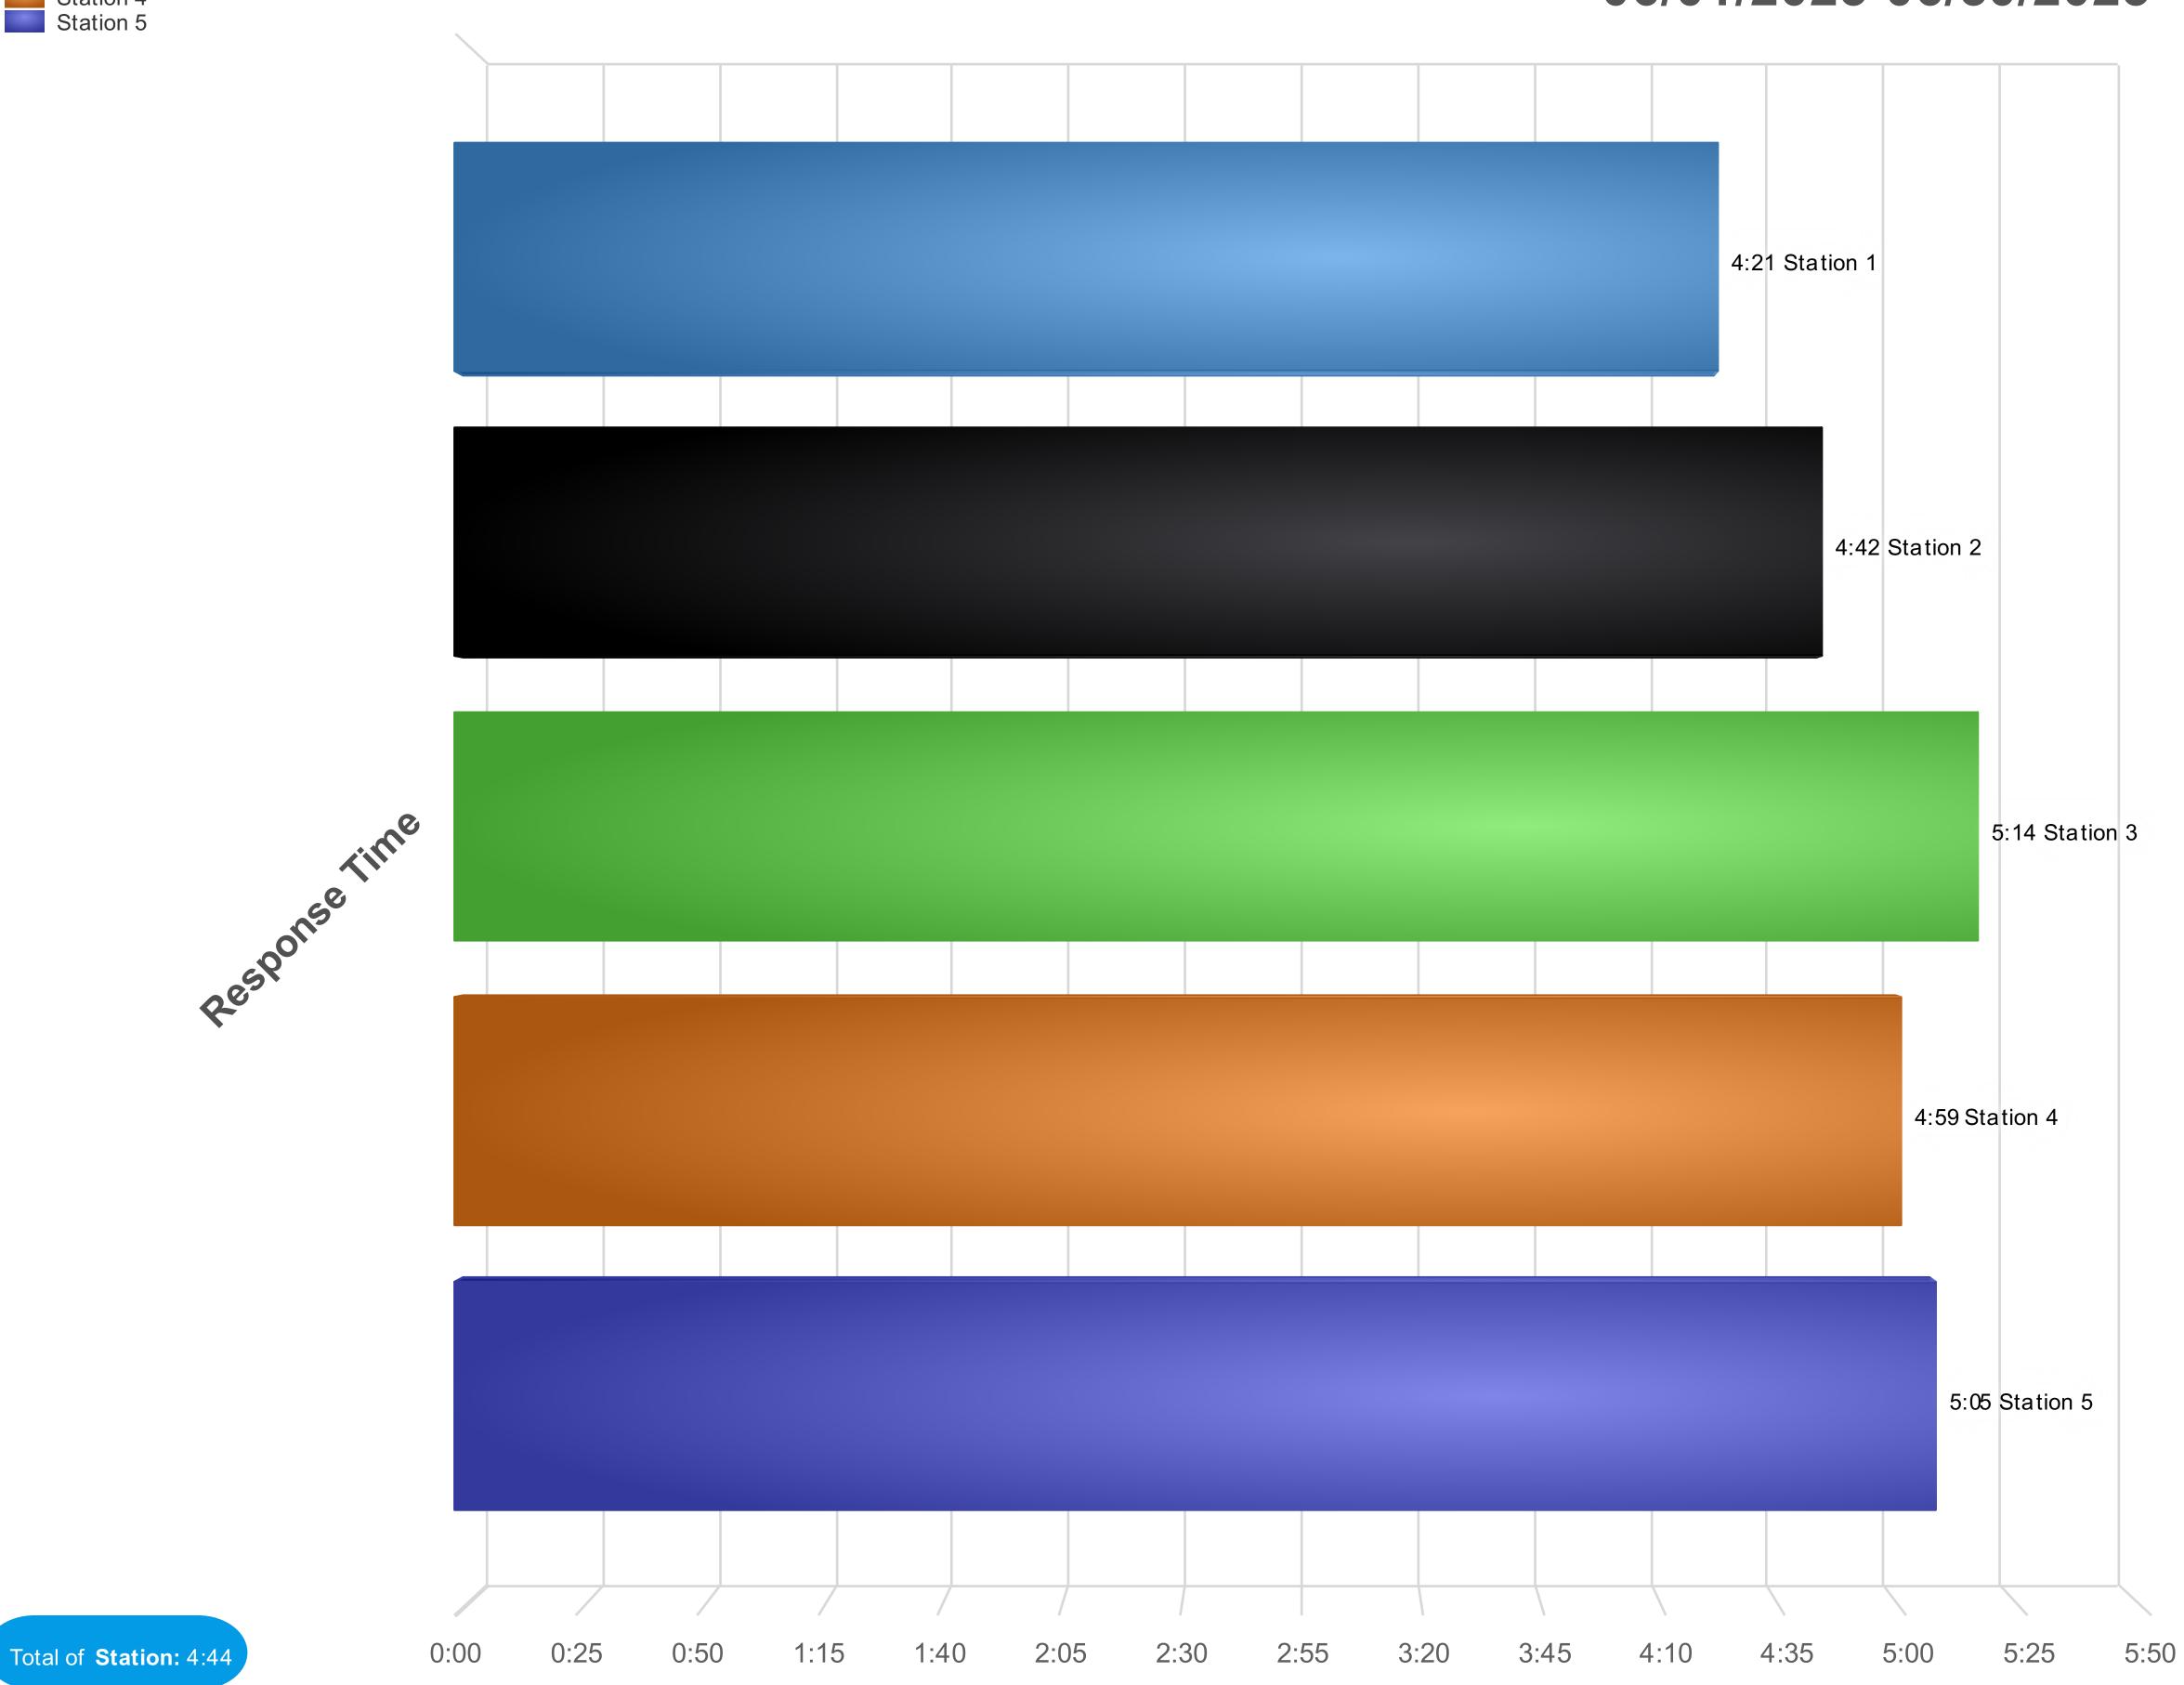

## Monthly Statistical Report – May 2023

Deputy Fire Chief Mike Russell presented the May 2023 Statistical Report to the Commission. Deputy Chief Russell outlined details of the complete report, which included the Incident Report with 303 Total Responses, an Injuries and Property Report, Incident List by Incident Number, Training Division Monthly Report, Fire Safety Division Monthly Report and the Inspection Summary.