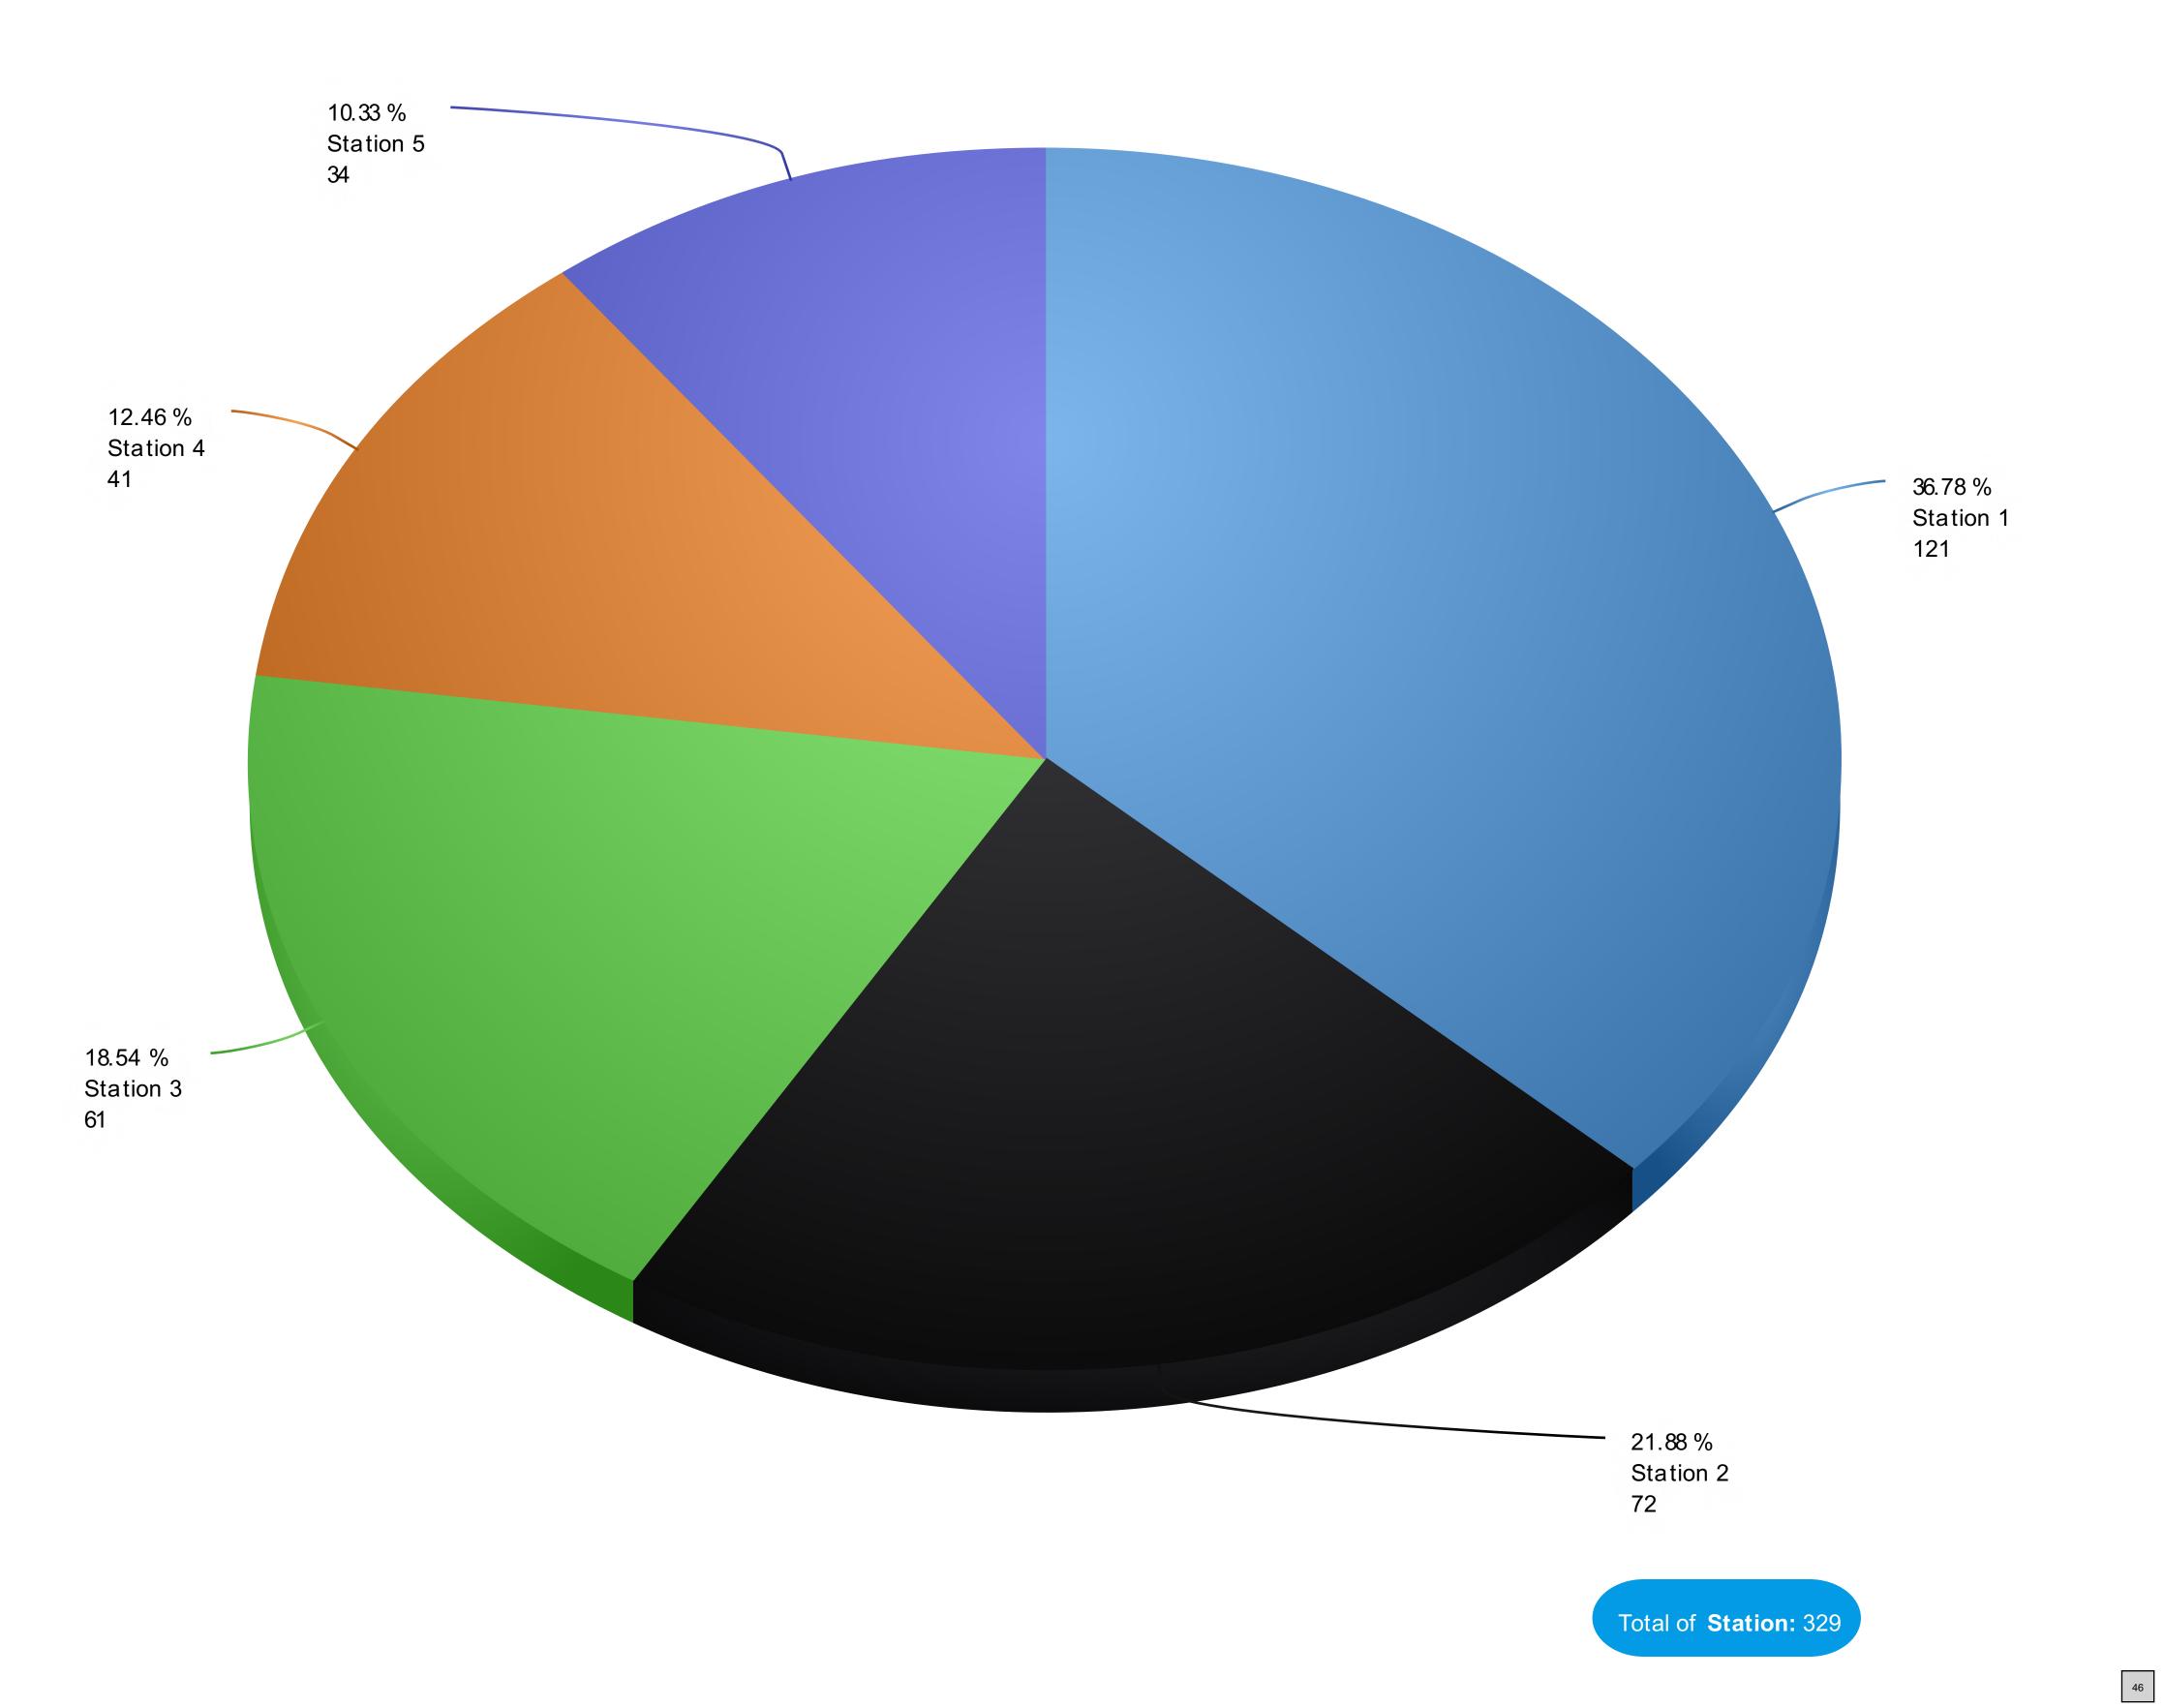

## Summary of Data and Crime Statistics for June 2023

## General

The following statistics compare 2023 year-to-date statistics with the previous five years. Part 1 crimes are approximately 6.78% lower than the five-year average. Part 2 crimes have decreased by approximately 13.3% during the same time. Property crimes show a decrease of approximately 5.1% from the five-year average. Violent crimes show a decrease of approximately 23.8% when compared to the five-year average. Traffic crashes are approximately 6.7% higher than the five-year average. Calls for service show an increase of approximately 18.3% during the same time.

DALTON POLICE DEPARTMENT CRIME DASHBOARD YTD 2019-2023

June 2023

|                              | 2019   | 2020   | 2021   | 2022   | 2023   | TREND    |
|------------------------------|--------|--------|--------|--------|--------|----------|
| Part I Crimes YTD            | 553    | 438    | 417    | 445    | 454    |          |
| Homicides                    | 0      | 0      | 1      | 1      | 0      |          |
| Rape                         | 10     | 4      | 9      | 7      | 12     | <b>\</b> |
| Robbery                      | 2      | 9      | 2      | 10     | 5      |          |
| Aggravated Assault           | 35     | 33     | 36     | 30     | 17     |          |
| Violent Crime Totals         | 47     | 46     | 48     | 48     | 34     |          |
| Burglary                     | 47     | 47     | 47     | 40     | 21     |          |
| Larceny-Theft                | 434    | 312    | 263    | 324    | 374    |          |
| Motor Vehicle Theft          | 25     | 33     | 58     | 33     | 24     |          |
| Arson                        | 0      | 0      | 1      | 0      | 1      |          |
| <b>Property Crime Totals</b> | 506    | 392    | 369    | 397    | 420    |          |
| Violent Crime Clearance      | 91%    | 65%    | 60%    | 60%    | 59%    |          |
| Property Crime Clearance     | 48%    | 31%    | 43%    | 47%    | 56%    |          |
| Part I Arrests               | 232    | 137    | 131    | 153    | 175    |          |
| Citations                    | 6,561  | 6,151  | 4,957  | 6,026  | 8,913  |          |
| Calls for Service            | 22,110 | 25,026 | 19,965 | 19,593 | 25,384 |          |
| Traffic Crashes              | 714    | 563    | 684    | 693    | 713    |          |

## Analysis

In the year to date 2023 there have been 454 Part 1 crimes reported, compared to 445 in 2022. Traffic crashes have increased approximately 2.9% from 2022. Calls for service have increased by approximately 29.6% from 2022.

There have been 34 violent crimes reported 2023 YTD compared to 48 reported violent crimes 2022 YTD. There have been 17 aggravated assaults reported in 2023 compared to 30 in 2022. Year to date property crimes have shown an increase of approximately 5.8% when compared to 2022 YTD statistics.

Based on the statistics from the previous five years, property crime numbers are approximately 5.06% lower than the average of 442. Violent crime numbers are approximately 23.77% lower than the five-year average of 44.6.