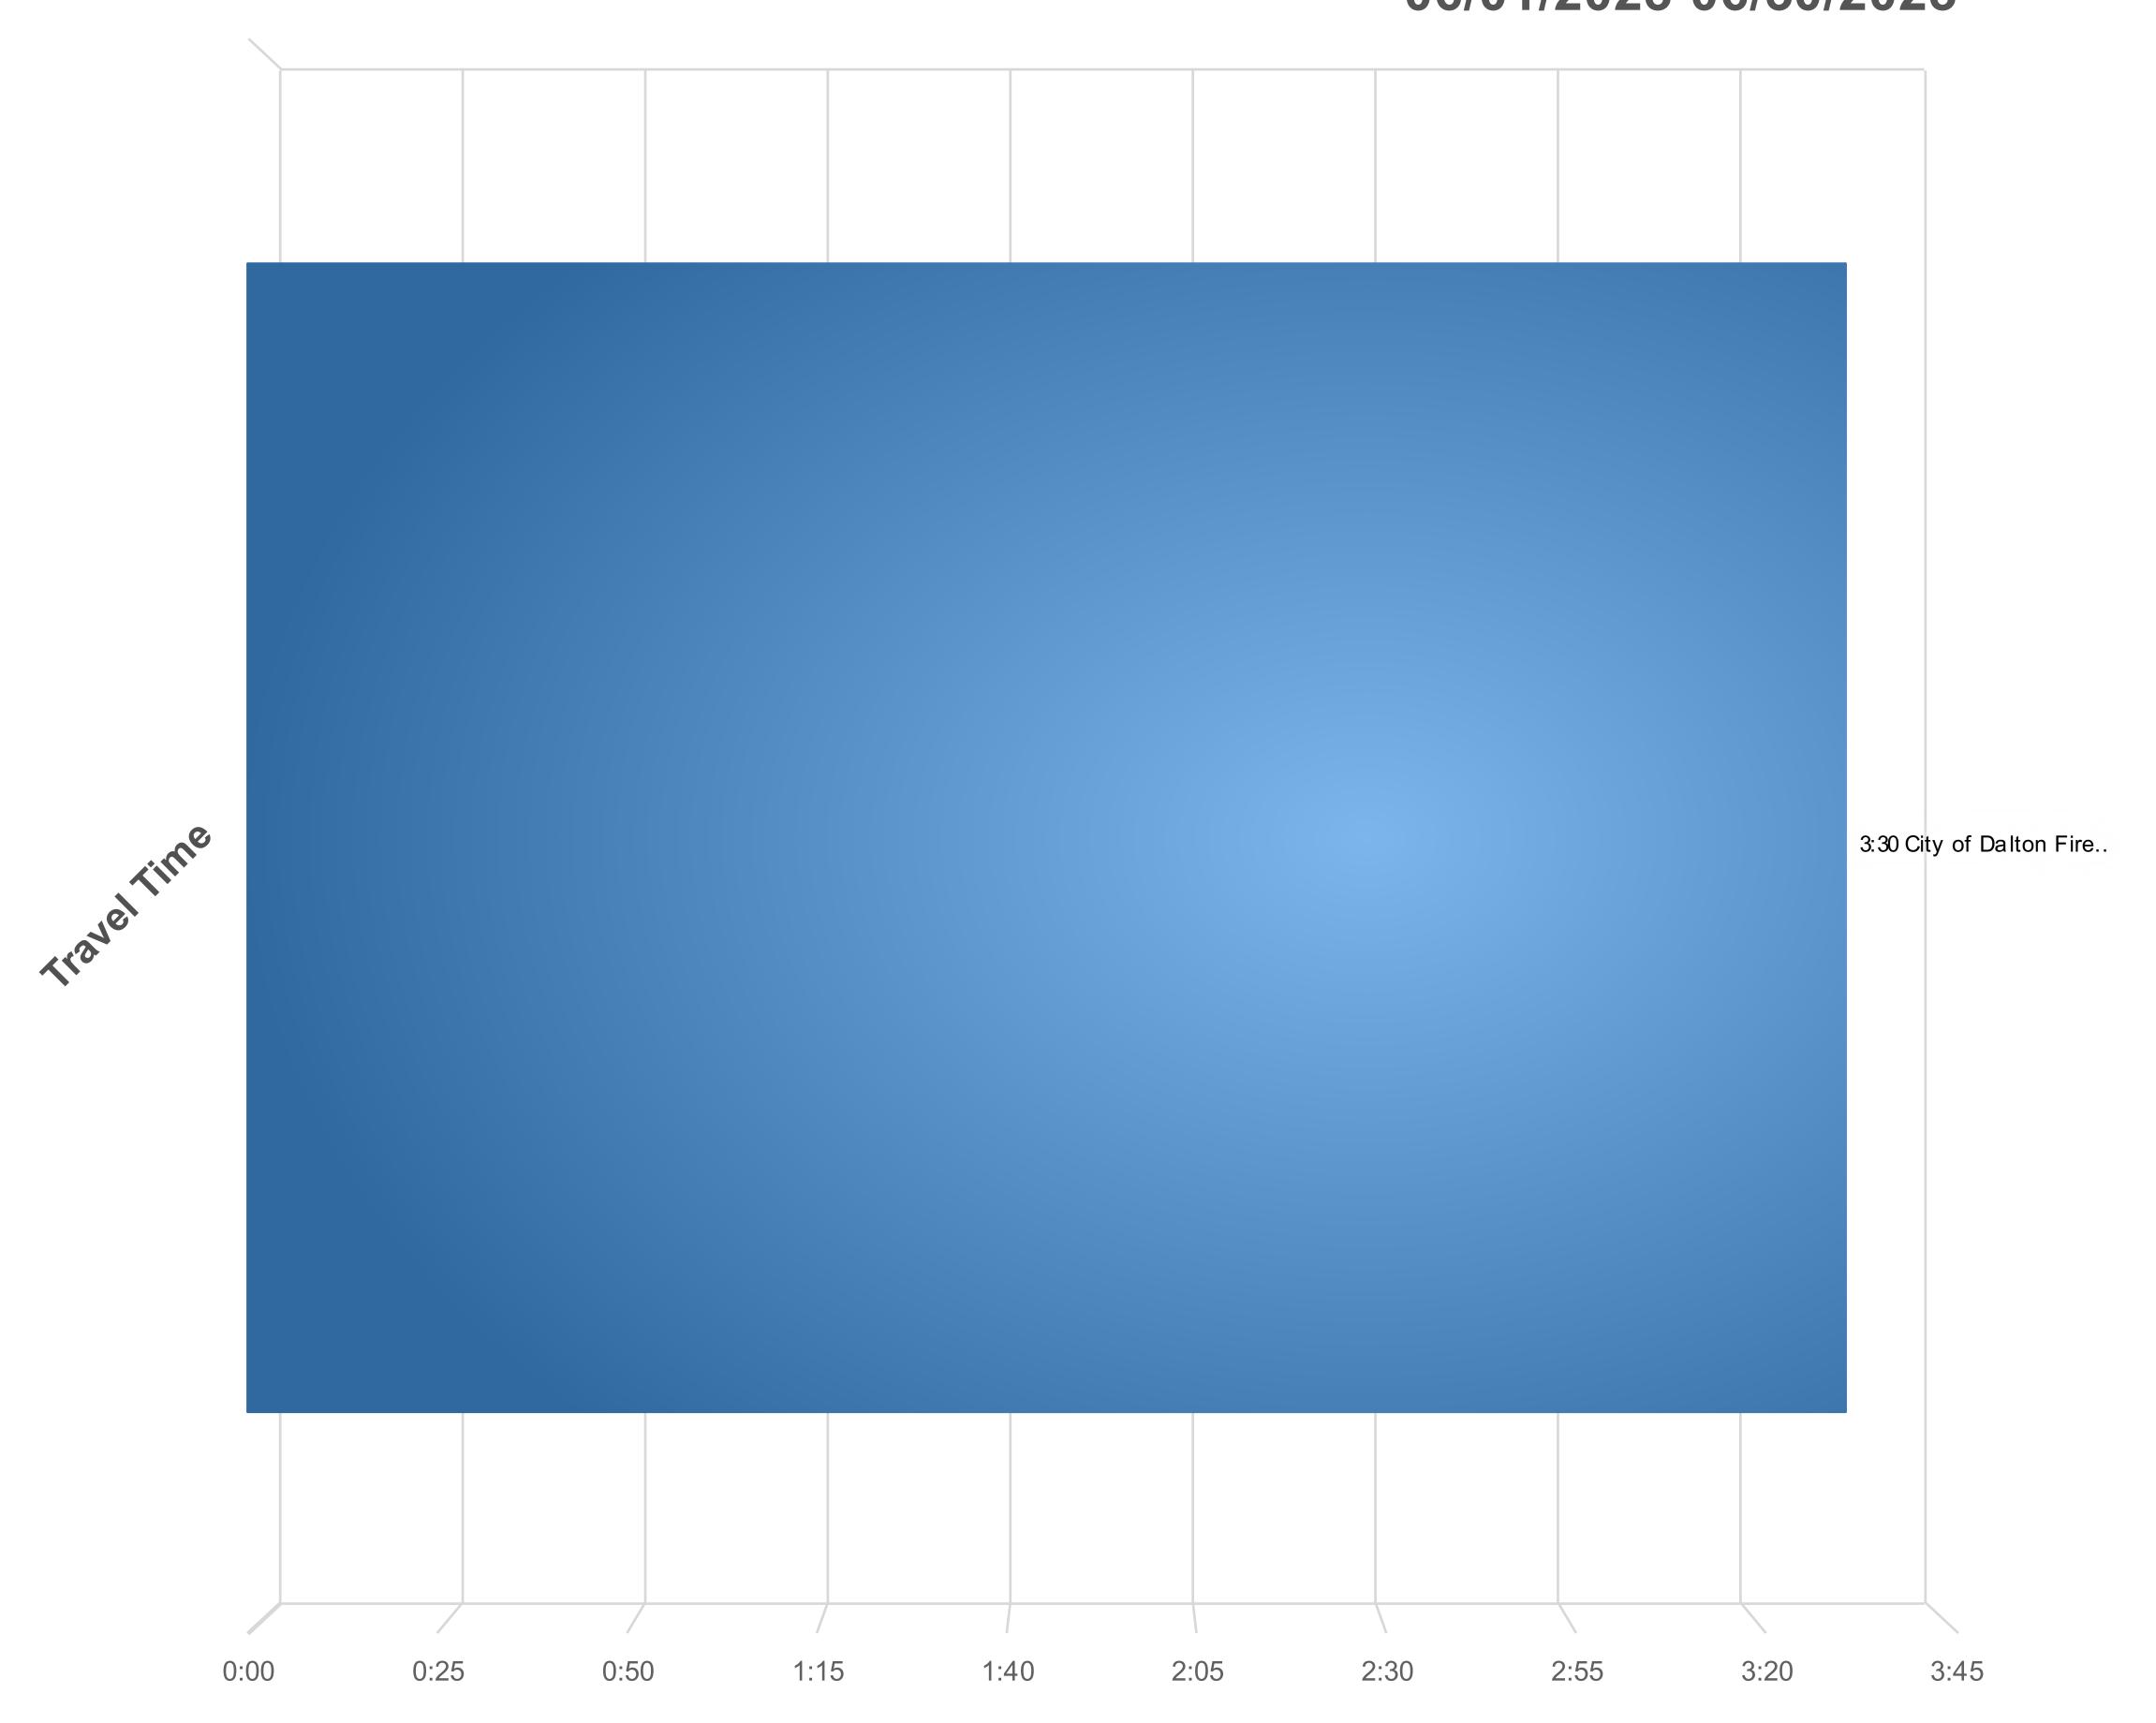

## Monthly Statistical Report – May 2023

Deputy Fire Chief Mike Russell presented the May 2023 Statistical Report to the Commission. Deputy Chief Russell outlined details of the complete report, which included the Incident Report with 303 Total Responses, an Injuries and Property Report, Incident List by Incident Number, Training Division Monthly Report, Fire Safety Division Monthly Report and the Inspection Summary.