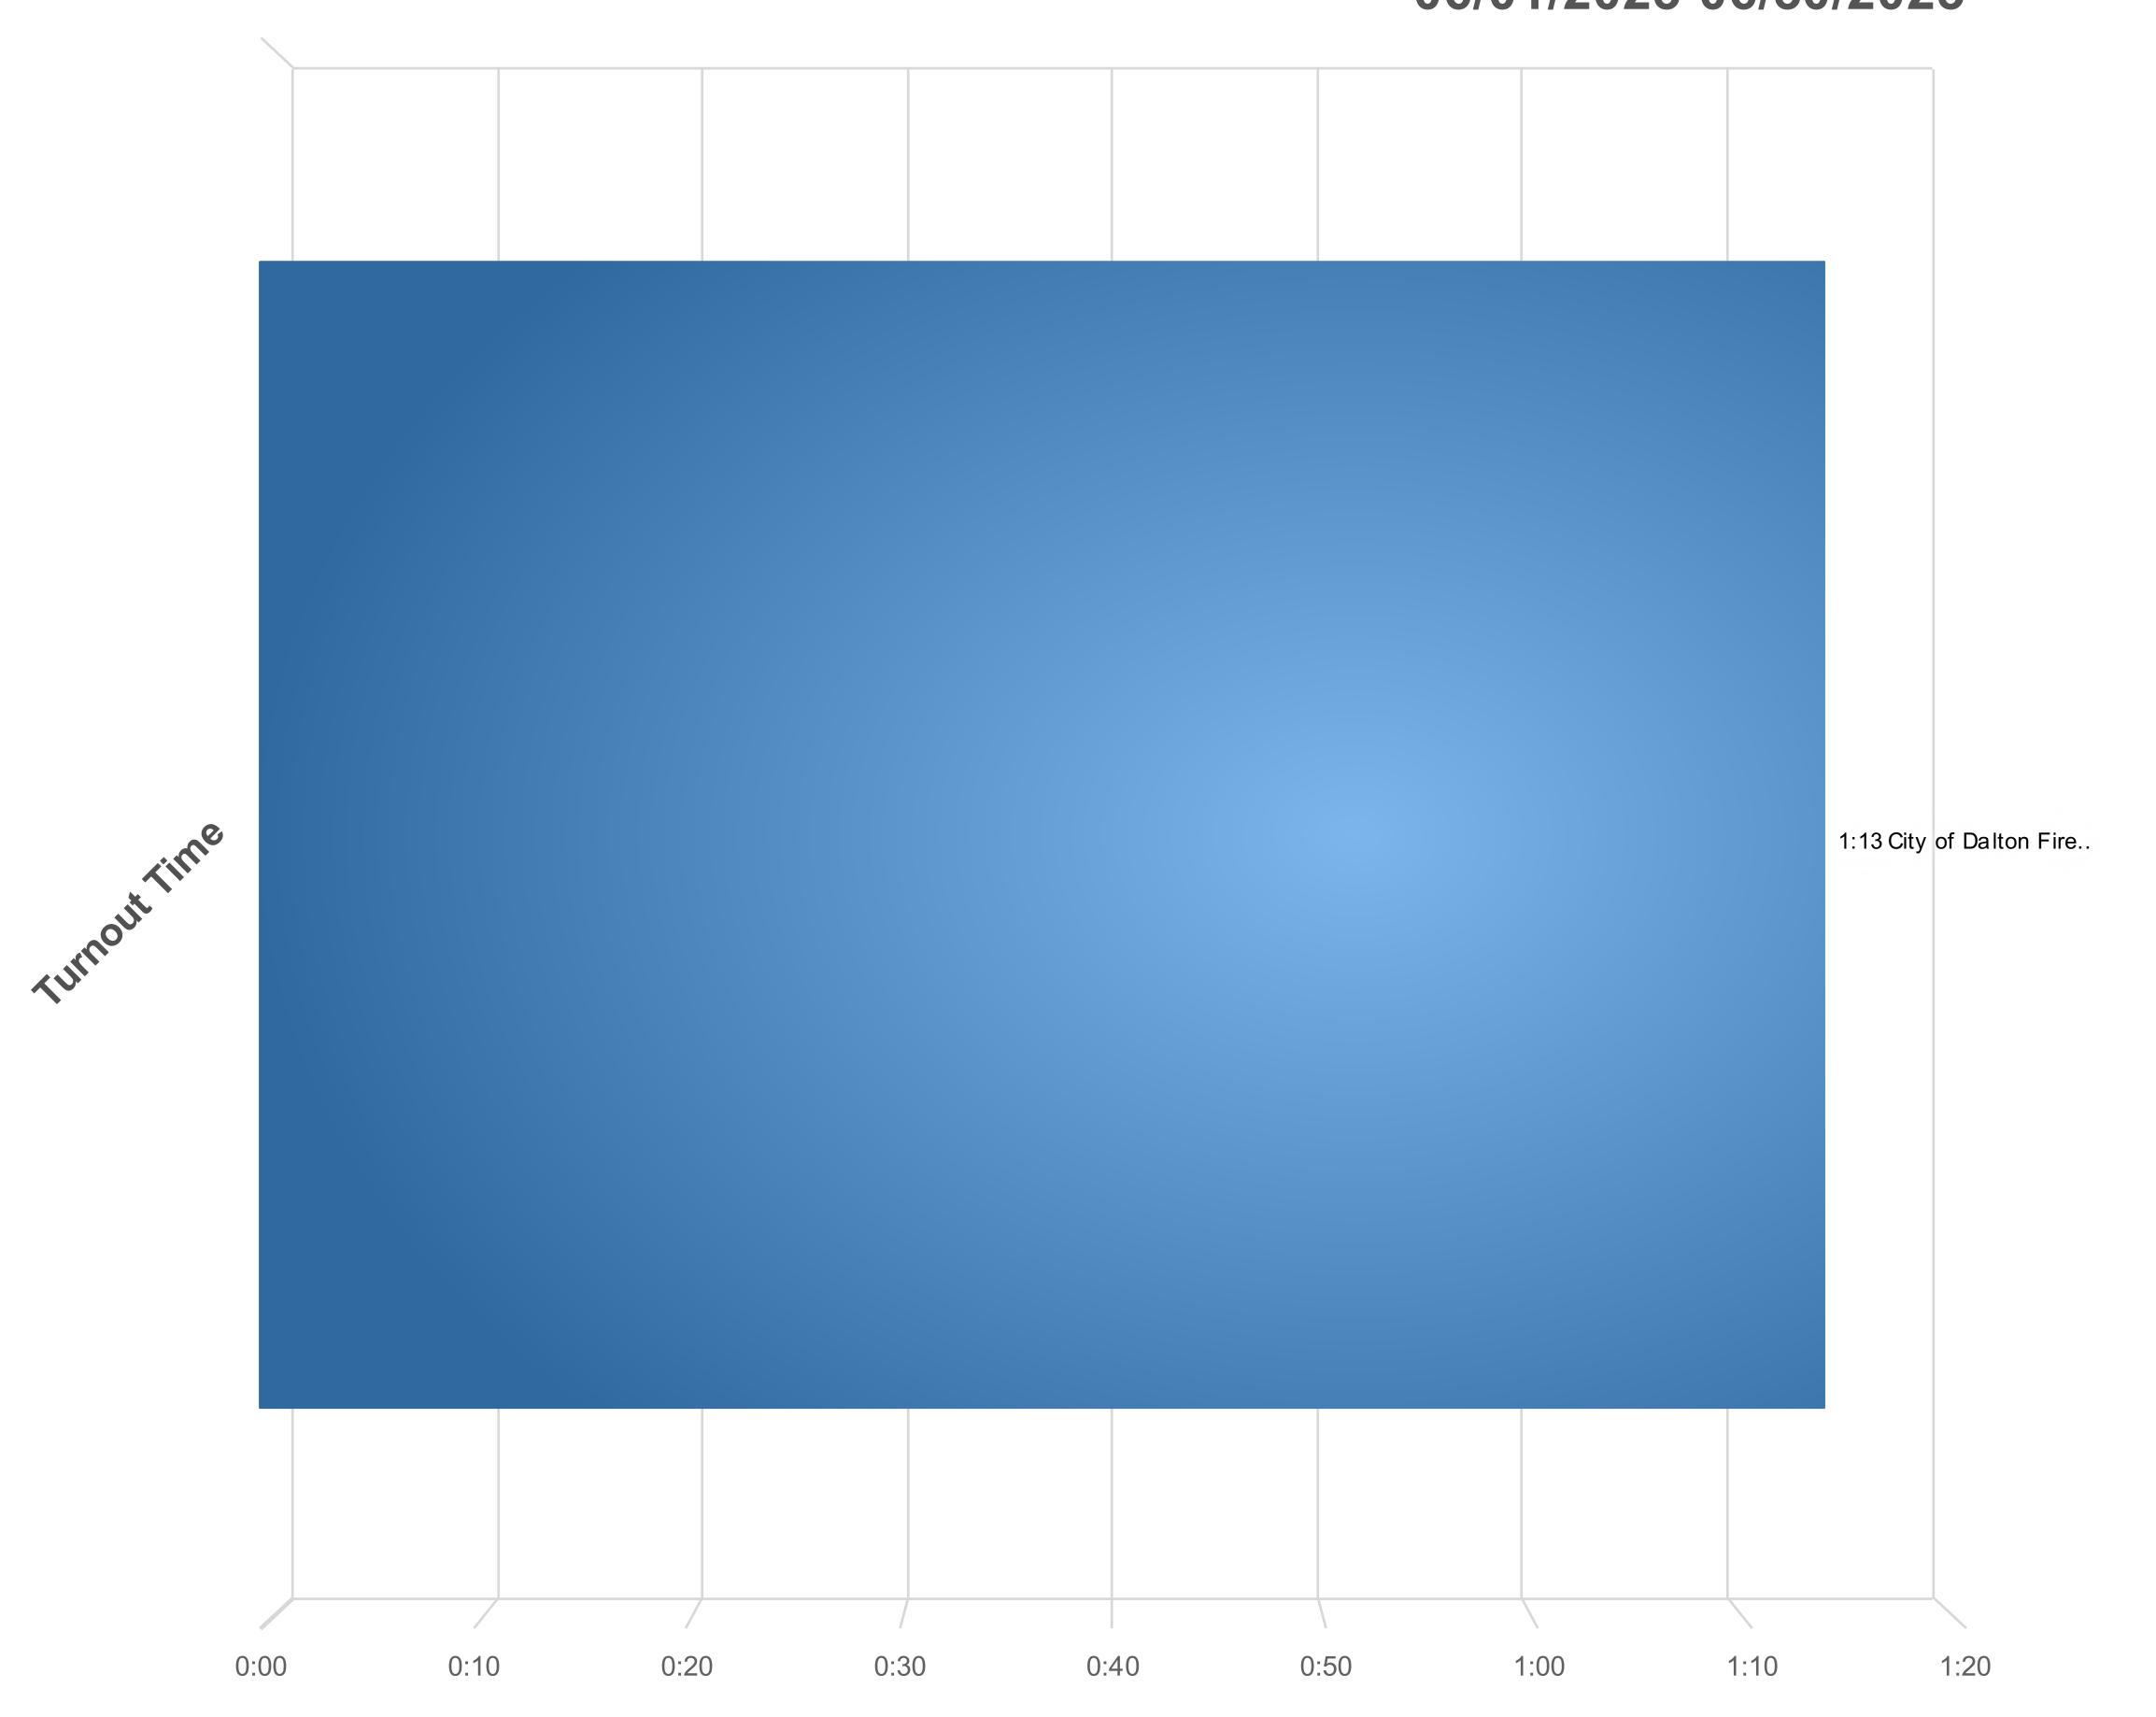

## Monthly Statistical Report – May 2023

Deputy Fire Chief Mike Russell presented the May 2023 Statistical Report to the Commission. Deputy Chief Russell outlined details of the complete report, which included the Incident Report with 303 Total Responses, an Injuries and Property Report, Incident List by Incident Number, Training Division Monthly Report, Fire Safety Division Monthly Report and the Inspection Summary.