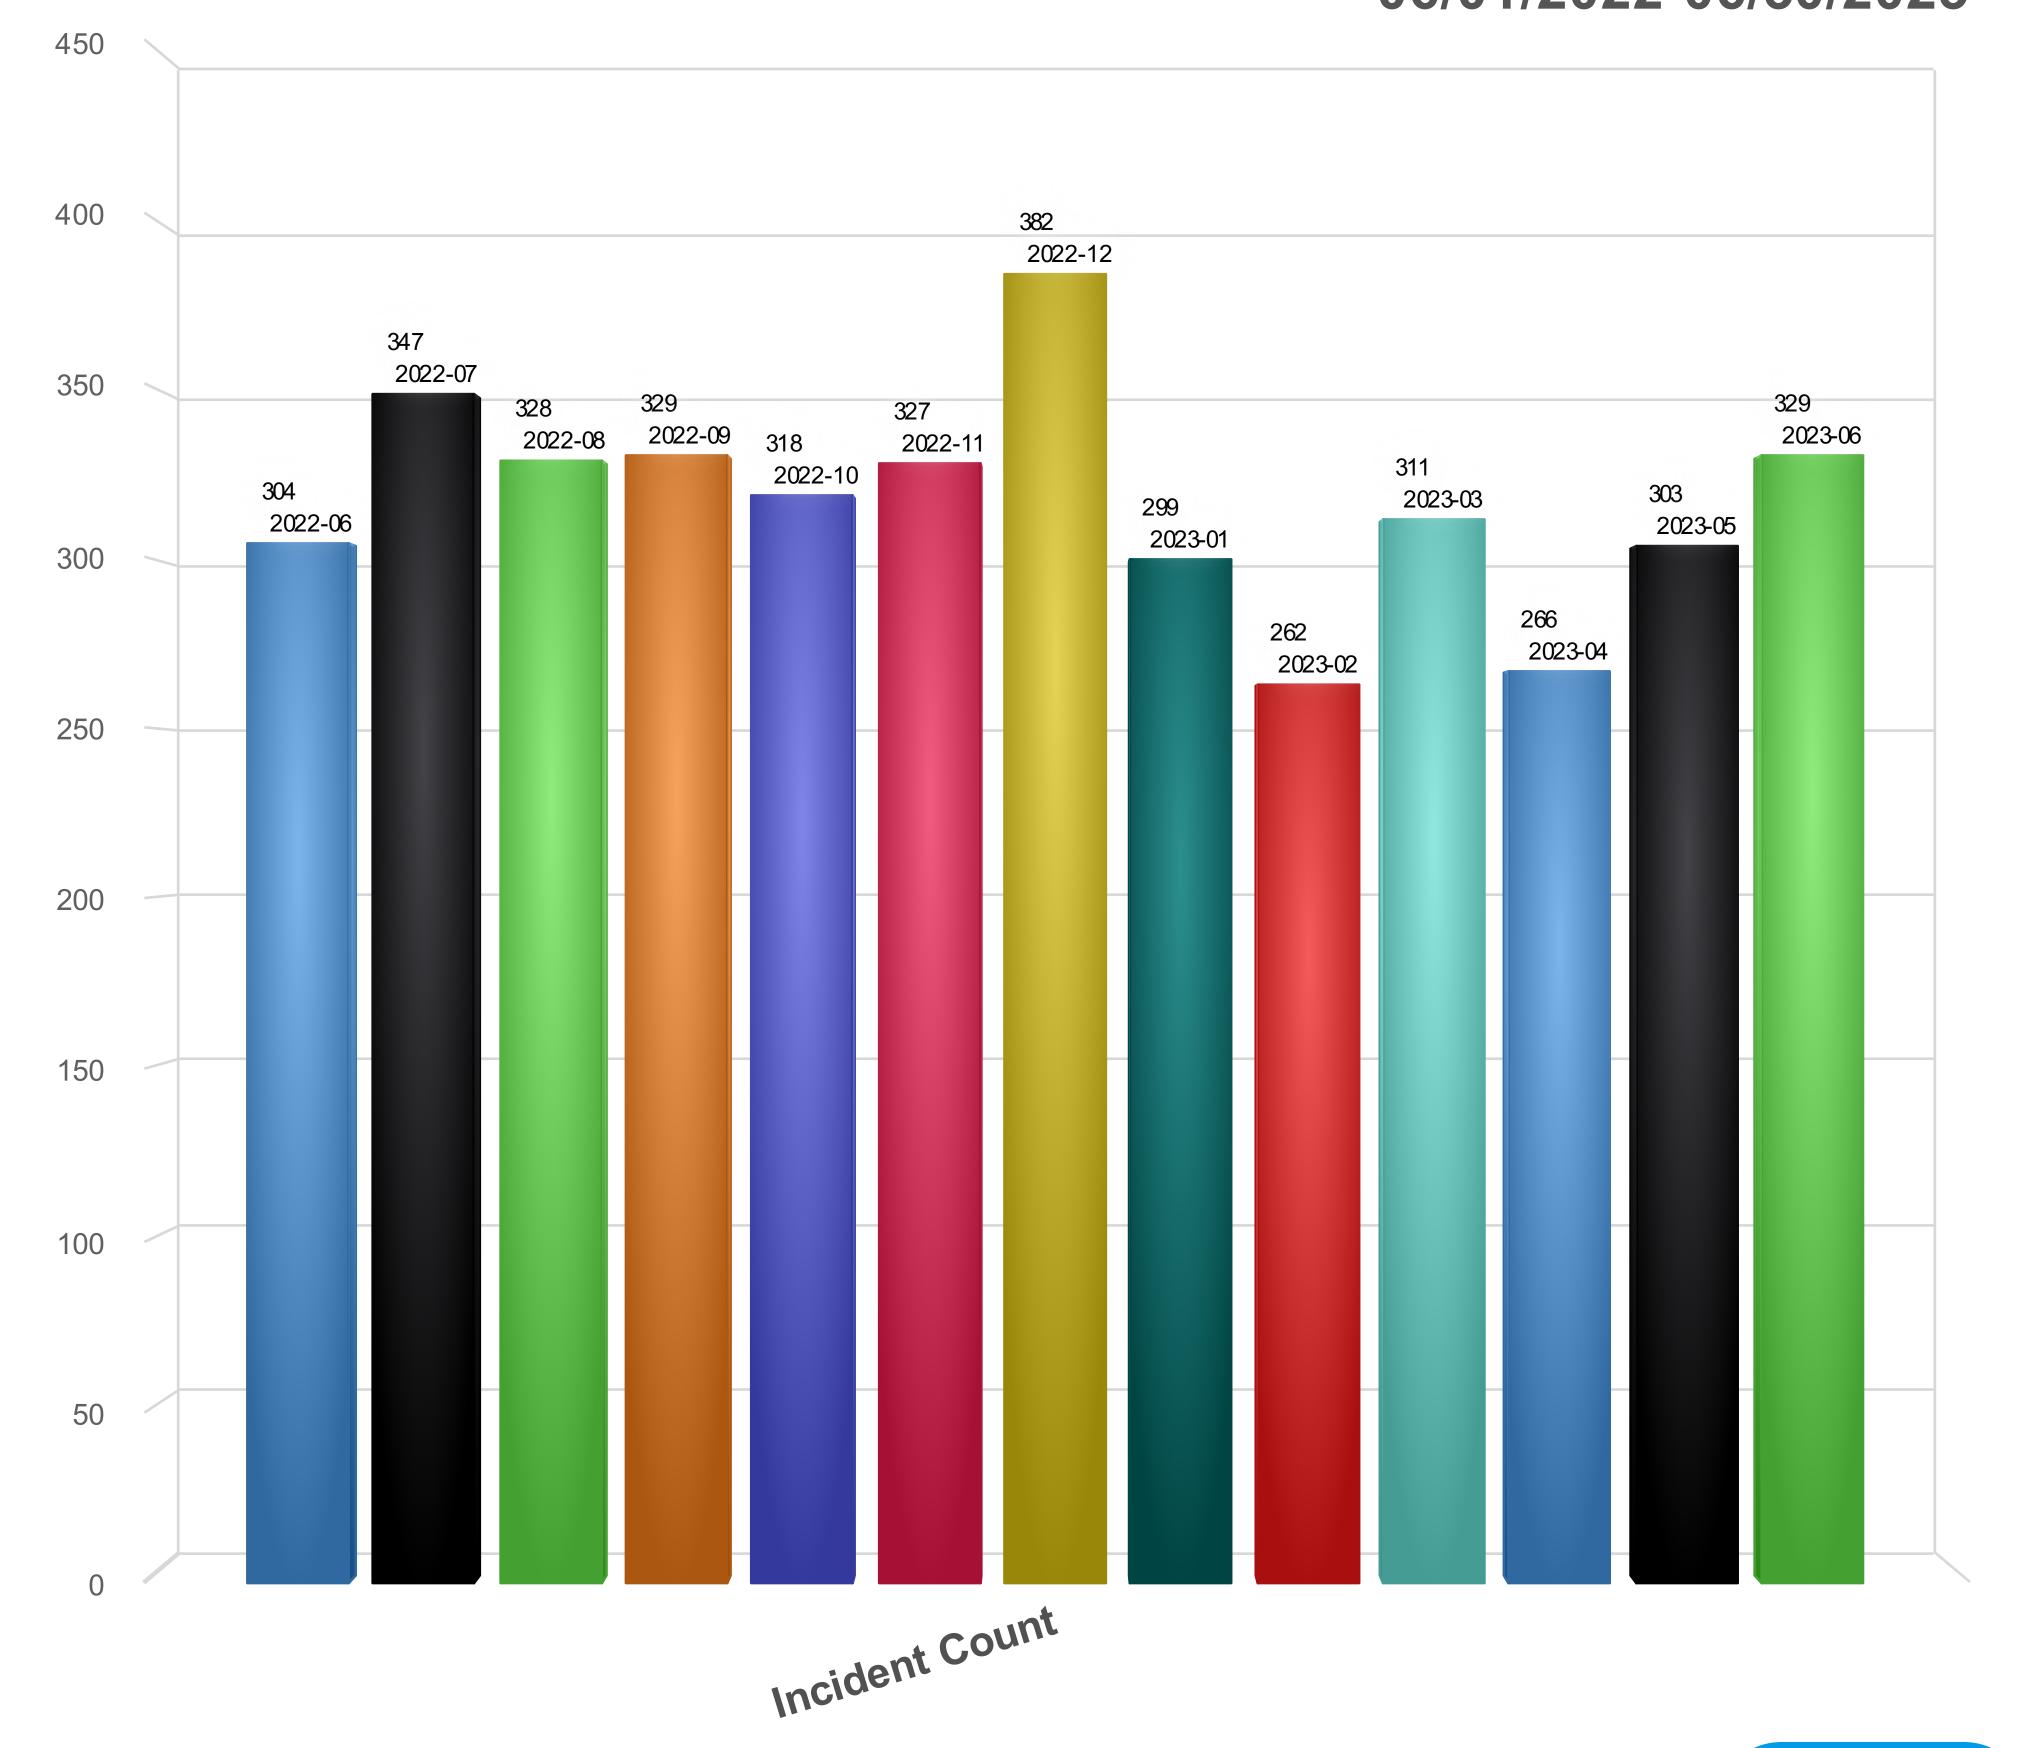

## Monthly Statistical Report – May 2023

Deputy Fire Chief Mike Russell presented the May 2023 Statistical Report to the Commission. Deputy Chief Russell outlined details of the complete report, which included the Incident Report with 303 Total Responses, an Injuries and Property Report, Incident List by Incident Number, Training Division Monthly Report, Fire Safety Division Monthly Report and the Inspection Summary.