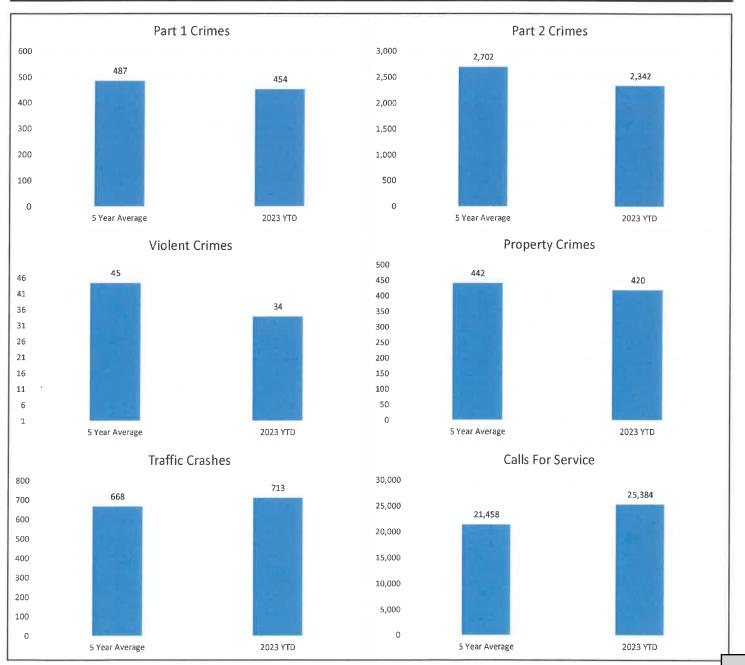

## General

The following statistics compare 2023 year-to-date statistics with the previous five years. Part 1 crimes are approximately 6.78% lower than the five-year average. Part 2 crimes have decreased by approximately 13.3% during the same time. Property crimes show a decrease of approximately 5.1% from the five-year average. Violent crimes show a decrease of approximately 23.8% when compared to the five-year average. Traffic crashes are approximately 6.7% higher than the five-year average. Calls for service show an increase of approximately 18.3% during the same time.

DALTON POLICE DEPARTMENT CRIME DASHBOARD YTD 2019-2023

June 2023

|                              | 2019   | 2020   | 2021   | 2022   | 2023   | TREND    |
|------------------------------|--------|--------|--------|--------|--------|----------|
| Part I Crimes YTD            | 553    | 438    | 417    | 445    | 454    |          |
| Homicides                    | 0      | 0      | 1      | 1      | 0      |          |
| Rape                         | 10     | 4      | 9      | 7      | 12     | <b>\</b> |
| Robbery                      | 2      | 9      | 2      | 10     | 5      |          |
| Aggravated Assault           | 35     | 33     | 36     | 30     | 17     |          |
| Violent Crime Totals         | 47     | 46     | 48     | 48     | 34     |          |
| Burglary                     | 47     | 47     | 47     | 40     | 21     |          |
| Larceny-Theft                | 434    | 312    | 263    | 324    | 374    |          |
| Motor Vehicle Theft          | 25     | 33     | 58     | 33     | 24     |          |
| Arson                        | 0      | 0      | 1      | 0      | 1      |          |
| <b>Property Crime Totals</b> | 506    | 392    | 369    | 397    | 420    |          |
| Violent Crime Clearance      | 91%    | 65%    | 60%    | 60%    | 59%    |          |
| Property Crime Clearance     | 48%    | 31%    | 43%    | 47%    | 56%    |          |
| Part I Arrests               | 232    | 137    | 131    | 153    | 175    |          |
| Citations                    | 6,561  | 6,151  | 4,957  | 6,026  | 8,913  |          |
| Calls for Service            | 22,110 | 25,026 | 19,965 | 19,593 | 25,384 |          |
| Traffic Crashes              | 714    | 563    | 684    | 693    | 713    |          |

## Analysis

In the year to date 2023 there have been 454 Part 1 crimes reported, compared to 445 in 2022. Traffic crashes have increased approximately 2.9% from 2022. Calls for service have increased by approximately 29.6% from 2022.

There have been 34 violent crimes reported 2023 YTD compared to 48 reported violent crimes 2022 YTD. There have been 17 aggravated assaults reported in 2023 compared to 30 in 2022. Year to date property crimes have shown an increase of approximately 5.8% when compared to 2022 YTD statistics.

Based on the statistics from the previous five years, property crime numbers are approximately 5.06% lower than the average of 442. Violent crime numbers are approximately 23.77% lower than the five-year average of 44.6.