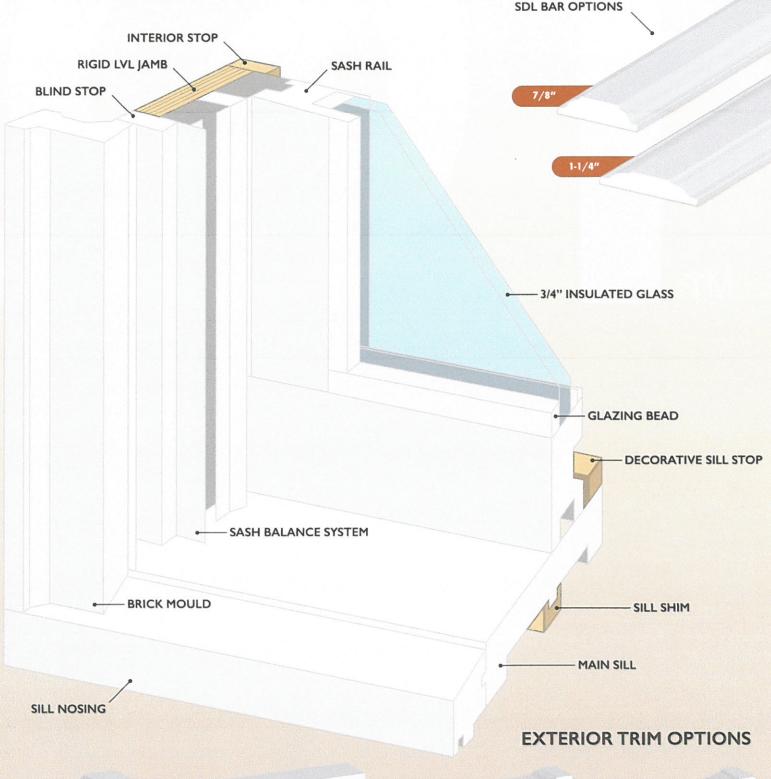

### **FRAME**

All of the components of our window frames that are exposed to the elements are constructed of cellular PVC to resist rot and decay. The standard jamb width is 4-9/16" and constructed of LVL (laminated veneer lumber) to maintain strength and rigidity. NEVEROT™ WM-180 2" brick mould exterior casing is standard. Inside wood stops are applied.

### SASH

Made of 1-3/8" thick. NEVEROT™ cellular PVC. Insulated glass available in both clear IG and low-e. Double-hung sashes have finger grooves in top and bottom sash for easy operation. Windows include tilt-in removable sashes for easy cleaning and are available with 7/8" or 1-1/4" wide SDL (simulated divided lites), GBG (grille between glass) or single lite designs.

### BALANCE

White vinyl jambliner with user-friendly, silenced spring balance designed to make installation and removal of sash easy and less prone to damage than traditional balances.

### WEATHERSTRIP

Bulb type at top, bottom and check rail.

### LOCK

White cam lever sash lock included on all units. Units 2/4 and wider have two locks each.