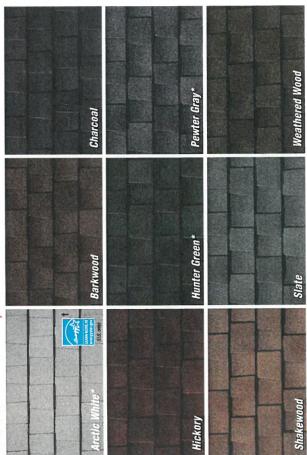

## Color Availability Chart\*

\* Motos:
- Acco, White to by available in the States area.
- Acco, White to by available in the States area.
- Activates Cloy assets
and McArgas Cloy assets
and McArgas Cloy assets
- Merceston and McArgas Cloy asset.
- Interfering \* Maria States
- Interfering \* Maria stress
- available in the British area.

### Availability Chart\* Color

\* Hotos:

- Audz. White orby available in the Shaffer area.

- Humer Gener role yavailable in the Minneapolis
and MANADIAD CM area.

The Audzhan CM and available in the Bellmoust
Menstram and Mention CM; area.

- Timonine' Batura Shookin' Shookies are not
available in the Birmy area.

We can help you choose the right shingle for your roof!

Try GAF's Virtual Home Remodeler at gaf.com. Visualize GAF Shingles on a house like yours—or upload and decorate your own house. Try different siding, trim, and brick colors. It's fun! Note: It is difficult to reproduce the color clarity and actual color blends of these products. Before selecting your color, please ask to see several full-size shingles.