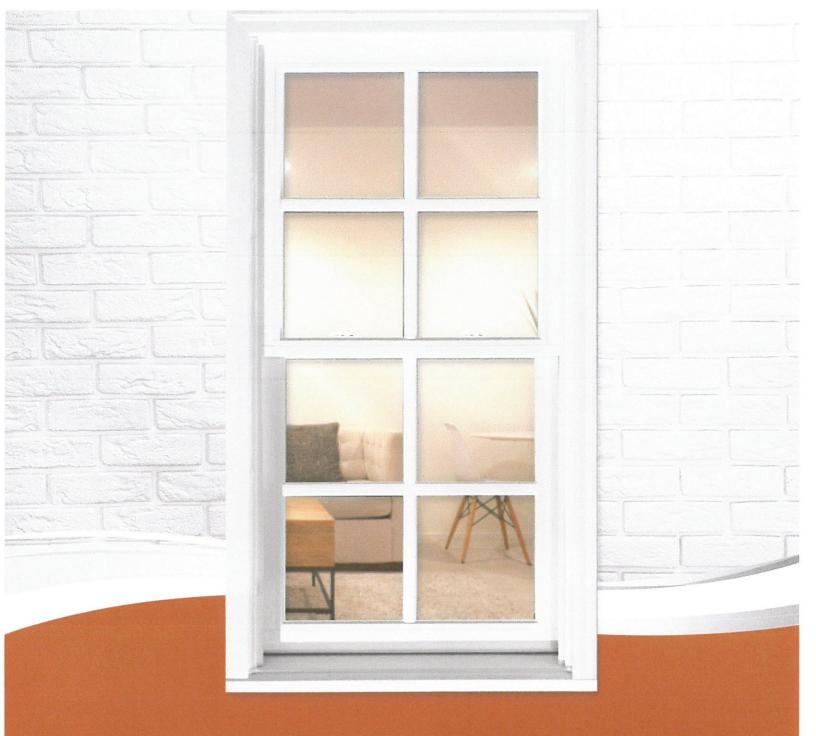

Who will represent applicant before the Historic Preservation Commission: Name: Steve Herndon Title or relationship to applicant: Owner Address: 522 N. Elm Street Dalton, GA 30721 Phone: General description of each modification or improvement: The property at 401 Valley Drive has fallen into disrepair. Herndon Properties, LLC recently acquired the property and intends to renovate the two unit home. The first item needing attention are the existing windows, which are rotted and in need of replacement. We would like to replace ALL the exterior windows. WORN OUT ROUF Why is work planned? Disrepair - specifically rot What materials will be used? NeveRot sashes from Central Woodwork, Inc. See attached literature. How will the work be performed and what methods of application will be used? remove old windows and install new windows. Will the existing appearance be the same or different? Dif Explain: Our intent is to replace the existing windows with a window sash without a grid OR REPLACE with a grid, whichever the commission prefers. When is the work to begin? 10/01/2019 What is the anticipated completion date? 04/30/2020 Signature or owner (where applicable): Name: Steve Herndon Print or type Signature of applicant or agent: Name: Print or type Mail completed application with supporting documentation to: City of Dalton, Administration Dept. PO Box 1205, Dalton, GA 30722 O TO BE COMPLETED BY CITY STAFF: Received by herow Docket No. 19- HPC Tax Map Identification Date 9-24-19

Qualifies for Administrative Review: ☐ Yes ☑ No

Page two

401 Valley Dr.

401 Valley Dr.

401 Valley Dr.

WINDOWS BY CENTRAL WOODWORK