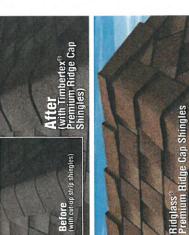

# Before (with Timbertex® (with Timbertex® (with Timbertex® Premium Ridge Cap Shingles)

Complements Timberline® Colors. Designed to complement the color of your Imberline Shingles

Timbertess and Ridglass Premium Ridge Cap Shingles are designed to complement the color of your Timberline ridge cap. To ensure the closest color consistency for your

# Before (with cut-up strip shingles)

## tabs from a 20-year or 25-year 3-tab shingle as your ridge cap. To ensure the closest color consistency for your roof, ask your contractor to use genuine Timbertex® or Ridglass® Premium Ridge Cap Shingles.\* Shingles. But some contractors cut costs by using the