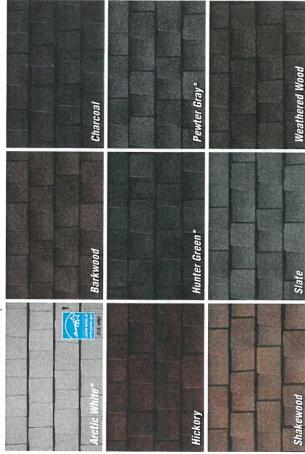

Note: It is difficult to reproduce the color clarity and actual color blends of these products. Before selecting your color, please ask to see several full-size shingles.

"Timberline" Shingles not only protect your most valuable asset but also beautify your home for years to come."