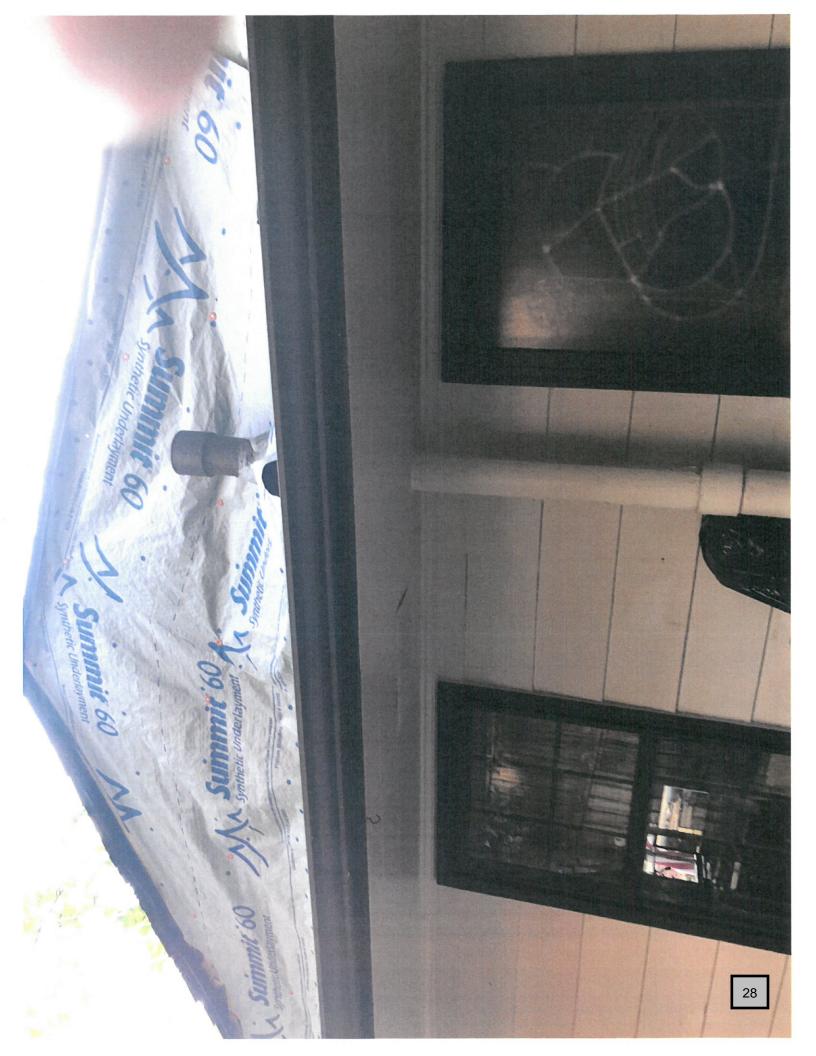

### **Application for Certificate of Appropriateness**

| Pre-Application                                                                                                                                                   | Date Received 9/24/2019                                                          |  |  |  |
|-------------------------------------------------------------------------------------------------------------------------------------------------------------------|----------------------------------------------------------------------------------|--|--|--|
| Preliminary site visit request                                                                                                                                    | Hearing scheduled                                                                |  |  |  |
| Application                                                                                                                                                       | *                                                                                |  |  |  |
| DESIGNATED PROPERTY:                                                                                                                                              |                                                                                  |  |  |  |
| Location of Property (include street address if available                                                                                                         | le): 401 Valley Drive Dalton                                                     |  |  |  |
|                                                                                                                                                                   |                                                                                  |  |  |  |
| Tax Map Identification: 12-237-09-017                                                                                                                             |                                                                                  |  |  |  |
| Name of Applicant: Steve & Tammy Herndon                                                                                                                          |                                                                                  |  |  |  |
| Doing Business as (if applicable): Herndon Propertie                                                                                                              | s, LLC                                                                           |  |  |  |
| Address of Applicant: 522 N. Elm Street Dalton, GA                                                                                                                | 30721                                                                            |  |  |  |
| Phone: (706) 259-7300 Work_                                                                                                                                       | Home                                                                             |  |  |  |
| Relationship of Applicant to Property (Lessee, owner): Owner                                                                                                      |                                                                                  |  |  |  |
| Architect: n/a                                                                                                                                                    |                                                                                  |  |  |  |
| Address: Ph                                                                                                                                                       | one:                                                                             |  |  |  |
| Contractor: Herndon Construction, LLC                                                                                                                             |                                                                                  |  |  |  |
| Address: 522 N. Elm Street Dalton, GA 30721 Ph                                                                                                                    | one:(706) 259-7300                                                               |  |  |  |
| Type of Building Proposed                                                                                                                                         | d Work                                                                           |  |  |  |
| Single Family Commercial Two Family Garage Multi-Family Office Building  Addition to existing structure Repair Fence/Wall Parking Demolish/Move                   | Alteration to existing structureNew ConstructionLandscapingSign/AdvertisingOther |  |  |  |
| Is there an application relevant to this property and the improvements pending or contemplated before the Bo Planning Commission or City Council? If so, please s | ard of Zoning Appeals, City                                                      |  |  |  |

Who will represent applicant before the Historic Preservation Commission: Name: Steve Herndon Title or relationship to applicant: Owner Address: 522 N. Elm Street Dalton, GA 30721 Phone: General description of each modification or improvement: The property at 401 Valley Drive has fallen into disrepair. Herndon Properties, LLC recently acquired the property and intends to renovate the two unit home. The first item needing attention are the existing windows, which are rotted and in need of replacement. We would like to replace ALL the exterior windows. WORN OUT ROUF Why is work planned? Disrepair - specifically rot What materials will be used? NeveRot sashes from Central Woodwork, Inc. See attached literature. How will the work be performed and what methods of application will be used? remove old windows and install new windows. Will the existing appearance be the same or different? Dif Explain: Our intent is to replace the existing windows with a window sash without a grid OR REPLACE with a grid, whichever the commission prefers. When is the work to begin? 10/01/2019 What is the anticipated completion date? 04/30/2020 Signature or owner (where applicable): Name: Steve Herndon Print or type Signature of applicant or agent: Name: Print or type Mail completed application with supporting documentation to: City of Dalton, Administration Dept. PO Box 1205, Dalton, GA 30722 O TO BE COMPLETED BY CITY STAFF: Received by herow Docket No. 19- HPC Tax Map Identification Date 9-24-19