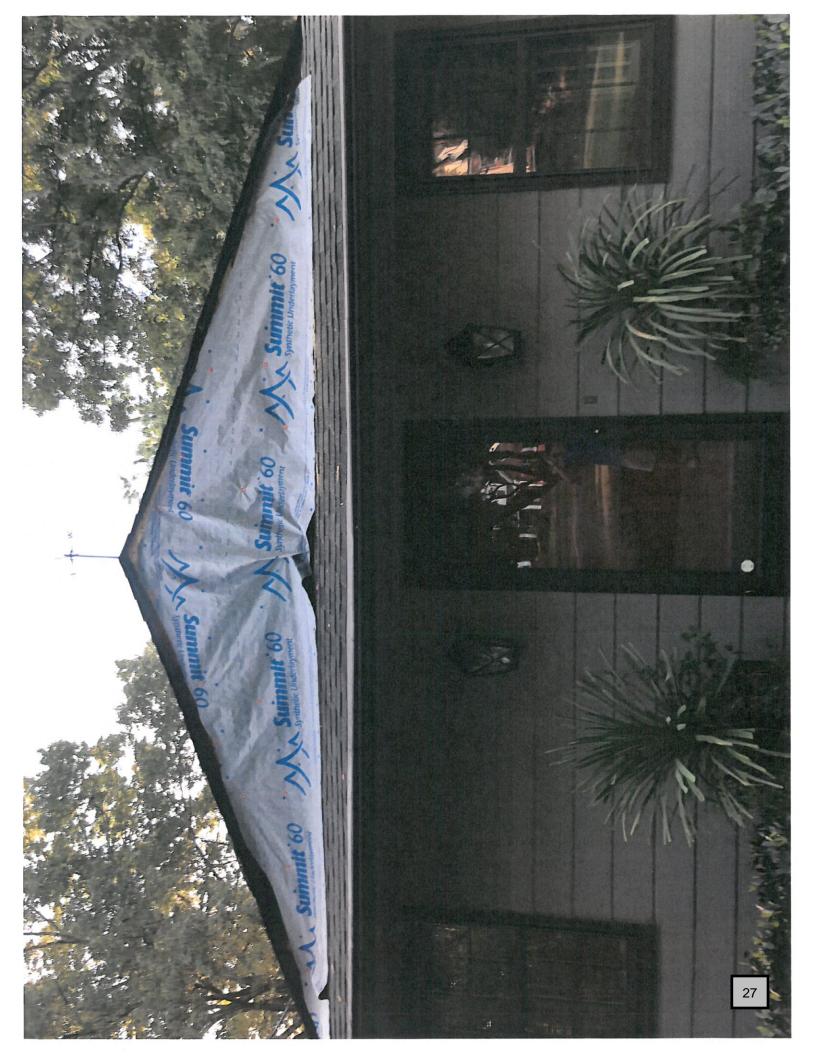

### **Application for Certificate of Appropriateness**

| Pre-Application                                                                                                                                                   | Date Received 9/24/2019                                                          |  |  |  |
|-------------------------------------------------------------------------------------------------------------------------------------------------------------------|----------------------------------------------------------------------------------|--|--|--|
| Preliminary site visit request                                                                                                                                    | Hearing scheduled                                                                |  |  |  |
| Application                                                                                                                                                       | *                                                                                |  |  |  |
| DESIGNATED PROPERTY:                                                                                                                                              |                                                                                  |  |  |  |
| Location of Property (include street address if available                                                                                                         | le): 401 Valley Drive Dalton                                                     |  |  |  |
|                                                                                                                                                                   |                                                                                  |  |  |  |
| Tax Map Identification: 12-237-09-017                                                                                                                             |                                                                                  |  |  |  |
| Name of Applicant: Steve & Tammy Herndon                                                                                                                          |                                                                                  |  |  |  |
| Doing Business as (if applicable): Herndon Propertie                                                                                                              | s, LLC                                                                           |  |  |  |
| Address of Applicant: 522 N. Elm Street Dalton, GA                                                                                                                | 30721                                                                            |  |  |  |
| Phone: (706) 259-7300 Work_                                                                                                                                       | Home                                                                             |  |  |  |
| Relationship of Applicant to Property (Lessee, owner): Owner                                                                                                      |                                                                                  |  |  |  |
| Architect: n/a                                                                                                                                                    |                                                                                  |  |  |  |
| Address: Ph                                                                                                                                                       | one:                                                                             |  |  |  |
| Contractor: Herndon Construction, LLC                                                                                                                             |                                                                                  |  |  |  |
| Address: 522 N. Elm Street Dalton, GA 30721 Ph                                                                                                                    | one:(706) 259-7300                                                               |  |  |  |
| Type of Building Proposed                                                                                                                                         | d Work                                                                           |  |  |  |
| Single Family Commercial Two Family Garage Multi-Family Office Building  Addition to existing structure Repair Fence/Wall Parking Demolish/Move                   | Alteration to existing structureNew ConstructionLandscapingSign/AdvertisingOther |  |  |  |
| Is there an application relevant to this property and the improvements pending or contemplated before the Bo Planning Commission or City Council? If so, please s | ard of Zoning Appeals, City                                                      |  |  |  |

Who will represent applicant before the Historic Preservation Commission: Name: Steve Herndon Title or relationship to applicant: Owner Address: 522 N. Elm Street Dalton, GA 30721 Phone: General description of each modification or improvement: The property at 401 Valley Drive has fallen into disrepair. Herndon Properties, LLC recently acquired the property and intends to renovate the two unit home. The first item needing attention are the existing windows, which are rotted and in need of replacement. We would like to replace ALL the exterior windows. WORN OUT ROUF Why is work planned? Disrepair - specifically rot What materials will be used? NeveRot sashes from Central Woodwork, Inc. See attached literature. How will the work be performed and what methods of application will be used? remove old windows and install new windows. Will the existing appearance be the same or different? Dif Explain: Our intent is to replace the existing windows with a window sash without a grid OR REPLACE with a grid, whichever the commission prefers. When is the work to begin? 10/01/2019 What is the anticipated completion date? 04/30/2020 Signature or owner (where applicable): Name: Steve Herndon Print or type Signature of applicant or agent: Name: Print or type Mail completed application with supporting documentation to: City of Dalton, Administration Dept. PO Box 1205, Dalton, GA 30722 O TO BE COMPLETED BY CITY STAFF: Received by herow Docket No. 19- HPC Tax Map Identification Date 9-24-19