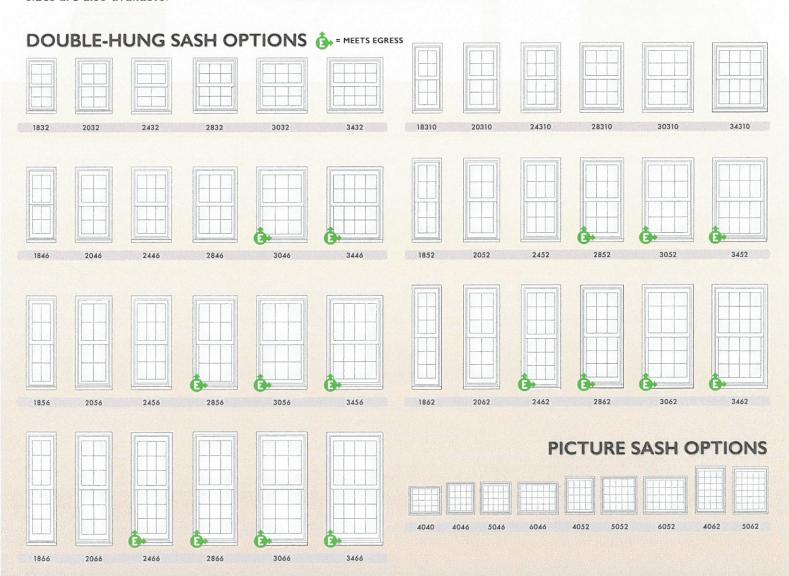

### **DESIGN YOUR WINDOWS**

Choosing the right NEVEROT™ windows for your home is easy. Standard sized openings (shown below) provide a quick and economical option that still allows you to choose your SDL profile as well as the profile of the window case. For unique openings and applications, custom sizes are also available.

### EGRESS INFORMATION

MINIMUM SIZE MEETING EGRESS: 2-8 X 5-2 OR 3-0 X 4-6

Local codes may differ from IRC requirements; always refer to the codes in your area for complete requirements and check with local officials to ensure compliance before installation.