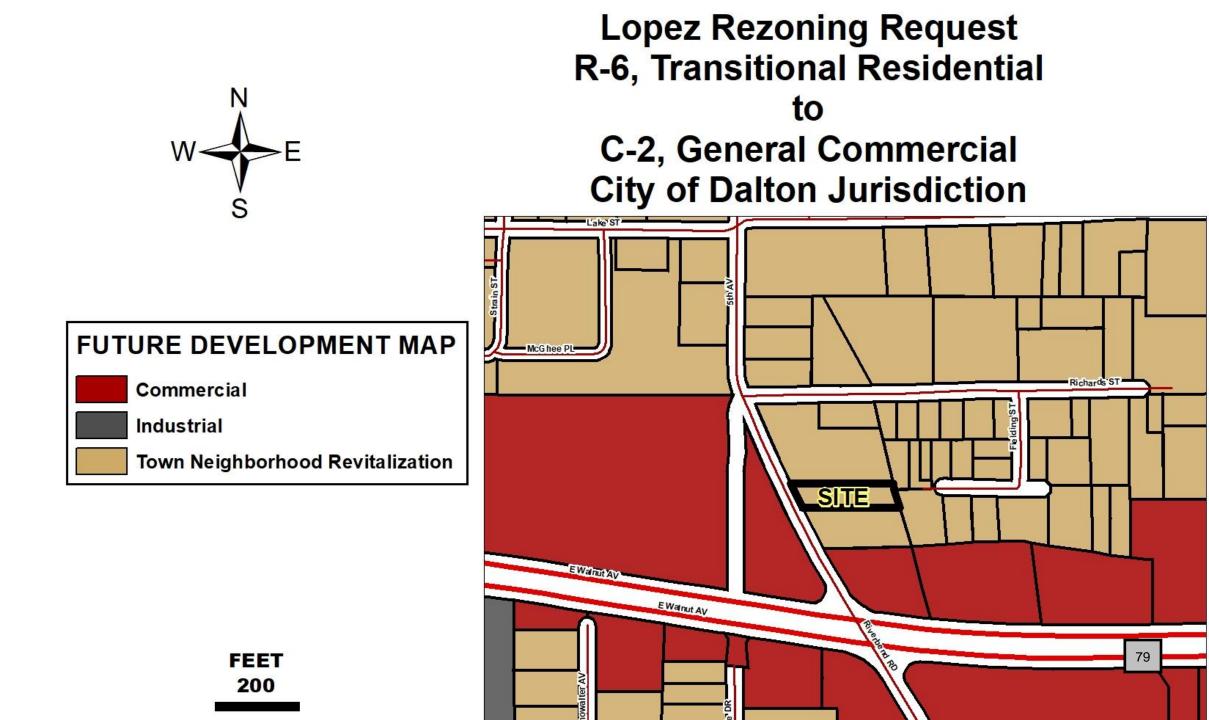

#### B. Ordinance 19-08

Elmer Lopez is seeking to rezone from Transitional Residential (R-6) to General Commercial (C-2) a tract of land totaling 0.278 acres located at 729 Riverbend Rd. (Parcel 12-240-15-004) (Dalton) The rezoning request to C-2 is sought to serve the purpose of allowing for retail use on the subject property.

B. The Request of Elmer Lopez to rezone from Transitional Residential (R-6) to General Commercial (C-2) a tract of land totaling 0.278 acres located at 729 Riverbend Road (Parcel 12-240-15-004).

ADJOURNMENT