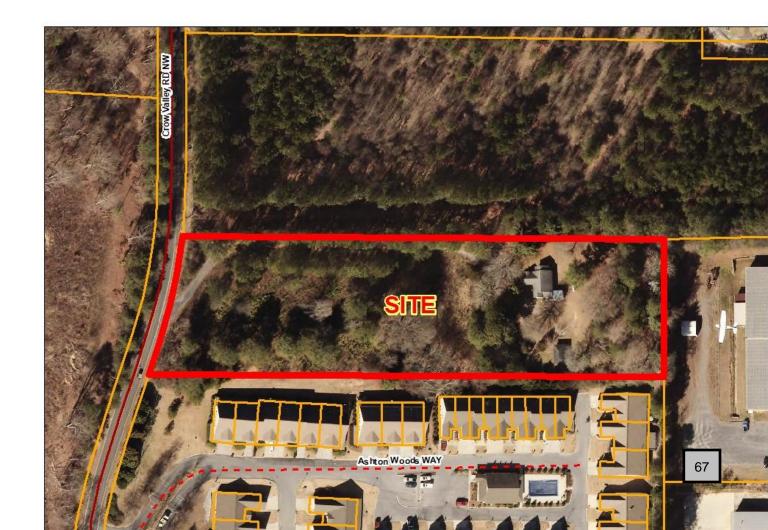

#### A. Ordinance 19-01

The Request of Brass Holdings to annex a tract of land totaling 3.14 acres, zoned High-Density Residential (R-7) and located at 1556 Crow Valley Road into the City of Dalton (Parcel 12-147-01-001).

Mayor and Council Work Session Minutes Page 2 March 4, 2019

Dalton-Whitfield Planning Commission Recommendations

The items below were tabled for more information.

A. Ordinance 19-01

The Request of Brass Holdings to annex a tract of land totaling 3.14 acres, zoned High-Density Residential (R-7) and located at 1556 Crow Valley Road into the City of Dalton (Parcel 12-147-01-001).

The Request of Brass Holdings to annex a tract of land totaling 3.14 acres, zoned High-Density Residential (R-7) and located at 1556 Crow Valley Road into the City of Dalton (Parcel 12-147-01-001).

The Request of Elmer Lopez to rezone from Transitional Residential (R-6) to General Commercial (C-2) a tract of land totaling 0.278 acres located at 729 Riverbend Road (Parcel 12-240-15-004).