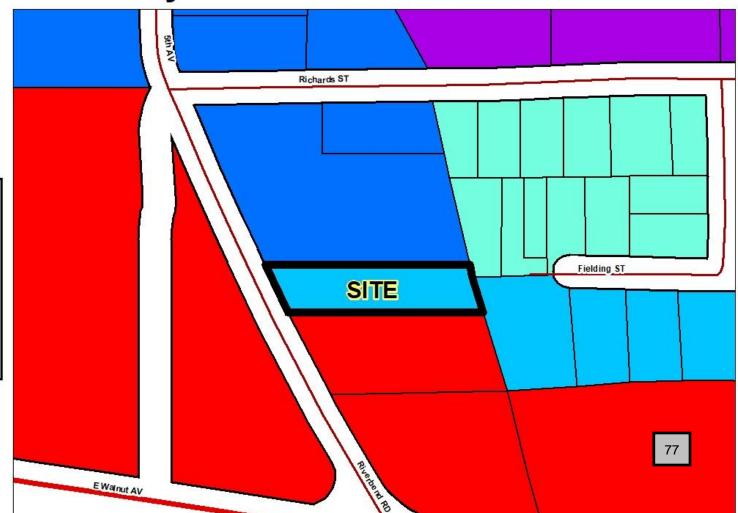

#### B. Ordinance 19-08

Elmer Lopez is seeking to rezone from Transitional Residential (R-6) to General Commercial (C-2) a tract of land totaling 0.278 acres located at 729 Riverbend Rd. (Parcel 12-240-15-004) (Dalton) The rezoning request to C-2 is sought to serve the purpose of allowing for retail use on the subject property.

B. The Request of Elmer Lopez to rezone from Transitional Residential (R-6) to General Commercial (C-2) a tract of land totaling 0.278 acres located at 729 Riverbend Road (Parcel 12-240-15-004).

ADJOURNMENT