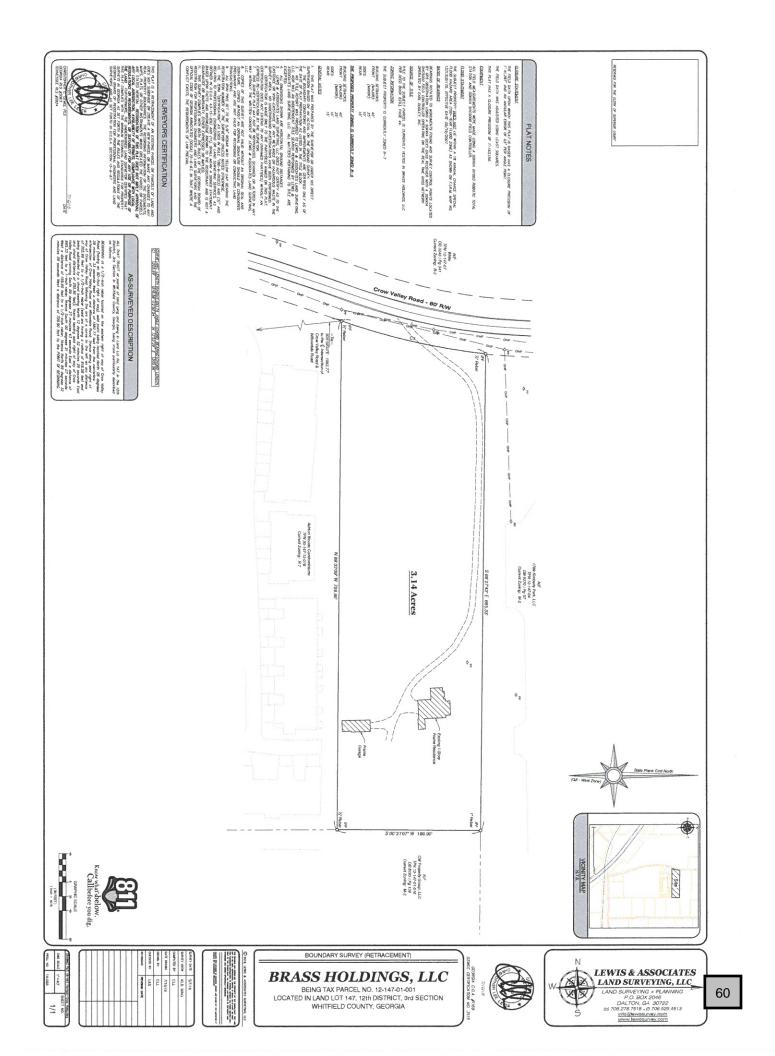

#### A. Ordinance 19-01

The Request of Brass Holdings to annex a tract of land totaling 3.14 acres, zoned High-Density Residential (R-7) and located at 1556 Crow Valley Road into the City of Dalton (Parcel 12-147-01-001).

Mayor and Council Work Session Minutes Page 2 March 4, 2019

Dalton-Whitfield Planning Commission Recommendations

The items below were tabled for more information.

A. Ordinance 19-01

The Request of Brass Holdings to annex a tract of land totaling 3.14 acres, zoned High-Density Residential (R-7) and located at 1556 Crow Valley Road into the City of Dalton (Parcel 12-147-01-001).

The Request of Brass Holdings to annex a tract of land totaling 3.14 acres, zoned High-Density Residential (R-7) and located at 1556 Crow Valley Road into the City of Dalton (Parcel 12-147-01-001).

The Request of Elmer Lopez to rezone from Transitional Residential (R-6) to General Commercial (C-2) a tract of land totaling 0.278 acres located at 729 Riverbend Road (Parcel 12-240-15-004).