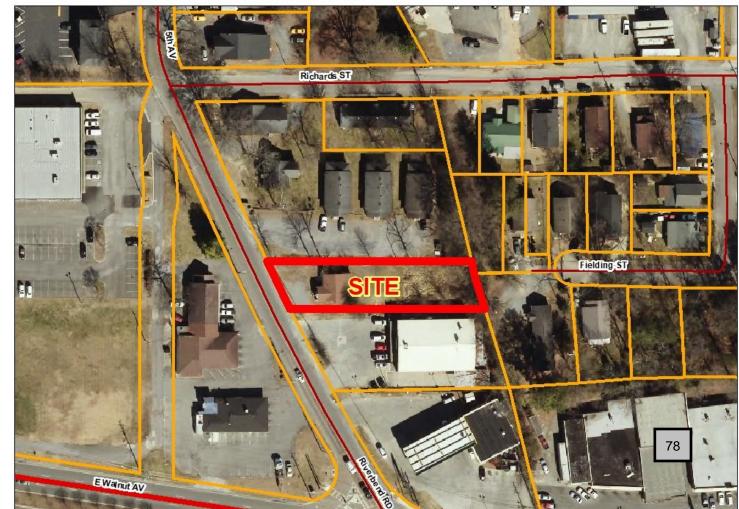

#### B. Ordinance 19-08

Elmer Lopez is seeking to rezone from Transitional Residential (R-6) to General Commercial (C-2) a tract of land totaling 0.278 acres located at 729 Riverbend Rd. (Parcel 12-240-15-004) (Dalton) The rezoning request to C-2 is sought to serve the purpose of allowing for retail use on the subject property.

B. The Request of Elmer Lopez to rezone from Transitional Residential (R-6) to General Commercial (C-2) a tract of land totaling 0.278 acres located at 729 Riverbend Road (Parcel 12-240-15-004).

ADJOURNMENT