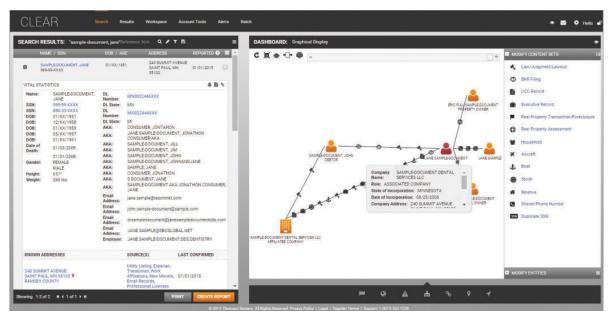

Please Provide A Summary of Your Request, Including Background Information to Explain the Request:

The Dalton Police Department would like to request the approval for a contract with Thompson Reuters for their CLEAR software. The software is a tool used for crime analysis and investigation of individuals suspected of criminal involvement.

# The ultimate investigative resource to help you get better, faster results

Thomson Reuters CLEAR public records resource is an advanced investigative tool designed to help law enforcement investigators close cases faster. CLEAR for Law Enforcement Plus offers an unparalleled collection of public and proprietary records combined with specialized Dashboard Tools. By combining real-time gateway data with CLEAR Dashboard Tools to interact with key report details, you can locate individuals, identify assets, and find key connections to ensure nothing is missing in your investigation.

#### CLEAR IS YOUR ONE-STOP SOURCE FOR INVESTIGATING PEOPLE AND COMPANIES.

CLEAR for Law Enforcement Plus provides the full suite of dashboard tools, including Quick Analysis Flags, Associate Analytics, Graphical Display, and Web Analytics. Having access to more crucial, actionable data along with an analytical summary of key information can increase officer efficiency and investigative confidence.