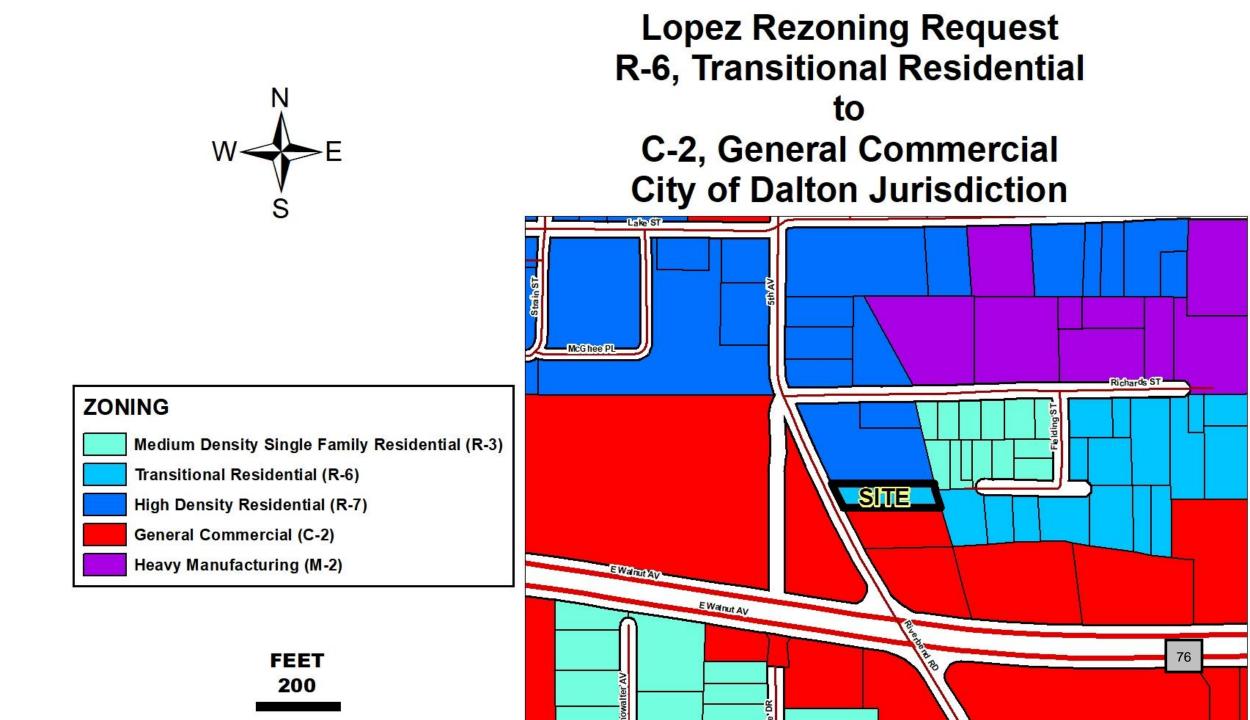

#### B. Ordinance 19-08

Elmer Lopez is seeking to rezone from Transitional Residential (R-6) to General Commercial (C-2) a tract of land totaling 0.278 acres located at 729 Riverbend Rd. (Parcel 12-240-15-004) (Dalton) The rezoning request to C-2 is sought to serve the purpose of allowing for retail use on the subject property.

B. The Request of Elmer Lopez to rezone from Transitional Residential (R-6) to General Commercial (C-2) a tract of land totaling 0.278 acres located at 729 Riverbend Road (Parcel 12-240-15-004).

ADJOURNMENT

The Request of Brass Holdings to annex a tract of land totaling 3.14 acres, zoned High-Density Residential (R-7) and located at 1556 Crow Valley Road into the City of Dalton (Parcel 12-147-01-001).

The Request of Elmer Lopez to rezone from Transitional Residential (R-6) to General Commercial (C-2) a tract of land totaling 0.278 acres located at 729 Riverbend Road (Parcel 12-240-15-004).