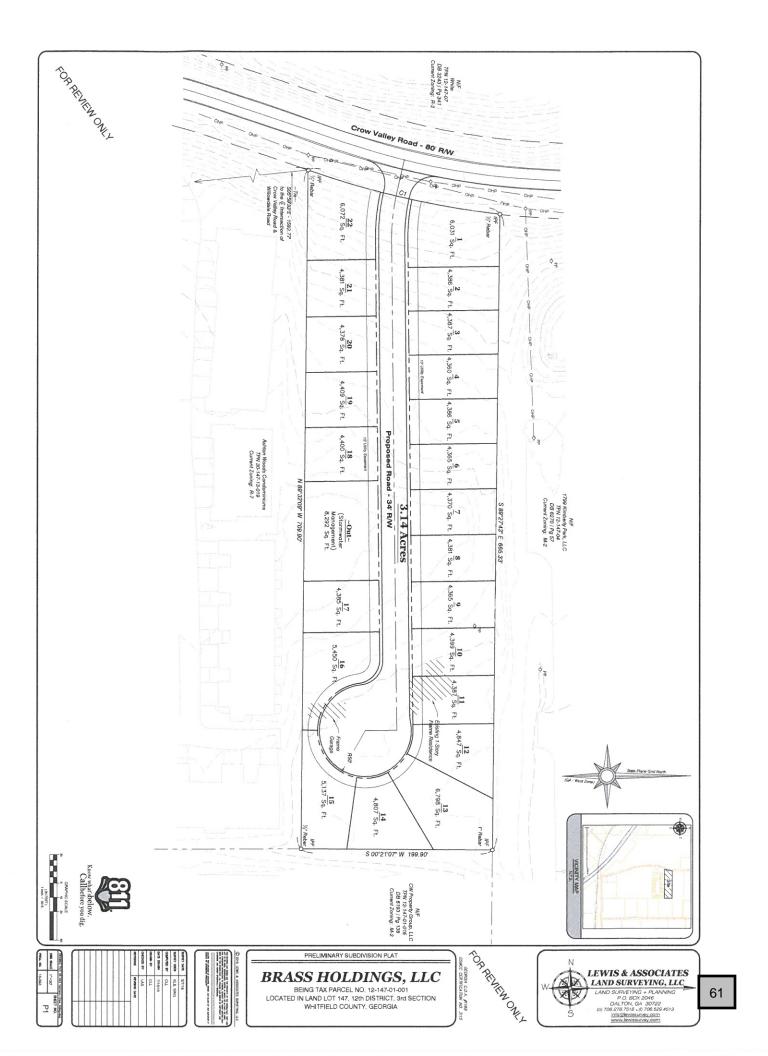

#### A. Ordinance 19-01

The Request of Brass Holdings to annex a tract of land totaling 3.14 acres, zoned High-Density Residential (R-7) and located at 1556 Crow Valley Road into the City of Dalton (Parcel 12-147-01-001).

Mayor and Council Work Session Minutes Page 2 March 4, 2019

Dalton-Whitfield Planning Commission Recommendations

The items below were tabled for more information.

A. Ordinance 19-01

The Request of Brass Holdings to annex a tract of land totaling 3.14 acres, zoned High-Density Residential (R-7) and located at 1556 Crow Valley Road into the City of Dalton (Parcel 12-147-01-001).

The Request of Brass Holdings to annex a tract of land totaling 3.14 acres, zoned High-Density Residential (R-7) and located at 1556 Crow Valley Road into the City of Dalton (Parcel 12-147-01-001).

The Request of Elmer Lopez to rezone from Transitional Residential (R-6) to General Commercial (C-2) a tract of land totaling 0.278 acres located at 729 Riverbend Road (Parcel 12-240-15-004).