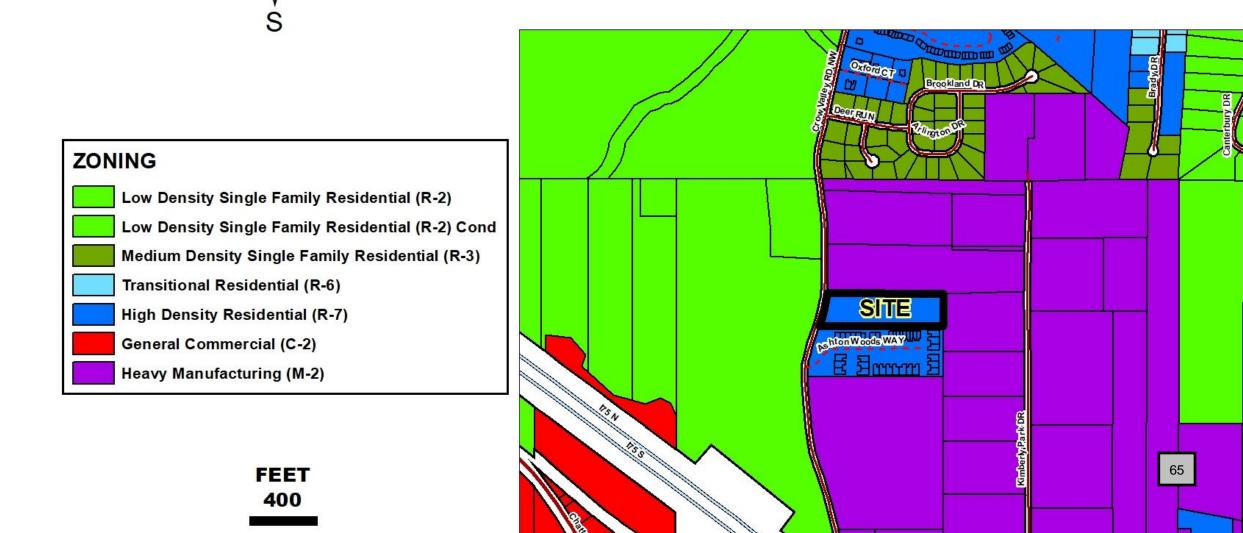

#### A. Ordinance 19-01

The Request of Brass Holdings to annex a tract of land totaling 3.14 acres, zoned High-Density Residential (R-7) and located at 1556 Crow Valley Road into the City of Dalton (Parcel 12-147-01-001).

Mayor and Council Work Session Minutes Page 2 March 4, 2019

Dalton-Whitfield Planning Commission Recommendations

The items below were tabled for more information.

A. Ordinance 19-01

The Request of Brass Holdings to annex a tract of land totaling 3.14 acres, zoned High-Density Residential (R-7) and located at 1556 Crow Valley Road into the City of Dalton (Parcel 12-147-01-001).

The Request of Brass Holdings to annex a tract of land totaling 3.14 acres, zoned High-Density Residential (R-7) and located at 1556 Crow Valley Road into the City of Dalton (Parcel 12-147-01-001).

The Request of Elmer Lopez to rezone from Transitional Residential (R-6) to General Commercial (C-2) a tract of land totaling 0.278 acres located at 729 Riverbend Road (Parcel 12-240-15-004).