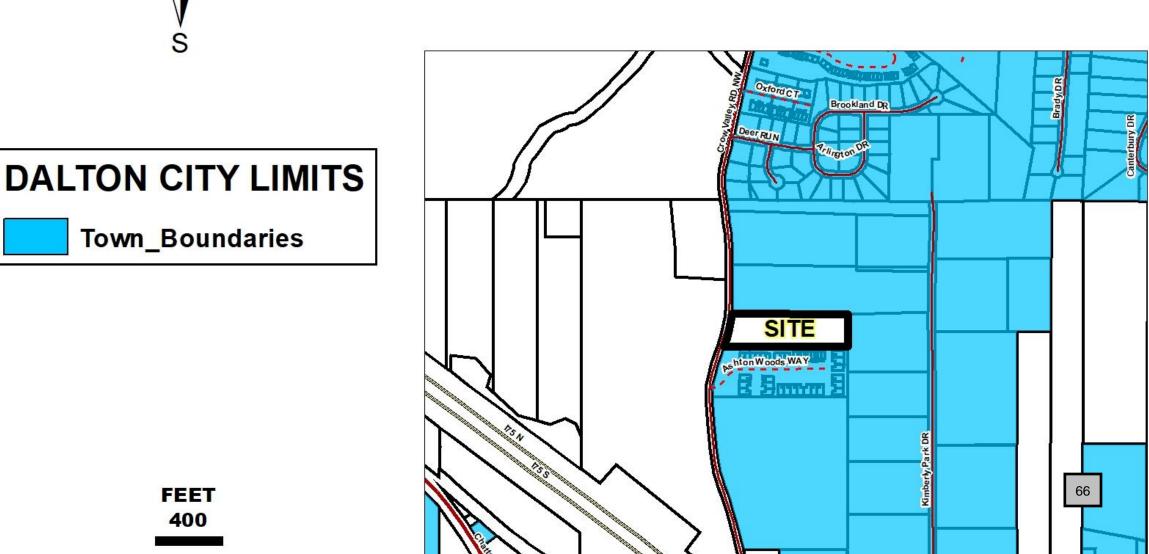

#### A. Ordinance 19-01

The Request of Brass Holdings to annex a tract of land totaling 3.14 acres, zoned High-Density Residential (R-7) and located at 1556 Crow Valley Road into the City of Dalton (Parcel 12-147-01-001).

Mayor and Council Work Session Minutes Page 2 March 4, 2019

Dalton-Whitfield Planning Commission Recommendations

The items below were tabled for more information.

A. Ordinance 19-01

The Request of Brass Holdings to annex a tract of land totaling 3.14 acres, zoned High-Density Residential (R-7) and located at 1556 Crow Valley Road into the City of Dalton (Parcel 12-147-01-001).

The Request of Brass Holdings to annex a tract of land totaling 3.14 acres, zoned High-Density Residential (R-7) and located at 1556 Crow Valley Road into the City of Dalton (Parcel 12-147-01-001).

The Request of Elmer Lopez to rezone from Transitional Residential (R-6) to General Commercial (C-2) a tract of land totaling 0.278 acres located at 729 Riverbend Road (Parcel 12-240-15-004).