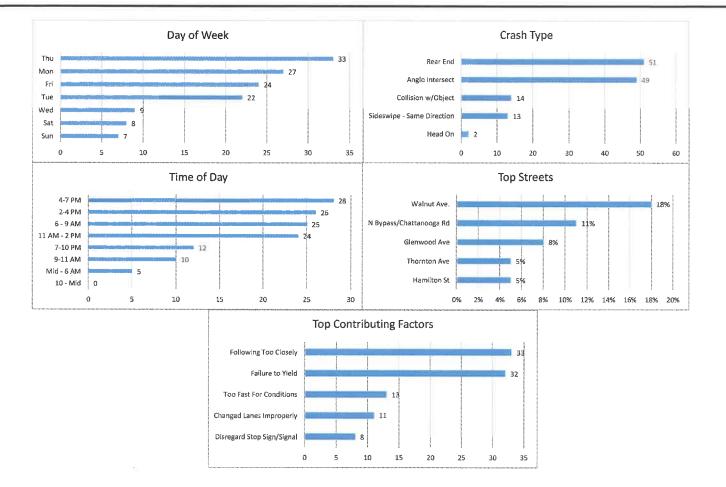

# **November 2018 Crash Statistics**

In November 2018 there were 130 non-private property crashes reported. Total injury crashes and injuries decreased from October 2018. There was one serious injury reported in November 2018. Rear end and angle crashes were the most prevalent during November 2018. Following too closely continues to be the leading contributing factor in crashes, while Failure to Yield was the top contributing factor for injury crashes at 54%. Walnut Ave and Chattanooga Rd were the roadways where the majority of the crashes occurred. In November 2018 approximately 18% of all crashes in the city occurred on Walnut Ave. In November 2018, Chattanooga Rd/Bypass was the roadway with the most injury crashes.

# 130 Crashes Reported in November 2018

- There were 14 less crashes in November 2018 than in October 2018.
  - o 24 Crashes reported in which injuries occurred.
  - That is one injury crash for every 5.42 crashes reported.
  - o Multiple injuries were reported in 6 crashes.
- Total Injuries Reported
  - o 35 injuries were reported.
  - o 1 serious injury was reported.

# Top 5 Streets

- Walnut Avenue
  - o 24 Total Crashes
  - o 18.46 % of Total Crashes
  - o 20.00 % of Injuries Reported (7 Injuries Reported on the Roadway)
- N Bypass/Chattanooga Rd
  - o 14 Total Crashes
  - o 10.77 % of Total Crashes
  - o 20.00 % of Injuries Reported (7 Injury Reported on this Roadway)
- Glenwood Ave
  - 10 Total Crashes
  - o 7.69 % of Total Crashes
  - 0 8.57 % of Injuries Reported (3 Reported Injuries on the Roadway)
- <u>Thornton Ave</u>
  - o 7 Total Crashes
  - o 5.38 % of Total Crashes
  - o 20.00 % of Injuries Reported (7 Reported Injury on the Roadway)
- Hamilton St
  - o 7 Total Crashes
  - 5.38 % of Total Crashes
  - 0 % of Injuries Reported (0 Reported Injuries on the Roadway)

# Crashes by Type

- Rear End 51 / 39.23%
- Angle Crash 49 / 37.69%
- Non-Vehicle 14 / 10.77%
- Sideswipe Same Direction 13 / 10.00%
- Head On 2 / 1.54%

# Days of the Week

- 27 crashes occurred on Mondays
- 22 crashes occurred on Tuesdays
- 9 crashes occurred on Wednesdays
- 33 crashes occurred on Thursdays
- 24 crashes occurred on Fridays
- 8 crashes occurred on Saturdays
- 7 crashes occurred on Sundays

## Time of Day

- 0000- 0559-5
- 0600-0859-25
- 0900-1059-10
- 1100-1359-24
- 1400-1559-26
- 1600-1859-28
- 1900-2159-12
- 2200-2359-0

## **Top Contributing Factors**

- Following Too Closely: 33 (25.38 % of all crashes)
- Failure to Yield: 32 (24.62 % of all crashes)
- Too Fast for Conditions: 13 (10.00 % of all crashes)
- Changed Lanes Improperly: 11 (8.46 % of all crashes)
- Disregard Stop Sign/Signal: 8 (6.15 % of all crashes)