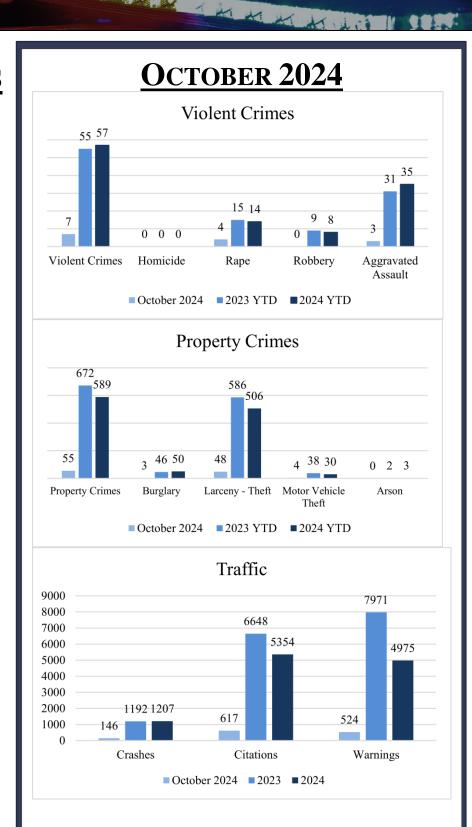

# PART 1 CRIMES October 2024

| Total Part 1 Crimes |           |               | 2023 YTD | 2024 YTD | YTD Change |
|---------------------|-----------|---------------|----------|----------|------------|
|                     |           |               | 727      | 646      | -11.14%    |
| Violent Crimes      |           | Current       | 2023 YTD | 2024 YTD | YTD Change |
|                     |           | 7             | 55       | 57       | 3.64%      |
| Homicide            |           | 0             | 0        | 0        | 0.00%      |
| Rape                |           | 4             | 15       | 14       | -6.67%     |
| Robbery             |           | 0             | 9        | 8        | -11.11%    |
| Aggravated Assault  |           | 3             | 31       | 35       | 12.90%     |
| 24-005493           | 10/9/2024 | 814 Luckie St |          |          |            |

The victim reported he was "jumped" by two unknown males in this area. The victim reported one of the subjects was armed with a knife. The victim was not injured.

A female was severely injured when her ex-boyfriend came to this location, where the victim worked, and stabbed her multiple times with a knife. The suspect was confronted by police in the parking lot. Upon being confronted the suspect stabbed himself. Both parties were taken to the hospital with injuries. The suspect was later arrested and charged accordingly.

| Property Crimes     | <u>Current</u> | 2023 YTD | <u>2024 YTD</u> | YTD Change |
|---------------------|----------------|----------|-----------------|------------|
|                     | 55             | 672      | 589             | -12.35%    |
|                     |                |          |                 | T.         |
| Burglary            | 3              | 46       | 50              | 8.70%      |
| Larceny-Theft       | 48             | 586      | 506             | -13.65%    |
| Motor Vehicle Theft | 4              | 38       | 30              | -21.05%    |
| Arson               | 0              | 2        | 3               | 50.00%     |

There were 62 Part 1 crimes in October 2024. That is decrease of approximately 7.46% compared to 67 in October 2023. Total Part 1 crimes YTD have decreased by approximately 11.14% when compared to 2023.

Violent crimes have increased by approximately 3.64% when compared to 2023. There have been 57 violent crimes YTD compared to 55 in 2023.

Property crimes have decreased by 12.35% when compared to 2023. Larcenies and motor vehicle thefts have decreased, while burglaries have increased YTD compared to 2023 numbers.

# October 2024

Traffic crashes increased by approximately 10.6% when compared to September 2024. Year to date crashes have increased by approximately 1.3%. Angle and rear end collisions were the most frequent crash types. Failure to yield was the most frequent contributing factor. Walnut Ave had the highest number of crashes. Chattanooga Rd had this highest amount of injuries.

| Total Crashes                | Current       | Previous         | Change  | YTD 2024         | YTD 2023        | Change             |
|------------------------------|---------------|------------------|---------|------------------|-----------------|--------------------|
| Total Crasnes                | 146           | 132              | 10.6%   | 1207             | 1192            | 1.3%               |
|                              |               |                  |         | -                |                 |                    |
| Injury Crashes               | Total         | Complaint        | Minor   | Serious          | Fatality        | Multiple           |
|                              | 27            | 18               | 8       | 1                | 0               | 11                 |
| Total Injuries               | 47            |                  |         |                  |                 |                    |
| DUI Crashes                  | Speed Crashes | Distracted Crash | AS      | Following Too    | Closely Crashes |                    |
| 0                            | 3             |                  | 11      | Tollowing 100    | 28              |                    |
| 0                            | 3             |                  | 11      | <u> </u>         | 20              |                    |
| Day of the Week              | Total         |                  |         |                  | Time of Day     | Total              |
| Monday                       | 24            |                  |         |                  | 0000 - 0559     | 4                  |
| Tuesday                      | 21            |                  |         |                  | 0600 - 0859     | 18                 |
| Wednesday                    | 27            |                  |         |                  | 0900 - 1059     | 7                  |
| Thursday                     | 27            |                  |         |                  | 1100 - 1359     | 33                 |
| Friday                       | 22            |                  |         |                  | 1400 - 1559     | 23                 |
| Saturday                     | 15            |                  |         |                  | 1600 - 1859     | 37                 |
| Sunday                       | 10            |                  |         |                  | 1900 - 2159     | 20                 |
|                              |               | _                |         |                  | 2200 - 2359     | 4                  |
| Collision Type               | Total         |                  |         | Contributing Fa  | ectors          | Total              |
| Angle                        | 54            |                  |         | Failure to Yield |                 | 32                 |
| Rear End                     | 44            | 7                |         | Following too C  | losely          | 28                 |
| Sideswipe-Same Direction     | 20            | 7                |         | Improper Lane    | Change          | 18                 |
| Collision with an Object     | 19            |                  |         | Improper Turn    | -               | 14                 |
| Head On                      | 5             |                  |         |                  |                 |                    |
| Sideswipe-Opposite Direction | 4             | ]                |         |                  |                 |                    |
| Top Streets                  | Total         | Crashes          | % Total |                  | njuries         | % Injuries         |
| Walnut Ave                   |               | 23               | 15.8%   | - "              | 3               | % injuries<br>6.49 |
| Chattanooga Rd               |               | 16               | 11.0%   |                  |                 | 12.89              |
|                              |               |                  |         |                  | -               | 10.69              |
| Glenwood Ave                 |               | 16               | 11.0%   |                  | 5               |                    |
|                              |               |                  |         |                  |                 |                    |

|              | Traffic Stops | Warnings | Citations |
|--------------|---------------|----------|-----------|
| October 2024 | 964           | 524      | 617       |
| 2024 YTD     | 9205          | 4975     | 5354      |
| 2023 YTD     | 16383         | 7971     | 6648      |