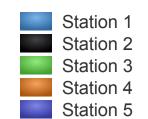

424 Carbon monoxide incident                         | 1         | 0         |
| 444 Power line down                                  | 1         | 0         |
| 111 Building fire                                    | 1         | 0         |
| 113 Cooking fire, confined to container              | 1         | 0         |
| 131 Passenger vehicle fire                           | 1         | 0         |
| 143 Grass fire                                       | 1         | 0         |
| 154 Dumpster or other outside trash receptacle fire  | 1         | 0         |
| 160 Special outside fire, other                      | 1         | 0         |

|       | Incidents | Exposures |
|-------|-----------|-----------|
| Total | 368       | 0         |



# Incidents by Months 10/01/2023-10/31/2024





# Average Response Time by Station 10/01/2023-10/31/2024





# **Dalton Fire Department**

404 School Street, Dalton, GA 30720 Phone: 706-278-7363

# **Injuries and Property Loss**

(Dates: 10/1/2024 - 10/31/2024 11:59:59 PM)

| CODE | DESCRIPTOR                                      | FREQ | FREQ % | EXPs | CIV<br>DTHS | CIV<br>DTHS % | CIV | CIV<br>INJS % | FF<br>DTHS | FF<br>DTHS % | FF<br>INJS | FF<br>INJS % | PROP<br>LOSS | PROP<br>LOSS % | CONT | CONT<br>LOSS % | TOTAL<br>LOSS | TOTAL<br>LOSS % |
|------|-------------------------------------------------|------|--------|------|-------------|---------------|-----|---------------|------------|--------------|------------|--------------|--------------|----------------|------|----------------|---------------|-----------------|
| 111  | B