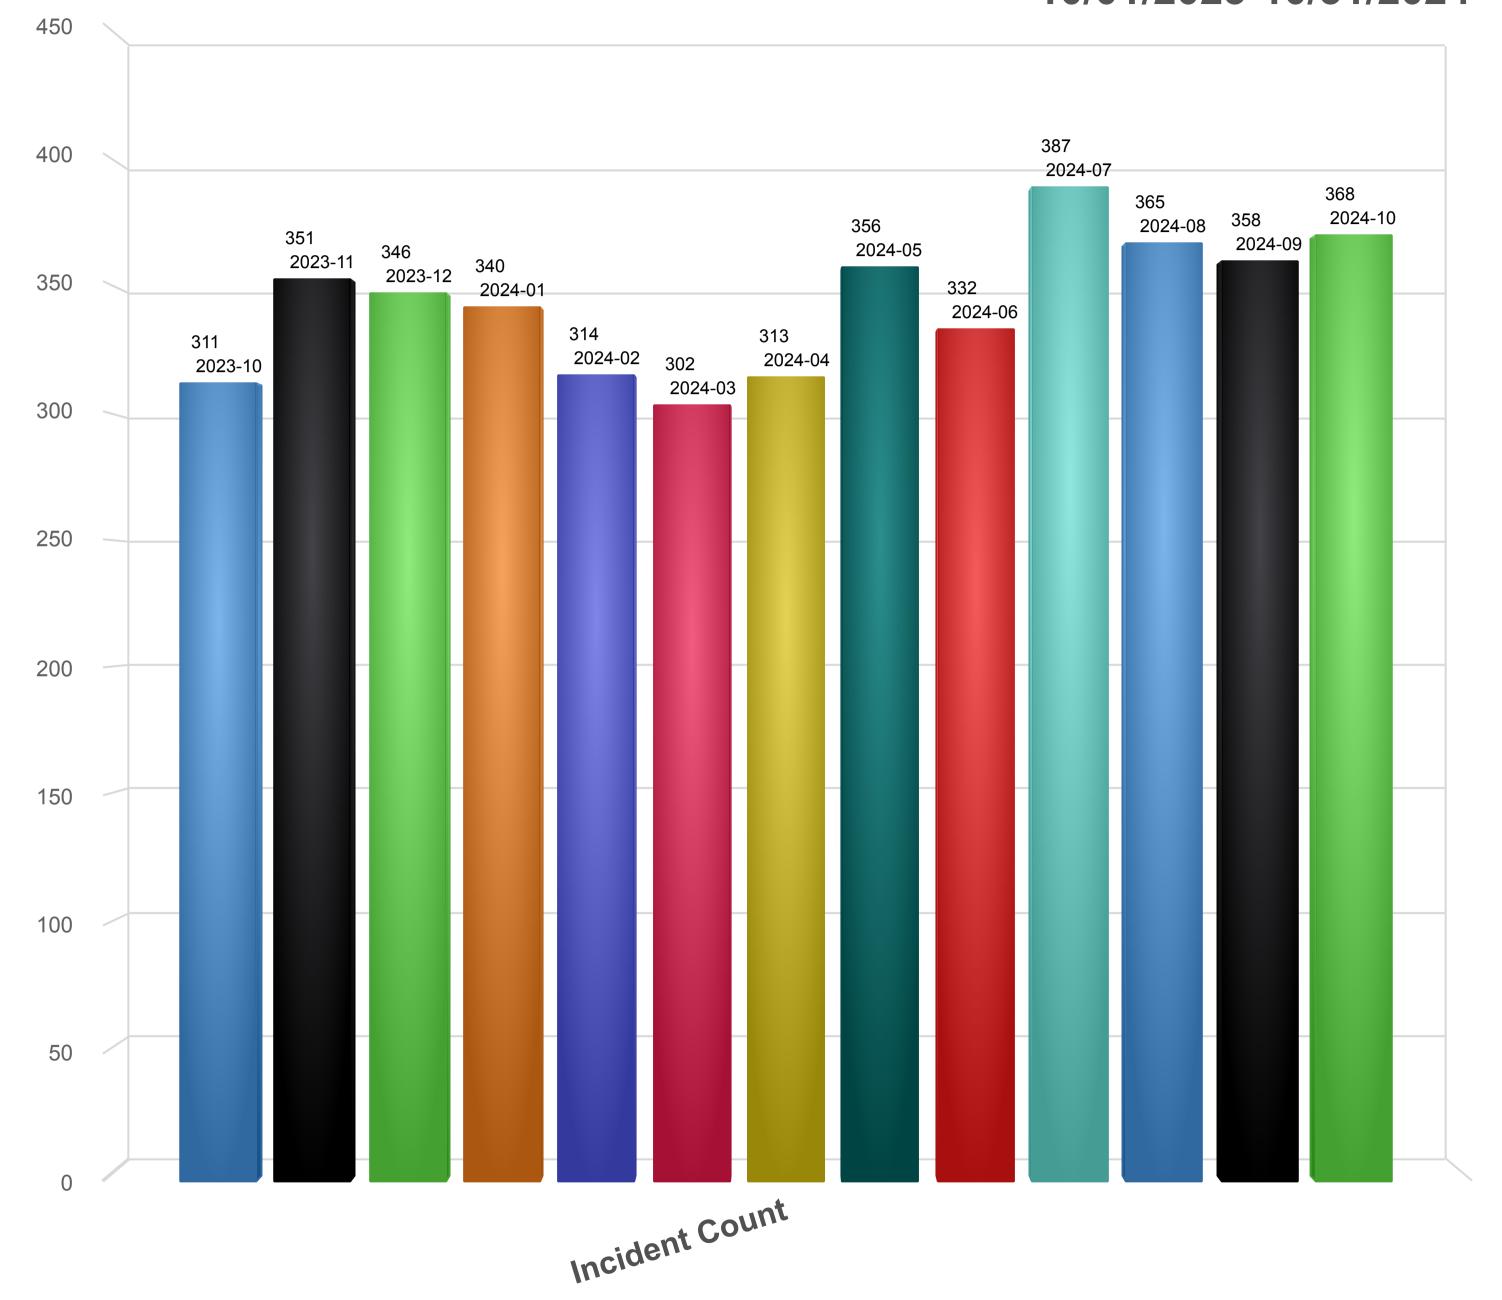

#### Monthly Statistical Report – September 2024

Fire Chief Matt Daniel presented the September 2024 Statistical Report to the Commission. Chief Daniel outlined details of the complete report, which included the Incident Report with 358 Total Responses, Incidents by Staff hours, Incidents by Months and Stations, Average Response Time, Average Turnout Time, Average Travel Time, Injury and Property Loss, Training Division Monthly Report, and the Inspection Summary.

|       | Incidents | Exposures |
|-------|-----------|-----------|
| Total | 368       | 0         |

# Incidents by Months 10/01/2023-10/31/2024