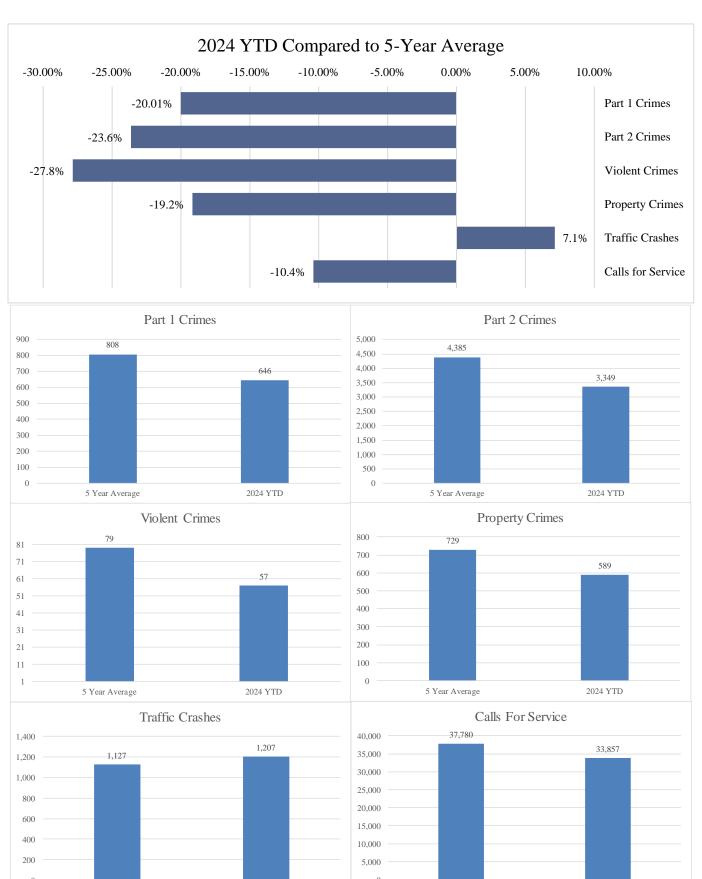

#### Crime and Crash Statistics for September 2024

Assistant Police Chief Chris Crossen gave a written and oral summary of the Crime and Crash Statistical Reports for the month of September 2024. As noted in the written summary, Assistant Chief Crossen reported the Year to Date Part I crimes are approximately 19.09% lower, Part II crimes are approximately 23.4% lower, violent crimes are approximately 27.1% lower, and Property Crimes are approximately 18.2% lower when compared to the past 5-year average. Chief Crossen further reported there were 132 non-private property crashes reported for the month.

There were 62 Part 1 crimes in October 2024. That is decrease of approximately 7.46% compared to 67 in October 2023. Total Part 1 crimes YTD have decreased by approximately 11.14% when compared to 2023.

Violent crimes have increased by approximately 3.64% when compared to 2023. There have been 57 violent crimes YTD compared to 55 in 2023.

Property crimes have decreased by 12.35% when compared to 2023. Larcenies and motor vehicle thefts have decreased, while burglaries have increased YTD compared to 2023 numbers.