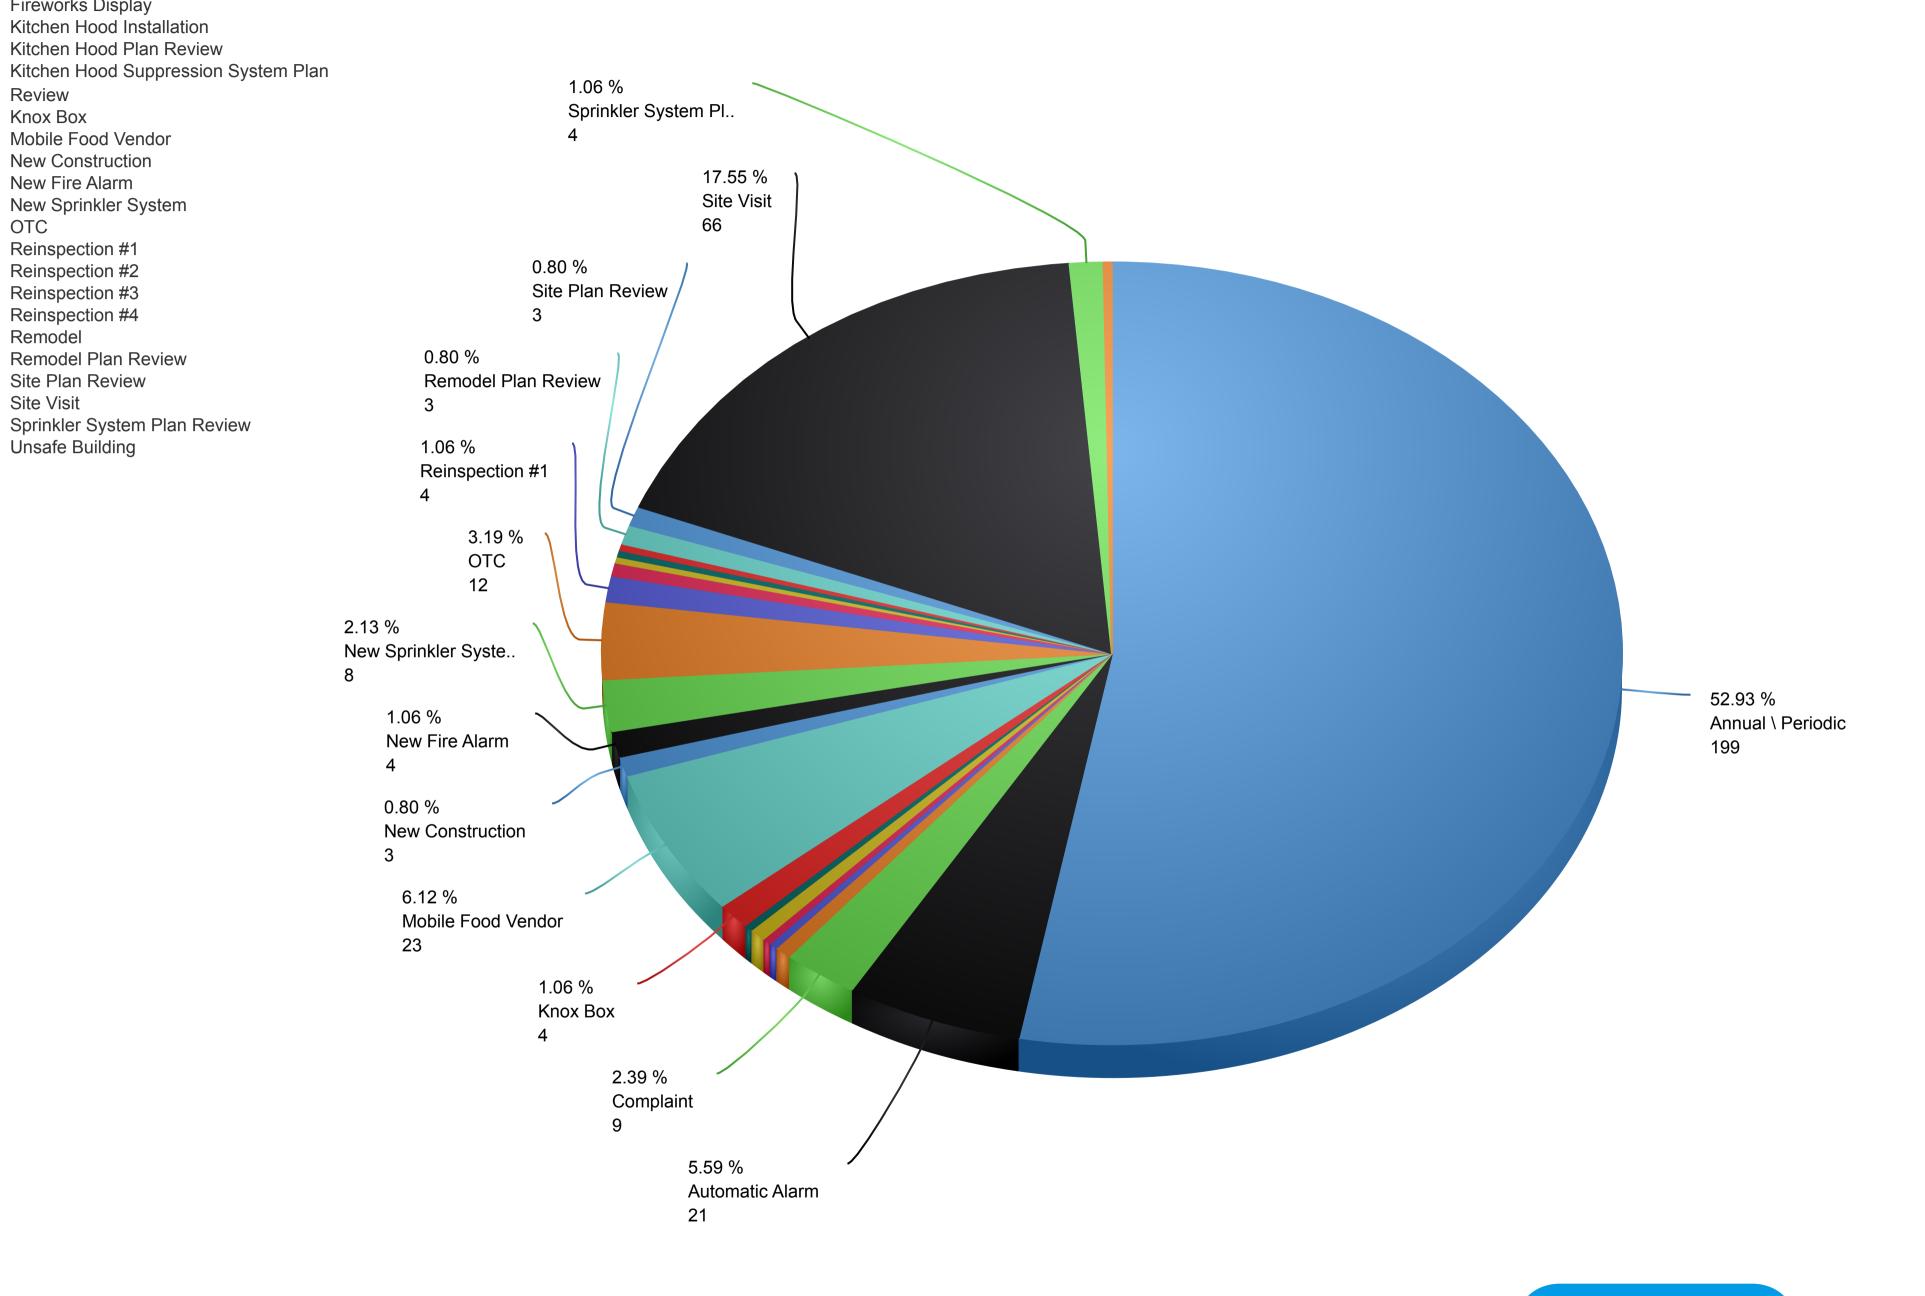

# **Breakdown by Incident Type**

Report Period: 10/01/24 - 10/31/24 23:59:59

| Incident Type                                          | Incidents | Exposures |
|--------------------------------------------------------|-----------|-----------|
| 311 Medical assist, assist EMS crew                    | 205       | 0         |
| 611 Dispatched & canceled en route                     | 30        | 0         |
| 322 Motor vehicle accident with injuries               | 25        | 0         |
| 745 Alarm system activation, no fire - unintentional   | 18        | 0         |
| 622 No incident found on arrival at dispatch address   | 13        | 0         |
| 743 Smoke detector activation, no fire - unintentional | 11        | 0         |
| 324 Motor vehicle accident with no injuries.           | 9         | 0         |
| 651 Smoke scare, odor of smoke                         | 6         | 0         |
| 142 Brush or brush-and-grass mixture fire              | 5         | 0         |
| 500 Service Call, other                                | 4         | 0         |
| 735 Alarm system sounded due to malfunction            | 4         | 0         |
| 323 Motor vehicle/pedestrian accident (MV Ped)         | 3         | 0         |
| 412 Gas leak (natural gas or LPG)                      | 3         | 0         |
| 445 Arcing, shorted electrical equipment               | 2         | 0         |
| 461 Building or structure weakened or collapsed        | 2         | 0         |
| 353 Removal of victim(s) from stalled elevator         | 2         | 0         |
| 251 Excessive heat, scorch burns with no ignition      | 2         | 0         |
| 561 Unauthorized burning                               | 2         | 0         |
| 900 Special type of incident, other                    | 1         | 0         |
| 911 Citizen complaint                                  | 1         | 0         |
| 736 CO detector activation due to malfunction          | 1         | 0         |
| 741 Sprinkler activation, no fire - unintentional      | 1         | 0         |
| 742 Extinguishing system activation                    | 1         | 0         |
| 522 Water or steam leak                                | 1         | 0         |

| Incident Type                                        | Incidents | Exposures |
|------------------------------------------------------|-----------|-----------|
| 551 Assist police or other governmental agency       | 1         | 0         |
| 553 Public service                                   | 1         | 0         |
| 554 Assist invalid                                   | 1         | 0         |
| 715 Local alarm system, malicious false alarm        | 1         | 0         |
| 731 Sprinkler activation due to malfunction          | 1         | 0         |
| 733 Smoke detector activation due to malfunction     | 1         | 0         |
| 411 Gasoline or other flammable liquid spill         | 1         | 0         |
| 351 Extrication of victim(s) from building/structure | 1         | 0         |
| 424 Carbon monoxide incident                         | 1         | 0         |
| 444 Power line down                                  | 1         | 0         |
| 111 Building fire                                    | 1         | 0         |
| 113 Cooking fire, confined to container              | 1         | 0         |
| 131 Passenger vehicle fire                           | 1         | 0         |
| 143 Grass fire                                       | 1         | 0         |
| 154 Dumpster or other outside trash receptacle fire  | 1         | 0         |
| 160 Special outside fire, other                      | 1         | 0         |

|       | Incidents | Exposures |
|-------|-----------|-----------|
| Total | 368       | 0         |