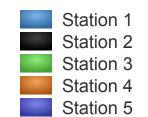

# Average Response Time by Station 07/01/2024-07/31/2024

### Monthly Statistical Report – June 2024

Fire Chief Matt Daniel presented the June 2024 Statistical Report to the Commission. Chief Daniel outlined details of the complete report, which included the Incident Report with 356 Total Responses, Incidents by Staff hours, Incidents by Months and Stations, Average Response Time, Average Turnout Time, Average Travel Time, Injury and Property Loss, Training Division Monthly Report, and the Inspection Summary.