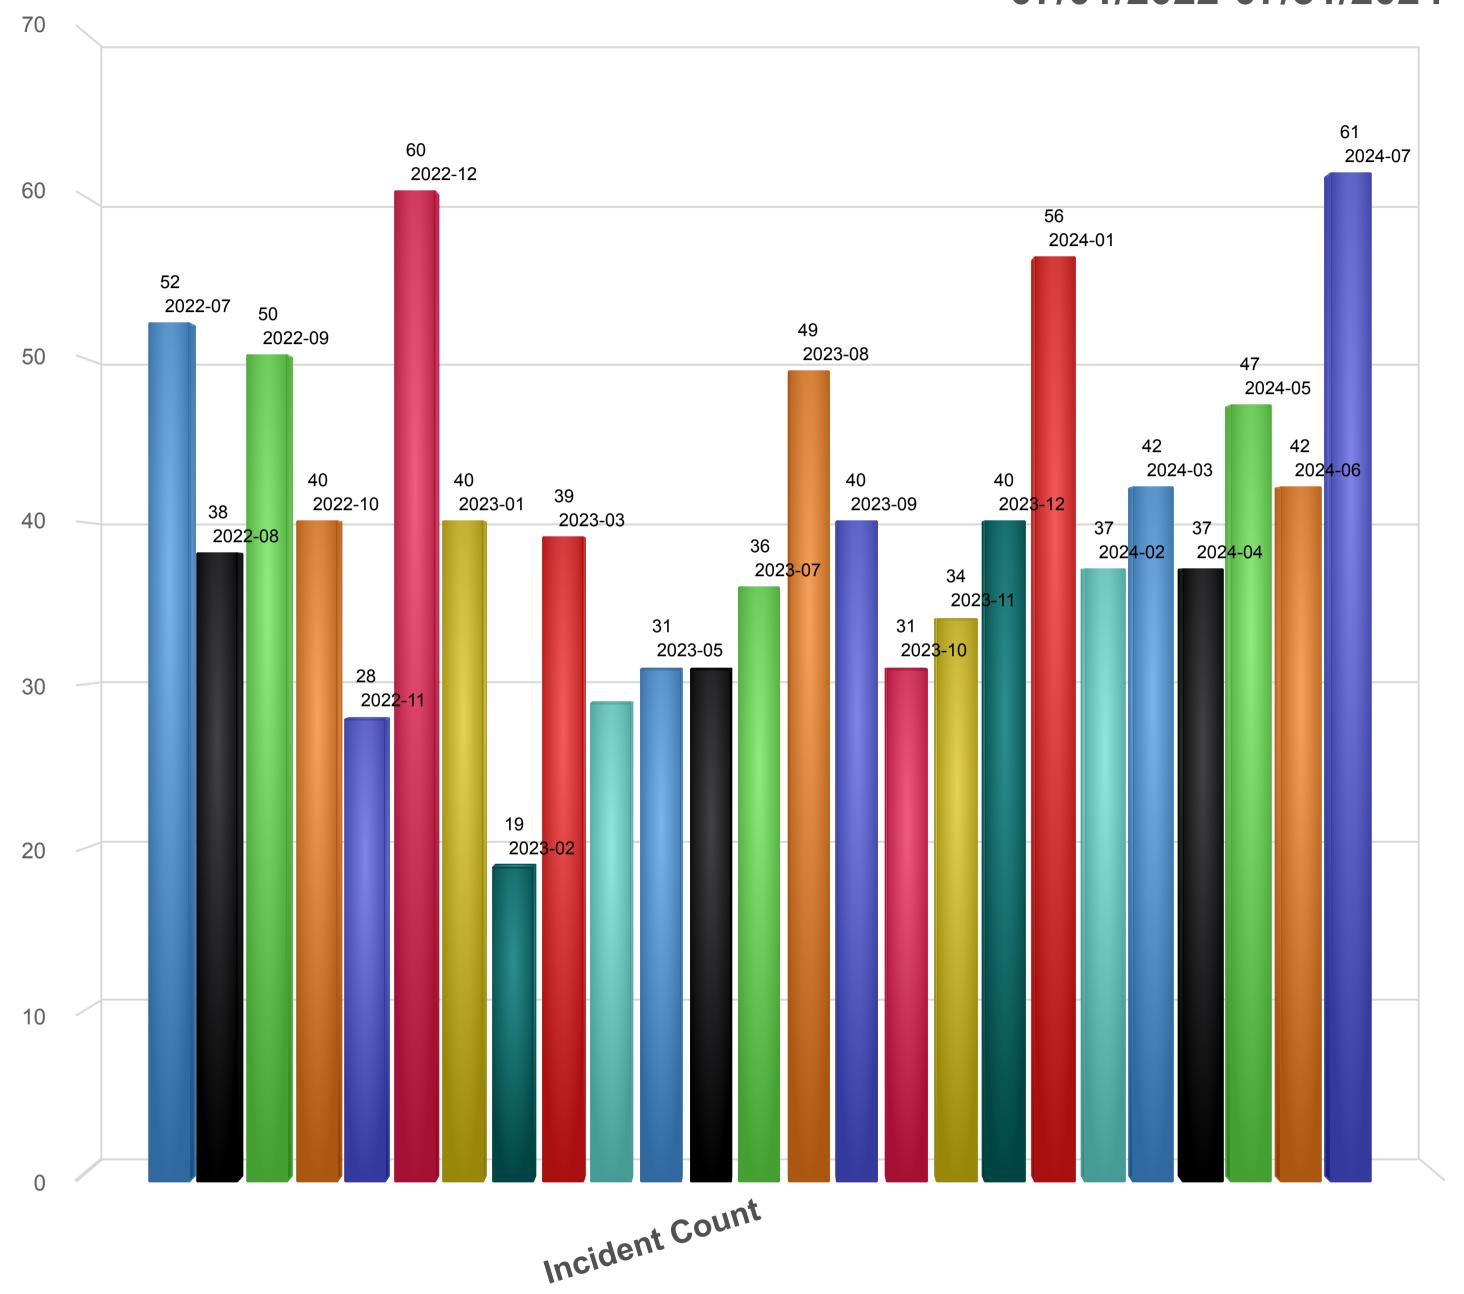

# Incidents by Months 07/01/2023-07/31/2024

# Incidents by Months 07/01/2022-07/31/2024