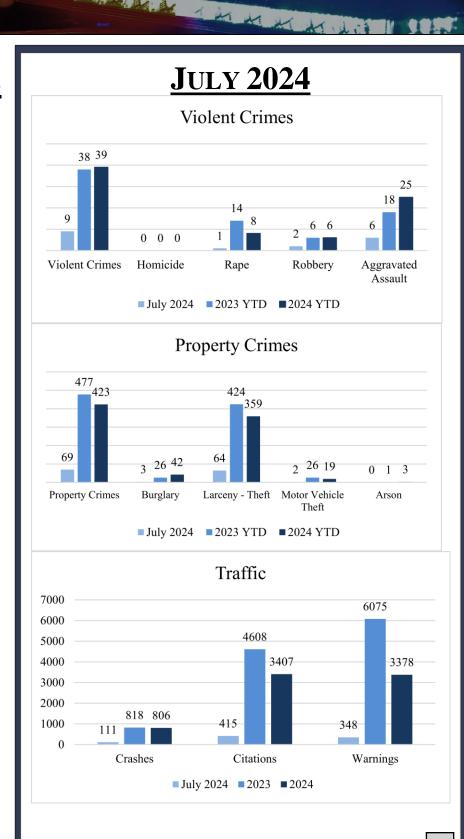

# PART 1 CRIMES July 2024

| Violent Crimes         | <u>Current</u> | 2023 YTD | 2024 YTD | YTD Change |
|------------------------|----------------|----------|----------|------------|
|                        | 9              | 38       | 39       | 2.63%      |
| Homicide               | 0              | 0        | 0        | 0.00%      |
| Rape                   | 1              | 14       | 8        | -42.86%    |
| Robbery                | 2              | 6        | 6        | 0.00%      |
| Aggravated Assault     | 6              | 18       | 25       | 38.89%     |
|                        |                |          |          |            |
| <b>Property Crimes</b> | Current        | 2023 YTD | 2024 YTD | YTD Change |
|                        | 69             | 477      | 423      | -11.32%    |
| Burglary               | 3              | 26       | 42       | 61.54%     |
| Larceny-Theft          | 64             | 424      | 359      | -15.33%    |
| Motor Vehicle Theft    | 2              | 26       | 19       | -26.92%    |

There were 78 Part 1 crimes in July 2024. That is an increase of approximately 27.9% compared to 61 in July 2023. Total Part 1 crimes YTD have decreased by approximately 10.3% when compared to 2023.

0

3

Violent crimes have increased by approximately 2.63% when compared to 2023. There have been 39 violent crimes YTD compared to 38 in 2023.

Property crimes have decreased by 11.32% when compared to 2023. Burglaries have increased significantly YTD compared to 2023 numbers.

## **July 2024**

Traffic crashes increased by approximately 8.8% when compared to June 2024. Year to date crashes have decreased by approximately 1.5%. Angle and rear end collisions were the most frequent crash types. Failure to yield was the most frequent contributing factor. Chattanooga Rd had the highest number of crashes and injuries.

| Total Crashes                | Current                                      | Previous         | Change  | YTD 2024         | YTD 2023        | Change     |  |  |
|------------------------------|----------------------------------------------|------------------|---------|------------------|-----------------|------------|--|--|
| Total Crasnes                | 111                                          | 102              | 8.8%    | 806              | 818             | -1.5%      |  |  |
|                              | _                                            |                  |         |                  | _               |            |  |  |
| Injury Crashes               | Total                                        | Complaint        | Minor   | Serious          | Fatality        | Multiple   |  |  |
|                              | 22                                           | 14               | 7       | 1                | 0               | 9          |  |  |
| Total Injuries               | 33                                           |                  |         |                  |                 |            |  |  |
| DUI Crashes                  | Speed Crashes                                | Distracted Crash | es      | Following Too    | Closely Crashes |            |  |  |
| 2                            | 6                                            |                  | 12      |                  | 23              |            |  |  |
|                              | <u>.                                    </u> | -1               |         |                  |                 |            |  |  |
| Day of the Week              | Total                                        |                  |         |                  | Time of Day     | Total      |  |  |
| Monday                       | 25                                           |                  |         |                  | 0000 - 0559     | 1          |  |  |
| Tuesday                      | 22                                           |                  |         |                  | 0600 - 0859     | 7          |  |  |
| Wednesday                    | 12                                           |                  |         |                  | 0900 - 1059     | 6          |  |  |
| Thursday                     | 18                                           |                  |         |                  | 1100 - 1359     | 27         |  |  |
| -<br>riday                   | 10                                           |                  |         |                  | 1400 - 1559     | 23         |  |  |
| Saturday                     | 12                                           |                  |         |                  | 1600 - 1859     | 28         |  |  |
| Sunday                       | 12                                           |                  |         |                  | 1900 - 2159     | 17         |  |  |
|                              |                                              |                  |         |                  | 2200 - 2359     | 2          |  |  |
| Collision Type               | Total                                        | 1                |         | Contributing F   | actors          | Total      |  |  |
| Angle                        | 41                                           |                  |         | Failure to Yield |                 | 26         |  |  |
| Rear End                     | 40                                           | 1                |         | Following too    |                 | 23         |  |  |
| Sideswipe-Same Direction     | 16                                           | 1                |         | Improper Lane    |                 | 17         |  |  |
| Collision with an Object     | 10                                           | 1                |         | Distracted       |                 | 12         |  |  |
| Sideswipe-Opposite Direction | 4                                            | ]                |         |                  |                 |            |  |  |
|                              |                                              |                  |         | _                |                 |            |  |  |
| Top Streets                  |                                              | Crashes          | % Total | ı                | njuries         | % Injuries |  |  |
| Chattanooga Rd               |                                              | 16               | 14.4%   |                  | 3               | 9.1        |  |  |
| Walnut Ave                   |                                              | 15               | 13.5%   |                  | 2               | 6.1        |  |  |
| Glenwood Ave                 | ĺ                                            | 12               | 10.8%   |                  | 2               | 6.1        |  |  |

|           | Traffic Stops | Warnings | Citations |
|-----------|---------------|----------|-----------|
| July 2024 | 657           | 348      | 415       |
| 2024 YTD  | 6448          | 3378     | 3407      |
| 2023 YTD  | 8822          | 6075     | 4608      |