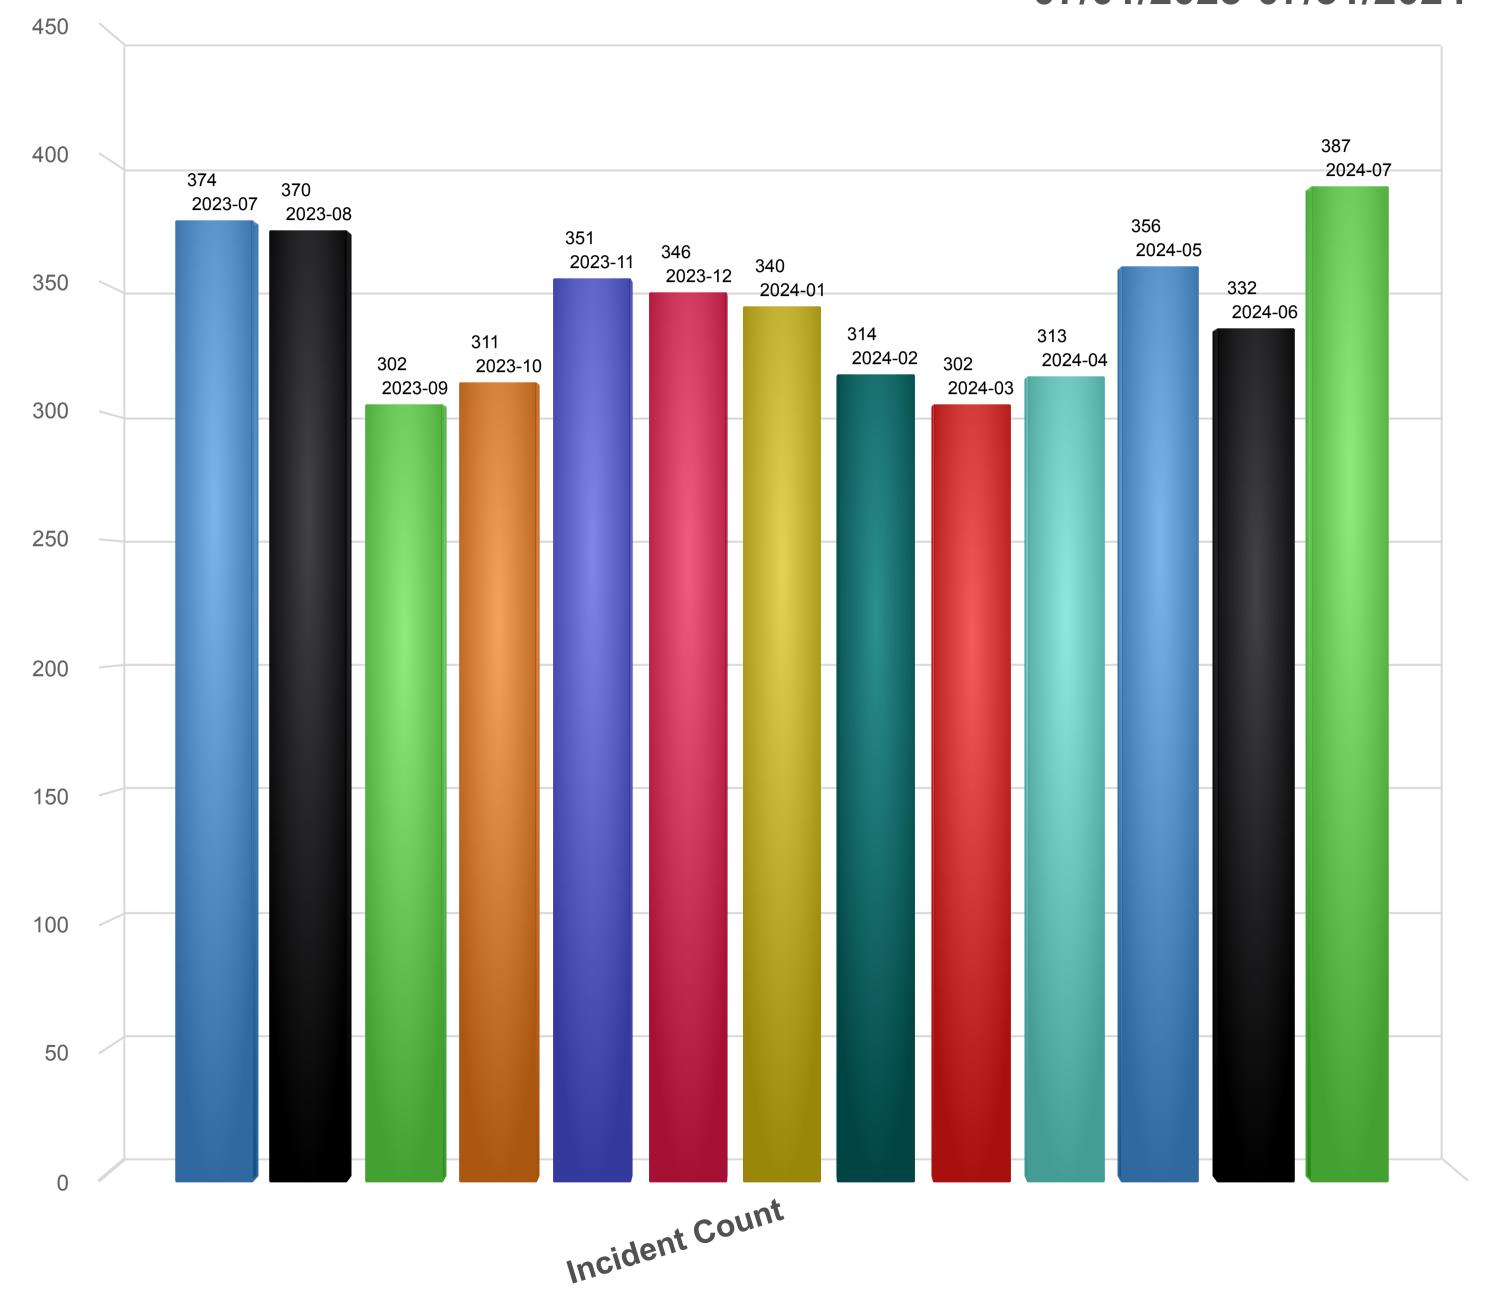

# Incidents by Months 07/01/2023-07/31/2024

### Monthly Statistical Report – June 2024

Fire Chief Matt Daniel presented the June 2024 Statistical Report to the Commission. Chief Daniel outlined details of the complete report, which included the Incident Report with 356 Total Responses, Incidents by Staff hours, Incidents by Months and Stations, Average Response Time, Average Turnout Time, Average Travel Time, Injury and Property Loss, Training Division Monthly Report, and the Inspection Summary.