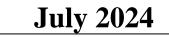

### Crime and Crash Statistics for June 2024

Assistant Police Chief Chris Crossen gave a written and oral summary of the Crime and Crash Statistical Reports for the month of June 2024. As noted in the written summary, Assistant Chief Crossen reported the Year to Date Part I crimes are approximately 16.78% lower, Part II crimes are approximately 19.1% lower, violent crimes are approximately 32.7% lower, and Property Crimes are approximately 15.1% lower when compared to the past 5-year average. Assistant Chief Crossen further reported there were 102 non-private property crashes reported for the month and crashes decreased over the previous month.

There were 78 Part 1 crimes in July 2024. That is an increase of approximately 27.9% compared to 61 in July 2023. Total Part 1 crimes YTD have decreased by approximately 10.3% when compared to 2023.

0

3

Violent crimes have increased by approximately 2.63% when compared to 2023. There have been 39 violent crimes YTD compared to 38 in 2023.

Property crimes have decreased by 11.32% when compared to 2023. Burglaries have increased significantly YTD compared to 2023 numbers.