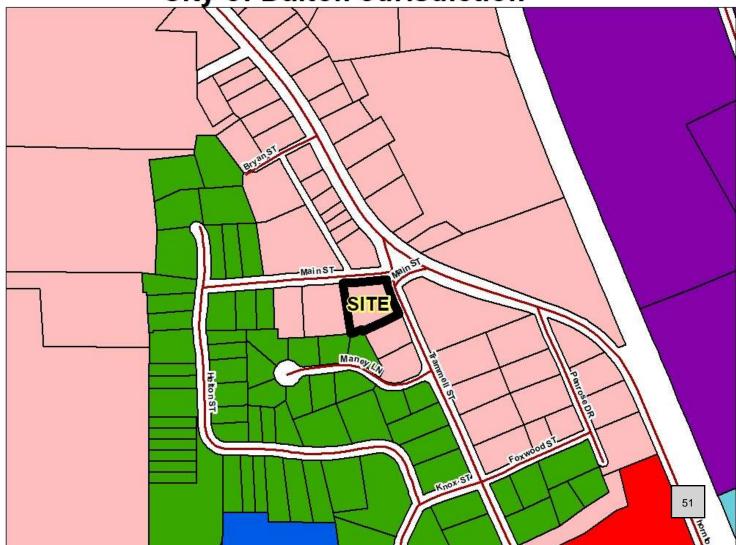

### **CITY COUNCIL AGENDA REQUEST**

Meeting Type: Mayor & Council Meeting

**Meeting Date:** 1/8/2024

**Agenda Item:** The request of Carlos Daniel Miranda to rezone from

Neighborhood Commercial (C-1) to Medium Density Single Family Residential (R-3) a tract of land totaling 0.43 acres located at 1123 Trammell Street, Dalton, Georgia. Parcel

#### **ORDINANCE NO. 24-01**

To rezone property of Carlos Miranda from a Neighborhood Commercial (C-1) Classification to a Medium-Density Single-Family Residential (R-3) Classification; to provide for an effective date; to provide for the repeal of conflicting ordinances; to provide for severability; and for other purposes.

**WHEREAS**, Carlos Miranda has petitioned for rezoning of certain real property he owns from C-1 classification to R-3 classification;

**WHEREAS**, the application for rezoning appears to be in proper form and made by all owners of the Property sought to be rezoned;

**WHEREAS**, the rezoning is in conformity with the City of Dalton Joint Comprehensive Plan; and

WHEREAS, all other procedures as required by Georgia law have been followed.

**NOW, THEREFORE, BE IT HEREBY ORDAINED**, by the Mayor and Council of the City of Dalton, Georgia, as follows: