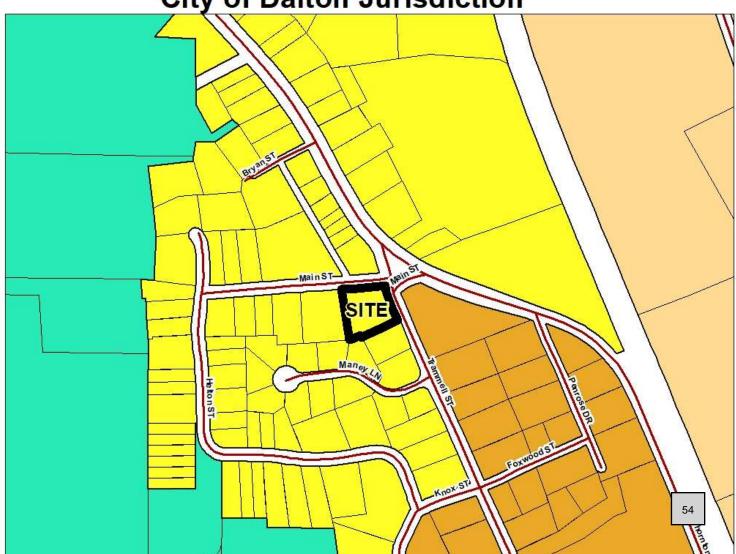

### **CITY COUNCIL AGENDA REQUEST**

Meeting Type: Mayor & Council Meeting

**Meeting Date:** 1/8/2024

**Agenda Item:** The request of Carlos Daniel Miranda to rezone from

Neighborhood Commercial (C-1) to Medium Density Single Family Residential (R-3) a tract of land totaling 0.43 acres located at 1123 Trammell Street, Dalton, Georgia. Parcel

#### **ORDINANCE NO. 24-01**

To rezone property of Carlos Miranda from a Neighborhood Commercial (C-1) Classification to a Medium-Density Single-Family Residential (R-3) Classification; to provide for an effective date; to provide for the repeal of conflicting ordinances; to provide for severability; and for other purposes.

**WHEREAS**, Carlos Miranda has petitioned for rezoning of certain real property he owns from C-1 classification to R-3 classification;

**WHEREAS**, the application for rezoning appears to be in proper form and made by all owners of the Property sought to be rezoned;

**WHEREAS**, the rezoning is in conformity with the City of Dalton Joint Comprehensive Plan; and

WHEREAS, all other procedures as required by Georgia law have been followed.

**NOW, THEREFORE, BE IT HEREBY ORDAINED**, by the Mayor and Council of the City of Dalton, Georgia, as follows: