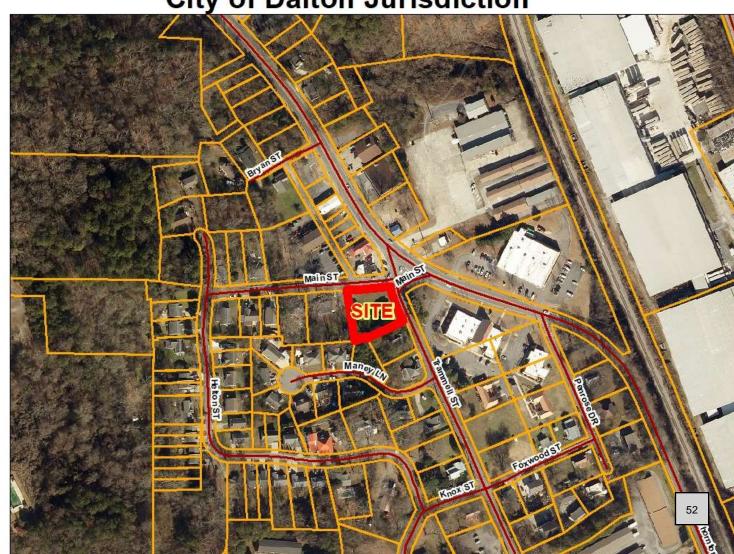

### **CITY COUNCIL AGENDA REQUEST**

Meeting Type: Mayor & Council Meeting

**Meeting Date:** 1/8/2024

**Agenda Item:** The request of Carlos Daniel Miranda to rezone from

Neighborhood Commercial (C-1) to Medium Density Single Family Residential (R-3) a tract of land totaling 0.43 acres located at 1123 Trammell Street, Dalton, Georgia. Parcel

#### **ORDINANCE NO. 24-01**

To rezone property of Carlos Miranda from a Neighborhood Commercial (C-1) Classification to a Medium-Density Single-Family Residential (R-3) Classification; to provide for an effective date; to provide for the repeal of conflicting ordinances; to provide for severability; and for other purposes.

**WHEREAS**, Carlos Miranda has petitioned for rezoning of certain real property he owns from C-1 classification to R-3 classification;

**WHEREAS**, the application for rezoning appears to be in proper form and made by all owners of the Property sought to be rezoned;

**WHEREAS**, the rezoning is in conformity with the City of Dalton Joint Comprehensive Plan; and

WHEREAS, all other procedures as required by Georgia law have been followed.

**NOW, THEREFORE, BE IT HEREBY ORDAINED**, by the Mayor and Council of the City of Dalton, Georgia, as follows: