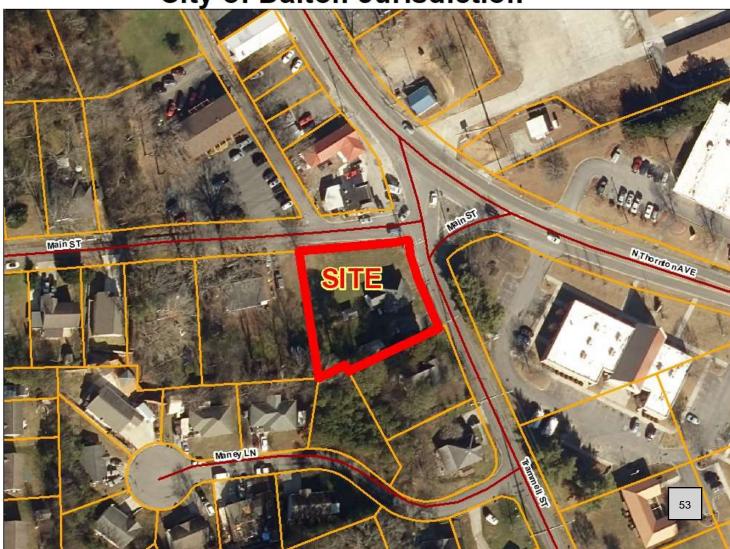

### **CITY COUNCIL AGENDA REQUEST**

Meeting Type: Mayor & Council Meeting

**Meeting Date:** 1/8/2024

**Agenda Item:** The request of Carlos Daniel Miranda to rezone from

Neighborhood Commercial (C-1) to Medium Density Single Family Residential (R-3) a tract of land totaling 0.43 acres located at 1123 Trammell Street, Dalton, Georgia. Parcel

#### **ORDINANCE NO. 24-01**

To rezone property of Carlos Miranda from a Neighborhood Commercial (C-1) Classification to a Medium-Density Single-Family Residential (R-3) Classification; to provide for an effective date; to provide for the repeal of conflicting ordinances; to provide for severability; and for other purposes.

**WHEREAS**, Carlos Miranda has petitioned for rezoning of certain real property he owns from C-1 classification to R-3 classification;

**WHEREAS**, the application for rezoning appears to be in proper form and made by all owners of the Property sought to be rezoned;

**WHEREAS**, the rezoning is in conformity with the City of Dalton Joint Comprehensive Plan; and

WHEREAS, all other procedures as required by Georgia law have been followed.

**NOW, THEREFORE, BE IT HEREBY ORDAINED**, by the Mayor and Council of the City of Dalton, Georgia, as follows: