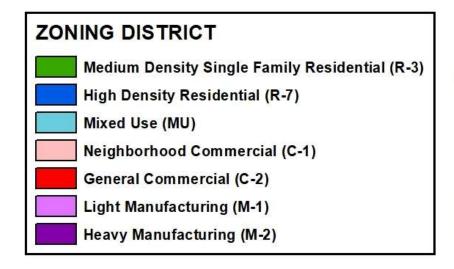

### **CITY COUNCIL AGENDA REQUEST**

Meeting Type: Mayor & Council Meeting

**Meeting Date:** 1/8/2024

**Agenda Item:** The request of Carlos Daniel Miranda to rezone from

Neighborhood Commercial (C-1) to Medium Density Single Family Residential (R-3) a tract of land totaling 0.43 acres located at 1123 Trammell Street, Dalton, Georgia. Parcel

#### **ORDINANCE NO. 24-01**

To rezone property of Carlos Miranda from a Neighborhood Commercial (C-1) Classification to a Medium-Density Single-Family Residential (R-3) Classification; to provide for an effective date; to provide for the repeal of conflicting ordinances; to provide for severability; and for other purposes.

**WHEREAS**, Carlos Miranda has petitioned for rezoning of certain real property he owns from C-1 classification to R-3 classification;

**WHEREAS**, the application for rezoning appears to be in proper form and made by all owners of the Property sought to be rezoned;

**WHEREAS**, the rezoning is in conformity with the City of Dalton Joint Comprehensive Plan; and

WHEREAS, all other procedures as required by Georgia law have been followed.

**NOW, THEREFORE, BE IT HEREBY ORDAINED**, by the Mayor and Council of the City of Dalton, Georgia, as follows: