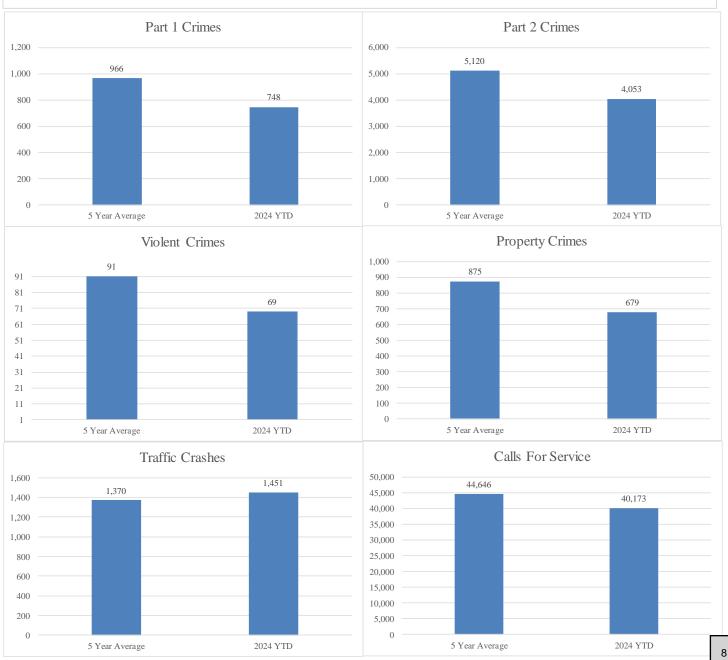

### Crime and Crash Statistics for November 2024

Police Chief Cliff Cason gave a written and oral summary of the Crime and Crash Statistical Reports for the month of November 2024. As noted in the written summary, Chief Cason reported the Year to Date Part I crimes are approximately 22.15% lower, Part II crimes are approximately 21.6% lower, violent crimes are approximately 26.9% lower, and Property Crimes are approximately 21.6% lower when compared to the past 5-year average. Chief Cason further reported there were 125 non-private property crashes reported for the month, a decrease from the previous month.

# FIVE-YEAR AVERAGE

# December 2024