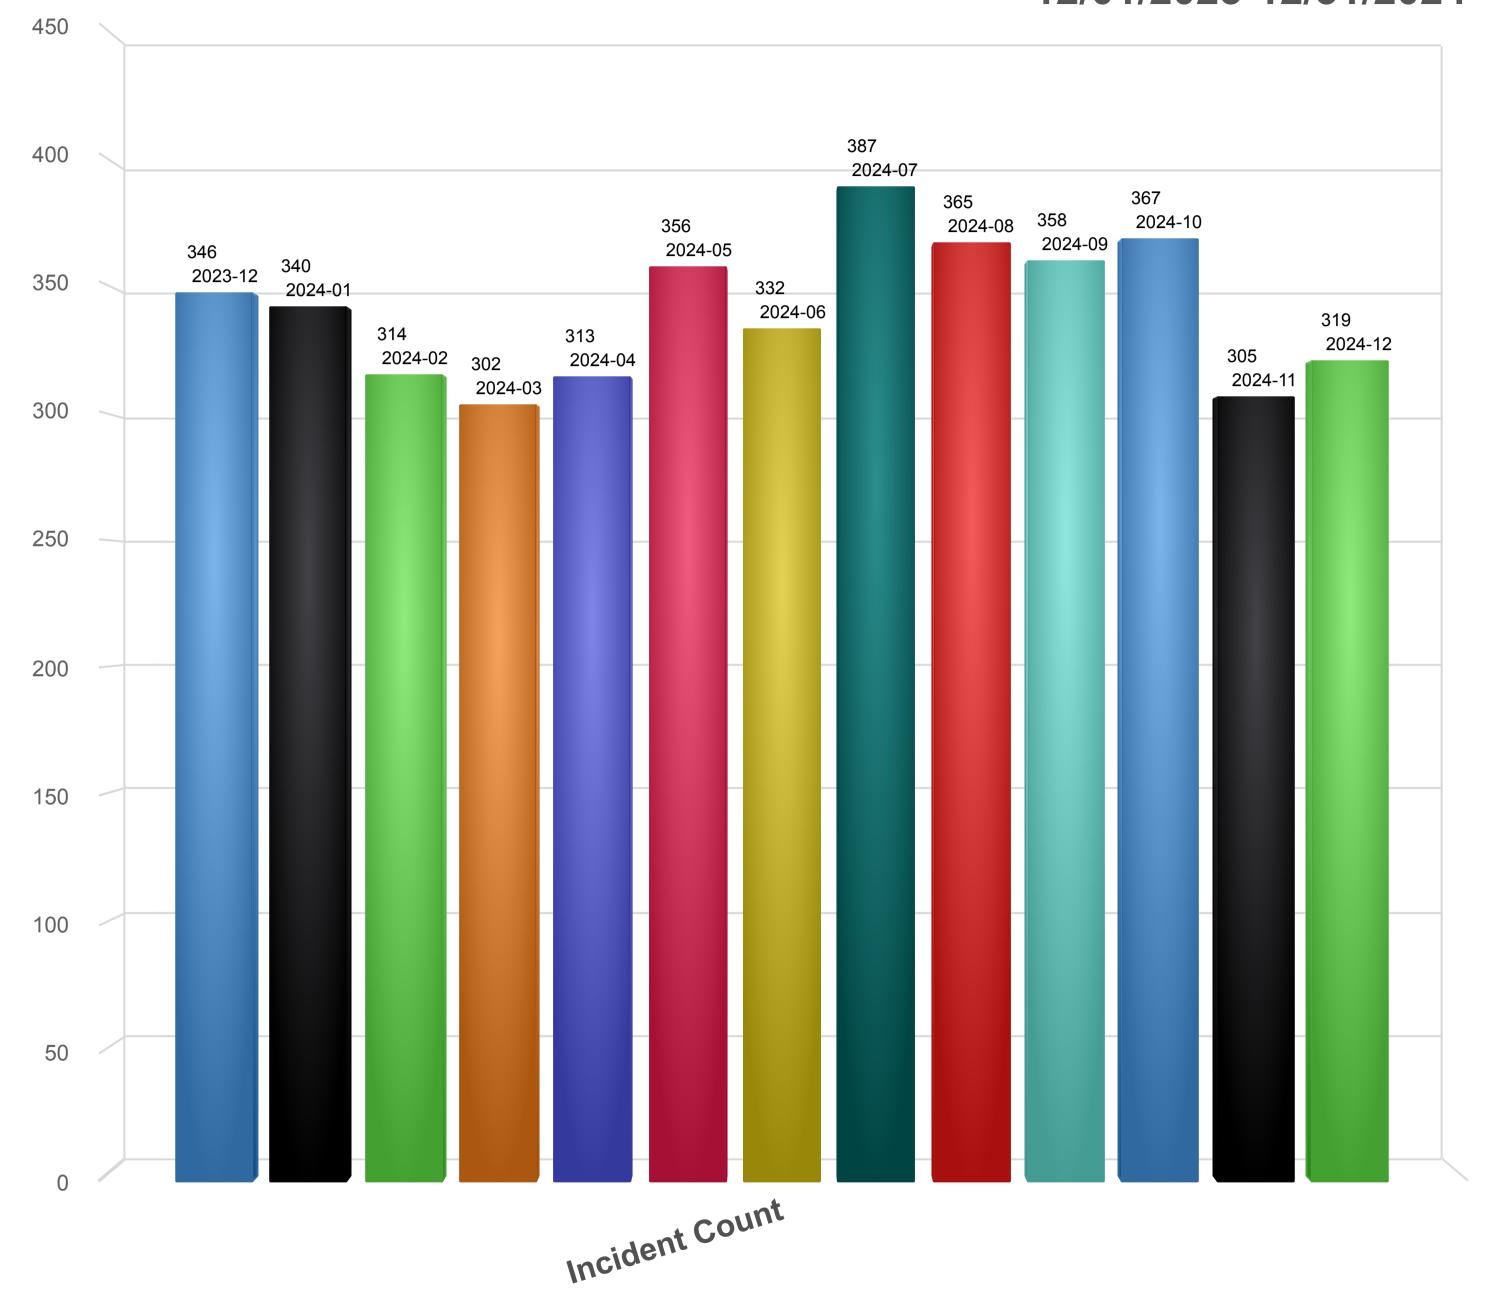

### Monthly Statistical Report – November 2024

Fire Chief Matt Daniel presented the November 2024 Statistical Report to the Commission. Chief Daniel outlined details of the complete report, which included the Incident Report with 305 Total Responses, Incidents by Staff hours, Incidents by Months and Stations, Average Response Time, Average Turnout Time, Average Travel Time, Injury and Property Loss, Training Division Monthly Report, and the Inspection Summary.