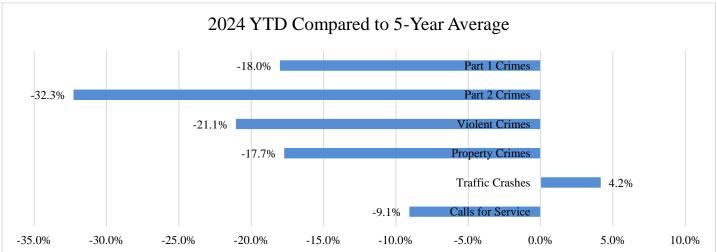

### Crime and Crash Statistics for November 2024

Police Chief Cliff Cason gave a written and oral summary of the Crime and Crash Statistical Reports for the month of November 2024. As noted in the written summary, Chief Cason reported the Year to Date Part I crimes are approximately 22.15% lower, Part II crimes are approximately 21.6% lower, violent crimes are approximately 26.9% lower, and Property Crimes are approximately 21.6% lower when compared to the past 5-year average. Chief Cason further reported there were 125 non-private property crashes reported for the month, a decrease from the previous month.