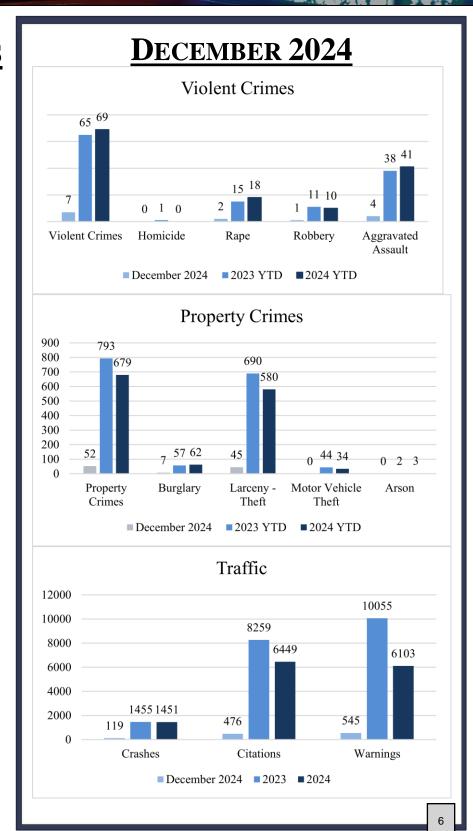

# December 2024

| <b>Total Part 1 Crimes</b> |            |                   | 2023 YTD | <u>2024 YTD</u> | YTD Change |
|----------------------------|------------|-------------------|----------|-----------------|------------|
|                            |            |                   | 858      | 748             | -12.82%    |
| <b>Violent Crimes</b>      |            | Current           | 2023 YTD | 2024 YTD        | YTD Change |
|                            |            | 7                 | 65       | 69              | 6.15%      |
| Homicide                   |            | 0                 | 1        | 0               | 0.00%      |
| Rape                       |            | 2                 | 15       | 18              | 20.00%     |
| Robbery                    |            | 1                 | 11       | 10              | -9.09%     |
| 24-006768                  | 12/12/2024 | 1429 W Walnut Ave | <u> </u> |                 |            |

| Aggravated Assault     | 4              | 38       | 41       | 7.89%      |
|------------------------|----------------|----------|----------|------------|
|                        |                |          |          |            |
| <b>Property Crimes</b> | <u>Current</u> | 2023 YTD | 2024 YTD | YTD Change |
|                        | 52             | 793      | 679      | -14.38%    |
| Burglary               | 7              | 57       | 62       | 8.77%      |
| Larceny-Theft          | 45             | 690      | 580      | -15.94%    |
| Motor Vehicle Theft    | 0              | 44       | 34       | -22.73%    |
| Arson                  | 0              | 2        | 3        | 50.00%     |

There were 59 Part 1 crimes in December 2024. That is a decrease of approximately 1.67% compared to 60 in December 2023. Total Part 1 crimes YTD have decreased by approximately 12.82% when compared to 2023.

Violent crimes have increased by approximately 6.15% when compared to 2023. There have been 69 violent crimes YTD 2024 compared to 65 in 2023.

Property crimes have decreased by 14.4% when compared to 2023. Burglaries have increased compared to the previous year.

# December 2024

Traffic crashes decreased by approximately 4.8% when compared to November 2024. Year to date crashes have decreased by approximately .3%. Angle and rear end collisions were the most frequent crash types. Following too closely was the most frequent contributing factor. Walnut Ave had the highest number of crashes and injuries.

| Total Crashes                | Current       | Previous         | Change   | YTD 2024         | YTD 2023        | Change     |
|------------------------------|---------------|------------------|----------|------------------|-----------------|------------|
| Total Crasnes                | 119           | 125              | -4.8%    | 1451             | 1455            | -0.3%      |
|                              | •             | -                |          | -                | -               | -          |
| Injury Crashes               | Total         | Complaint        | Minor    | Serious          | Fatality        | Multiple   |
|                              | 22            | 17               | 5        | 0                | 0               | 5          |
| Total Injuries               | 27            |                  | <u> </u> |                  |                 |            |
| DUI Crashes                  | Speed Crashes | Distracted Crash | ies      | Following Too    | Closely Crashes |            |
| 4                            | 8             |                  | 6        |                  | 29              |            |
|                              | •             |                  |          | •                |                 |            |
| Day of the Week              | Total         |                  |          |                  | Time of Day     | Total      |
| Monday                       | 25            |                  |          |                  | 0000 - 0559     | 2          |
| Tuesday                      | 17            |                  |          |                  | 0600 - 0859     | 8          |
| Wednesday                    | 15            |                  |          |                  | 0900 - 1059     | 9          |
| Thursday                     | 21            |                  |          |                  | 1100 - 1359     | 27         |
| Friday                       | 21            |                  |          |                  | 1400 - 1559     | 25         |
| Saturday                     | 12            |                  |          |                  | 1600 - 1859     | 34         |
| Sunday                       | 8             |                  |          |                  | 1900 - 2159     | 10         |
|                              |               | _                |          |                  | 2200 - 2359     | 4          |
| Collision Type               | Total         |                  |          | Contributing Fa  | actors          | Total      |
| Angle                        | 48            |                  |          | Following too C  |                 | 29         |
| Rear End                     | 40            |                  |          | Failure to Yield |                 | 18         |
| Collision with an Object     | 14            | =                |          | Improper Lane    | Change          | 11         |
| Sideswipe-Same Direction     | 12            | 7                |          | Stop Sign/Signa  |                 | 11         |
| Head On                      | 4             |                  |          | , , ,            |                 | •          |
| Sideswipe-Opposite Direction | 1             | ]                |          |                  |                 |            |
| Top Streets                  | Total         | Crashes          | % Total  | li               | njuries         | % Injuries |
| Walnut Ave                   |               | 16               | 13.4%    |                  | 16              | 59.3       |
| Chattanooga Rd               |               | 11               | 9.2%     |                  | 11              | 40.7       |
| Thornton Ave                 |               | 8                | 6.7%     |                  | 0               | 0.0        |

|               | Traffic Stops | Warnings | Citations |
|---------------|---------------|----------|-----------|
| December 2024 | 863           | 545      | 476       |
| 2024 YTD      | 11048         | 6103     | 6449      |
| 2023 YTD      | 18625         | 10055    | 8259      |