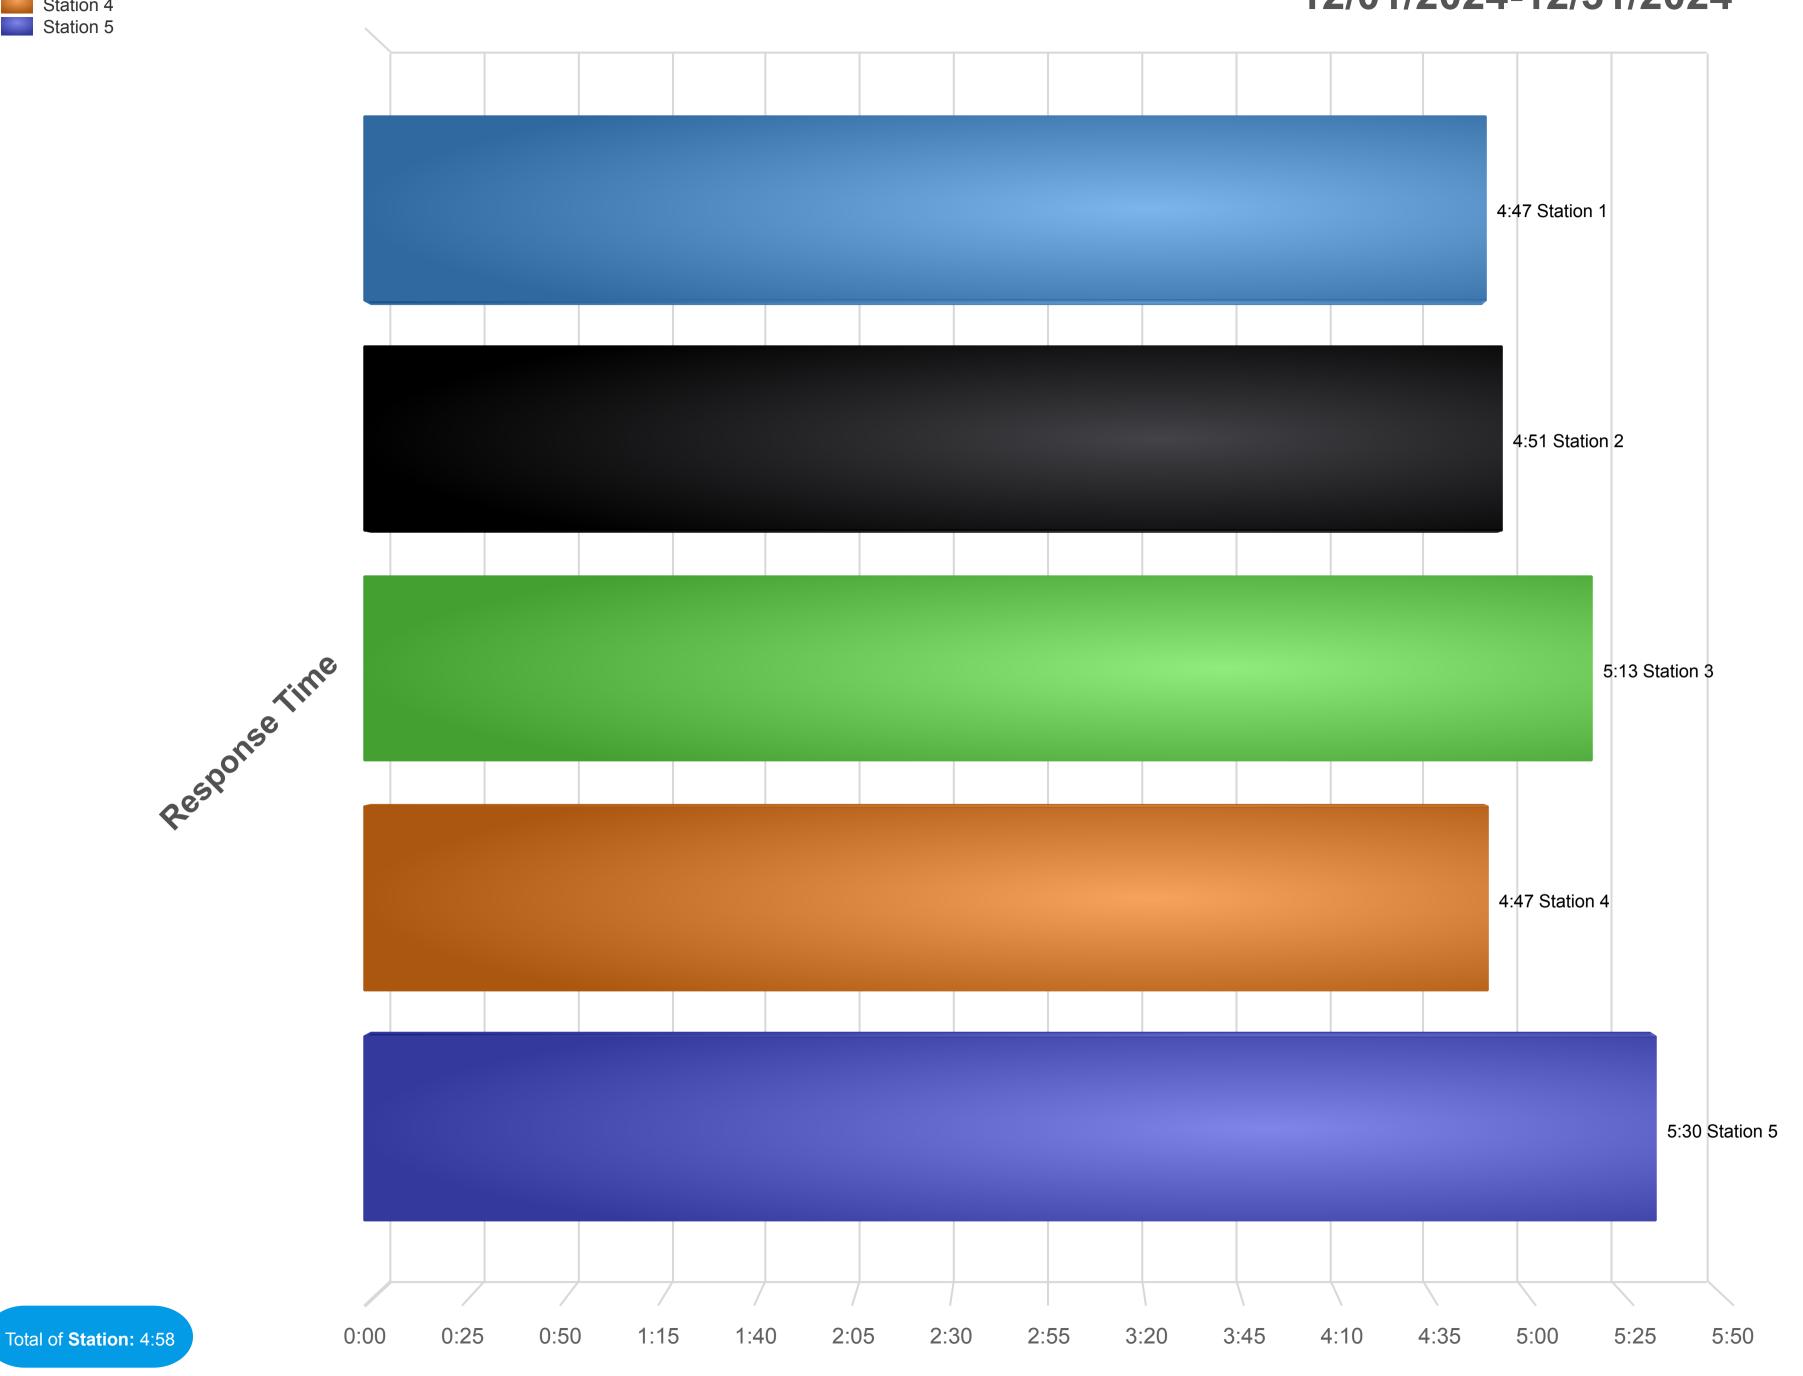

### Monthly Statistical Report – November 2024

Fire Chief Matt Daniel presented the November 2024 Statistical Report to the Commission. Chief Daniel outlined details of the complete report, which included the Incident Report with 305 Total Responses, Incidents by Staff hours, Incidents by Months and Stations, Average Response Time, Average Turnout Time, Average Travel Time, Injury and Property Loss, Training Division Monthly Report, and the Inspection Summary.