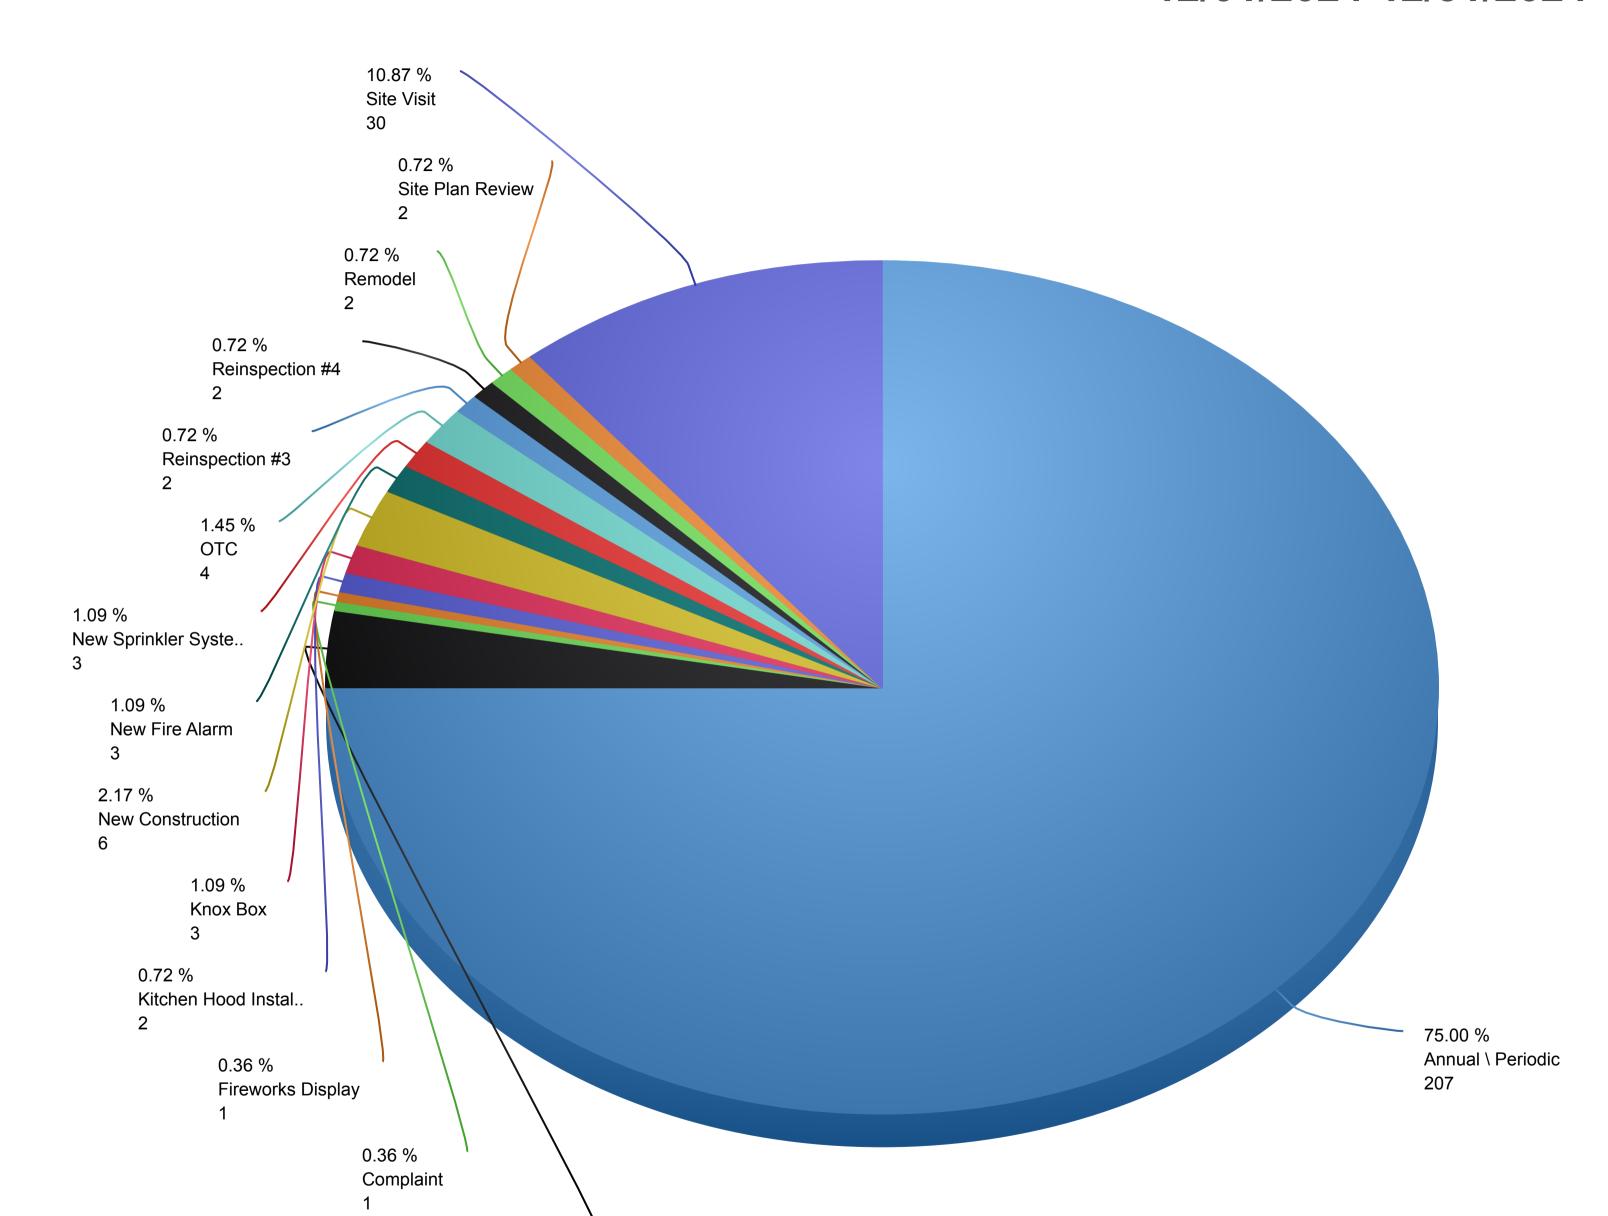

0 hours in 2024. Monthly training included territory familiarization, core competency drills, special operations training, and company level drills chosen by company officers. Training hours during the month of December totaled 1,359.

### **Outside Schools**

One aspiring company officer attended Fire Department Executive hosted by Dawson County Emergency Services and attained state and national certification as a Fire Officer 3.

Three acting officers attended Fire Department Supervision hosted by the City of Calhoun Fire Department.

Four personnel attended NPQ Fire Instructor 2 co-hosted by Dalton and Calhoun Fire Departments. These personnel gained state and national certification at the level of Fire Instructor 2.

# Inspection Visit History by Inspection Type 12/01/2024-12/31/2024



2.90 %

**Automatic Alarm** 

Annual \ Periodic Automatic Alarm

Fireworks Display

**New Construction** 

New Fire Alarm

Reinspection #3

Reinspection #4

Site Plan Review

Kitchen Hood Installation

New Sprinkler System

Complaint

Knox Box

OTC

Site Visit

Remodel



# YEAR-TO-DATE BUDGET REPORT

12/31/2024

| FOR 2024 12