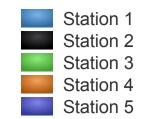

### Monthly Statistical Report – November 2024

Fire Chief Matt Daniel presented the November 2024 Statistical Report to the Commission. Chief Daniel outlined details of the complete report, which included the Incident Report with 305 Total Responses, Incidents by Staff hours, Incidents by Months and Stations, Average Response Time, Average Turnout Time, Average Travel Time, Injury and Property Loss, Training Division Monthly Report, and the Inspection Summary.