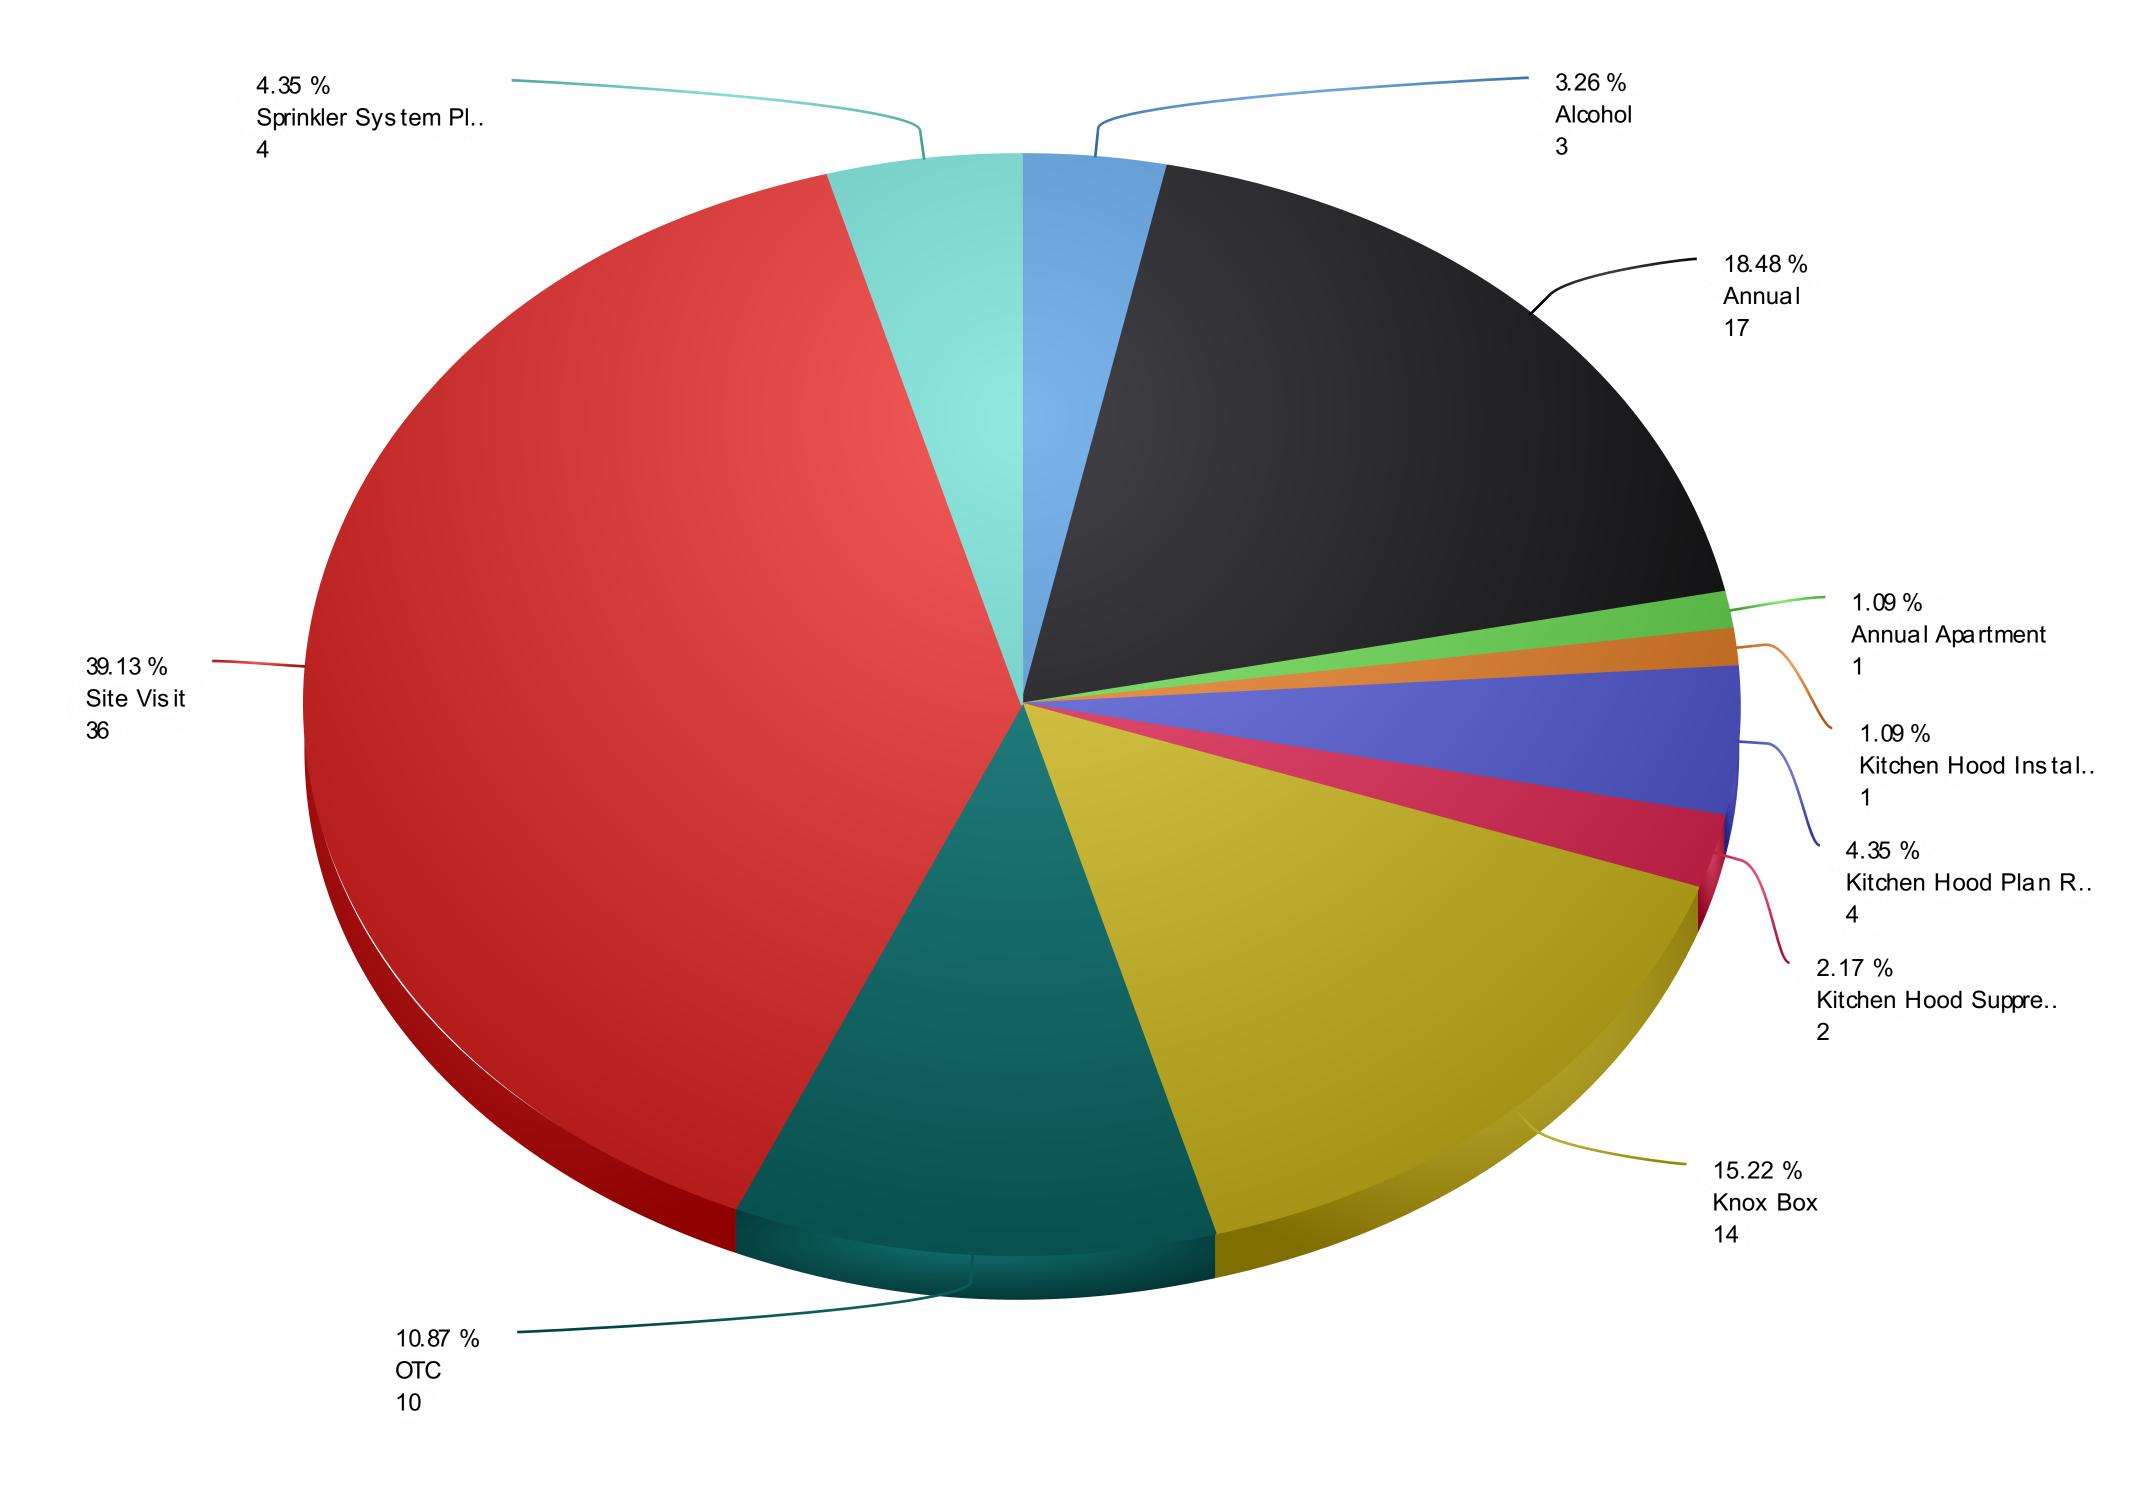

## Fire Department

- <u>6.</u> Statistical Report for December, 2022
- 7. Financial Report for December, 2022
- 8. Reviewed SOP T-3 Safety on the Training Ground