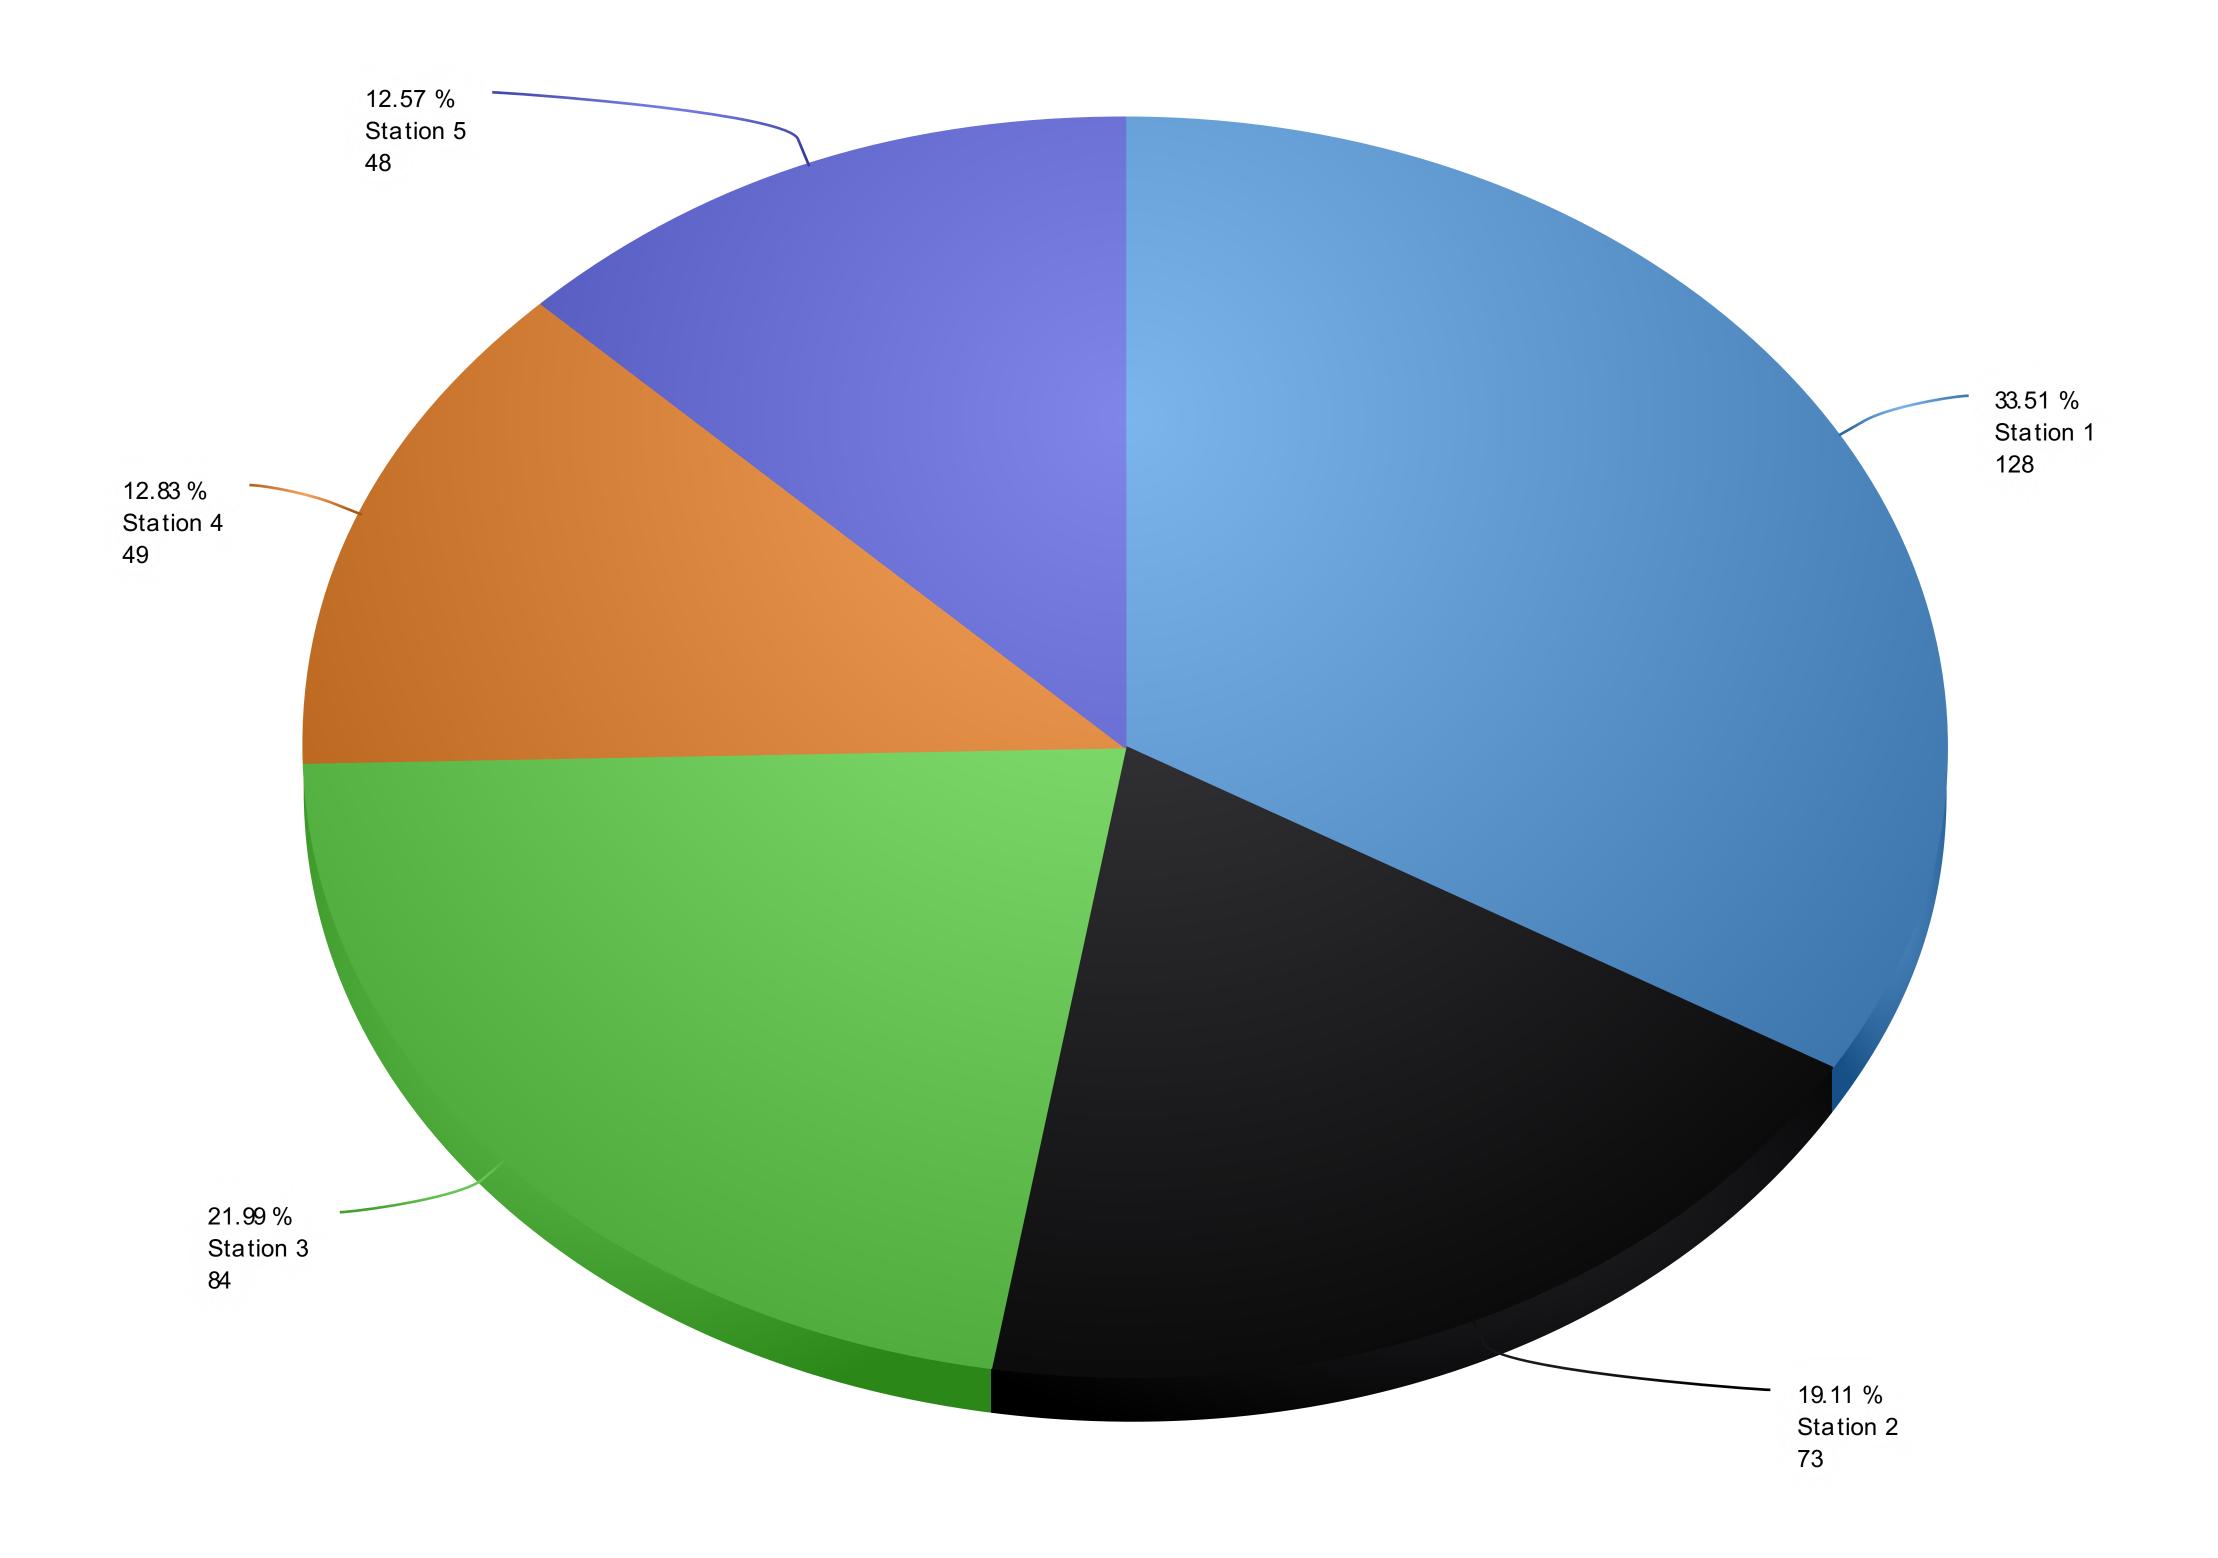

r        | 1         | 0         |
| 410 Combustible/flammable gas/liquid condition, other | 1         | 0         |
| 411 Gasoline or other flammable liquid spill          | 1         | 0         |
| 132 Road freight or transport vehicle fire            | 1         | 0         |
| 142 Brush or brush-and-grass mixture fire             | 1         | 0         |
| 251 Excessive heat, scorch burns with no ignition     | 1         | 0         |
| 118 Trash or rubbish fire, contained                  | 1         | 0         |
| 123 Fire in portable building, fixed location         | 1         | 0         |

|       | Incidents | Exposures |
|-------|-----------|-----------|
| Total | 382       | 3         |



## **Incidents by Months**







# **Incidents by Stations** 12/01/2022-12/31/2022





# Average Response Time by Station 12/01/2022-12/31/2022



# Department Average Turnout Time (Alarm-> First En Route) 12/01/22-12/31/22



# ■ City of Dalton Department Average Travel Time (First En Route -> First Unit Arrival) 12/01/22-12/31/22





### **Dalton Fire Department**

404 School Street, Dalton, GA 30720 Phone: 706-278-7363

### **Staff Hours by Incident Type**

Report Period: 12/01/22 - 12/31/22 23:59:59

| Incident Type                                          | Hours  |
|--------------------------------------------------------|--------|
| 311 Medical assist, assist EMS crew                    | 188.24 |
| 111 Building fire                                      | 161.84 |
| 522 Water or steam leak                                | 72.68  |
| 131 Passenger vehicle fire