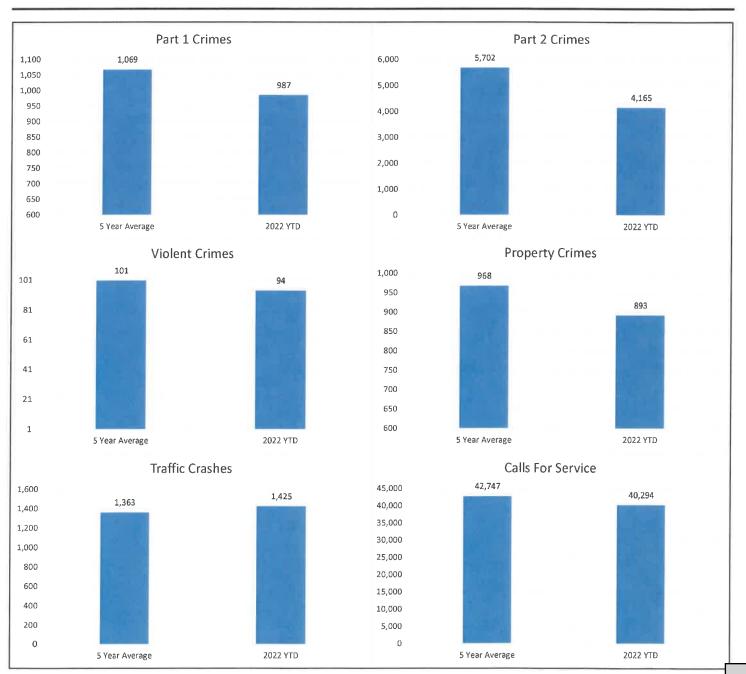

## Summary of Data and Crime Statistics for December 2022

## General

The following statistics compare 2022 year-to-date statistics with the previous five years. Part 1 crimes are approximately 7.7% lower than the five-year statistics. Part 2 crimes have decreased by approximately 27% during the same time. Property crimes show a decrease of approximately 7.8% from the five-year average. Violent crimes have decreased by approximately 6.7% from the five-year average of 101. Traffic crashes are approximately 4.6% higher than the five-year average. Calls for service show a decrease of approximately 5.7 during the same time.

Dalton Police department crime dashboard ytd 2018-2022

December 2022

|                          | 2018   | 2019   | 2020   | 2021   | 2022   | TREND    |
|--------------------------|--------|--------|--------|--------|--------|----------|
| Part I Crimes YTD        | 1172   | 1129   | 952    | 903    | 987    |          |
| Homicides                | 0      | 1      | 0      | 1      | 2      |          |
| Rape                     | 12     | 16     | 7      | 15     | 10     |          |
| Robbery                  | 29     | 10     | 23     | 9      | 20     |          |
| Aggravated Assault       | 58     | 64     | 73     | 78     | 62     |          |
| Violent Crime Totals     | 99     | 91     | 103    | 103    | 94     | <b>✓</b> |
| Burglary                 | 122    | 108    | 93     | 94     | 84     |          |
| Larceny-Theft            | 866    | 863    | 679    | 614    | 731    |          |
| Motor Vehicle Theft      | 82     | 66     | 75     | 90     | 70     |          |
| Arson                    | 3      | 1      | 2      | 2      | 8      |          |
| Property Crime Totals    | 1073   | 1038   | 849    | 800    | 893    |          |
| Violent Crime Clearance  | 56%    | 84%    | 62%    | 66%    | 68%    |          |
| Property Crime Clearance | 36%    | 38%    | 32%    | 41%    | 47%    |          |
| Part I Arrests           | 355    | 388    | 269    | 273    | 350    |          |
| Citations                | 13,857 | 12,644 | 11,704 | 11,344 | 12,062 |          |
| Calls for Service        | 42,078 | 43,008 | 46,758 | 41,916 | 40,294 |          |
| Traffic Crashes          | 1,427  | 1,415  | 1,153  | 1,400  | 1,425  |          |

## **Analysis**

In the year to date 2022 there have been 987 Part 1 crimes reported, compared to 903 in 2021. Traffic crashes have increased approximately 1.8 % from 2021. Calls for service have decreased by approximately 3.9% from 2021.

There have been 94 violent crimes reported 2022 YTD compared to 103 reported violent crimes 2021 YTD. There have been 62 aggravated assaults reported in 2022 compared to 78 in 2021. Year to date property crimes have shown an increase of approximately 11.6% when compared to 2021 YTD statistics.

Based on the statistics from the previous five years, property crime numbers are lower than the average of 968. Violent crime numbers are slightly lower than the five-year average of 100.8.

| 1 | DALTON POLICE DEPARTMENT |
|---|--------------------------|
| ı | CRIME STATISTICS         |