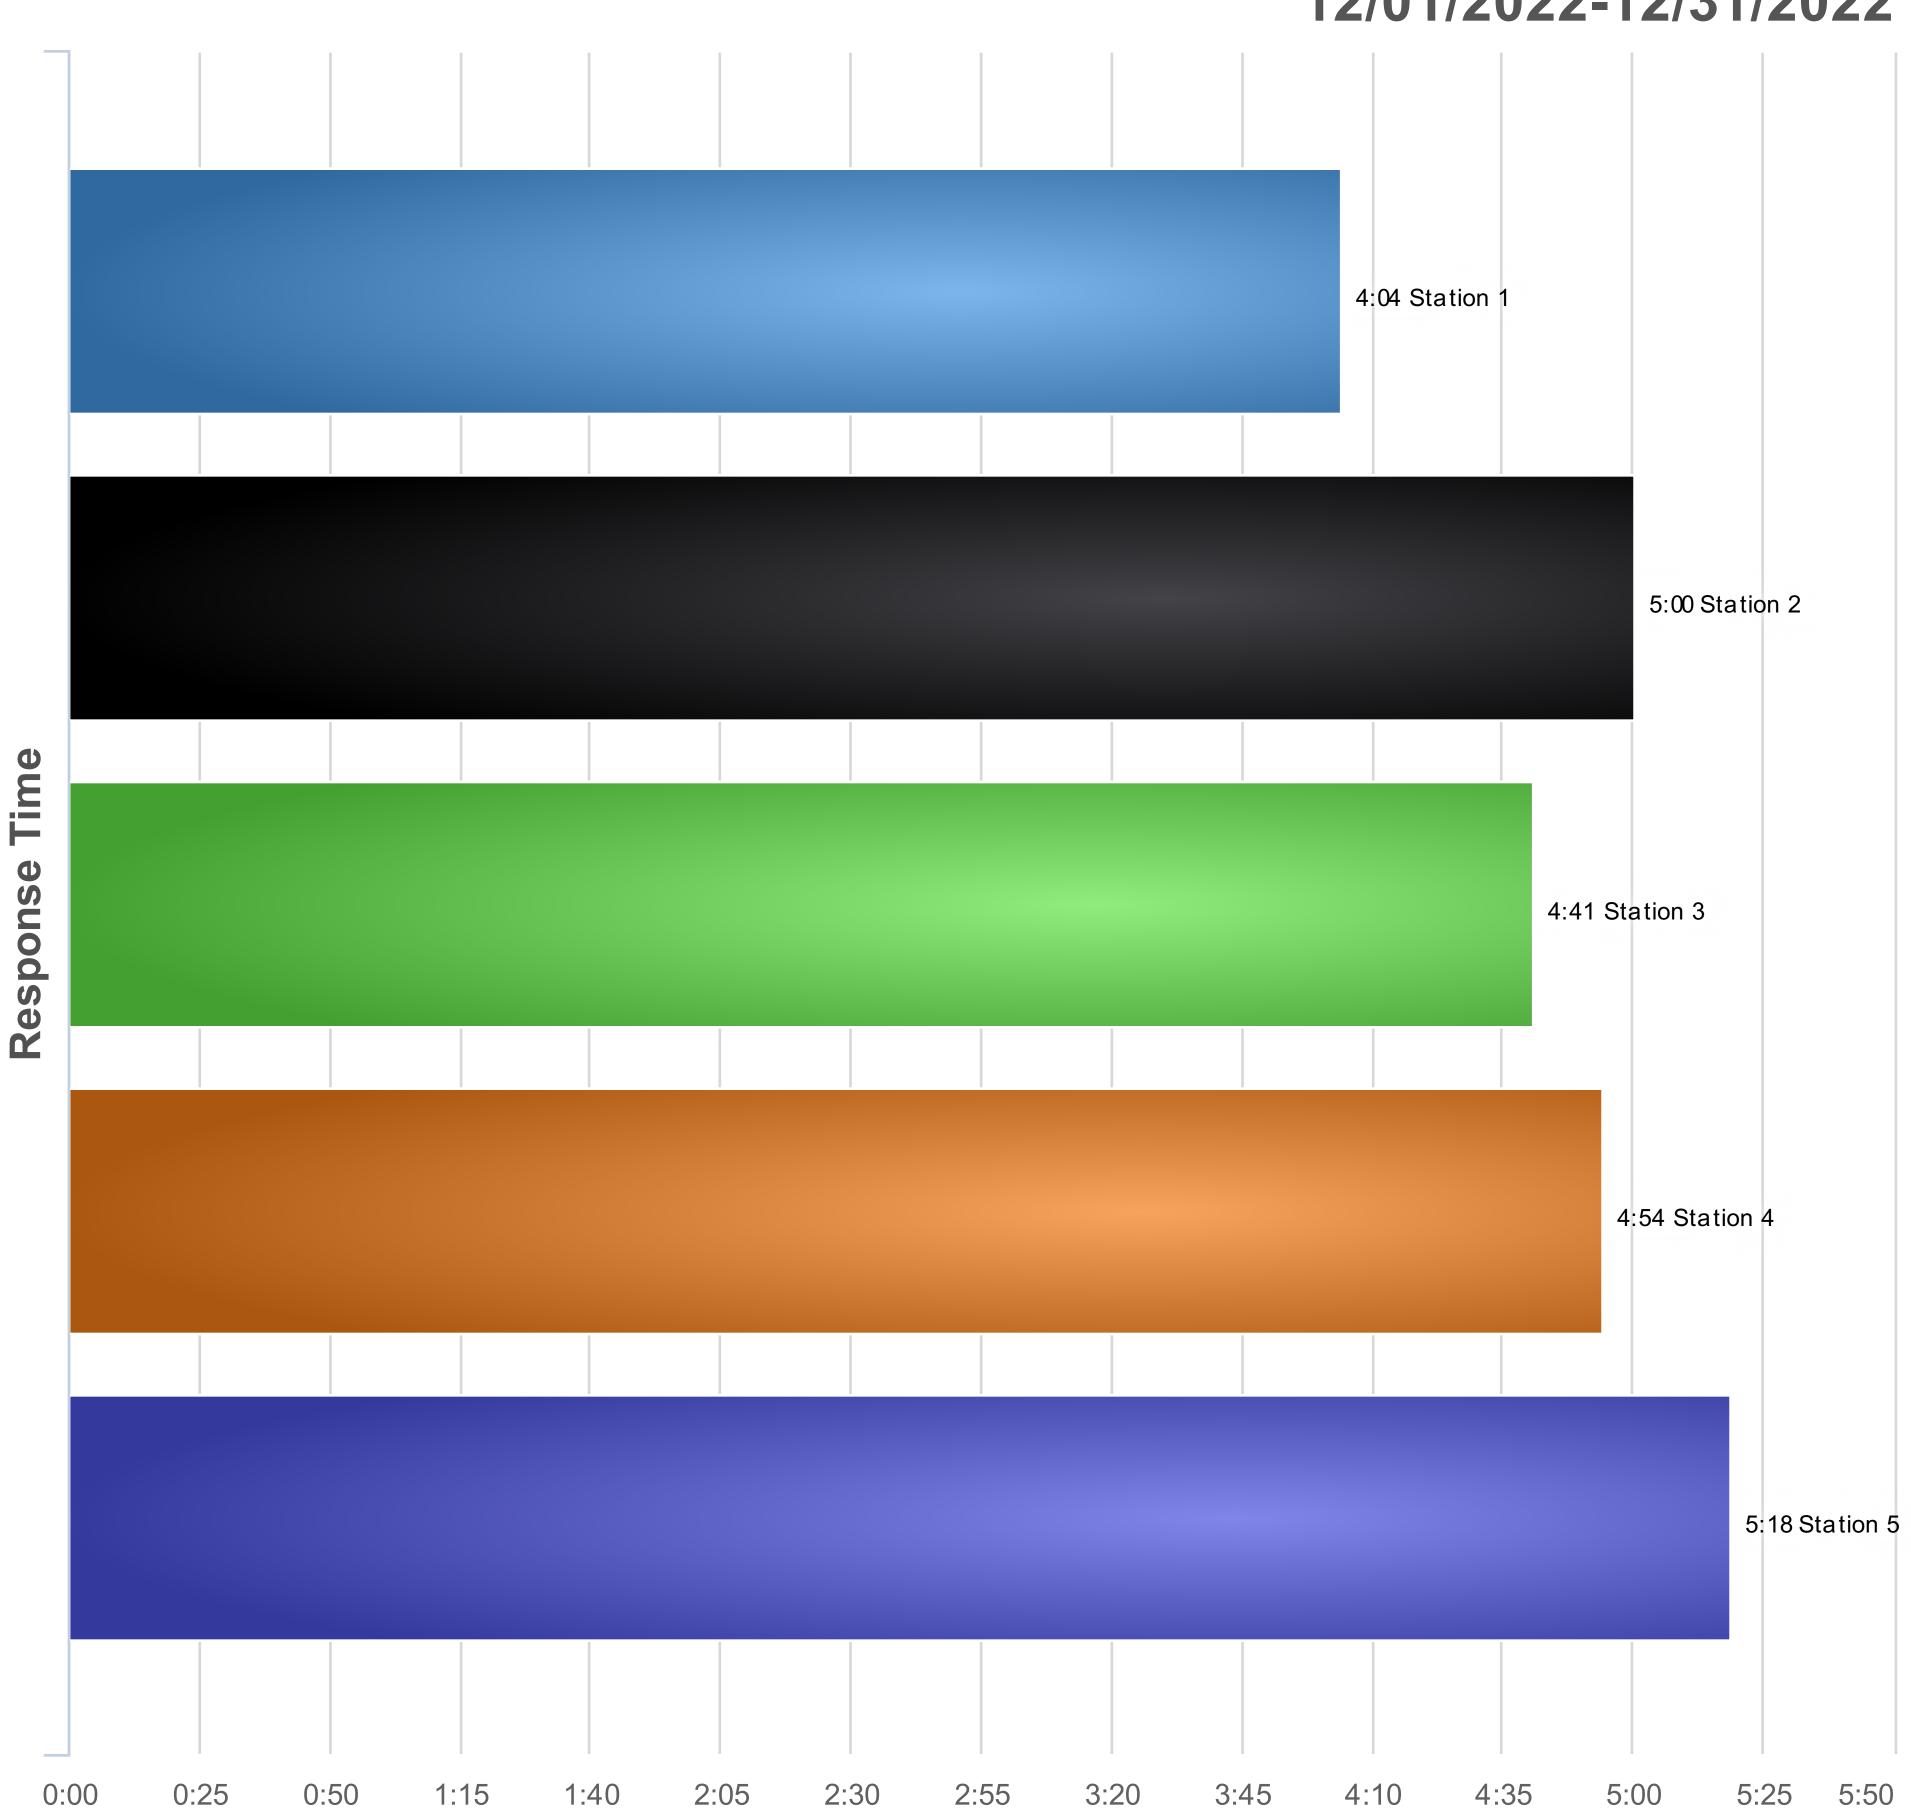

## Monthly Statistical Report – November 2022

Fire Chief Todd Pangle presented the November 2022 Statistical Report to the Commission. Chief Pangle outlined details of the complete report, which included the Incident Report with 327 Total Responses, a Dollar Value Saved & Loss Analysis of \$12,240.00, NFPA Fire Experience Survey, Incident List by Incident Number, Training Division Monthly Report, Fire Safety Division Monthly Report and the Inspection Summary.