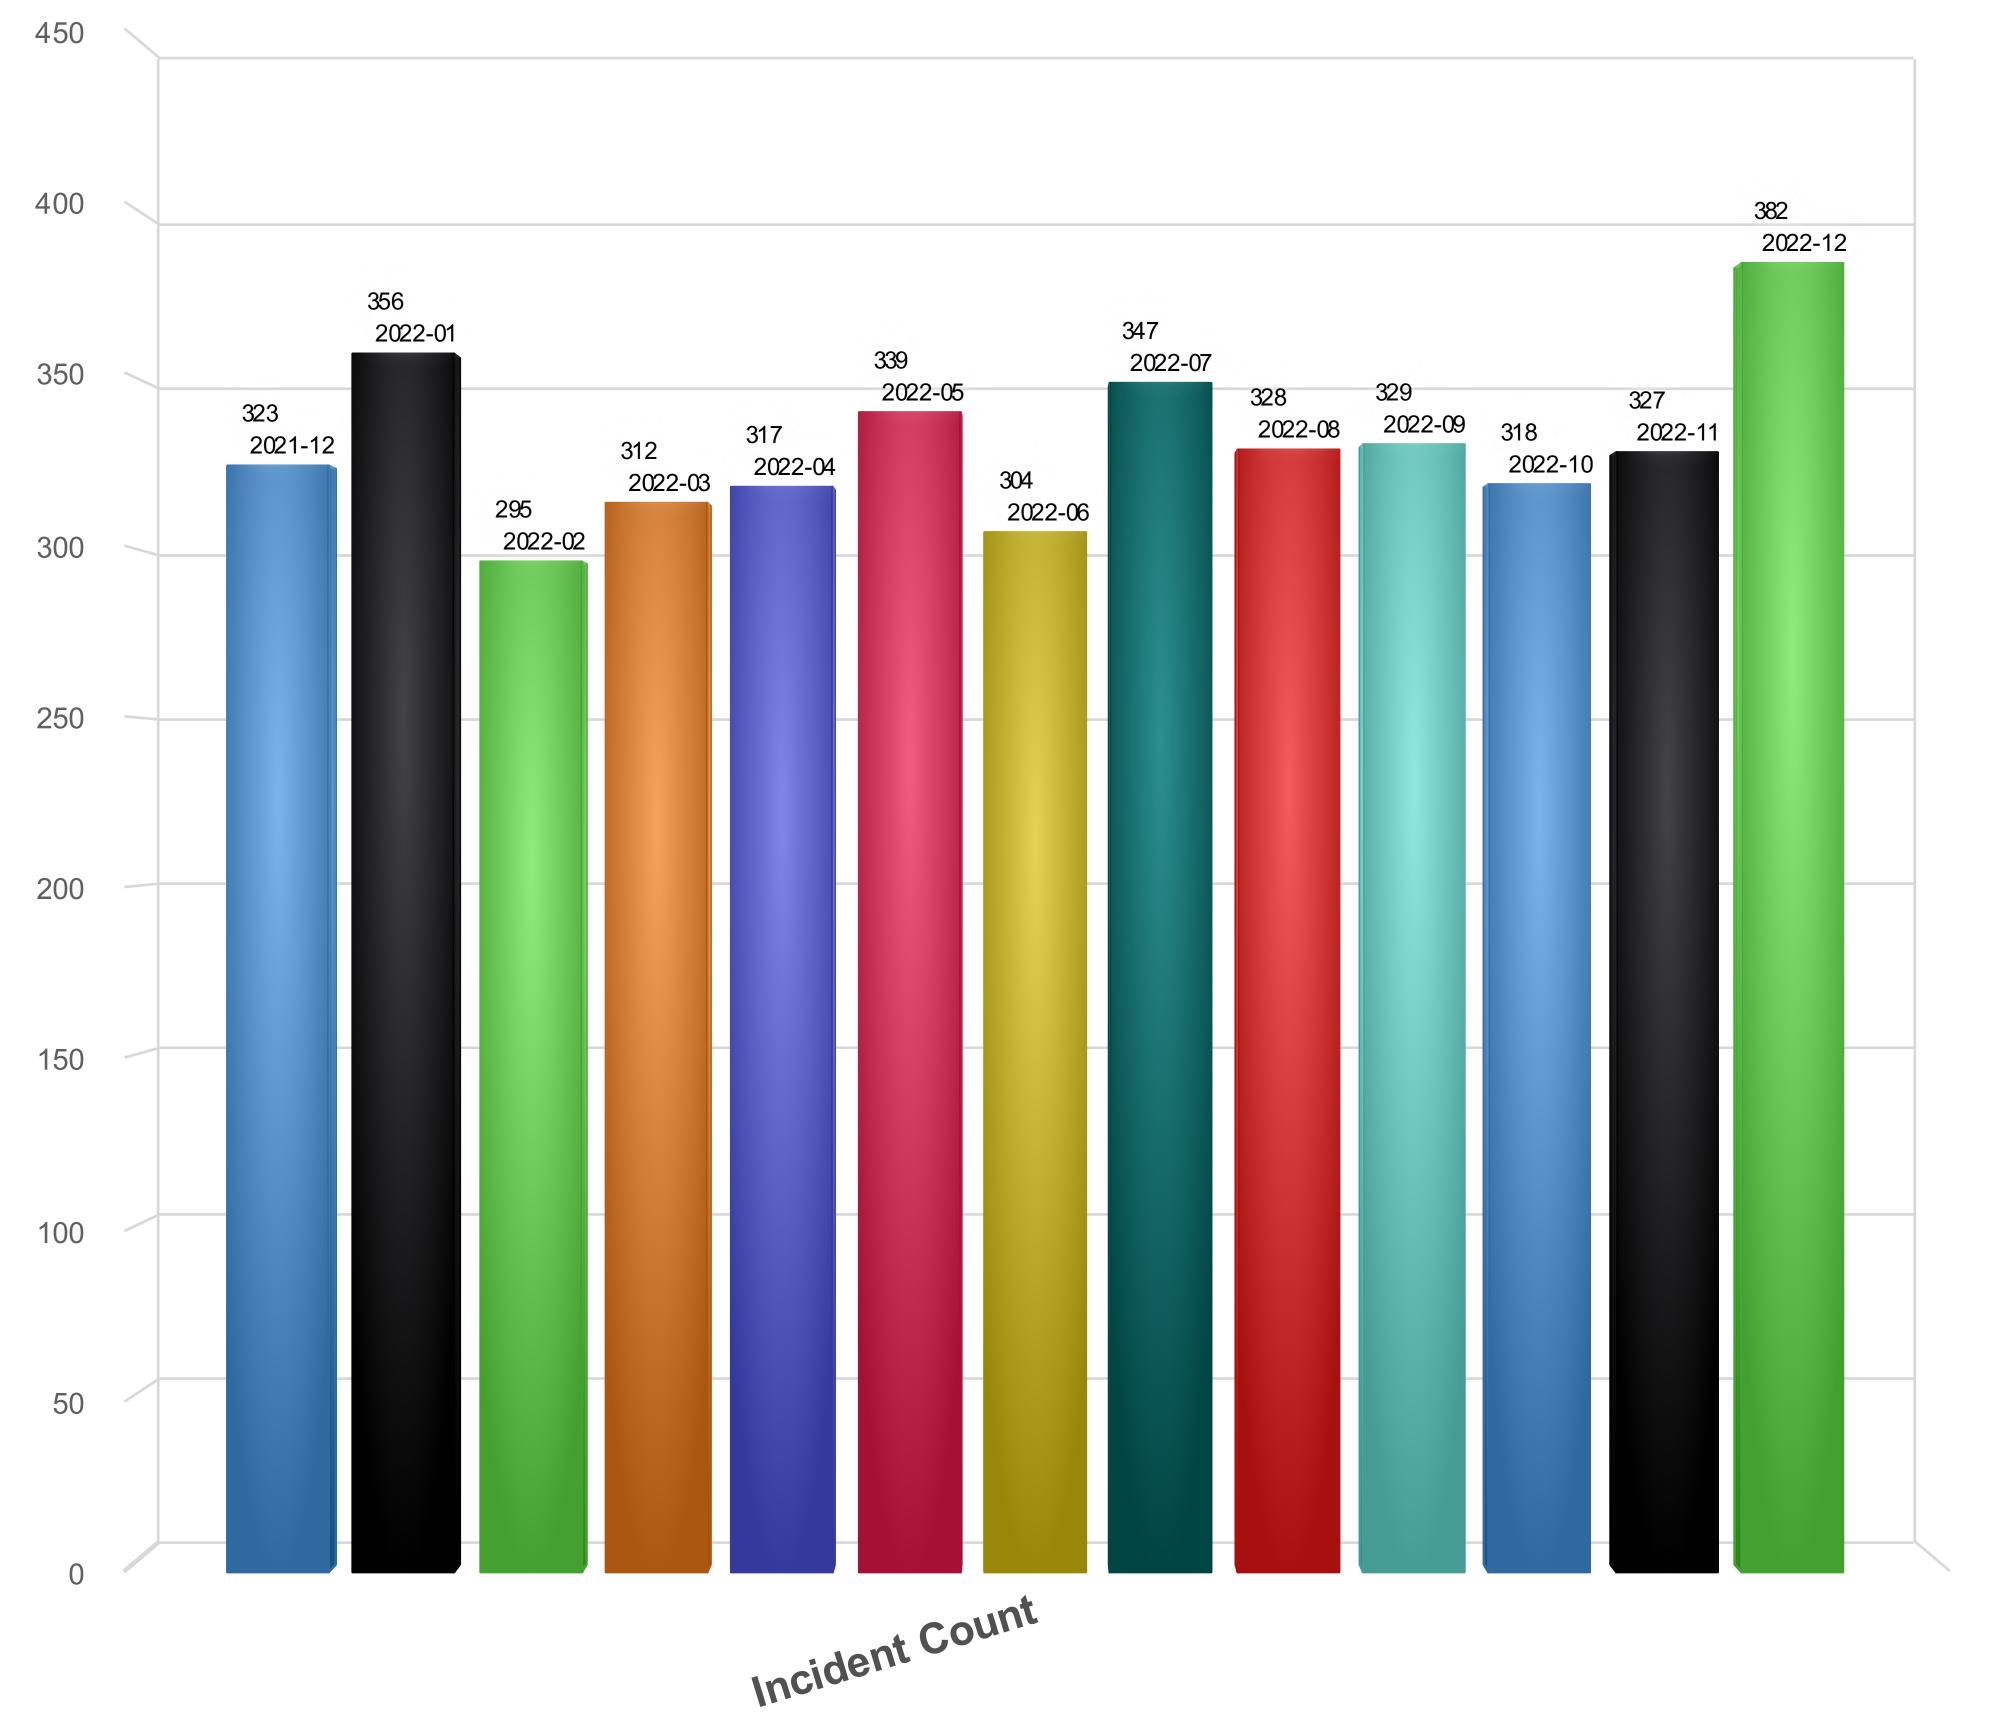

## Monthly Statistical Report – November 2022

Fire Chief Todd Pangle presented the November 2022 Statistical Report to the Commission. Chief Pangle outlined details of the complete report, which included the Incident Report with 327 Total Responses, a Dollar Value Saved & Loss Analysis of \$12,240.00, NFPA Fire Experience Survey, Incident List by Incident Number, Training Division Monthly Report, Fire Safety Division Monthly Report and the Inspection Summary.