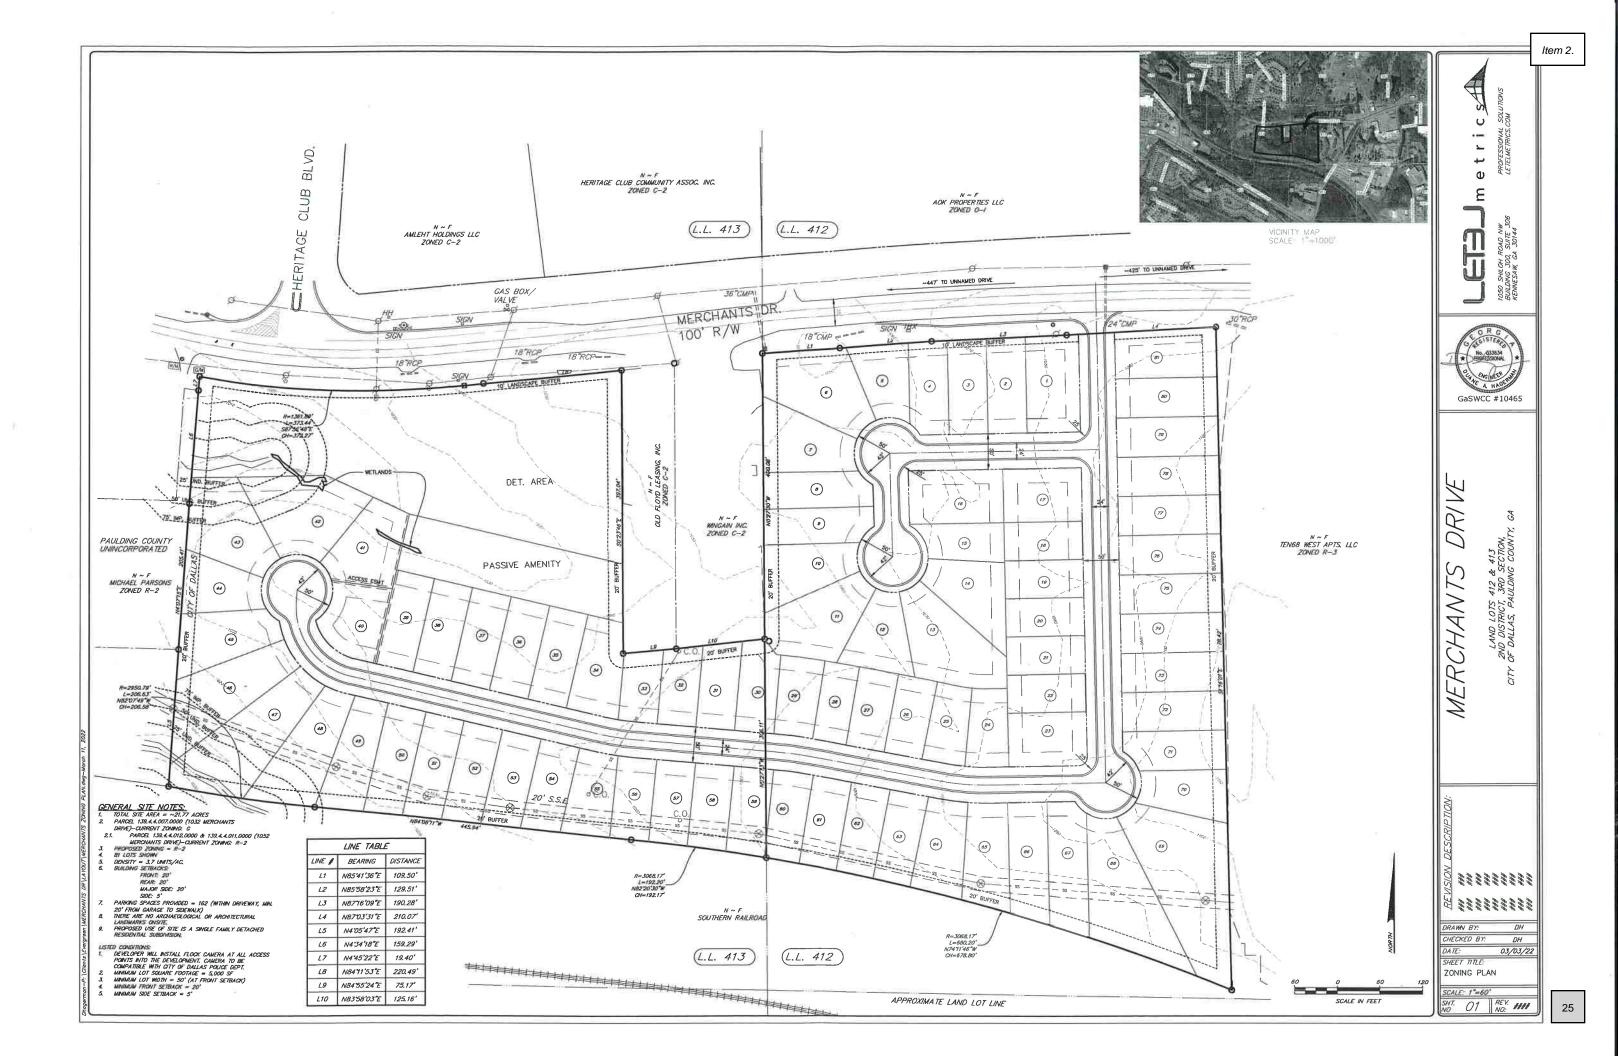

Date

Applicant

| SA Land Group, LLC<br>WE(Choose one),                                                                                                                                                                  |
|--------------------------------------------------------------------------------------------------------------------------------------------------------------------------------------------------------|
| HAVE APPLIED TO ZONE/REZONE A PORTION OF LAND LOT(S) 413<br>IN THE 2 DISTRICT AND 3 SECTION OF PAULDING COUNTY, LOCATED<br>AT 1032 Merchants Drive Dallas, GA 30132 WITHIN THE CITY OF DALLAS, GEORGIA |
| 7:00 PM AT THE DALLAS CITY COUNCIL ROOM, 129 EAST MEMORIAL DRIVE, DALLAS, GEORGIA.                                                                                                                     |
| SAID PUBLIC HEARING WILL BE HELD ON BEFORE THE<br>CITY OF DALLAS PLANNING COMMISSION AND ON BEFORE THE<br>MAYOR AND COUNCIL OF THE CITY OF DALLAS.                                                     |
| THIS, THE DAY OF, 20_22                                                                                                                                                                                |
| APPLICANT(S) NAME                                                                                                                                                                                      |