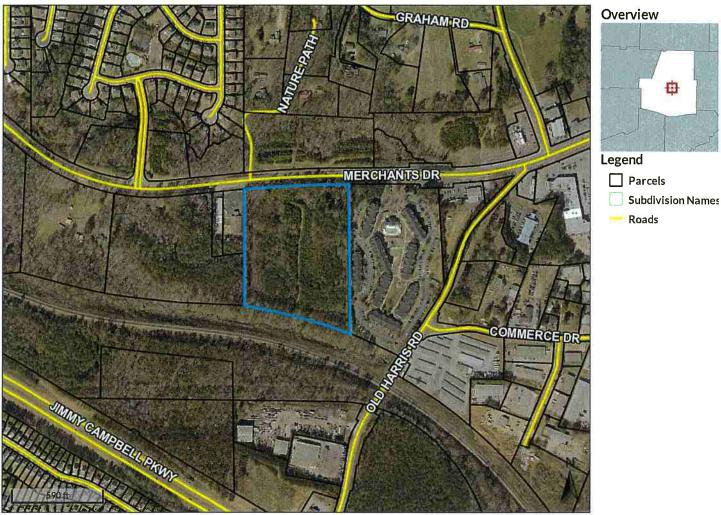

Date

Applicant

| SA Land Group, LLC<br>WE(Choose one),                                                                                                                                                                  |
|--------------------------------------------------------------------------------------------------------------------------------------------------------------------------------------------------------|
| HAVE APPLIED TO ZONE/REZONE A PORTION OF LAND LOT(S) 413<br>IN THE 2 DISTRICT AND 3 SECTION OF PAULDING COUNTY, LOCATED<br>AT 1032 Merchants Drive Dallas, GA 30132 WITHIN THE CITY OF DALLAS, GEORGIA |
| 7:00 PM AT THE DALLAS CITY COUNCIL ROOM, 129 EAST MEMORIAL DRIVE, DALLAS, GEORGIA.                                                                                                                     |
| SAID PUBLIC HEARING WILL BE HELD ON BEFORE THE<br>CITY OF DALLAS PLANNING COMMISSION AND ON BEFORE THE<br>MAYOR AND COUNCIL OF THE CITY OF DALLAS.                                                     |
| THIS, THE DAY OF, 20_22                                                                                                                                                                                |
| APPLICANT(S) NAME                                                                                                                                                                                      |