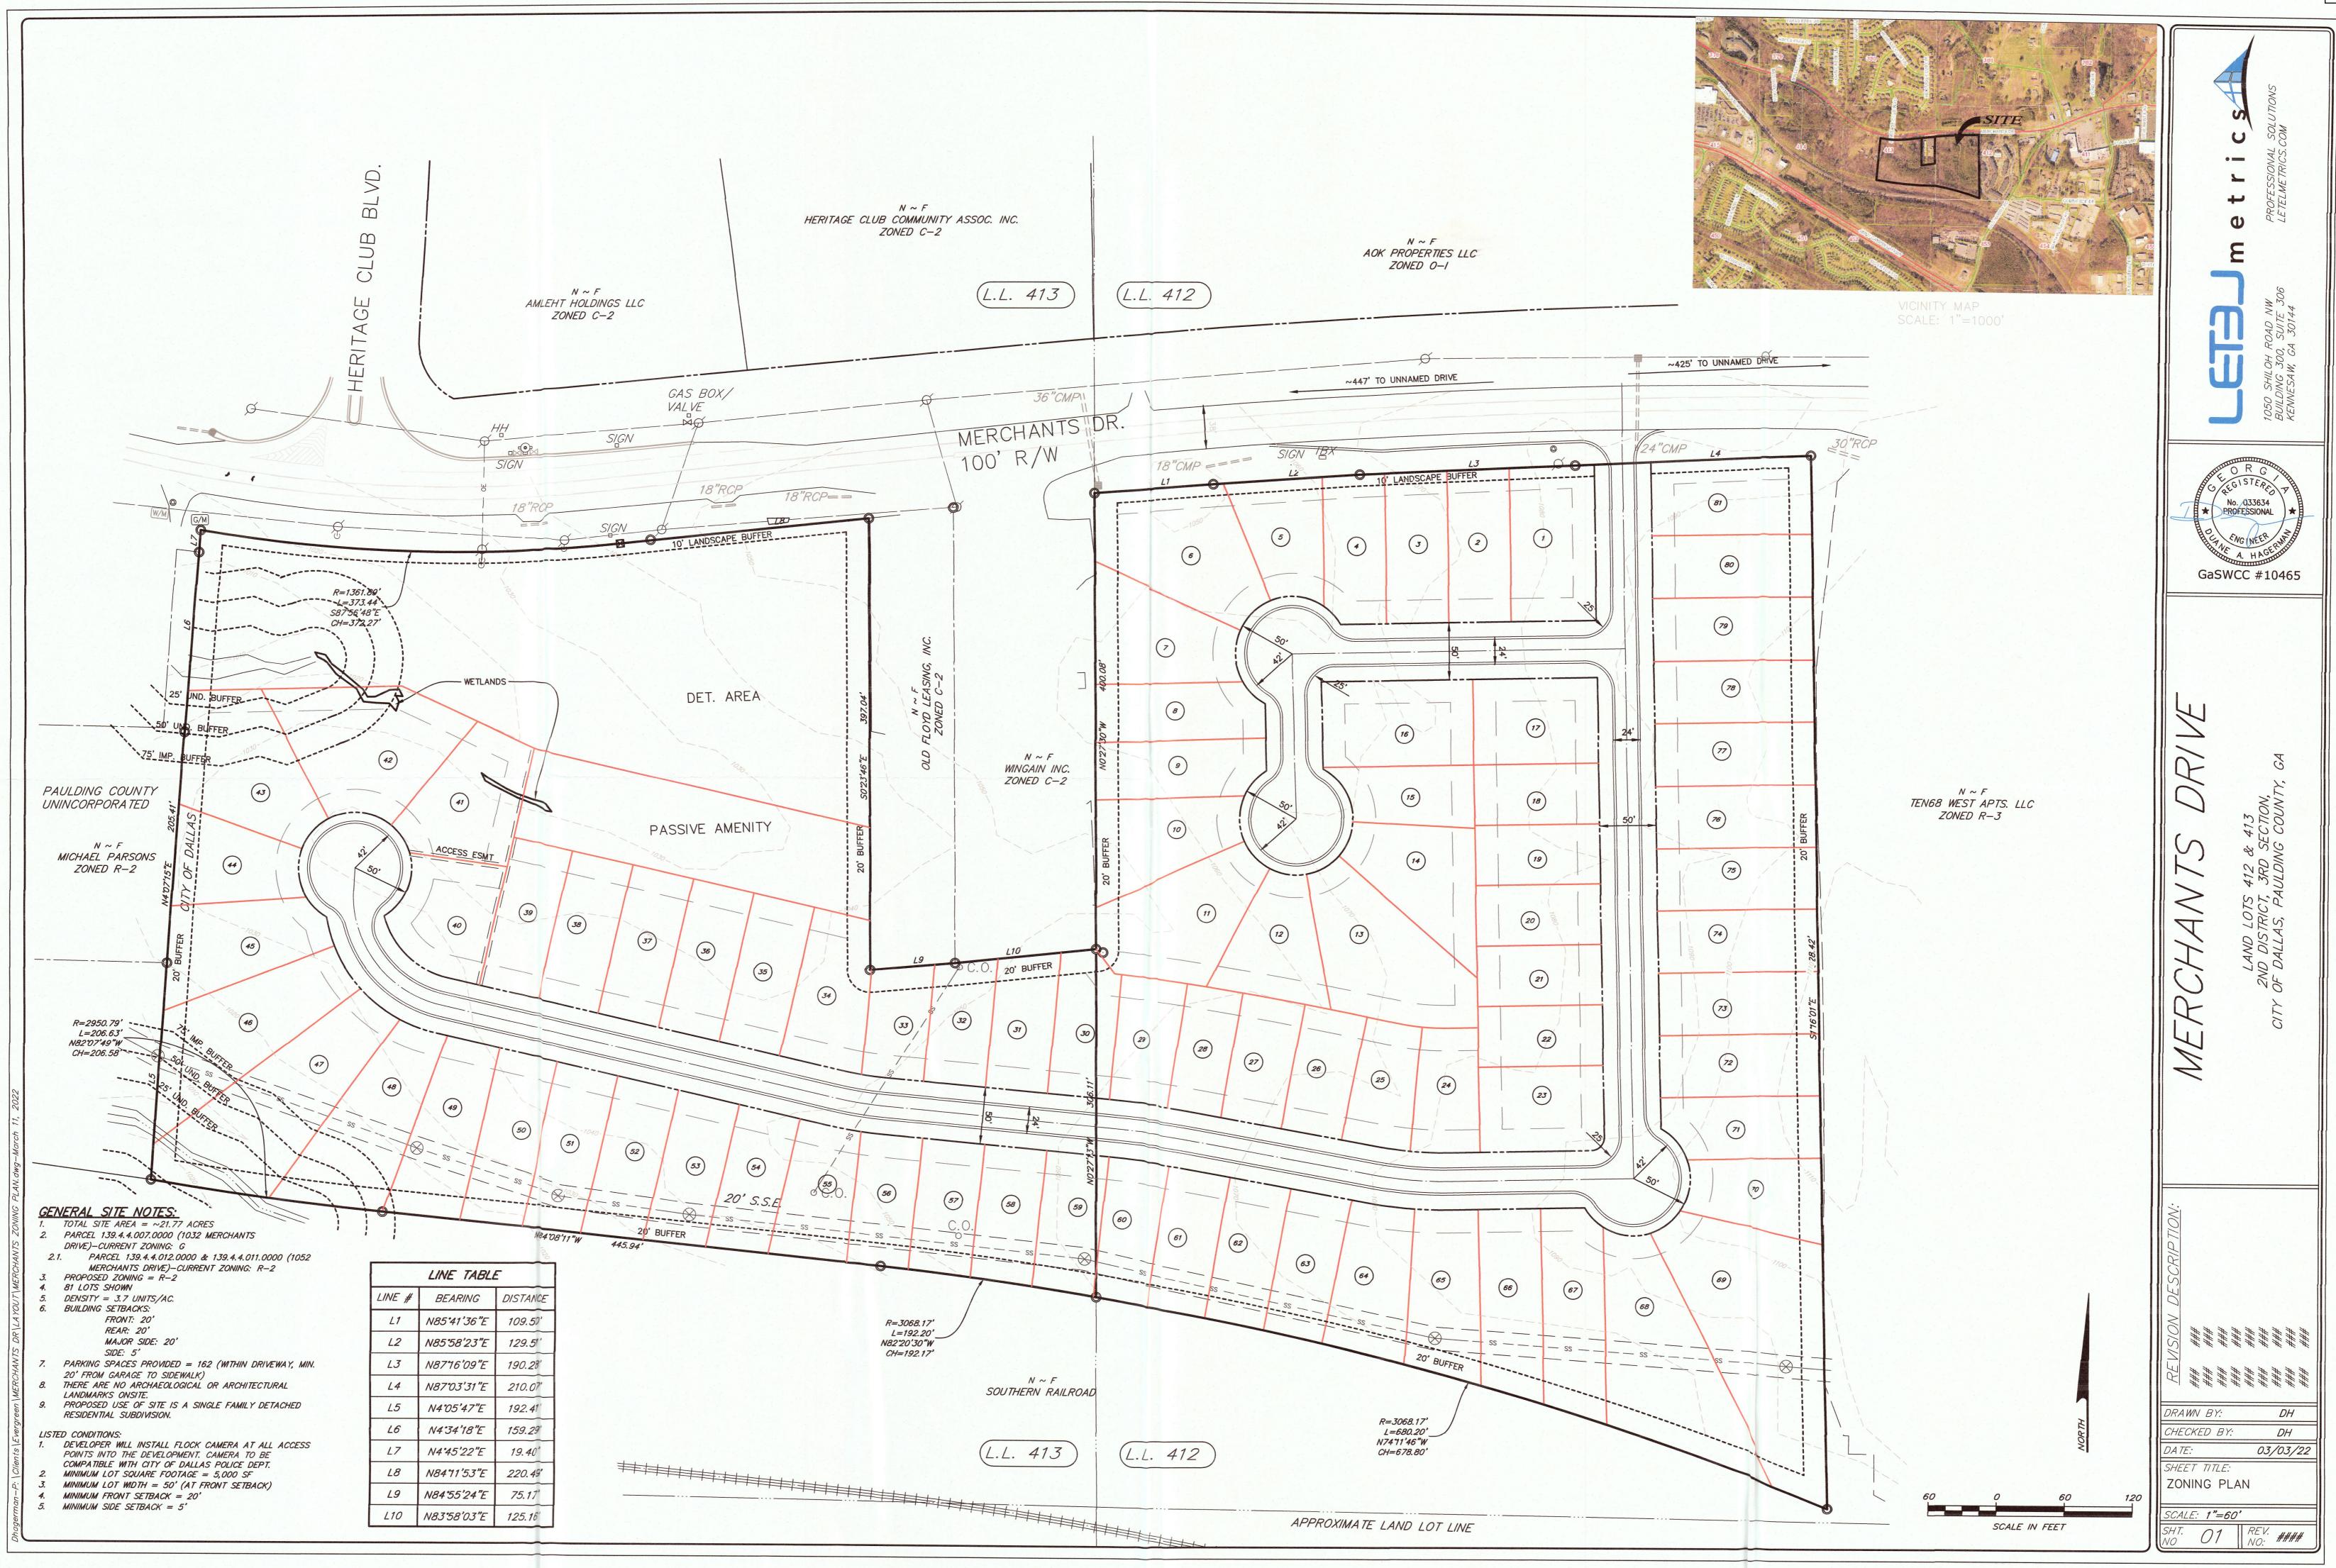

Date

Applicant

| SA Land Group, LLC<br>WE(Choose one),                                                                                                                                                                  |
|--------------------------------------------------------------------------------------------------------------------------------------------------------------------------------------------------------|
| HAVE APPLIED TO ZONE/REZONE A PORTION OF LAND LOT(S) 413<br>IN THE 2 DISTRICT AND 3 SECTION OF PAULDING COUNTY, LOCATED<br>AT 1032 Merchants Drive Dallas, GA 30132 WITHIN THE CITY OF DALLAS, GEORGIA |
| 7:00 PM AT THE DALLAS CITY COUNCIL ROOM, 129 EAST MEMORIAL DRIVE, DALLAS, GEORGIA.                                                                                                                     |
| SAID PUBLIC HEARING WILL BE HELD ON BEFORE THE<br>CITY OF DALLAS PLANNING COMMISSION AND ON BEFORE THE<br>MAYOR AND COUNCIL OF THE CITY OF DALLAS.                                                     |
| THIS, THE DAY OF, 20_22                                                                                                                                                                                |
| APPLICANT(S) NAME                                                                                                                                                                                      |