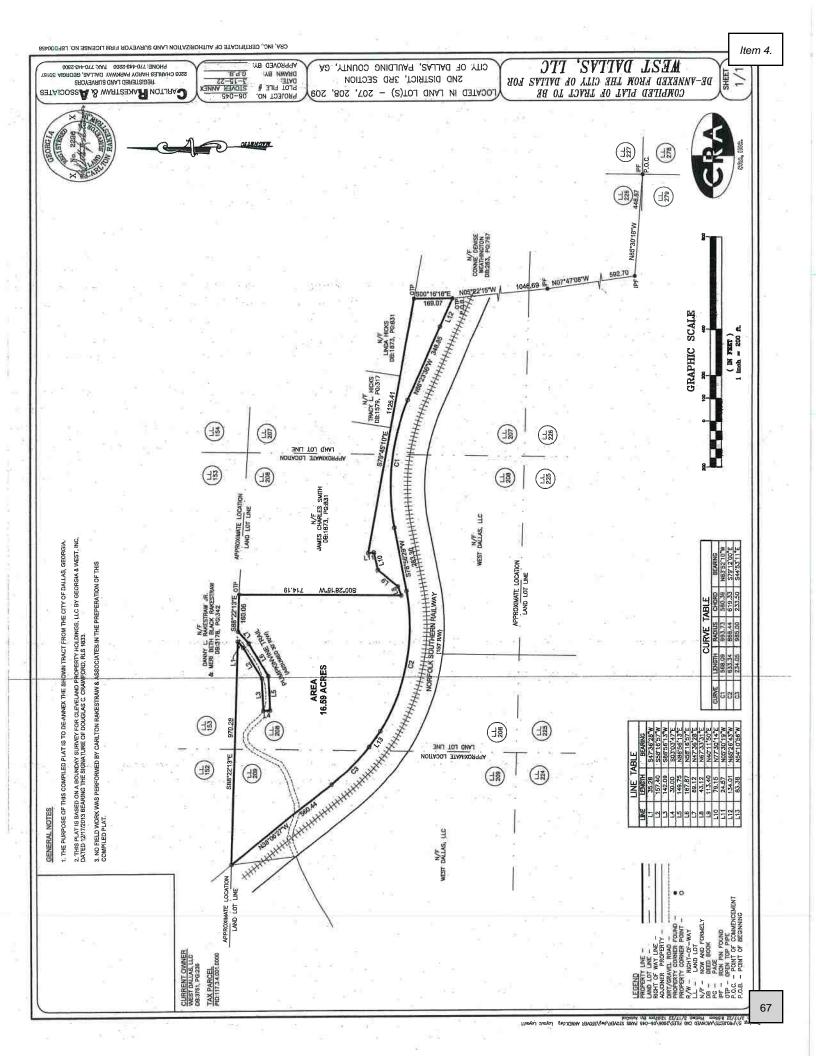

Retention areas, or note if not applicable.
- □ Easements of any type, or note if not applicable.
- Cemeteries, Architectural or Archaeological landmarks, or note if not applicable.
- Property owners and zoning category of adjacent properties depicted on site plan.

Applicant may be required to furnish additional material that may aid in the understanding of the request.

03/23/2022

City of Dallas Georgia 320 E Foster Ave Dallas GA 30132

Dear Mr. Kilgore,

This letter is to inform you of our intention to de-annexation of the 16.59 acres located at 310 Pumpkinvine Trail, Dallas GA 30132.

If there are any questions regarding our intentions, please contact Brian Stover at 404-483-0991 or Beth Taglieber at 770-560-5805.

Thank you for your time and consideration.

Sincerely,

Brian Stover



### LEGAL DESCRIPTION

All that tract or parcel of land lying in Land Lot 207, 208 and 209, 2<sup>nd</sup> District, 3<sup>rd</sup> Section, Paulding County, Georgia, within the City of Dallas, Georgia and being more particularly described as follows:

Commencing at a point, said point being an iron pin found at the corner common to Land Lots 226, 227, 278 and 279; Thence North 85 degrees 30 minutes 18 seconds West, a distance of 448.87 feet to an iron pin found; Thence North 07 degrees 47 minutes 08 seconds West, a distance of 592.70 feet to an iron pin found; Thence North 05 degrees 22 minutes 15 seconds West, a distance of 1046.69 feet to an open top pipe found on the northerly margin of the right-of-way of the Norfolk Southern Railway (150 foot right-of-way) and the TRUE POINT OF BEG