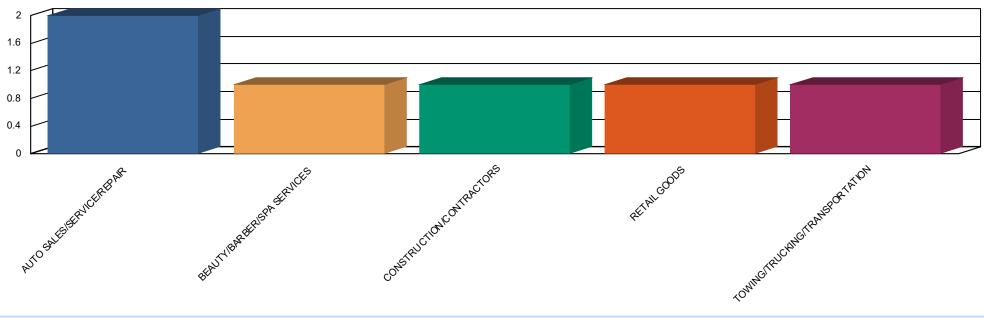

for 2024 has been received. Final digest will come late August. FiFa liens have been placed on delinquent taxes for 2023 and processes have started for a tax sale. This will take place late September.

**Occupational Tax**- A copy of the previous month Business License report has been attached. This is business license (new and renewed) issued in the last 30 days. 6 total for the month.

#### Special Event Update-

We have collected 28,500 in sponsorships for the 2024 event season. Upcoming events include June Food Truck Friday and 4<sup>th</sup> of July concert and Fireworks.

Attached is a copy of the 2025 Proposed special events calendar. Final will be submitted at the July meeting.



### BUSINESS LICENSES ISSUED BY CLASSIFICATION (04/24/2024 TO 05/24/2024) FOR CITY OF DALLAS GEORGIA



| License Number  | Туре         | Classification                | District  | Status | Company                   | Tax Year   | Apply Date   | Issue Date        | Expire Date |
|-----------------|--------------|-------------------------------|-----------|--------|---------------------------|------------|--------------|-------------------|-------------|
| AUTO SALES/SERV | /ICE/REPAIR  |                               |           |        |                           |            |              |                   |             |
| 5050-4          | General      | Auto<br>Sales/Service/Repair  | Dallas,GA | Issued | JB CHEAP AUTO LLC         | 2024       | 04/30/2024   | 04/30/2024        | 12/31/2024  |
| 5376-2          | General      | Auto<br>Sales/Service/Repair  | Dallas,GA | Issued