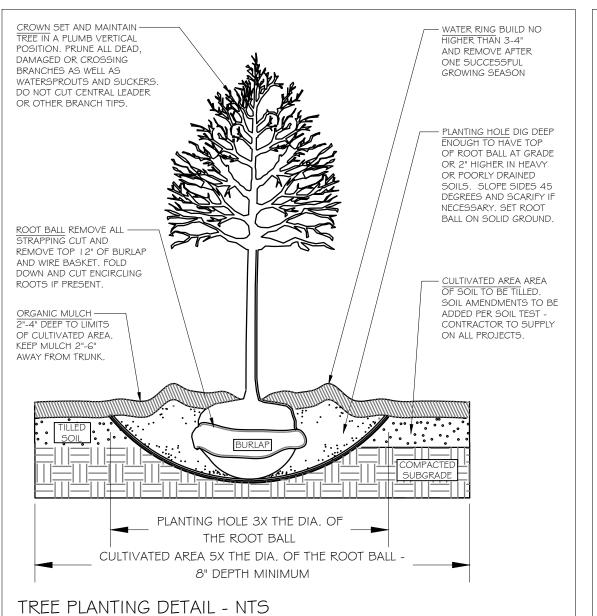

oning district.

Properties that border the site are also zoned C-2. The site access is from Village Walk. The rear of the site borders US Hwy 278.

Staff has reviewed the development plans and has no objections.

### Staff recommends approval.

The findings made herein are the opinions of the City of Dallas, Ga Development staff and do not constitute a final decision.



SEP. 29, 2006.

SITE PLAN



Item 7.



### PLANT SCHEDULE



SMALL RIVER ROUNDS / FLATS, APPROX. 2 TO 4 INCHES IN SIZE, AVAILABLE AS ROUNDS OR FLATS,

10' WIDE GREENBELT ON FRONT SIDE OF PROPOSED BUILDING PROVIDED

SMOOTH SURFACE, VARIOUS SHADES OF CREAM, TAN, \$ BROWN

4' WIDE LANDSCAPE STRIP ALONG SIDES OF PARKING AREAS PROVIDED

PLANTING WITHIN PARKING LOT INCLUDING SHADE TREES
PROVIDED

EVERGREEN SCREENING PROVIDED









SHRUB PLANTING DETAIL - NTS



Know what's below
Call before you dig.
Dial 811
Or Call 800-282-7411

PROJECT:

FIRST NATIONAL COMMUNITY BANK

LOCATION:

VILLAGE WALK LL 374 DISTRICT 2 PAULDING COUNTY CITY OF DALLAS, GA

OWNER/DEVELOPER:

ALEX CRENSHAW 678-708-1600

ENGINEER:
PERSPECTIVE ENGINEERING
JERRY JOHNSON, PE
678-567-1203

CONSULTANT:



TJ SCHELL, LLC

Landscape Architect • Consulting Arborist 770.361.2319

2985 Gordy Pkwy., Ste. 422, Marietta, GA 30066

teresa@tjschell.com

SEAL:



TERESA H. ELDREDGE ISA - SO-5442A

SCALE 1" = 20'

20' 0'

DATE

REVISIONS

DRAWN BY:

JURISDICTION:

DATE:

SHEET TITLE:

TREE PLAN,
NOTES,
SCHEDULE, &
DETAILS

SHEET NUMBER:

T.1



Item 7.

1 APPROXIMATE LOCATION OF EXISTING PAD MOUNTED TRANSFORMER. COORDINATE EXACT LOCATION WITH CIVIL/LOCAL