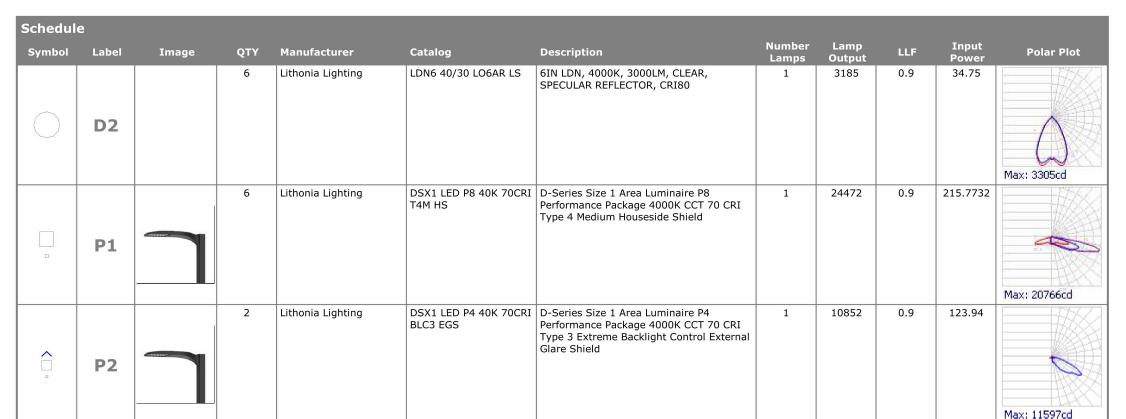

ILLAGE WALK DALLAS GEORGIA, 30132

AE JOB NUMBER:

DRAWING TITLE: SITE -ELECTRICAL PLAN

SHEET NUMBER: E100



200 Galleria Parkway Suite 1150 Atlanta, GA 30339 404-965-1287 tel 404-601-9859 fax cesslinger@westside-engineering.com



4255 WADE GREEN RD NW SUITE 625 KENNESAW, GEORGIA 30144 770.644.9200 Telephone

studio@AEPerspective.com www.aeperspective.com

THIS DRAWING IS THE PROPERTY OF PERSPECTIVE
ENGINEERING, INC., D.B.A. AE PERSPECTIVE AND
SHALL NOT BE REPRODUCED IN WHOLE OR PART.
IT SHALL NOT BE USED ON OTHER PROJECTS AND
SHALL BE RETURNED UPON REQUEST
COPYRIGHT AS DATED AE PERSPECTIVE
NOT VALID UNLESS SIGNED AND SEALED.

DRAWING ISSUES

8/04/2023 ISSUED FOR CONSTRUCTION



NATIONAL COMMUNIT DALLAS BRANCH

AE JOB NUMBER:

DRAWING TITLE:
SITE PHOTOMETRIC PLAN

SHEET NUMBER: E101









### FRONT VIEW - VILLAGE WALK







### SIDE / ENTRY VIEW - (WEST) VILLAGE WALK







SIDE VIEW - (EAST) VILLAGE WALK



FIRST NATIONAL COMMUNITY BANK

104 VILLAGE WALK, DALLAS, GA 30132





### **REAR DRIVE THRU - HWY 278**



REFER TO CIVIL PLANS FOR DUMPSTER LOCATION.

### EXTERIOR ELEVATIONS KEYNOTES

- 1 METAL FRAMED SWING GATE AND FULL HEIGHT BOLLARD POSTS WITH BOLLARD STRAPPED HINGE, TYPICAL.
- METAL FRAMED SWING GATE AND FULL HEIGHT BOLLARD POSTS WITH BOLLARD STRAPPED HINGE, TYPICAL.
- 6" STL. PIPE BOLLARD, FILLED WITH CONC., TYPICAL.

### MATERIALS LEGEND

CMU SPLIT FACE CMU, COLOR T.B.D.

PAINTED MASONRY INTERIOR, COLOR T.B.D.















4255 WADE GREEN RD NW SUITE 625 KENNESAW, GEORGIA 30144 770.644.9200 Telephone studio@AEPerspective.com www.aeperspective.com THIS