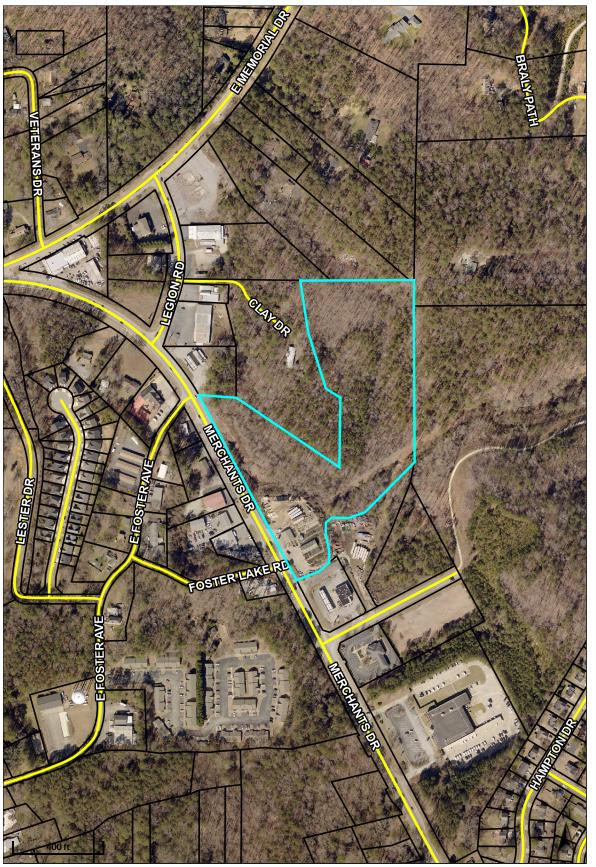

### **STAFF COMMENTS:**

The applicant (Kerley Family Homes, LLC) is proposing to rezone 15.57 acres from C-2 to R-4. The front portion of the property is to remain C-2. The property is located at 260 Merchants Drive. The property is to be combined with adjacent property in zoning application Z-2023-09 for a total of 18.01 acres.

Properties that border the site to the North, East, South, and West are currently inside City limits.

### A. Existing land use and zoning classification of nearby property:

| ADJACEN' | <u>r zoning</u>          | ADJACENT | T DEVELOPMENT                           |
|----------|--------------------------|----------|-----------------------------------------|
| NORTH:   | Dallas R-2<br>Dallas C-2 | NORTH:   | Residential, single family Commercial   |
| EAST:    | <u>Dallas R-2</u>        | EAST:    | Residential, single family<br>City Park |
| SOUTH:   | <u>Dallas C-2</u>        | SOUTH:   | Commercial                              |
| WEST:    | Dallas C-2               | WEST:    | Commercial                              |