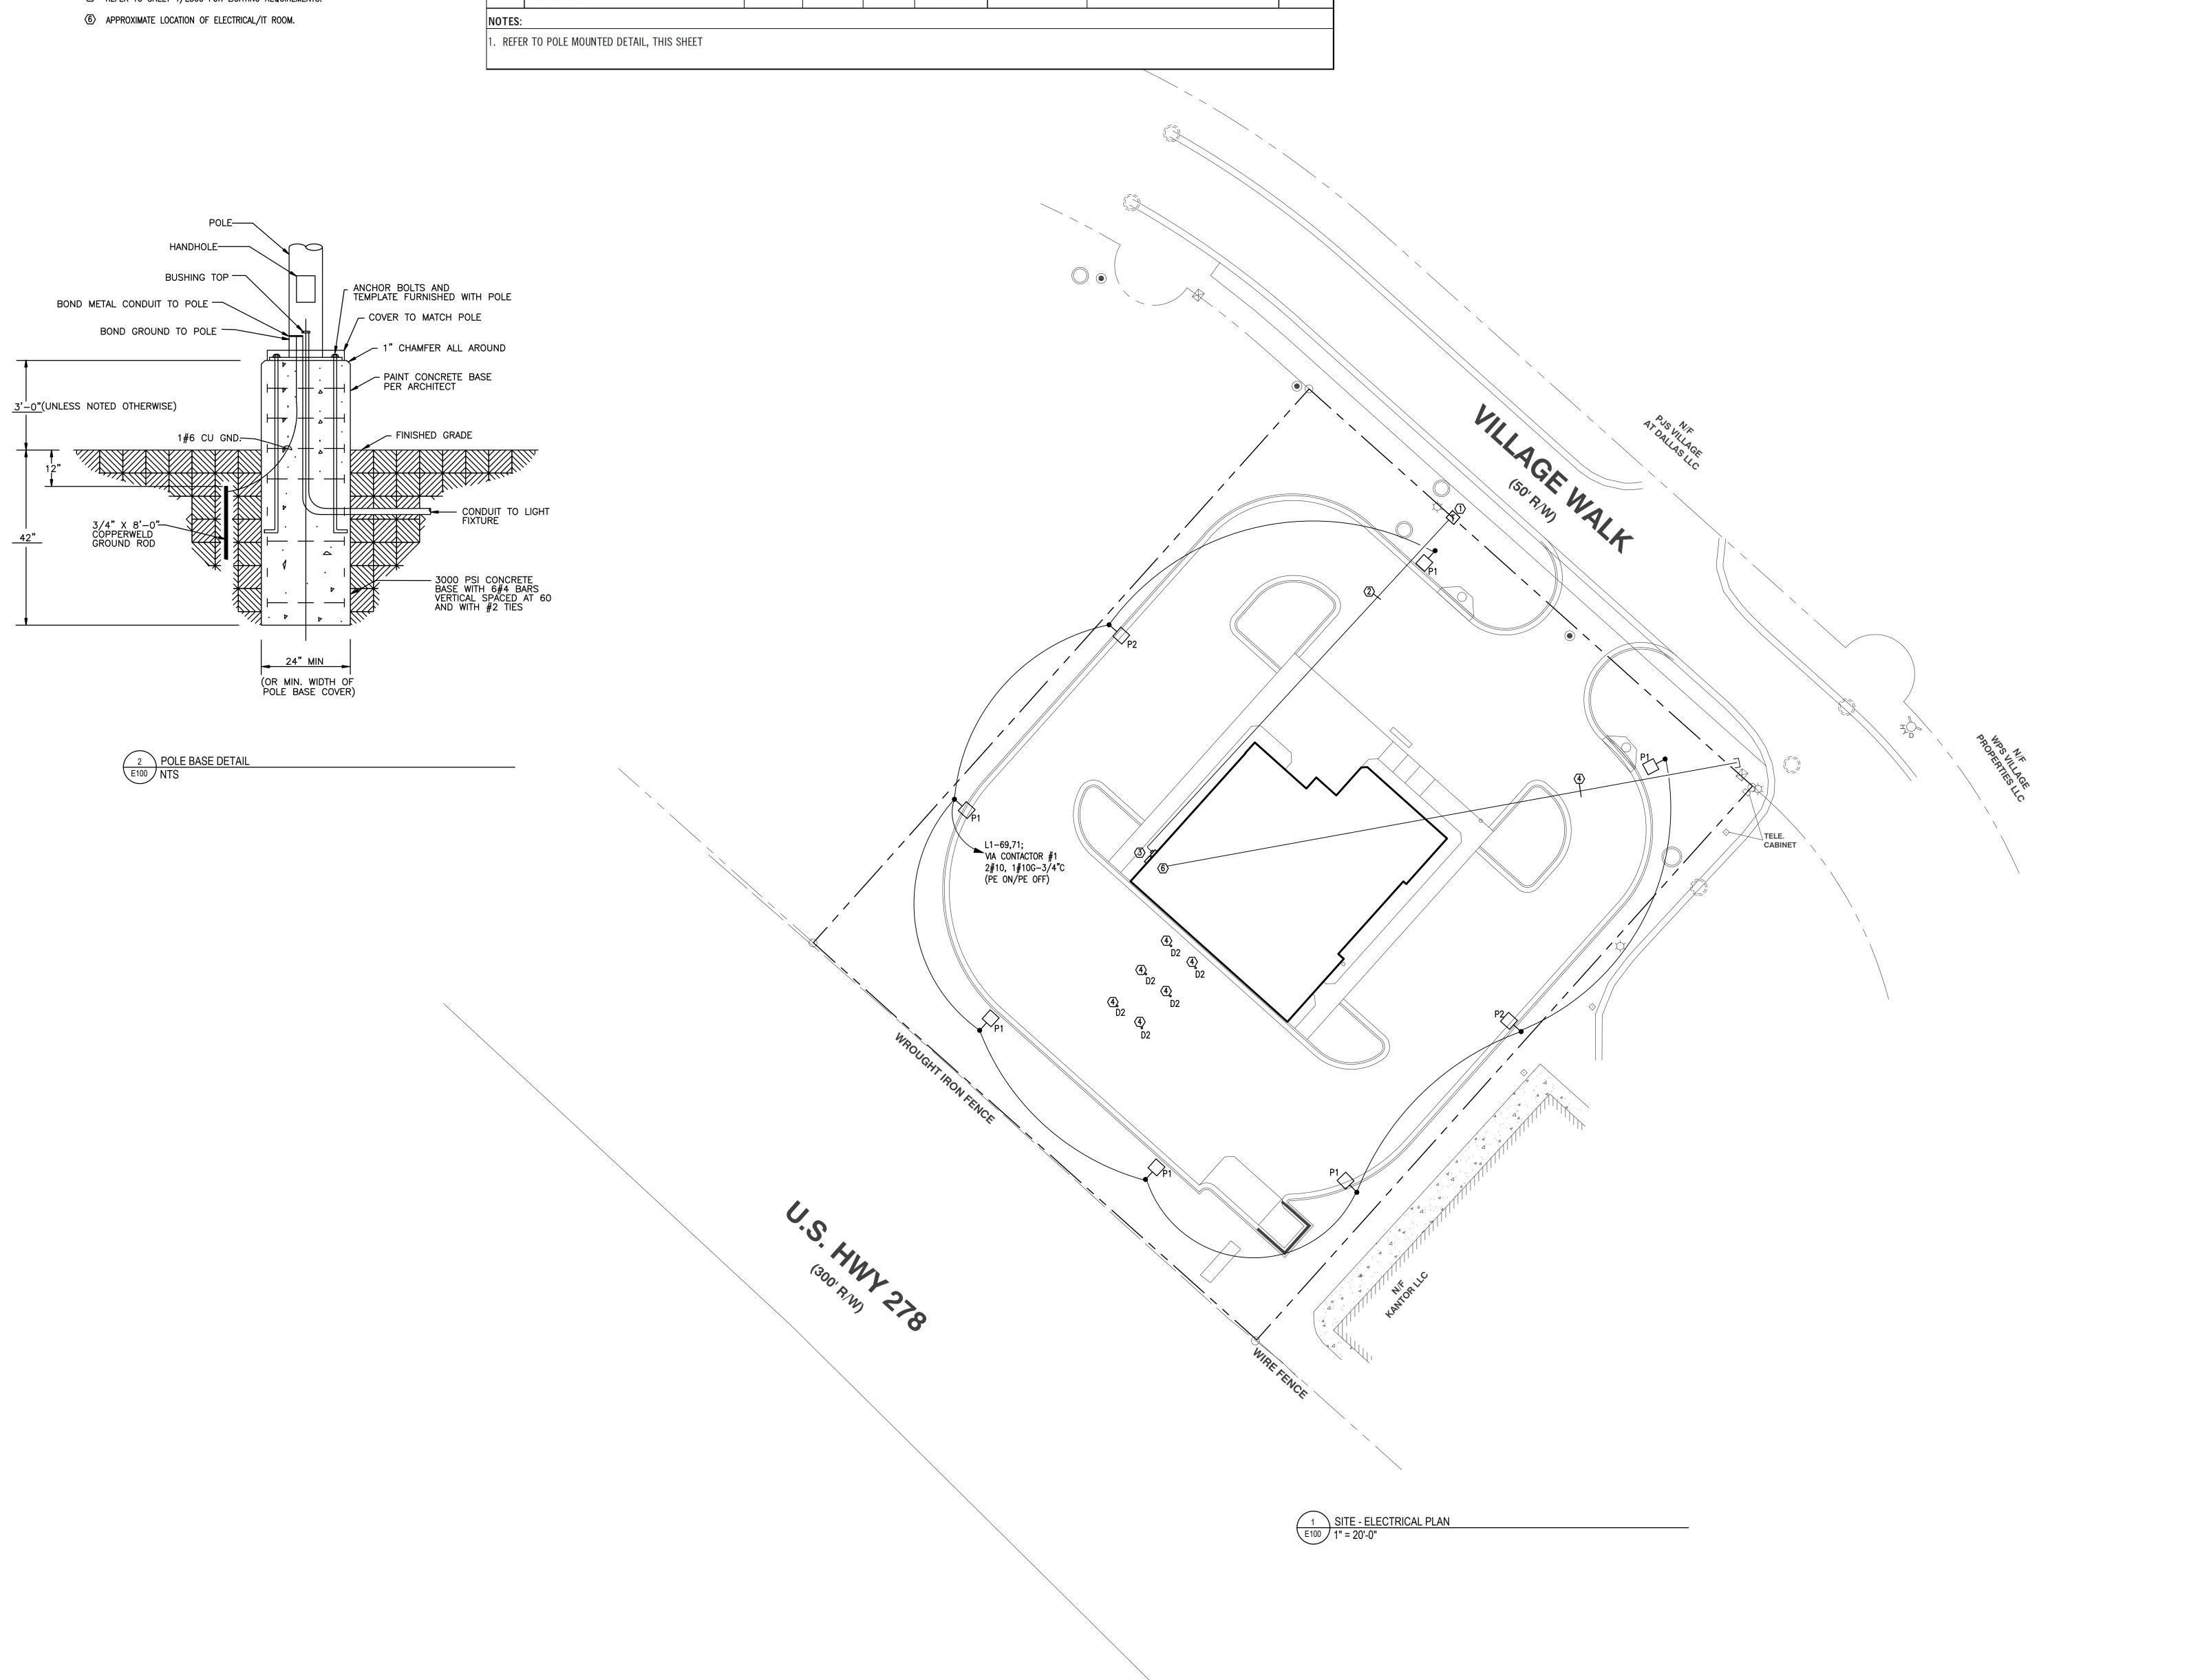

DISTRIBUTION 123.9W LED 25' POLE 208 LITHONIA LIGHTING DSX1 LED P4 40K 70CRI BLC3 EGS 4000K

200 Galleria Parkway Suite 1150 Atlanta, GA 30339 404-965-1287 tel 404-601-9859 fax

4255 WADE GREEN RD NW SUITE 625 KENNESAW, GEORGIA 30144 770.644.9200 Telephone

studio@AEPerspective.com

www.aeperspective.com

THIS DRAWING IS THE PROPERTY OF PERSPECTIVE
ENGINEERING, INC., D.B.A. AE PERSPECTIVE AND
SHALL NOT BE REPRODUCED IN WHOLE OR PART.
IT SHALL NOT BE USED ON OTHER PROJECTS AND
SHALL BE RETURNED UPON REQUEST
COPYRIGHT AS DATED AE PERSPECTIVE
NOT VALID UNLESS SIGNED AND SEALED.

DRAWING ISSUES

8/04/2023 ISSUED FOR CONSTRUCTION



8/04/2023

FIRST NATIONAL COMMUNITY DALLAS BRANCH 104 VILLAGE WALK DALLAS GEORGIA, 30132

AE JOB NUMBER:

DRAWING TITLE: SITE -ELECTRICAL PLAN

SHEET NUMBER: E100



200 Galleria Parkway Suite 1150 Atlanta, GA 30339 404-965-1287 tel 404-601-9859 fax cesslinger@westside-engineering.com



4255 WADE GREEN RD NW SUITE 625 KENNESAW, GEORGIA 30144 770.644.9200 Telephone

studio@AEPerspective.com www.aeperspective.com

THIS DRAWING IS THE PROPERTY OF PERSPECTIVE
ENGINEERING, INC., D.B.A. AE PERSPECTIVE AND
SHALL NOT BE REPRODUCED IN WHOLE OR PART.
IT SHALL NOT BE USED ON OTHER PROJECTS AND
SHALL BE RETURNED UPON REQUEST
COPYRIGHT AS DATED AE PERSPECTIVE
NOT VALID UNLESS SIGNED AND SEALED.

DRAWING ISSUES

8/04/2023 ISSUED FOR CONSTRUCTION



NATIONAL COMMUNIT DALLAS BRANCH

AE JOB NUMBER:

DRAWING TITLE:
SITE PHOTOMETRIC PLAN

SHEET NUMBER: E101









### FRONT VIEW - VILLAGE WALK







### SIDE / ENTRY VIEW - (WEST) VILLAGE WALK







SIDE VIEW - (EA