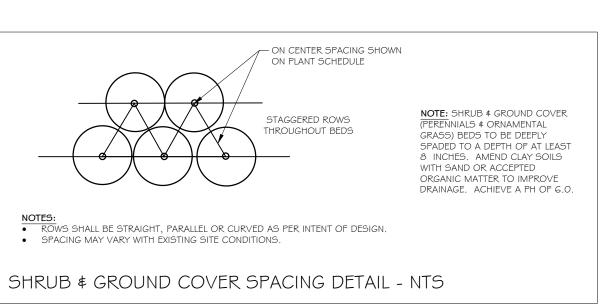

# Based on the preceding analysis, staff recommends approval with the following stipulations:

- 1. Developer is responsible for off-site downstream sewer infrastructure improvements that are required. Improvements must be installed and accepted by City prior to final plat approval.
- 2. Development shall be constructed in substantial conformity with the site plan provided in zoning application.
- 3. Developer shall provide a minimum 20-foot planted or natural (where possible) buffer adjacent to the property boundaries as shown on the zoning site plan.
- 4. Developer shall provide a berm with two rows of evergreen trees staggered six feet on center where the development borders single family residential properties. Berm with evergreen trees shall be located on the development side of the 20-foot planted or natural buffer.
- 5. Developer shall provide fence along development side of 20-foot buffer along north and east sides of development.
- 6. Developer shall provide a 10-foot concrete multi-use trail along the entire length of property frontage along Merchants Drive for connection to City of Dallas Battlefield Trail.
- 7. Developer shall provide curb and gutter along the entire length of property frontage along Merchants Drive.
- 8. Developer is responsible for providing required all development entrance improvements as required by Georgia DOT.
- 9. Developer is responsible for providing and installing license plate reader camera at development entrance compatible with the City of Dallas Police Department system.
- 10. Home Owners Association with mandatory membership required for preservation and maintenance of common areas.
- 11. Developer shall submit detailed architectural, site, and landscaping plans to the City of Dallas for design review approval.