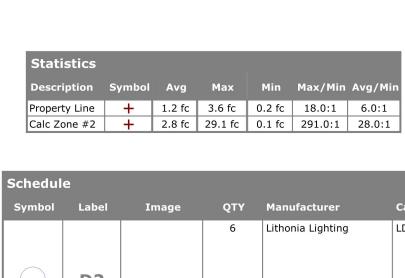

VILLAGE WALK DALLAS GEORGIA, 30132

AE JOB NUMBER:

DRAWING TITLE: SITE -ELECTRICAL PLAN

SHEET NUMBER: E100



200 Galleria Parkway Suite 1150 Atlanta, GA 30339 404-965-1287 tel 404-601-9859 fax cesslinger@westside-engineering.com



4255 WADE GREEN RD NW SUITE 625 KENNESAW, GEORGIA 30144 770.644.9200 Telephone

studio@AEPerspective.com www.aeperspective.com

THIS DRAWING IS THE PROPERTY OF PERSPECTIVE
ENGINEERING, INC., D.B.A. AE PERSPECTIVE AND
SHALL NOT BE REPRODUCED IN WHOLE OR PART.
IT SHALL NOT BE USED ON OTHER PROJECTS AND
SHALL BE RETURNED UPON REQUEST
COPYRIGHT AS DATED AE PERSPECTIVE
NOT VALID UNLESS SIGNED AND SEALED.

DRAWING ISSUES

8/04/2023 ISSUED FOR CONSTRUCTION



NATIONAL COMMUNIT DALLAS BRANCH

AE JOB NUMBER:

DRAWING TITLE:
SITE PHOTOMETRIC PLAN

SHEET NUMBER: E101









### FRONT VIEW - VILLAGE WALK







### SIDE / ENTRY VIEW - (WEST) VILLAGE WALK







SIDE VIEW - (EAST) VILLAGE WALK



FIRST NATIONAL COMMUNITY BANK

104 VILLAGE WALK, DALLAS, GA 30132





### **REAR DRIVE THRU - HWY 278**



REFER TO CIVIL PLANS FOR DUMPSTER LOCATION.

### EXTERIOR ELEVATIONS KEYNOTES

- 1 METAL FRAMED SWING GATE AND FULL HEIGHT BOLLARD POSTS WITH BOLLARD STRAPPED HINGE, TYPICAL.
- METAL FRAMED SWING GATE AND FULL HEIGHT BOLLARD POSTS WITH BOLLARD STRAPPED HINGE, TYPICAL.
- 6" STL. PIPE BOLLARD, FILLED WITH CONC., TYPICAL.

### MATERIALS LEGEND

CMU SPLIT FACE CMU, COLOR T.B.D.

PAINTED MASONRY INTERIOR, COLOR T.B.D.















4255 WADE GREEN RD NW SUITE 625 KENNESAW, GEORGIA 30144 770.644.9200 Telephone studio@AEPerspective.com www.aeperspective.com THI