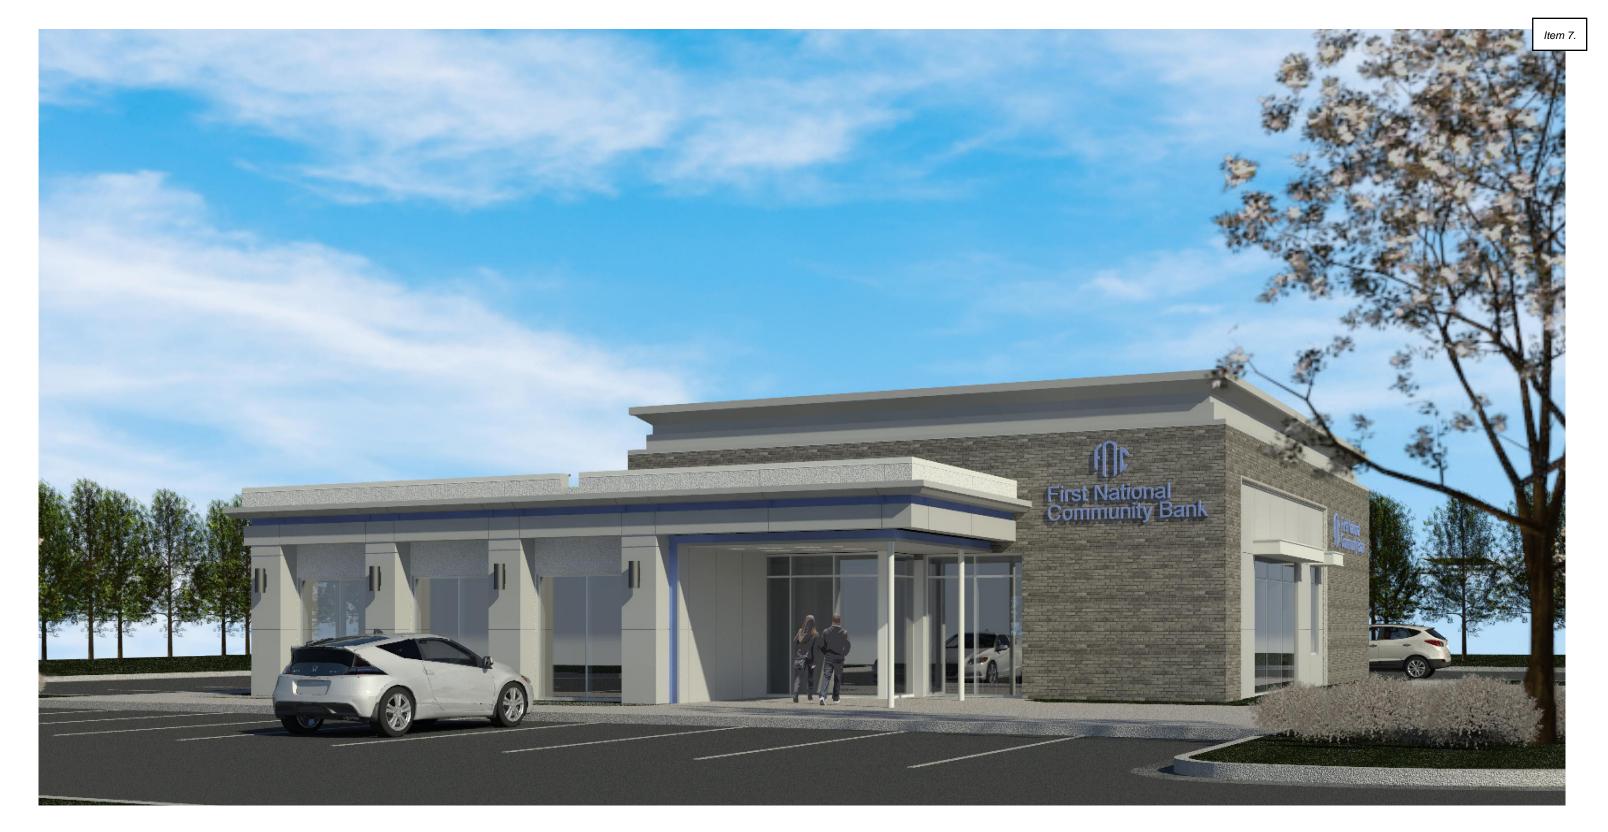

### **NEW BUSINESS**

- Zoning Application Z-2023-08 Kerley Family Homes, LLC have applied to zone/rezone a portion of Land Lot(s) 273 in the 2nd District, 3rd Section of Paulding County, located at 260 Merchants Drive, within City of Dallas, Georgia, from a Zoning District of C-2 Commercial to a Zoning District of R-4 Residential and C-2 Commercial, in the City of Dallas.
- 6. Zoning Application Z-2023-09 Kerley Family Homes, LLC have applied to zone/rezone a portion of Land Lot(s) 273 in the 2nd District, 3rd Section of Paulding County, located at 200 Clay Drive, within City of Dallas, Georgia, from a zoning of R-1 Residential District to a Zoning District of R-4 Residential and C-2 Commercial, in the City of Dallas.
- 7. First National Community Bank has submitted development plans for property that is located within the Corridor Overlay District. The property is 0.93 acres located at 104 Village Walk, Dallas, GA 30132.
- <u>8.</u> The City of Dallas has proposed text amendments to the Zoning Ordinance.
- 9. Consideration for the 2024 meeting schedule.