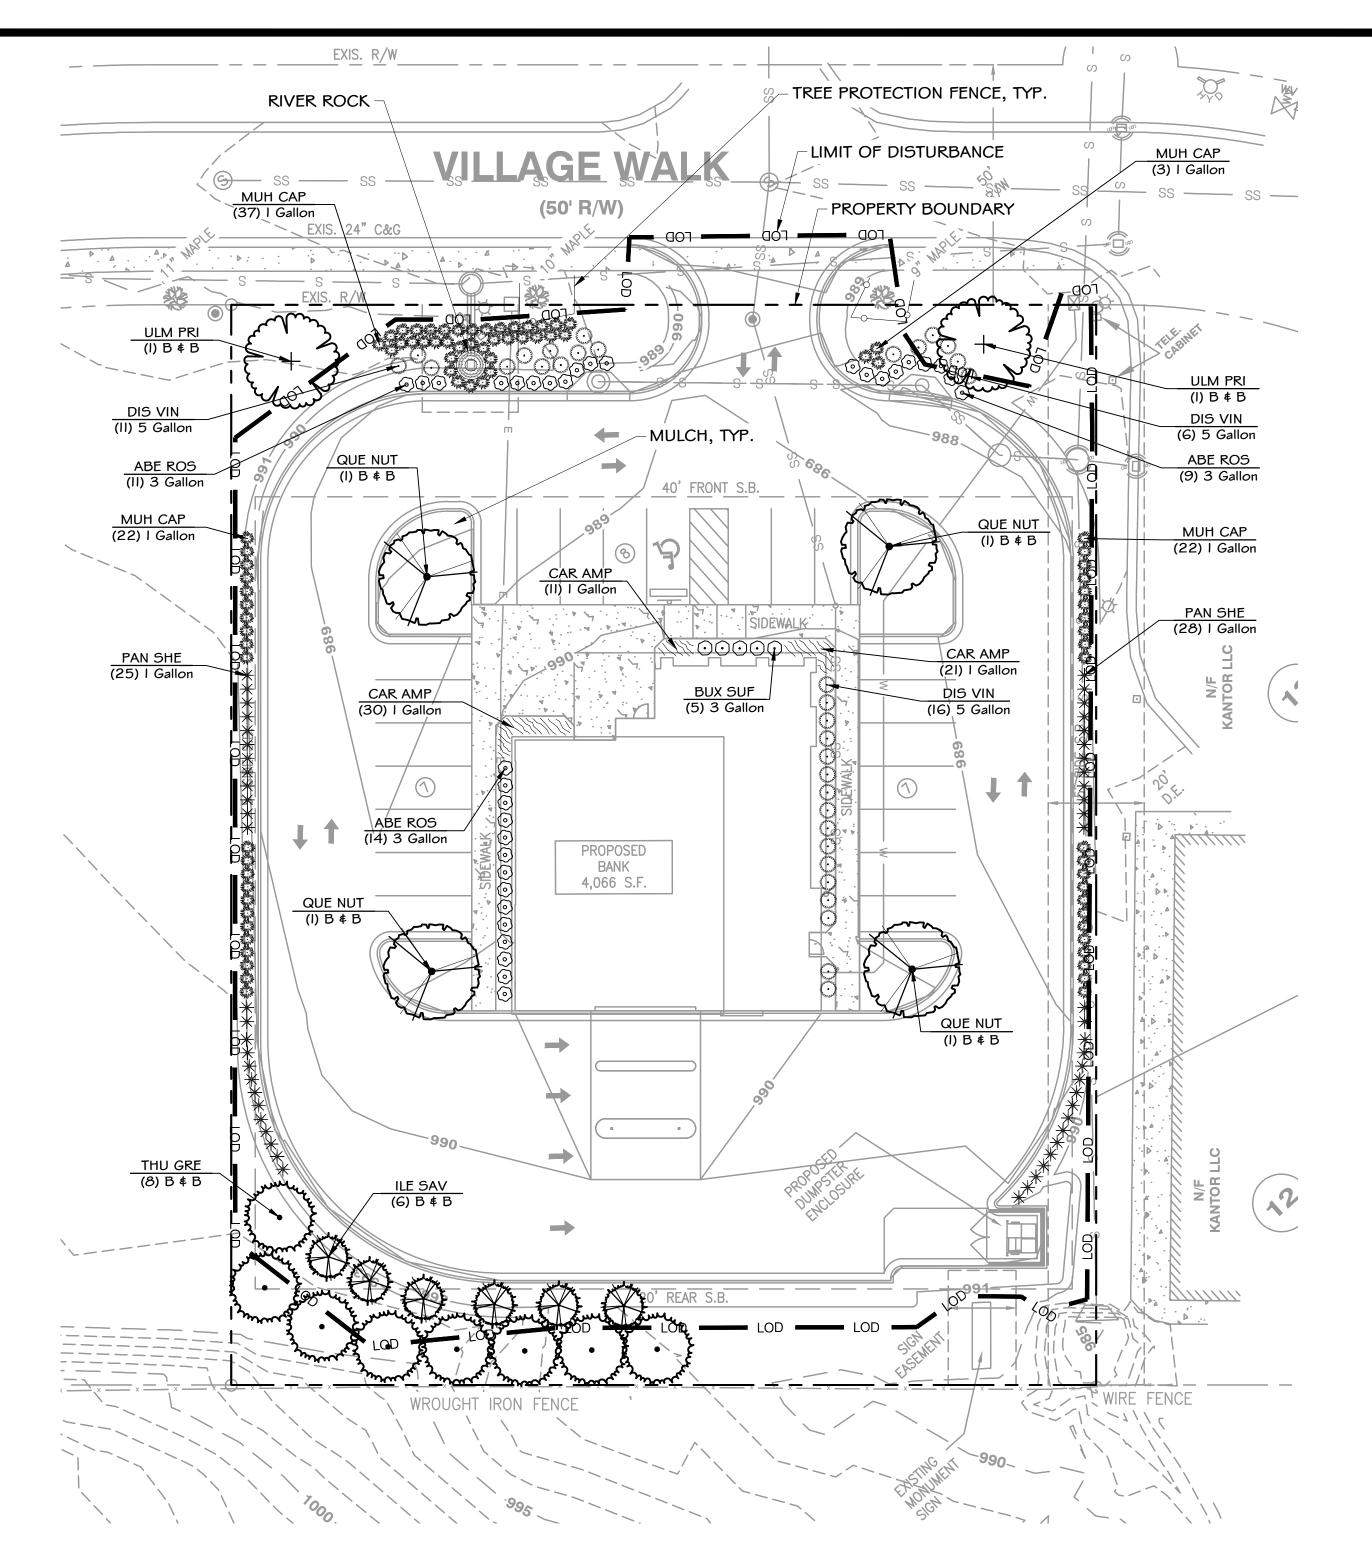

### **NEW BUSINESS**

- Zoning Application Z-2023-08 Kerley Family Homes, LLC have applied to zone/rezone a portion of Land Lot(s) 273 in the 2nd District, 3rd Section of Paulding County, located at 260 Merchants Drive, within City of Dallas, Georgia, from a Zoning District of C-2 Commercial to a Zoning District of R-4 Residential and C-2 Commercial, in the City of Dallas.
- 6. Zoning Application Z-2023-09 Kerley Family Homes, LLC have applied to zone/rezone a portion of Land Lot(s) 273 in the 2nd District, 3rd Section of Paulding County, located at 200 Clay Drive, within City of Dallas, Georgia, from a zoning of R-1 Residential District to a Zoning District of R-4 Residential and C-2 Commercial, in the City of Dallas.
- 7. First National Community Bank has submitted development plans for property that is located within the Corridor Overlay District. The property is 0.93 acres located at 104 Village Walk, Dallas, GA 30132.
- <u>8.</u> The City of Dallas has proposed text amendments to the Zoning Ordinance.
- 9. Consideration for the 2024 meeting schedule.