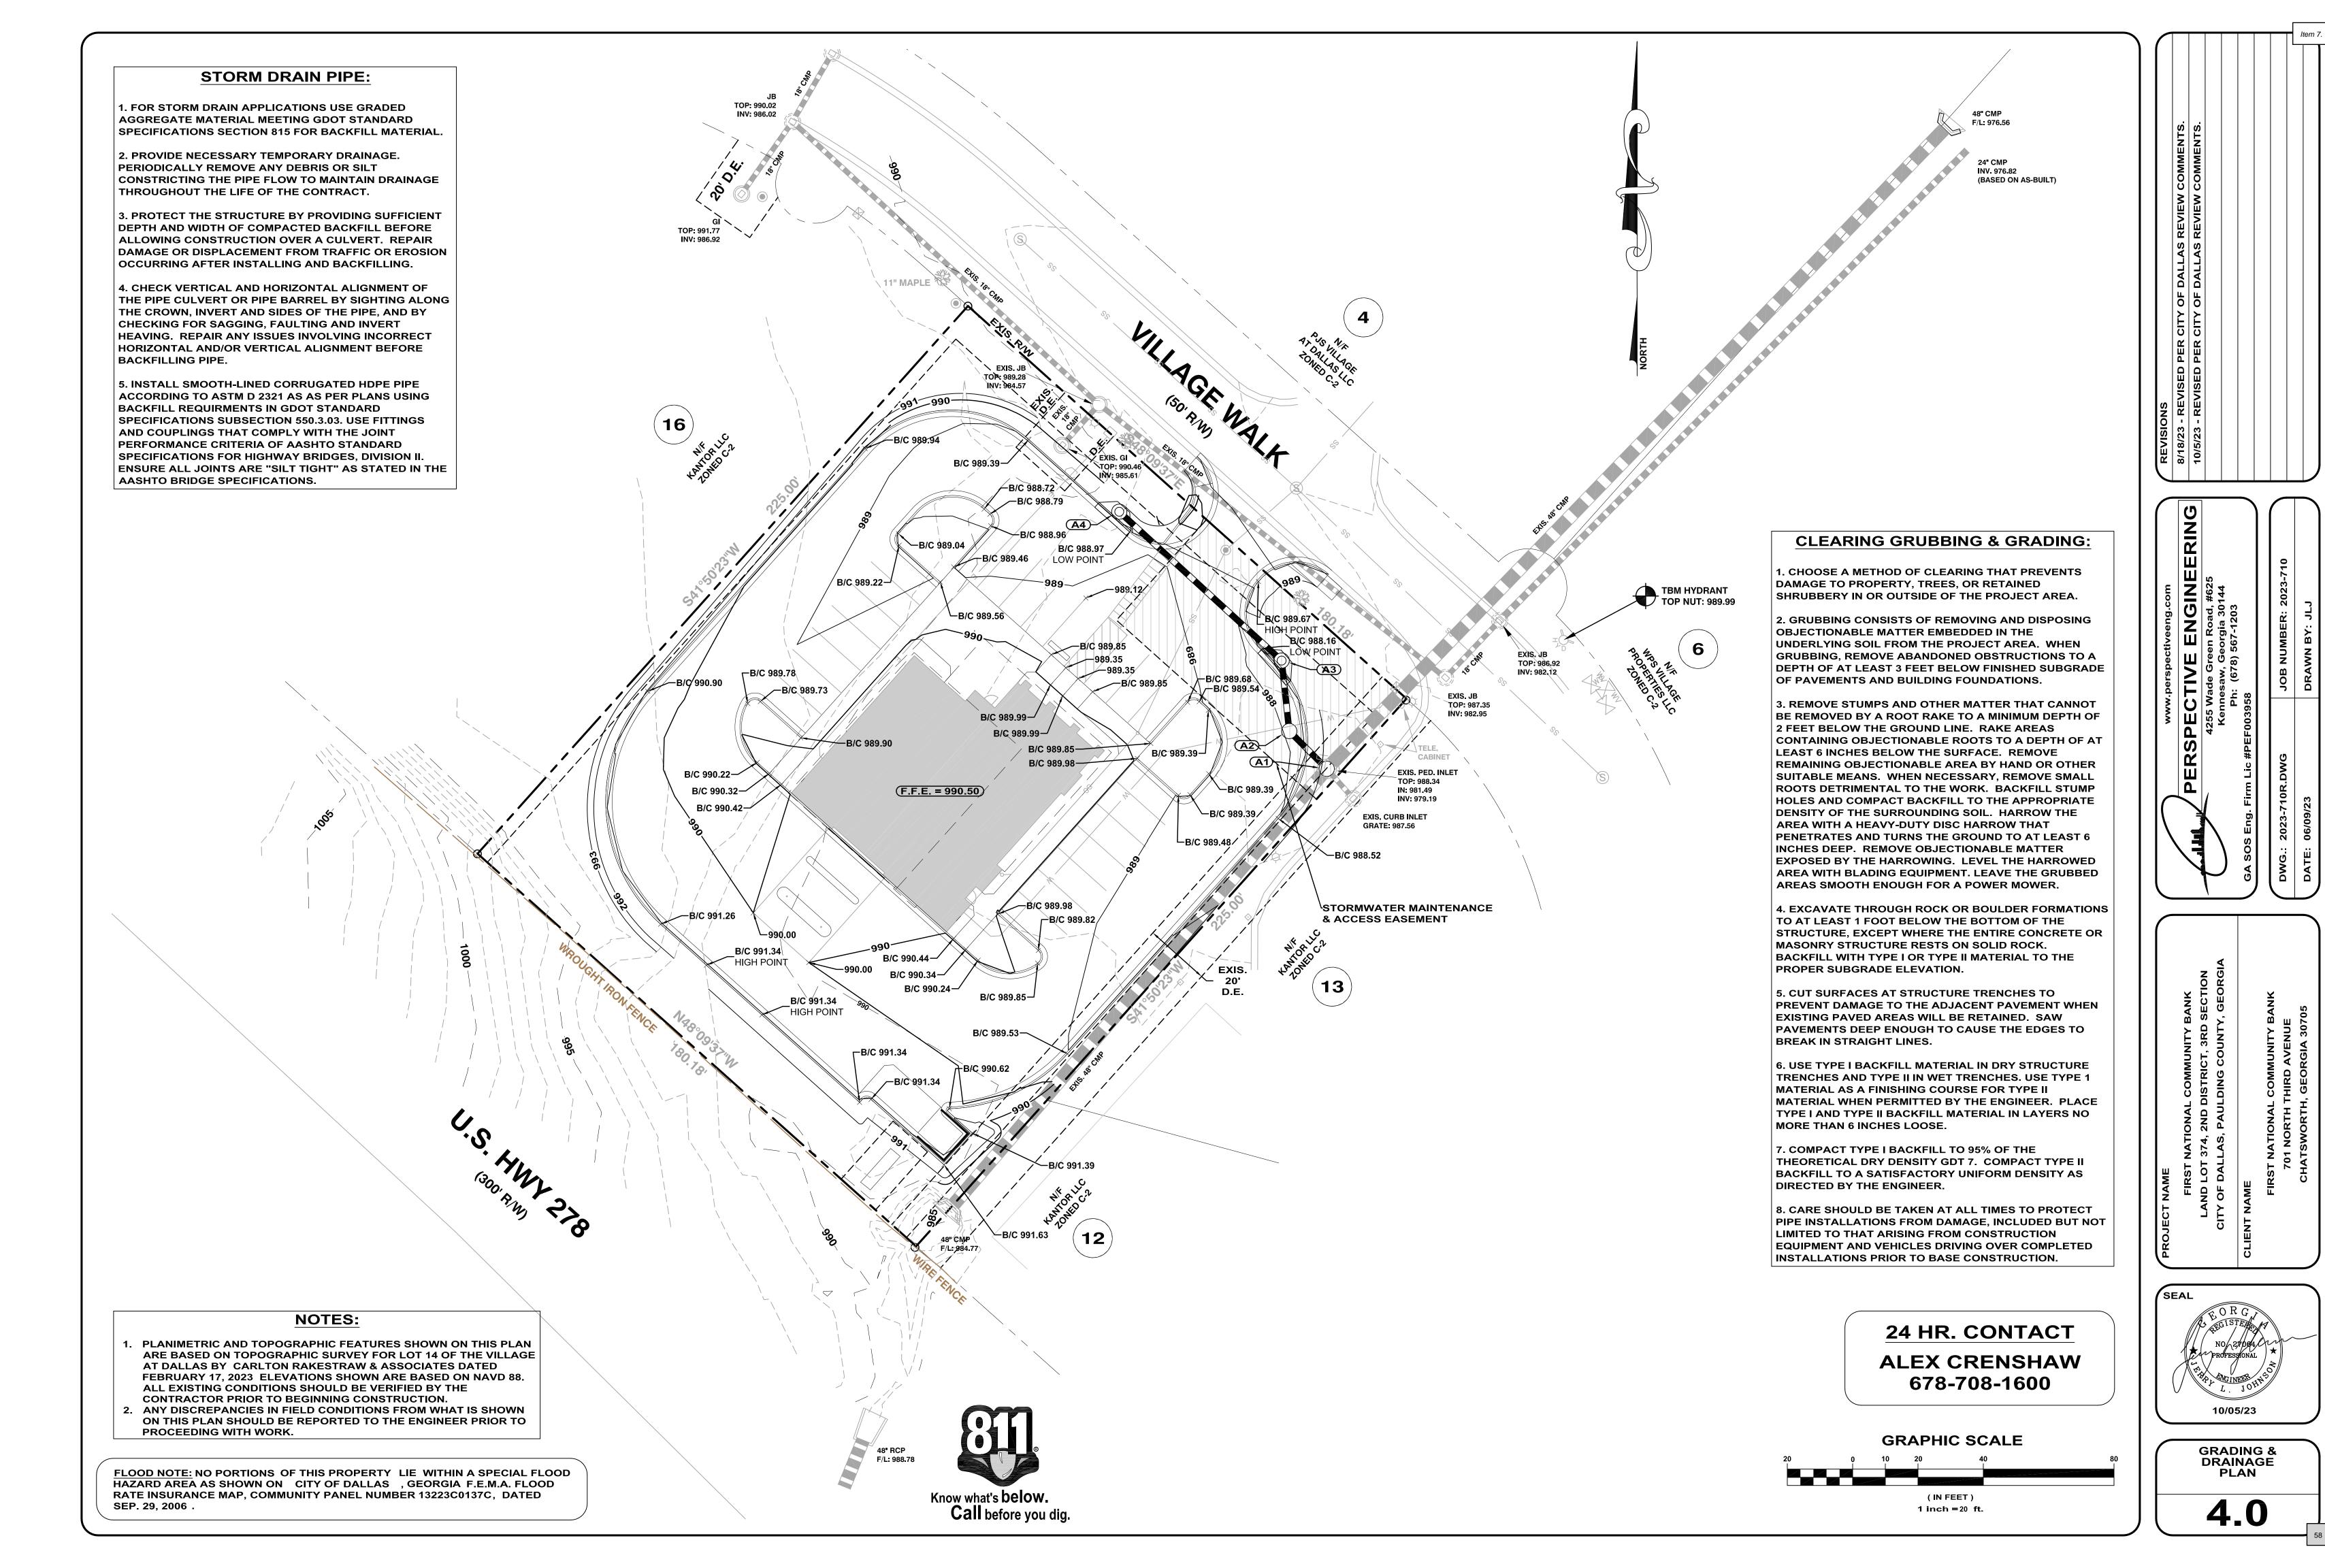

### **NEW BUSINESS**

- Zoning Application Z-2023-08 Kerley Family Homes, LLC have applied to zone/rezone a portion of Land Lot(s) 273 in the 2nd District, 3rd Section of Paulding County, located at 260 Merchants Drive, within City of Dallas, Georgia, from a Zoning District of C-2 Commercial to a Zoning District of R-4 Residential and C-2 Commercial, in the City of Dallas.
- 6. Zoning Application Z-2023-09 Kerley Family Homes, LLC have applied to zone/rezone a portion of Land Lot(s) 273 in the 2nd District, 3rd Section of Paulding County, located at 200 Clay Drive, within City of Dallas, Georgia, from a zoning of R-1 Residential District to a Zoning District of R-4 Residential and C-2 Commercial, in the City of Dallas.
- 7. First National Community Bank has submitted development plans for property that is located within the Corridor Overlay District. The property is 0.93 acres located at 104 Village Walk, Dallas, GA 30132.
- <u>8.</u> The City of Dallas has proposed text amendments to the Zoning Ordinance.
- 9. Consideration for the 2024 meeting schedule.

### **STAFF COMMENTS:**

The applicant (Kerley Family Homes, LLC) is proposing to rezone 15.57 acres from C-2 to R-4. The front portion of the property is to remain C-2. The property is located at 260 Merchants Drive. The property is to be combined with adjacent property in zoning application Z-2023-09 for a total of 18.01 acres.