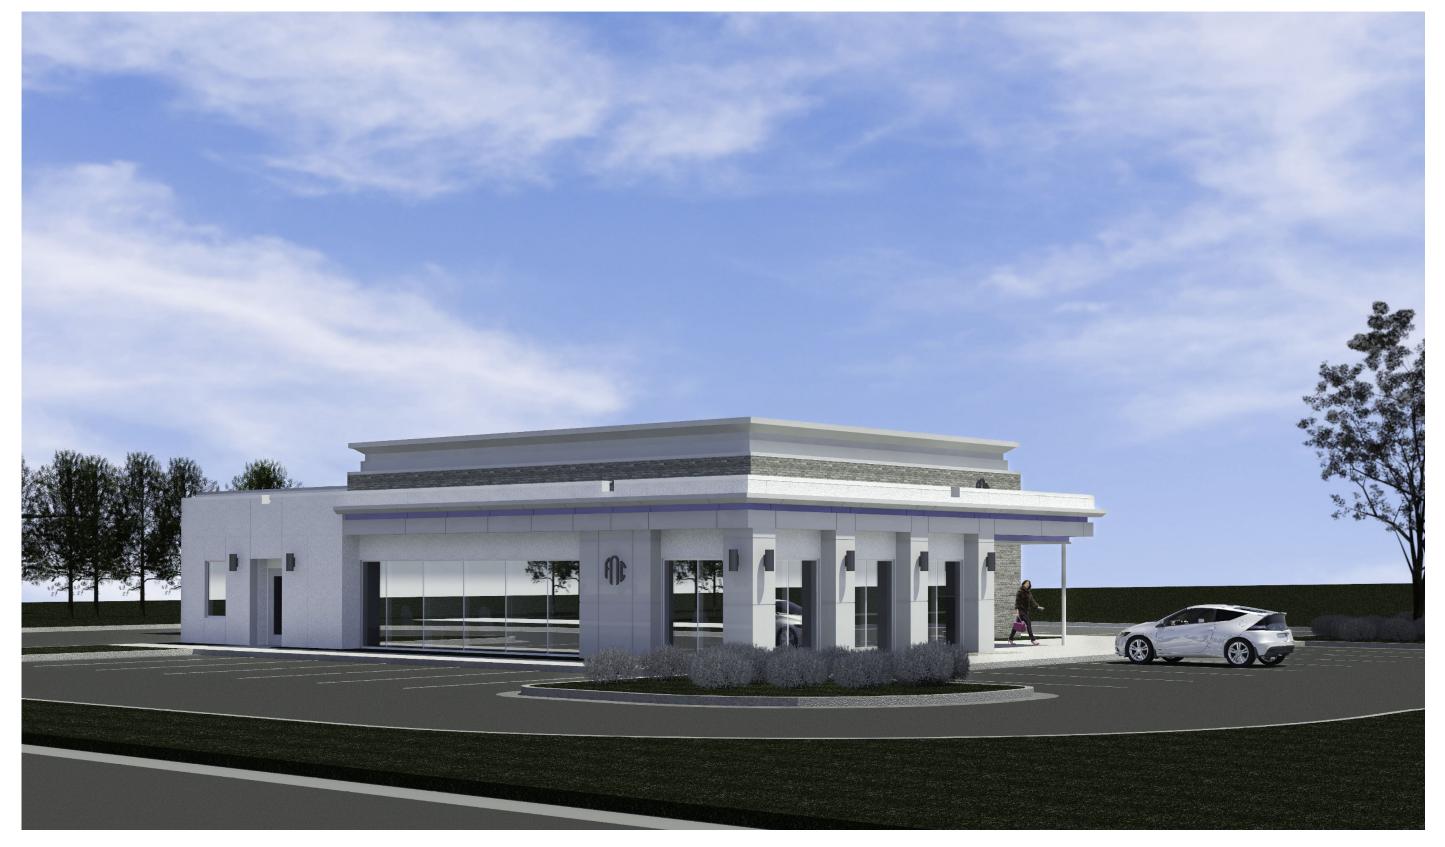

### **NEW BUSINESS**

- Zoning Application Z-2023-08 Kerley Family Homes, LLC have applied to zone/rezone a portion of Land Lot(s) 273 in the 2nd District, 3rd Section of Paulding County, located at 260 Merchants Drive, within City of Dallas, Georgia, from a Zoning District of C-2 Commercial to a Zoning District of R-4 Residential and C-2 Commercial, in the City of Dallas.
- 6. Zoning Application Z-2023-09 Kerley Family Homes, LLC have applied to zone/rezone a portion of Land Lot(s) 273 in the 2nd District, 3rd Section of Paulding County, located at 200 Clay Drive, within City of Dallas, Georgia, from a zoning of R-1 Residential District to a Zoning District of R-4 Residential and C-2 Commercial, in the City of Dallas.
- 7. First National Community Bank has submitted development plans for property that is located within the Corridor Overlay District. The property is 0.93 acres located at 104 Village Walk, Dallas, GA 30132.
- <u>8.</u> The City of Dallas has proposed text amendments to the Zoning Ordinance.
- 9. Consideration for the 2024 meeting schedule.

### Z-2023-08

### **STAFF COMMENTS:**

The applicant (Kerley Family Homes, LLC) is proposing to rezone 15.57 acres from C-2 to R-4. The front portion of the property is to remain C-2. The property is located at 260 Merchants Drive. The property is to be combined with adjacent property in zoning application Z-2023-09 for a total of 18.01 acres.