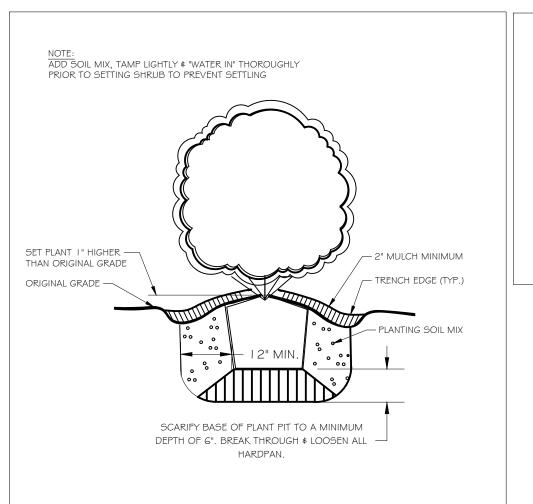

district.

Properties that border the site are also zoned C-2. The site access is from Village Walk. The rear of the site borders US Hwy 278.

Staff has reviewed the development plans and has no objections.

### Staff recommends approval.

The findings made herein are the opinions of the City of Dallas, Ga Development staff and do not constitute a final decision.



SEP. 29, 2006.

SITE PLAN



Item 7.



### PLANT SCHEDULE



SMALL RIVER ROUNDS / FLATS, APPROX. 2 TO 4 INCHES IN SIZE, AVAILABLE AS ROUNDS OR FLATS,

10' WIDE GREENBELT ON FRONT SIDE OF PROPOSED BUILDING PROVIDED

SMOOTH SURFACE, VARIOUS SHADES OF CREAM, TAN, \$ BROWN

4' WIDE LANDSCAPE STRIP ALONG SIDES OF PARKING AREAS PROVIDED

PLANTING WITHIN PARKING LOT INCLUDING SHADE TREES
PROVIDED

EVERGREEN SCREENING PROVIDED









SHRUB PLANTING DETAIL - NTS



Know what's below
Call before you dig.
Dial 811
Or Call 800-282-7411

PROJECT:

FIRST NATIONAL COMMUNITY BANK

LOCATION:

VILLAGE WALK LL 374 DISTRICT 2 PAULDING COUNTY CITY OF DALLAS, GA

OWNER/DEVELOPER:

ALEX CRENSHAW 678-708-1600

ENGINEER:
PERSPECTIVE ENGINEERING
JERRY JOHNSON, PE
678-567-1203

CONSULTANT:



TJ SCHELL, LLC

Landscape Architect • Consulting Arborist 770.361.2319

2985 Gordy Pkwy., Ste. 422, Marietta, GA 30066

teresa@tjschell.com

SEAL:



TERESA H. ELDREDGE ISA - SO-5442A

SCALE 1" = 20'

20' 0'

DATE

REVISIONS

DRAWN BY:

JURISDICTION:

DATE:

SHEET TITLE:

TREE PLAN,
NOTES,
SCHEDULE, &
DETAILS

SHEET NUMBER:

T.1



Item 7.

1 APPROXIMATE LOCATION OF EXISTING PAD MOUNTED TRANSFORMER. COORDINATE EXACT LOCATION WITH CIVIL/LOCAL UTILI