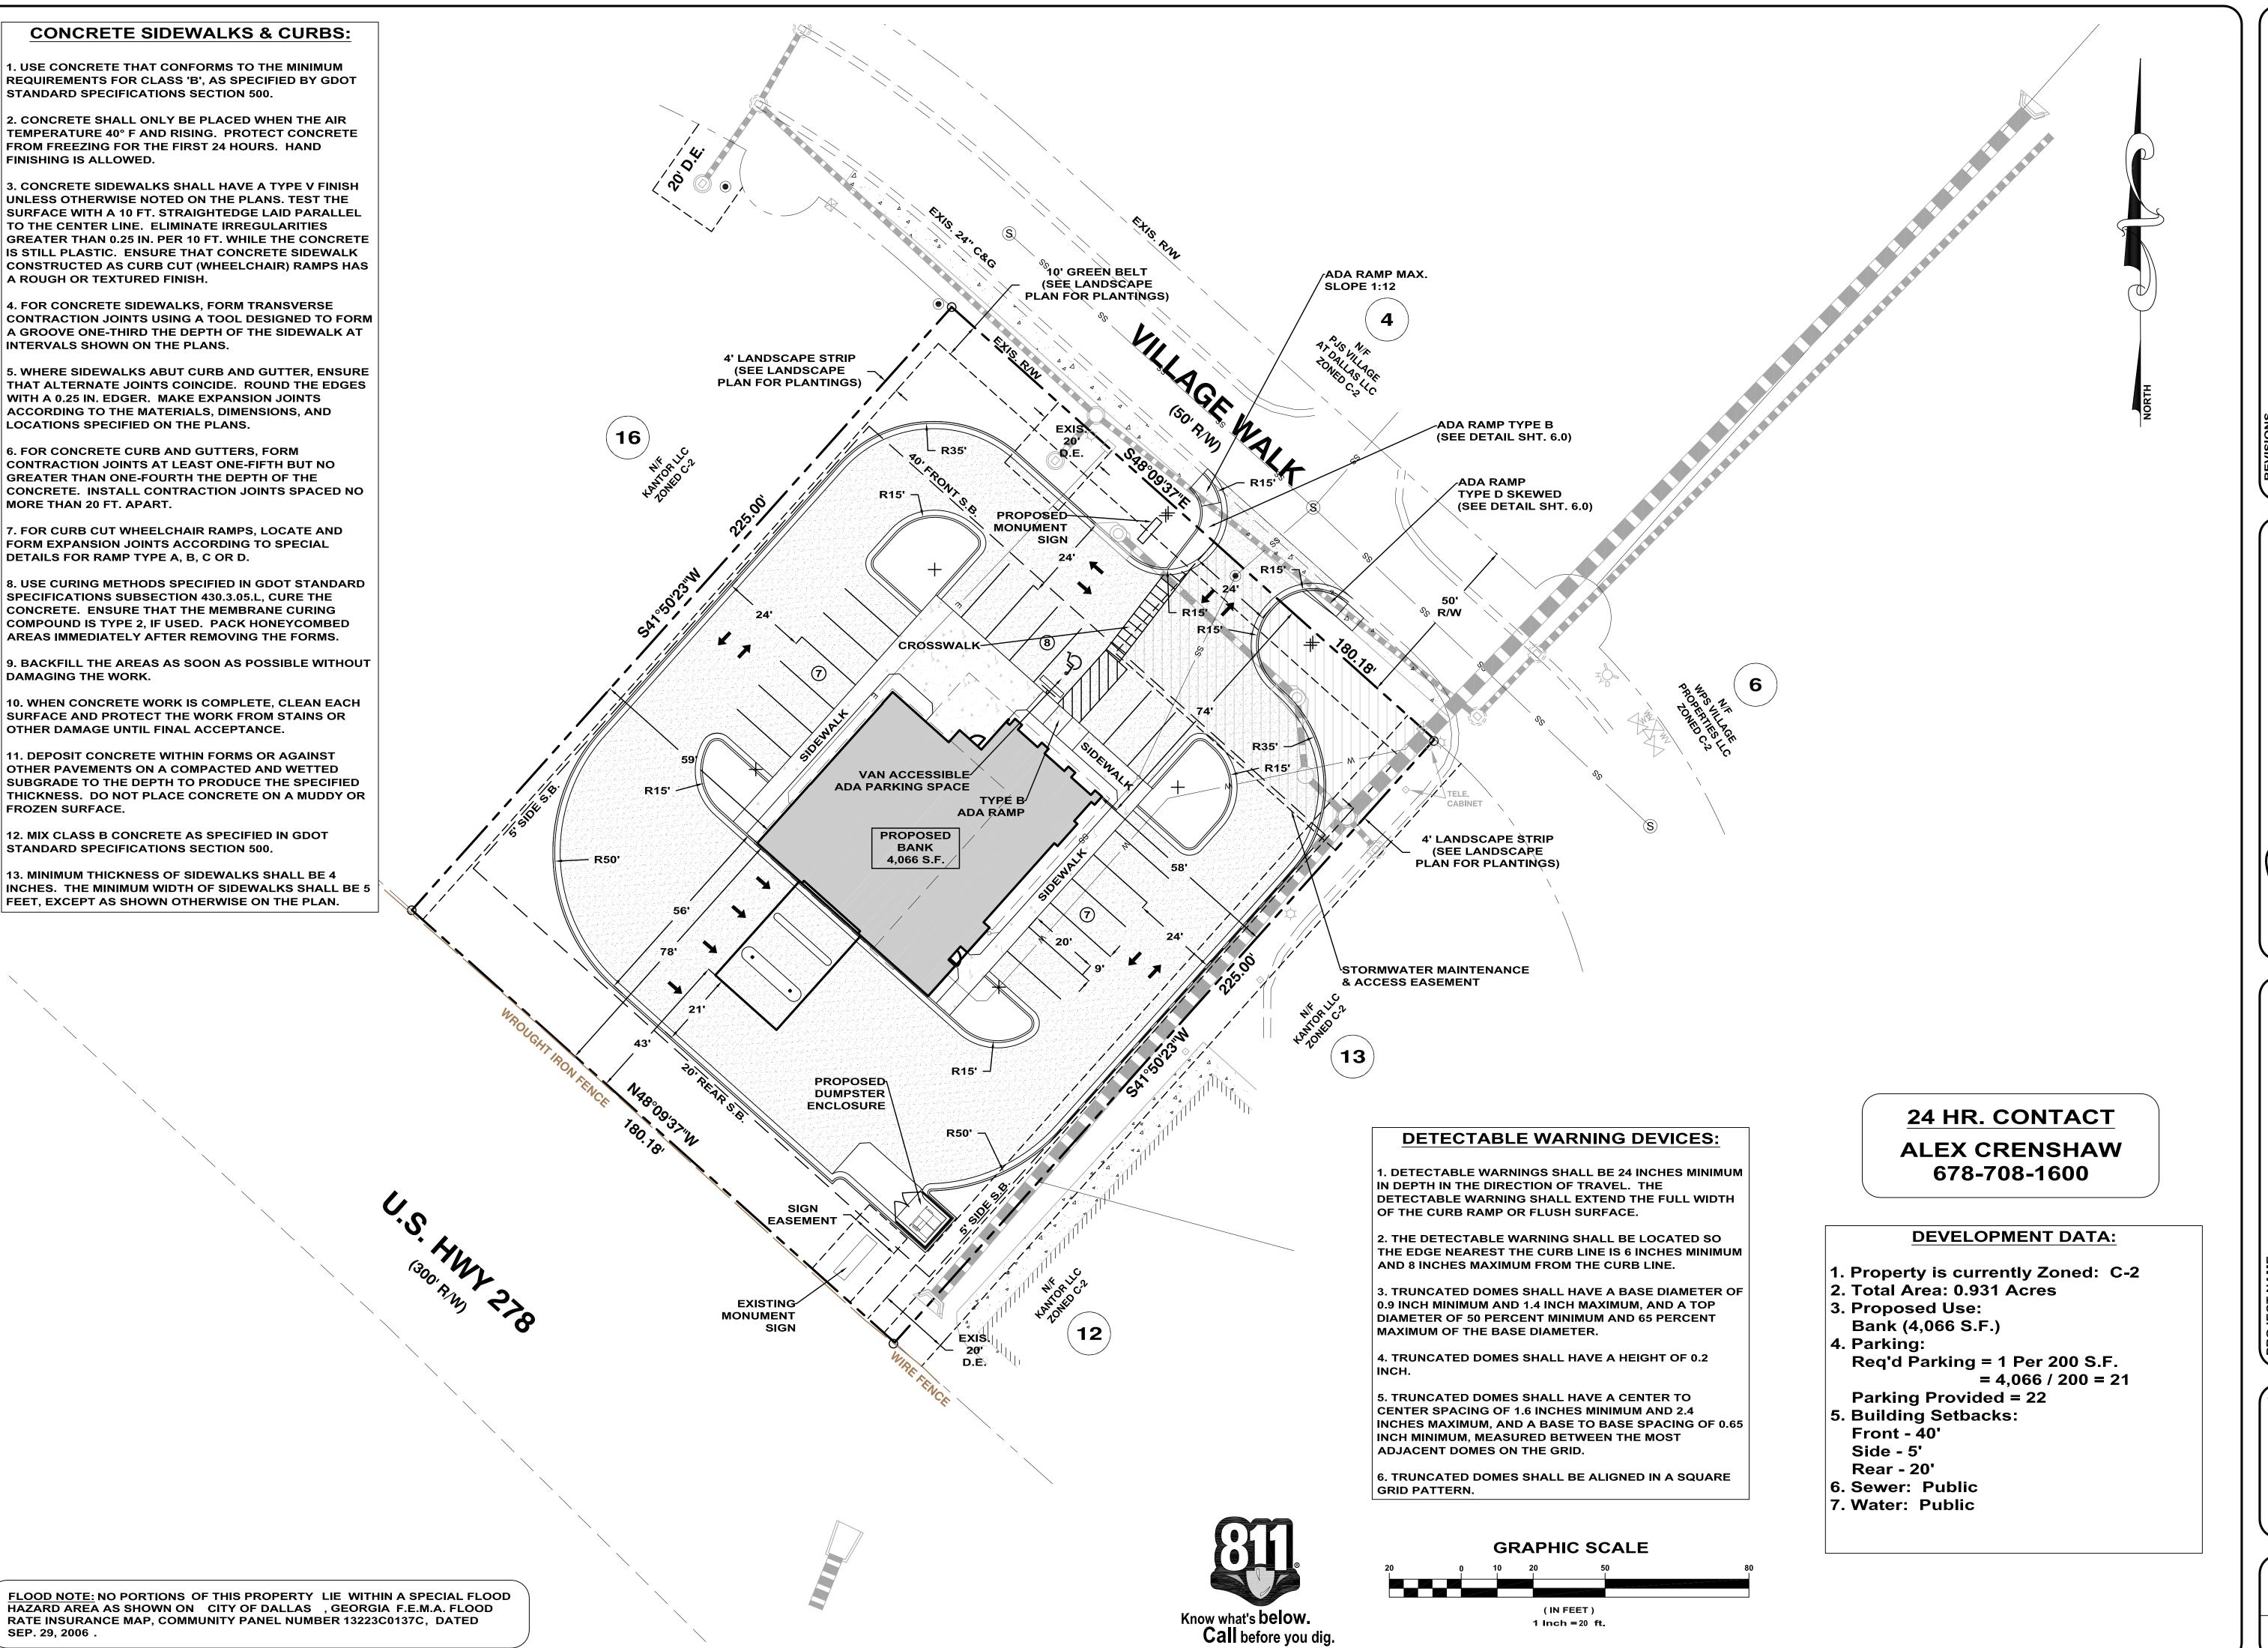

### **NEW BUSINESS**

- Zoning Application Z-2023-08 Kerley Family Homes, LLC have applied to zone/rezone a portion of Land Lot(s) 273 in the 2nd District, 3rd Section of Paulding County, located at 260 Merchants Drive, within City of Dallas, Georgia, from a Zoning District of C-2 Commercial to a Zoning District of R-4 Residential and C-2 Commercial, in the City of Dallas.
- 6. Zoning Application Z-2023-09 Kerley Family Homes, LLC have applied to zone/rezone a portion of Land Lot(s) 273 in the 2nd District, 3rd Section of Paulding County, located at 200 Clay Drive, within City of Dallas, Georgia, from a zoning of R-1 Residential District to a Zoning District of R-4 Residential and C-2 Commercial, in the City of Dallas.
- 7. First National Community Bank has submitted development plans for property that is located within the Corridor Overlay District. The property is 0.93 acres located at 104 Village Walk, Dallas, GA 30132.
- <u>8.</u> The City of Dallas has proposed text amendments to the Zoning Ordinance.
- 9. Consideration for the 2024 meeting schedule.

### **STAFF COMMENTS:**

The applicant (Kerley Family Homes, LLC) is proposing to rezone 15.57 acres from C-2 to R-4. The front portion of the property is to remain C-2. The property is located at 260 Merchants Drive. The property is to be combined with adjacent property in zoning application Z-2023-09 for a total of 18.01 acres.

Properties that border the site to the North, East, South, and West are currently inside City limits.

### A. Existing land use and zoning classification of nearby property:

| ADJACEN' | <u>r zoning</u>          | ADJACENT | T DEVELOPMENT                           |
|----------|--------------------------|----------|-----------------------------------------|
| NORTH:   | Dallas R-2<br>Dallas C-2 | NORTH:   | Residential, single family Commercial   |
| EAST:    | <u>Dallas R-2</u>        | EAST:    | Residential, single family<br>City Park |
| SOUTH:   | <u>Dallas C-2</u>        | SOUTH:   | Commercial                              |
| WEST:    | Dallas C-2               | WEST:    | Commercial                              |

**B.** Permitted Use impact on adjacent properties.

Proposed use will increase number or residents who could potentially patron adjacent businesses.

- **C.** Adverse effect on the usability of adjacent or nearby property? *None*
- **D.** Proposal cause excessive or burdensome use of streets, transportation facilities, utilities, schools

*Increased traffic on City streets. May increase student population of nearby schools.* 

**E.** Supported by current conditions

Water and Sewer are available.

F. 2022 Comp Plan

The 2022 Comp Plan Future Land use map is Commercial.

# Based on the preceding analysis, staff recommends approval with the following stipulations:

- 1. Developer is responsible for off-site downstream sewer infrastructure improvements that are required. Improvements must be installed and accepted by City prior to final plat approval.
- 2. Development shall be constructed in substantial conformity with the site plan provided in zoning application.
- 3. Developer shall provide a minimum 20-foot planted or natural (where possible) buffer adjacent to the property boundaries as shown on the zoning site plan.
- 4. Developer shall provide a berm with two rows of evergreen trees staggered six feet on center where the development borders single family residential properties. Berm with evergreen trees shall be located on the development side of the 20-foot planted or natural buffer.
- 5. Developer shall provide fence along development side of 20-foot buffer along north and east sides of development.
- 6. Developer shall provide a 10-foot concrete multi-use trail along the entire length of property frontage along Merchants Drive for connection to City of Dallas Battlefield Trail.
- 7. Developer shall provide curb and gutter along the entire length of property frontage along Merchants Drive.
- 8. Developer is responsible for providing required all development entrance improvements as required by Georgia DOT.
- 9. Developer is responsible for providing and installing license plate reader camera at development entrance compatible with the City of Dallas Police Department system.
- 10. Home Owners Association with mandatory membership required for preservation and maintenance of common areas.
- 11. Developer shall submit detailed architectural, site, and landscaping plans to the City of Dallas for design review approval.

# Unless explicitly stated herein, all other development standards shall comply with the R-4 zoning district as written in the City of Dallas Code of Ordinances.

The findings made herein are the opinions of the City of Dallas, Ga Development staff and do not constitute a final decision. The City of Dallas, Ga Mayor and Council makes the final decision on all Zoning/Rezoning, Land Use Permit, Special Use Permit, and Medical Hardship Applications.