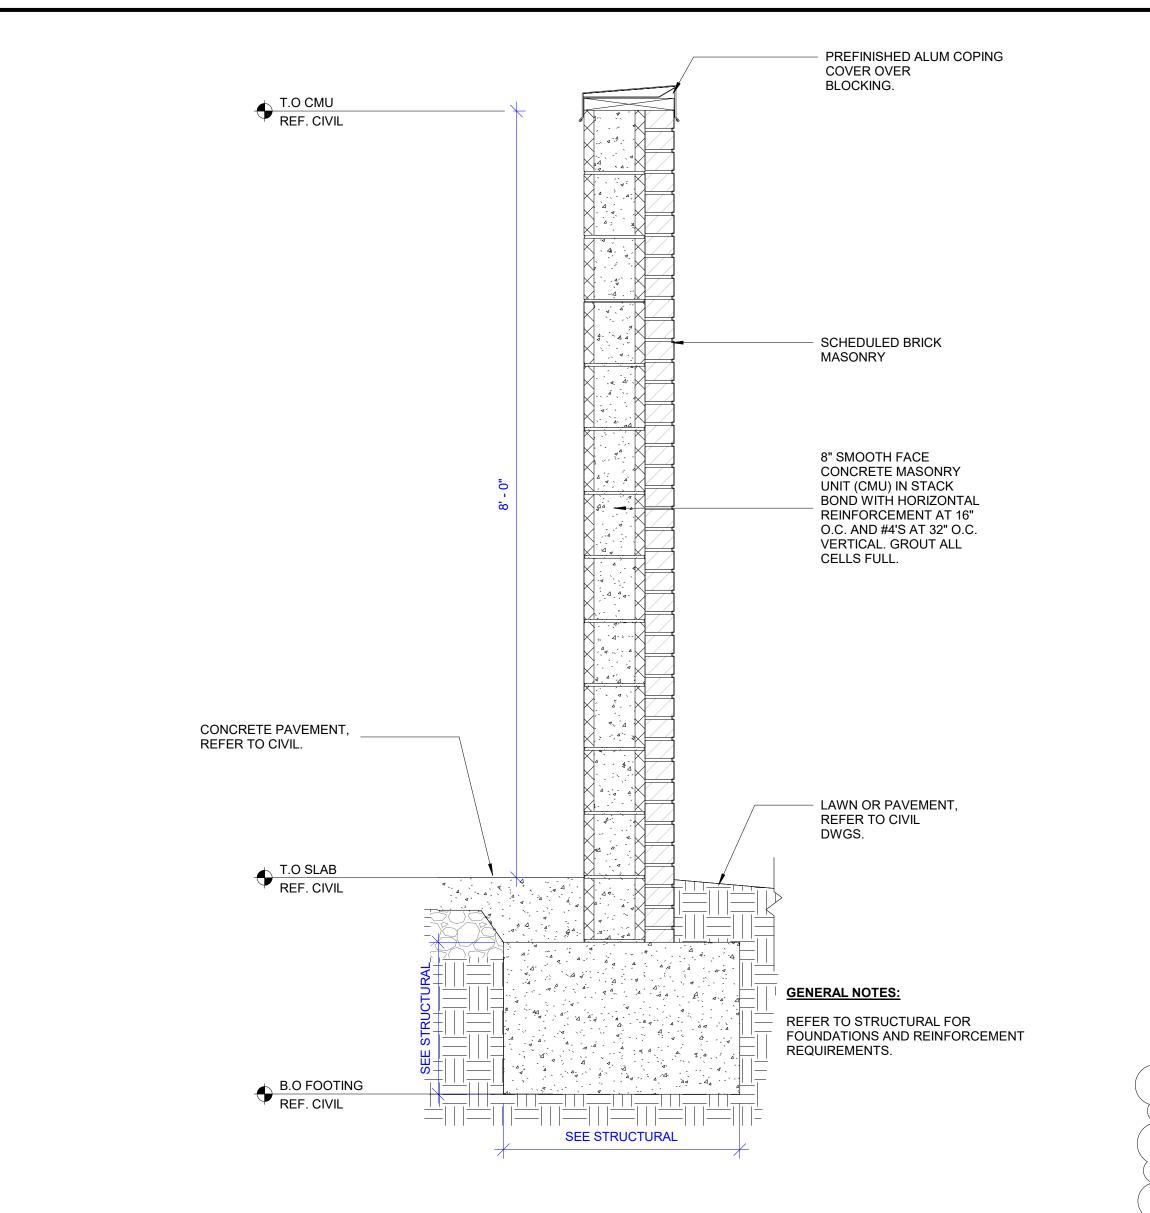

RD STRAPPED HINGE, TYPICAL.
- METAL FRAMED SWING GATE AND FULL HEIGHT BOLLARD POSTS WITH BOLLARD STRAPPED HINGE, TYPICAL.
- 6" STL. PIPE BOLLARD, FILLED WITH CONC., TYPICAL.

### MATERIALS LEGEND

CMU SPLIT FACE CMU, COLOR T.B.D.

PAINTED MASONRY INTERIOR, COLOR T.B.D.















4255 WADE GREEN RD NW SUITE 625 KENNESAW, GEORGIA 30144 770.644.9200 Telephone studio@AEPerspective.com www.aeperspective.com THIS DRAWING IS THE PROPERTY OF PERSPECTIVE ENGINEERING, INC., D.B.A. AE PERSPECTIVE AND SHALL NOT BE REPRODUCED IN WHOLE OR PART. IT SHALL NOT BE USED ON OTHER PROJECTS AND SHALL BE RETURNED UPON REQUEST COPYRIGHT AS DATED AE PERSPECTIVE NOT VALID UNLESS SIGNED AND SEALED. DRAWING ISSUES APPROVED BY: Approver DRAWN BY: Author 1 9/13/2023 BID RFI 015



5 ENCLOSURE SECTION 12" = 1'-0"



COMMUNITY S BRANCH AE JOB NUMBER: DRAWING TITLE:

TRASH

ENCLOSURE)

PLAN,

ELEVATIONS,

AND

SECTIONS

SHEET NUMBER:

A302

6
A302

ENCLOSURE SECTION

1" = 1'-0"

1 ENLARGED PLAN - TRASH ENCLOSURE

1/2" = 1'-0"

### MT-1 AND MT-3 (METAL PANEL)

### EF-1 AND EF-2 (EIFS)



DRYVIT OUTSULATION PLUS SANDBLAST, COLOR: DOVER SKY





ALPOLIC PE COLOR: HWH WHITE



ALPOLIC PE COLOR: SHB BLUE





NORTH GEORGIA BRICK PATTERN: ASHLAND



**MONUMENT SIGN** 



### ORDINANCE AMENDMENT NO. OA-2023-15

### **CHAPTER 44 – Zoning**

### ARTICLE II. - ADMINISTRATION AND ENFORCEMENT

**DIVISION 1. – GENERALLY** 

SECTIONS 44-23 through 44-33

**DIVISION 2. – 44-53, 44-56, 44-57** 

### ARTICLE III. – DISTRICT REGULATIONS

#### **DIVISION 2. – RESIDENTIAL DISTRICTS**

### **SECTIONS 44-138 and 44-141**