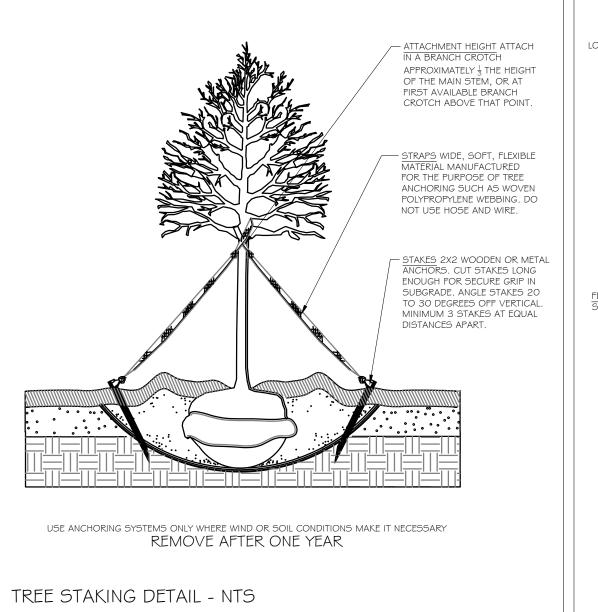

ing district.

Properties that border the site are also zoned C-2. The site access is from Village Walk. The rear of the site borders US Hwy 278.

Staff has reviewed the development plans and has no objections.

### Staff recommends approval.

The findings made herein are the opinions of the City of Dallas, Ga Development staff and do not constitute a final decision.



SEP. 29, 2006.

SITE PLAN



Item 7.



### PLANT SCHEDULE



SMALL RIVER ROUNDS / FLATS, APPROX. 2 TO 4 INCHES IN SIZE, AVAILABLE AS ROUNDS OR FLATS,

10' WIDE GREENBELT ON FRONT SIDE OF PROPOSED BUILDING PROVIDED

SMOOTH SURFACE, VARIOUS SHADES OF CREAM, TAN, \$ BROWN

4' WIDE LANDSCAPE STRIP ALONG SIDES OF PARKING AREAS PROVIDED

PLANTING WITHIN PARKING LOT INCLUDING SHADE TREES
PROVIDED

EVERGREEN SCREENING PROVIDED









SHRUB PLANTING DETAIL - NTS



Know what's below
Call before you dig.
Dial 811
Or Call 800-282-7411

PROJECT:

FIRST NATIONAL COMMUNITY BANK

LOCATION:

VILLAGE WALK LL 374 DISTRICT 2 PAULDING COUNTY CITY OF DALLAS, GA

OWNER/DEVELOPER:

ALEX CRENSHAW 678-708-1600

ENGINEER:
PERSPECTIVE ENGINEERING
JERRY JOHNSON, PE
678-567-1203

CONSULTANT:



TJ SCHELL, LLC

Landscape Architect • Consulting Arborist 770.361.2319

2985 Gordy Pkwy., Ste. 422, Marietta, GA 30066

teresa@tjschell.com

SEAL:



TERESA H. ELDREDGE ISA - SO-5442A

SCALE 1" = 20'

20' 0'

DATE

REVISIONS

DRAWN BY:

JURISDICTION:

DATE:

SHEET TITLE:

TREE PLAN,
NOTES,
SCHEDULE, &
DETAILS

SHEET NUMBER:

T.1



Item 7.

1 APPROXIMATE LOCATION OF EXISTING PAD MOUNTED TRANSFORMER. COORDINATE EXACT LOCATION WITH CIVIL/LOCAL U