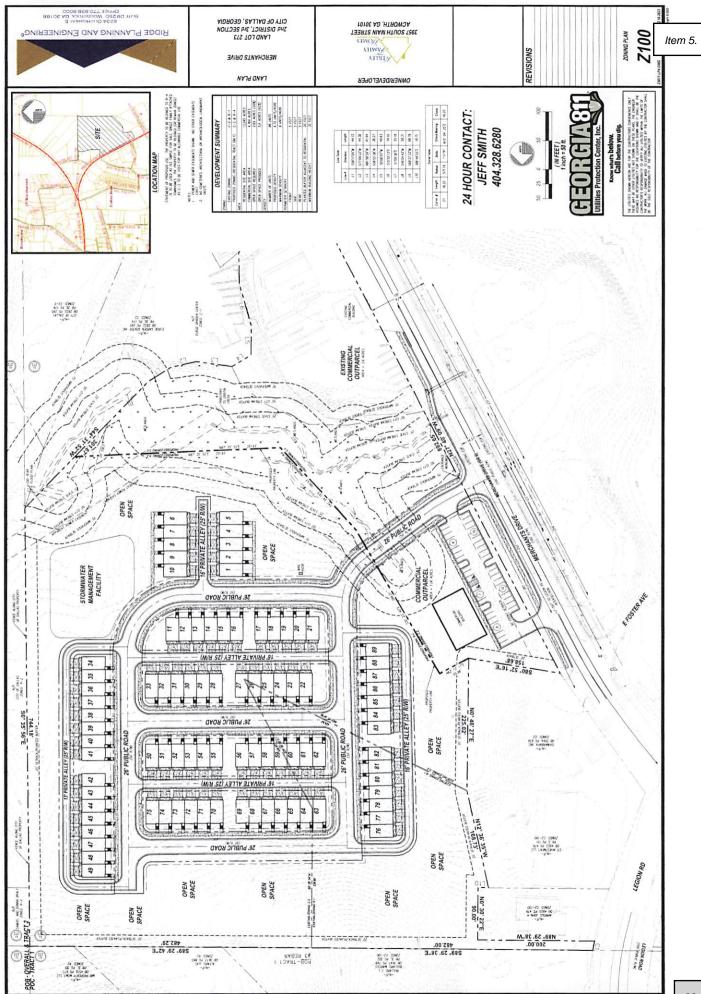

# Based on the preceding analysis, staff recommends approval with the following stipulations:

- 1. Developer is responsible for off-site downstream sewer infrastructure improvements that are required. Improvements must be installed and accepted by City prior to final plat approval.
- 2. Development shall be constructed in substantial conformity with the site plan provided in zoning application.
- 3. Developer shall provide a minimum 20-foot planted or natural (where possible) buffer adjacent to the property boundaries as shown on the zoning site plan.
- 4. Developer shall provide a berm with two rows of evergreen trees staggered six feet on center where the development borders single family residential properties. Berm with evergreen trees shall be located on the development side of the 20-foot planted or natural buffer.
- 5. Developer shall provide fence along development side of 20-foot buffer along north and east sides of development.
- 6. Developer shall provide a 10-foot concrete multi-use trail along the entire length of property frontage along Merchants Drive for connection to City of Dallas Battlefield Trail.
- 7. Developer shall provide curb and gutter along the entire length of property frontage along Merchants Drive.
- 8. Developer is responsible for providing required all development entrance improvements as required by Georgia DOT.
- 9. Developer is responsible for providing and installing license plate reader camera at development entrance compatible with the City of Dallas Police Department system.
- 10. Home Owners Association with mandatory membership required for preservation and maintenance of common areas.
- 11. Developer shall submit detailed architectural, site, and landscaping plans to the City of Dallas for design review approval.