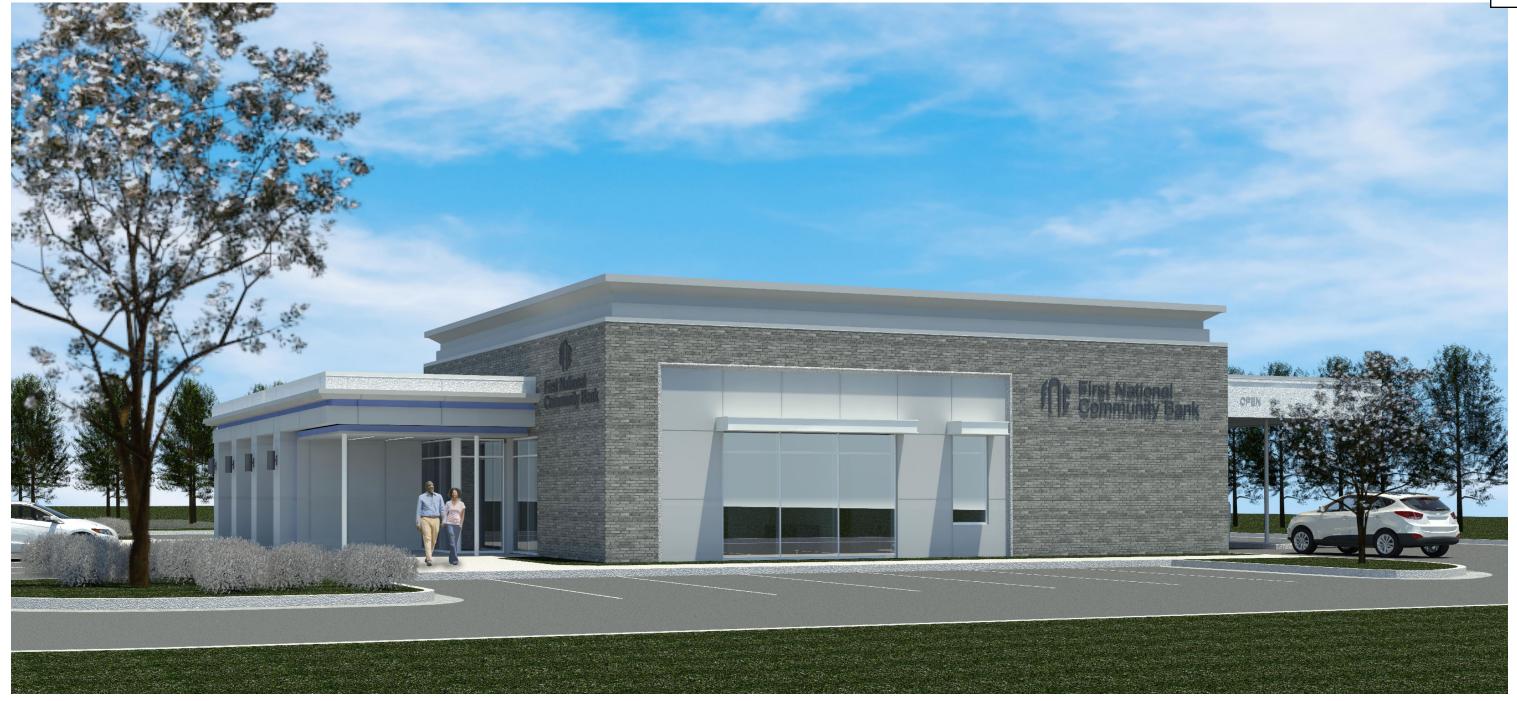

### **NEW BUSINESS**

- Zoning Application Z-2023-08 Kerley Family Homes, LLC have applied to zone/rezone a portion of Land Lot(s) 273 in the 2nd District, 3rd Section of Paulding County, located at 260 Merchants Drive, within City of Dallas, Georgia, from a Zoning District of C-2 Commercial to a Zoning District of R-4 Residential and C-2 Commercial, in the City of Dallas.
- 6. Zoning Application Z-2023-09 Kerley Family Homes, LLC have applied to zone/rezone a portion of Land Lot(s) 273 in the 2nd District, 3rd Section of Paulding County, located at 200 Clay Drive, within City of Dallas, Georgia, from a zoning of R-1 Residential District to a Zoning District of R-4 Residential and C-2 Commercial, in the City of Dallas.
- 7. First National Community Bank has submitted development plans for property that is located within the Corridor Overlay District. The property is 0.93 acres located at 104 Village Walk, Dallas, GA 30132.
- <u>8.</u> The City of Dallas has proposed text amendments to the Zoning Ordinance.
- 9. Consideration for the 2024 meeting schedule.