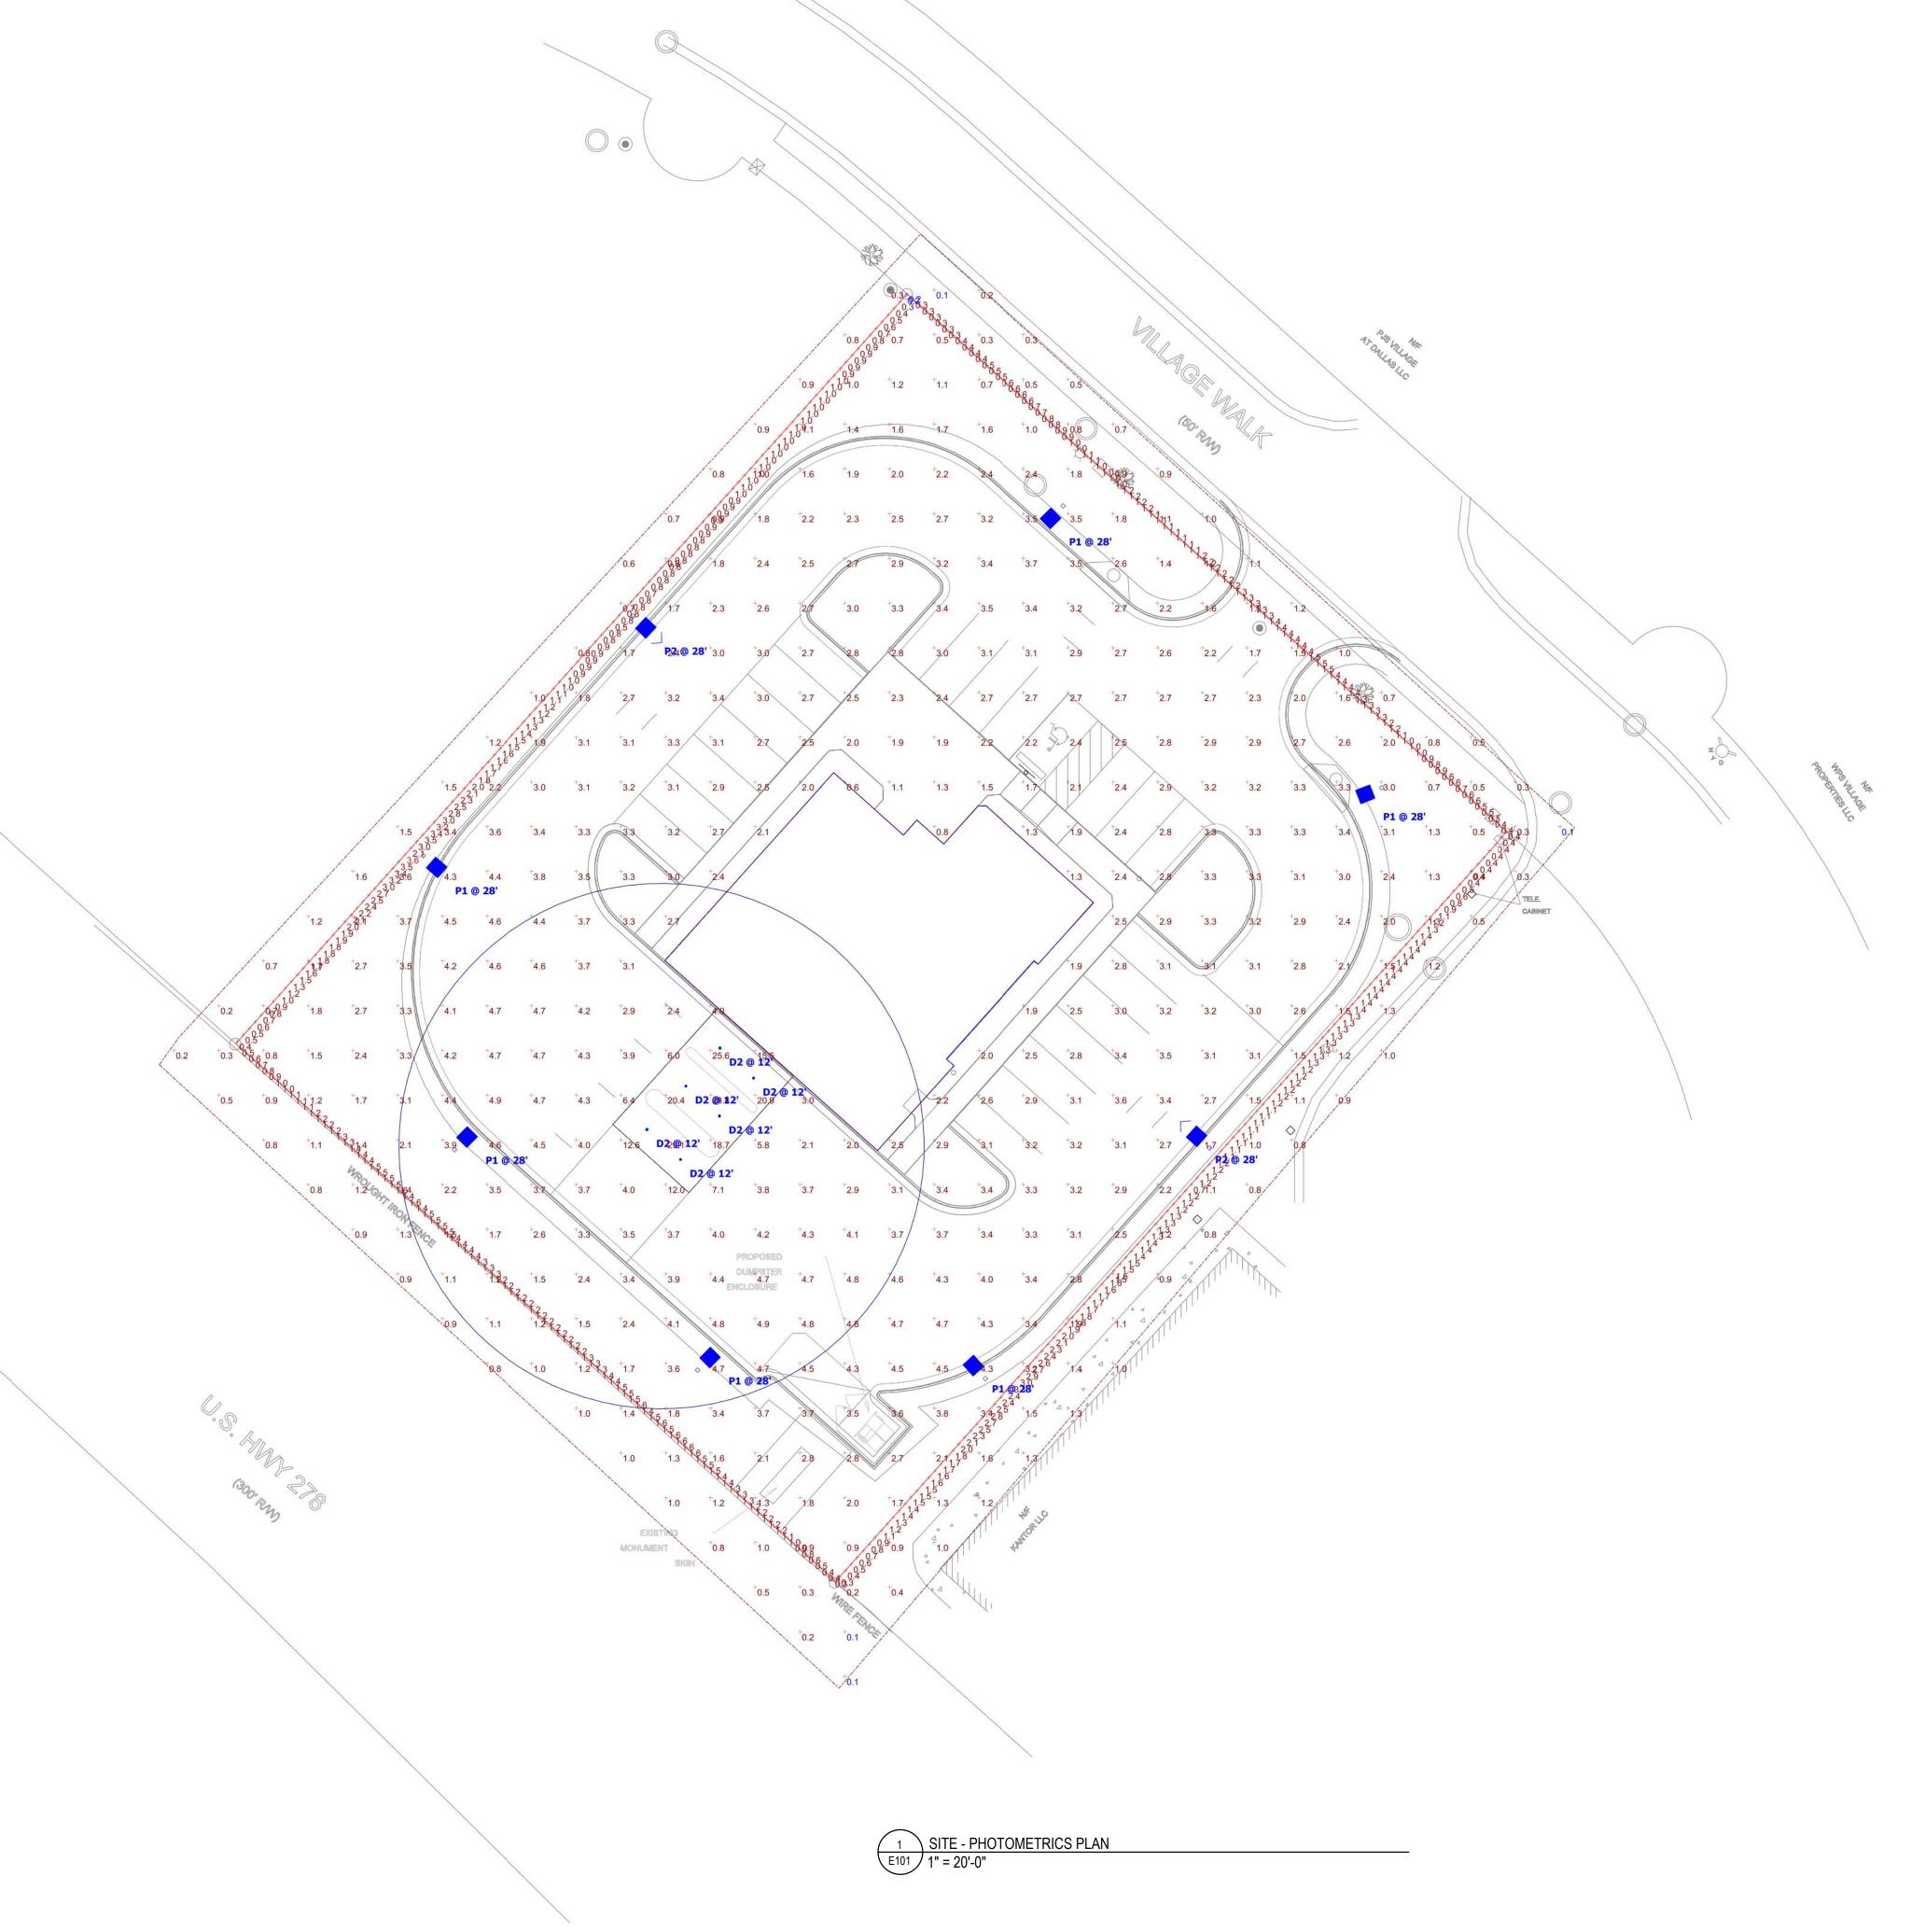

### **NEW BUSINESS**

- Zoning Application Z-2023-08 Kerley Family Homes, LLC have applied to zone/rezone a portion of Land Lot(s) 273 in the 2nd District, 3rd Section of Paulding County, located at 260 Merchants Drive, within City of Dallas, Georgia, from a Zoning District of C-2 Commercial to a Zoning District of R-4 Residential and C-2 Commercial, in the City of Dallas.
- 6. Zoning Application Z-2023-09 Kerley Family Homes, LLC have applied to zone/rezone a portion of Land Lot(s) 273 in the 2nd District, 3rd Section of Paulding County, located at 200 Clay Drive, within City of Dallas, Georgia, from a zoning of R-1 Residential District to a Zoning District of R-4 Residential and C-2 Commercial, in the City of Dallas.
- 7. First National Community Bank has submitted development plans for property that is located within the Corridor Overlay District. The property is 0.93 acres located at 104 Village Walk, Dallas, GA 30132.
- <u>8.</u> The City of Dallas has proposed text amendments to the Zoning Ordinance.
- 9. Consideration for the 2024 meeting schedule.