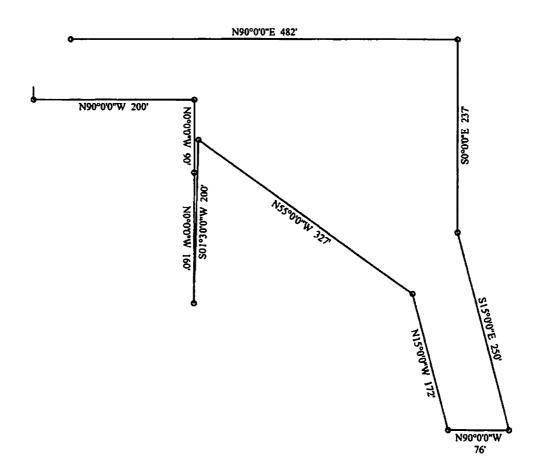

### Z-2023-08

### **STAFF COMMENTS:**

The applicant (Kerley Family Homes, LLC) is proposing to rezone 15.57 acres from C-2 to R-4. The front portion of the property is to remain C-2. The property is located at 260 Merchants Drive. The property is to be combined with adjacent property in zoning application Z-2023-09 for a total of 18.01 acres.

Properties that border the site to the North, East, South, and West are currently inside City limits.