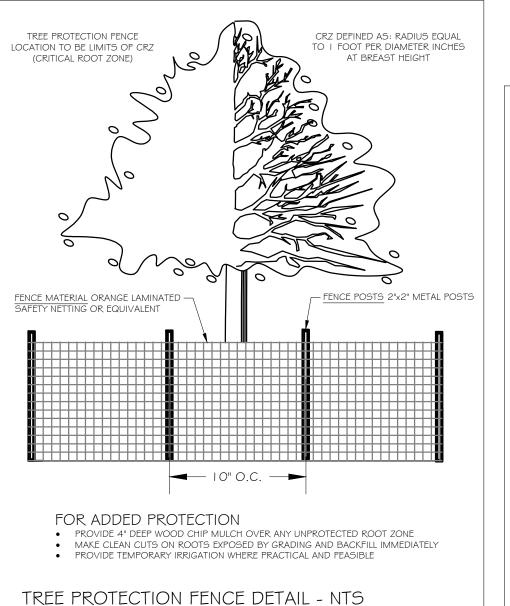

g district.

Properties that border the site are also zoned C-2. The site access is from Village Walk. The rear of the site borders US Hwy 278.

Staff has reviewed the development plans and has no objections.

### Staff recommends approval.

The findings made herein are the opinions of the City of Dallas, Ga Development staff and do not constitute a final decision.



SEP. 29, 2006.

SITE PLAN



Item 7.



### PLANT SCHEDULE



SMALL RIVER ROUNDS / FLATS, APPROX. 2 TO 4 INCHES IN SIZE, AVAILABLE AS ROUNDS OR FLATS,

10' WIDE GREENBELT ON FRONT SIDE OF PROPOSED BUILDING PROVIDED

SMOOTH SURFACE, VARIOUS SHADES OF CREAM, TAN, \$ BROWN

4' WIDE LANDSCAPE STRIP ALONG SIDES OF PARKING AREAS PROVIDED

PLANTING WITHIN PARKING LOT INCLUDING SHADE TREES
PROVIDED

EVERGREEN SCREENING PROVIDED









SHRUB PLANTING DETAIL - NTS



Know what's below
Call before you dig.
Dial 811
Or Call 800-282-7411

PROJECT:

FIRST NATIONAL COMMUNITY BANK

LOCATION:

VILLAGE WALK LL 374 DISTRICT 2 PAULDING COUNTY CITY OF DALLAS, GA

OWNER/DEVELOPER:

ALEX CRENSHAW 678-708-1600

ENGINEER:
PERSPECTIVE ENGINEERING
JERRY JOHNSON, PE
678-567-1203

CONSULTANT:



TJ SCHELL, LLC

Landscape Architect • Consulting Arborist 770.361.2319

2985 Gordy Pkwy., Ste. 422, Marietta, GA 30066

teresa@tjschell.com

SEAL:



TERESA H. ELDREDGE ISA - SO-5442A

SCALE 1" = 20'

20' 0'

DATE

REVISIONS

DRAWN BY:

JURISDICTION:

DATE:

SHEET TITLE:

TREE PLAN,
NOTES,
SCHEDULE, &
DETAILS

SHEET NUMBER:

T.1



Item 7.

1 APPROXIMATE LOCATION OF EXISTING PAD MOUNTED TRANSFORMER. COORDINATE EXACT LOCATION WITH CIVIL/LOCAL UTI