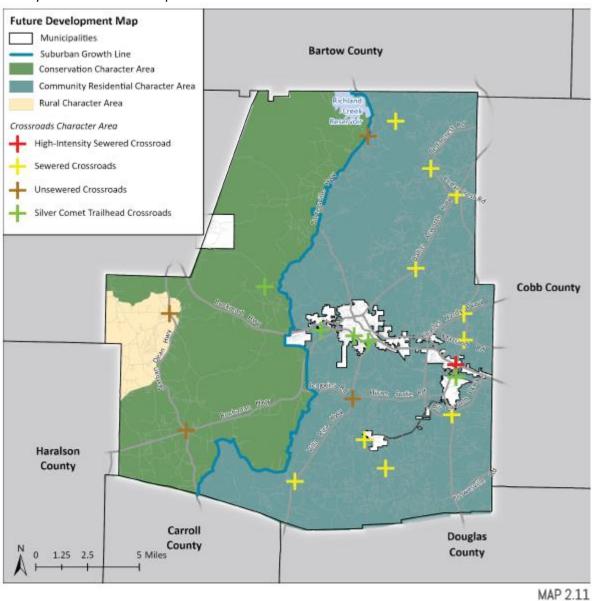

sts of the community.

5

#### Attachments:

City Zoning Map
County Zoning Map
City Future Land Use Map
County Future Land Use Map



469 Summerhill Road A-2024-01 Z-2024-01 February 19<sup>th</sup>, 2024





469 Summerhill Road A-2024-01 Z-2024-01 February 19<sup>th</sup>, 2024

County Zoning Map:



7



469 Summerhill Road A-2024-01 Z-2024-01 February 19<sup>th</sup>, 2024

# City Future Land Use Map:



- Commercial
- Industrial
- Industrial-Heavy
- Health/Wellness/Longevity
- Downtown Special Interest
- Parks/Recreation/Conservation
- Public Institutional
- Residential
- Transportation/Communication/Utilities
- City of Dallas Sewer Service Area
- Silver Comet Trailhead Crossroad



469 Summerhill Road A-2024-01 Z-2024-01 February 19<sup>th</sup>, 2024

# County Future Land Use Map:



9



469 Summerhill Road A-2024-01 Z-2024-01 February 19<sup>th</sup>, 2024



10





### **Boundary Survey Legal Description**

Tract 1

All that tract or parcel of land lying and being in Land Lot 458 of the 2nd District, 3rd Section, Paulding County, Georgia and being more particularly described as follows:

BEGINNING at a 1/2" rebar found at the Land Lot corner common to Land Lots 407, 408, 457 & 458; from point thus established and running along the line common to Land Lots 407 & 458 South 89° 39' 19" East a distance of 640.39 feet to a 1" rebar found; thence leaving said Land Lot line South 00° 21' 10" West a distance of 9.73 feet to an axle found; thence South 43° 53' 17" East a distance of 121.92 feet to an iron pin set on the northwesterly Right of Way of Summerhill Road (60' R