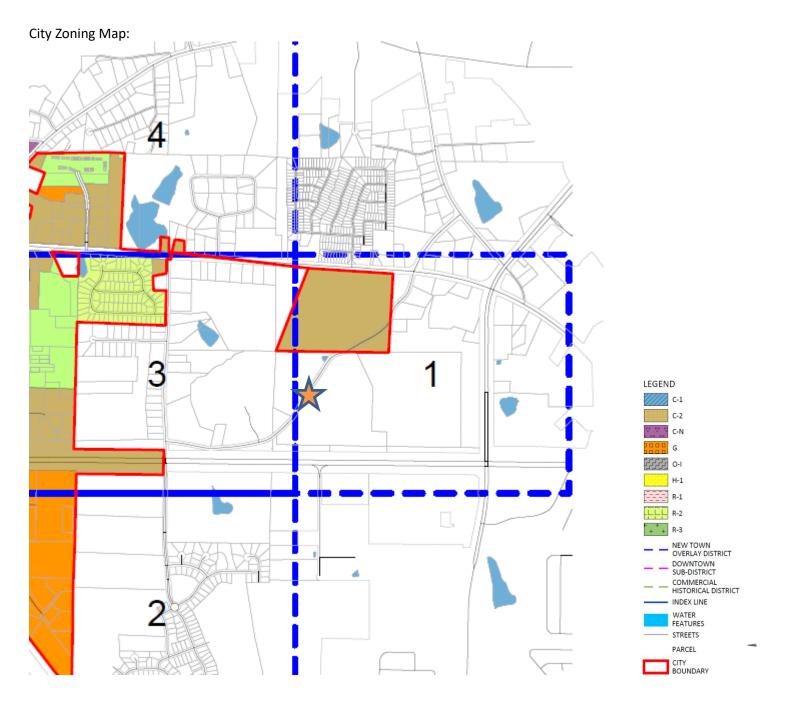

#### **NEW BUSINESS**

- 2. Re-appointment of Officers
- 3. Annexation Application A-2024-01 PLG, LLC have applied to annex a portion of Land Lot(s) 458 and 459 in the 2nd District, 3rd Section of Paulding County, located at 469 Summerhill Road, within Paulding County, Georgia from a zoning District of R-2 Residential in Paulding County, to a zoning District of R2-C, in the City of Dallas.
- 4. Zoning Application Z-2024-01 PLG, LLC have applied to zone/rezone a portion of Land Lot(s) 458 and 459 in the 2nd District, 3rd Section of Paulding County, located at 469 Summerhill Road, within Paulding County, from a zoning District of R-2 Residential in Paulding County, to a zoning District of R2-C Residential, in the City of Dallas.

## **ZONING / REZONING APPLICATION**

City of Dallas, Georgia

| Application #      |     |
|--------------------|-----|
| Hearing Dates: PC: | CC: |

| (PLEASE PRINT OR TYPE ALL INFORMATION)                                                                                                                                                                                                                                                                                                                                                                                                                                                                                                                                                                                                                                                                                                                                                                                                                                                                                                                                                                                                                                                                                                                                                                                                                                                                                                                                                                                                                                                                                                                                                                                                                                                                                                                                                                                                                                                                                                                                                                                                                                                                                         |
|--------------------------------------------------------------------------------------------------------------------------------------------------------------------------------------------------------------------------------------------------------------------------------------------------------------------------------------------------------------------------------------------------------------------------------------------------------------------------------------------------------------------------------------------------------------------------------------------------------------------------------------------------------------------------------------------------------------------------------------------------------------------------------------------------------------------------------------------------------------------------------------------------------------------------------------------------------------------------------------------------------------------------------------------------------------------------------------------------------------------------------------------------------------------------------------------------------------------------------------------------------------------------------------------------------------------------------------------------------------------------------------------------------------------------------------------------------------------------------------------------------------------------------------------------------------------------------------------------------------------------------------------------------------------------------------------------------------------------------------------------------------------------------------------------------------------------------------------------------------------------------------------------------------------------------------------------------------------------------------------------------------------------------------------------------------------------------------------------------------------------------|
| Applicant: PLG, LLC Business phone: 678-726-9446 Cell: 504-256-2160                                                                                                                                                                                                                                                                                                                                                                                                                                                                                                                                                                                                                                                                                                                                                                                                                                                                                                                                                                                                                                                                                                                                                                                                                                                                                                                                                                                                                                                                                                                                                                                                                                                                                                                                                                                                                                                                                                                                                                                                                                                            |
| Address: 20 Mansell Court E. Swite 100 Home phone:                                                                                                                                                                                                                                                                                                                                                                                                                                                                                                                                                                                                                                                                                                                                                                                                                                                                                                                                                                                                                                                                                                                                                                                                                                                                                                                                                                                                                                                                                                                                                                                                                                                                                                                                                                                                                                                                                                                                                                                                                                                                             |
| City: Resuct State: GA Zip: 30076 Fax phone:                                                                                                                                                                                                                                                                                                                                                                                                                                                                                                                                                                                                                                                                                                                                                                                                                                                                                                                                                                                                                                                                                                                                                                                                                                                                                                                                                                                                                                                                                                                                                                                                                                                                                                                                                                                                                                                                                                                                                                                                                                                                                   |
| E-mail address: wporter Qgoorsin capital com                                                                                                                                                                                                                                                                                                                                                                                                                                                                                                                                                                                                                                                                                                                                                                                                                                                                                                                                                                                                                                                                                                                                                                                                                                                                                                                                                                                                                                                                                                                                                                                                                                                                                                                                                                                                                                                                                                                                                                                                                                                                                   |
| Applicant's Signature  Applicant's Signature  Whit Porter  Printed Name of Signatory                                                                                                                                                                                                                                                                                                                                                                                                                                                                                                                                                                                                                                                                                                                                                                                                                                                                                                                                                                                                                                                                                                                                                                                                                                                                                                                                                                                                                                                                                                                                                                                                                                                                                                                                                                                                                                                                                                                                                                                                                                           |
| E-mail address: White Datus Capital County White Porter  Applicant's Signature Printed Name of Signatory  Signed, sealed and delivered in the presence of Signatory  EXPIRES  GEORGIA  O2/02/2027  Date Notary Public  Date Notary Commission Expires                                                                                                                                                                                                                                                                                                                                                                                                                                                                                                                                                                                                                                                                                                                                                                                                                                                                                                                                                                                                                                                                                                                                                                                                                                                                                                                                                                                                                                                                                                                                                                                                                                                                                                                                                                                                                                                                          |
| EXPIRES CEORGIA 2/2/2                                                                                                                                                                                                                                                                                                                                                                                                                                                                                                                                                                                                                                                                                                                                                                                                                                                                                                                                                                                                                                                                                                                                                                                                                                                                                                                                                                                                                                                                                                                                                                                                                                                                                                                                                                                                                                                                                                                                                                                                                                                                                                          |
| Notary Public Dae Notary Commission Expires                                                                                                                                                                                                                                                                                                                                                                                                                                                                                                                                                                                                                                                                                                                                                                                                                                                                                                                                                                                                                                                                                                                                                                                                                                                                                                                                                                                                                                                                                                                                                                                                                                                                                                                                                                                                                                                                                                                                                                                                                                                                                    |
| Representative: BOYD L. AUSTINE PS. PUBLIC Priore. Cell: (404) 402-3539                                                                                                                                                                                                                                                                                                                                                                                                                                                                                                                                                                                                                                                                                                                                                                                                                                                                                                                                                                                                                                                                                                                                                                                                                                                                                                                                                                                                                                                                                                                                                                                                                                                                                                                                                                                                                                                                                                                                                                                                                                                        |
| Representative: BOYD L. AUSTINE PAR POBLIC Priore Cell: (404) 402-3539  Address: 255 CONFEDEDATE AVE TOWN COUNTY CITY DALLAS SINGER STATE OF THE PARTY OF THE PAR |
| E-mail address: handaustin@comcast.net Fax phone:                                                                                                                                                                                                                                                                                                                                                                                                                                                                                                                                                                                                                                                                                                                                                                                                                                                                                                                                                                                                                                                                                                                                                                                                                                                                                                                                                                                                                                                                                                                                                                                                                                                                                                                                                                                                                                                                                                                                                                                                                                                                              |
| Representative's Signature  Representative's Signature  Representative's Signature  Representative's Signature                                                                                                                                                                                                                                                                                                                                                                                                                                                                                                                                                                                                                                                                                                                                                                                                                                                                                                                                                                                                                                                                                                                                                                                                                                                                                                                                                                                                                                                                                                                                                                                                                                                                                                                                                                                                                                                                                                                                                                                                                 |
| Representative's Signature  Printed Name of Signature  Signed, sealed and delivered in the presence of:                                                                                                                                                                                                                                                                                                                                                                                                                                                                                                                                                                                                                                                                                                                                                                                                                                                                                                                                                                                                                                                                                                                                                                                                                                                                                                                                                                                                                                                                                                                                                                                                                                                                                                                                                                                                                                                                                                                                                                                                                        |
| 2/27 POBLO 3                                                                                                                                                                                                                                                                                                                                                                                                                                                                                                                                                                                                                                                                                                                                                                                                                                                                                                                                                                                                                                                                                                                                                                                                                                                                                                                                                                                                                                                                                                                                                                                                                                                                                                                                                                                                                                                                                                                                                                                                                                                                                                                   |
| Notary Public Date Notary Commission Expires BARTOW                                                                                                                                                                                                                                                                                                                                                                                                                                                                                                                                                                                                                                                                                                                                                                                                                                                                                                                                                                                                                                                                                                                                                                                                                                                                                                                                                                                                                                                                                                                                                                                                                                                                                                                                                                                                                                                                                                                                                                                                                                                                            |
| Titleholder: Many Sul 1 bhi Hs - Tannay J. Km. Business phone: Herne phone: 404 216 5810 (Each Titleholder roust have a separate, complete form with notarized signatures)  Address: 3428 Stanway Over Signature Journal Name of Signature  Signature Signature Signature Signature Signature Signature Signature Signature Signature Signature Signature Signature Signature Signature Signature Signature Signature Signature Signature Signature Signature Signature Signature Signature Signature Signature Signature Signature Signature Signature Signature Signature Signature Signature Signature Signature Signature Signature Signature Signature Signature Signature Signature Signature Signature Signature Signature Signature Signature Signature Signature Signature Signature Signature Signature Signature Signature Signature Signature Signature Signature Signature Signature Signature Signature Signature Signature Signature Signature Signature Signature Signature Signature Signature Signature Signature Signature Signature Signature Signature Signature Signature Signature Signature Signature Signature Signature Signature Signature Signature Signature Signature Signature Signature Signature Signature Signature Signature Signature Signature Signature Signature Signature Signature Signature Signature Signature Signature Signature Signature Signature Signature Signature Signature Signature Signature Signature Signature Signature Signature Signature Signature Signature Signature Signature Signature Signature Signature Signature Signature Signature Signature Signature Signature Signature Signature Signature Signature Signature Signature Signature Signature Signature Signature Signature Signature Signature Signature Signature Signature Signature Signature Signature Signature Signature Signature Signature Signature Signature Signature Signature Signature Signature Signature Signature Signature Signature Signature Signature Signature Signature Signature Signature Signature Signature Signature Signature Signature Signature Signature Signature  |
| Signed, sealed and delivered in the presence of the Signature of Signa |
| Signed, sealed and delivered in the presence of the Character of the Chara |
| Signed, sealed and delivered in the presence of the Character of the presence of the Character of the Character of the Property Information  Property Information  Present Zoning Classification: R-7 (Paulding)  Total Acreage of Zoning/Rezoning Application: 34.447  Acreage of Titleholder: 34.614                                                                                                                                                                                                                                                                                                                                                                                                                                                                                                                                                                                                                                                                                                                                                                                                                                                                                                                                                                                                                                                                                                                                                                                                                                                                                                                                                                                                                                                                                                                                                                                                                                                                                                                                                                                                                         |
| Signed, sealed and delivered in the presence of the Character of the presence of the Character of the Charac |
| Signed, sealed and delivered in the presence of the presence o |
| Signed, sealed and delivered in the presence of the Character of the Present Zoning Public  Property Information  Present Zoning Classification: R-Z (Paulding)  Total Acreage of Zoning/Rezoning Application: 34.447  Land Lot(s): 458 + 459 District(s): 2nd 2nd Section(s): 3nd Tax Parcel I.D. Number(s): 147, 1.2.002.000                                                                                                                                                                                                                                                                                                                                                                                                                                                                                                                                                                                                                                                                                                                                                                                                                                                                                                                                                                                                                                                                                                                                                                                                                                                                                                                                                                                                                                                                                                                                                                                                                                                                                              |
| Signed, sealed and delivered in the presence of the Character of the Presence of Titleholder.  Property Information  Present Zoning Classification: R-Z (Paukling)  Total Acreage of Zoning/Rezoning Application: 34.447  Land Lot(s): 458 + 459 District(s): 2nd season Section(s): 3 d Acreage of Titleholder.  Location of Property: 469 Sammer h. 11 Road  Physical address, if available, and nearest intersections (i.e. east/west side of given road, and north/south of given road)                                                                                                                                                                                                                                                                                                                                                                                                                                                                                                                                                                                                                                                                                                                                                                                                                                                                                                                                                                                                                                                                                                                                                                                                                                                                                                                                                                                                                                                                                                                                                                                                                                    |
| Signed, sealed and delivered in the presence of the Notary Public   Security   Securit   |
| Signed, sealed and delivered in the presence of the Charles of the Notary Public Charles of the Notary Commission Expires  Property Information  Present Zoning Classification: R-Z (Paukling)  Total Acreage of Zoning/Rezoning Application: 34.447  Land Lot(s): 458 + 459 District(s): 2nd Section(s): 3nd Tax Parcel I.D. Number(s): 147. 1. 2. 002.000  Location of Property: 4189 Sammer h. 11 Road Physical address, if available, and nearest intersections (i.e. eastwest side of given road, and north/south of given road)  Detailed description of proposed development (including maximum number of lots, if residential, or number of units): 103 Single - Samily  Subdivision.                                                                                                                                                                                                                                                                                                                                                                                                                                                                                                                                                                                                                                                                                                                                                                                                                                                                                                                                                                                                                                                                                                                                                                                                                                                                                                                                                                                                                                  |
| Signed, sealed and delivered in the presence of the presence o |

| GÉÖRGÍA                                                                                                                                                                                                                           |
|-----------------------------------------------------------------------------------------------------------------------------------------------------------------------------------------------------------------------------------|
| (PLEASE PRINT OR TYPE ALL INFORMATION)                                                                                                                                                                                            |
| Applicant: PLG, LLC Business phone: <u>678-726-9646</u> Cell: <u>504-256-2160</u>                                                                                                                                                 |
| Address: 20 Mansell Court E. Suite 100 Home phone:                                                                                                                                                                                |
| City: Roswell State: GA Zip: 30076 Fax phone:                                                                                                                                                                                     |
| E-mail address: wporter@georgia capital recover                                                                                                                                                                                   |
| Whit Wanthu Printed Name of Signatory                                                                                                                                                                                             |
| Applicant's Signature  EXPIRES  Signed, sealed and delivered in the reservce of GEORGIA                                                                                                                                           |
| 02/02/2027                                                                                                                                                                                                                        |
| Notary Public Date Notary Commission Expires  Representative:                                                                                                                                                                     |
| Representative:Cell:Cell:                                                                                                                                                                                                         |
| Address: City: State: Zip:                                                                                                                                                                                                        |
| E-mail address: Fax phone:                                                                                                                                                                                                        |
|                                                                                                                                                                                                                                   |
| Representative s orginative                                                                                                                                                                                                       |
| Signed, sealed and delivered in the presence of:                                                                                                                                                                                  |
| Notary Public Date Notary Commission Expires                                                                                                                                                                                      |
| Notary i dulic                                                                                                                                                                                                                    |
| Titleholder: Many Sue Tibb 1445 - Tanua J. King T. Bush Berne phone: 404 216-5810                                                                                                                                                 |
| (Each Titleholder most have a separate, complete form who incum paragraphs (Each Titleholder most have a separate, complete form who incum paragraphs (Each Titleholder most have a separate, complete form who incum paragraphs) |
| Madione.                                                                                                                                                                                                                          |
| Jammy Horis Tammy J. Kone                                                                                                                                                                                                         |
| Signature ( )                                                                                                                                                                                                                     |
| Signed, sealed and delivered in the presence of the County of the Price 26, 2026                                                                                                                                                  |
| Character 2. Fyss MINGELIC STATE OF THE PRIL 26, 2026  Notary Public Date Notary Commission Expires                                                                                                                               |
|                                                                                                                                                                                                                                   |
| Property Information                                                                                                                                                                                                              |
| Present Zoning Classification: R-2 Requested Zoning Classification: R-2C                                                                                                                                                          |
| Total Acreage of Zoning/Rezoning Application: 34, 447 Acreage of Titleholder: 34, 614                                                                                                                                             |
| Land Lot(s): 458/459 District(s): 2. Section(s): 3 Tax Parcel I.D. Number(s): 147. 1. 2. 002.00                                                                                                                                   |
| Location of Property: 469 Summerhill Read Dallas GA 3613Z  Physical address, if available, and nearest intersections (i.e. east/west side of given road, and north/south of given road)                                           |
| Detailed description of proposed development (including maximum number of lots, if residential, or number of units): A ccs:deutig                                                                                                 |
| Subdivision consisting of los single-family lots.                                                                                                                                                                                 |
| Filed with City: 2/16/24 (Date) Wellit Worth (Signature)                                                                                                                                                                          |
| City of Dallas Planning Commission Recommendation:ApproveDisapproveNo recommendation  Conditions, reasons, stipulations:                                                                                                          |
| City Council Decision: ApproveApprove as different classification Disapprove                                                                                                                                                      |