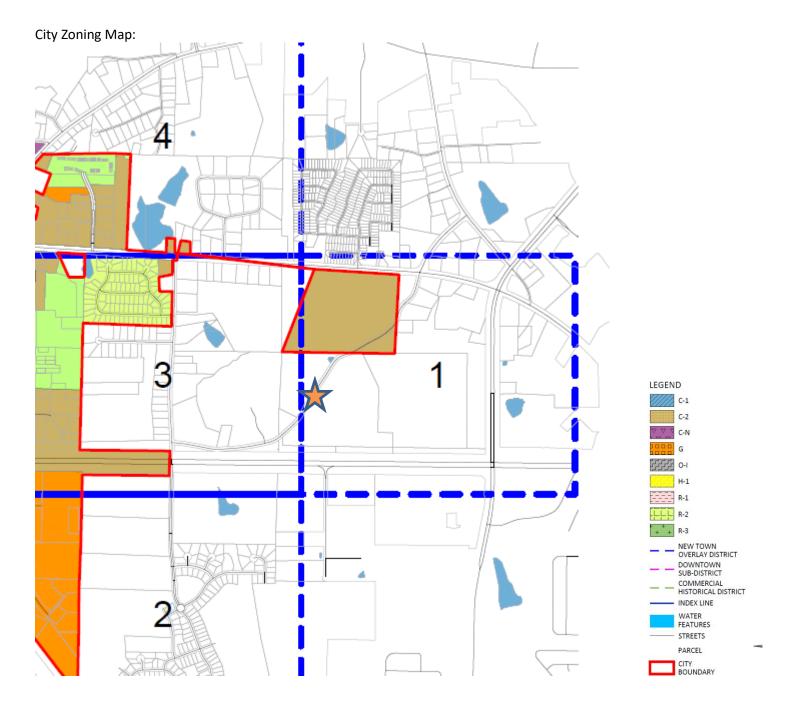

#### **NEW BUSINESS**

- 2. Re-appointment of Officers
- 3. Annexation Application A-2024-01 PLG, LLC have applied to annex a portion of Land Lot(s) 458 and 459 in the 2nd District, 3rd Section of Paulding County, located at 469 Summerhill Road, within Paulding County, Georgia from a zoning District of R-2 Residential in Paulding County, to a zoning District of R2-C, in the City of Dallas.
- 4. Zoning Application Z-2024-01 PLG, LLC have applied to zone/rezone a portion of Land Lot(s) 458 and 459 in the 2nd District, 3rd Section of Paulding County, located at 469 Summerhill Road, within Paulding County, from a zoning District of R-2 Residential in Paulding County, to a zoning District of R2-C Residential, in the City of Dallas.