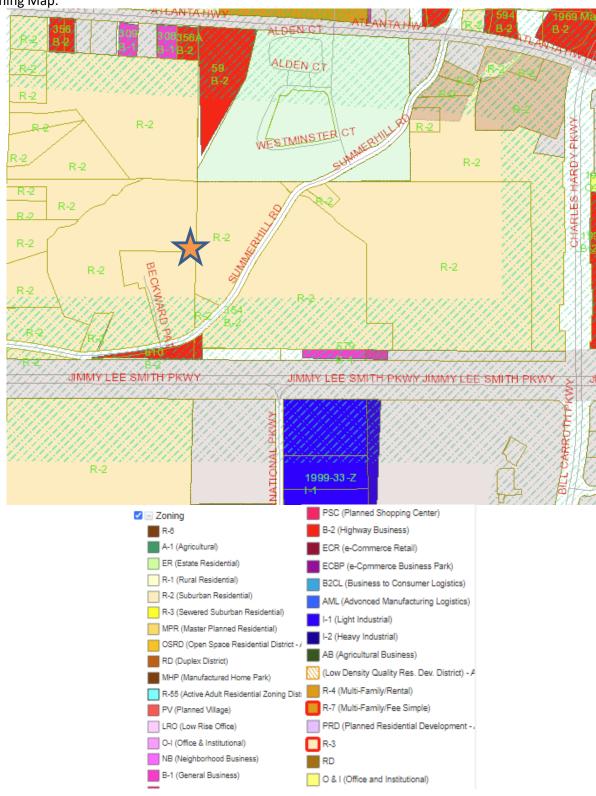

#### **NEW BUSINESS**

- 2. Re-appointment of Officers
- 3. Annexation Application A-2024-01 PLG, LLC have applied to annex a portion of Land Lot(s) 458 and 459 in the 2nd District, 3rd Section of Paulding County, located at 469 Summerhill Road, within Paulding County, Georgia from a zoning District of R-2 Residential in Paulding County, to a zoning District of R2-C, in the City of Dallas.
- 4. Zoning Application Z-2024-01 PLG, LLC have applied to zone/rezone a portion of Land Lot(s) 458 and 459 in the 2nd District, 3rd Section of Paulding County, located at 469 Summerhill Road, within Paulding County, from a zoning District of R-2 Residential in Paulding County, to a zoning District of R2-C Residential, in the City of Dallas.