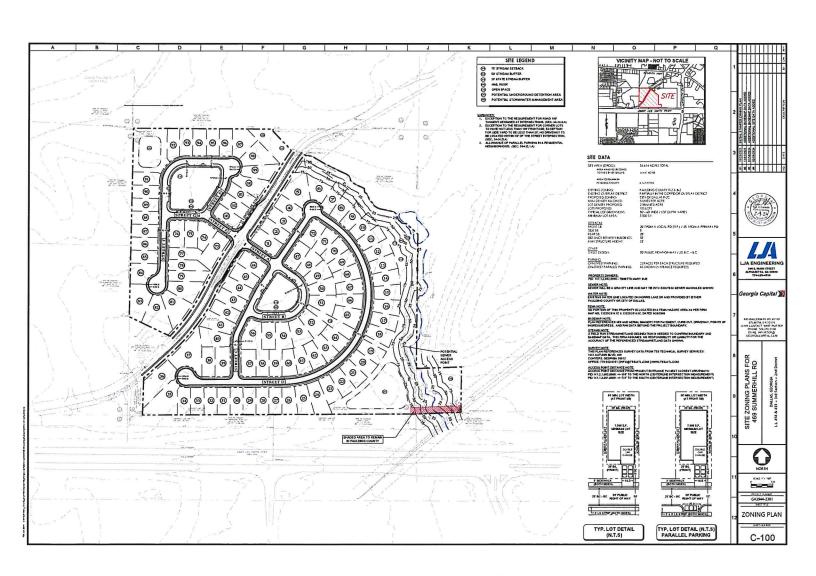

#### **NEW BUSINESS**

- 2. Re-appointment of Officers
- 3. Annexation Application A-2024-01 PLG, LLC have applied to annex a portion of Land Lot(s) 458 and 459 in the 2nd District, 3rd Section of Paulding County, located at 469 Summerhill Road, within Paulding County, Georgia from a zoning District of R-2 Residential in Paulding County, to a zoning District of R2-C, in the City of Dallas.
- 4. Zoning Application Z-2024-01 PLG, LLC have applied to zone/rezone a portion of Land Lot(s) 458 and 459 in the 2nd District, 3rd Section of Paulding County, located at 469 Summerhill Road, within Paulding County, from a zoning District of R-2 Residential in Paulding County, to a zoning District of R2-C Residential, in the City of Dallas.