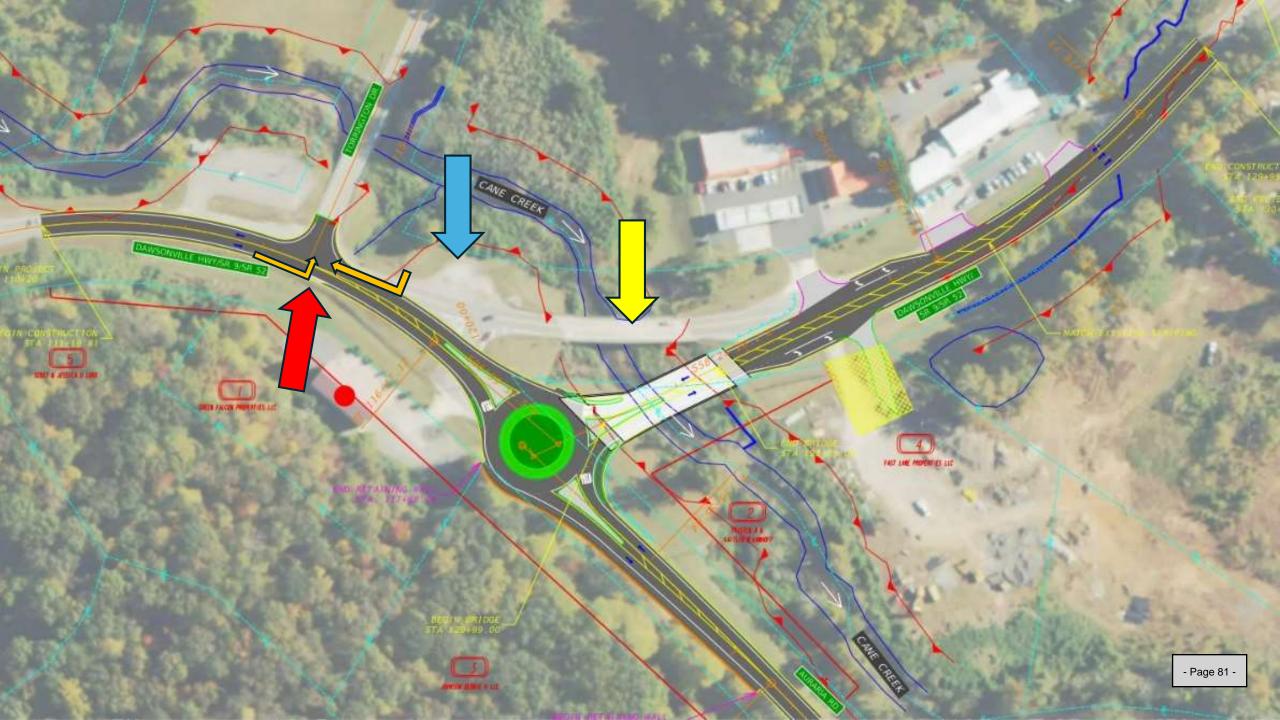

ty needs. To date, our request has not been confirmed by the State.

## **Financial Analysis**

In the proposed plan, GDOT expects the local share to be \$2.6 million. Funds for the original estimate of the project, \$5 million, are being escrowed monthly from the distributions to each entity. County leadership has stated they are only willing to contribute \$2.106 million toward the project local share cost.

#### Conclusions

The Council must determine if they can support the conceptual plan provided by the Georgia Department of Transportation (GDOT). If the council cannot support the conceptual plan, the council will need to provide parameters of an acceptable project and direct the Mayor and staff to work with GDOT and Lumpkin County to create a design that is acceptable to everyone.





| STATE OF GEORGIA  | ) |                             |
|-------------------|---|-----------------------------|
| COUNTY OF LUMPKIN | ) | INTERGOVERNMENTAL AGREEMENT |

# INTERGOVERNMENTAL AGREEMENT FOR USE AND DISTRIBUTION OF PROCEEDS GENERATED BY THE 2023 TRANSPORTATION SPECIAL PURPOSE LOCAL OPTION SALES TAX REFERENDUM

THIS INTERGOVERNMENTAL AGREEMENT ("IGA" or "Agreement") is made and entered into this 20 of September, 2022 by and between LUMPKIN COUNTY, GEORGIA, a political subdivision of the State of Georgia (hereinafter referred to as "Lumpkin County" or "County"), and the CITY OF DAHLONEGA, (hereinafter referred to as the "City"), the sole municipal corporation of the State of Georgia with the County.

### WITNESSETH:

WHEREAS, the parties to this Agreement consist of Lumpkin C