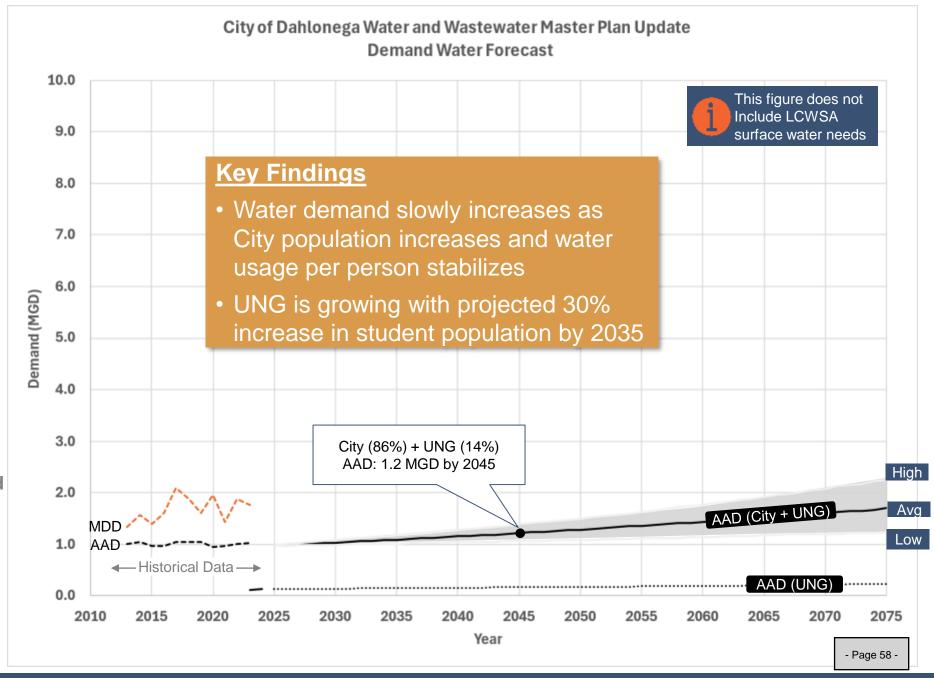

both typical and extreme outcomes.

- Page 56 -

## **Population Forecast**

For Lumpkin County and City of Dahlonega

Lumpkin County population numbers include City population

### **County Data Sources:**

GA Office of Planning and Budget (OPB), US Census data

## **City Data Sources:**

US Census data, trendline based on historical population



- Page 57 -

# **City Demands**

### **Forecast**

### **Key Assumptions:**

- University of North Georgia student population could reach 10,000 by 2035
  - Currently 7,696 (14% of total demand)
- City will see slow but steady growth
- Water usage per person will continue to decrease but not as drastically as the last 10 years
  - Last 10 years: 159 gallons per capita per day decreased to 108 gpcd
  - Future: Decrease down to ~90 gpcd possible



## City + LCWSA

### **Forecast**

### **Key Assumptions:**

- LCWSA ground water withdrawals may increase slightly
- Future LCWSA system demand will be met using surface water (treated at the City's WTP)



# Maximum Daily Demand

**Forecast** 

### **Key Assumptions:**

- Maximum Day peaking factor is assumed to be 2.0 times the Average Day Demand
  - Tourism contributes to this factor
- Peaking factor of 2.0 is also applied to LCWSA demands



Existing 4-MGD water plant was designed with provisions for future expansion.



## **Project Schedule & Key Milestones**

#### Phase 1 Schedule



# Questions



# Reference Slides

## A Smarter Approach to Master Planning

Designed to deliver more value—not just more tasks

## ☐ Parallel Tracks for Faster Progress

We are tackling water, sewer