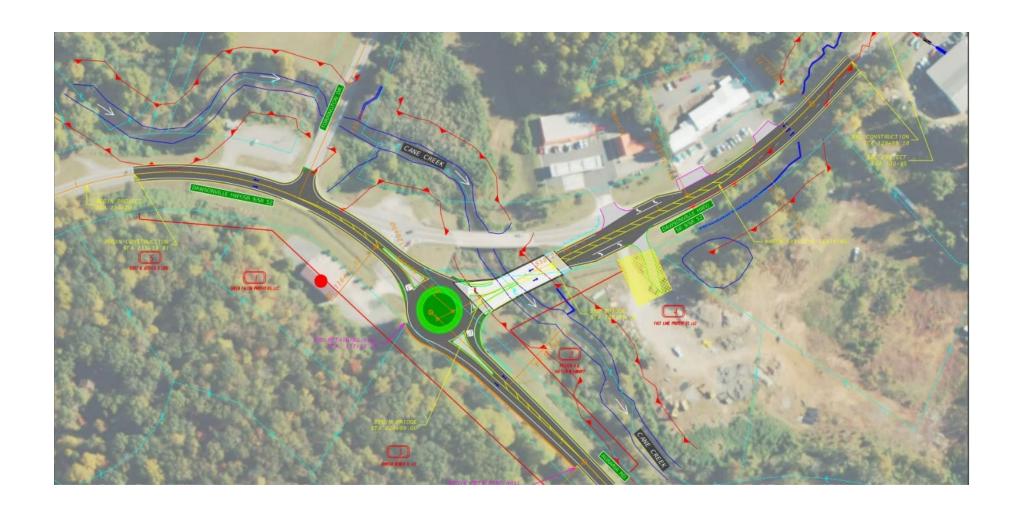

needs. To date, our request has not been confirmed by the State.

## **Financial Analysis**

In the proposed plan, GDOT expects the local share to be \$2.6 million. Funds for the original estimate of the project, \$5 million, are being escrowed monthly from the distributions to each entity. County leadership has stated they are only willing to contribute \$2.106 million toward the project local share cost.

#### Conclusions

The Council must determine if they can support the conceptual plan provided by the Georgia Department of Transportation (GDOT). If the council cannot support the conceptual plan, the council will need to provide parameters of an acceptable project and direct the Mayor and staff to work with GDOT and Lumpkin County to create a design that is acceptable to everyone.





| STATE OF GEORGIA  | ) |                             |
|-------------------|---|-----------------------------|
| COUNTY OF LUMPKIN | ) | INTERGOVERNMENTAL AGREEMENT |

# INTERGOVERNMENTAL AGREEMENT FOR USE AND DISTRIBUTION OF PROCEEDS GENERATED BY THE 2023 TRANSPORTATION SPECIAL PURPOSE LOCAL OPTION SALES TAX REFERENDUM

THIS INTERGOVERNMENTAL AGREEMENT ("IGA" or "Agreement") is made and entered into this 20 of September, 2022 by and between LUMPKIN COUNTY, GEORGIA, a political subdivision of the State of Georgia (hereinafter referred to as "Lumpkin County" or "County"), and the CITY OF DAHLONEGA, (hereinafter referred to as the "City"), the sole municipal corporation of the State of Georgia with the County.

### WITNESSETH:

WHEREAS, the parties to this Agreement consist of Lumpkin Cou