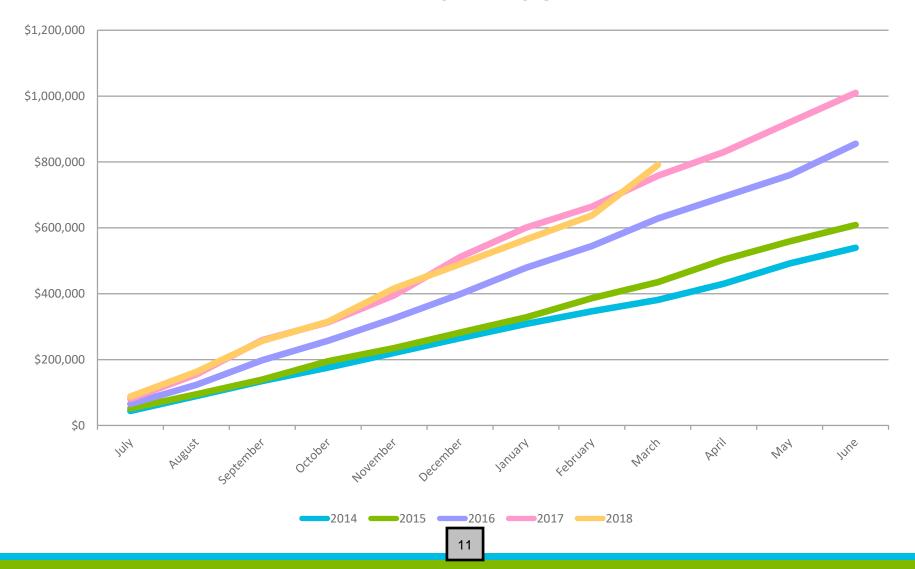

n is intended to illustrate the carrier's proposed services and rates and should not be relied upon to fully determine benefits and rates. Refer to carrier's renewal/proposal for a complete representation of coverage terms and conditions.

Rates above do not include \$4.95 PEPM HSA administrative fee for HSA participants. BCBS offers an annual wellness fund of \$10,000.
Rates are illustrative only and require underwriting approval before finalizing.

CONFIDENTIAL AND PROPRIETARY

#### 2019 Benefit Renewal

DAWSON COUNTY BOARD OF COMMISSIONERS MAY 30, 2019



#### Health Plan Overview





#### Dawson County Cumulative Medical/Rx Claims PY2014 - PY2018 YTD





#### Dawson County Cumulative Medical Claims PY2014 - PY2018 YTD





#### Dawson County Cumulative Rx Claims PY2014 - PY2018 YTD





#### Dawson County Large Claims (over \$25,000) vs. Total Claims PY2014 - PY2018 YTD (March)



### Renewals and Results of Marketing



#### Anthem BCBS Medical Renewal-Minimum Premium Funding

- -Original renewal= +16.6% increase to max total liability and fixed costs
- -Revised renewal= +14.6% increase to max total liability and fixed costs
- 0% increase Admin Fee
- 17.5% increase Stop Loss Premium
- 15.4% increase Max Claim Liability

Annual total increase to max liability and fixed cost= \$519,976



#### Anthem BCBS Medical Option-Fully Insured

- -No Plan Changes= +4.3%, \$153,352
- -Increase OOP Max, Add Tier 4 Rx= +1.3%, \$47,043

Fully insured option is underwritten with the ACCG pool. Allows for weighting of the pool's claims to smooth high loss ratio years for County.

Daws