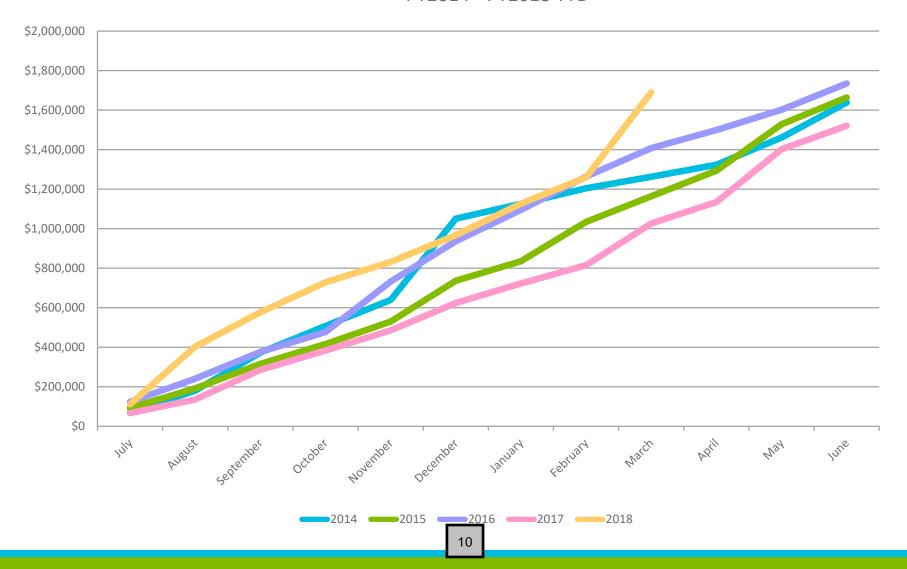

| 1.3%                 |                    |

6

This comparison is intended to illustrate the carrier's proposed services and rates and should not be relied upon to fully determine benefits and rates. Refer to carrier's renewal/proposal for a complete representation of coverage terms and conditions.

Rates above do not include \$4.95 PEPM HSA administrative fee for HSA participants. BCBS offers an annual wellness fund of \$10,000.
Rates are illustrative only and require underwriting approval before finalizing.

CONFIDENTIAL AND PROPRIETARY

#### 2019 Benefit Renewal

DAWSON COUNTY BOARD OF COMMISSIONERS MAY 30, 2019



#### Health Plan Overview





#### Dawson County Cumulative Medical/Rx Claims PY2014 - PY2018 YTD





#### Dawson County Cumulative Medical Claims PY2014 - PY2018 YTD





#### Dawson County Cumulative Rx Claims PY2014 - PY2018 YTD





#### Dawson County Large Claims (over \$25,000) vs. Total Claims PY2014 - PY2018 YTD (March)



### Renewals and Results of Marketing



#### Anthem BCBS Medical Renewal-Minimum Premium Funding

- -Original renewal= +16.6% increase to max total liability and fixed costs
- -Revised renewal= +14.6% increase to max total liability and fixed costs
- 0% increase Admin Fee
- 17.5% increase Stop Loss Premium
- 15.4% increase Max Claim Liability

Annual total increase to max liability and fixed cost= \$519,976



#### Anthem BCBS Medical Option-Fully Insured

- -No Plan Changes= +4.3%, \$153,352
- -Increase OOP Max, Add Tier 4 Rx= +1.3%, \$47,043

Fully insured option is underwritten with the ACCG pool. Allows for weighting of th