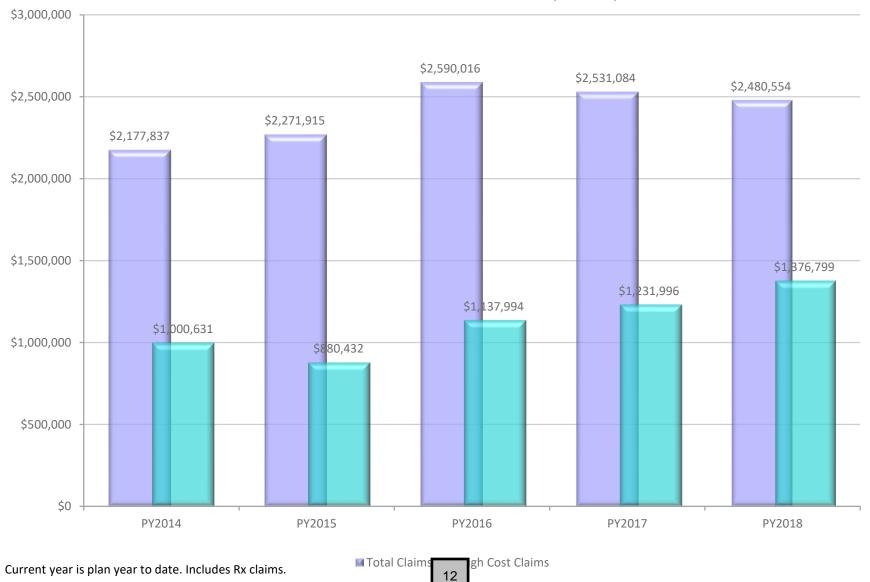

n to fully determine benefits and rates. Refer to carrier's renewal/proposal for a complete representation of coverage terms and conditions.

Rates above do not include \$4.95 PEPM HSA administrative fee for HSA participants. BCBS offers an annual wellness fund of \$10,000.
Rates are illustrative only and require underwriting approval before finalizing.

CONFIDENTIAL AND PROPRIETARY

#### 2019 Benefit Renewal

DAWSON COUNTY BOARD OF COMMISSIONERS MAY 30, 2019



#### Health Plan Overview





#### Dawson County Cumulative Medical/Rx Claims PY2014 - PY2018 YTD





#### Dawson County Cumulative Medical Claims PY2014 - PY2018 YTD





#### Dawson County Cumulative Rx Claims PY2014 - PY2018 YTD





#### Dawson County Large Claims (over \$25,000) vs. Total Claims PY2014 - PY2018 YTD (March)



### Renewals and Results of Marketing



#### Anthem BCBS Medical Renewal-Minimum Premium Funding

- -Original renewal= +16.6% increase to max total liability and fixed costs
- -Revised renewal= +14.6% increase to max total liability and fixed costs
- 0% increase Admin Fee
- 17.5% increase Stop Loss Premium
- 15.4% increase Max Claim Liability

Annual total increase to max liability and fixed cost= \$519,976



#### Anthem BCBS Medical Option-Fully Insured

- -No Plan Changes= +4.3%, \$153,352
- -Increase OOP Max, Add Tier 4 Rx= +1.3%, \$47,043

Fully insured option is underwritten with the ACCG pool. Allows for weighting of the pool's claims to smooth high loss ratio years for County.

Dawson County is currently underwritten based on 100% of actual group claims. No pooling is applied to