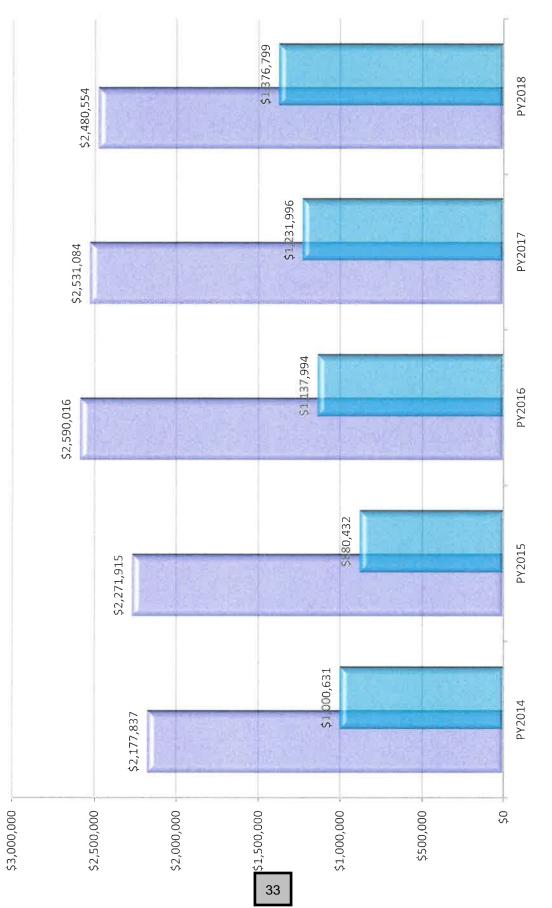

\$3,427,757

\$8,812

\$616,191 \$3,563,447

\$2,938,443

Combined Annual Plan Totals

Monthly Premium by Plan

Employee + Child(ren) Employee + Spouse

Family

Annual Premium by Plan

\$51,349

\$285,646