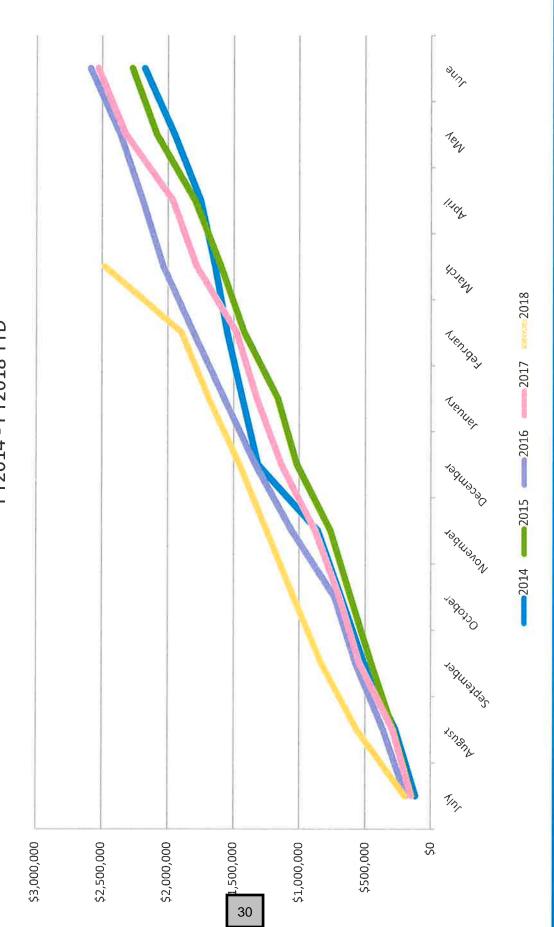

te maxillary sinusitis, unspecified

84% of Consults with Rx

#### **Prescriptions**

| #Consults with Rx     | 152 |
|-----------------------|-----|
| # Consults without Rx | 30  |
| Total # Rx            | 216 |
| Avg # Rx per Consult  | 1.2 |

#### YTD Top 5 Prescriptions

Azithromycin 3 Day Dose Pack 500 mg oral tablet Tessalon Perles 100 mg oral capsule Tamiflu 75 mg oral capsule PredniSONE 20 mg oral tablet Albuterol 90 mcg/inh inhalation aerosol





### Dawson County 2019 Benefits Renewal | May 30, 2019 **ShawHankins** 27 Right Partner. Right Benefits.

U 

# 2019 Benefit Lenewa

DAWSON COUNTY BOARD OF COMMISSIONERS

MAY 30, 2019



### ShawHankins Right Partner. Right Benefits.

# Health Plan Overview

000000000



# Dawson County Cumulative Medical/Rx Claims PY2014 - PY2018 YTD





#### Dawson County Cumulative Medical Claims PY2014 - PY2018 YTD



1) 



Dawson County Cumulative Rx Claims PY2014 - PY2018 YTD





# Dawson County Large Claims (over \$25,000) vs. Total Claims PY2014 - PY2018 YTD (March)



Current year is plan year to date. Includes Rx claims.

■ Total Claims M High Cost Claims

### ShawHankins Right Partner. Right Benefits.

# Renewals and Results of Marketing

# Anthem BCBS Medical Renewal-Minimum Premium Funding

-Original renewal= +16.6% increase to max total liability and fixed costs

-Revised renewal= +14.6% increase to max total liability and fixed costs

- 0% increase Admin Fee

35

17.5% increase Stop Loss Premium

15.4% increase Max Claim Liability

Annual total increase to max liability and fixed cost= \$519,976



# Anthem BCBS Medical