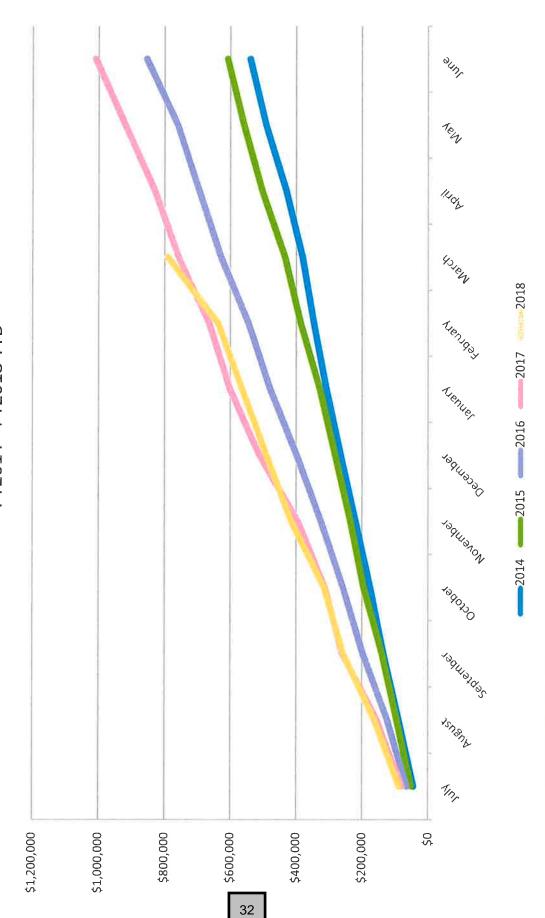

-------|-----|
| # Consults without Rx | 30  |
| Total # Rx            | 216 |
| Avg # Rx per Consult  | 1.2 |

#### YTD Top 5 Prescriptions

Azithromycin 3 Day Dose Pack 500 mg oral tablet Tessalon Perles 100 mg oral capsule Tamiflu 75 mg oral capsule PredniSONE 20 mg oral tablet Albuterol 90 mcg/inh inhalation aerosol





### Dawson County 2019 Benefits Renewal | May 30, 2019 **ShawHankins** 27 Right Partner. Right Benefits.

U 

# 2019 Benefit Lenewa

DAWSON COUNTY BOARD OF COMMISSIONERS

MAY 30, 2019



### ShawHankins Right Partner. Right Benefits.

# Health Plan Overview

000000000



# Dawson County Cumulative Medical/Rx Claims PY2014 - PY2018 YTD





#### Dawson County Cumulative Medical Claims PY2014 - PY2018 YTD



1) 



Dawson County Cumulative Rx Claims PY2014 - PY2018 YTD





# Dawson County Large Claims (over \$25,000) vs. Total Claims PY2014 - PY2018 YTD (March)



Current year is plan year to date. Includes Rx claims.

■ Total Claims M High Cost Claims

### ShawHankins Right Partner. Right Benefits.

# Renewals and Results of Marketing

# Anthem BCBS Medical Renewal-Minimum Premium Funding

-Original renewal= +16.6% increase to max total liability and fixed costs

-Revised renewal= +14.6% increase to max total liability and fixed costs

- 0% increase Admin Fee

35

17.5% increase Stop Loss Premium

15.4% increase Max Claim Liability

Annual total increase to max liability and fixed cost= \$519,976



# Anthem BCBS Medical Option-Fully Insured

-No Plan Changes= +4.3%, \$153,352

-Increase OOP Max, Add Tier 4 Rx= +1.3%, \$47,043

Fully insured option is u