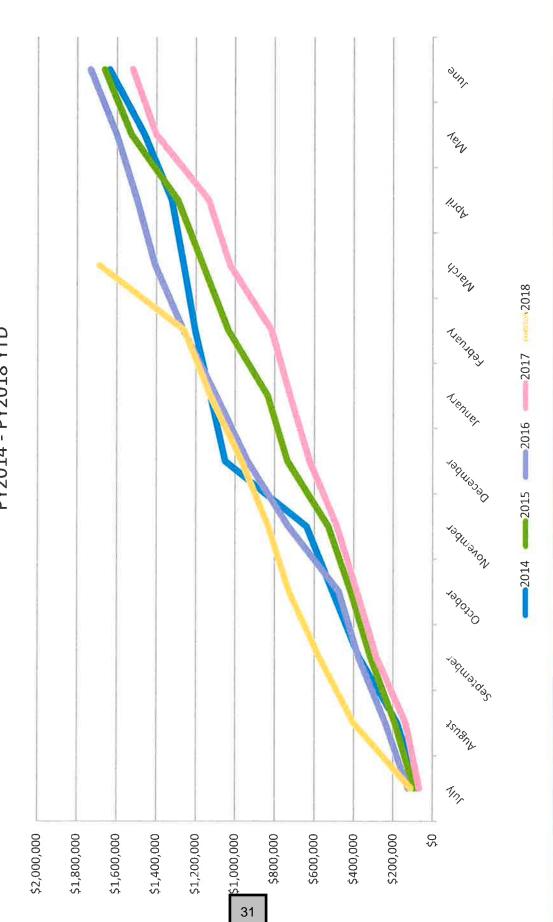

rescriptions**

| #Consults with Rx     | 152 |
|-----------------------|-----|
| # Consults without Rx | 30  |
| Total # Rx            | 216 |
| Avg # Rx per Consult  | 1.2 |

#### YTD Top 5 Prescriptions

Azithromycin 3 Day Dose Pack 500 mg oral tablet Tessalon Perles 100 mg oral capsule Tamiflu 75 mg oral capsule PredniSONE 20 mg oral tablet Albuterol 90 mcg/inh inhalation aerosol





### Dawson County 2019 Benefits Renewal | May 30, 2019 **ShawHankins** 27 Right Partner. Right Benefits.

U 

# 2019 Benefit Lenewa

DAWSON COUNTY BOARD OF COMMISSIONERS

MAY 30, 2019



### ShawHankins Right Partner. Right Benefits.

# Health Plan Overview

000000000



# Dawson County Cumulative Medical/Rx Claims PY2014 - PY2018 YTD





#### Dawson County Cumulative Medical Claims PY2014 - PY2018 YTD



1) 



Dawson County Cumulative Rx Claims PY2014 - PY2018 YTD





# Dawson County Large Claims (over \$25,000) vs. Total Claims PY2014 - PY2018 YTD (March)



Current year is plan year to date. Includes Rx claims.

■ Total Claims M High Cost Claims

### ShawHankins Right Partner. Right Benefits.

# Renewals and Results of Marketing

# Anthem BCBS Medical Renewal-Minimum Premium Funding

-Original renewal= +16.6% increase to max total liability and fixed costs

-Revised renewal= +14.6% increase to max total liability and fixed costs

- 0% increase Admin Fee

35

17.5% increase Stop Loss Premium

15.4% increase Max Claim Liability

Annual total increase to max liability and fixed cost= \$519,976



# Anthem BCBS Medical Option-Fully Insured

-No Plan Changes= +4.3%, \$153,352

-Increase O