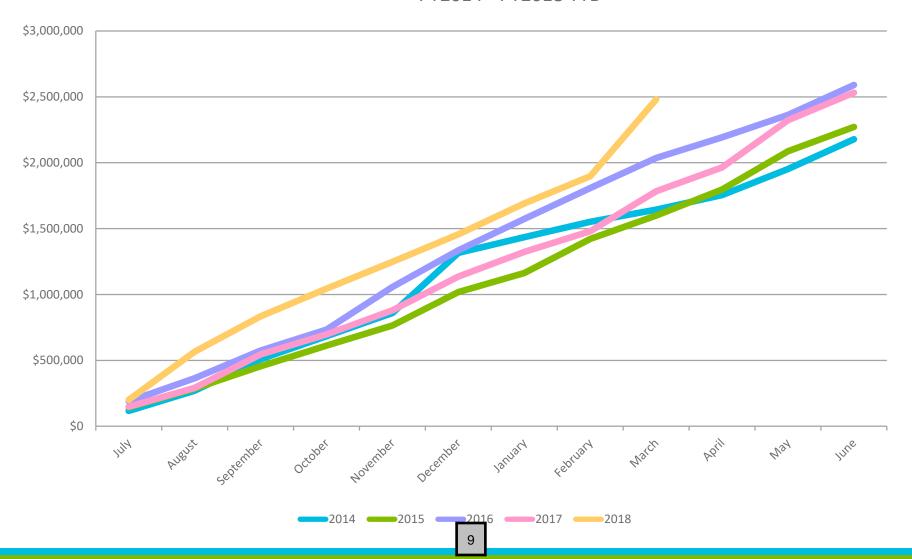

|                    |                    |                   | 1.3%                 |                    |

6

This comparison is intended to illustrate the carrier's proposed services and rates and should not be relied upon to fully determine benefits and rates. Refer to carrier's renewal/proposal for a complete representation of coverage terms and conditions.

Rates above do not include \$4.95 PEPM HSA administrative fee for HSA participants. BCBS offers an annual wellness fund of \$10,000.
Rates are illustrative only and require underwriting approval before finalizing.

CONFIDENTIAL AND PROPRIETARY

#### 2019 Benefit Renewal

DAWSON COUNTY BOARD OF COMMISSIONERS MAY 30, 2019



#### Health Plan Overview





#### Dawson County Cumulative Medical/Rx Claims PY2014 - PY2018 YTD





#### Dawson County Cumulative Medical Claims PY2014 - PY2018 YTD





#### Dawson County Cumulative Rx Claims PY2014 - PY2018 YTD





#### Dawson County Large Claims (over \$25,000) vs. Total Claims PY2014 - PY2018 YTD (March)



### Renewals and Results of Marketing



#### Anthem BCBS Medical Renewal-Minimum Premium Funding

- -Original renewal= +16.6% increase to max total liability and fixed costs
- -Revised renewal= +14.6% increase to max total liability and fixed costs
- 0% increase Admin Fee
- 17.5% increase Stop Loss Premium
- 15.4% increase Max Claim Liability

Annual total increase to max liability and fixed cost= \$519,976



#### Anthem BCBS Medical Option-Fully Insured

- -No Plan Changes= +4.3%, \$153,352
- -Increase OOP Max, Add Tier 4 Rx= +1.3%, \$47,043

Fully insured