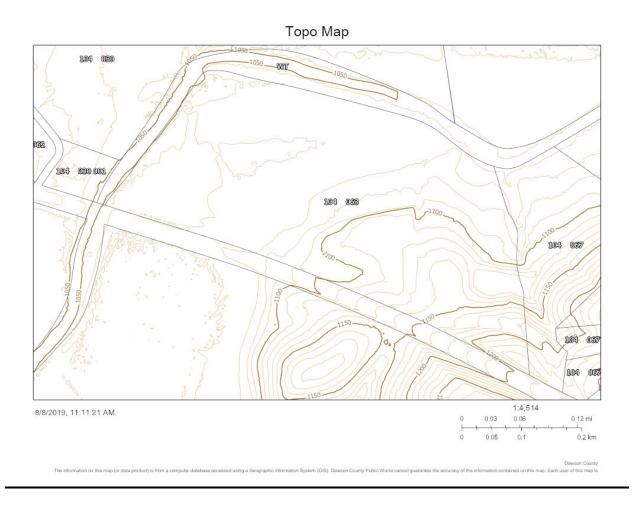

is suitable for the purposed land use classification and is reflected as such within the Future Land Use Map.
- F. The length of time the property has been vacant under the present classification, considered in the context of land development in the area in the vicinity of the property.

The property was vacant for many years until opening of the original corn maze.

G. The specific, unusual, or unique facts of each case, which give rise to special hardships, incurred by the applicant and/or surrounding property owners.

The applicant is seeking to maintain the previously grandfathered use of a corn maze that brings in tourist and tax revenue to the county.

### Pictures of Property:





### Current Zoning Map:



Dawson County Current Zoning

### Future Land Use Map:



### Topography:



### Aerial:



## (A) **qPublic.net** Dawson County, GA

| Parcel ID       | 104 063                    | Owner            | CHESTATEELLC        | Last 2 Sales |           |        |      |
|-----------------|----------------------------|------------------|---------------------|--------------|-----------|--------|------|
| Class Code      | Consv Use                  |                  | 8595 DUNWOODY PLACE | Date         | Price     | Reason | Qual |
| Taxing District | UNINCORPORATED             |                  | ATLANTA GA 30350    | 12/31/2005   | 0         | QC     | U    |
|                 | UNINCORPORATED             | Physical Address | 4527 HWY 53 E       | 5/16/2001    | \$1650000 | PT     | U    |
| Acres           | 49.27                      | Assessed Value   | Value \$