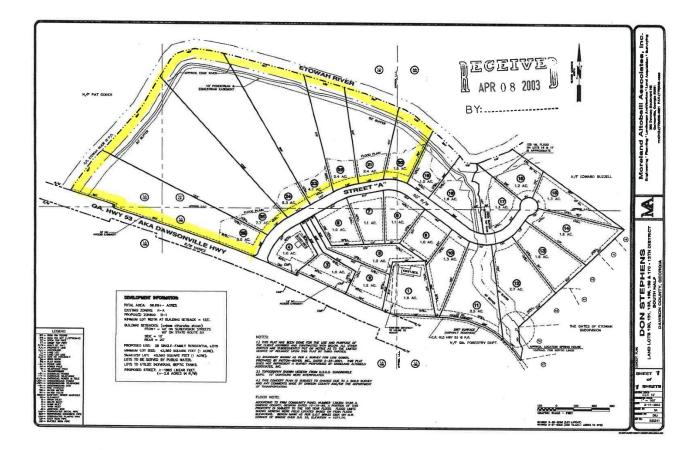

### **History and Existing Land Uses**

The land was rezoned in 2003 for the purpose of extending a residential subdivision until the economy crashed. Per their Special Event Business License stipulations, the property needed to be rezoned to R-A to be in compliance with zoning regulations.