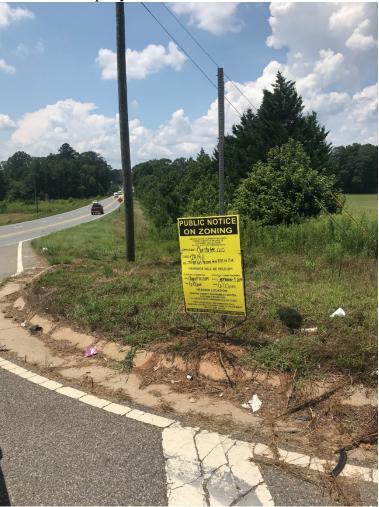

- **E.** The suitability of the subject property for the proposed land use classification. The property is suitable for the purposed land use classification and is reflected as such within the Future Land Use Map.
- F. The length of time the property has been vacant under the present classification, considered in the context of land development in the area in the vicinity of the property.

The property was vacant for many years until opening of the original corn maze.

G. The specific, unusual, or unique facts of each case, which give rise to special hardships, incurred by the applicant and/or surrounding property owners.

The applicant is seeking to maintain the previously grandfathered use of a corn maze that brings in tourist and tax revenue to the county.

### Pictures of Property:





### Current Zoning Map:



Dawson County Current Zoning

### Future Land Use Map:



### Topography:



### Aerial:



## (A) **qPublic.net** Dawson County, GA

| Parcel ID       | 104 063                    | Owner            | CHESTATEELLC        | Last 2 Sales |           |        |      |
|-----------------|----------------------------|------------------|---------------------|--------------|-----------|--------|------|
| Class Code      | Consv Use                  |                  | 8595 DUNWOODY PLACE | Date         | Price     | Reason | Qual |
| Taxing District | UNINCORPORATED             |                  | ATLANTA GA 30350    | 12/31/2005   | 0         | QC     | U    |
|                 | UNINCORPORATED             | Physical Address | 4527 HWY 53 E       | 5/16/2001