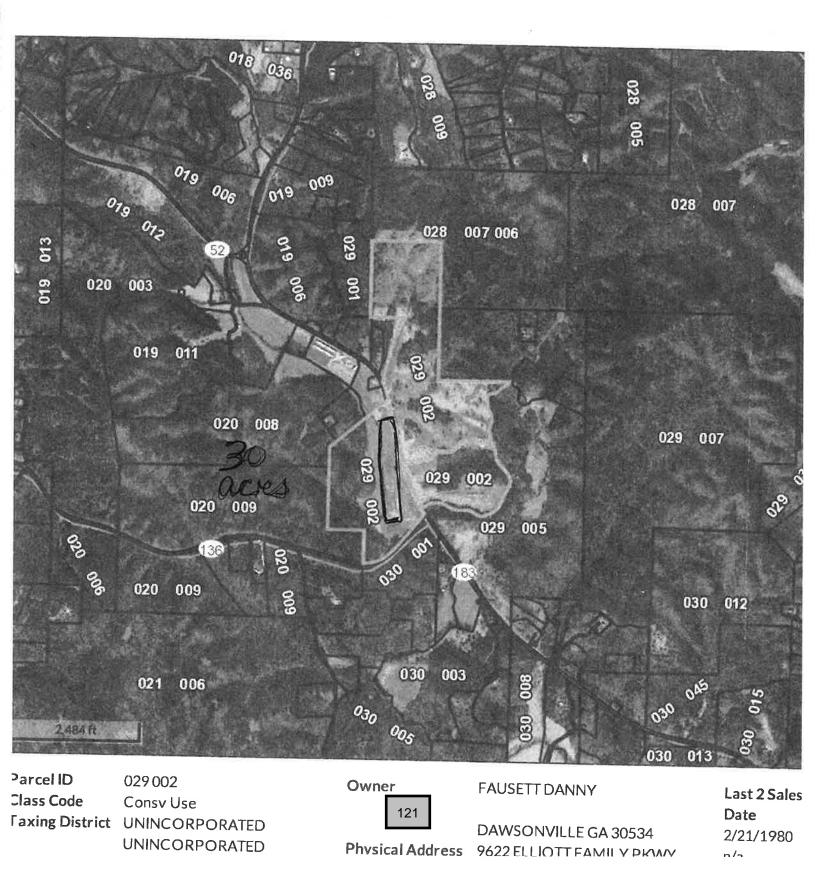

### Aerial:

## (A) **qPublic.net** Dawson County, GA

| Parcel ID       | 104 063                    | Owner            | CHESTATEELLC        | Last 2 Sales |           |        |      |
|-----------------|----------------------------|------------------|---------------------|--------------|-----------|--------|------|
| Class Code      | Consv Use                  |                  | 8595 DUNWOODY PLACE | Date         | Price     | Reason | Qual |
| Taxing District | UNINCORPORATED             |                  | ATLANTA GA 30350    | 12/31/2005   | 0         | QC     | U    |
|                 | UNINCORPORATED             | Physical Address | 4527 HWY 53 E       | 5/16/2001    | \$1650000 | PT     | U    |
| Acres           | 49.27                      | Assessed Value   | Value \$715260      |              |           |        |      |
| (Note: Not to b | e used on legal documents) |                  |                     |              |           |        |      |