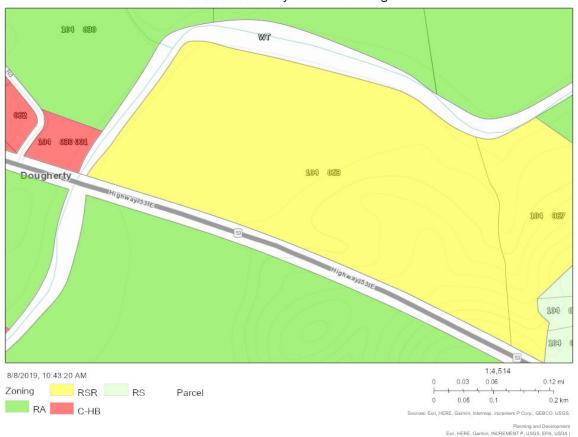

### Current Zoning Map:

Dawson County Current Zoning

| Adjacent Land Uses | Existing zoning | Existing Use             |
|--------------------|-----------------|--------------------------|
| North              | R-A             | Vacant Land              |
| South              | R-A             | US Forestry Service Land |
| East               | RS              | Residential              |
| West               | C-HB            | Commercial               |