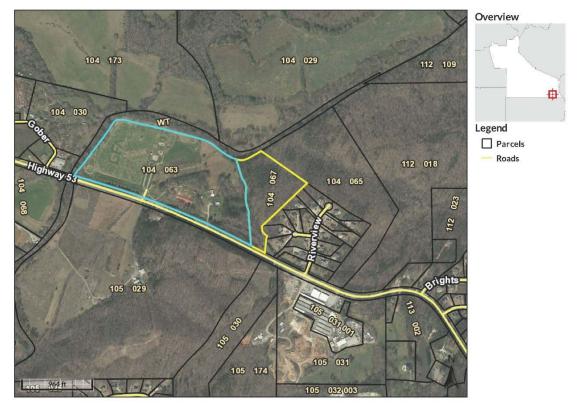

the purposed land use classification and is reflected as such within the Future Land Use Map.
- F. The length of time the property has been vacant under the present classification, considered in the context of land development in the area in the vicinity of the property.

The property was vacant for many years until opening of the original corn maze.

G. The specific, unusual, or unique facts of each case, which give rise to special hardships, incurred by the applicant and/or surrounding property owners.

The applicant is seeking to maintain the previously grandfathered use of a corn maze that brings in tourist and tax revenue to the county.

### Pictures of Property:





### Current Zoning Map:



Dawson County Current Zoning

### Future Land Use Map:



### Topography:



### Aerial:



## (A) **qPublic.net** Dawson County, GA

| Parcel ID       | 104 063                    | Owner            | CHESTATEELLC        | Last 2 Sales |           |        |      |
|-----------------|----------------------------|------------------|---------------------|--------------|-----------|--------|------|
| Class Code      | Consv Use                  |                  | 8595 DUNWOODY PLACE | Date         | Price     | Reason | Qual |
| Taxing District | UNINCORPORATED             |                  | ATLANTA GA 30350    | 12/31/2005   | 0         | QC     | U    |
|                 | UNINCORPORATED             | Physical Address | 4527 HWY 53 E       | 5/16/2001    | \$1650000 | PT     | U    |
| Acres           | 49.27                      | Assessed Value   | Value \$715260      |