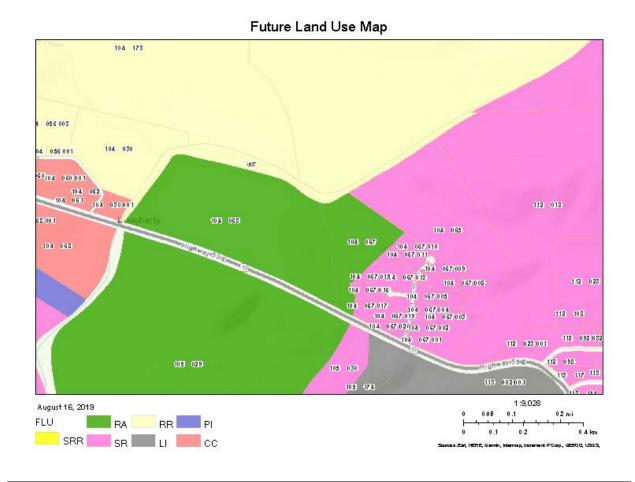

### Future Land Use Map:

### **Relationship to the Comprehensive Plan and FLUP (Future Land Use Plan)**

According to the Comprehensive Plan and accompanying FLUP (Future Land Use Plan), the subject property is identified as Residential Agricultural.