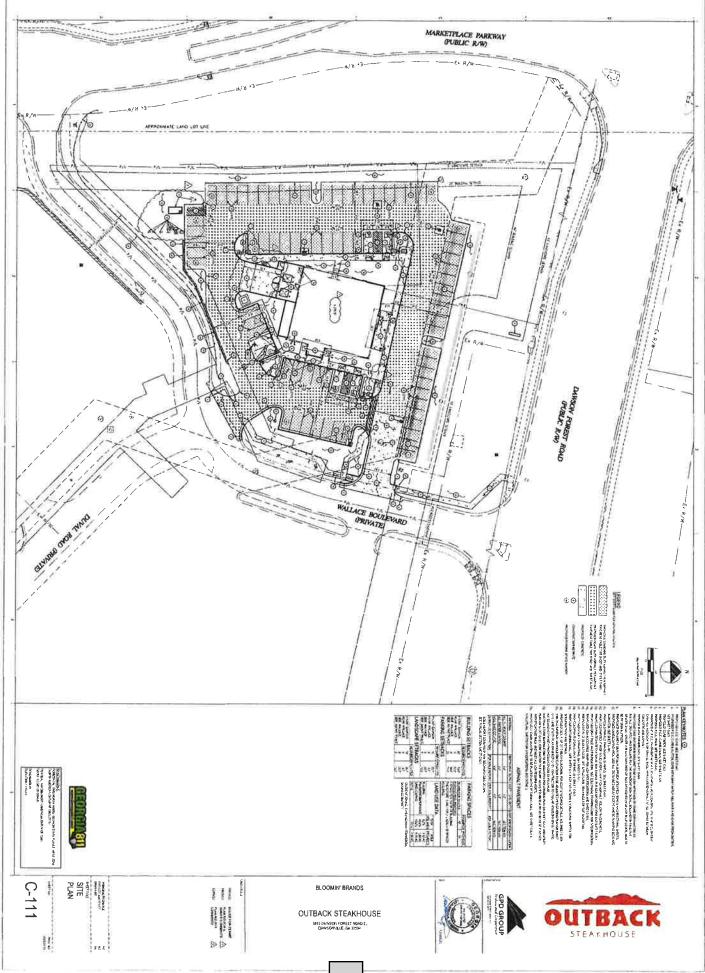

## G. ALCOHOL LICENSE

1. New Alcohol License (*Retail Consumption on Premises of Beer, Wine and Distilled Spirts*) – Outback Steakhouse of Florida LLC dba Outback Steakhouse No. 1140, 14 Wallace Boulevard, Dawsonville, Georgia

| Name of             | Business: Outback Steakhouse of F                                                                                             | Florida, LLC d/b/a Outback Steakhouse #1140                                                     |
|---------------------|-------------------------------------------------------------------------------------------------------------------------------|-------------------------------------------------------------------------------------------------|
| Date Rec            | eived:10/12/2023                                                                                                              | License Fee Enclosed: \$ 2,400.00                                                               |
| Approved            |                                                                                                                               | Denied:                                                                                         |
| State Lice          | ense Number:                                                                                                                  |                                                                                                 |
| Local Lice          | ense Number:                                                                                                                  |                                                                                                 |
| Administr           | ative/Investigative Fee Enclosed : \$250.00                                                                                   | Advertising Fee Enclosed: \$ 50.00                                                              |
| 1. T                | YPE OF LICENSE: (check one): NEW                                                                                              | [] AMENDMENT (TRANSFER)                                                                         |
| 2. A                | DMINISTRATIVE AND INVESTIGATIVE FEE:                                                                                          | \$250.00 (Consumption on Premises)                                                              |
| A                   | DMINISTRATIVE AND INVESTIGATIVE FEE:                                                                                          | [] \$250.00 (Retail Package)                                                                    |
| N                   | DMINISTRATIVE AND INVESTIGATIVE FEE:<br>ote: Administrative/Investigative fees may be higher depend<br>late background check. | \$250.00 (Transfer of License) ling on the number of persons for which we conduct a federal and |
| A                   | DVERTISING FEE:                                                                                                               | \$\int \\$ 40.00 (Distilled Spirits)  (Consumption on Premises & Retail Package)                |
| 3. T                | YPE OF BUSINESS:                                                                                                              |                                                                                                 |
| ĹX                  | Bona Fide Eating Establishment                                                                                                | Indoor Commercial Recreation Facility                                                           |
| [                   | Super Market                                                                                                                  | Hotel/Motel                                                                                     |
| [7]                 | Convenience Store                                                                                                             | Caterer (must have alcohol by the drink license)                                                |
| I.                  | Package Liquor Store (see Item 14, Page 5)                                                                                    | Other Explain:                                                                                  |
| <i>N</i> ill live e | ntertainment be offered?No If Yes, Expla                                                                                      | ain: N/A                                                                                        |
| Form #              | 2 Revised I-                                                                                                                  | -1-12 Page 1 of 6                                                                               |

| 4.        | TYPE OF LICENSE A<br>(Check all that apply) | AND FEES:                        |                 |               | RTIFIED FU                     |             | ONLY!!<br>1st, fees are one half.           |
|-----------|---------------------------------------------|----------------------------------|-----------------|---------------|--------------------------------|-------------|---------------------------------------------|
|           | RETAIL PACKAGE:                             | (Total: Beer -<br>(Total: Beer - |                 |               | irits = \$5,80                 | 00)         |                                             |
|           | Beer \$650                                  |                                  | W               | ine \$650     |                                | ا""<br>ئىيى | Distilled Spirits \$4,500                   |
|           | GROCERY & CONVENIEN                         | ICE STORES: ATTA                 | СН СОРҮ         | OF DEPT. OF   | AGRICULTUR                     | RE FOO      | OD ESTABLISHMENT LICENSE.                   |
|           | RETAIL CONSUMPT                             | ION ON PREMIS                    | ES:             |               | eer - Wine -<br>eer - Wine =   |             | lled Spirits = \$4,800)<br>00)              |
|           | X Distilled Spirits                         | \$3,300                          |                 |               |                                |             |                                             |
|           |                                             | \$ 750                           |                 | 7]            | Add'l Fixed                    | d Bars      | s #\$ 500 (each bar)                        |
|           | Wine                                        | \$ 750                           |                 |               | Movable B                      |             | #\$ 250 (each bar)                          |
|           | PRIVATE CLUB:                               |                                  | Note:           | Must obta     | in a retail c                  | onsu        | mption on the premises license.             |
|           | Beer \$750                                  |                                  | ij w            | ine \$750     |                                |             | Distilled Spirits \$3,300                   |
|           | HOTEL IN-ROOM SE                            | RVICE:                           |                 |               | in a retail co<br>ervice Licer |             | mption on the premises license<br>s issued. |
|           | Beer \$750                                  |                                  | ] w             | ine \$750     |                                | 1.          | Hotel In-Service \$250                      |
|           | SPECIAL EVENT<br>ALCOHOL PERMIT:            |                                  | Note:<br>Form # |               | lete additio                   | nal S       | pecial Event Alcohol Permit                 |
|           | \$25 Per Day                                |                                  |                 |               |                                |             |                                             |
| 5.<br>(a) | BUSINESS Business Name:                     | Outback St                       | cakhousc        | of Florida, L | LC d/b/a Out                   | back :      | Steakhouse                                  |
| (b)       | Location                                    | 14                               |                 | Wallace B     | lvd.                           |             |                                             |
|           |                                             | Street Number                    |                 | Street Nam    | ie                             |             |                                             |
|           | Dawsonville                                 |                                  |                 | GΛ            | 30534                          |             | (706) 531-0081                              |
|           | City                                        |                                  |                 | State         | Zip C                          | ode         | Phone Number                                |
| (c)       | Mailing Address:                            | 2202                             | N.              |               | Boulevard, 5tl                 | h Floc      | or                                          |
|           | For Renewals:                               | Street Number                    |                 | Street Nam    | e                              |             |                                             |
|           | Tampa                                       |                                  |                 | FL            | 3360                           |             | (813) 830-4174                              |
|           | City                                        |                                  |                 | State         | Zip C                          | ode         | Phone Number                                |