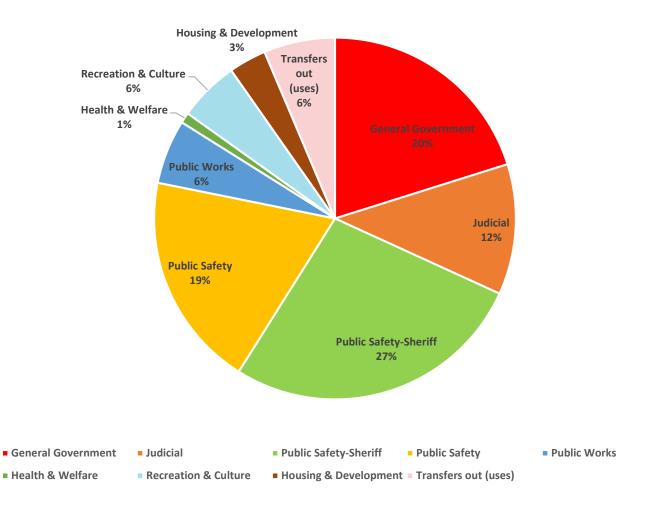

## H. PUBLIC HEARING

1. FY 2024 Proposed Budget (3rd of 3 hearings; 1st hearing was held at the November 2, 2023, Work Session and the 2nd hearing was held at the November 2, 2023, Voting Session)

## **PUBLIC HEARING**

<u>Proposed FY 2024 Budget (1<sup>st</sup> of 3 hearings; 2<sup>nd</sup> hearing will be held at the November 2, 2023, Voting Session and the 3<sup>rd</sup> hearing will be held on November 16, 2023)</u>

Chairman Thurmond asked if there was anyone else present who wished to speak on a Proposed FY 2024 Budget and, hearing none, closed the hearing.

The next hearings concerning a Proposed FY 2024 Budget will be held at the November 2, 2023, Voting Session and at the November 16, 2023, Voting Session.

# FY 2024 Proposed Budget (2<sup>nd</sup> of 3 hearings; 1<sup>st</sup> hearing was held at the November 2, 2023, Work Session and the 3<sup>rd</sup> hearing will be held on November 16, 2023)

Chairman Thurmond opened the hearing by asking if there was anyone present who wished to be heard on a FY 2024 Proposed Budget and, hearing none, closed the hearing.

The next hearing concerning a Proposed FY 2024 Budget will be held at the November 16, 2023, Voting Session.