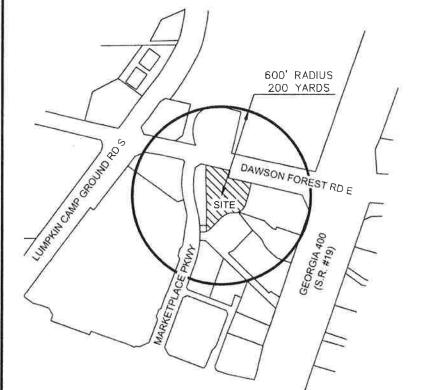

Signature                                                                                      | Date of Signature                          |
| Notary Signature                                                                                     | Date of Signature                          |
| Notary Public State of Florida Kathleen Beach My Commission HH 430394 Expires 8/7/2027               |                                            |

## ALCOHOL LICENSE SURVEY

14 WALLACE BOULEVARD

DAWSONVILLE, GA (PARCEL 114 030 004)

#### LOCATED IN:

LAND LOT 372 OF THE 13TH DISTRICT 1ST SECTION

DAWSON COUNTY, GEORGIA

THE TRACTS SHOWN HEREON WERE TAKEN FROM DAWSON COUNTY GIS MAPS.
ALL DISTANCES SHOWN HEREON ARE MEASURED IN A "STRAIGHT LINE" FROM THE
FRONT DOOR OF THE LICENSED FACILITY.



600'



#### NEAREST CHURCH

BAR SCALE 1" = 600'

LOCAL CHURCH DAWSON 31 SUCCESSFUL WAY DAWSONVILLE, GA 30534 700 YARDS +/-

#### **NEAREST DAYCARE**

ANGEL LEARNING CENTER 3276 DAWSON FOREST RD E DAWSONVILLE, GA 30534 912 YARDS +/-

#### **NEAREST SCHOOL**

BLACKS MILL ELEMENTARY SCHOOL 1860 DAWSON FOREST RD E DAWSONVILLE, GA 30534 3245 YARDS +/-

#### NEAREST ALCOHOL TREATMENT FACILITY

DAWSON COUNTY TREATMENT COURT 189 HIGHWAY 53 WEST, SUITE 106 DAWSONVILLE, GA 30534 11,000 YARDS +/-

600



## DAWSON COUNTY CONSOLIDATED ALCOHOL ORDINANCE - DISTANCE REQUIREMENTS

- NO LICENSE SHALL BE ISSUED FOR RETAIL SALE OF DISTILLED SPIRITS, MALT BEVERAGES OR WINE FOR USE AT A LOCATION WHICH IS WITHIN 600 FEET (200 YARDS) OF A CHURCH BUILDING, DAY CARE, LICENSED ALCOHOL TREATMENT FACILITY, SCHOOL, EDUCATI