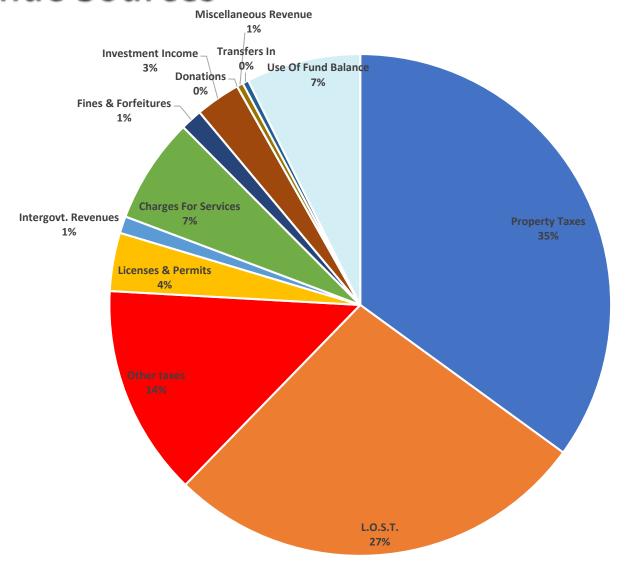

4,920     | 6.80%        |
| Fines & Forfeitures   | 590,100       | 378,500       | 55.90%   | 378,500       | 1.40%        |
| Investment Income     | 1,223,500     | 13,225        | 9151.42% | 13,225        | 2.90%        |
| Donations             | -             | 45,742        | -100.00% | -             | 0.00%        |
| Miscellaneous Revenue | 171,340       | 369,019       | -53.57%  | 183,575       | 0.41%        |
| Transfers In          | 164,610       | 111,860       | 47.16%   | 111,860       | 0.39%        |
| Use Of Fund Balance   | 3,116,181     | 3,089,776     | 0.85%    | 2,098,495     | 7.39%        |
| Totals                | \$ 42,182,233 | \$ 38,583,653 | 9.33%    | \$ 37,292,621 | 100.00%      |

Change from Original Budget \$ 4,889,612 13.11%

# **Revenue Sources**





# Proposed General Fund Expenditures by Function

|                       | FY 2024    | FY 2023    | %       | FY 2023    |
|-----------------------|------------|------------|---------|------------|
|                       | Proposed   | Budget     | Change  | Budget     |
|                       | Budget     | Amended    |         | Original   |
|                       |            |            |         |            |
| General Government    | 8,496,702  | 7,021,120  | 21.02%  | 7,669,172  |
| Judicial              | 4,930,872  | 4,635,788  | 6.37%   | 4,440,184  |
| Public Safety-Sheriff | 11,436,514 | 10,900,355 | 4.92%   | 10,270,805 |
| Public Safety         | 8,111,906  | 7,292,671  | 11.23%  | 7,159,237  |
| Public Works          | 2,423,057  | 2,278,038  | 6.37%   | 2,174,497