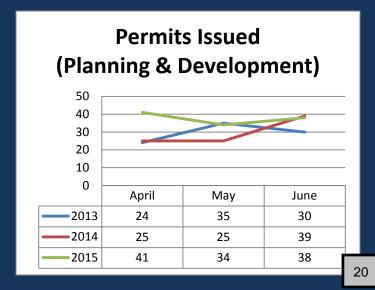

|
| Planning          |              | \$3,528.51                 |
| Probate           | \$76.66      | \$1,215.51                 |
| Public Works      |              | \$12,583.59                |
| Elections         |              | \$828.53                   |
| Senior Center     | \$9,174.37   | \$4,732.88                 |
| Sheriff           | \$725.74     |                            |
| Superior Court    | \$4,599.23   | \$1,347.61                 |
| Tax Assessor      |              | \$3,755.00                 |
| Tax Commissioner  |              | \$2,795.09                 |
|                   | \$28,251.56  | \$91,748.00                |

#### **Backup material for agenda item:**

4. County Manager Report



Key Indicator Report

June 2015



























#### Elections/Registrar Monthly Report - June 2015

New Applications/Transfers In: 78

• Changes/Duplicates: 45

Cancelled/Transferred Out: 51

Total Processed: 174

#### **HIGHLIGHTS**

#### **Voter Registration Projects:**

- "No Contact" notices posted and mailed statewide on June 29, 2015. Dawson County had 844 notices @ a cost of \$413.56. Each county mails; generating either a response to update voter information, or if no response, placed in an inactive to eventually delete status. This is one of 3 voter file cleanup processes in odd years.
- We are in the process of training and implementation of the "SAVE" program. (Systematic Alien Verification for Entitlements). To fully implement citizenship verification, the Secretary of State's office has been given access to the "Save