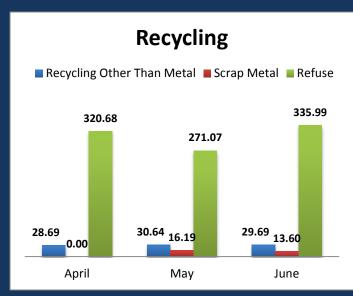

|
| Planning          |              | \$3,528.51                 |
| Probate           | \$76.66      | \$1,215.51                 |
| Public Works      |              | \$12,583.59                |
| Elections         |              | \$828.53                   |
| Senior Center     | \$9,174.37   | \$4,732.88                 |
| Sheriff           | \$725.74     |                            |
| Superior Court    | \$4,599.23   | \$1,347.61                 |
| Tax Assessor      |              | \$3,755.00                 |
| Tax Commissioner  |              | \$2,795.09                 |
|                   | \$28,251.56  | \$91,748.00                |

#### **Backup material for agenda item:**

4. County Manager Report



Key Indicator Report

June 2015



























#### Elections/Registrar Monthly Report - June 2015

New Applications/Transfers In: 78

• Changes/Duplicates: 45

Cancelled/Transferred Out: 51

Total Processed: 174

#### **HIGHLIGHTS**

#### **Voter Registration Projects:**

- "No Contact" notices posted and mailed statewide on June 29, 2015. Dawson County had 844 notices @ a cost of \$413.56. Each county mails; generating either a response to update voter information, or if no response, placed in an inactive to eventually delete status. This is one of 3 voter file cleanup processes in odd years.
- We are in the process of training and implementation of the "SAVE" program. (Systematic Alien Verification for Entitlements). To fully implement citizenship verification, the Secretary of State's office has been given access to the "