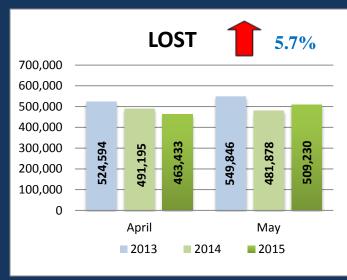

\$4,042.19                 |
| Planning          |              | \$3,528.51                 |
| Probate           | \$76.66      | \$1,215.51                 |
| Public Works      |              | \$12,583.59                |
| Elections         |              | \$828.53                   |
| Senior Center     | \$9,174.37   | \$4,732.88                 |
| Sheriff           | \$725.74     |                            |
| Superior Court    | \$4,599.23   | \$1,347.61                 |
| Tax Assessor      |              | \$3,755.00                 |
| Tax Commissioner  |              | \$2,795.09                 |
|                   | \$28,251.56  | \$91,748.00                |

#### **Backup material for agenda item:**

4. County Manager Report



Key Indicator Report

June 2015



























#### Elections/Registrar Monthly Report - June 2015

New Applications/Transfers In: 78

• Changes/Duplicates: 45

Cancelled/Transferred Out: 51

Total Processed: 174

#### **HIGHLIGHTS**

#### **Voter Registration Projects:**

- "No Contact" notices posted and mailed statewide on June 29, 2015. Dawson County had 844 notices @ a cost of \$413.56. Each county mails; generating either a response to update voter information, or if no response, placed in an inactive to eventually delete status. This is one of 3 voter file cleanup processes in odd years.
- We are in the process of training and implementation of the "SAVE" program. (Systematic Alien Verification for Entitlements). To fully implement citizenship verification, the Secretary of State's office has been given acces