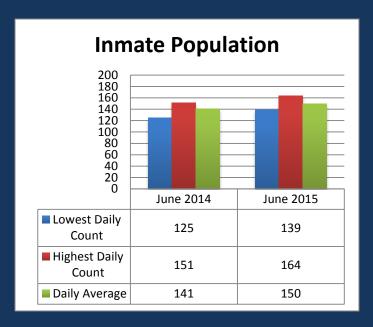

2.19                 |
| Planning          |              | \$3,528.51                 |
| Probate           | \$76.66      | \$1,215.51                 |
| Public Works      |              | \$12,583.59                |
| Elections         |              | \$828.53                   |
| Senior Center     | \$9,174.37   | \$4,732.88                 |
| Sheriff           | \$725.74     |                            |
| Superior Court    | \$4,599.23   | \$1,347.61                 |
| Tax Assessor      |              | \$3,755.00                 |
| Tax Commissioner  |              | \$2,795.09                 |
|                   | \$28,251.56  | \$91,748.00                |

#### **Backup material for agenda item:**

4. County Manager Report



Key Indicator Report

June 2015



























#### Elections/Registrar Monthly Report - June 2015

New Applications/Transfers In: 78

• Changes/Duplicates: 45

Cancelled/Transferred Out: 51

Total Processed: 174

#### **HIGHLIGHTS**

#### **Voter Registration Projects:**

- "No Contact" notices posted and mailed statewide on June 29, 2015. Dawson County had 844 notices @ a cost of \$413.56. Each county mails; generating either a response to update voter information, or if no response, placed in an inactive to eventually delete status. This is one of 3 voter file cleanup processes in odd years.
- We are in the process of training and implementation of the "SAVE" program. (Systematic Alien Verification for Entitlements). To fully implement citizenship verification, the Secretary of State's office has been given access to t