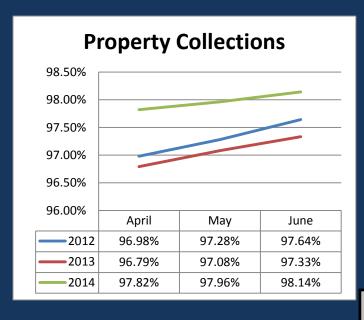

4,042.19                 |
| Planning          |              | \$3,528.51                 |
| Probate           | \$76.66      | \$1,215.51                 |
| Public Works      |              | \$12,583.59                |
| Elections         |              | \$828.53                   |
| Senior Center     | \$9,174.37   | \$4,732.88                 |
| Sheriff           | \$725.74     |                            |
| Superior Court    | \$4,599.23   | \$1,347.61                 |
| Tax Assessor      |              | \$3,755.00                 |
| Tax Commissioner  |              | \$2,795.09                 |
|                   | \$28,251.56  | \$91,748.00                |

#### **Backup material for agenda item:**

4. County Manager Report



Key Indicator Report

June 2015



























#### Elections/Registrar Monthly Report - June 2015

New Applications/Transfers In: 78

• Changes/Duplicates: 45

Cancelled/Transferred Out: 51

Total Processed: 174

#### **HIGHLIGHTS**

#### **Voter Registration Projects:**

- "No Contact" notices posted and mailed statewide on June 29, 2015. Dawson County had 844 notices @ a cost of \$413.56. Each county mails; generating either a response to update voter information, or if no response, placed in an inactive to eventually delete status. This is one of 3 voter file cleanup processes in odd years.
- We are in the process of training and implementation of the "SAVE" program. (Systematic Alien Verification for Entitlements). To fully implement citizenship verification, the Secretary of State's office has been given access