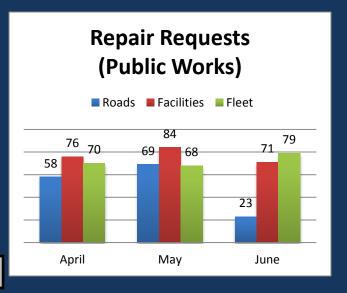

|
| Planning          |              | \$3,528.51                 |
| Probate           | \$76.66      | \$1,215.51                 |
| Public Works      |              | \$12,583.59                |
| Elections         |              | \$828.53                   |
| Senior Center     | \$9,174.37   | \$4,732.88                 |
| Sheriff           | \$725.74     |                            |
| Superior Court    | \$4,599.23   | \$1,347.61                 |
| Tax Assessor      |              | \$3,755.00                 |
| Tax Commissioner  |              | \$2,795.09                 |
|                   | \$28,251.56  | \$91,748.00                |

#### **Backup material for agenda item:**

4. County Manager Report



Key Indicator Report

June 2015



























#### Elections/Registrar Monthly Report - June 2015

New Applications/Transfers In: 78

• Changes/Duplicates: 45

Cancelled/Transferred Out: 51

Total Processed: 174

#### **HIGHLIGHTS**

#### **Voter Registration Projects:**

- "No Contact" notices posted and mailed statewide on June 29, 2015. Dawson County had 844 notices @ a cost of \$413.56. Each county mails; generating either a response to update voter information, or if no response, placed in an inactive to eventually delete status. This is one of 3 voter file cleanup processes in odd years.
- We are in the process of training and implementation of the "SAVE" program. (Systematic Alien Verification for Entitlements). To fully implement citizenship verification, the Secretary of State's office has been given access to the "Save"