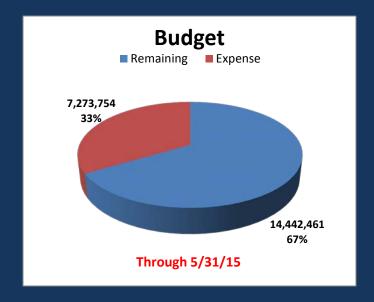

5   | \$4,042.19                 |
| Planning          |              | \$3,528.51                 |
| Probate           | \$76.66      | \$1,215.51                 |
| Public Works      |              | \$12,583.59                |
| Elections         |              | \$828.53                   |
| Senior Center     | \$9,174.37   | \$4,732.88                 |
| Sheriff           | \$725.74     |                            |
| Superior Court    | \$4,599.23   | \$1,347.61                 |
| Tax Assessor      |              | \$3,755.00                 |
| Tax Commissioner  |              | \$2,795.09                 |
|                   | \$28,251.56  | \$91,748.00                |

#### **Backup material for agenda item:**

4. County Manager Report



Key Indicator Report

June 2015



























#### Elections/Registrar Monthly Report - June 2015

New Applications/Transfers In: 78

• Changes/Duplicates: 45

Cancelled/Transferred Out: 51

Total Processed: 174

#### **HIGHLIGHTS**

#### **Voter Registration Projects:**

- "No Contact" notices posted and mailed statewide on June 29, 2015. Dawson County had 844 notices @ a cost of \$413.56. Each county mails; generating either a response to update voter information, or if no response, placed in an inactive to eventually delete status. This is one of 3 voter file cleanup processes in odd years.
- We are in the process of training and implementation of the "SAVE" program. (Systematic Alien Verification for Entitlements). To fully implement citizenship verification, the Secretary of State's office has been given