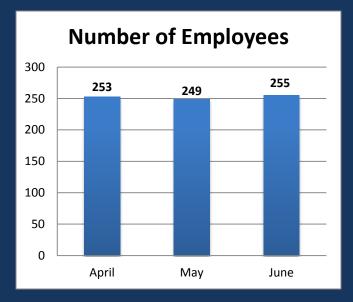

|
| Planning          |              | \$3,528.51                 |
| Probate           | \$76.66      | \$1,215.51                 |
| Public Works      |              | \$12,583.59                |
| Elections         |              | \$828.53                   |
| Senior Center     | \$9,174.37   | \$4,732.88                 |
| Sheriff           | \$725.74     |                            |
| Superior Court    | \$4,599.23   | \$1,347.61                 |
| Tax Assessor      |              | \$3,755.00                 |
| Tax Commissioner  |              | \$2,795.09                 |
|                   | \$28,251.56  | \$91,748.00                |

#### **Backup material for agenda item:**

4. County Manager Report



Key Indicator Report

June 2015



























#### Elections/Registrar Monthly Report - June 2015

New Applications/Transfers In: 78

• Changes/Duplicates: 45

Cancelled/Transferred Out: 51

Total Processed: 174

#### **HIGHLIGHTS**

#### **Voter Registration Projects:**

- "No Contact" notices posted and mailed statewide on June 29, 2015. Dawson County had 844 notices @ a cost of \$413.56. Each county mails; generating either a response to update voter information, or if no response, placed in an inactive to eventually delete status. This is one of 3 voter file cleanup processes in odd years.
- We are in the process of training and implementation of the "SAVE" program. (Systematic Alien Verification for Entitlements). To fully implement citizenship verification, the Secretary of State's office has been given access to the "Sa