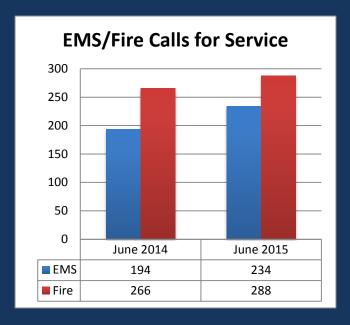

19                 |
| Planning          |              | \$3,528.51                 |
| Probate           | \$76.66      | \$1,215.51                 |
| Public Works      |              | \$12,583.59                |
| Elections         |              | \$828.53                   |
| Senior Center     | \$9,174.37   | \$4,732.88                 |
| Sheriff           | \$725.74     |                            |
| Superior Court    | \$4,599.23   | \$1,347.61                 |
| Tax Assessor      |              | \$3,755.00                 |
| Tax Commissioner  |              | \$2,795.09                 |
|                   | \$28,251.56  | \$91,748.00                |

#### **Backup material for agenda item:**

4. County Manager Report



Key Indicator Report

June 2015



























#### Elections/Registrar Monthly Report - June 2015

New Applications/Transfers In: 78

• Changes/Duplicates: 45

Cancelled/Transferred Out: 51

Total Processed: 174

#### **HIGHLIGHTS**

#### **Voter Registration Projects:**

- "No Contact" notices posted and mailed statewide on June 29, 2015. Dawson County had 844 notices @ a cost of \$413.56. Each county mails; generating either a response to update voter information, or if no response, placed in an inactive to eventually delete status. This is one of 3 voter file cleanup processes in odd years.
- We are in the process of training and implementation of the "SAVE" program. (Systematic Alien Verification for Entitlements). To fully implement citizenship verification, the Secretary of State's office has been given access to the