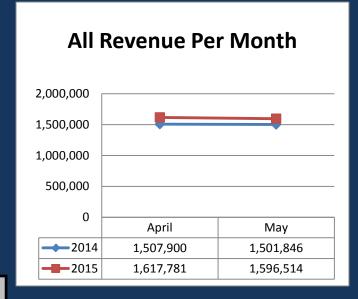

042.19                 |
| Planning          |              | \$3,528.51                 |
| Probate           | \$76.66      | \$1,215.51                 |
| Public Works      |              | \$12,583.59                |
| Elections         |              | \$828.53                   |
| Senior Center     | \$9,174.37   | \$4,732.88                 |
| Sheriff           | \$725.74     |                            |
| Superior Court    | \$4,599.23   | \$1,347.61                 |
| Tax Assessor      |              | \$3,755.00                 |
| Tax Commissioner  |              | \$2,795.09                 |
|                   | \$28,251.56  | \$91,748.00                |

#### **Backup material for agenda item:**

4. County Manager Report



Key Indicator Report

June 2015



























#### Elections/Registrar Monthly Report - June 2015

New Applications/Transfers In: 78

• Changes/Duplicates: 45

Cancelled/Transferred Out: 51

Total Processed: 174

#### **HIGHLIGHTS**

#### **Voter Registration Projects:**

- "No Contact" notices posted and mailed statewide on June 29, 2015. Dawson County had 844 notices @ a cost of \$413.56. Each county mails; generating either a response to update voter information, or if no response, placed in an inactive to eventually delete status. This is one of 3 voter file cleanup processes in odd years.
- We are in the process of training and implementation of the "SAVE" program. (Systematic Alien Verification for Entitlements). To fully implement citizenship verification, the Secretary of State's office has been given access to