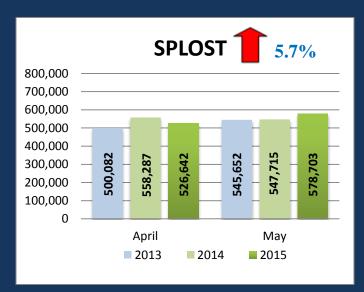

| \$4,042.19                 |
| Planning          |              | \$3,528.51                 |
| Probate           | \$76.66      | \$1,215.51                 |
| Public Works      |              | \$12,583.59                |
| Elections         |              | \$828.53                   |
| Senior Center     | \$9,174.37   | \$4,732.88                 |
| Sheriff           | \$725.74     |                            |
| Superior Court    | \$4,599.23   | \$1,347.61                 |
| Tax Assessor      |              | \$3,755.00                 |
| Tax Commissioner  |              | \$2,795.09                 |
|                   | \$28,251.56  | \$91,748.00                |

#### **Backup material for agenda item:**

4. County Manager Report



Key Indicator Report

June 2015



























#### Elections/Registrar Monthly Report - June 2015

New Applications/Transfers In: 78

• Changes/Duplicates: 45

Cancelled/Transferred Out: 51

Total Processed: 174

#### **HIGHLIGHTS**

#### **Voter Registration Projects:**

- "No Contact" notices posted and mailed statewide on June 29, 2015. Dawson County had 844 notices @ a cost of \$413.56. Each county mails; generating either a response to update voter information, or if no response, placed in an inactive to eventually delete status. This is one of 3 voter file cleanup processes in odd years.
- We are in the process of training and implementation of the "SAVE" program. (Systematic Alien Verification for Entitlements). To fully implement citizenship verification, the Secretary of State's office has been given acc