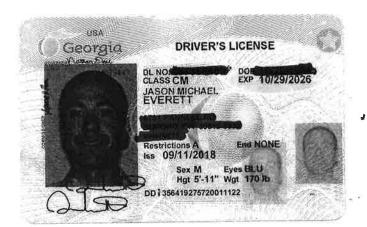

## LSTCN:4852055789 GBITCN:22081993089998 DATE/TIME:2022-07-27 14:59:07 NAME:EVERETT, JASON MICHAEL

Georgia Bureau of Investigation 3121 Panthersville Road Decatur, Georgia 30034 404-244-2639

LSTCN: 4852055789 GBITCN:22081993089998

DATE/TIME:2022-07-27 14:59:07 NAME: EVERETT, JASON MICHAEL PHOTO: PHOTO NOT AVAILABLE

NO GEORGIA OR FBI NATIONAL CRIMINAL HISTORY RECORD FOUND