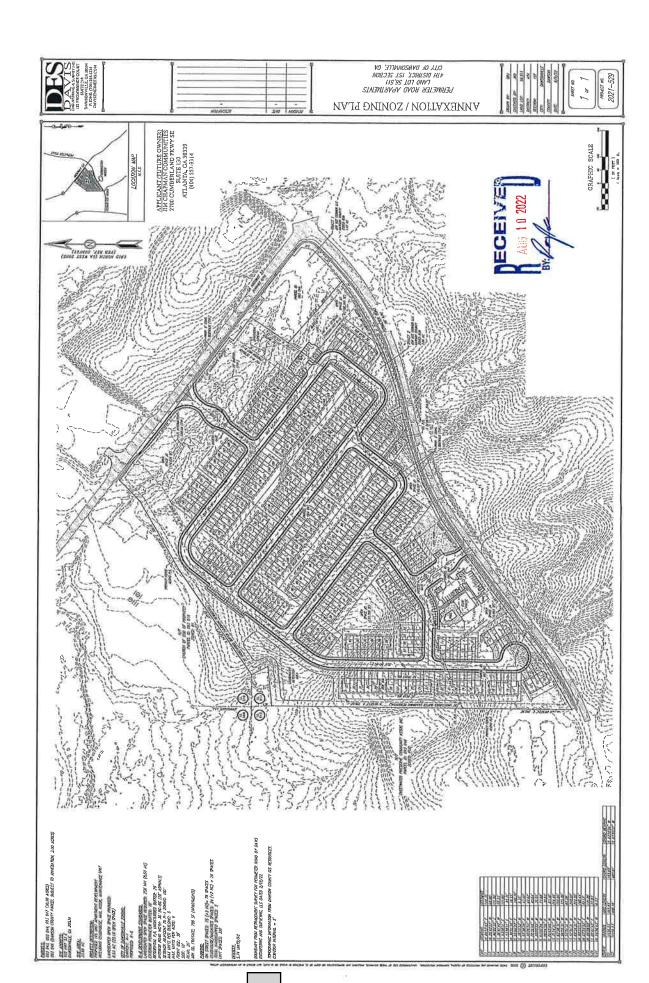

ZA 22-04 - Fox Creek Properties Inc. requests to rezone TMP 112-109, 104-065, 112-019, 112-013, 113-057-002 and 112-018 from RA (Residential Agriculture), RPC (Residential Planned Community), CHB (Commercial Highway Business), CPCD (Commercial Planned Community Development) and COI (Commercial Office Institution) to Mixed Use Village for the purpose of developing single-family, multi-family, retail/commercial/office, and light industrial uses (Georgia 400 and Lumpkin Campground Road). (Last tabled from the July 21, 2022, Voting Session; a public hearing was held at the May 19, 2022, Voting Session)

Planning & Development Director Sharon Farrell said the applicant requested to withdraw the application.

Chairman Thurmond said there was a written request from the applicant, who cited the increasing cost to develop the site and other associated economic reasons behind the request to withdraw.

A public hearing was held at the May 19, 2022, BOC Voting Session.

Motion passed 4-0 to accept a withdrawal request for ZA 22-04. Gaines/Dooley

SU 22-02 - Happy Dog Retreat Inc. requests a Special Use to gain zoning compliance of TMP 070-005-001 for a pet boarding and kennel facility in a RA (Residential Agriculture) zoning (Elliott Family Parkway).