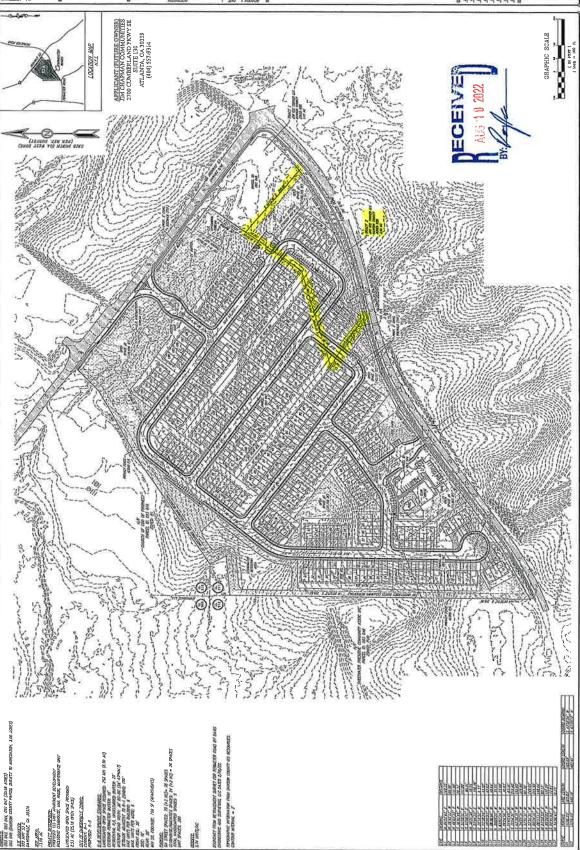

ZA 22-04 - Fox Creek Properties Inc. requests to rezone TMP 112-109, 104-065, 112-019, 112-013, 113-057-002 and 112-018 from RA (Residential Agriculture), RPC (Residential Planned Community), CHB (Commercial Highway Business), CPCD (Commercial Planned Community Development) and COI (Commercial Office Institution) to Mixed Use Village for the purpose of developing single-family, multi-family, retail/commercial/office, and light industrial uses (Georgia 400 and Lumpkin Campground Road). (Last tabled from the July 21, 2022, Voting Session; a public hearing was held at the May 19, 2022, Voting Session)

Planning & Development Director Sharon Farrell said the applicant requested to withdraw the application.

Chairman Thurmond said there was a written request from the applicant, who cited the increasing cost to develop the site and other associated economic reasons behind the request to withdraw.

A public hearing was held at the May 19, 2022, BOC Voting Session.

Motion passed 4-0 to accept a withdrawal request for ZA 22-04. Gaines/Dooley

SU 22-02 - Happy Dog Retreat Inc. requests a Special Use to gain zoning compliance of TMP 070-005-001 for a pet boarding and kennel facility in a RA (Residential Agriculture) zoning (Elliott Family Parkway).