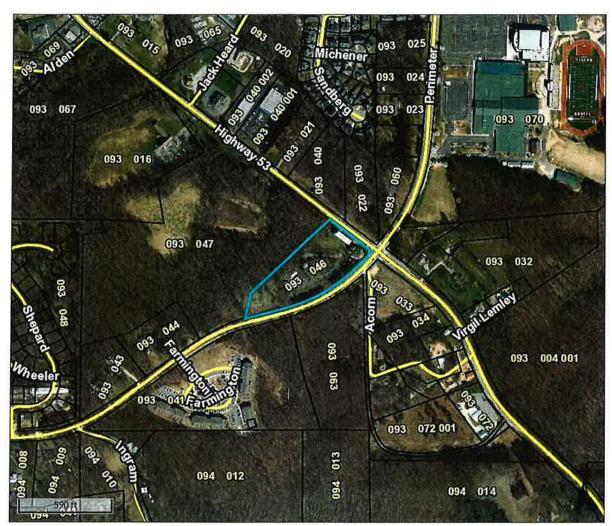

ZA 22-04 - Fox Creek Properties Inc. requests to rezone TMP 112-109, 104-065, 112-019, 112-013, 113-057-002 and 112-018 from RA (Residential Agriculture), RPC (Residential Planned Community), CHB (Commercial Highway Business), CPCD (Commercial Planned Community Development) and COI (Commercial Office Institution) to Mixed Use Village for the purpose of developing single-family, multi-family, retail/commercial/office, and light industrial uses (Georgia 400 and Lumpkin Campground Road). (Last tabled from the July 21, 2022, Voting Session; a public hearing was held at the May 19, 2022, Voting Session)

Planning & Development Director Sharon Farrell said the applicant requested to withdraw the application.

Chairman Thurmond said there was a written request from the applicant, who cited the increasing cost to develop the site and other associated economic reasons behind the request to withdraw.

A public hearing was held at the May 19, 2022, BOC Voting Session.

Motion passed 4-0 to accept a withdrawal request for ZA 22-04. Gaines/Dooley

SU 22-02 - Happy Dog Retreat Inc. requests a Special Use to gain zoning compliance of TMP 070-005-001 for a pet boarding and kennel facility in a RA (Residential Agriculture) zoning (Elliott Family Parkway).